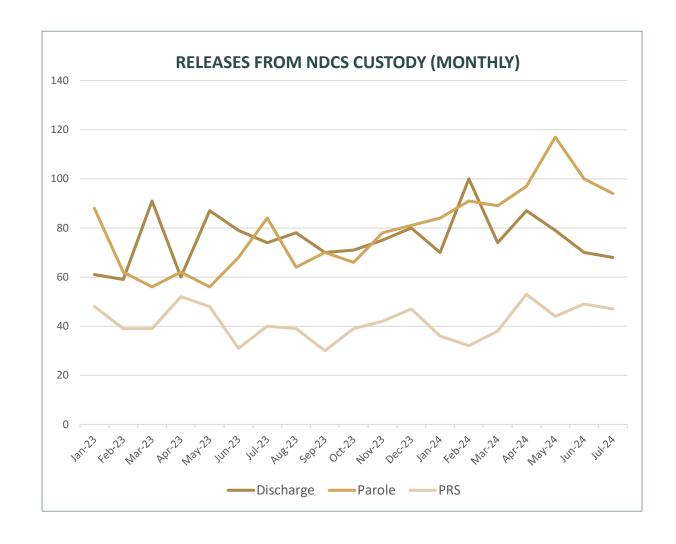

AL POPULATION (RECIDIVISM)





The charts at left each show NDCS' overall three-year recidivism rate, compared with the recidivism rate for individuals released from each custody level within the system. The data is reported based on the year of release, resulting in a lag of three years.

Recidivism is highest among those released from Medium custody, and lowest from Community custody (work release or work detail). Interestingly, rates are comparable for those released from Maximum and Minimum custody. It is worth noting the Maximum custody figure includes individuals who are released directly from an NDCS intake facility.

Source: Nebraska Commission on Law Enforcement and Criminal Justice (Crime Commission).





## Data Appendix | Correctional Population (Releases/Parole Violations)





# DATA APPENDIX | STAFFING



Left source: Department of Administrative Services.

Below source: NDCS Human Resources.



## DATA APPENDIX | STAFFING





Far Left, Source: Department of Administrative Services.

Other: These charts show the number of people who received various bonuses offered to attract and retain NDCS staff in recent years. This information is from NDCS Human Resources.