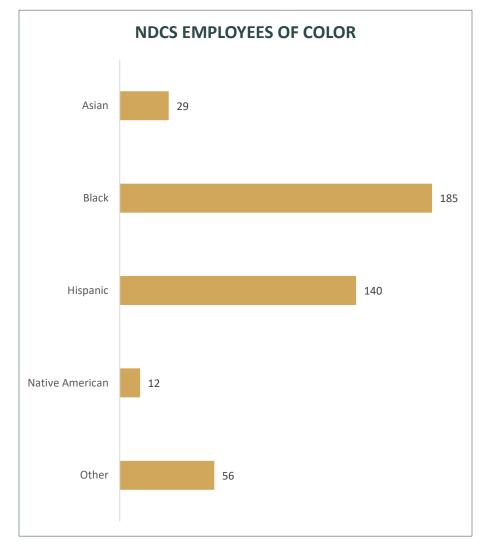

leased from each custody level within the system. The data is reported based on the year of release, resulting in a lag of three years.

Recidivism is highest among those released from Medium custody, and lowest from Community custody (work release or work detail). Interestingly, rates are comparable for those released from Maximum and Minimum custody. It is worth noting the Maximum custody figure includes individuals who are released directly from an NDCS intake facility.

Source: Nebraska Commission on Law Enforcement and Criminal Justice (Crime Commission).





## Data Appendix | Correctional Population (Releases/Parole Violations)





# DATA APPENDIX | STAFFING



Left source: Department of Administrative Services.

Below source: NDCS Human Resources.



## DATA APPENDIX | STAFFING





Far Left, Source: Department of Administrative Services.

Other: These charts show the number of people who received various bonuses offered to attract and retain NDCS staff in recent years. This information is from NDCS Human Resources.