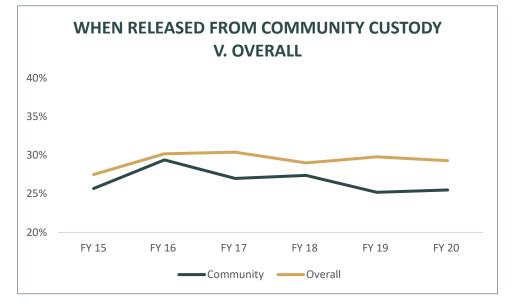

### DATA APPENDIX | CORRECTIONAL POPULATION (RECIDIVISM)

The charts at left each show NDCS' overall three-year recidivism rate, compared with the recidivism rate for individuals released from each custody level within the system. The data is reported based on the year of release, resulting in a lag of three years.

Recidivism is highest among those released from Medium custody, and lowest from Community custody (work release or work detail). Interestingly, rates are comparable for those released from Maximum and Minimum custody. It is worth noting the Maximum custody figure includes individuals who are released directly from an NDCS intake facility.