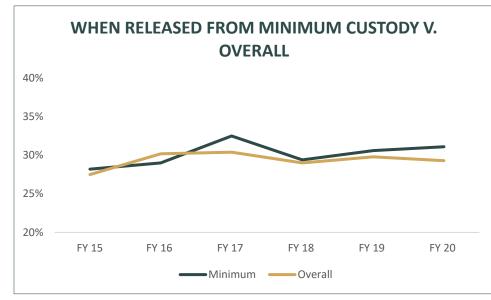

### DATA APPENDIX | CORRECTIONAL POPULATION (RECIDIVISM)

The charts at left each show NDCS' overall three-year recidivism rate, compared with the recidivism rate for individuals released from each custody level within the system. The data is reported based on the year of release, resulting in a lag of three years.

Recidivism is highest among those released from Medium custody, and lowest from Community custody (work release or work detail). Interestingly, rates are comparable for those released from Maximum and Minimum custody. It is worth noting the Maximum custody figure includes individuals who are released directly from an NDCS intake facility.