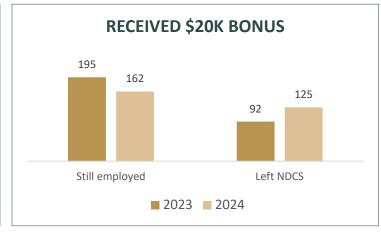

## DATA APPENDIX | STAFFING

Far Left, Source: Department of Administrative Services.

Other: These charts show the number of people who received various bonuses offered to attract and retain NDCS staff in recent years. This information is from NDCS Human Resources.