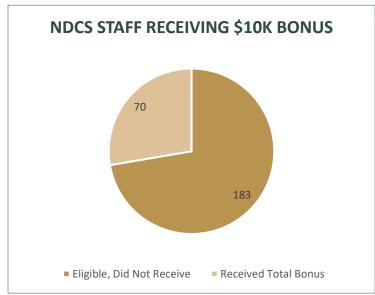

# DATA APPENDIX | STAFFING

Left source: Department of Administrative Services.

Below source: NDCS Human Resources.

## DATA APPENDIX | STAFFING

Far Left, Source: Department of Administrative Services.

Other: These charts show the number of people who received various bonuses offered to attract and retain NDCS staff in recent years. This information is from NDCS Human Resources.