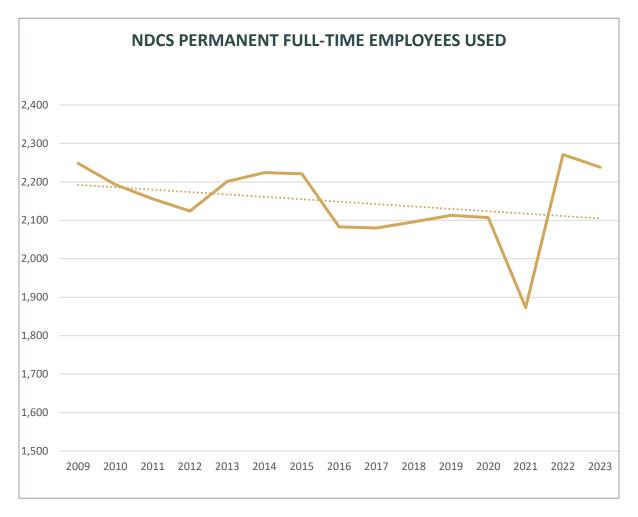

# DATA APPENDIX | STAFFING

Left source: Department of Administrative Services.

Below source: NDCS Human Resources.