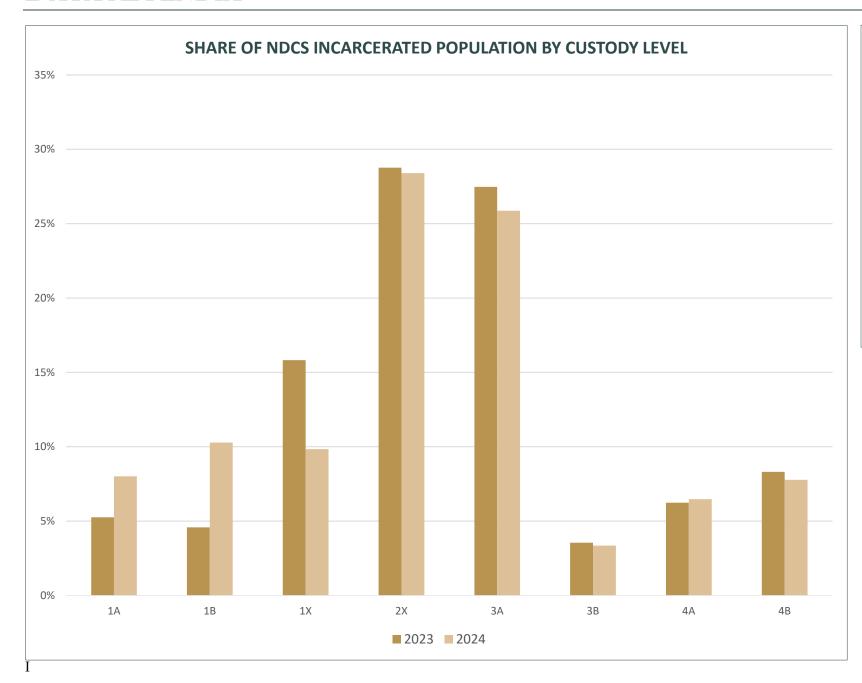

#### DATA APPENDIX

Left: This chart shows the percentage of the NDCS population at each custody level as of August 2024, according to departmental data. 1A, 1B, and 1X are each considered maximum security levels. 2X is medium security. 3A and 3B are minimum. 4A and 4B are community-level custody (work detail or work release).