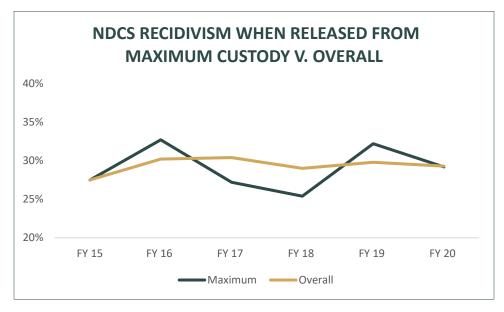

### DATA APPENDIX | CORRECTIONAL POPULATION (RECIDIVISM)

The charts at left each show NDCS' overall three-year recidivism rate, compared with the recidivism rate for individuals released from each custody level within the system. The data is reported based on the year of release, resulting in a lag of three years.

Recidivism is highest among those released from Medium custody, and lowest from Community custody (work release or work detail). Interestingly, rates are comparable for those released from Maximum and Minimum custody. It is worth noting the Maximum custody figure includes individuals who are released directly from an NDCS intake facility.