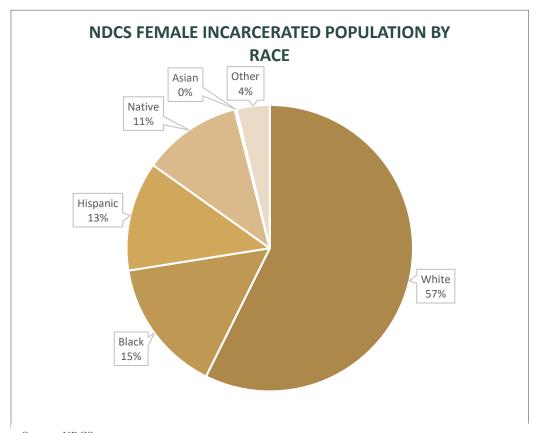

#### DATA APPENDIX





Left: This chart shows the percentage of the NDCS population at each custody level as of August 2024, according to departmental data. 1A, 1B, and 1X are each considered maximum security levels. 2X is medium security. 3A and 3B are minimum. 4A and 4B are community-level custody (work detail or work release).

Above: Snapshot counts of the overall NDCS incarcerated population, and those within NDCS who are in maximum custody.

Sources: NDCS dashboards.

# DATA APPENDIX | CORRECTIONAL POPULATION (DEMOGRAPHICS)





Source: NDCS.

### DATA APPENDIX | CORRECTIONAL POPULATION (RECIDIVISM)





The charts at left each show NDCS' overall three-year recidivism rate, compared with the recidivism rate for individuals released from each custody level within the system. The data is reported based on the year of release, resulting in a lag of three years.

Recidivism is highest among those released from Medium custody, and lowest from Community custody (work release or work detail). Interestingly, rates are comparable for those released from Maximum and Minimum custody. It is worth noting the Maximum custody figure includes individuals who are released directly from an NDCS intake facility.

Source: Nebraska Commission on Law Enforcement and Criminal Justice (Crime Commission).





## Data Appendix | Corre