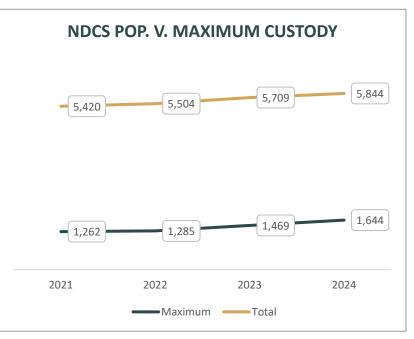

Above: Snapshot counts of the overall NDCS incarcerated population, and those within NDCS who are in maximum custody.

Sources: NDCS dashboards.