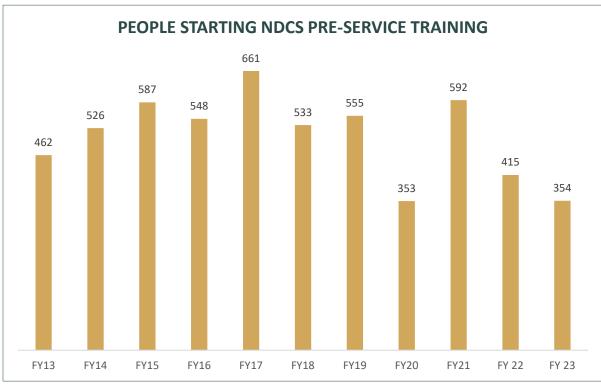

# DATA APPENDIX | STAFFING

Left source: Department of Administrative Services.

Below source: NDCS Human Resources.