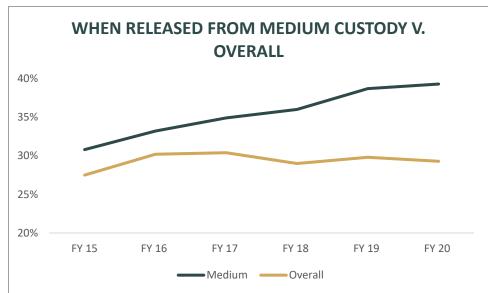

### DATA APPENDIX | CORRECTIONAL POPULATION (RECIDIVISM)

The charts at left each show NDCS' overall three-year recidivism rate, compared with the recidivism rate for individuals released from each custody level within the system. The data is reported based on the year of release, resulting in a lag of three years.

Recidivism is highest among those released from Medium custody, and lowest from Community custody (work release or work detail). Interestingly, rates are comparable for those released from Maximum and Minimum custody. It is worth noting the Maximum custody figure includes individuals who are released directly from an NDCS intake facility.