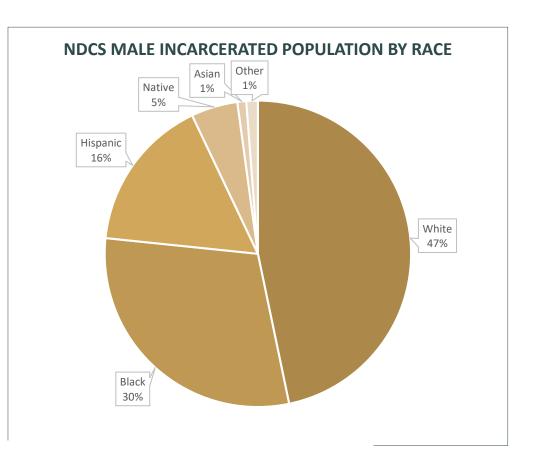

#### DATA APPENDIX





Left: This chart shows the percentage of the NDCS population at each custody level as of August 2024, according to departmental data. 1A, 1B, and 1X are each considered maximum security levels. 2X is medium security. 3A and 3B are minimum. 4A and 4B are community-level custody (work detail or work release).

Above: Snapshot counts of the overall NDCS incarcerated population, and those within NDCS who are in maximum custody.

Sources: NDCS dashboards.

# DATA APPENDIX | CORRECTIONAL POPULATION (DEMOGRAPHICS)





Source: NDCS.

### DATA APPENDIX | CORRECTIONAL POPULATION (RECIDIVISM)





The charts at left each show NDCS' overall three-year recidivism rate, compared with the recidivism rate for individuals released from each custody level within the system. The data is reported based on the year of release, resulting in a lag of three years.

Recidivism is highest among those released from Medium custody, and lowest from Community custody (work release or work detail). Interestingly, rates are comparable for those released from Maximum and Minimum custody. It is worth noting the Maximum custody figure includes individuals who are released directly from an NDCS intake facility.

Source: Nebraska Commission on Law Enforcement and Criminal Justice (Crime Commission).





## Data Appendix | Correct