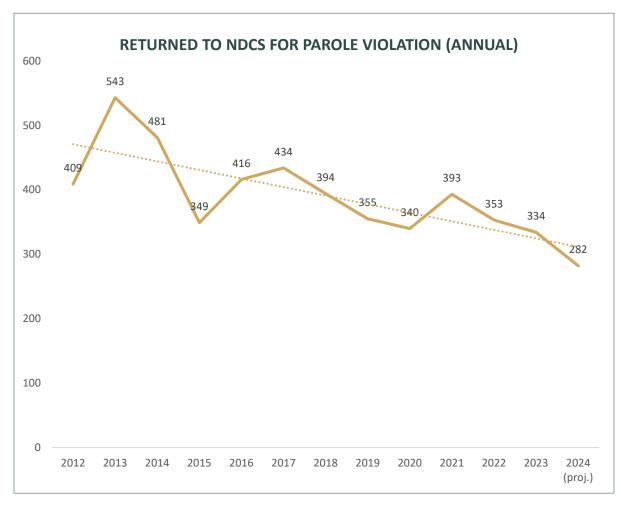

POPULATION (RECIDIVISM)





The charts at left each show NDCS' overall three-year recidivism rate, compared with the recidivism rate for individuals released from each custody level within the system. The data is reported based on the year of release, resulting in a lag of three years.

Recidivism is highest among those released from Medium custody, and lowest from Community custody (work release or work detail). Interestingly, rates are comparable for those released from Maximum and Minimum custody. It is worth noting the Maximum custody figure includes individuals who are released directly from an NDCS intake facility.

Source: Nebraska Commission on Law Enforcement and Criminal Justice (Crime Commission).





## Data Appendix | Correctional Population (Releases/Parole Violations)





# DATA APPENDIX | STAFFING



Left source: Department of Administrative Services.

Below source: NDCS Human Resources.



## DATA APPENDIX | STAFFING





Far Left, Source: Department of Administrative Services.

Other: These charts show the number of people who received various bonuses offered to attract and retain NDCS staff in recent years. This information is from NDCS Human Resources.