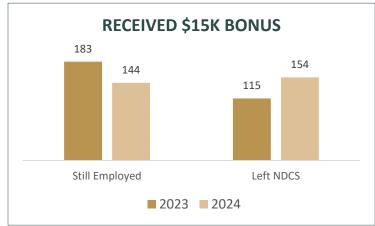

## DATA APPENDIX | STAFFING

Far Left, Source: Department of Administrative Services.

Other: These charts show the number of people who received various bonuses offered to attract and retain NDCS staff in recent years. This information is from NDCS Human Resources.