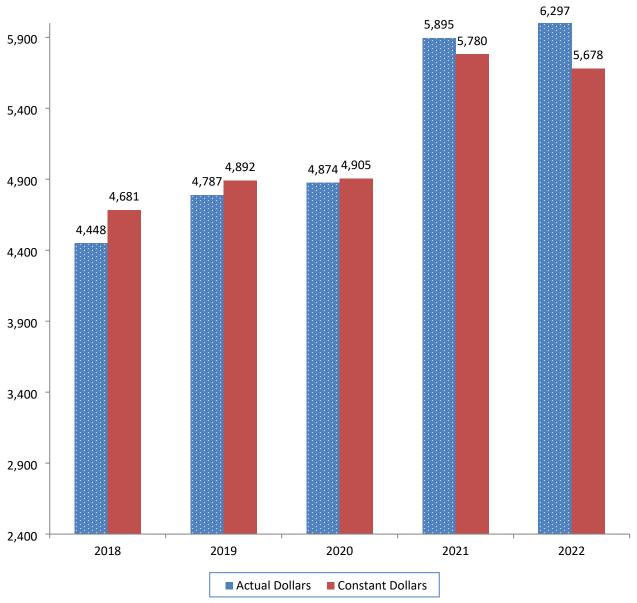

## **GENERAL FUND REVENUES**

For the years ended June 30, 2018 through June 30, 2022

Dollars in Millions

NOTE: Constant Dollar Base Year = 2017
Department of Commerce, Bureau of Economic Analysis data was used to compute constant dollar figures.