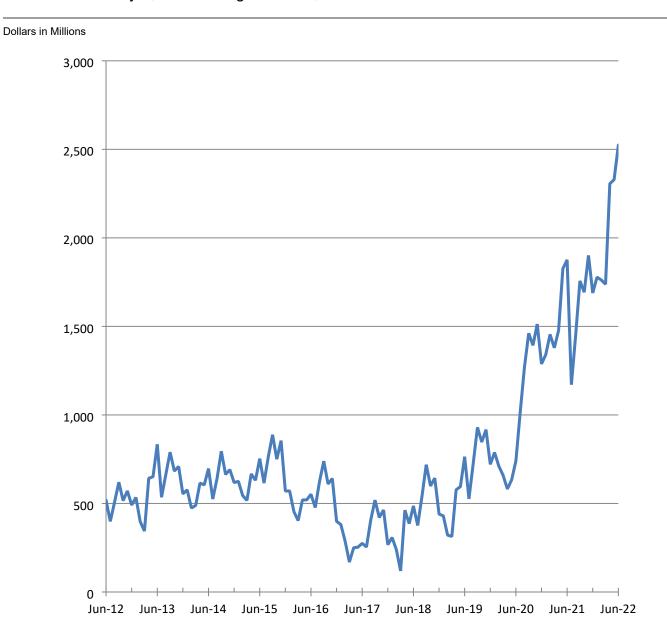

## **GENERAL FUND CASH BALANCES**

For the Period July 1, 2012 through June 30, 2022

#### **Executive Summary of 2022 Financial Operations**

The State utilizes eight fund types defining the general nature of accounting activity. The eight fund types are:

**GENERAL FUND** — Used to account for activities funded by general tax dollars, primarily sales and income taxes, and related expenditures and transfers. During fiscal year 2022, the State's General Fund balance increased by \$644,702,316 (analysis below) resulting in a cash balance of \$2,523,723,664 and fund balance of \$2,493,130,812 at June 30, 2022.