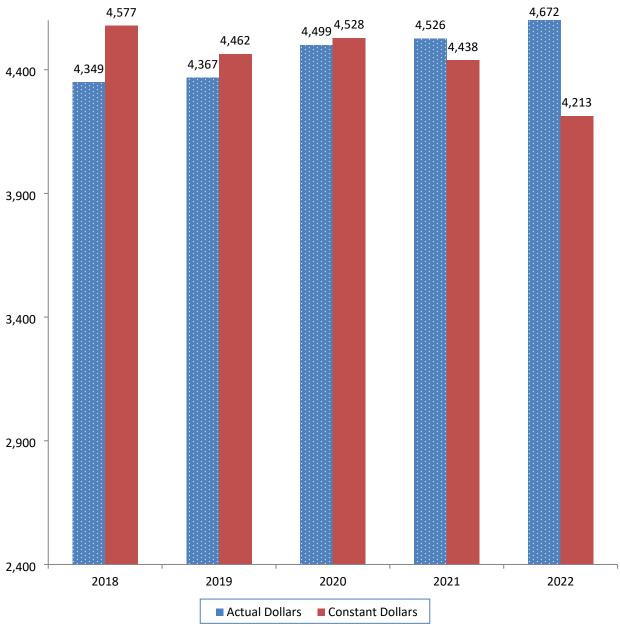

## **GENERAL FUND EXPENDITURES**

For the years ended June 30, 2018 through June 30, 2022

**Dollars in Millions** 

NOTE: Constant Dollar Base Year = 2017
Department of Commerce, Bureau of Economic Analysis data was used to compute constant dollar figures.