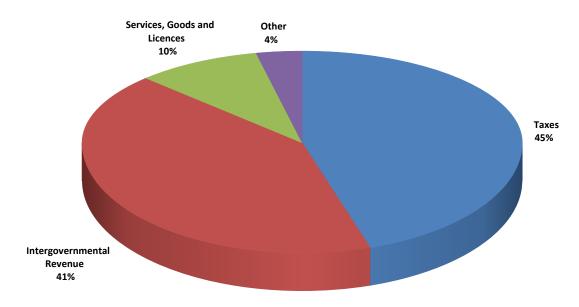

Summarized comparison of General Fund revenues (net of refunds):

|                                      |    |               |                     | Increase (D       | <u>ecrease)</u> |
|--------------------------------------|----|---------------|---------------------|-------------------|-----------------|
| Category                             |    | 2022          | 2021                | Amount            | Percentage      |
| Taxes:                               |    |               |                     |                   |                 |
| Income                               | \$ | 3,958,390,329 | \$<br>3,701,819,648 | \$<br>256,570,681 | 6.9 %           |
| Sales and Use                        |    | 2,133,152,081 | 2,009,748,270       | 123,403,811       | 6.1             |
| Excise                               |    | 60,583,593    | 64,877,943          | (4,294,350)       | (6.6)           |
| Business and Franchise               |    | 72,052,254    | 53,269,599          | 18,782,655        | 35.3            |
| Property                             | _  | 121,853       | 123,215             | (1,362)           | (1.1)           |
| Total Taxes                          | \$ | 6,224,300,110 | \$<br>5,829,838,675 | \$<br>394,461,435 | 6.8 %           |
| Other                                |    | 49,723,339    | 43,827,704          | 5,895,635         | 13.5            |
| Services, Goods and Licenses/Permits |    | 22,524,569    | 21,478,992          | 1,045,577         | 4.9             |
| Intergovernmental                    |    | 69,328        | 20,807              | 48,521            | 233.2           |
| Total Revenues                       | \$ | 6,296,617,346 | \$<br>5,895,166,178 | \$<br>401,451,168 | 6.8 %           |

### **REVENUES**