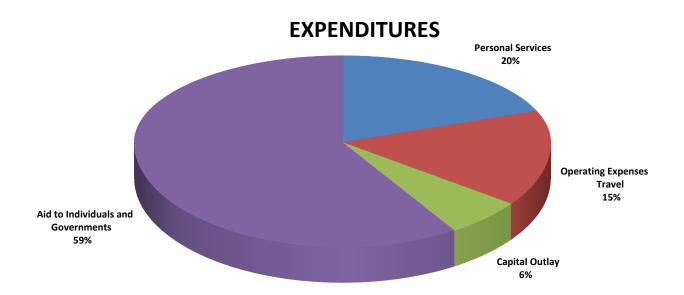

Summarized comparison of General Fund expenditures:

|                                    |    |               |                     | <u>Increase (D</u> | <u>ecrease)</u> |
|------------------------------------|----|---------------|---------------------|--------------------|-----------------|
| Category                           |    | 2022          | 2021                | Amount             | Percentage      |
| Aid to Individuals and Governments | \$ | 2,971,261,847 | \$<br>2,927,967,542 | \$<br>43,294,305   | 1.5 %           |
| Personal Services                  |    | 1,313,656,608 | 1,221,298,734       | 92,357,874         | 7.6             |
| Operating Expenses                 |    | 357,741,787   | 339,961,700         | 17,780,087         | 5.2             |
| Capital Outlay                     |    | 21,490,627    | 30,760,681          | (9,270,054)        | (30.1)          |
| Travel                             | _  | 7,993,104     | 6,042,645           | 1,950,459          | 32.3            |
| Total Expenditures                 | \$ | 4,672,143,973 | \$<br>4,526,031,302 | \$<br>146,112,671  | 3.2 %           |

## COMBINED REVENUES AND EXPENDITURES ALL BUDGETED FUND TYPES

For the year ended June 30, 2022