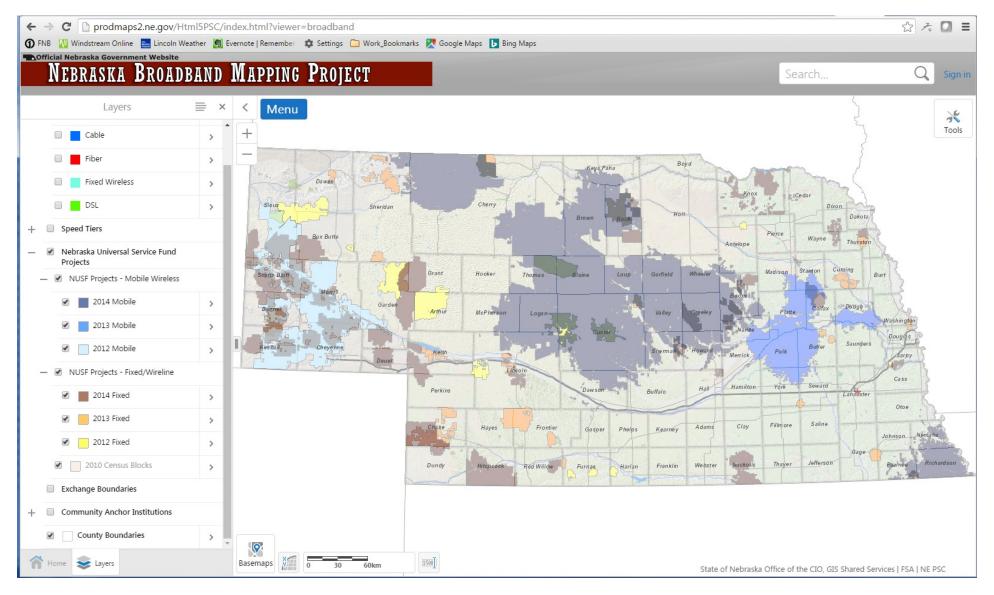

- ♣ In 2014, additional functionality was added to the Nebraska Broadband Map that allows users to view NUSF Broadband Grant Locations supported by the Nebraska Broadband Pilot Program between 2012 and 2014.
- ♣ In October 2014 the Commission sent its 10<sup>th</sup> and final broadband data submission to NTIA under the Broadband Grant program.