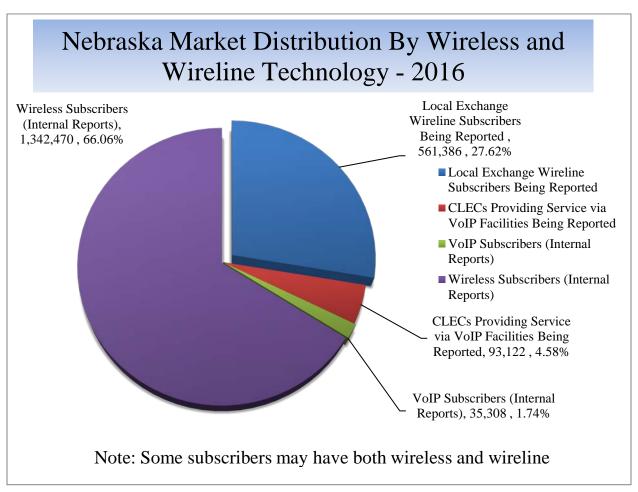

.

Qwest Corporation d/b/a CenturyLink QC had both a business and residential local rate change in 2017.

### Nebraska Market Distribution by Technology

Nebraska, like most of the states, continues to see increases in the number of consumers that opt to "cut the cord" or relinquish their landline telephone and exclusively use a wireless product or other Internet product like VoIP. According to a survey conducted by the Center for Disease Control and Prevention, over 50% of consumers nationwide have cut the cord and exclusively use a wireless telephone for voice service at home.<sup>1</sup>

The table below shows the number of subscribers in Nebraska of each type of technology as of December 31, 2016. Some consumers may utilize more than one technology and be included in both categories.



144

<sup>&</sup>lt;sup>1</sup> Blumberg, S. a. (2017). Wireless Substitution: Early Release of Estimates From the National Health Interview Survey, July-December 2016. National Health Center for Statistics. Retrieved from https://www.cdc.gov/nchs/data/nhis/earlyrelease/wireless201705.pdf

### **Explanation of Charges on Telephone Bills**

**Basic Residential Service** - The monthly rate charged by companies to provide telecommunications service to a private residence, including single and multifamily dwellings, within the local calling area.

**Extended Area Service -** A monthly flat fee charged by telecommunications companies that allows users to place and receive an unlimited number of calls from nearby communities with no additional charges.

**Number Portability Charge -** A charge