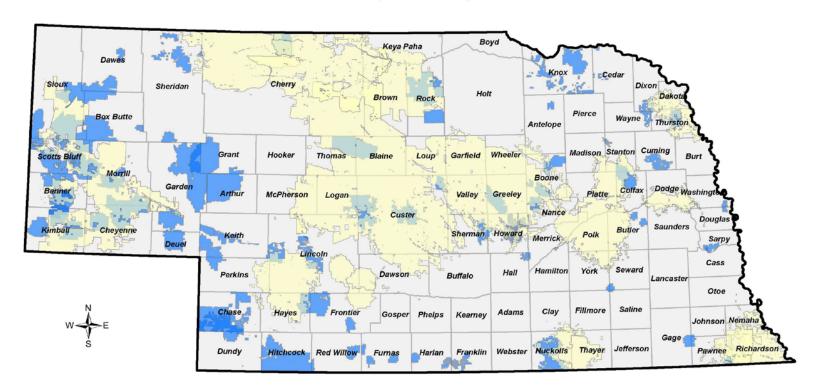

# Nebraska Universal Service Fund - Broadband Program

- ♣ Over \$55.3 million for projects to construct new or upgrade existing broadband facilities across Nebraska since 2008.
- 147 broadband projects approved.
- Over 156 cellular towers funded in rural areas of Nebraska.