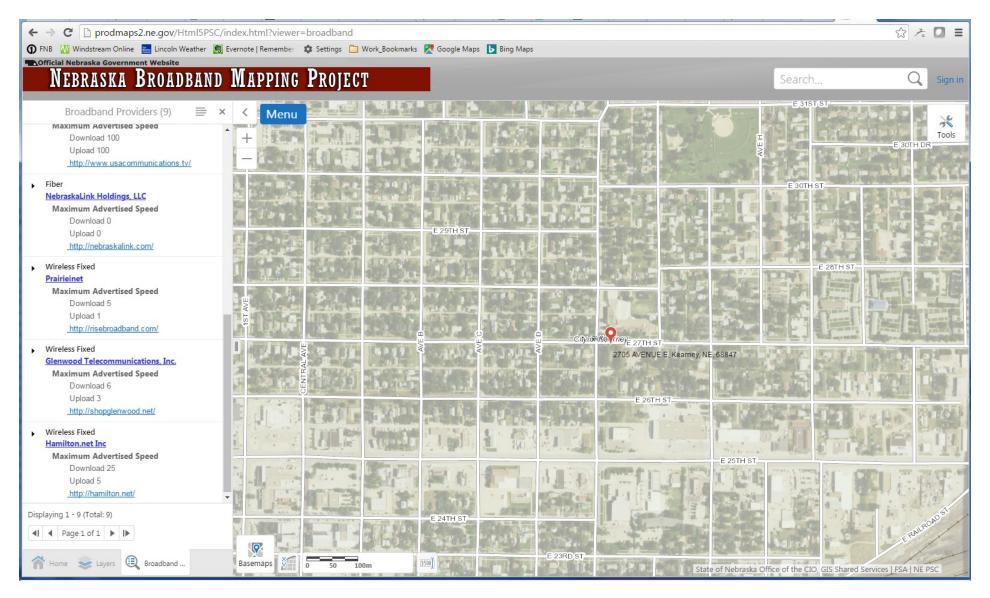

# Broadband Map/Boundary Maps

- ♣ The Nebraska Broadband Map, redesigned after the conclusion of the Broadband Grant program in January 2015, is available at <a href="http://broadbandmap.nebraska.gov">http://broadbandmap.nebraska.gov</a>.
- ♣ Collected broadband deployment data from carriers prior to the March 1 and September 1 FCC Form 477 deadlines to support the broadband map.