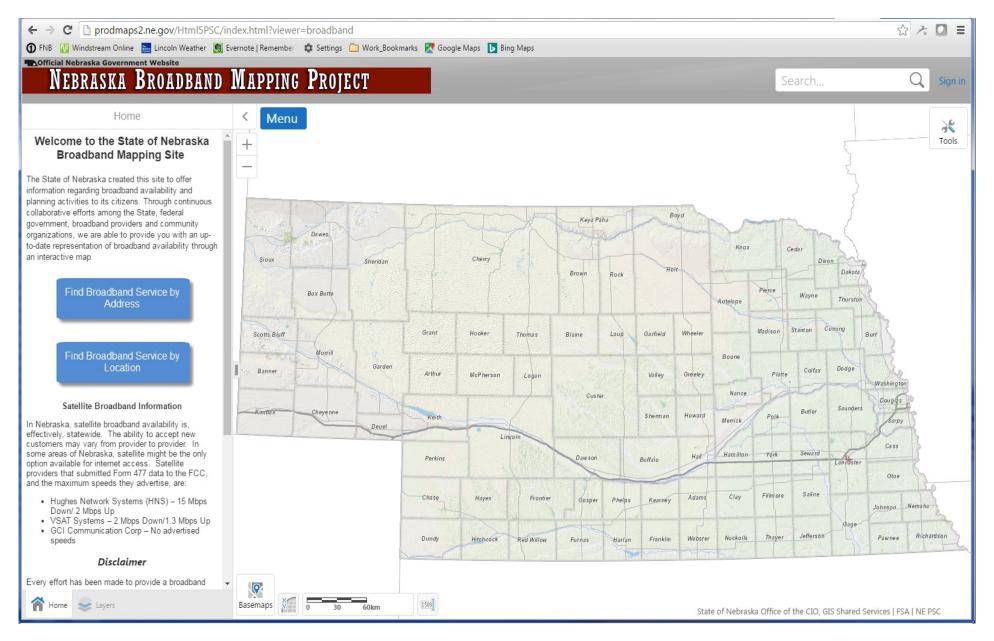

# Broadband Map/Boundary Maps

- ♣ The Nebraska Broadband Map, redesigned after the conclusion of the Broadband Grant program in January 2015, is available at <a href="http://broadbandmap.nebraska.gov">http://broadbandmap.nebraska.gov</a>.
- ♣ Collected broadband deployment data from carriers prior to the March 1 and September 1 FCC Form 477 deadlines to support the broadband map.