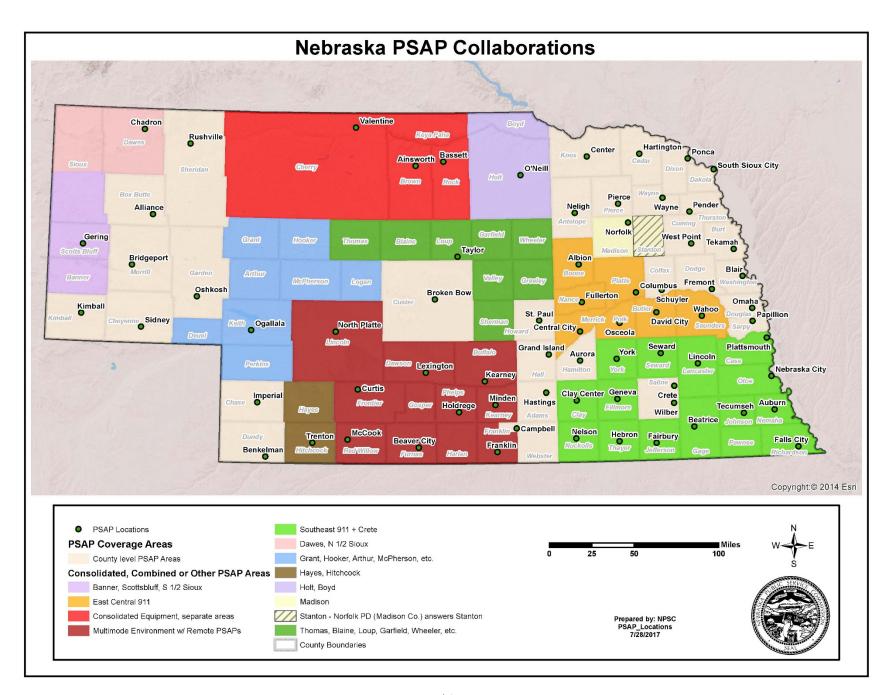

addition of a PSAP personnel cost module. The WSP Grant Program was phased out June 30, 2017.

### Distributions to PSAPs and WSPs

All Nebraska counties have applied for funding under the 911-SAM cost model for the 2016-2017 fiscal year. Four wireless carriers have applied for funding: Sprint, US Cellular and NE Colorado Cellular d/b/a Viaero (Viaero) and Pinpoint Wireless, d/b/a BLAZE Wireless.

During Fiscal Year 2016-2017, PSAPs received approximately \$4.7 million, wireless carriers received approximately \$857,000, and local exchange carriers received approximately \$2.4 million. In 2017-2018, it is projected that PSAPs will receive approximately \$4.8 million, wireless carriers will receive approximately \$1 million, and an anticipated \$2.5 million will be paid to local carriers.



## The Future of Wireless 911

The Commission is currently in the process of developing an implementation plan for Next Generation 911. Next Generation 911 utilizes an Internet Protocol network to allow PSAPs to receive communication, data, photos, and video from mobile devices. To implement Next Generation 911, a robust broadband network will interconnect all PSAP's. Upgrades will also be required by wireless service providers. Equipment purchased by PSAPs in recent years has been Next Generation capable but may require additional upgrades to implement. Additionally, PSAP personnel will likely require additional training. Furthermore, public education of the new public safety capabilities will be necessary to ensure appropriate use and successful adoption of the new technology.

The Sta