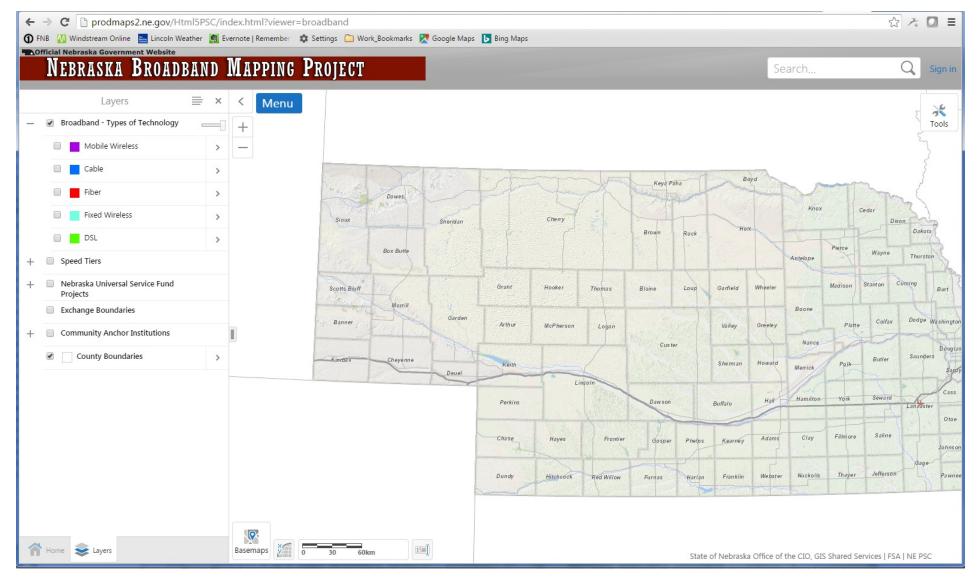

# Broadband Map/Boundary Maps

- ♣ The Nebraska Broadband Map, redesigned after the conclusion of the Broadband Grant program in January 2015, is available at <a href="http://broadbandmap.nebraska.gov">http://broadbandmap.nebraska.gov</a>.
- ♣ Collected broadband deployment data from carriers prior to the March 1 and September 1 FCC Form 477 deadlines to support the broadband map.

- ♣ In 2014, additional functionality was added to the Nebraska Broadband Map that allows users to view NUSF Broadband Grant Locations supported by the Nebraska Broadband Pilot Program between 2012 and 2014.
- ♣ In October 2014 the Commission sent its 10<sup>th</sup> and final broadband data submission to NTIA under the Broadband Grant program.