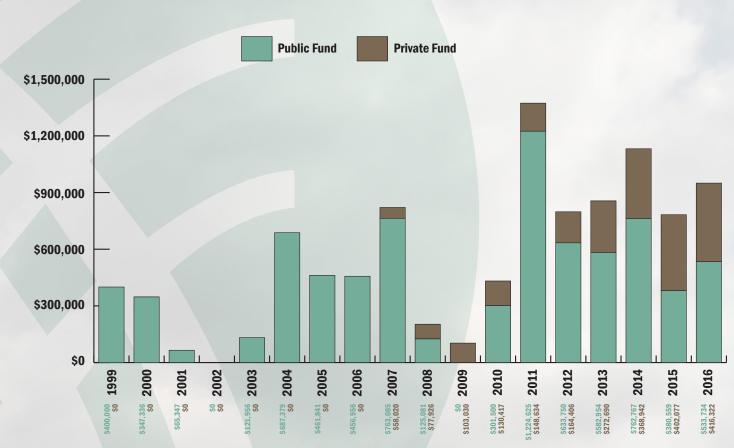

## DISTRIBUTION PER CONGRESSIONAL DISTRICT

In the last five years, Humanities Nebraska and the Nebraska Arts Council have invested more than \$12,000,000 in organizations and programs important to you and communities throughout Nebraska. Statewide programs and grants funded through NAC and HN include Prime Time Family Reading Time, the Willa Cather Foundation, the Norfolk Arts Center, School Bus Grants, the Joslyn Art Museum, and Film Streams.

For a complete list, visit nebraskaculturalendowment.org.

Congressional District 3 \$3,553,248

Congressional District 1

\$3,864,188

Congressional District 2 \$4,940,955

 2012-16
 CD 1
 CD 2
 CD 3

 NAC
 \$2,538,705
 \$3,780,129
 \$2,090,995

 HN
 \$1,325,483
 \$1,160,826
 \$1,462,253

 Totals
 \$3,864,188
 \$4,940,955
 \$3,553,248