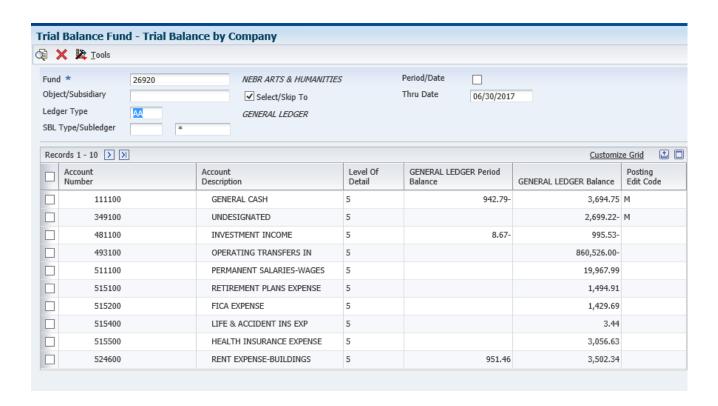

- 5) The cash fund (26920) balance on June 30, 2017 was \$3,694.75.
- 6) Enclosed is a General Ledger Report of activity in the cash fund (26920) for fiscal year 2016.
- 7) Enclosed is a summary of organizations benefiting from the Cultural Preservation Endowment Funds through Humanities Nebraska and the Nebraska Arts Council programs.