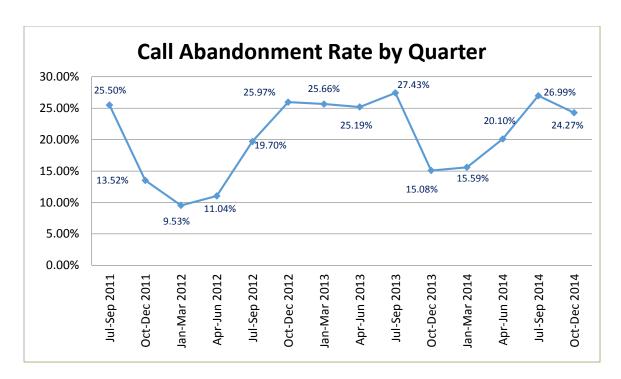

Please note starting July 2014 the focus was on one-call resolution which resulted in higher wait times and abandonment rates.

Element Ten: The number of client call terminations (client hang-ups) that occur prior to speaking with a staff member and the average length of time starting from the time when the call is transferred to the customer service center to the time when the caller terminates the call.

Please note starting July 2014, the focus was on one-call resolution resulting in higher wait times and abandonment rates.

Element Eleven: Average number of minutes per delivery system transaction or task, based on type of transaction, including, but not limited to, application management (new, review, renewal), interviewing (high and low priority), application processing (processing initial, processing daily, processing ready), and change management.