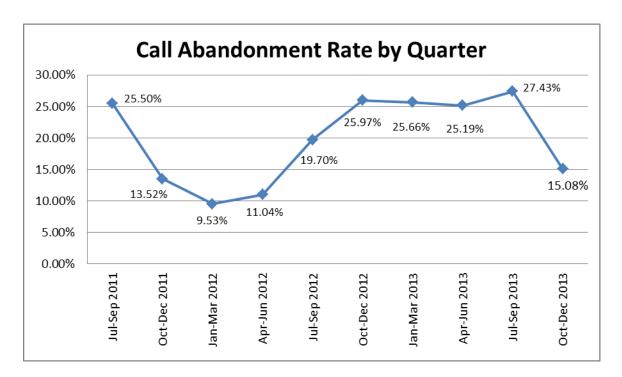

Element Ten: The number of client call terminations (client hang ups) that occur prior to speaking with a staff member and the average length of time starting from the time when the call is transferred to the customer service center to the time when the caller terminates the call.

| Month/Quarter                      | Number of Abandons | Average Abandon Delay |
|------------------------------------|--------------------|-----------------------|
| October 2013                       | 9,136              | 00:06:24              |
| November 2013                      | 7,180              | 00:07:41              |
| December 2013                      | 8,106              | 00:07:59              |
| October - December 2013<br>Quarter | 24,422             | 00:07:22              |