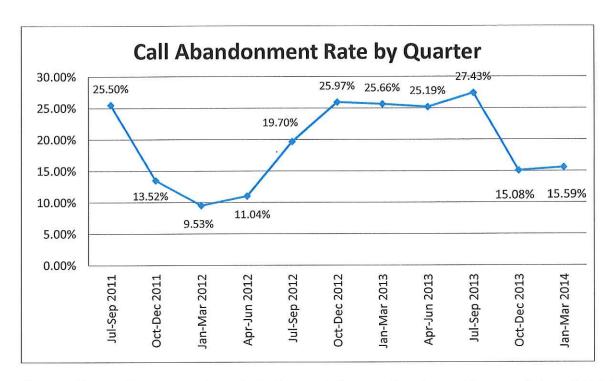

Element Ten: The number of client call terminations (client hang ups) that occur prior to speaking with a staff member and the average length of time starting from the time when the call is transferred to the customer service center to the time when the caller terminates the call.

| Month/Quarter                | Number of Abandons | Average Abandon<br>Delay |
|------------------------------|--------------------|--------------------------|
| January 2014                 | 10,124             | 00:11:22                 |
| February 2014                | 5,410              | 00:07:19                 |
| March 2014                   | 6,912              | 00:07:02                 |
| January - March 2014 Quarter | 22,446             | 00:08:40                 |