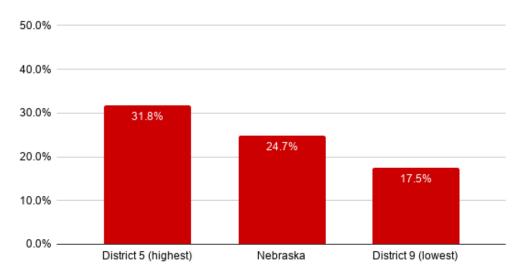

# **MINOR POPULATION**

This ranking is based on the percentage of the population in each district under 18 years of age.

### PERCENT OF POPULATION UNDER 18 YEARS OF AGE

#### **Under 18 Population**

| Rank | District    | Percent |
|------|-------------|---------|
| 1    | District 5  | 31.8%   |
| 2    | District 49 | 31.3%   |
| 3    | District 39 | 30.4%   |
| 4    | District 11 | 29.7%   |
| 5    | District 4  | 28.1%   |
| 6    | District 17 | 27.9%   |
| 7    | District 7  | 27.8%   |
| 8    | District 3  | 27.7%   |
| 9    | District 13 | 27.4%   |
| 10   | District 14 | 27.3%   |
| 11   | District 31 | 27.0%   |
| 12   | District 10 | 26.9%   |
| 13   | District 21 | 26.8%   |
| 14   | District 35 | 26.6%   |
| 15   | District 36 | 26.4%   |
| 16   | District 23 | 26.3%   |
| 17   | District 22 | 25.9%   |
| 18   | District 34 | 25.7%   |
| 19   | District 2  | 25.5%   |
| 20   | District 18 | 25.5%   |
| 21   | District 45 | 25.1%   |
| 22   | District 19 | 24.9%   |
| 23   | District 29 | 24.9%   |
| 24   | District 48 | 24.9%   |
| 27   | Nebraska    | 24.7%   |
| 25   | District 30 | 24.6%   |
| 26   | District 25 | 24.5%   |
| 27   | District 33 | 24.3%   |
| 28   | District 40 | 24.1%   |
| 29   | District 42 | 24.0%   |
| 30   | District 16 | 23.9%   |
| 31   | District 15 | 23.6%   |
| 32   | District 38 | 23.5%   |
| 33   | District 24 | 23.2%   |
| 34   | District 41 | 23.1%   |
| 35   | District 8  | 23.0%   |
| 36   | District 20 | 23.0%   |
| 37   | District 27 | 22.6%   |
| 38   | District 32 | 22.6%   |
| 39   | District 44 | 22.6%   |
| 40   | District 37 | 22.5%   |
| 41   | District 12 | 22.3%   |
| 42   | District 43 | 22.2%   |
| 43   | District 47 | 22.1%   |
| 44   | District 1  | 21.7%   |
| 45   | District 28 | 21.2%   |
| 46   | District 26 | 21.0%   |
| 47   | District 6  | 19.3%   |
| 48   | District 46 | 18.2%   |
| 49   | District 9  | 17.5%   |
| -    |             |         |