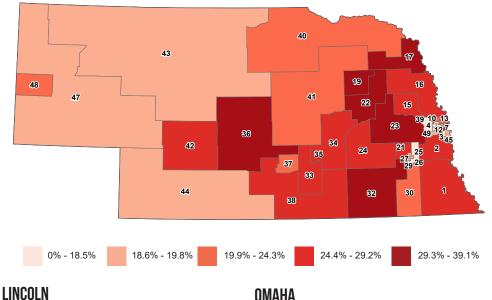

# **SINGLE PARENT HOUSEHOLDS**

This ranking is based on the percent of householders living with their own minor children but without a spouse present.

Single parent households

### **SINGLE PARENT HOUSEHOLDS**