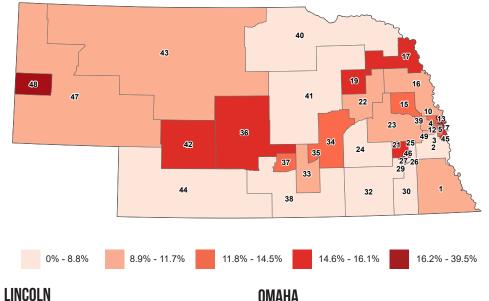

# **MINOR POPULATION**

This ranking is based on the percentage of the population in each district under 18 years of age.

### PERCENT OF POPULATION UNDER 18 YEARS OF AGE

#### **PERCENT OF POPULATION UNDER 18 YEARS OF AGE**

#### **Under 18 Population**

| Rank | District    | Percent |
|------|-------------|---------|
| 1    | District 5  | 31.8%   |
| 2    | District 49 | 31.3%   |
| 3    | District 39 | 30.4%   |
| 4    | District 11 | 29.7%   |
| 5    | District 4  | 28.1%   |
| 6    | District 17 | 27.9%   |
| 7    | District 7  | 27.8%   |
| 8    | District 3  | 27.7%   |
| 9    | District 13 | 27.4%   |
| 10   | District 14 | 27.3%   |
| 11   | District 31 | 27.0%   |
| 12   | District 10 | 26.9%   |
| 13   | District 21 | 26.8%   |
| 14   | District 35 | 26.6%   |
| 15   | District 36 | 26.4%   |
| 16   | District 23 | 26.3%   |
| 17   | District 22 | 25.9%   |
| 18   | District 34 | 25.7%   |
| 19   | District 2  | 25.5%   |
| 20   | District 18 | 25.5%   |
| 21   | District 45 | 25.1%   |
| 22   | District 19 | 24.9%   |
| 23   | District 29 | 24.9%   |
| 24   | District 48 | 24.9%   |
| 27   | Nebraska    | 24.7%   |
| 25   | District 30 | 24.6%   |
| 26   | District 25 | 24.5%   |
| 27   | District 33 | 24.3%   |
| 28   | District 40 | 24.1%   |
| 29   | District 42 | 24.0%   |
| 30   | District 16 | 23.9%   |
| 31   | District 15 | 23.6%   |
| 32   | District 38 | 23.5%   |
| 33   | District 24 | 23.2%   |
| 34   | District 41 | 23.1%   |
| 35   | District 8  | 23.0%   |
| 36   | District 20 | 23.0%   |
| 37   | District 27 | 22.6%   |
| 38   | District 32 | 22.6%   |
| 39   | District 44 | 22.6%   |
| 40   | District 37 | 22.5%   |
| 41   | District 12 | 22.3%   |
| 42   | District 43 | 22.2%   |
| 43   | District 47 | 22.1%   |
| 44   | District 1  | 21.7%   |
| 45   | District 28 | 21.2%   |
| 46   | District 26 | 21.0%   |
| 47   | District 6  | 19.3%   |
| 48   | District 46 | 18.2%   |
| 49   | District 9  | 17.5%   |
| -    |             |         |