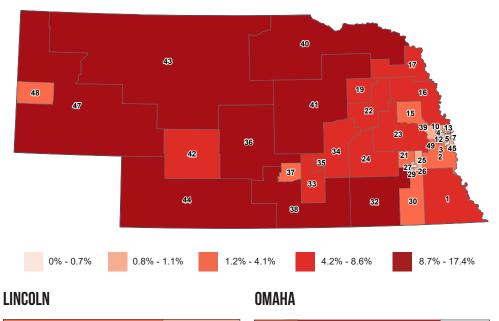

# **SINGLE PARENT HOUSEHOLDS**

This ranking is based on the percent of householders living with their own minor children but without a spouse present.

Single parent households

### **SINGLE PARENT HOUSEHOLDS**