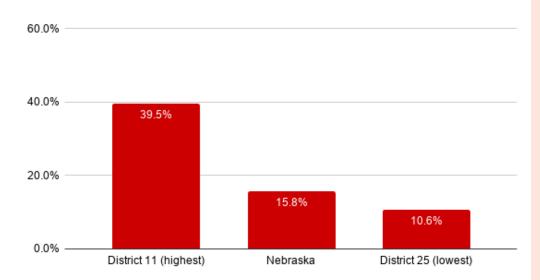

# **SINGLE PARENT HOUSEHOLDS**

This ranking is based on the percent of householders living with their own minor children but without a spouse present.

Single parent households

### **SINGLE PARENT HOUSEHOLDS**