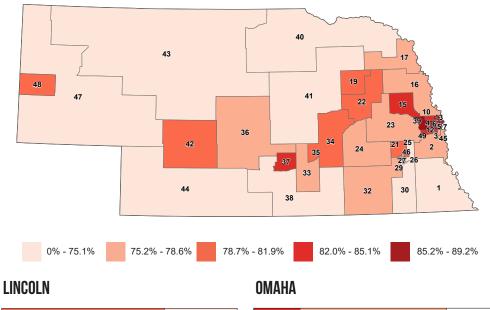

# **SENIOR POPULATION**

This ranking is based on the percentage of the population in each district over 65 years of age.

#### **PERCENT OF POPULATION OVER 65 YEARS OF AGE**

### **PERCENT OF POPULATION OVER 65 YEARS OF AGE**

#### **OMAHA**

#### Source: U.S. Census Bureau, 2014-2018 American Community Survey 5-Year Estimates, http://factfinder.census.gov/

#### **Over 65 Population**

| 2         District 40         22.0%           3         District 40         22.0%           3         District 44         21.9%           4         District 47         21.6%           5         District 25         20.7%           6         District 38         20.3%           8         District 16         19.1%           10         District 16         19.1%           10         District 22         18.6%           11         District 24         18.2%           13         District 20         18.0%           14         District 20         18.0%           15         District 48         17.9%           16         District 30         17.8%           17         District 34         17.0%           18         District 22         16.8%           21         District 23         16.5%           22         District 23         16.5%           23         District 23         16.5%           24         District 23         16.5%           25         District 13         14.7%           26         District 28         13.8%           30         District                                                        | <u>Rank</u><br>1 | <u>District</u><br>District 41 | <u>Percent</u><br>22.3% |
|-----------------------------------------------------------------------------------------------------------------------------------------------------------------------------------------------------------------------------------------------------------------------------------------------------------------------------------------------------------------------------------------------------------------------------------------------------------------------------------------------------------------------------------------------------------------------------------------------------------------------------------------------------------------------------------------------------------------------------------------------------------------------------------------------------------------------------------------------------------------------------------------------------------------------------------------------------------------------------------------------------------------------------------------------------------------------------------------------------------------------------------------------|------------------|--------------------------------|-------------------------|
| 3         District 44         21.9%           4         District 47         21.6%           5         District 25         20.7%           6         District 43         20.6%           7         District 38         20.3%           8         District 1         20.0%           9         District 16         19.1%           10         District 15         18.6%           11         District 24         18.2%           13         District 20         18.0%           14         District 24         18.2%           15         District 48         17.9%           16         District 30         17.8%           17         District 34         17.0%           18         District 22         16.8%           20         District 23         16.6%           21         District 33         16.6%           22         District 23         16.5%           23         District 23         16.5%           24         District 23         16.5%           25         District 13         14.7%           26         District 24         13.9%           29         District                                                         |                  |                                |                         |
| 4         District 47         21.6%           5         District 25         20.7%           6         District 33         20.6%           7         District 38         20.3%           8         District 1         20.0%           9         District 16         19.1%           10         District 15         18.6%           11         District 24         18.2%           13         District 20         18.0%           14         District 20         18.0%           15         District 48         17.9%           16         District 30         17.8%           17         District 34         17.0%           18         District 22         16.8%           20         District 33         16.6%           21         District 23         16.5%           23         District 23         16.5%           24         District 23         14.9%           Kebraska         14.9%           25         District 26         14.2%           26         District 35         13.9%           29         District 45         13.4%           30         District 45         14                                                        |                  |                                |                         |
| 5         District 25         20.7%           6         District 43         20.6%           7         District 38         20.3%           8         District 1         20.0%           9         District 16         19.1%           10         District 15         18.6%           11         District 24         18.2%           13         District 24         18.2%           13         District 20         18.0%           14         District 20         18.0%           14         District 48         17.9%           16         District 30         17.8%           17         District 34         17.0%           18         District 34         17.0%           20         District 22         16.8%           21         District 33         16.6%           22         District 23         16.5%           23         District 23         16.5%           24         District 13         14.7%           26         District 28         13.8%           30         District 13         14.7%           28         District 37         12.8%           31         Distric                                                        |                  |                                |                         |
| 6         District 43         20.6%           7         District 38         20.3%           8         District 1         20.0%           9         District 16         19.1%           10         District 15         18.6%           11         District 22         18.5%           12         District 24         18.2%           13         District 20         18.0%           14         District 6         17.9%           15         District 48         17.9%           16         District 30         17.8%           17         District 34         17.0%           19         District 33         16.6%           20         District 22         16.8%           21         District 23         16.5%           22         District 23         16.6%           23         District 23         16.5%           24         District 23         16.6%           25         District 13         14.7%           26         District 28         13.8%           30         District 28         13.8%           30         District 12         13.5%           31         Distric                                                        |                  |                                |                         |
| 7         District 38         20.3%           8         District 1         20.0%           9         District 16         19.1%           10         District 15         18.6%           11         District 22         18.5%           12         District 24         18.2%           13         District 6         17.9%           14         District 48         17.9%           15         District 30         17.8%           17         District 34         17.0%           18         District 34         17.0%           19         District 33         16.6%           20         District 22         16.8%           21         District 23         16.5%           22         District 33         16.6%           23         District 23         16.5%           24         District 13         14.7%           26         District 29         14.6%           27         District 28         13.8%           30         District 12         13.5%           31         District 31         12.7%           32         District 14         11.8%           37         Distri                                                        |                  |                                |                         |
| 8         District 1         20.0%           9         District 16         19.1%           10         District 15         18.6%           11         District 32         18.5%           12         District 24         18.2%           13         District 20         18.0%           14         District 6         17.9%           16         District 48         17.9%           16         District 30         17.8%           17         District 34         17.0%           18         District 34         17.0%           20         District 22         16.8%           21         District 23         16.5%           22         District 23         16.5%           23         District 23         16.5%           24         District 23         16.5%           25         District 13         14.7%           26         District 28         13.8%           30         District 28         13.8%           31         District 37         12.8%           34         District 37         12.8%           35         District 31         12.7%           36         Distr                                                        |                  |                                |                         |
| 9         District 16         19.1%           10         District 15         18.6%           11         District 22         18.5%           12         District 24         18.2%           13         District 20         18.0%           14         District 6         17.9%           15         District 48         17.9%           16         District 42         17.7%           18         District 34         17.0%           19         District 34         17.0%           20         District 22         16.8%           21         District 33         16.6%           22         District 23         16.5%           23         District 2         15.3%           24         District 23         16.4%           25         District 26         14.2%           26         District 29         14.6%           27         District 28         13.8%           30         District 12         13.5%           31         District 31         12.7%           32         District 31         12.7%           33         District 31         12.3%           34         Dist                                                        |                  |                                |                         |
| 10         District 15         18.6%           11         District 24         18.5%           12         District 24         18.2%           13         District 20         18.0%           14         District 20         18.0%           15         District 48         17.9%           16         District 48         17.9%           17         District 30         17.8%           17         District 34         17.0%           19         District 32         16.8%           21         District 33         16.6%           22         District 2         15.3%           24         District 2         15.3%           24         District 29         14.6%           25         District 26         14.2%           26         District 29         14.6%           27         District 26         14.2%           28         District 12         13.5%           30         District 45         13.4%           30         District 12         13.5%           31         District 31         12.7%           32         District 31         12.7%           33         Dis                                                        |                  |                                |                         |
| 11         District 32         18.5%           12         District 24         18.2%           13         District 20         18.0%           14         District 20         18.0%           14         District 20         18.0%           15         District 48         17.9%           16         District 30         17.8%           17         District 42         17.7%           18         District 34         17.0%           19         District 34         17.0%           20         District 22         16.8%           21         District 33         16.6%           22         District 23         16.5%           23         District 23         16.5%           24         District 33         14.9%           Nebraska         14.9%           25         District 29         14.6%           26         District 29         14.6%           27         District 28         13.8%           30         District 45         13.4%           31         District 31         12.7%           32         District 17         13.2%           33         District 31                                                            |                  |                                |                         |
| 12         District 24         18.2%           13         District 20         18.0%           14         District 20         18.0%           15         District 48         17.9%           16         District 30         17.8%           17         District 34         17.0%           18         District 34         17.0%           19         District 34         17.0%           20         District 22         16.8%           21         District 33         16.6%           22         District 23         16.5%           23         District 23         16.5%           24         District 13         14.7%           26         District 29         14.6%           27         District 26         14.2%           28         District 28         13.8%           30         District 12         13.5%           31         District 31         12.7%           32         District 14         11.8%           33         District 31         12.7%           34         District 31         12.7%           35         District 45         10.3%           36         D                                                        |                  |                                |                         |
| 14         District 6         17.9%           15         District 48         17.9%           16         District 30         17.8%           17         District 42         17.7%           18         District 34         17.0%           19         District 36         17.0%           20         District 22         16.8%           21         District 23         16.5%           23         District 23         16.5%           24         District 19         14.9%           Nebraska         14.9%           25         District 29         14.6%           26         District 26         14.2%           28         District 35         13.9%           29         District 28         13.8%           30         District 12         13.5%           31         District 37         12.8%           34         District 31         12.7%           35         District 4         11.8%           37         District 5         10.6%           40         District 5         10.6%           41         District 4         11.4%           38         District 19                                                                 | 12               |                                |                         |
| 15         District 48         17.9%           16         District 30         17.8%           17         District 34         17.0%           18         District 34         17.0%           19         District 36         17.0%           20         District 22         16.8%           21         District 23         16.5%           22         District 23         16.5%           23         District 23         16.5%           24         District 19         14.9%           Nebraska         14.9%           25         District 29         14.6%           26         District 29         14.6%           27         District 26         14.2%           28         District 28         13.8%           30         District 12         13.5%           31         District 37         12.8%           34         District 31         12.7%           35         District 10         12.3%           36         District 14         11.8%           37         District 9         11.5%           38         District 13         9.8%           41         District 39         <                                                    | 13               | District 20                    | 18.0%                   |
| 15         District 48         17.9%           16         District 30         17.8%           17         District 34         17.0%           18         District 34         17.0%           19         District 36         17.0%           20         District 22         16.8%           21         District 23         16.5%           23         District 23         16.5%           24         District 19         14.9%           Nebraska         14.9%           25         District 29         14.6%           26         District 26         14.2%           27         District 28         13.8%           30         District 28         13.8%           30         District 12         13.5%           31         District 37         12.8%           34         District 31         12.7%           35         District 10         12.3%           36         District 4         11.8%           37         District 9         11.5%           38         District 19         10.3%           41         District 39         10.3%           42         District 39         <                                                    | 14               | District 6                     | 17.9%                   |
| 16         District 30         17.8%           17         District 42         17.7%           18         District 34         17.0%           19         District 36         17.0%           20         District 22         16.8%           21         District 33         16.6%           22         District 23         16.5%           23         District 2         15.3%           24         District 19         14.9%           25         District 29         14.6%           26         District 26         14.2%           27         District 28         13.8%           30         District 12         13.5%           31         District 35         13.4%           32         District 17         13.2%           33         District 37         12.8%           34         District 37         12.8%           35         District 10         12.3%           36         District 4         11.8%           37         District 5         10.6%           40         District 5         10.6%           41         District 4         11.4%           39         Distri                                                        | 15               | District 48                    |                         |
| 17         District 42         17.7%           18         District 34         17.0%           19         District 36         17.0%           20         District 22         16.8%           21         District 33         16.6%           22         District 23         16.5%           23         District 2         15.3%           24         District 19         14.9%           25         District 29         14.6%           26         District 29         14.6%           27         District 26         14.2%           28         District 35         13.9%           29         District 12         13.5%           31         District 45         13.4%           32         District 37         12.8%           34         District 31         12.7%           35         District 10         12.3%           36         District 4         11.4%           37         District 39         10.3%           41         District 5         10.6%           42         District 4         11.4%           39         District 5         10.6%           41         Distri                                                        | 16               | District 30                    |                         |
| 18         District 34         17.0%           19         District 36         17.0%           20         District 22         16.8%           21         District 33         16.6%           22         District 23         16.5%           23         District 19         14.9%           24         District 29         14.6%           25         District 29         14.6%           26         District 29         14.6%           27         District 26         14.2%           28         District 28         13.8%           30         District 12         13.5%           31         District 37         12.8%           34         District 31         12.7%           35         District 45         13.4%           37         District 31         12.7%           38         District 4         11.8%           38         District 5         10.6%           40         District 39         10.3%           41         District 3         9.8%           42         District 41         19.8%           43         District 14         9.3%           44         Distri                                                        | 17               | District 42                    |                         |
| 20         District 22         16.8%           21         District 33         16.6%           22         District 23         16.5%           23         District 2         15.3%           24         District 19         14.9%           25         District 19         14.9%           26         District 29         14.6%           27         District 26         14.2%           28         District 26         14.2%           28         District 26         14.2%           29         District 26         14.2%           29         District 12         13.5%           30         District 12         13.5%           31         District 37         12.8%           33         District 31         12.7%           35         District 10         12.3%           36         District 14         11.8%           37         District 9         11.5%           38         District 5         10.6%           40         District 39         10.3%           41         District 39         10.3%           42         District 11         9.8%           43         Distr                                                        | 18               | District 34                    |                         |
| 21         District 33         16.6%           22         District 23         16.5%           23         District 2         15.3%           24         District 19         14.9%           Nebraska         14.9%           25         District 13         14.7%           26         District 29         14.6%           27         District 26         14.2%           28         District 26         14.2%           29         District 26         14.2%           29         District 26         13.8%           30         District 12         13.5%           31         District 45         13.4%           32         District 17         13.2%           33         District 37         12.8%           34         District 31         12.7%           35         District 14         11.8%           37         District 9         11.5%           38         District 4         11.4%           39         District 39         10.3%           41         District 39         10.3%           42         District 11         9.8%           43         District 18 <td< td=""><td>19</td><td>District 36</td><td>17.0%</td></td<> | 19               | District 36                    | 17.0%                   |
| 22         District 23         16.5%           23         District 2         15.3%           24         District 19         14.9%           Nebraska         14.9%           25         District 13         14.7%           26         District 29         14.6%           27         District 26         14.2%           28         District 26         14.2%           29         District 26         13.9%           29         District 28         13.8%           30         District 45         13.4%           32         District 17         13.2%           33         District 37         12.8%           34         District 31         12.7%           35         District 10         12.3%           36         District 14         11.8%           37         District 9         11.5%           38         District 5         10.6%           40         District 39         10.3%           41         District 39         10.3%           42         District 11         9.8%           43         District 27         9.4%           44         District 8         9                                                        | 20               | District 22                    | 16.8%                   |
| 23         District 2         15.3%           24         District 19         14.9%           Nebraska         14.9%           25         District 13         14.7%           26         District 29         14.6%           27         District 26         14.2%           28         District 28         13.8%           30         District 12         13.5%           31         District 45         13.4%           32         District 17         13.2%           33         District 37         12.8%           34         District 10         12.3%           35         District 10         12.3%           36         District 14         11.8%           37         District 9         11.5%           38         District 5         10.6%           40         District 39         10.3%           41         District 39         10.3%           42         District 11         9.8%           43         District 27         9.4%           44         District 18         8.7%           45         District 18         8.7%           46         District 7         7.4                                                        | 21               | District 33                    | 16.6%                   |
| 24         District 19         14.9%           Nebraska         14.9%           25         District 13         14.7%           26         District 29         14.6%           27         District 26         14.2%           28         District 35         13.9%           29         District 28         13.8%           30         District 45         13.4%           32         District 12         13.5%           31         District 37         12.8%           34         District 31         12.7%           35         District 10         12.3%           36         District 4         11.8%           37         District 9         11.5%           38         District 5         10.6%           40         District 39         10.3%           41         District 3         9.8%           42         District 11         9.8%           43         District 27         9.4%           44         District 18         8.7%           45         District 21         8.1%           46         District 7         7.4%           47         District 7         7.4% <td>22</td> <td>District 23</td> <td>16.5%</td>           | 22               | District 23                    | 16.5%                   |
| Nebraska         14.9%           25         District 13         14.7%           26         District 29         14.6%           27         District 26         14.2%           28         District 35         13.9%           29         District 28         13.8%           30         District 45         13.4%           32         District 12         13.5%           31         District 37         12.8%           34         District 31         12.7%           35         District 10         12.3%           36         District 14         11.8%           37         District 5         10.6%           40         District 5         10.6%           41         District 3         9.8%           42         District 11         9.8%           43         District 27         9.4%           44         District 18         8.7%           45         District 21         8.1%           46         District 21         8.1%           47         District 7         7.4%           48         District 49         7.3%                                                                                                         | 23               | District 2                     | 15.3%                   |
| 25         District 13         14.7%           26         District 29         14.6%           27         District 26         14.2%           28         District 35         13.9%           29         District 28         13.8%           30         District 45         13.4%           32         District 12         13.5%           33         District 37         12.8%           34         District 31         12.7%           35         District 10         12.3%           36         District 14         11.8%           37         District 5         10.6%           40         District 5         10.6%           40         District 39         10.3%           41         District 3         9.8%           42         District 11         9.8%           43         District 27         9.4%           44         District 18         8.7%           45         District 21         8.1%           46         District 21         8.1%           47         District 7         7.4%           48         District 49         7.3%                                                                                           | 24               | District 19                    | 14.9%                   |
| 26         District 29         14.6%           27         District 26         14.2%           28         District 35         13.9%           29         District 28         13.8%           30         District 12         13.5%           31         District 45         13.4%           32         District 17         13.2%           33         District 31         12.7%           34         District 10         12.3%           36         District 10         12.3%           36         District 14         11.8%           37         District 5         10.6%           40         District 39         10.3%           41         District 39         9.8%           42         District 11         9.8%           43         District 8         9.3%           44         District 8         9.3%           45         District 18         8.7%           46         District 7         7.4%           48         District 49         7.3%                                                                                                                                                                                        |                  | Nebraska                       | <b>14.9%</b>            |
| 27         District 26         14.2%           28         District 35         13.9%           29         District 28         13.8%           30         District 12         13.5%           31         District 45         13.4%           32         District 17         13.2%           33         District 37         12.8%           34         District 10         12.3%           35         District 14         11.8%           37         District 9         11.5%           38         District 5         10.6%           40         District 39         10.3%           41         District 39         9.8%           42         District 11         9.8%           43         District 8         9.3%           44         District 8         9.3%           45         District 18         8.7%           46         District 7         7.4%           48         District 49         7.3%                                                                                                                                                                                                                                        | 25               | District 13                    | 14.7%                   |
| 28         District 35         13.9%           29         District 28         13.8%           30         District 12         13.5%           31         District 45         13.4%           32         District 17         13.2%           33         District 37         12.8%           34         District 10         12.3%           35         District 14         11.8%           37         District 9         11.5%           38         District 5         10.6%           40         District 39         10.3%           41         District 3         9.8%           42         District 11         9.8%           43         District 8         9.3%           44         District 8         9.3%           45         District 18         8.7%           46         District 7         7.4%           47         District 7         7.4%           48         District 49         7.3%                                                                                                                                                                                                                                           | 26               | District 29                    | 14.6%                   |
| 29         District 28         13.8%           30         District 12         13.5%           31         District 45         13.4%           32         District 17         13.2%           33         District 37         12.8%           34         District 31         12.7%           35         District 10         12.3%           36         District 14         11.8%           37         District 9         11.5%           38         District 4         11.4%           39         District 39         10.3%           41         District 39         10.3%           42         District 11         9.8%           43         District 8         9.3%           44         District 8         9.3%           45         District 18         8.7%           46         District 7         7.4%           47         District 7         7.4%           48         District 49         7.3%                                                                                                                                                                                                                                         | 27               | District 26                    | 14.2%                   |
| 30         District 12         13.5%           31         District 45         13.4%           32         District 17         13.2%           33         District 37         12.8%           34         District 31         12.7%           35         District 10         12.3%           36         District 14         11.8%           37         District 9         11.5%           38         District 4         11.4%           39         District 5         10.6%           40         District 39         10.3%           41         District 3         9.8%           42         District 11         9.8%           43         District 27         9.4%           44         District 8         9.3%           45         District 18         8.7%           46         District 21         8.1%           47         District 7         7.4%           48         District 49         7.3%                                                                                                                                                                                                                                          | 28               | District 35                    | 13.9%                   |
| 31         District 45         13.4%           32         District 17         13.2%           33         District 37         12.8%           34         District 31         12.7%           35         District 10         12.3%           36         District 14         11.8%           37         District 9         11.5%           38         District 4         11.4%           39         District 5         10.6%           40         District 39         10.3%           41         District 3         9.8%           42         District 11         9.8%           43         District 27         9.4%           44         District 8         9.3%           45         District 18         8.7%           46         District 21         8.1%           47         District 7         7.4%           48         District 49         7.3%                                                                                                                                                                                                                                                                                         | 29               | District 28                    | 13.8%                   |
| 32         District 17         13.2%           33         District 37         12.8%           34         District 31         12.7%           35         District 10         12.3%           36         District 14         11.8%           37         District 9         11.5%           38         District 4         11.4%           39         District 5         10.6%           40         District 39         10.3%           41         District 3         9.8%           42         District 11         9.8%           43         District 27         9.4%           44         District 18         8.7%           46         District 21         8.1%           47         District 7         7.4%           48         District 49         7.3%                                                                                                                                                                                                                                                                                                                                                                                     | 30               | District 12                    |                         |
| 33         District 37         12.8%           34         District 31         12.7%           35         District 10         12.3%           36         District 14         11.8%           37         District 9         11.5%           38         District 5         10.6%           40         District 39         10.3%           41         District 3         9.8%           42         District 27         9.4%           43         District 8         9.3%           45         District 18         8.7%           46         District 7         7.4%           48         District 49         7.3%                                                                                                                                                                                                                                                                                                                                                                                                                                                                                                                                 | 31               | District 45                    | 13.4%                   |
| 34         District 31         12.7%           35         District 10         12.3%           36         District 14         11.8%           37         District 9         11.5%           38         District 4         11.4%           39         District 5         10.6%           40         District 39         10.3%           41         District 3         9.8%           42         District 27         9.4%           43         District 8         9.3%           45         District 18         8.7%           46         District 7         7.4%           48         District 49         7.3%                                                                                                                                                                                                                                                                                                                                                                                                                                                                                                                                  |                  |                                |                         |
| 35         District 10         12.3%           36         District 14         11.8%           37         District 9         11.5%           38         District 4         11.4%           39         District 5         10.6%           40         District 39         10.3%           41         District 3         9.8%           42         District 27         9.4%           43         District 8         9.3%           45         District 18         8.7%           46         District 7         7.4%           48         District 49         7.3%                                                                                                                                                                                                                                                                                                                                                                                                                                                                                                                                                                                 |                  |                                |                         |
| 36         District 14         11.8%           37         District 9         11.5%           38         District 4         11.4%           39         District 5         10.6%           40         District 39         10.3%           41         District 3         9.8%           42         District 11         9.8%           43         District 8         9.3%           44         District 18         8.7%           46         District 7         7.4%           48         District 49         7.3%                                                                                                                                                                                                                                                                                                                                                                                                                                                                                                                                                                                                                                |                  |                                |                         |
| 37         District 9         11.5%           38         District 4         11.4%           39         District 5         10.6%           40         District 39         10.3%           41         District 39         9.8%           42         District 11         9.8%           43         District 27         9.4%           44         District 8         9.3%           45         District 18         8.7%           46         District 7         7.4%           48         District 49         7.3%                                                                                                                                                                                                                                                                                                                                                                                                                                                                                                                                                                                                                                |                  |                                |                         |
| 38         District 4         11.4%           39         District 5         10.6%           40         District 39         10.3%           41         District 3         9.8%           42         District 11         9.8%           43         District 27         9.4%           44         District 8         9.3%           45         District 18         8.7%           46         District 7         7.4%           47         District 7         7.3%                                                                                                                                                                                                                                                                                                                                                                                                                                                                                                                                                                                                                                                                                |                  |                                |                         |
| 39         District 5         10.6%           40         District 39         10.3%           41         District 3         9.8%           42         District 11         9.8%           43         District 27         9.4%           44         District 8         9.3%           45         District 18         8.7%           46         District 21         8.1%           47         District 7         7.4%           48         District 49         7.3%                                                                                                                                                                                                                                                                                                                                                                                                                                                                                                                                                                                                                                                                               |                  |                                |                         |
| 40         District 39         10.3%           41         District 3         9.8%           42         District 11         9.8%           43         District 27         9.4%           44         District 8         9.3%           45         District 18         8.7%           46         District 21         8.1%           47         District 7         7.4%           48         District 49         7.3%                                                                                                                                                                                                                                                                                                                                                                                                                                                                                                                                                                                                                                                                                                                             |                  |                                |                         |
| 41         District 3         9.8%           42         District 11         9.8%           43         District 27         9.4%           44         District 8         9.3%           45         District 18         8.7%           46         District 21         8.1%           47         District 7         7.4%           48         District 49         7.3%                                                                                                                                                                                                                                                                                                                                                                                                                                                                                                                                                                                                                                                                                                                                                                            |                  |                                |                         |
| 42         District 11         9.8%           43         District 27         9.4%           44         District 8         9.3%           45         District 18         8.7%           46         District 21         8.1%           47         District 7         7.4%           48         District 49         7.3%                                                                                                                                                                                                                                                                                                                                                                                                                                                                                                                                                                                                                                                                                                                                                                                                                         |                  |                                |                         |
| 43         District 27         9.4%           44         District 8         9.3%           45         District 18         8.7%           46         District 21         8.1%           47         District 7         7.4%           48         District 49         7.3%                                                                                                                                                                                                                                                                                                                                                                                                                                                                                                                                                                                                                                                                                                                                                                                                                                                                       |                  |                                |                         |
| 44         District 8         9.3%           45         District 18         8.7%           46         District 21         8.1%           47         District 7         7.4%           48         District 49         7.3%                                                                                                                                                                                                                                                                                                                                                                                                                                                                                                                                                                                                                                                                                                                                                                                                                                                                                                                     |                  |                                |                         |
| 45         District 18         8.7%           46         District 21         8.1%           47         District 7         7.4%           48         District 49         7.3%                                                                                                                                                                                                                                                                                                                                                                                                                                                                                                                                                                                                                                                                                                                                                                                                                                                                                                                                                                  |                  |                                |                         |
| 46         District 21         8.1%           47         District 7         7.4%           48         District 49         7.3%                                                                                                                                                                                                                                                                                                                                                                                                                                                                                                                                                                                                                                                                                                                                                                                                                                                                                                                                                                                                                |                  |                                |                         |
| 47         District 7         7.4%           48         District 49         7.3%                                                                                                                                                                                                                                                                                                                                                                                                                                                                                                                                                                                                                                                                                                                                                                                                                                                                                                                                                                                                                                                              |                  |                                |                         |
| 48 District 49 7.3%                                                                                                                                                                                                                                                                                                                                                                                                                                                                                                                                                                                                                                                                                                                                                                                                                                                                                                                                                                                                                                                                                                                           |                  |                                |                         |
|                                                                                                                                                                                                                                                                                                                                                                                                                                                                                                                                                                                                                                                                                                                                                                                                                                                                                                                                                                                                                                                                                                                                               |                  |                                |                         |
| 49 DISUICE 40 7.0%                                                                                                                                                                                                                                                                                                                                                                                                                                                                                                                                                                                                                                                                                                                                                                                                                                                                                                                                                                                                                                                                                                                            |                  |                                |                         |
|                                                                                                                                                                                                                                                                                                                                                                                                                                                                                                                                                                                                                                                                                                                                                                                                                                                                                                                                                                                                                                                                                                                                               | 40               | District 40                    | 1.070                   |