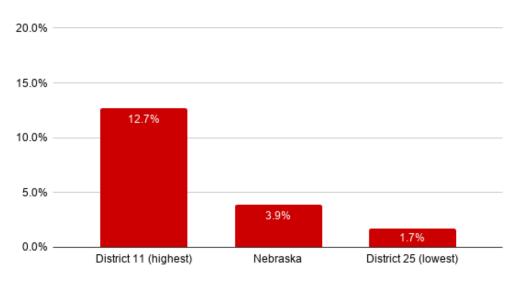

# **SINGLE PARENT HOUSEHOLDS**

This ranking is based on the percent of householders living with their own minor children but without a spouse present.

Single parent households

### **SINGLE PARENT HOUSEHOLDS**