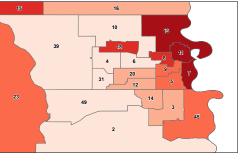

# FERTILITY

This ranking is based on the number of live births in the past 12 months per 1,000 women ages 15 to 50.

### **BIRTHS PER 1,000 WOMEN**

### **BIRTHS PER 1,000 WOMEN**

Births per 1,000 women

| Rank     | District                  | Births   |
|----------|---------------------------|----------|
| 1        | District 35               | 102      |
| 2        | District 36               | 90       |
| 2        | District 24               | 90<br>88 |
| 4        | District 17               | 87       |
| 4<br>5   | District 40               | 87       |
| 6        | District 40               | 82       |
| 7        | District 23               | 80       |
| 8        | District 3                | 79       |
| 9        | District 7                | 79       |
| 9<br>10  | District 47               | 78       |
| 10       | District 42               | 76       |
|          |                           |          |
| 12<br>13 | District 5<br>District 10 | 74<br>74 |
|          |                           |          |
| 14       | District 28               | 74       |
| 15       | District 33               | 74       |
| 16       | District 49               | 73       |
| 17       | District 26               | 69       |
| 18       | District 45               | 68       |
| 19       | District 48               | 68       |
| 20       | District 1                | 67       |
| 21       | District 19               | 67       |
| 22       | District 8                | 66       |
| 23       | District 21               | 66       |
| 24       | District 39               | 66       |
| 0.5      | Nebraska                  | 65       |
| 25       | District 2                | 64       |
| 26       | District 30               | 64       |
| 27       | District 4                | 63       |
| 28       | District 11               | 63       |
| 29       | District 20               | 63       |
| 30       | District 34               | 63       |
| 31       | District 18               | 60       |
| 32       | District 12               | 59       |
| 33       | District 15               | 59       |
| 34       | District 31               | 55       |
| 35       | District 38               | 55       |
| 36       | District 43               | 54       |
| 37       | District 44               | 54       |
| 38       | District 6                | 53       |
| 39       | District 27               | 53       |
| 40       | District 16               | 52       |
| 41       | District 37               | 52       |
| 42       | District 14               | 49       |
| 43       | District 25               | 49       |
| 44       | District 9                | 48       |
| 45       | District 29               | 48       |
| 46       | District 46               | 46       |
| 47       | District 13               | 44       |
| 48       | District 22               | 40       |
| 49       | District 32               | 39       |