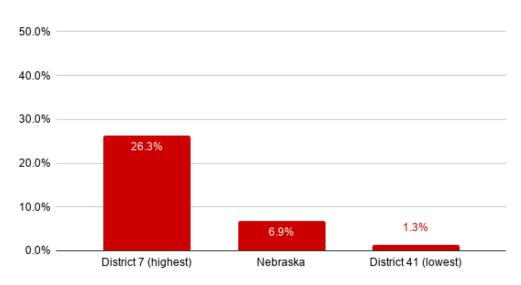

# **SINGLE PARENT HOUSEHOLDS**

This ranking is based on the percent of householders living with their own minor children but without a spouse present.

Single parent households

### **SINGLE PARENT HOUSEHOLDS**