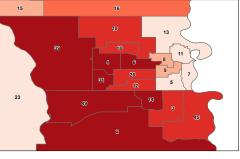

# **SINGLE PARENT HOUSEHOLDS**

This ranking is based on the percent of householders living with their own minor children but without a spouse present.

Single parent households

### **SINGLE PARENT HOUSEHOLDS**