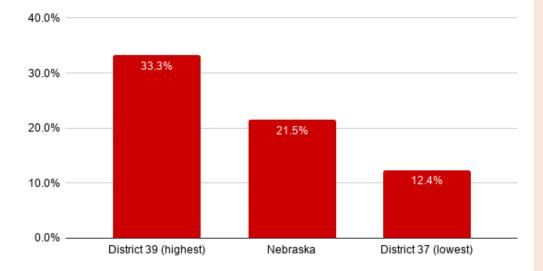

# **SINGLE PARENT HOUSEHOLDS**

This ranking is based on the percent of householders living with their own minor children but without a spouse present.

Single parent households

### **SINGLE PARENT HOUSEHOLDS**