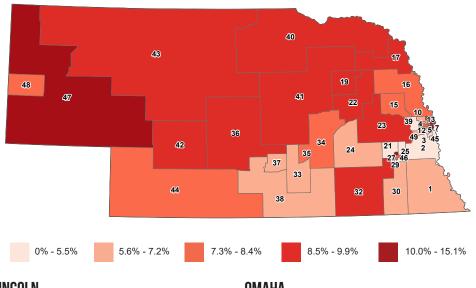

# **SINGLE PARENT HOUSEHOLDS**

This ranking is based on the percent of householders living with their own minor children but without a spouse present.

Single parent households