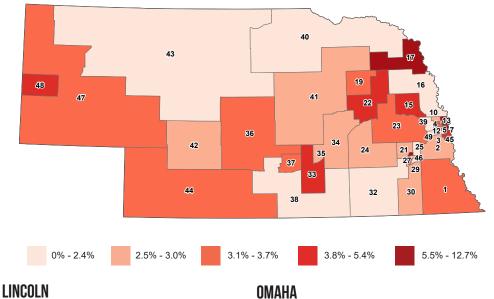

# **SINGLE PARENT HOUSEHOLDS**

This ranking is based on the percent of householders living with their own minor children but without a spouse present.

Single parent households

### **SINGLE PARENT HOUSEHOLDS**