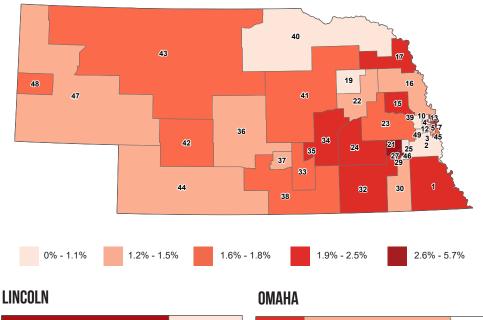

# FERTILITY

This ranking is based on the number of live births in the past 12 months per 1,000 women ages 15 to 50.

### **BIRTHS PER 1,000 WOMEN**

### **BIRTHS PER 1,000 WOMEN**

Births per 1,000 women

| Rank     | District                  | Births   |
|----------|---------------------------|----------|
| 1        | District 35               | 102      |
| 2        | District 36               | 90       |
| 2        | District 24               | 90<br>88 |
| 4        | District 17               | 87       |
| 4<br>5   | District 40               | 87       |
| 6        | District 40               | 82       |
| 7        | District 23               | 80       |
| 8        | District 3                | 79       |
| 9        | District 7                | 79       |
| 9<br>10  | District 47               | 78       |
| 10       | District 42               | 76       |
|          |                           |          |
| 12<br>13 | District 5<br>District 10 | 74<br>74 |
|          |                           |          |
| 14       | District 28               | 74       |
| 15       | District 33               | 74       |
| 16       | District 49               | 73       |
| 17       | District 26               | 69       |
| 18       | District 45               | 68       |
| 19       | District 48               | 68       |
| 20       | District 1                | 67       |
| 21       | District 19               | 67       |
| 22       | District 8                | 66       |
| 23       | District 21               | 66       |
| 24       | District 39               | 66       |
| 0.5      | Nebraska                  | 65       |
| 25       | District 2                | 64       |
| 26       | District 30               | 64       |
| 27       | District 4                | 63       |
| 28       | District 11               | 63       |
| 29       | District 20               | 63       |
| 30       | District 34               | 63       |
| 31       | District 18               | 60       |
| 32       | District 12               | 59       |
| 33       | District 15               | 59       |
| 34       | District 31               | 55       |
| 35       | District 38               | 55       |
| 36       | District 43               | 54       |
| 37       | District 44               | 54       |
| 38       | District 6                | 53       |
| 39       | District 27               | 53       |
| 40       | District 16               | 52       |
| 41       | District 37               | 52       |
| 42       | District 14               | 49       |
| 43       | District 25               | 49       |
| 44       | District 9                | 48       |
| 45       | District 29               | 48       |
| 46       | District 46               | 46       |
| 47       | District 13               | 44       |
| 48       | District 22               | 40       |
| 49       | District 32               | 39       |