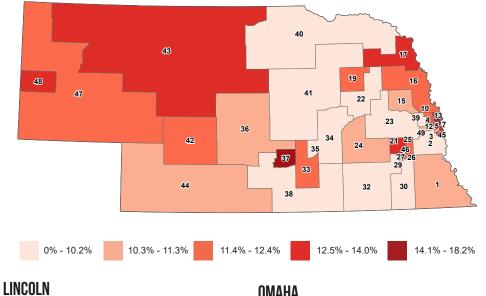

# **MINOR POPULATION**

This ranking is based on the percentage of the population in each district under 18 years of age.

### PERCENT OF POPULATION UNDER 18 YEARS OF AGE

#### **PERCENT OF POPULATION UNDER 18 YEARS OF AGE**

#### **Under 18 Population**

| Rank | District    | Percent |
|------|-------------|---------|
| 1    | District 5  | 31.8%   |
| 2    | District 49 | 31.3%   |
| 3    | District 39 | 30.4%   |
| 4    | District 11 | 29.7%   |
| 5    | District 4  | 28.1%   |
| 6    | District 17 | 27.9%   |
| 7    | District 7  | 27.8%   |
| 8    | District 3  | 27.7%   |
| 9    | District 13 | 27.4%   |
| 10   | District 14 | 27.3%   |
| 11   | District 31 | 27.0%   |
| 12   | District 10 | 26.9%   |
| 13   | District 21 | 26.8%   |
| 14   | District 35 | 26.6%   |
| 15   | District 36 | 26.4%   |
| 16   | District 23 | 26.3%   |
| 17   | District 22 | 25.9%   |
| 18   | District 34 | 25.7%   |
| 19   | District 2  | 25.5%   |
| 20   | District 18 | 25.5%   |
| 21   | District 45 | 25.1%   |
| 22   | District 19 | 24.9%   |
| 23   | District 29 | 24.9%   |
| 24   | District 48 | 24.9%   |
| 27   | Nebraska    | 24.7%   |
| 25   | District 30 | 24.6%   |
| 26   | District 25 | 24.5%   |
| 27   | District 33 | 24.3%   |
| 28   | District 40 | 24.1%   |
| 29   | District 42 | 24.0%   |
| 30   | District 16 | 23.9%   |
| 31   | District 15 | 23.6%   |
| 32   | District 38 | 23.5%   |
| 33   | District 24 | 23.2%   |
| 34   | District 41 | 23.1%   |
| 35   | District 8  | 23.0%   |
| 36   | District 20 | 23.0%   |
| 37   | District 27 | 22.6%   |
| 38   | District 32 | 22.6%   |
| 39   | District 44 | 22.6%   |
| 40   | District 37 | 22.5%   |
| 41   | District 12 | 22.3%   |
| 42   | District 43 | 22.2%   |
| 43   | District 47 | 22.1%   |
| 44   | District 1  | 21.7%   |
| 45   | District 28 | 21.2%   |
| 46   | District 26 | 21.0%   |
| 47   | District 6  | 19.3%   |
| 48   | District 46 | 18.2%   |
| 49   | District 9  | 17.5%   |
| -    |             |         |