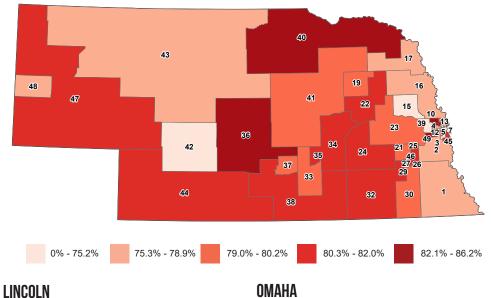

| 65.6%                   |
| 43        | District 32                | 65.6%                   |
| 44        | District 48                | 65.4%                   |
| 45        | District 44                | 64.7%                   |
| 46        | District 42                | 64.2%                   |
| 47        | District 13                | 62.9%                   |
| 48        | District 1                 | 62.5%                   |
| 49        | District 11                | 59.8%                   |

# **WORKING PARENTS**

This ranking is based on the percent of households with children 6 to 17 years of age in which both parents participate in the labor force.

### PERCENT OF HOUSEHOLDS WITH BOTH PARENTS WORKING





### PERCENT OF HOUSEHOLDS WITH BOTH PARENTS WORKING









| Rank     | District                   | Percent        |
|----------|----------------------------|----------------|
| 1        | District 49                | 86.2%          |
| 2        | District 18                | 86.1%          |
| 3        | District 29                | 86.1%          |
| 4        | District 40                | 85.5%          |
| 5        | District 12                | 83.1%          |
| 6        | District 26                | 83.1%          |
| 7        | District 31                | 82.9%          |
| 8        | District 10                | 82.8%          |
| 9        | District 36                | 82.6%          |
| 10       | District 44                | 82.0%          |
| 11       | District 38                | 81.9%          |
| 12       | District 32