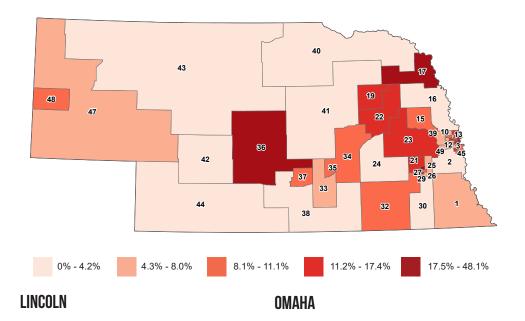

# **SINGLE PARENT HOUSEHOLDS**

This ranking is based on the percent of householders living with their own minor children but without a spouse present.

Single parent households

### **SINGLE PARENT HOUSEHOLDS**