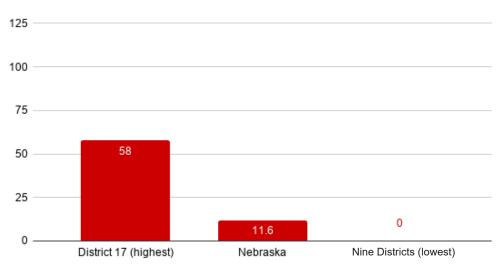

# **SENIOR POPULATION**

This ranking is based on the percentage of the population in each district over 65 years of age.

#### **PERCENT OF POPULATION OVER 65 YEARS OF AGE**

### **PERCENT OF POPULATION OVER 65 YEARS OF AGE**