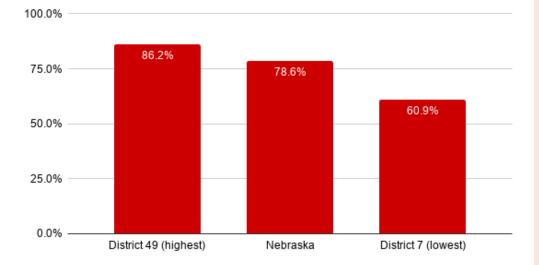

| 65.9%                   |
| 42        | District 7                 | 65.6%                   |
| 43        | District 32                | 65.6%                   |
| 44        | District 48                | 65.4%                   |
| 45        | District 44                | 64.7%                   |
| 46        | District 42                | 64.2%                   |
| 47        | District 13                | 62.9%                   |
| 48        | District 1                 | 62.5%                   |
| 49        | District 11                | 59.8%                   |

# **WORKING PARENTS**

This ranking is based on the percent of households with children 6 to 17 years of age in which both parents participate in the labor force.

### PERCENT OF HOUSEHOLDS WITH BOTH PARENTS WORKING





### PERCENT OF HOUSEHOLDS WITH BOTH PARENTS WORKING









| Rank     | District                   | Percent        |
|----------|----------------------------|----------------|
| 1        | District 49                | 86.2%          |
| 2        | District 18                | 86.1%          |
| 3        | District 29                | 86.1%          |
| 4        | District 40                | 85.5%          |
| 5        | District 12                | 83.1%          |
| 6        | District 26                | 83.1%          |
| 7        | District 31                | 82.9%          |
| 8        | District 10                | 82.8%          |
| 9        | District 36                | 82.6%          |
| 10       | District 44                | 82.0%          |
| 11       | District 38