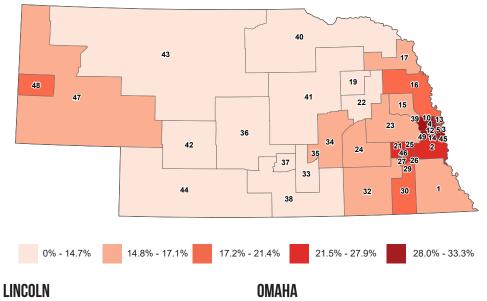

# **SINGLE PARENT HOUSEHOLDS**

This ranking is based on the percent of householders living with their own minor children but without a spouse present.

Single parent households

### **SINGLE PARENT HOUSEHOLDS**