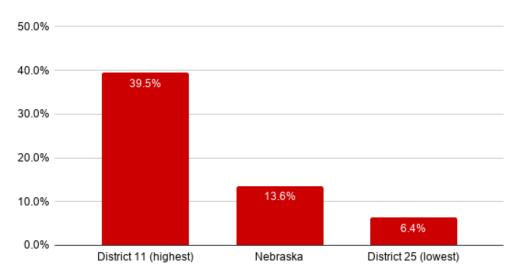

# FERTILITY

This ranking is based on the number of live births in the past 12 months per 1,000 women ages 15 to 50.

### **BIRTHS PER 1,000 WOMEN**

### **BIRTHS PER 1,000 WOMEN**

Births per 1,000 women

| Rank     | District                  | Births   |
|----------|---------------------------|----------|
| 1        | District 35               | 102      |
| 2        | District 36               | 90       |
| 2        | District 24               | 90<br>88 |
| 4        | District 17               | 87       |
| 4<br>5   | District 40               | 87       |
| 6        | District 40               | 82       |
| 7        | District 23               | 80       |
| 8        | District 3                | 79       |
| 9        | District 7                | 79       |
| 9<br>10  | District 47               | 78       |
| 10       | District 42               | 76       |
|          |                           |          |
| 12<br>13 | District 5<br>District 10 | 74<br>74 |
|          |                           |          |
| 14       | District 28               | 74       |
| 15       | District 33               | 74       |
| 16       | District 49               | 73       |
| 17       | District 26               | 69       |
| 18       | District 45               | 68       |
| 19       | District 48               | 68       |
| 20       | District 1                | 67       |
| 21       | District 19               | 67       |
| 22       | District 8                | 66       |
| 23       | District 21               | 66       |
| 24       | District 39               | 66       |
| 0.5      | Nebraska                  | 65       |
| 25       | District 2                | 64       |
| 26       | District 30               | 64       |
| 27       | District 4                | 63       |
| 28       | District 11               | 63       |
| 29       | District 20               | 63       |
| 30       | District 34               | 63       |
| 31       | District 18               | 60       |
| 32       | District 12               | 59       |
| 33       | District 15               | 59       |
| 34       | District 31               | 55       |
| 35       | District 38               | 55       |
| 36       | District 43               | 54       |
| 37       | District 44               | 54       |
| 38       | District 6                | 53       |
| 39       | District 27               | 53       |
| 40       | District 16               | 52       |
| 41       | District 37               | 52       |
| 42       | District 14               | 49       |
| 43       | District 25               | 49       |
| 44       | District 9                | 48       |
| 45       | District 29               | 48       |
| 46       | District 46               | 46       |
| 47       | District 13               | 44       |
| 48       | District 22               | 40       |
| 49       | District 32               | 39       |