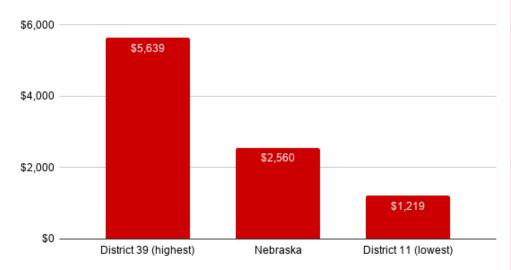

# **SINGLE PARENT HOUSEHOLDS**

This ranking is based on the percent of householders living with their own minor children but without a spouse present.

Single parent households

### **SINGLE PARENT HOUSEHOLDS**