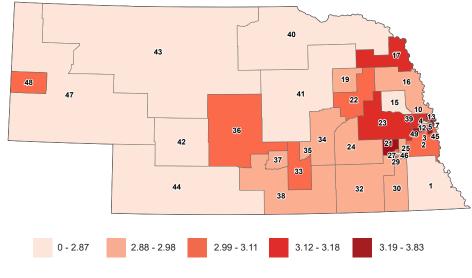

### **AVERAGE FAMILY SIZE**

#### Average family size

| Rank | District    | People |
|------|-------------|--------|
| 1    | District 7  | 3.83   |
| 2    | District 5  | 3.6    |
| 3    | District 11 | 3.58   |
| 4    | District 13 | 3.27   |
| 5    | District 3  | 3.26   |
| 6    | District 49 | 3.25   |
| 7    | District 21 | 3.22   |
| 8    | District 14 | 3.19   |
| 9    | District 39 | 3.18   |
| 10   | District 10 | 3.17   |
| 11   | District 17 | 3.17   |
| 12   | District 4  | 3.16   |
| 13   | District 35 | 3.15   |
| 14   | District 18 | 3.13   |
| 15   | District 23 | 3.12   |
| 16   | District 31 | 3.12   |
| 17   | District 2  | 3.11   |
| 18   | District 8  | 3.11   |
| 19   | District 22 | 3.11   |
| 20   | District 27 | 3.11   |
| 21   | District 45 | 3.09   |
| 22   | District 46 | 3.06   |
|      | Nebraska    | 3.1    |
| 23   | District 48 | 3.05   |
| 24   | District 12 | 3.04   |
| 25   | District 9  | 3.02   |
| 26   | District 29 | 3.01   |
| 27   | District 33 | 3.01   |
| 28   | District 36 | 3      |
| 29   | District 34 | 2.98   |
| 30   | District 37 | 2.98   |
| 31   | District 25 | 2.97   |
| 32   | District 20 | 2.96   |
| 33   | District 30 | 2.96   |
| 34   | District 28 | 2.95   |
| 35   | District 32 | 2.95   |
| 36   | District 19 | 2.92   |
| 37   | District 24 | 2.9    |
| 38   | District 16 | 2.89   |
| 39   | District 38 | 2.89   |
| 40   | District 6  | 2.87   |
| 41   | District 26 | 2.87   |
| 42   | District 40 | 2.85   |
| 43   | District 15 | 2.84   |
| 44   | District 42 | 2.84   |
| 45   | District 44 | 2.82   |
| 46   | District 41 | 2.81   |
| 47   | District 43 | 2.81   |
| 48   | District 47 | 2.81   |
| 49   | District 1  | 2.79   |
|      |             |        |