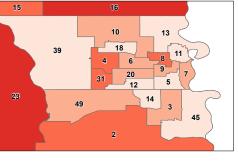

# **SENIOR POPULATION**

This ranking is based on the percentage of the population in each district over 65 years of age.

#### **PERCENT OF POPULATION OVER 65 YEARS OF AGE**

### **PERCENT OF POPULATION OVER 65 YEARS OF AGE**

#### **OMAHA**

#### **Over 65 Population**

| 2         District 40         22.0%           3         District 40         22.0%           3         District 44         21.9%           4         District 47         21.6%           5         District 25         20.7%           6         District 38         20.3%           8         District 16         19.1%           10         District 16         19.1%           10         District 22         18.6%           11         District 24         18.2%           13         District 20         18.0%           14         District 20         18.0%           15         District 48         17.9%           16         District 30         17.8%           17         District 34         17.0%           18         District 22         16.8%           21         District 23         16.5%           22         District 23         16.5%           23         District 23         16.5%           24         District 23         16.5%           25         District 13         14.7%           26         District 28         13.8%           30         District                                                        | <u>Rank</u><br>1 | <u>District</u><br>District 41 | <u>Percent</u><br>22.3% |
|-----------------------------------------------------------------------------------------------------------------------------------------------------------------------------------------------------------------------------------------------------------------------------------------------------------------------------------------------------------------------------------------------------------------------------------------------------------------------------------------------------------------------------------------------------------------------------------------------------------------------------------------------------------------------------------------------------------------------------------------------------------------------------------------------------------------------------------------------------------------------------------------------------------------------------------------------------------------------------------------------------------------------------------------------------------------------------------------------------------------------------------------------|------------------|--------------------------------|-------------------------|
| 3         District 44         21.9%           4         District 47         21.6%           5         District 25         20.7%           6         District 43         20.6%           7         District 38         20.3%           8         District 1         20.0%           9         District 16         19.1%           10         District 15         18.6%           11         District 24         18.2%           13         District 20         18.0%           14         District 24         18.2%           15         District 48         17.9%           16         District 30         17.8%           17         District 34         17.0%           18         District 22         16.8%           20         District 23         16.6%           21         District 33         16.6%           22         District 23         16.5%           23         District 23         16.5%           24         District 23         16.5%           25         District 13         14.7%           26         District 24         13.9%           29         District                                                         |                  |                                |                         |
| 4         District 47         21.6%           5         District 25         20.7%           6         District 33         20.6%           7         District 38         20.3%           8         District 1         20.0%           9         District 16         19.1%           10         District 15         18.6%           11         District 24         18.2%           13         District 20         18.0%           14         District 20         18.0%           15         District 48         17.9%           16         District 30         17.8%           17         District 34         17.0%           18         District 22         16.8%           20         District 33         16.6%           21         District 23         16.5%           23         District 23         16.5%           24         District 23         14.9%           Kebraska         14.9%           25         District 26         14.2%           26         District 35         13.9%           29         District 45         13.4%           30         District 45         14                                                        |                  |                                |                         |
| 5         District 25         20.7%           6         District 43         20.6%           7         District 38         20.3%           8         District 1         20.0%           9         District 16         19.1%           10         District 15         18.6%           11         District 24         18.2%           13         District 24         18.2%           13         District 20         18.0%           14         District 20         18.0%           14         District 48         17.9%           16         District 30         17.8%           17         District 34         17.0%           18         District 34         17.0%           20         District 22         16.8%           21         District 33         16.6%           22         District 23         16.5%           23         District 23         16.5%           24         District 13         14.7%           26         District 28         13.8%           30         District 13         14.7%           28         District 37         12.8%           31         Distric                                                        |                  |                                |                         |
| 6         District 43         20.6%           7         District 38         20.3%           8         District 1         20.0%           9         District 16         19.1%           10         District 15         18.6%           11         District 22         18.5%           12         District 24         18.2%           13         District 20         18.0%           14         District 6         17.9%           15         District 48         17.9%           16         District 30         17.8%           17         District 34         17.0%           19         District 33         16.6%           20         District 22         16.8%           21         District 23         16.5%           22         District 23         16.6%           23         District 23         16.5%           24         District 23         16.6%           25         District 13         14.7%           26         District 28         13.8%           30         District 28         13.8%           30         District 12         13.5%           31         Distric                                                        |                  |                                |                         |
| 7         District 38         20.3%           8         District 1         20.0%           9         District 16         19.1%           10         District 15         18.6%           11         District 22         18.5%           12         District 24         18.2%           13         District 6         17.9%           14         District 48         17.9%           15         District 30         17.8%           17         District 34         17.0%           18         District 34         17.0%           19         District 33         16.6%           20         District 22         16.8%           21         District 23         16.5%           22         District 33         16.6%           23         District 23         16.5%           24         District 13         14.7%           26         District 29         14.6%           27         District 28         13.8%           30         District 12         13.5%           31         District 31         12.7%           32         District 14         11.8%           37         Distri                                                        |                  |                                |                         |
| 8         District 1         20.0%           9         District 16         19.1%           10         District 15         18.6%           11         District 32         18.5%           12         District 24         18.2%           13         District 20         18.0%           14         District 6         17.9%           16         District 48         17.9%           16         District 30         17.8%           17         District 34         17.0%           18         District 34         17.0%           20         District 22         16.8%           21         District 23         16.5%           22         District 23         16.5%           23         District 23         16.5%           24         District 23         16.5%           25         District 13         14.7%           26         District 28         13.8%           30         District 28         13.8%           31         District 37         12.8%           34         District 37         12.8%           35         District 31         12.7%           36         Distr                                                        |                  |                                |                         |
| 9         District 16         19.1%           10         District 15         18.6%           11         District 22         18.5%           12         District 24         18.2%           13         District 20         18.0%           14         District 6         17.9%           15         District 48         17.9%           16         District 42         17.7%           18         District 34         17.0%           19         District 34         17.0%           20         District 22         16.8%           21         District 33         16.6%           22         District 23         16.5%           23         District 2         15.3%           24         District 23         16.4%           25         District 26         14.2%           26         District 29         14.6%           27         District 28         13.8%           30         District 12         13.5%           31         District 31         12.7%           32         District 31         12.7%           33         District 31         12.3%           34         Dist                                                        |                  |                                |                         |
| 10         District 15         18.6%           11         District 24         18.5%           12         District 24         18.2%           13         District 20         18.0%           14         District 20         18.0%           15         District 48         17.9%           16         District 48         17.9%           17         District 30         17.8%           17         District 34         17.0%           19         District 32         16.8%           21         District 33         16.6%           22         District 2         15.3%           24         District 2         15.3%           24         District 29         14.6%           25         District 26         14.2%           26         District 29         14.6%           27         District 26         14.2%           28         District 12         13.5%           30         District 45         13.4%           30         District 12         13.5%           31         District 31         12.7%           32         District 31         12.7%           33         Dis                                                        |                  |                                |                         |
| 11         District 32         18.5%           12         District 24         18.2%           13         District 20         18.0%           14         District 20         18.0%           14         District 20         18.0%           15         District 48         17.9%           16         District 30         17.8%           17         District 42         17.7%           18         District 34         17.0%           19         District 34         17.0%           20         District 22         16.8%           21         District 33         16.6%           22         District 23         16.5%           23         District 23         16.5%           24         District 33         14.9%           Nebraska         14.9%           25         District 29         14.6%           26         District 29         14.6%           27         District 28         13.8%           30         District 45         13.4%           31         District 31         12.7%           32         District 17         13.2%           33         District 31                                                            |                  |                                |                         |
| 12         District 24         18.2%           13         District 20         18.0%           14         District 20         18.0%           15         District 48         17.9%           16         District 30         17.8%           17         District 34         17.0%           18         District 34         17.0%           19         District 34         17.0%           20         District 22         16.8%           21         District 33         16.6%           22         District 23         16.5%           23         District 23         16.5%           24         District 13         14.7%           26         District 29         14.6%           27         District 26         14.2%           28         District 28         13.8%           30         District 12         13.5%           31         District 31         12.7%           32         District 14         11.8%           33         District 31         12.7%           34         District 31         12.7%           35         District 45         10.3%           36         D                                                        |                  |                                |                         |
| 14         District 6         17.9%           15         District 48         17.9%           16         District 30         17.8%           17         District 42         17.7%           18         District 34         17.0%           19         District 36         17.0%           20         District 22         16.8%           21         District 23         16.5%           23         District 23         16.5%           24         District 19         14.9%           Nebraska         14.9%           25         District 29         14.6%           26         District 26         14.2%           28         District 35         13.9%           29         District 28         13.8%           30         District 12         13.5%           31         District 37         12.8%           34         District 31         12.7%           35         District 4         11.8%           37         District 5         10.6%           40         District 5         10.6%           41         District 4         11.4%           38         District 19                                                                 | 12               |                                |                         |
| 15         District 48         17.9%           16         District 30         17.8%           17         District 34         17.0%           18         District 34         17.0%           19         District 36         17.0%           20         District 22         16.8%           21         District 23         16.5%           22         District 23         16.5%           23         District 23         16.5%           24         District 19         14.9%           Nebraska         14.9%           25         District 29         14.6%           26         District 29         14.6%           27         District 26         14.2%           28         District 28         13.8%           30         District 12         13.5%           31         District 37         12.8%           34         District 31         12.7%           35         District 10         12.3%           36         District 14         11.8%           37         District 9         11.5%           38         District 13         9.8%           41         District 39         <                                                    | 13               | District 20                    | 18.0%                   |
| 15         District 48         17.9%           16         District 30         17.8%           17         District 34         17.0%           18         District 34         17.0%           19         District 36         17.0%           20         District 22         16.8%           21         District 23         16.5%           23         District 23         16.5%           24         District 19         14.9%           Nebraska         14.9%           25         District 29         14.6%           26         District 26         14.2%           27         District 28         13.8%           30         District 28         13.8%           30         District 12         13.5%           31         District 37         12.8%           34         District 31         12.7%           35         District 10         12.3%           36         District 4         11.8%           37         District 9         11.5%           38         District 19         10.3%           41         District 39         10.3%           42         District 39         <                                                    | 14               | District 6                     | 17.9%                   |
| 16         District 30         17.8%           17         District 42         17.7%           18         District 34         17.0%           19         District 36         17.0%           20         District 22         16.8%           21         District 33         16.6%           22         District 23         16.5%           23         District 2         15.3%           24         District 19         14.9%           25         District 29         14.6%           26         District 26         14.2%           27         District 28         13.8%           30         District 12         13.5%           31         District 35         13.4%           32         District 17         13.2%           33         District 37         12.8%           34         District 37         12.8%           35         District 10         12.3%           36         District 4         11.8%           37         District 5         10.6%           40         District 5         10.6%           41         District 4         11.4%           39         Distri                                                        | 15               | District 48                    |                         |
| 17         District 42         17.7%           18         District 34         17.0%           19         District 36         17.0%           20         District 22         16.8%           21         District 33         16.6%           22         District 23         16.5%           23         District 2         15.3%           24         District 19         14.9%           25         District 29         14.6%           26         District 29         14.6%           27         District 26         14.2%           28         District 35         13.9%           29         District 12         13.5%           31         District 45         13.4%           32         District 37         12.8%           34         District 31         12.7%           35         District 10         12.3%           36         District 4         11.4%           37         District 39         10.3%           41         District 5         10.6%           42         District 4         11.4%           39         District 5         10.6%           41         Distri                                                        | 16               | District 30                    |                         |
| 18         District 34         17.0%           19         District 36         17.0%           20         District 22         16.8%           21         District 33         16.6%           22         District 23         16.5%           23         District 19         14.9%           24         District 29         14.6%           25         District 29         14.6%           26         District 29         14.6%           27         District 26         14.2%           28         District 28         13.8%           30         District 12         13.5%           31         District 37         12.8%           34         District 31         12.7%           35         District 45         13.4%           37         District 31         12.7%           38         District 4         11.8%           38         District 5         10.6%           40         District 39         10.3%           41         District 3         9.8%           42         District 41         19.8%           43         District 14         9.3%           44         Distri                                                        | 17               | District 42                    |                         |
| 20         District 22         16.8%           21         District 33         16.6%           22         District 23         16.5%           23         District 2         15.3%           24         District 19         14.9%           25         District 19         14.9%           26         District 29         14.6%           27         District 26         14.2%           28         District 26         14.2%           28         District 26         14.2%           29         District 26         14.2%           29         District 12         13.5%           30         District 12         13.5%           31         District 37         12.8%           33         District 31         12.7%           35         District 10         12.3%           36         District 14         11.8%           37         District 9         11.5%           38         District 5         10.6%           40         District 39         10.3%           41         District 39         10.3%           42         District 11         9.8%           43         Distr                                                        | 18               | District 34                    |                         |
| 21         District 33         16.6%           22         District 23         16.5%           23         District 2         15.3%           24         District 19         14.9%           Nebraska         14.9%           25         District 13         14.7%           26         District 29         14.6%           27         District 26         14.2%           28         District 26         14.2%           29         District 26         14.2%           29         District 26         13.8%           30         District 12         13.5%           31         District 45         13.4%           32         District 17         13.2%           33         District 37         12.8%           34         District 31         12.7%           35         District 14         11.8%           37         District 9         11.5%           38         District 4         11.4%           39         District 39         10.3%           41         District 39         10.3%           42         District 11         9.8%           43         District 18 <td< td=""><td>19</td><td>District 36</td><td>17.0%</td></td<> | 19               | District 36                    | 17.0%                   |
| 22         District 23         16.5%           23         District 2         15.3%           24         District 19         14.9%           Nebraska         14.9%           25         District 13         14.7%           26         District 29         14.6%           27         District 26         14.2%           28         District 26         14.2%           29         District 26         13.9%           29         District 28         13.8%           30         District 45         13.4%           32         District 17         13.2%           33         District 37         12.8%           34         District 31         12.7%           35         District 10         12.3%           36         District 14         11.8%           37         District 9         11.5%           38         District 5         10.6%           40         District 39         10.3%           41         District 39         10.3%           42         District 11         9.8%           43         District 27         9.4%           44         District 8         9                                                        | 20               | District 22                    | 16.8%                   |
| 23         District 2         15.3%           24         District 19         14.9%           Nebraska         14.9%           25         District 13         14.7%           26         District 29         14.6%           27         District 26         14.2%           28         District 28         13.8%           30         District 12         13.5%           31         District 45         13.4%           32         District 17         13.2%           33         District 37         12.8%           34         District 10         12.3%           35         District 10         12.3%           36         District 14         11.8%           37         District 9         11.5%           38         District 5         10.6%           40         District 39         10.3%           41         District 39         10.3%           42         District 11         9.8%           43         District 27         9.4%           44         District 18         8.7%           45         District 18         8.7%           46         District 7         7.4                                                        | 21               | District 33                    | 16.6%                   |
| 24         District 19         14.9%           Nebraska         14.9%           25         District 13         14.7%           26         District 29         14.6%           27         District 26         14.2%           28         District 35         13.9%           29         District 28         13.8%           30         District 45         13.4%           32         District 12         13.5%           31         District 37         12.8%           34         District 31         12.7%           35         District 10         12.3%           36         District 4         11.8%           37         District 9         11.5%           38         District 5         10.6%           40         District 39         10.3%           41         District 3         9.8%           42         District 11         9.8%           43         District 27         9.4%           44         District 18         8.7%           45         District 21         8.1%           46         District 7         7.4%           47         District 7         7.4% <td>22</td> <td>District 23</td> <td>16.5%</td>           | 22               | District 23                    | 16.5%                   |
| Nebraska         14.9%           25         District 13         14.7%           26         District 29         14.6%           27         District 26         14.2%           28         District 35         13.9%           29         District 28         13.8%           30         District 45         13.4%           32         District 12         13.5%           31         District 37         12.8%           34         District 31         12.7%           35         District 10         12.3%           36         District 14         11.8%           37         District 5         10.6%           40         District 5         10.6%           41         District 3         9.8%           42         District 11         9.8%           43         District 27         9.4%           44         District 18         8.7%           45         District 21         8.1%           46         District 21         8.1%           47         District 7         7.4%           48         District 49         7.3%                                                                                                         | 23               | District 2                     | 15.3%                   |
| 25         District 13         14.7%           26         District 29         14.6%           27         District 26         14.2%           28         District 35         13.9%           29         District 28         13.8%           30         District 45         13.4%           32         District 12         13.5%           33         District 37         12.8%           34         District 31         12.7%           35         District 10         12.3%           36         District 14         11.8%           37         District 5         10.6%           40         District 5         10.6%           40         District 39         10.3%           41         District 3         9.8%           42         District 11         9.8%           43         District 27         9.4%           44         District 18         8.7%           45         District 21         8.1%           46         District 21         8.1%           47         District 7         7.4%           48         District 49         7.3%                                                                                           | 24               | District 19                    | 14.9%                   |
| 26         District 29         14.6%           27         District 26         14.2%           28         District 35         13.9%           29         District 28         13.8%           30         District 12         13.5%           31         District 45         13.4%           32         District 17         13.2%           33         District 31         12.7%           34         District 10         12.3%           36         District 10         12.3%           36         District 14         11.8%           37         District 5         10.6%           40         District 39         10.3%           41         District 39         9.8%           42         District 11         9.8%           43         District 8         9.3%           44         District 8         9.3%           45         District 18         8.7%           46         District 7         7.4%           48         District 49         7.3%                                                                                                                                                                                        |                  | Nebraska                       | <b>14.9%</b>            |
| 27         District 26         14.2%           28         District 35         13.9%           29         District 28         13.8%           30         District 12         13.5%           31         District 45         13.4%           32         District 17         13.2%           33         District 37         12.8%           34         District 10         12.3%           35         District 14         11.8%           37         District 9         11.5%           38         District 5         10.6%           40         District 39         10.3%           41         District 39         9.8%           42         District 11         9.8%           43         District 8         9.3%           44         District 8         9.3%           45         District 18         8.7%           46         District 7         7.4%           48         District 49         7.3%                                                                                                                                                                                                                                        | 25               | District 13                    | 14.7%                   |
| 28         District 35         13.9%           29         District 28         13.8%           30         District 12         13.5%           31         District 45         13.4%           32         District 17         13.2%           33         District 37         12.8%           34         District 10         12.3%           35         District 14         11.8%           37         District 9         11.5%           38         District 5         10.6%           40         District 39         10.3%           41         District 3         9.8%           42         District 11         9.8%           43         District 8         9.3%           44         District 8         9.3%           45         District 18         8.7%           46         District 7         7.4%           47         District 7         7.4%           48         District 49         7.3%                                                                                                                                                                                                                                           | 26               | District 29                    | 14.6%                   |
| 29         District 28         13.8%           30         District 12         13.5%           31         District 45         13.4%           32         District 17         13.2%           33         District 37         12.8%           34         District 31         12.7%           35         District 10         12.3%           36         District 14         11.8%           37         District 9         11.5%           38         District 4         11.4%           39         District 39         10.3%           41         District 39         10.3%           42         District 11         9.8%           43         District 8         9.3%           44         District 8         9.3%           45         District 18         8.7%           46         District 7         7.4%           47         District 7         7.4%           48         District 49         7.3%                                                                                                                                                                                                                                         | 27               | District 26                    | 14.2%                   |
| 30         District 12         13.5%           31         District 45         13.4%           32         District 17         13.2%           33         District 37         12.8%           34         District 31         12.7%           35         District 10         12.3%           36         District 14         11.8%           37         District 9         11.5%           38         District 4         11.4%           39         District 5         10.6%           40         District 39         10.3%           41         District 3         9.8%           42         District 11         9.8%           43         District 27         9.4%           44         District 8         9.3%           45         District 18         8.7%           46         District 21         8.1%           47         District 7         7.4%           48         District 49         7.3%                                                                                                                                                                                                                                          | 28               | District 35                    | 13.9%                   |
| 31         District 45         13.4%           32         District 17         13.2%           33         District 37         12.8%           34         District 31         12.7%           35         District 10         12.3%           36         District 14         11.8%           37         District 9         11.5%           38         District 4         11.4%           39         District 5         10.6%           40         District 39         10.3%           41         District 3         9.8%           42         District 11         9.8%           43         District 27         9.4%           44         District 8         9.3%           45         District 18         8.7%           46         District 21         8.1%           47         District 7         7.4%           48         District 49         7.3%                                                                                                                                                                                                                                                                                         | 29               | District 28                    | 13.8%                   |
| 32         District 17         13.2%           33         District 37         12.8%           34         District 31         12.7%           35         District 10         12.3%           36         District 14         11.8%           37         District 9         11.5%           38         District 4         11.4%           39         District 5         10.6%           40         District 39         10.3%           41         District 3         9.8%           42         District 11         9.8%           43         District 27         9.4%           44         District 18         8.7%           46         District 21         8.1%           47         District 7         7.4%           48         District 49         7.3%                                                                                                                                                                                                                                                                                                                                                                                     | 30               | District 12                    |                         |
| 33         District 37         12.8%           34         District 31         12.7%           35         District 10         12.3%           36         District 14         11.8%           37         District 9         11.5%           38         District 5         10.6%           40         District 39         10.3%           41         District 3         9.8%           42         District 27         9.4%           43         District 8         9.3%           45         District 18         8.7%           46         District 7         7.4%           48         District 49         7.3%                                                                                                                                                                                                                                                                                                                                                                                                                                                                                                                                 | 31               | District 45                    | 13.4%                   |
| 34         District 31         12.7%           35         District 10         12.3%           36         District 14         11.8%           37         District 9         11.5%           38         District 4         11.4%           39         District 5         10.6%           40         District 39         10.3%           41         District 3         9.8%           42         District 27         9.4%           43         District 8         9.3%           45         District 18         8.7%           46         District 7         7.4%           48         District 49         7.3%                                                                                                                                                                                                                                                                                                                                                                                                                                                                                                                                  |                  |                                |                         |
| 35         District 10         12.3%           36         District 14         11.8%           37         District 9         11.5%           38         District 4         11.4%           39         District 5         10.6%           40         District 39         10.3%           41         District 3         9.8%           42         District 27         9.4%           43         District 8         9.3%           45         District 18         8.7%           46         District 7         7.4%           48         District 49         7.3%                                                                                                                                                                                                                                                                                                                                                                                                                                                                                                                                                                                 |                  |                                |                         |
| 36         District 14         11.8%           37         District 9         11.5%           38         District 4         11.4%           39         District 5         10.6%           40         District 39         10.3%           41         District 3         9.8%           42         District 11         9.8%           43         District 8         9.3%           44         District 18         8.7%           46         District 7         7.4%           48         District 49         7.3%                                                                                                                                                                                                                                                                                                                                                                                                                                                                                                                                                                                                                                |                  |                                |                         |
| 37         District 9         11.5%           38         District 4         11.4%           39         District 5         10.6%           40         District 39         10.3%           41         District 39         9.8%           42         District 11         9.8%           43         District 27         9.4%           44         District 8         9.3%           45         District 18         8.7%           46         District 7         7.4%           48         District 49         7.3%                                                                                                                                                                                                                                                                                                                                                                                                                                                                                                                                                                                                                                |                  |                                |                         |
| 38         District 4         11.4%           39         District 5         10.6%           40         District 39         10.3%           41         District 3         9.8%           42         District 11         9.8%           43         District 27         9.4%           44         District 8         9.3%           45         District 18         8.7%           46         District 7         7.4%           47         District 7         7.3%                                                                                                                                                                                                                                                                                                                                                                                                                                                                                                                                                                                                                                                                                |                  |                                |                         |
| 39         District 5         10.6%           40         District 39         10.3%           41         District 3         9.8%           42         District 11         9.8%           43         District 27         9.4%           44         District 8         9.3%           45         District 18         8.7%           46         District 21         8.1%           47         District 7         7.4%           48         District 49         7.3%                                                                                                                                                                                                                                                                                                                                                                                                                                                                                                                                                                                                                                                                               |                  |                                |                         |
| 40         District 39         10.3%           41         District 3         9.8%           42         District 11         9.8%           43         District 27         9.4%           44         District 8         9.3%           45         District 18         8.7%           46         District 21         8.1%           47         District 7         7.4%           48         District 49         7.3%                                                                                                                                                                                                                                                                                                                                                                                                                                                                                                                                                                                                                                                                                                                             |                  |                                |                         |
| 41         District 3         9.8%           42         District 11         9.8%           43         District 27         9.4%           44         District 8         9.3%           45         District 18         8.7%           46         District 21         8.1%           47         District 7         7.4%           48         District 49         7.3%                                                                                                                                                                                                                                                                                                                                                                                                                                                                                                                                                                                                                                                                                                                                                                            |                  |                                |                         |
| 42         District 11         9.8%           43         District 27         9.4%           44         District 8         9.3%           45         District 18         8.7%           46         District 21         8.1%           47         District 7         7.4%           48         District 49         7.3%                                                                                                                                                                                                                                                                                                                                                                                                                                                                                                                                                                                                                                                                                                                                                                                                                         |                  |                                |                         |
| 43         District 27         9.4%           44         District 8         9.3%           45         District 18         8.7%           46         District 21         8.1%           47         District 7         7.4%           48         District 49         7.3%                                                                                                                                                                                                                                                                                                                                                                                                                                                                                                                                                                                                                                                                                                                                                                                                                                                                       |                  |                                |                         |
| 44         District 8         9.3%           45         District 18         8.7%           46         District 21         8.1%           47         District 7         7.4%           48         District 49         7.3%                                                                                                                                                                                                                                                                                                                                                                                                                                                                                                                                                                                                                                                                                                                                                                                                                                                                                                                     |                  |                                |                         |
| 45         District 18         8.7%           46         District 21         8.1%           47         District 7         7.4%           48         District 49         7.3%                                                                                                                                                                                                                                                                                                                                                                                                                                                                                                                                                                                                                                                                                                                                                                                                                                                                                                                                                                  |                  |                                |                         |
| 46         District 21         8.1%           47         District 7         7.4%           48         District 49         7.3%                                                                                                                                                                                                                                                                                                                                                                                                                                                                                                                                                                                                                                                                                                                                                                                                                                                                                                                                                                                                                |                  |                                |                         |
| 47         District 7         7.4%           48         District 49         7.3%                                                                                                                                                                                                                                                                                                                                                                                                                                                                                                                                                                                                                                                                                                                                                                                                                                                                                                                                                                                                                                                              |                  |                                |                         |
| 48 District 49 7.3%                                                                                                                                                                                                                                                                                                                                                                                                                                                                                                                                                                                                                                                                                                                                                                                                                                                                                                                                                                                                                                                                                                                           |                  |                                |                         |
|                                                                                                                                                                                                                                                                                                                                                                                                                                                                                                                                                                                                                                                                                                                                                                                                                                                                                                                                                                                                                                                                                                                                               |                  |                                |                         |
| 49 DISUICE 40 7.0%                                                                                                                                                                                                                                                                                                                                                                                                                                                                                                                                                                                                                                                                                                                                                                                                                                                                                                                                                                                                                                                                                                                            |                  |                                |                         |
|                                                                                                                                                                                                                                                                                                                                                                                                                                                                                                                                                                                                                                                                                                                                                                                                                                                                                                                                                                                                                                                                                                                                               | 40               | District 40                    | 1.070                   |