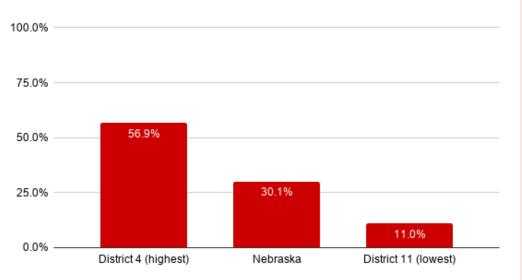

# **SINGLE PARENT HOUSEHOLDS**

This ranking is based on the percent of householders living with their own minor children but without a spouse present.

Single parent households

### **SINGLE PARENT HOUSEHOLDS**