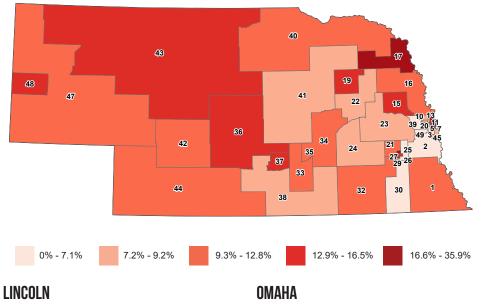

# **SENIOR POPULATION**

This ranking is based on the percentage of the population in each district over 65 years of age.

#### **PERCENT OF POPULATION OVER 65 YEARS OF AGE**

### **PERCENT OF POPULATION OVER 65 YEARS OF AGE**

#### **OMAHA**

#### Source: U.S. Census Bureau, 2014-2018 American Community Survey 5-Year Estimates, http://factfinder.census.gov/

#### **Over 65 Population**

| 2         District 40         22.0%           3         District 40         22.0%           3         District 44         21.9%           4         District 47         21.6%           5         District 25         20.7%           6         District 38         20.3%           8         District 16         19.1%           10         District 16         19.1%           10         District 22         18.6%           11         District 24         18.2%           13         District 20         18.0%           14         District 20         18.0%           15         District 48         17.9%           16         District 30         17.8%           17         District 34         17.0%           18         District 22         16.8%           21         District 23         16.5%           22         District 23         16.5%           23         District 23         16.5%           24         District 23         16.5%           25         District 13         14.7%           26         District 28         13.8%           30         District                                                        | <u>Rank</u><br>1 | <u>District</u><br>District 41 | <u>Percent</u><br>22.3% |
|-----------------------------------------------------------------------------------------------------------------------------------------------------------------------------------------------------------------------------------------------------------------------------------------------------------------------------------------------------------------------------------------------------------------------------------------------------------------------------------------------------------------------------------------------------------------------------------------------------------------------------------------------------------------------------------------------------------------------------------------------------------------------------------------------------------------------------------------------------------------------------------------------------------------------------------------------------------------------------------------------------------------------------------------------------------------------------------------------------------------------------------------------|------------------|--------------------------------|-------------------------|
| 3         District 44         21.9%           4         District 47         21.6%           5         District 25         20.7%           6         District 43         20.6%           7         District 38         20.3%           8         District 1         20.0%           9         District 16         19.1%           10         District 15         18.6%           11         District 24         18.2%           13         District 20         18.0%           14         District 24         18.2%           15         District 48         17.9%           16         District 30         17.8%           17         District 34         17.0%           18         District 22         16.8%           20         District 23         16.6%           21         District 33         16.6%           22         District 23         16.5%           23         District 23         16.5%           24         District 23         16.5%           25         District 13         14.7%           26         District 24         13.9%           29         District                                                         |                  |                                |                         |
| 4         District 47         21.6%           5         District 25         20.7%           6         District 33         20.6%           7         District 38         20.3%           8         District 1         20.0%           9         District 16         19.1%           10         District 15         18.6%           11         District 24         18.2%           13         District 20         18.0%           14         District 20         18.0%           15         District 48         17.9%           16         District 30         17.8%           17         District 34         17.0%           18         District 22         16.8%           20         District 33         16.6%           21         District 23         16.5%           23         District 23         16.5%           24         District 23         14.9%           Kebraska         14.9%           25         District 26         14.2%           26         District 35         13.9%           29         District 45         13.4%           30         District 45         14                                                        |                  |                                |                         |
| 5         District 25         20.7%           6         District 43         20.6%           7         District 38         20.3%           8         District 1         20.0%           9         District 16         19.1%           10         District 15         18.6%           11         District 24         18.2%           13         District 24         18.2%           13         District 20         18.0%           14         District 20         18.0%           14         District 48         17.9%           16         District 30         17.8%           17         District 34         17.0%           18         District 34         17.0%           20         District 22         16.8%           21         District 33         16.6%           22         District 23         16.5%           23         District 23         16.5%           24         District 13         14.7%           26         District 28         13.8%           30         District 13         14.7%           28         District 37         12.8%           31         Distric                                                        |                  |                                |                         |
| 6         District 43         20.6%           7         District 38         20.3%           8         District 1         20.0%           9         District 16         19.1%           10         District 15         18.6%           11         District 22         18.5%           12         District 24         18.2%           13         District 20         18.0%           14         District 6         17.9%           15         District 48         17.9%           16         District 30         17.8%           17         District 34         17.0%           19         District 33         16.6%           20         District 22         16.8%           21         District 23         16.5%           22         District 23         16.6%           23         District 23         16.5%           24         District 23         16.6%           25         District 13         14.7%           26         District 28         13.8%           30         District 28         13.8%           30         District 12         13.5%           31         Distric                                                        |                  |                                |                         |
| 7         District 38         20.3%           8         District 1         20.0%           9         District 16         19.1%           10         District 15         18.6%           11         District 22         18.5%           12         District 24         18.2%           13         District 6         17.9%           14         District 48         17.9%           15         District 30         17.8%           17         District 34         17.0%           18         District 34         17.0%           19         District 33         16.6%           20         District 22         16.8%           21         District 23         16.5%           22         District 33         16.6%           23         District 23         16.5%           24         District 13         14.7%           26         District 29         14.6%           27         District 28         13.8%           30         District 12         13.5%           31         District 31         12.7%           32         District 14         11.8%           37         Distri                                                        |                  |                                |                         |
| 8         District 1         20.0%           9         District 16         19.1%           10         District 15         18.6%           11         District 32         18.5%           12         District 24         18.2%           13         District 20         18.0%           14         District 6         17.9%           16         District 48         17.9%           16         District 30         17.8%           17         District 34         17.0%           18         District 34         17.0%           20         District 22         16.8%           21         District 23         16.5%           22         District 23         16.5%           23         District 23         16.5%           24         District 23         16.5%           25         District 13         14.7%           26         District 28         13.8%           30         District 28         13.8%           31         District 37         12.8%           34         District 37         12.8%           35         District 31         12.7%           36         Distr                                                        |                  |                                |                         |
| 9         District 16         19.1%           10         District 15         18.6%           11         District 22         18.5%           12         District 24         18.2%           13         District 20         18.0%           14         District 6         17.9%           15         District 48         17.9%           16         District 42         17.7%           18         District 34         17.0%           19         District 34         17.0%           20         District 22         16.8%           21         District 33         16.6%           22         District 23         16.5%           23         District 2         15.3%           24         District 23         16.4%           25         District 26         14.2%           26         District 29         14.6%           27         District 28         13.8%           30         District 12         13.5%           31         District 31         12.7%           32         District 31         12.7%           33         District 31         12.3%           34         Dist                                                        |                  |                                |                         |
| 10         District 15         18.6%           11         District 24         18.5%           12         District 24         18.2%           13         District 20         18.0%           14         District 20         18.0%           15         District 48         17.9%           16         District 48         17.9%           17         District 30         17.8%           17         District 34         17.0%           19         District 32         16.8%           21         District 33         16.6%           22         District 2         15.3%           24         District 2         15.3%           24         District 29         14.6%           25         District 26         14.2%           26         District 29         14.6%           27         District 26         14.2%           28         District 12         13.5%           30         District 45         13.4%           30         District 12         13.5%           31         District 31         12.7%           32         District 31         12.7%           33         Dis                                                        |                  |                                |                         |
| 11         District 32         18.5%           12         District 24         18.2%           13         District 20         18.0%           14         District 20         18.0%           14         District 20         18.0%           15         District 48         17.9%           16         District 30         17.8%           17         District 42         17.7%           18         District 34         17.0%           19         District 34         17.0%           20         District 22         16.8%           21         District 33         16.6%           22         District 23         16.5%           23         District 23         16.5%           24         District 33         14.9%           Nebraska         14.9%           25         District 29         14.6%           26         District 29         14.6%           27         District 28         13.8%           30         District 45         13.4%           31         District 31         12.7%           32         District 17         13.2%           33         District 31                                                            |                  |                                |                         |
| 12         District 24         18.2%           13         District 20         18.0%           14         District 20         18.0%           15         District 48         17.9%           16         District 30         17.8%           17         District 34         17.0%           18         District 34         17.0%           19         District 34         17.0%           20         District 22         16.8%           21         District 33         16.6%           22         District 23         16.5%           23         District 23         16.5%           24         District 13         14.7%           26         District 29         14.6%           27         District 26         14.2%           28         District 28         13.8%           30         District 12         13.5%           31         District 31         12.7%           32         District 14         11.8%           33         District 31         12.7%           34         District 31         12.7%           35         District 45         10.3%           36         D                                                        |                  |                                |                         |
| 14         District 6         17.9%           15         District 48         17.9%           16         District 30         17.8%           17         District 42         17.7%           18         District 34         17.0%           19         District 36         17.0%           20         District 22         16.8%           21         District 23         16.5%           23         District 23         16.5%           24         District 19         14.9%           Nebraska         14.9%           25         District 29         14.6%           26         District 26         14.2%           28         District 35         13.9%           29         District 28         13.8%           30         District 12         13.5%           31         District 37         12.8%           34         District 31         12.7%           35         District 4         11.8%           37         District 5         10.6%           40         District 5         10.6%           41         District 4         11.4%           38         District 19                                                                 | 12               |                                |                         |
| 15         District 48         17.9%           16         District 30         17.8%           17         District 34         17.0%           18         District 34         17.0%           19         District 36         17.0%           20         District 22         16.8%           21         District 23         16.5%           22         District 23         16.5%           23         District 23         16.5%           24         District 19         14.9%           Nebraska         14.9%           25         District 29         14.6%           26         District 29         14.6%           27         District 26         14.2%           28         District 28         13.8%           30         District 12         13.5%           31         District 37         12.8%           34         District 31         12.7%           35         District 10         12.3%           36         District 14         11.8%           37         District 9         11.5%           38         District 13         9.8%           41         District 39         <                                                    | 13               | District 20                    | 18.0%                   |
| 15         District 48         17.9%           16         District 30         17.8%           17         District 34         17.0%           18         District 34         17.0%           19         District 36         17.0%           20         District 22         16.8%           21         District 23         16.5%           23         District 23         16.5%           24         District 19         14.9%           Nebraska         14.9%           25         District 29         14.6%           26         District 26         14.2%           27         District 28         13.8%           30         District 28         13.8%           30         District 12         13.5%           31         District 37         12.8%           34         District 31         12.7%           35         District 10         12.3%           36         District 4         11.8%           37         District 9         11.5%           38         District 19         10.3%           41         District 39         10.3%           42         District 39         <                                                    | 14               | District 6                     | 17.9%                   |
| 16         District 30         17.8%           17         District 42         17.7%           18         District 34         17.0%           19         District 36         17.0%           20         District 22         16.8%           21         District 33         16.6%           22         District 23         16.5%           23         District 2         15.3%           24         District 19         14.9%           25         District 29         14.6%           26         District 26         14.2%           27         District 28         13.8%           30         District 12         13.5%           31         District 35         13.4%           32         District 17         13.2%           33         District 37         12.8%           34         District 37         12.8%           35         District 10         12.3%           36         District 4         11.8%           37         District 5         10.6%           40         District 5         10.6%           41         District 4         11.4%           39         Distri                                                        | 15               | District 48                    |                         |
| 17         District 42         17.7%           18         District 34         17.0%           19         District 36         17.0%           20         District 22         16.8%           21         District 33         16.6%           22         District 23         16.5%           23         District 2         15.3%           24         District 19         14.9%           25         District 29         14.6%           26         District 29         14.6%           27         District 26         14.2%           28         District 35         13.9%           29         District 12         13.5%           31         District 45         13.4%           32         District 37         12.8%           34         District 31         12.7%           35         District 10         12.3%           36         District 4         11.4%           37         District 39         10.3%           41         District 5         10.6%           42         District 4         11.4%           39         District 5         10.6%           41         Distri                                                        | 16               | District 30                    |                         |
| 18         District 34         17.0%           19         District 36         17.0%           20         District 22         16.8%           21         District 33         16.6%           22         District 23         16.5%           23         District 19         14.9%           24         District 29         14.6%           25         District 29         14.6%           26         District 29         14.6%           27         District 26         14.2%           28         District 28         13.8%           30         District 12         13.5%           31         District 37         12.8%           34         District 31         12.7%           35         District 45         13.4%           37         District 31         12.7%           38         District 4         11.8%           38         District 5         10.6%           40         District 39         10.3%           41         District 3         9.8%           42         District 41         19.8%           43         District 14         9.3%           44         Distri                                                        | 17               | District 42                    |                         |
| 20         District 22         16.8%           21         District 33         16.6%           22         District 23         16.5%           23         District 2         15.3%           24         District 19         14.9%           25         District 19         14.9%           26         District 29         14.6%           27         District 26         14.2%           28         District 26         14.2%           28         District 26         14.2%           29         District 26         14.2%           29         District 12         13.5%           30         District 12         13.5%           31         District 37         12.8%           33         District 31         12.7%           35         District 10         12.3%           36         District 14         11.8%           37         District 9         11.5%           38         District 5         10.6%           40         District 39         10.3%           41         District 39         10.3%           42         District 11         9.8%           43         Distr                                                        | 18               | District 34                    |                         |
| 21         District 33         16.6%           22         District 23         16.5%           23         District 2         15.3%           24         District 19         14.9%           Nebraska         14.9%           25         District 13         14.7%           26         District 29         14.6%           27         District 26         14.2%           28         District 26         14.2%           29         District 26         14.2%           29         District 26         13.8%           30         District 12         13.5%           31         District 45         13.4%           32         District 17         13.2%           33         District 37         12.8%           34         District 31         12.7%           35         District 14         11.8%           37         District 9         11.5%           38         District 4         11.4%           39         District 39         10.3%           41         District 39         10.3%           42         District 11         9.8%           43         District 18 <td< td=""><td>19</td><td>District 36</td><td>17.0%</td></td<> | 19               | District 36                    | 17.0%                   |
| 22         District 23         16.5%           23         District 2         15.3%           24         District 19         14.9%           Nebraska         14.9%           25         District 13         14.7%           26         District 29         14.6%           27         District 26         14.2%           28         District 26         14.2%           29         District 26         13.9%           29         District 28         13.8%           30         District 45         13.4%           32         District 17         13.2%           33         District 37         12.8%           34         District 31         12.7%           35         District 10         12.3%           36         District 14         11.8%           37         District 9         11.5%           38         District 5         10.6%           40         District 39         10.3%           41         District 39         10.3%           42         District 11         9.8%           43         District 27         9.4%           44         District 8         9                                                        | 20               | District 22                    | 16.8%                   |
| 23         District 2         15.3%           24         District 19         14.9%           Nebraska         14.9%           25         District 13         14.7%           26         District 29         14.6%           27         District 26         14.2%           28         District 28         13.8%           30         District 12         13.5%           31         District 45         13.4%           32         District 17         13.2%           33         District 37         12.8%           34         District 10         12.3%           35         District 10         12.3%           36         District 14         11.8%           37         District 9         11.5%           38         District 5         10.6%           40         District 39         10.3%           41         District 39         10.3%           42         District 11         9.8%           43         District 27         9.4%           44         District 18         8.7%           45         District 18         8.7%           46         District 7         7.4                                                        | 21               | District 33                    | 16.6%                   |
| 24         District 19         14.9%           Nebraska         14.9%           25         District 13         14.7%           26         District 29         14.6%           27         District 26         14.2%           28         District 35         13.9%           29         District 28         13.8%           30         District 45         13.4%           32         District 12         13.5%           31         District 37         12.8%           34         District 31         12.7%           35         District 10         12.3%           36         District 4         11.8%           37         District 9         11.5%           38         District 5         10.6%           40         District 39         10.3%           41         District 3         9.8%           42         District 11         9.8%           43         District 27         9.4%           44         District 18         8.7%           45         District 21         8.1%           46         District 7         7.4%           47         District 7         7.4% <td>22</td> <td>District 23</td> <td>16.5%</td>           | 22               | District 23                    | 16.5%                   |
| Nebraska         14.9%           25         District 13         14.7%           26         District 29         14.6%           27         District 26         14.2%           28         District 35         13.9%           29         District 28         13.8%           30         District 45         13.4%           32         District 12         13.5%           31         District 37         12.8%           34         District 31         12.7%           35         District 10         12.3%           36         District 14         11.8%           37         District 5         10.6%           40         District 5         10.6%           41         District 3         9.8%           42         District 11         9.8%           43         District 27         9.4%           44         District 18         8.7%           45         District 21         8.1%           46         District 21         8.1%           47         District 7         7.4%           48         District 49         7.3%                                                                                                         | 23               | District 2                     | 15.3%                   |
| 25         District 13         14.7%           26         District 29         14.6%           27         District 26         14.2%           28         District 35         13.9%           29         District 28         13.8%           30         District 45         13.4%           32         District 12         13.5%           33         District 37         12.8%           34         District 31         12.7%           35         District 10         12.3%           36         District 14         11.8%           37         District 5         10.6%           40         District 5         10.6%           40         District 39         10.3%           41         District 3         9.8%           42         District 11         9.8%           43         District 27         9.4%           44         District 18         8.7%           45         District 21         8.1%           46         District 21         8.1%           47         District 7         7.4%           48         District 49         7.3%                                                                                           | 24               | District 19                    | 14.9%                   |
| 26         District 29         14.6%           27         District 26         14.2%           28         District 35         13.9%           29         District 28         13.8%           30         District 12         13.5%           31         District 45         13.4%           32         District 17         13.2%           33         District 31         12.7%           34         District 10         12.3%           36         District 10         12.3%           36         District 14         11.8%           37         District 5         10.6%           40         District 39         10.3%           41         District 39         9.8%           42         District 11         9.8%           43         District 8         9.3%           44         District 8         9.3%           45         District 18         8.7%           46         District 7         7.4%           48         District 49         7.3%                                                                                                                                                                                        |                  | Nebraska                       | <b>14.9%</b>            |
| 27         District 26         14.2%           28         District 35         13.9%           29         District 28         13.8%           30         District 12         13.5%           31         District 45         13.4%           32         District 17         13.2%           33         District 37         12.8%           34         District 10         12.3%           35         District 14         11.8%           37         District 9         11.5%           38         District 5         10.6%           40         District 39         10.3%           41         District 39         9.8%           42         District 11         9.8%           43         District 8         9.3%           44         District 8         9.3%           45         District 18         8.7%           46         District 7         7.4%           48         District 49         7.3%                                                                                                                                                                                                                                        | 25               | District 13                    | 14.7%                   |
| 28         District 35         13.9%           29         District 28         13.8%           30         District 12         13.5%           31         District 45         13.4%           32         District 17         13.2%           33         District 37         12.8%           34         District 10         12.3%           35         District 14         11.8%           37         District 9         11.5%           38         District 5         10.6%           40         District 39         10.3%           41         District 3         9.8%           42         District 11         9.8%           43         District 8         9.3%           44         District 8         9.3%           45         District 18         8.7%           46         District 7         7.4%           47         District 7         7.4%           48         District 49         7.3%                                                                                                                                                                                                                                           | 26               | District 29                    | 14.6%                   |
| 29         District 28         13.8%           30         District 12         13.5%           31         District 45         13.4%           32         District 17         13.2%           33         District 37         12.8%           34         District 31         12.7%           35         District 10         12.3%           36         District 14         11.8%           37         District 9         11.5%           38         District 4         11.4%           39         District 39         10.3%           41         District 39         10.3%           42         District 11         9.8%           43         District 8         9.3%           44         District 8         9.3%           45         District 18         8.7%           46         District 7         7.4%           47         District 7         7.4%           48         District 49         7.3%                                                                                                                                                                                                                                         | 27               | District 26                    | 14.2%                   |
| 30         District 12         13.5%           31         District 45         13.4%           32         District 17         13.2%           33         District 37         12.8%           34         District 31         12.7%           35         District 10         12.3%           36         District 14         11.8%           37         District 9         11.5%           38         District 4         11.4%           39         District 5         10.6%           40         District 39         10.3%           41         District 3         9.8%           42         District 11         9.8%           43         District 27         9.4%           44         District 8         9.3%           45         District 18         8.7%           46         District 21         8.1%           47         District 7         7.4%           48         District 49         7.3%                                                                                                                                                                                                                                          | 28               | District 35                    | 13.9%                   |
| 31         District 45         13.4%           32         District 17         13.2%           33         District 37         12.8%           34         District 31         12.7%           35         District 10         12.3%           36         District 14         11.8%           37         District 9         11.5%           38         District 4         11.4%           39         District 5         10.6%           40         District 39         10.3%           41         District 3         9.8%           42         District 11         9.8%           43         District 27         9.4%           44         District 8         9.3%           45         District 18         8.7%           46         District 21         8.1%           47         District 7         7.4%           48         District 49         7.3%                                                                                                                                                                                                                                                                                         | 29               | District 28                    | 13.8%                   |
| 32         District 17         13.2%           33         District 37         12.8%           34         District 31         12.7%           35         District 10         12.3%           36         District 14         11.8%           37         District 9         11.5%           38         District 4         11.4%           39         District 5         10.6%           40         District 39         10.3%           41         District 3         9.8%           42         District 11         9.8%           43         District 27         9.4%           44         District 18         8.7%           46         District 21         8.1%           47         District 7         7.4%           48         District 49         7.3%                                                                                                                                                                                                                                                                                                                                                                                     | 30               | District 12                    |                         |
| 33         District 37         12.8%           34         District 31         12.7%           35         District 10         12.3%           36         District 14         11.8%           37         District 9         11.5%           38         District 5         10.6%           40         District 39         10.3%           41         District 3         9.8%           42         District 27         9.4%           43         District 8         9.3%           45         District 18         8.7%           46         District 7         7.4%           48         District 49         7.3%                                                                                                                                                                                                                                                                                                                                                                                                                                                                                                                                 | 31               | District 45                    | 13.4%                   |
| 34         District 31         12.7%           35         District 10         12.3%           36         District 14         11.8%           37         District 9         11.5%           38         District 4         11.4%           39         District 5         10.6%           40         District 39         10.3%           41         District 3         9.8%           42         District 27         9.4%           43         District 8         9.3%           45         District 18         8.7%           46         District 7         7.4%           48         District 49         7.3%                                                                                                                                                                                                                                                                                                                                                                                                                                                                                                                                  |                  |                                |                         |
| 35         District 10         12.3%           36         District 14         11.8%           37         District 9         11.5%           38         District 4         11.4%           39         District 5         10.6%           40         District 39         10.3%           41         District 3         9.8%           42         District 27         9.4%           43         District 8         9.3%           45         District 18         8.7%           46         District 7         7.4%           48         District 49         7.3%                                                                                                                                                                                                                                                                                                                                                                                                                                                                                                                                                                                 |                  |                                |                         |
| 36         District 14         11.8%           37         District 9         11.5%           38         District 4         11.4%           39         District 5         10.6%           40         District 39         10.3%           41         District 3         9.8%           42         District 11         9.8%           43         District 8         9.3%           44         District 18         8.7%           46         District 7         7.4%           48         District 49         7.3%                                                                                                                                                                                                                                                                                                                                                                                                                                                                                                                                                                                                                                |                  |                                |                         |
| 37         District 9         11.5%           38         District 4         11.4%           39         District 5         10.6%           40         District 39         10.3%           41         District 39         9.8%           42         District 11         9.8%           43         District 27         9.4%           44         District 8         9.3%           45         District 18         8.7%           46         District 7         7.4%           48         District 49         7.3%                                                                                                                                                                                                                                                                                                                                                                                                                                                                                                                                                                                                                                |                  |                                |                         |
| 38         District 4         11.4%           39         District 5         10.6%           40         District 39         10.3%           41         District 3         9.8%           42         District 11         9.8%           43         District 27         9.4%           44         District 8         9.3%           45         District 18         8.7%           46         District 7         7.4%           47         District 7         7.3%                                                                                                                                                                                                                                                                                                                                                                                                                                                                                                                                                                                                                                                                                |                  |                                |                         |
| 39         District 5         10.6%           40         District 39         10.3%           41         District 3         9.8%           42         District 11         9.8%           43         District 27         9.4%           44         District 8         9.3%           45         District 18         8.7%           46         District 21         8.1%           47         District 7         7.4%           48         District 49         7.3%                                                                                                                                                                                                                                                                                                                                                                                                                                                                                                                                                                                                                                                                               |                  |                                |                         |
| 40         District 39         10.3%           41         District 3         9.8%           42         District 11         9.8%           43         District 27         9.4%           44         District 8         9.3%           45         District 18         8.7%           46         District 21         8.1%           47         District 7         7.4%           48         District 49         7.3%                                                                                                                                                                                                                                                                                                                                                                                                                                                                                                                                                                                                                                                                                                                             |                  |                                |                         |
| 41         District 3         9.8%           42         District 11         9.8%           43         District 27         9.4%           44         District 8         9.3%           45         District 18         8.7%           46         District 21         8.1%           47         District 7         7.4%           48         District 49         7.3%                                                                                                                                                                                                                                                                                                                                                                                                                                                                                                                                                                                                                                                                                                                                                                            |                  |                                |                         |
| 42         District 11         9.8%           43         District 27         9.4%           44         District 8         9.3%           45         District 18         8.7%           46         District 21         8.1%           47         District 7         7.4%           48         District 49         7.3%                                                                                                                                                                                                                                                                                                                                                                                                                                                                                                                                                                                                                                                                                                                                                                                                                         |                  |                                |                         |
| 43         District 27         9.4%           44         District 8         9.3%           45         District 18         8.7%           46         District 21         8.1%           47         District 7         7.4%           48         District 49         7.3%                                                                                                                                                                                                                                                                                                                                                                                                                                                                                                                                                                                                                                                                                                                                                                                                                                                                       |                  |                                |                         |
| 44         District 8         9.3%           45         District 18         8.7%           46         District 21         8.1%           47         District 7         7.4%           48         District 49         7.3%                                                                                                                                                                                                                                                                                                                                                                                                                                                                                                                                                                                                                                                                                                                                                                                                                                                                                                                     |                  |                                |                         |
| 45         District 18         8.7%           46         District 21         8.1%           47         District 7         7.4%           48         District 49         7.3%                                                                                                                                                                                                                                                                                                                                                                                                                                                                                                                                                                                                                                                                                                                                                                                                                                                                                                                                                                  |                  |                                |                         |
| 46         District 21         8.1%           47         District 7         7.4%           48         District 49         7.3%                                                                                                                                                                                                                                                                                                                                                                                                                                                                                                                                                                                                                                                                                                                                                                                                                                                                                                                                                                                                                |                  |                                |                         |
| 47         District 7         7.4%           48         District 49         7.3%                                                                                                                                                                                                                                                                                                                                                                                                                                                                                                                                                                                                                                                                                                                                                                                                                                                                                                                                                                                                                                                              |                  |                                |                         |
| 48 District 49 7.3%                                                                                                                                                                                                                                                                                                                                                                                                                                                                                                                                                                                                                                                                                                                                                                                                                                                                                                                                                                                                                                                                                                                           |                  |                                |                         |
|                                                                                                                                                                                                                                                                                                                                                                                                                                                                                                                                                                                                                                                                                                                                                                                                                                                                                                                                                                                                                                                                                                                                               |                  |                                |                         |
| 49 DISUICE 40 7.0%                                                                                                                                                                                                                                                                                                                                                                                                                                                                                                                                                                                                                                                                                                                                                                                                                                                                                                                                                                                                                                                                                                                            |                  |                                |                         |
|                                                                                                                                                                                                                                                                                                                                                                                                                                                                                                                                                                                                                                                                                                                                                                                                                                                                                                                                                                                                                                                                                                                                               | 40               | District 40                    | 1.070                   |