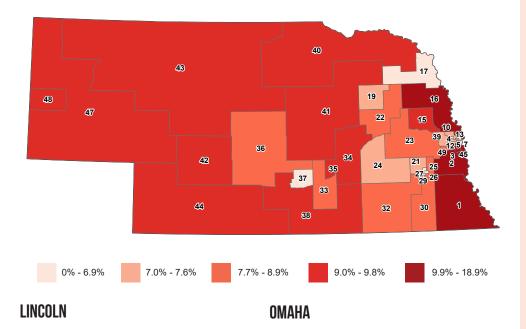

# **POPULATION**

## **ESTIMATED DISTRICT POPULATION SIZE**

## **ESTIMATED DISTRICT POPULATION SIZE**

LINCOLN

#### **OMAHA**

#### **Estimated District Population**

| Rank | District         | <b>Residents</b> |
|------|------------------|------------------|
| 1    | District 39      | 47,133           |
| 2    | District 49      | 43,479           |
| 3    | District 10      | 42,380           |
| 4    | District 27      | 41,438           |
| 5    | District 3       | 41,388           |
| 6    | District 18      | 41,226           |
| 7    | District 21      | 41,005           |
| 8    | District 37      | 40,937           |
| 9    | District 25      | 40,839           |
| 10   | District 14      | 40,750           |
| 11   | District 26      | 40,595           |
| 12   | District 29      | 40,559           |
| 13   | District 46      | 40,296           |
| 14   | District 7       | 40,122           |
| 15   | District 5       | 39,658           |
| 16   | District 4       | 39,569           |
| 17   | District 28      | 39,359           |
| 18   | District 45      | 39,267           |
| 19   | District 12      | 38,819           |
|      | District Average | 38,651           |
| 20   | District 2       | 38,437           |
| 21   | District 20      | 38,423           |
| 22   | District 22      | 38,377           |
| 23   | District 35      | 38,363           |
| 24   | District 36      | 38,350           |
| 25   | District 30      | 38,261           |
| 26   | District 32      | 37,974           |
| 27   | District 23      | 37,951           |
| 28   | District 13      | 37,924           |
| 29   | District 41      | 37,863           |
| 30   | District 8       | 37,757           |
| 31   | District 33      | 37,679           |
| 32   | District 6       | 37,363           |
| 33   | District 43      | 37,313           |
| 34   | District 19      | 37,303           |
| 35   | District 34      | 37,302           |
| 36   | District 38      | 37,216           |
| 37   | District 9       | 37,117           |
| 38   | District 17      | 36,993           |
| 39   | District 31      | 36,718           |
| 40   | District 15      | 36,576           |
| 41   | District 40      | 36,545           |
| 42   | District 48      | 36,509           |
| 43   | District 44      | 36,337           |
| 44   | District 1       | 36,245           |
| 45   | District 24      | 36,121           |
| 46   | District 16      | 35,999           |
| 47   | District 42      | 35,569           |
| 48   | District 11      | 35,497           |
| 49   | District 47      | 35,020           |
|      |                  | -,               |