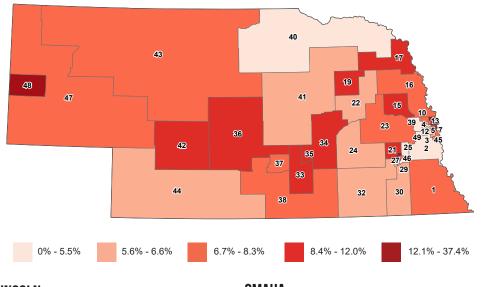

### **SINGLE PARENT HOUSEHOLDS**

**OMAHA** 

| <u>Rank</u> | District    | Percent |
|-------------|-------------|---------|
| 1           | District 11 | 39.5%   |
| 2           | District 13 | 24.2%   |
| 3           | District 5  | 23.3%   |
| 4           | District 7  | 23.1%   |
| 5           | District 35 | 22.5%   |
| 6           | District 46 | 21.6%   |
| 7           | District 8  | 18.6%   |
| 8           | District 27 | 17.5%   |
| 9           | District 48 | 17.0%   |
| 10          | District 26 | 16.1%   |
| 11          | District 12 | 15.6%   |
| 12          | District 17 | 15.4%   |
| 13          | District 21 | 15.4%   |
| 14          | District 19 | 15.3%   |
| 15          | District 29 | 15.3%   |
| 16          | District 45 | 15.1%   |
| 17          | District 42 | 14.7%   |
| 18          | District 36 | 14.6%   |
| 19          | District 28 | 14.5%   |
| 20          | District 20 | 14.4%   |
| 21          | District 15 | 14.3%   |
| 22          | District 37 | 13.9%   |
|             | Nebraska    | 13.6%   |
| 23          | District 9  | 13.2%   |
| 24          | District 18 | 12.6%   |
| 25          | District 10 | 12.5%   |
| 26          | District 34 | 12.3%   |
| 27          | District 3  | 12.1%   |
| 28          | District 6  | 11.9%   |
| 29          | District 49 | 11.7%   |
| 30          | District 14 | 11.6%   |
| 31          | District 1  | 11.0%   |
| 32          | District 47 | 10.6%   |
| 33          | District 22 | 10.4%   |
| 34          | District 23 | 10.2%   |
| 35          | District 33 | 10.1%   |
| 36          | District 16 | 9.8%    |
| 37          | District 39 | 9.3%    |
| 38          | District 43 | 9.2%    |
| 39          | District 24 | 8.8%    |
| 40          | District 41 | 8.8%    |
| 41          | District 38 | 8.5%    |
| 42          | District 31 | 8.4%    |
| 43          | District 32 | 8.3%    |
| 44          | District 30 | 8.2%    |
| 45          | District 44 | 8.1%    |
| 46          | District 2  | 7.8%    |
| 40          | District 40 | 6.9%    |
| 48          | District 40 | 6.5%    |
| 40          | District 25 | 6.4%    |
| 40          | District 20 | 0.470   |

# **TEEN PREGNANCY**

This ranking is based on the number of live births in the past 12 months per 1,000 women ages 15 to 19.