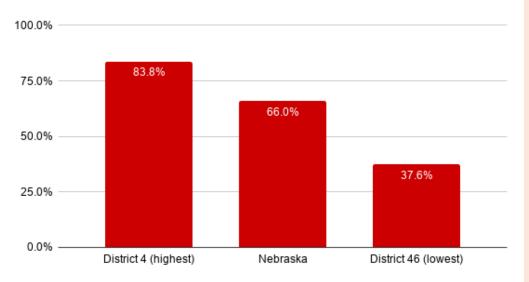

t 17 | \$116,000 |
| 36   | District 46 | \$113,700 |
| 37   | District 13 | \$108,100 |
| 38   | District 5  | \$104,500 |
| 39   | District 36 | \$100,400 |
| 40   | District 47 | \$98,800  |
| 41   | District 1  | \$98,300  |
| 42   | District 38 | \$98,300  |
| 43   | District 32 | \$97,900  |
| 44   | District 43 | \$96,700  |
| 45   | District 40 | \$95,700  |
| 46   | District 40 | \$95,200  |
| 47   | District 7  | \$89,700  |
| 48   | District 44 | \$87,500  |
| 49   | District 11 | \$65,600  |
|      | 2.5000 11   | \$00,000  |

# HOMEOWNERSHIP

This ranking is based on the average of owner-occupied housing units in each district. A housing unit is owner-occupied if the owner lives in it, even if it is mortgaged or not fully paid for.

### PERCENT OF HOMES OCCUPIED BY THE OWNER



#### PERCENT OF HOMES OCCUPIED BY THE OWNER





**OMAHA** 





| Rank | District    | Percent |
|------|-------------|---------|
| 1    | District 4  | 83.8%   |
| 2    | District 2  | 82.4%   |
| 3    | District 31 | 81.7%   |
| 4    | District 39 | 80.4%   |
| 5    | District 49 | 79.8%   |
| 6    | District 41 | 77.7%   |
| 7    | District 23 | 76.5%   |
| 8    | District 40 | 76.3%   |
| 9    | District 25 | 76.2%   |
| 10   | District 34 | 75.5%   |
| 11   | District 38 | 75.5%   |
| 12   | District 32 | 75.2%   |
| 13   | District 1  | 74.9%   |
| 14   | District 44 | 74.8%   |
| 15   | District 30 | 74.5%   |
| 16   | District 16 | 74.2%   |
| 17   | District 10 | 72.6%   |
| 18   | District 22 | 72.5%   |
| 19   | District 24 | 72.2%   |
| 20   | District 47 | 70.8%   |
| 21