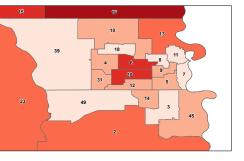

# **SENIOR POPULATION**

This ranking is based on the percentage of the population in each district over 65 years of age.

#### **PERCENT OF POPULATION OVER 65 YEARS OF AGE**

### **PERCENT OF POPULATION OVER 65 YEARS OF AGE**

#### **OMAHA**