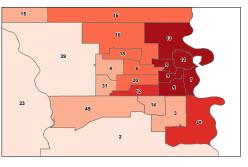

# **SENIOR POPULATION**

This ranking is based on the percentage of the population in each district over 65 years of age.

#### **PERCENT OF POPULATION OVER 65 YEARS OF AGE**

### **PERCENT OF POPULATION OVER 65 YEARS OF AGE**

#### **Over 65 Population**

| 2         District 40         22.0%           3         District 40         22.0%           3         District 44         21.9%           4         District 47         21.6%           5         District 25         20.7%           6         District 38         20.3%           8         District 16         19.1%           10         District 16         19.1%           10         District 22         18.6%           11         District 24         18.2%           13         District 20         18.0%           14         District 20         18.0%           15         District 48         17.9%           16         District 30         17.8%           17         District 34         17.0%           18         District 22         16.8%           21         District 23         16.5%           22         District 23         16.5%           23         District 23         16.5%           24         District 23         16.5%           25         District 13         14.7%           26         District 28         13.8%           30         District                                                        | <u>Rank</u><br>1 | <u>District</u><br>District 41 | <u>Percent</u><br>22.3% |
|-----------------------------------------------------------------------------------------------------------------------------------------------------------------------------------------------------------------------------------------------------------------------------------------------------------------------------------------------------------------------------------------------------------------------------------------------------------------------------------------------------------------------------------------------------------------------------------------------------------------------------------------------------------------------------------------------------------------------------------------------------------------------------------------------------------------------------------------------------------------------------------------------------------------------------------------------------------------------------------------------------------------------------------------------------------------------------------------------------------------------------------------------|------------------|--------------------------------|-------------------------|
| 3         District 44         21.9%           4         District 47         21.6%           5         District 25         20.7%           6         District 43         20.6%           7         District 38         20.3%           8         District 1         20.0%           9         District 16         19.1%           10         District 15         18.6%           11         District 24         18.2%           13         District 20         18.0%           14         District 24         18.2%           15         District 48         17.9%           16         District 30         17.8%           17         District 34         17.0%           18         District 22         16.8%           20         District 23         16.6%           21         District 33         16.6%           22         District 23         16.5%           23         District 23         16.5%           24         District 23         16.5%           25         District 13         14.7%           26         District 24         13.9%           29         District                                                         |                  |                                |                         |
| 4         District 47         21.6%           5         District 25         20.7%           6         District 33         20.6%           7         District 38         20.3%           8         District 1         20.0%           9         District 16         19.1%           10         District 15         18.6%           11         District 24         18.2%           13         District 20         18.0%           14         District 20         18.0%           15         District 48         17.9%           16         District 30         17.8%           17         District 34         17.0%           18         District 22         16.8%           20         District 33         16.6%           21         District 23         16.5%           23         District 23         16.5%           24         District 23         14.9%           Kebraska         14.9%           25         District 26         14.2%           26         District 35         13.9%           29         District 45         13.4%           30         District 45         14                                                        |                  |                                |                         |
| 5         District 25         20.7%           6         District 43         20.6%           7         District 38         20.3%           8         District 1         20.0%           9         District 16         19.1%           10         District 15         18.6%           11         District 24         18.2%           13         District 24         18.2%           13         District 20         18.0%           14         District 20         18.0%           14         District 48         17.9%           16         District 30         17.8%           17         District 34         17.0%           18         District 34         17.0%           20         District 22         16.8%           21         District 33         16.6%           22         District 23         16.5%           23         District 23         16.5%           24         District 13         14.7%           26         District 28         13.8%           30         District 13         14.7%           28         District 37         12.8%           31         Distric                                                        |                  |                                |                         |
| 6         District 43         20.6%           7         District 38         20.3%           8         District 1         20.0%           9         District 16         19.1%           10         District 15         18.6%           11         District 22         18.5%           12         District 24         18.2%           13         District 20         18.0%           14         District 6         17.9%           15         District 48         17.9%           16         District 30         17.8%           17         District 34         17.0%           19         District 33         16.6%           20         District 22         16.8%           21         District 23         16.5%           22         District 23         16.6%           23         District 23         16.5%           24         District 23         16.6%           25         District 13         14.7%           26         District 28         13.8%           30         District 28         13.8%           30         District 12         13.5%           31         Distric                                                        |                  |                                |                         |
| 7         District 38         20.3%           8         District 1         20.0%           9         District 16         19.1%           10         District 15         18.6%           11         District 22         18.5%           12         District 24         18.2%           13         District 6         17.9%           14         District 48         17.9%           15         District 30         17.8%           17         District 34         17.0%           18         District 34         17.0%           19         District 33         16.6%           20         District 22         16.8%           21         District 23         16.5%           22         District 33         16.6%           23         District 23         16.5%           24         District 13         14.7%           26         District 29         14.6%           27         District 28         13.8%           30         District 12         13.5%           31         District 31         12.7%           32         District 14         11.8%           37         Distri                                                        |                  |                                |                         |
| 8         District 1         20.0%           9         District 16         19.1%           10         District 15         18.6%           11         District 32         18.5%           12         District 24         18.2%           13         District 20         18.0%           14         District 6         17.9%           16         District 48         17.9%           16         District 30         17.8%           17         District 34         17.0%           18         District 34         17.0%           20         District 22         16.8%           21         District 23         16.5%           22         District 23         16.5%           23         District 23         16.5%           24         District 23         16.5%           25         District 13         14.7%           26         District 28         13.8%           30         District 28         13.8%           31         District 37         12.8%           34         District 37         12.8%           35         District 31         12.7%           36         Distr                                                        |                  |                                |                         |
| 9         District 16         19.1%           10         District 15         18.6%           11         District 22         18.5%           12         District 24         18.2%           13         District 20         18.0%           14         District 6         17.9%           15         District 48         17.9%           16         District 42         17.7%           18         District 34         17.0%           19         District 34         17.0%           20         District 22         16.8%           21         District 33         16.6%           22         District 23         16.5%           23         District 2         15.3%           24         District 23         16.4%           25         District 26         14.2%           26         District 29         14.6%           27         District 28         13.8%           30         District 12         13.5%           31         District 31         12.7%           32         District 31         12.7%           33         District 31         12.3%           34         Dist                                                        |                  |                                |                         |
| 10         District 15         18.6%           11         District 24         18.5%           12         District 24         18.2%           13         District 20         18.0%           14         District 20         18.0%           15         District 48         17.9%           16         District 48         17.9%           17         District 30         17.8%           17         District 34         17.0%           19         District 32         16.8%           21         District 33         16.6%           22         District 2         15.3%           24         District 2         15.3%           24         District 29         14.6%           25         District 26         14.2%           26         District 29         14.6%           27         District 26         14.2%           28         District 12         13.5%           30         District 45         13.4%           30         District 12         13.5%           31         District 31         12.7%           32         District 31         12.7%           33         Dis                                                        |                  |                                |                         |
| 11         District 32         18.5%           12         District 24         18.2%           13         District 20         18.0%           14         District 20         18.0%           14         District 20         18.0%           15         District 48         17.9%           16         District 30         17.8%           17         District 42         17.7%           18         District 34         17.0%           19         District 34         17.0%           20         District 22         16.8%           21         District 33         16.6%           22         District 23         16.5%           23         District 23         16.5%           24         District 33         14.9%           Nebraska         14.9%           25         District 29         14.6%           26         District 29         14.6%           27         District 28         13.8%           30         District 45         13.4%           31         District 31         12.7%           32         District 17         13.2%           33         District 31                                                            |                  |                                |                         |
| 12         District 24         18.2%           13         District 20         18.0%           14         District 20         18.0%           15         District 48         17.9%           16         District 30         17.8%           17         District 34         17.0%           18         District 34         17.0%           19         District 34         17.0%           20         District 22         16.8%           21         District 33         16.6%           22         District 23         16.5%           23         District 23         16.5%           24         District 13         14.7%           26         District 29         14.6%           27         District 26         14.2%           28         District 28         13.8%           30         District 12         13.5%           31         District 31         12.7%           32         District 14         11.8%           33         District 31         12.7%           34         District 31         12.7%           35         District 45         10.3%           36         D                                                        |                  |                                |                         |
| 14         District 6         17.9%           15         District 48         17.9%           16         District 30         17.8%           17         District 42         17.7%           18         District 34         17.0%           19         District 36         17.0%           20         District 22         16.8%           21         District 23         16.5%           23         District 23         16.5%           24         District 19         14.9%           Nebraska         14.9%           25         District 29         14.6%           26         District 26         14.2%           28         District 35         13.9%           29         District 28         13.8%           30         District 12         13.5%           31         District 37         12.8%           34         District 31         12.7%           35         District 4         11.8%           37         District 5         10.6%           40         District 5         10.6%           41         District 4         11.4%           38         District 19                                                                 | 12               |                                |                         |
| 15         District 48         17.9%           16         District 30         17.8%           17         District 34         17.0%           18         District 34         17.0%           19         District 36         17.0%           20         District 22         16.8%           21         District 23         16.5%           22         District 23         16.5%           23         District 23         16.5%           24         District 19         14.9%           Nebraska         14.9%           25         District 29         14.6%           26         District 29         14.6%           27         District 26         14.2%           28         District 28         13.8%           30         District 12         13.5%           31         District 37         12.8%           34         District 31         12.7%           35         District 10         12.3%           36         District 14         11.8%           37         District 9         11.5%           38         District 13         9.8%           41         District 39         <                                                    | 13               | District 20                    | 18.0%                   |
| 15         District 48         17.9%           16         District 30         17.8%           17         District 34         17.0%           18         District 34         17.0%           19         District 36         17.0%           20         District 22         16.8%           21         District 23         16.5%           23         District 23         16.5%           24         District 19         14.9%           Nebraska         14.9%           25         District 29         14.6%           26         District 26         14.2%           27         District 28         13.8%           30         District 28         13.8%           30         District 12         13.5%           31         District 37         12.8%           34         District 31         12.7%           35         District 10         12.3%           36         District 4         11.8%           37         District 9         11.5%           38         District 19         10.3%           41         District 39         10.3%           42         District 39         <                                                    | 14               | District 6                     | 17.9%                   |
| 16         District 30         17.8%           17         District 42         17.7%           18         District 34         17.0%           19         District 36         17.0%           20         District 22         16.8%           21         District 33         16.6%           22         District 23         16.5%           23         District 2         15.3%           24         District 19         14.9%           25         District 29         14.6%           26         District 26         14.2%           27         District 28         13.8%           30         District 12         13.5%           31         District 35         13.4%           32         District 17         13.2%           33         District 37         12.8%           34         District 37         12.8%           35         District 10         12.3%           36         District 4         11.8%           37         District 5         10.6%           40         District 5         10.6%           41         District 4         11.4%           39         Distri                                                        | 15               | District 48                    |                         |
| 17         District 42         17.7%           18         District 34         17.0%           19         District 36         17.0%           20         District 22         16.8%           21         District 33         16.6%           22         District 23         16.5%           23         District 2         15.3%           24         District 19         14.9%           25         District 29         14.6%           26         District 29         14.6%           27         District 26         14.2%           28         District 35         13.9%           29         District 12         13.5%           31         District 45         13.4%           32         District 37         12.8%           34         District 31         12.7%           35         District 10         12.3%           36         District 4         11.4%           37         District 39         10.3%           41         District 5         10.6%           42         District 4         11.4%           39         District 5         10.6%           41         Distri                                                        | 16               | District 30                    |                         |
| 18         District 34         17.0%           19         District 36         17.0%           20         District 22         16.8%           21         District 33         16.6%           22         District 23         16.5%           23         District 19         14.9%           24         District 29         14.6%           25         District 29         14.6%           26         District 29         14.6%           27         District 26         14.2%           28         District 28         13.8%           30         District 12         13.5%           31         District 37         12.8%           34         District 31         12.7%           35         District 45         13.4%           37         District 31         12.7%           38         District 4         11.8%           38         District 5         10.6%           40         District 39         10.3%           41         District 3         9.8%           42         District 41         19.8%           43         District 14         9.3%           44         Distri                                                        | 17               | District 42                    |                         |
| 20         District 22         16.8%           21         District 33         16.6%           22         District 23         16.5%           23         District 2         15.3%           24         District 19         14.9%           25         District 19         14.9%           26         District 29         14.6%           27         District 26         14.2%           28         District 26         14.2%           28         District 26         14.2%           29         District 26         14.2%           29         District 12         13.5%           30         District 12         13.5%           31         District 37         12.8%           33         District 31         12.7%           35         District 10         12.3%           36         District 14         11.8%           37         District 9         11.5%           38         District 5         10.6%           40         District 39         10.3%           41         District 39         10.3%           42         District 11         9.8%           43         Distr                                                        | 18               | District 34                    |                         |
| 21         District 33         16.6%           22         District 23         16.5%           23         District 2         15.3%           24         District 19         14.9%           Nebraska         14.9%           25         District 13         14.7%           26         District 29         14.6%           27         District 26         14.2%           28         District 26         14.2%           29         District 26         14.2%           29         District 26         13.8%           30         District 12         13.5%           31         District 45         13.4%           32         District 17         13.2%           33         District 37         12.8%           34         District 31         12.7%           35         District 14         11.8%           37         District 9         11.5%           38         District 4         11.4%           39         District 39         10.3%           41         District 39         10.3%           42         District 11         9.8%           43         District 18 <td< td=""><td>19</td><td>District 36</td><td>17.0%</td></td<> | 19               | District 36                    | 17.0%                   |
| 22         District 23         16.5%           23         District 2         15.3%           24         District 19         14.9%           Nebraska         14.9%           25         District 13         14.7%           26         District 29         14.6%           27         District 26         14.2%           28         District 26         14.2%           29         District 26         13.9%           29         District 28         13.8%           30         District 45         13.4%           32         District 17         13.2%           33         District 37         12.8%           34         District 31         12.7%           35         District 10         12.3%           36         District 14         11.8%           37         District 9         11.5%           38         District 5         10.6%           40         District 39         10.3%           41         District 39         10.3%           42         District 11         9.8%           43         District 27         9.4%           44         District 8         9                                                        | 20               | District 22                    | 16.8%                   |
| 23         District 2         15.3%           24         District 19         14.9%           Nebraska         14.9%           25         District 13         14.7%           26         District 29         14.6%           27         District 26         14.2%           28         District 28         13.8%           30         District 12         13.5%           31         District 45         13.4%           32         District 17         13.2%           33         District 37         12.8%           34         District 10         12.3%           35         District 10         12.3%           36         District 14         11.8%           37         District 9         11.5%           38         District 5         10.6%           40         District 39         10.3%           41         District 39         10.3%           42         District 11         9.8%           43         District 27         9.4%           44         District 18         8.7%           45         District 18         8.7%           46         District 7         7.4                                                        | 21               | District 33                    | 16.6%                   |
| 24         District 19         14.9%           Nebraska         14.9%           25         District 13         14.7%           26         District 29         14.6%           27         District 26         14.2%           28         District 35         13.9%           29         District 28         13.8%           30         District 45         13.4%           32         District 12         13.5%           31         District 37         12.8%           34         District 31         12.7%           35         District 10         12.3%           36         District 4         11.8%           37         District 9         11.5%           38         District 5         10.6%           40         District 39         10.3%           41         District 3         9.8%           42         District 11         9.8%           43         District 27         9.4%           44         District 18         8.7%           45         District 21         8.1%           46         District 7         7.4%           47         District 7         7.4% <td>22</td> <td>District 23</td> <td>16.5%</td>           | 22               | District 23                    | 16.5%                   |
| Nebraska         14.9%           25         District 13         14.7%           26         District 29         14.6%           27         District 26         14.2%           28         District 35         13.9%           29         District 28         13.8%           30         District 45         13.4%           32         District 12         13.5%           31         District 37         12.8%           34         District 31         12.7%           35         District 10         12.3%           36         District 14         11.8%           37         District 5         10.6%           40         District 5         10.6%           41         District 3         9.8%           42         District 11         9.8%           43         District 27         9.4%           44         District 18         8.7%           45         District 21         8.1%           46         District 21         8.1%           47         District 7         7.4%           48         District 49         7.3%                                                                                                         | 23               | District 2                     | 15.3%                   |
| 25         District 13         14.7%           26         District 29         14.6%           27         District 26         14.2%           28         District 35         13.9%           29         District 28         13.8%           30         District 45         13.4%           32         District 12         13.5%           33         District 37         12.8%           34         District 31         12.7%           35         District 10         12.3%           36         District 14         11.8%           37         District 5         10.6%           40         District 5         10.6%           40         District 39         10.3%           41         District 3         9.8%           42         District 11         9.8%           43         District 27         9.4%           44         District 18         8.7%           45         District 21         8.1%           46         District 21         8.1%           47         District 7         7.4%           48         District 49         7.3%                                                                                           | 24               | District 19                    | 14.9%                   |
| 26         District 29         14.6%           27         District 26         14.2%           28         District 35         13.9%           29         District 28         13.8%           30         District 12         13.5%           31         District 45         13.4%           32         District 17         13.2%           33         District 31         12.7%           34         District 10         12.3%           36         District 10         12.3%           36         District 14         11.8%           37         District 5         10.6%           40         District 39         10.3%           41         District 39         9.8%           42         District 11         9.8%           43         District 8         9.3%           44         District 8         9.3%           45         District 18         8.7%           46         District 7         7.4%           48         District 49         7.3%                                                                                                                                                                                        |                  | Nebraska                       | <b>14.9%</b>            |
| 27         District 26         14.2%           28         District 35         13.9%           29         District 28         13.8%           30         District 12         13.5%           31         District 45         13.4%           32         District 17         13.2%           33         District 37         12.8%           34         District 10         12.3%           35         District 14         11.8%           37         District 9         11.5%           38         District 5         10.6%           40         District 39         10.3%           41         District 39         9.8%           42         District 11         9.8%           43         District 8         9.3%           44         District 8         9.3%           45         District 18         8.7%           46         District 7         7.4%           48         District 49         7.3%                                                                                                                                                                                                                                        | 25               | District 13                    | 14.7%                   |
| 28         District 35         13.9%           29         District 28         13.8%           30         District 12         13.5%           31         District 45         13.4%           32         District 17         13.2%           33         District 37         12.8%           34         District 10         12.3%           35         District 14         11.8%           37         District 9         11.5%           38         District 5         10.6%           40         District 39         10.3%           41         District 3         9.8%           42         District 11         9.8%           43         District 8         9.3%           44         District 8         9.3%           45         District 18         8.7%           46         District 7         7.4%           47         District 7         7.4%           48         District 49         7.3%                                                                                                                                                                                                                                           | 26               | District 29                    | 14.6%                   |
| 29         District 28         13.8%           30         District 12         13.5%           31         District 45         13.4%           32         District 17         13.2%           33         District 37         12.8%           34         District 31         12.7%           35         District 10         12.3%           36         District 14         11.8%           37         District 9         11.5%           38         District 4         11.4%           39         District 39         10.3%           41         District 39         10.3%           42         District 11         9.8%           43         District 8         9.3%           44         District 8         9.3%           45         District 18         8.7%           46         District 7         7.4%           47         District 7         7.4%           48         District 49         7.3%                                                                                                                                                                                                                                         | 27               | District 26                    | 14.2%                   |
| 30         District 12         13.5%           31         District 45         13.4%           32         District 17         13.2%           33         District 37         12.8%           34         District 31         12.7%           35         District 10         12.3%           36         District 14         11.8%           37         District 9         11.5%           38         District 4         11.4%           39         District 5         10.6%           40         District 39         10.3%           41         District 3         9.8%           42         District 11         9.8%           43         District 27         9.4%           44         District 8         9.3%           45         District 18         8.7%           46         District 21         8.1%           47         District 7         7.4%           48         District 49         7.3%                                                                                                                                                                                                                                          | 28               | District 35                    | 13.9%                   |
| 31         District 45         13.4%           32         District 17         13.2%           33         District 37         12.8%           34         District 31         12.7%           35         District 10         12.3%           36         District 14         11.8%           37         District 9         11.5%           38         District 4         11.4%           39         District 5         10.6%           40         District 39         10.3%           41         District 3         9.8%           42         District 11         9.8%           43         District 27         9.4%           44         District 8         9.3%           45         District 18         8.7%           46         District 21         8.1%           47         District 7         7.4%           48         District 49         7.3%                                                                                                                                                                                                                                                                                         | 29               | District 28                    | 13.8%                   |
| 32         District 17         13.2%           33         District 37         12.8%           34         District 31         12.7%           35         District 10         12.3%           36         District 14         11.8%           37         District 9         11.5%           38         District 4         11.4%           39         District 5         10.6%           40         District 39         10.3%           41         District 3         9.8%           42         District 11         9.8%           43         District 27         9.4%           44         District 18         8.7%           46         District 21         8.1%           47         District 7         7.4%           48         District 49         7.3%                                                                                                                                                                                                                                                                                                                                                                                     | 30               | District 12                    |                         |
| 33         District 37         12.8%           34         District 31         12.7%           35         District 10         12.3%           36         District 14         11.8%           37         District 9         11.5%           38         District 5         10.6%           40         District 39         10.3%           41         District 3         9.8%           42         District 27         9.4%           43         District 8         9.3%           45         District 18         8.7%           46         District 7         7.4%           48         District 49         7.3%                                                                                                                                                                                                                                                                                                                                                                                                                                                                                                                                 | 31               | District 45                    | 13.4%                   |
| 34         District 31         12.7%           35         District 10         12.3%           36         District 14         11.8%           37         District 9         11.5%           38         District 4         11.4%           39         District 5         10.6%           40         District 39         10.3%           41         District 3         9.8%           42         District 27         9.4%           43         District 8         9.3%           45         District 18         8.7%           46         District 7         7.4%           48         District 49         7.3%                                                                                                                                                                                                                                                                                                                                                                                                                                                                                                                                  |                  |                                |                         |
| 35         District 10         12.3%           36         District 14         11.8%           37         District 9         11.5%           38         District 4         11.4%           39         District 5         10.6%           40         District 39         10.3%           41         District 3         9.8%           42         District 27         9.4%           43         District 8         9.3%           45         District 18         8.7%           46         District 7         7.4%           48         District 49         7.3%                                                                                                                                                                                                                                                                                                                                                                                                                                                                                                                                                                                 |                  |                                |                         |
| 36         District 14         11.8%           37         District 9         11.5%           38         District 4         11.4%           39         District 5         10.6%           40         District 39         10.3%           41         District 3         9.8%           42         District 11         9.8%           43         District 8         9.3%           44         District 18         8.7%           46         District 7         7.4%           48         District 49         7.3%                                                                                                                                                                                                                                                                                                                                                                                                                                                                                                                                                                                                                                |                  |                                |                         |
| 37         District 9         11.5%           38         District 4         11.4%           39         District 5         10.6%           40         District 39         10.3%           41         District 39         9.8%           42         District 11         9.8%           43         District 27         9.4%           44         District 8         9.3%           45         District 18         8.7%           46         District 7         7.4%           48         District 49         7.3%                                                                                                                                                                                                                                                                                                                                                                                                                                                                                                                                                                                                                                |                  |                                |                         |
| 38         District 4         11.4%           39         District 5         10.6%           40         District 39         10.3%           41         District 3         9.8%           42         District 11         9.8%           43         District 27         9.4%           44         District 8         9.3%           45         District 18         8.7%           46         District 7         7.4%           47         District 7         7.3%                                                                                                                                                                                                                                                                                                                                                                                                                                                                                                                                                                                                                                                                                |                  |                                |                         |
| 39         District 5         10.6%           40         District 39         10.3%           41         District 3         9.8%           42         District 11         9.8%           43         District 27         9.4%           44         District 8         9.3%           45         District 18         8.7%           46         District 21         8.1%           47         District 7         7.4%           48         District 49         7.3%                                                                                                                                                                                                                                                                                                                                                                                                                                                                                                                                                                                                                                                                               |                  |                                |                         |
| 40         District 39         10.3%           41         District 3         9.8%           42         District 11         9.8%           43         District 27         9.4%           44         District 8         9.3%           45         District 18         8.7%           46         District 21         8.1%           47         District 7         7.4%           48         District 49         7.3%                                                                                                                                                                                                                                                                                                                                                                                                                                                                                                                                                                                                                                                                                                                             |                  |                                |                         |
| 41         District 3         9.8%           42         District 11         9.8%           43         District 27         9.4%           44         District 8         9.3%           45         District 18         8.7%           46         District 21         8.1%           47         District 7         7.4%           48         District 49         7.3%                                                                                                                                                                                                                                                                                                                                                                                                                                                                                                                                                                                                                                                                                                                                                                            |                  |                                |                         |
| 42         District 11         9.8%           43         District 27         9.4%           44         District 8         9.3%           45         District 18         8.7%           46         District 21         8.1%           47         District 7         7.4%           48         District 49         7.3%                                                                                                                                                                                                                                                                                                                                                                                                                                                                                                                                                                                                                                                                                                                                                                                                                         |                  |                                |                         |
| 43         District 27         9.4%           44         District 8         9.3%           45         District 18         8.7%           46         District 21         8.1%           47         District 7         7.4%           48         District 49         7.3%                                                                                                                                                                                                                                                                                                                                                                                                                                                                                                                                                                                                                                                                                                                                                                                                                                                                       |                  |                                |                         |
| 44         District 8         9.3%           45         District 18         8.7%           46         District 21         8.1%           47         District 7         7.4%           48         District 49         7.3%                                                                                                                                                                                                                                                                                                                                                                                                                                                                                                                                                                                                                                                                                                                                                                                                                                                                                                                     |                  |                                |                         |
| 45         District 18         8.7%           46         District 21         8.1%           47         District 7         7.4%           48         District 49         7.3%                                                                                                                                                                                                                                                                                                                                                                                                                                                                                                                                                                                                                                                                                                                                                                                                                                                                                                                                                                  |                  |                                |                         |
| 46         District 21         8.1%           47         District 7         7.4%           48         District 49         7.3%                                                                                                                                                                                                                                                                                                                                                                                                                                                                                                                                                                                                                                                                                                                                                                                                                                                                                                                                                                                                                |                  |                                |                         |
| 47         District 7         7.4%           48         District 49         7.3%                                                                                                                                                                                                                                                                                                                                                                                                                                                                                                                                                                                                                                                                                                                                                                                                                                                                                                                                                                                                                                                              |                  |                                |                         |
| 48 District 49 7.3%                                                                                                                                                                                                                                                                                                                                                                                                                                                                                                                                                                                                                                                                                                                                                                                                                                                                                                                                                                                                                                                                                                                           |                  |                                |                         |
|                                                                                                                                                                                                                                                                                                                                                                                                                                                                                                                                                                                                                                                                                                                                                                                                                                                                                                                                                                                                                                                                                                                                               |                  |                                |                         |
| 49 DISUICE 40 7.0%                                                                                                                                                                                                                                                                                                                                                                                                                                                                                                                                                                                                                                                                                                                                                                                                                                                                                                                                                                                                                                                                                                                            |                  |                                |                         |
|                                                                                                                                                                                                                                                                                                                                                                                                                                                                                                                                                                                                                                                                                                                                                                                                                                                                                                                                                                                                                                                                                                                                               | 40               | District 40                    | 1.070                   |