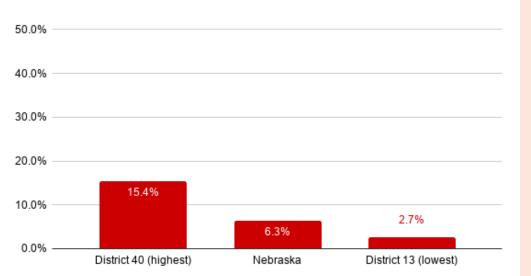

# **SENIOR POPULATION**

This ranking is based on the percentage of the population in each district over 65 years of age.

#### **Over 65 Population**

| 2         District 40         22.0%           3         District 40         22.0%           3         District 44         21.9%           4         District 47         21.6%           5         District 25         20.7%           6         District 38         20.3%           8         District 16         19.1%           10         District 16         19.1%           10         District 22         18.6%           11         District 24         18.2%           13         District 20         18.0%           14         District 20         18.0%           15         District 48         17.9%           16         District 30         17.8%           17         District 34         17.0%           18         District 22         16.8%           21         District 23         16.5%           22         District 23         16.5%           23         District 23         16.5%           24         District 23         16.5%           25         District 13         14.7%           26         District 28         13.8%           30         District                                                        | <u>Rank</u><br>1 | <u>District</u><br>District 41 | <u>Percent</u><br>22.3% |
|-----------------------------------------------------------------------------------------------------------------------------------------------------------------------------------------------------------------------------------------------------------------------------------------------------------------------------------------------------------------------------------------------------------------------------------------------------------------------------------------------------------------------------------------------------------------------------------------------------------------------------------------------------------------------------------------------------------------------------------------------------------------------------------------------------------------------------------------------------------------------------------------------------------------------------------------------------------------------------------------------------------------------------------------------------------------------------------------------------------------------------------------------|------------------|--------------------------------|-------------------------|
| 3         District 44         21.9%           4         District 47         21.6%           5         District 25         20.7%           6         District 43         20.6%           7         District 38         20.3%           8         District 1         20.0%           9         District 16         19.1%           10         District 15         18.6%           11         District 24         18.2%           13         District 20         18.0%           14         District 24         18.2%           15         District 48         17.9%           16         District 30         17.8%           17         District 34         17.0%           18         District 22         16.8%           20         District 23         16.6%           21         District 33         16.6%           22         District 23         16.5%           23         District 23         16.5%           24         District 23         16.5%           25         District 13         14.7%           26         District 24         13.9%           29         District                                                         |                  |                                |                         |
| 4         District 47         21.6%           5         District 25         20.7%           6         District 33         20.6%           7         District 38         20.3%           8         District 1         20.0%           9         District 16         19.1%           10         District 15         18.6%           11         District 24         18.2%           13         District 20         18.0%           14         District 20         18.0%           15         District 48         17.9%           16         District 30         17.8%           17         District 34         17.0%           18         District 22         16.8%           20         District 33         16.6%           21         District 23         16.5%           23         District 23         16.5%           24         District 23         14.9%           Kebraska         14.9%           25         District 26         14.2%           26         District 35         13.9%           29         District 45         13.4%           30         District 45         14                                                        |                  |                                |                         |
| 5         District 25         20.7%           6         District 43         20.6%           7         District 38         20.3%           8         District 1         20.0%           9         District 16         19.1%           10         District 15         18.6%           11         District 24         18.2%           13         District 24         18.2%           13         District 20         18.0%           14         District 20         18.0%           14         District 48         17.9%           16         District 30         17.8%           17         District 34         17.0%           18         District 34         17.0%           20         District 22         16.8%           21         District 33         16.6%           22         District 23         16.5%           23         District 23         16.5%           24         District 13         14.7%           26         District 28         13.8%           30         District 13         14.7%           28         District 37         12.8%           31         Distric                                                        |                  |                                |                         |
| 6         District 43         20.6%           7         District 38         20.3%           8         District 1         20.0%           9         District 16         19.1%           10         District 15         18.6%           11         District 22         18.5%           12         District 24         18.2%           13         District 20         18.0%           14         District 6         17.9%           15         District 48         17.9%           16         District 30         17.8%           17         District 34         17.0%           19         District 33         16.6%           20         District 22         16.8%           21         District 23         16.5%           22         District 23         16.6%           23         District 23         16.5%           24         District 23         16.6%           25         District 13         14.7%           26         District 28         13.8%           30         District 28         13.8%           30         District 12         13.5%           31         Distric                                                        |                  |                                |                         |
| 7         District 38         20.3%           8         District 1         20.0%           9         District 16         19.1%           10         District 15         18.6%           11         District 22         18.5%           12         District 24         18.2%           13         District 6         17.9%           14         District 48         17.9%           15         District 30         17.8%           17         District 34         17.0%           18         District 34         17.0%           19         District 33         16.6%           20         District 22         16.8%           21         District 23         16.5%           22         District 33         16.6%           23         District 23         16.5%           24         District 13         14.7%           26         District 29         14.6%           27         District 28         13.8%           30         District 12         13.5%           31         District 31         12.7%           32         District 14         11.8%           37         Distri                                                        |                  |                                |                         |
| 8         District 1         20.0%           9         District 16         19.1%           10         District 15         18.6%           11         District 32         18.5%           12         District 24         18.2%           13         District 20         18.0%           14         District 6         17.9%           16         District 48         17.9%           16         District 30         17.8%           17         District 34         17.0%           18         District 34         17.0%           20         District 22         16.8%           21         District 23         16.5%           22         District 23         16.5%           23         District 23         16.5%           24         District 23         16.5%           25         District 13         14.7%           26         District 28         13.8%           30         District 28         13.8%           31         District 37         12.8%           34         District 37         12.8%           35         District 31         12.7%           36         Distr                                                        |                  |                                |                         |
| 9         District 16         19.1%           10         District 15         18.6%           11         District 22         18.5%           12         District 24         18.2%           13         District 20         18.0%           14         District 6         17.9%           15         District 48         17.9%           16         District 42         17.7%           18         District 34         17.0%           19         District 34         17.0%           20         District 22         16.8%           21         District 33         16.6%           22         District 23         16.5%           23         District 2         15.3%           24         District 23         16.4%           25         District 26         14.2%           26         District 29         14.6%           27         District 28         13.8%           30         District 12         13.5%           31         District 31         12.7%           32         District 31         12.7%           33         District 31         12.3%           34         Dist                                                        |                  |                                |                         |
| 10         District 15         18.6%           11         District 24         18.5%           12         District 24         18.2%           13         District 20         18.0%           14         District 20         18.0%           15         District 48         17.9%           16         District 48         17.9%           17         District 30         17.8%           17         District 34         17.0%           19         District 32         16.8%           21         District 33         16.6%           22         District 2         15.3%           24         District 2         15.3%           24         District 29         14.6%           25         District 26         14.2%           26         District 29         14.6%           27         District 26         14.2%           28         District 12         13.5%           30         District 45         13.4%           30         District 12         13.5%           31         District 31         12.7%           32         District 31         12.7%           33         Dis                                                        |                  |                                |                         |
| 11         District 32         18.5%           12         District 24         18.2%           13         District 20         18.0%           14         District 20         18.0%           14         District 20         18.0%           15         District 48         17.9%           16         District 30         17.8%           17         District 42         17.7%           18         District 34         17.0%           19         District 34         17.0%           20         District 22         16.8%           21         District 33         16.6%           22         District 23         16.5%           23         District 23         16.5%           24         District 33         14.9%           Nebraska         14.9%           25         District 29         14.6%           26         District 29         14.6%           27         District 28         13.8%           30         District 45         13.4%           31         District 31         12.7%           32         District 17         13.2%           33         District 31                                                            |                  |                                |                         |
| 12         District 24         18.2%           13         District 20         18.0%           14         District 20         18.0%           15         District 48         17.9%           16         District 30         17.8%           17         District 34         17.0%           18         District 34         17.0%           19         District 34         17.0%           20         District 22         16.8%           21         District 33         16.6%           22         District 23         16.5%           23         District 23         16.5%           24         District 13         14.7%           26         District 29         14.6%           27         District 26         14.2%           28         District 28         13.8%           30         District 12         13.5%           31         District 31         12.7%           32         District 14         11.8%           33         District 31         12.7%           34         District 31         12.7%           35         District 45         10.3%           36         D                                                        |                  |                                |                         |
| 14         District 6         17.9%           15         District 48         17.9%           16         District 30         17.8%           17         District 42         17.7%           18         District 34         17.0%           19         District 36         17.0%           20         District 22         16.8%           21         District 23         16.5%           23         District 23         16.5%           24         District 19         14.9%           Nebraska         14.9%           25         District 29         14.6%           26         District 26         14.2%           28         District 35         13.9%           29         District 28         13.8%           30         District 12         13.5%           31         District 37         12.8%           34         District 31         12.7%           35         District 4         11.8%           37         District 5         10.6%           40         District 5         10.6%           41         District 4         11.4%           38         District 19                                                                 | 12               |                                |                         |
| 15         District 48         17.9%           16         District 30         17.8%           17         District 34         17.0%           18         District 34         17.0%           19         District 36         17.0%           20         District 22         16.8%           21         District 23         16.5%           22         District 23         16.5%           23         District 23         16.5%           24         District 19         14.9%           Nebraska         14.9%           25         District 29         14.6%           26         District 29         14.6%           27         District 26         14.2%           28         District 28         13.8%           30         District 12         13.5%           31         District 37         12.8%           34         District 31         12.7%           35         District 10         12.3%           36         District 14         11.8%           37         District 9         11.5%           38         District 13         9.8%           41         District 39         <                                                    | 13               | District 20                    | 18.0%                   |
| 15         District 48         17.9%           16         District 30         17.8%           17         District 34         17.0%           18         District 34         17.0%           19         District 36         17.0%           20         District 22         16.8%           21         District 23         16.5%           23         District 23         16.5%           24         District 19         14.9%           Nebraska         14.9%           25         District 29         14.6%           26         District 26         14.2%           27         District 28         13.8%           30         District 28         13.8%           30         District 12         13.5%           31         District 37         12.8%           34         District 31         12.7%           35         District 10         12.3%           36         District 4         11.8%           37         District 9         11.5%           38         District 19         10.3%           41         District 39         10.3%           42         District 39         <                                                    | 14               | District 6                     | 17.9%                   |
| 16         District 30         17.8%           17         District 42         17.7%           18         District 34         17.0%           19         District 36         17.0%           20         District 22         16.8%           21         District 33         16.6%           22         District 23         16.5%           23         District 2         15.3%           24         District 19         14.9%           25         District 29         14.6%           26         District 26         14.2%           27         District 28         13.8%           30         District 12         13.5%           31         District 35         13.4%           32         District 17         13.2%           33         District 37         12.8%           34         District 37         12.8%           35         District 10         12.3%           36         District 4         11.8%           37         District 5         10.6%           40         District 5         10.6%           41         District 4         11.4%           39         Distri                                                        | 15               | District 48                    |                         |
| 17         District 42         17.7%           18         District 34         17.0%           19         District 36         17.0%           20         District 22         16.8%           21         District 33         16.6%           22         District 23         16.5%           23         District 2         15.3%           24         District 19         14.9%           25         District 29         14.6%           26         District 29         14.6%           27         District 26         14.2%           28         District 35         13.9%           29         District 12         13.5%           31         District 45         13.4%           32         District 37         12.8%           34         District 31         12.7%           35         District 10         12.3%           36         District 4         11.4%           37         District 39         10.3%           41         District 5         10.6%           42         District 4         11.4%           39         District 5         10.6%           41         Distri                                                        | 16               | District 30                    |                         |
| 18         District 34         17.0%           19         District 36         17.0%           20         District 22         16.8%           21         District 33         16.6%           22         District 23         16.5%           23         District 19         14.9%           24         District 29         14.6%           25         District 29         14.6%           26         District 29         14.6%           27         District 26         14.2%           28         District 28         13.8%           30         District 12         13.5%           31         District 37         12.8%           34         District 31         12.7%           35         District 45         13.4%           37         District 31         12.7%           38         District 4         11.8%           38         District 5         10.6%           40         District 39         10.3%           41         District 3         9.8%           42         District 41         19.8%           43         District 14         9.3%           44         Distri                                                        | 17               | District 42                    |                         |
| 20         District 22         16.8%           21         District 33         16.6%           22         District 23         16.5%           23         District 2         15.3%           24         District 19         14.9%           25         District 19         14.9%           26         District 29         14.6%           27         District 26         14.2%           28         District 26         14.2%           28         District 26         14.2%           29         District 26         14.2%           29         District 12         13.5%           30         District 12         13.5%           31         District 37         12.8%           33         District 31         12.7%           35         District 10         12.3%           36         District 14         11.8%           37         District 9         11.5%           38         District 5         10.6%           40         District 39         10.3%           41         District 39         10.3%           42         District 11         9.8%           43         Distr                                                        | 18               | District 34                    |                         |
| 21         District 33         16.6%           22         District 23         16.5%           23         District 2         15.3%           24         District 19         14.9%           Nebraska         14.9%           25         District 13         14.7%           26         District 29         14.6%           27         District 26         14.2%           28         District 26         14.2%           29         District 26         14.2%           29         District 26         13.8%           30         District 12         13.5%           31         District 45         13.4%           32         District 17         13.2%           33         District 37         12.8%           34         District 31         12.7%           35         District 14         11.8%           37         District 9         11.5%           38         District 4         11.4%           39         District 39         10.3%           41         District 39         10.3%           42         District 11         9.8%           43         District 18 <td< td=""><td>19</td><td>District 36</td><td>17.0%</td></td<> | 19               | District 36                    | 17.0%                   |
| 22         District 23         16.5%           23         District 2         15.3%           24         District 19         14.9%           Nebraska         14.9%           25         District 13         14.7%           26         District 29         14.6%           27         District 26         14.2%           28         District 26         14.2%           29         District 26         13.9%           29         District 28         13.8%           30         District 45         13.4%           32         District 17         13.2%           33         District 37         12.8%           34         District 31         12.7%           35         District 10         12.3%           36         District 14         11.8%           37         District 9         11.5%           38         District 5         10.6%           40         District 39         10.3%           41         District 39         10.3%           42         District 11         9.8%           43         District 27         9.4%           44         District 8         9                                                        | 20               | District 22                    | 16.8%                   |
| 23         District 2         15.3%           24         District 19         14.9%           Nebraska         14.9%           25         District 13         14.7%           26         District 29         14.6%           27         District 26         14.2%           28         District 28         13.8%           30         District 12         13.5%           31         District 45         13.4%           32         District 17         13.2%           33         District 37         12.8%           34         District 10         12.3%           35         District 10         12.3%           36         District 14         11.8%           37         District 9         11.5%           38         District 5         10.6%           40         District 39         10.3%           41         District 39         10.3%           42         District 11         9.8%           43         District 27         9.4%           44         District 18         8.7%           45         District 18         8.7%           46         District 7         7.4                                                        | 21               | District 33                    | 16.6%                   |
| 24         District 19         14.9%           Nebraska         14.9%           25         District 13         14.7%           26         District 29         14.6%           27         District 26         14.2%           28         District 35         13.9%           29         District 28         13.8%           30         District 45         13.4%           32         District 12         13.5%           31         District 37         12.8%           34         District 31         12.7%           35         District 10         12.3%           36         District 4         11.8%           37         District 9         11.5%           38         District 5         10.6%           40         District 39         10.3%           41         District 3         9.8%           42         District 11         9.8%           43         District 27         9.4%           44         District 18         8.7%           45         District 21         8.1%           46         District 7         7.4%           47         District 7         7.4% <td>22</td> <td>District 23</td> <td>16.5%</td>           | 22               | District 23                    | 16.5%                   |
| Nebraska         14.9%           25         District 13         14.7%           26         District 29         14.6%           27         District 26         14.2%           28         District 35         13.9%           29         District 28         13.8%           30         District 45         13.4%           32         District 12         13.5%           31         District 37         12.8%           34         District 31         12.7%           35         District 10         12.3%           36         District 14         11.8%           37         District 5         10.6%           40         District 5         10.6%           41         District 3         9.8%           42         District 11         9.8%           43         District 27         9.4%           44         District 18         8.7%           45         District 21         8.1%           46         District 21         8.1%           47         District 7         7.4%           48         District 49         7.3%                                                                                                         | 23               | District 2                     | 15.3%                   |
| 25         District 13         14.7%           26         District 29         14.6%           27         District 26         14.2%           28         District 35         13.9%           29         District 28         13.8%           30         District 45         13.4%           32         District 12         13.5%           33         District 37         12.8%           34         District 31         12.7%           35         District 10         12.3%           36         District 14         11.8%           37         District 5         10.6%           40         District 5         10.6%           40         District 39         10.3%           41         District 3         9.8%           42         District 11         9.8%           43         District 27         9.4%           44         District 18         8.7%           45         District 21         8.1%           46         District 21         8.1%           47         District 7         7.4%           48         District 49         7.3%                                                                                           | 24               | District 19                    | 14.9%                   |
| 26         District 29         14.6%           27         District 26         14.2%           28         District 35         13.9%           29         District 28         13.8%           30         District 12         13.5%           31         District 45         13.4%           32         District 17         13.2%           33         District 31         12.7%           34         District 10         12.3%           36         District 10         12.3%           36         District 14         11.8%           37         District 5         10.6%           40         District 39         10.3%           41         District 39         9.8%           42         District 11         9.8%           43         District 8         9.3%           44         District 8         9.3%           45         District 18         8.7%           46         District 7         7.4%           48         District 49         7.3%                                                                                                                                                                                        |                  | Nebraska                       | <b>14.9%</b>            |
| 27         District 26         14.2%           28         District 35         13.9%           29         District 28         13.8%           30         District 12         13.5%           31         District 45         13.4%           32         District 17         13.2%           33         District 37         12.8%           34         District 10         12.3%           35         District 14         11.8%           37         District 9         11.5%           38         District 5         10.6%           40         District 39         10.3%           41         District 39         9.8%           42         District 11         9.8%           43         District 8         9.3%           44         District 8         9.3%           45         District 18         8.7%           46         District 7         7.4%           48         District 49         7.3%                                                                                                                                                                                                                                        | 25               | District 13                    | 14.7%                   |
| 28         District 35         13.9%           29         District 28         13.8%           30         District 12         13.5%           31         District 45         13.4%           32         District 17         13.2%           33         District 37         12.8%           34         District 10         12.3%           35         District 14         11.8%           37         District 9         11.5%           38         District 5         10.6%           40         District 39         10.3%           41         District 3         9.8%           42         District 11         9.8%           43         District 8         9.3%           44         District 8         9.3%           45         District 18         8.7%           46         District 7         7.4%           47         District 7         7.4%           48         District 49         7.3%                                                                                                                                                                                                                                           | 26               | District 29                    | 14.6%                   |
| 29         District 28         13.8%           30         District 12         13.5%           31         District 45         13.4%           32         District 17         13.2%           33         District 37         12.8%           34         District 31         12.7%           35         District 10         12.3%           36         District 14         11.8%           37         District 9         11.5%           38         District 4         11.4%           39         District 39         10.3%           41         District 39         10.3%           42         District 11         9.8%           43         District 8         9.3%           44         District 8         9.3%           45         District 18         8.7%           46         District 7         7.4%           47         District 7         7.4%           48         District 49         7.3%                                                                                                                                                                                                                                         | 27               | District 26                    | 14.2%                   |
| 30         District 12         13.5%           31         District 45         13.4%           32         District 17         13.2%           33         District 37         12.8%           34         District 31         12.7%           35         District 10         12.3%           36         District 14         11.8%           37         District 9         11.5%           38         District 4         11.4%           39         District 5         10.6%           40         District 39         10.3%           41         District 3         9.8%           42         District 11         9.8%           43         District 27         9.4%           44         District 8         9.3%           45         District 18         8.7%           46         District 21         8.1%           47         District 7         7.4%           48         District 49         7.3%                                                                                                                                                                                                                                          | 28               | District 35                    | 13.9%                   |
| 31         District 45         13.4%           32         District 17         13.2%           33         District 37         12.8%           34         District 31         12.7%           35         District 10         12.3%           36         District 14         11.8%           37         District 9         11.5%           38         District 4         11.4%           39         District 5         10.6%           40         District 39         10.3%           41         District 3         9.8%           42         District 11         9.8%           43         District 27         9.4%           44         District 8         9.3%           45         District 18         8.7%           46         District 21         8.1%           47         District 7         7.4%           48         District 49         7.3%                                                                                                                                                                                                                                                                                         | 29               | District 28                    | 13.8%                   |
| 32         District 17         13.2%           33         District 37         12.8%           34         District 31         12.7%           35         District 10         12.3%           36         District 14         11.8%           37         District 9         11.5%           38         District 4         11.4%           39         District 5         10.6%           40         District 39         10.3%           41         District 3         9.8%           42         District 11         9.8%           43         District 27         9.4%           44         District 18         8.7%           46         District 21         8.1%           47         District 7         7.4%           48         District 49         7.3%                                                                                                                                                                                                                                                                                                                                                                                     | 30               | District 12                    |                         |
| 33         District 37         12.8%           34         District 31         12.7%           35         District 10         12.3%           36         District 14         11.8%           37         District 9         11.5%           38         District 5         10.6%           40         District 39         10.3%           41         District 3         9.8%           42         District 27         9.4%           43         District 8         9.3%           45         District 18         8.7%           46         District 7         7.4%           48         District 49         7.3%                                                                                                                                                                                                                                                                                                                                                                                                                                                                                                                                 | 31               | District 45                    | 13.4%                   |
| 34         District 31         12.7%           35         District 10         12.3%           36         District 14         11.8%           37         District 9         11.5%           38         District 4         11.4%           39         District 5         10.6%           40         District 39         10.3%           41         District 3         9.8%           42         District 27         9.4%           43         District 8         9.3%           45         District 18         8.7%           46         District 7         7.4%           48         District 49         7.3%                                                                                                                                                                                                                                                                                                                                                                                                                                                                                                                                  |                  |                                |                         |
| 35         District 10         12.3%           36         District 14         11.8%           37         District 9         11.5%           38         District 4         11.4%           39         District 5         10.6%           40         District 39         10.3%           41         District 3         9.8%           42         District 27         9.4%           43         District 8         9.3%           45         District 18         8.7%           46         District 7         7.4%           48         District 49         7.3%                                                                                                                                                                                                                                                                                                                                                                                                                                                                                                                                                                                 |                  |                                |                         |
| 36         District 14         11.8%           37         District 9         11.5%           38         District 4         11.4%           39         District 5         10.6%           40         District 39         10.3%           41         District 3         9.8%           42         District 11         9.8%           43         District 8         9.3%           44         District 18         8.7%           46         District 7         7.4%           48         District 49         7.3%                                                                                                                                                                                                                                                                                                                                                                                                                                                                                                                                                                                                                                |                  |                                |                         |
| 37         District 9         11.5%           38         District 4         11.4%           39         District 5         10.6%           40         District 39         10.3%           41         District 39         9.8%           42         District 11         9.8%           43         District 27         9.4%           44         District 8         9.3%           45         District 18         8.7%           46         District 7         7.4%           48         District 49         7.3%                                                                                                                                                                                                                                                                                                                                                                                                                                                                                                                                                                                                                                |                  |                                |                         |
| 38         District 4         11.4%           39         District 5         10.6%           40         District 39         10.3%           41         District 3         9.8%           42         District 11         9.8%           43         District 27         9.4%           44         District 8         9.3%           45         District 18         8.7%           46         District 7         7.4%           47         District 7         7.3%                                                                                                                                                                                                                                                                                                                                                                                                                                                                                                                                                                                                                                                                                |                  |                                |                         |
| 39         District 5         10.6%           40         District 39         10.3%           41         District 3         9.8%           42         District 11         9.8%           43         District 27         9.4%           44         District 8         9.3%           45         District 18         8.7%           46         District 21         8.1%           47         District 7         7.4%           48         District 49         7.3%                                                                                                                                                                                                                                                                                                                                                                                                                                                                                                                                                                                                                                                                               |                  |                                |                         |
| 40         District 39         10.3%           41         District 3         9.8%           42         District 11         9.8%           43         District 27         9.4%           44         District 8         9.3%           45         District 18         8.7%           46         District 21         8.1%           47         District 7         7.4%           48         District 49         7.3%                                                                                                                                                                                                                                                                                                                                                                                                                                                                                                                                                                                                                                                                                                                             |                  |                                |                         |
| 41         District 3         9.8%           42         District 11         9.8%           43         District 27         9.4%           44         District 8         9.3%           45         District 18         8.7%           46         District 21         8.1%           47         District 7         7.4%           48         District 49         7.3%                                                                                                                                                                                                                                                                                                                                                                                                                                                                                                                                                                                                                                                                                                                                                                            |                  |                                |                         |
| 42         District 11         9.8%           43         District 27         9.4%           44         District 8         9.3%           45         District 18         8.7%           46         District 21         8.1%           47         District 7         7.4%           48         District 49         7.3%                                                                                                                                                                                                                                                                                                                                                                                                                                                                                                                                                                                                                                                                                                                                                                                                                         |                  |                                |                         |
| 43         District 27         9.4%           44         District 8         9.3%           45         District 18         8.7%           46         District 21         8.1%           47         District 7         7.4%           48         District 49         7.3%                                                                                                                                                                                                                                                                                                                                                                                                                                                                                                                                                                                                                                                                                                                                                                                                                                                                       |                  |                                |                         |
| 44         District 8         9.3%           45         District 18         8.7%           46         District 21         8.1%           47         District 7         7.4%           48         District 49         7.3%                                                                                                                                                                                                                                                                                                                                                                                                                                                                                                                                                                                                                                                                                                                                                                                                                                                                                                                     |                  |                                |                         |
| 45         District 18         8.7%           46         District 21         8.1%           47         District 7         7.4%           48         District 49         7.3%                                                                                                                                                                                                                                                                                                                                                                                                                                                                                                                                                                                                                                                                                                                                                                                                                                                                                                                                                                  |                  |                                |                         |
| 46         District 21         8.1%           47         District 7         7.4%           48         District 49         7.3%                                                                                                                                                                                                                                                                                                                                                                                                                                                                                                                                                                                                                                                                                                                                                                                                                                                                                                                                                                                                                |                  |                                |                         |
| 47         District 7         7.4%           48         District 49         7.3%                                                                                                                                                                                                                                                                                                                                                                                                                                                                                                                                                                                                                                                                                                                                                                                                                                                                                                                                                                                                                                                              |                  |                                |                         |
| 48 District 49 7.3%                                                                                                                                                                                                                                                                                                                                                                                                                                                                                                                                                                                                                                                                                                                                                                                                                                                                                                                                                                                                                                                                                                                           |                  |                                |                         |
|                                                                                                                                                                                                                                                                                                                                                                                                                                                                                                                                                                                                                                                                                                                                                                                                                                                                                                                                                                                                                                                                                                                                               |                  |                                |                         |
| 49 DISUICE 40 7.0%                                                                                                                                                                                                                                                                                                                                                                                                                                                                                                                                                                                                                                                                                                                                                                                                                                                                                                                                                                                                                                                                                                                            |                  |                                |                         |
|                                                                                                                                                                                                                                                                                                                                                                                                                                                                                                                                                                                                                                                                                                                                                                                                                                                                                                                                                                                                                                                                                                                                               | 40               | District 40                    | 1.070                   |