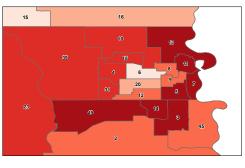

# FERTILITY

This ranking is based on the number of live births in the past 12 months per 1,000 women ages 15 to 50.

### **BIRTHS PER 1,000 WOMEN**

### **BIRTHS PER 1,000 WOMEN**

Births per 1,000 women

| Rank     | District                  | Births   |
|----------|---------------------------|----------|
| 1        | District 35               | 102      |
| 2        | District 36               | 90       |
| 2        | District 24               | 90<br>88 |
| 4        | District 17               | 87       |
| 4<br>5   | District 40               | 87       |
| 6        | District 40               | 82       |
| 7        | District 23               | 80       |
| 8        | District 3                | 79       |
| 9        | District 7                | 79       |
| 9<br>10  | District 47               | 78       |
| 10       | District 42               | 76       |
|          |                           |          |
| 12<br>13 | District 5<br>District 10 | 74<br>74 |
|          |                           |          |
| 14       | District 28               | 74       |
| 15       | District 33               | 74       |
| 16       | District 49               | 73       |
| 17       | District 26               | 69       |
| 18       | District 45               | 68       |
| 19       | District 48               | 68       |
| 20       | District 1                | 67       |
| 21       | District 19               | 67       |
| 22       | District 8                | 66       |
| 23       | District 21               | 66       |
| 24       | District 39               | 66       |
| 0.5      | Nebraska                  | 65       |
| 25       | District 2                | 64       |
| 26       | District 30               | 64       |
| 27       | District 4                | 63       |
| 28       | District 11               | 63       |
| 29       | District 20               | 63       |
| 30       | District 34               | 63       |
| 31       | District 18               | 60       |
| 32       | District 12               | 59       |
| 33       | District 15               | 59       |
| 34       | District 31               | 55       |
| 35       | District 38               | 55       |
| 36       | District 43               | 54       |
| 37       | District 44               | 54       |
| 38       | District 6                | 53       |
| 39       | District 27               | 53       |
| 40       | District 16               | 52       |
| 41       | District 37               | 52       |
| 42       | District 14               | 49       |
| 43       | District 25               | 49       |
| 44       | District 9                | 48       |
| 45       | District 29               | 48       |
| 46       | District 46               | 46       |
| 47       | District 13               | 44       |
| 48       | District 22               | 40       |
| 49       | District 32               | 39       |