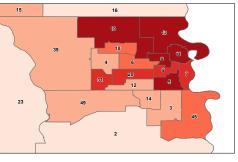

# **METHODOLOGY**

The tables, graphs, and maps in Districts at-a-Glance use the most current data available for all 49 legislative districts. Districts are always ranked from highest to lowest value, without regard to subject matter, so a higher ranking is not always preferable to a lower ranking.

The rankings in this report were determined using multiple decimal places of precision. However, for the tables on each page, values are rounded to a single decimal place. Thus, two districts can appear equal in their numerical measure, but still have different rankings.

Every ranking also includes a color-coded map and a bar graph comparing the highest and lowest ranked districts. Source information is located at the bottom of each page, including a link to the raw data. Text in each header includes supplemental information about the subject, including definitions, additional rankings, and more detailed data.