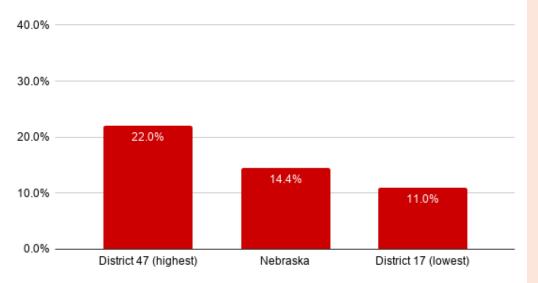

# **SENIOR POPULATION**

This ranking is based on the percentage of the population in each district over 65 years of age.

#### **PERCENT OF POPULATION OVER 65 YEARS OF AGE**

#### **Over 65 Population**

| 2         District 40         22.0%           3         District 40         22.0%           3         District 44         21.9%           4         District 47         21.6%           5         District 25         20.7%           6         District 38         20.3%           8         District 16         19.1%           10         District 16         19.1%           10         District 22         18.6%           11         District 24         18.2%           13         District 20         18.0%           14         District 20         18.0%           15         District 48         17.9%           16         District 30         17.8%           17         District 34         17.0%           18         District 22         16.8%           21         District 23         16.5%           22         District 23         16.5%           23         District 23         16.5%           24         District 23         16.5%           25         District 13         14.7%           26         District 28         13.8%           30         District                                                        | <u>Rank</u><br>1 | <u>District</u><br>District 41 | <u>Percent</u><br>22.3% |
|-----------------------------------------------------------------------------------------------------------------------------------------------------------------------------------------------------------------------------------------------------------------------------------------------------------------------------------------------------------------------------------------------------------------------------------------------------------------------------------------------------------------------------------------------------------------------------------------------------------------------------------------------------------------------------------------------------------------------------------------------------------------------------------------------------------------------------------------------------------------------------------------------------------------------------------------------------------------------------------------------------------------------------------------------------------------------------------------------------------------------------------------------|------------------|--------------------------------|-------------------------|
| 3         District 44         21.9%           4         District 47         21.6%           5         District 25         20.7%           6         District 43         20.6%           7         District 38         20.3%           8         District 1         20.0%           9         District 16         19.1%           10         District 15         18.6%           11         District 24         18.2%           13         District 20         18.0%           14         District 24         18.2%           15         District 48         17.9%           16         District 30         17.8%           17         District 34         17.0%           18         District 22         16.8%           20         District 23         16.6%           21         District 33         16.6%           22         District 23         16.5%           23         District 23         16.5%           24         District 23         16.5%           25         District 13         14.7%           26         District 24         13.9%           29         District                                                         |                  |                                |                         |
| 4         District 47         21.6%           5         District 25         20.7%           6         District 33         20.6%           7         District 38         20.3%           8         District 1         20.0%           9         District 16         19.1%           10         District 15         18.6%           11         District 24         18.2%           13         District 20         18.0%           14         District 20         18.0%           15         District 48         17.9%           16         District 30         17.8%           17         District 34         17.0%           18         District 22         16.8%           20         District 33         16.6%           21         District 23         16.5%           23         District 23         16.5%           24         District 23         14.9%           Kebraska         14.9%           25         District 26         14.2%           26         District 35         13.9%           29         District 45         13.4%           30         District 45         14                                                        |                  |                                |                         |
| 5         District 25         20.7%           6         District 43         20.6%           7         District 38         20.3%           8         District 1         20.0%           9         District 16         19.1%           10         District 15         18.6%           11         District 24         18.2%           13         District 24         18.2%           13         District 20         18.0%           14         District 20         18.0%           14         District 48         17.9%           16         District 30         17.8%           17         District 34         17.0%           18         District 34         17.0%           20         District 22         16.8%           21         District 33         16.6%           22         District 23         16.5%           23         District 23         16.5%           24         District 13         14.7%           26         District 28         13.8%           30         District 13         14.7%           28         District 37         12.8%           31         Distric                                                        |                  |                                |                         |
| 6         District 43         20.6%           7         District 38         20.3%           8         District 1         20.0%           9         District 16         19.1%           10         District 15         18.6%           11         District 22         18.5%           12         District 24         18.2%           13         District 20         18.0%           14         District 6         17.9%           15         District 48         17.9%           16         District 30         17.8%           17         District 34         17.0%           19         District 33         16.6%           20         District 22         16.8%           21         District 23         16.5%           22         District 23         16.6%           23         District 23         16.5%           24         District 23         16.6%           25         District 13         14.7%           26         District 28         13.8%           30         District 28         13.8%           30         District 12         13.5%           31         Distric                                                        |                  |                                |                         |
| 7         District 38         20.3%           8         District 1         20.0%           9         District 16         19.1%           10         District 15         18.6%           11         District 22         18.5%           12         District 24         18.2%           13         District 6         17.9%           14         District 48         17.9%           15         District 30         17.8%           17         District 34         17.0%           18         District 34         17.0%           19         District 33         16.6%           20         District 22         16.8%           21         District 23         16.5%           22         District 33         16.6%           23         District 23         16.5%           24         District 13         14.7%           26         District 29         14.6%           27         District 28         13.8%           30         District 12         13.5%           31         District 31         12.7%           32         District 14         11.8%           37         Distri                                                        |                  |                                |                         |
| 8         District 1         20.0%           9         District 16         19.1%           10         District 15         18.6%           11         District 32         18.5%           12         District 24         18.2%           13         District 20         18.0%           14         District 6         17.9%           16         District 48         17.9%           16         District 30         17.8%           17         District 34         17.0%           18         District 34         17.0%           20         District 22         16.8%           21         District 23         16.5%           22         District 23         16.5%           23         District 23         16.5%           24         District 23         16.5%           25         District 13         14.7%           26         District 28         13.8%           30         District 28         13.8%           31         District 37         12.8%           34         District 37         12.8%           35         District 31         12.7%           36         Distr                                                        |                  |                                |                         |
| 9         District 16         19.1%           10         District 15         18.6%           11         District 22         18.5%           12         District 24         18.2%           13         District 20         18.0%           14         District 6         17.9%           15         District 48         17.9%           16         District 42         17.7%           18         District 34         17.0%           19         District 34         17.0%           20         District 22         16.8%           21         District 33         16.6%           22         District 23         16.5%           23         District 2         15.3%           24         District 23         16.4%           25         District 26         14.2%           26         District 29         14.6%           27         District 28         13.8%           30         District 12         13.5%           31         District 31         12.7%           32         District 31         12.7%           33         District 31         12.3%           34         Dist                                                        |                  |                                |                         |
| 10         District 15         18.6%           11         District 24         18.5%           12         District 24         18.2%           13         District 20         18.0%           14         District 20         18.0%           15         District 48         17.9%           16         District 48         17.9%           17         District 30         17.8%           17         District 34         17.0%           19         District 32         16.8%           21         District 33         16.6%           22         District 2         15.3%           24         District 2         15.3%           24         District 29         14.6%           25         District 26         14.2%           26         District 29         14.6%           27         District 26         14.2%           28         District 12         13.5%           30         District 45         13.4%           30         District 12         13.5%           31         District 31         12.7%           32         District 31         12.7%           33         Dis                                                        |                  |                                |                         |
| 11         District 32         18.5%           12         District 24         18.2%           13         District 20         18.0%           14         District 20         18.0%           14         District 20         18.0%           15         District 48         17.9%           16         District 30         17.8%           17         District 42         17.7%           18         District 34         17.0%           19         District 34         17.0%           20         District 22         16.8%           21         District 33         16.6%           22         District 23         16.5%           23         District 23         16.5%           24         District 33         14.9%           Nebraska         14.9%           25         District 29         14.6%           26         District 29         14.6%           27         District 28         13.8%           30         District 45         13.4%           31         District 31         12.7%           32         District 17         13.2%           33         District 31                                                            |                  |                                |                         |
| 12         District 24         18.2%           13         District 20         18.0%           14         District 20         18.0%           15         District 48         17.9%           16         District 30         17.8%           17         District 34         17.0%           18         District 34         17.0%           19         District 34         17.0%           20         District 22         16.8%           21         District 33         16.6%           22         District 23         16.5%           23         District 23         16.5%           24         District 13         14.7%           26         District 29         14.6%           27         District 26         14.2%           28         District 28         13.8%           30         District 12         13.5%           31         District 31         12.7%           32         District 14         11.8%           33         District 31         12.7%           34         District 31         12.7%           35         District 45         10.3%           36         D                                                        |                  |                                |                         |
| 14         District 6         17.9%           15         District 48         17.9%           16         District 30         17.8%           17         District 42         17.7%           18         District 34         17.0%           19         District 36         17.0%           20         District 22         16.8%           21         District 23         16.5%           23         District 23         16.5%           24         District 19         14.9%           Nebraska         14.9%           25         District 29         14.6%           26         District 26         14.2%           28         District 35         13.9%           29         District 28         13.8%           30         District 12         13.5%           31         District 37         12.8%           34         District 31         12.7%           35         District 4         11.8%           37         District 5         10.6%           40         District 5         10.6%           41         District 4         11.4%           38         District 19                                                                 | 12               |                                |                         |
| 15         District 48         17.9%           16         District 30         17.8%           17         District 34         17.0%           18         District 34         17.0%           19         District 36         17.0%           20         District 22         16.8%           21         District 23         16.5%           22         District 23         16.5%           23         District 23         16.5%           24         District 19         14.9%           Nebraska         14.9%           25         District 29         14.6%           26         District 29         14.6%           27         District 26         14.2%           28         District 28         13.8%           30         District 12         13.5%           31         District 37         12.8%           34         District 31         12.7%           35         District 10         12.3%           36         District 14         11.8%           37         District 9         11.5%           38         District 13         9.8%           41         District 39         <                                                    | 13               | District 20                    | 18.0%                   |
| 15         District 48         17.9%           16         District 30         17.8%           17         District 34         17.0%           18         District 34         17.0%           19         District 36         17.0%           20         District 22         16.8%           21         District 23         16.5%           23         District 23         16.5%           24         District 19         14.9%           Nebraska         14.9%           25         District 29         14.6%           26         District 26         14.2%           27         District 28         13.8%           30         District 28         13.8%           30         District 12         13.5%           31         District 37         12.8%           34         District 31         12.7%           35         District 10         12.3%           36         District 4         11.8%           37         District 9         11.5%           38         District 19         10.3%           41         District 39         10.3%           42         District 39         <                                                    | 14               | District 6                     | 17.9%                   |
| 16         District 30         17.8%           17         District 42         17.7%           18         District 34         17.0%           19         District 36         17.0%           20         District 22         16.8%           21         District 33         16.6%           22         District 23         16.5%           23         District 2         15.3%           24         District 19         14.9%           25         District 29         14.6%           26         District 26         14.2%           27         District 28         13.8%           30         District 12         13.5%           31         District 35         13.4%           32         District 17         13.2%           33         District 37         12.8%           34         District 37         12.8%           35         District 10         12.3%           36         District 4         11.8%           37         District 5         10.6%           40         District 5         10.6%           41         District 4         11.4%           39         Distri                                                        | 15               | District 48                    |                         |
| 17         District 42         17.7%           18         District 34         17.0%           19         District 36         17.0%           20         District 22         16.8%           21         District 33         16.6%           22         District 23         16.5%           23         District 2         15.3%           24         District 19         14.9%           25         District 29         14.6%           26         District 29         14.6%           27         District 26         14.2%           28         District 35         13.9%           29         District 12         13.5%           31         District 45         13.4%           32         District 37         12.8%           34         District 31         12.7%           35         District 10         12.3%           36         District 4         11.4%           37         District 39         10.3%           41         District 5         10.6%           42         District 4         11.4%           39         District 5         10.6%           41         Distri                                                        | 16               | District 30                    |                         |
| 18         District 34         17.0%           19         District 36         17.0%           20         District 22         16.8%           21         District 33         16.6%           22         District 23         16.5%           23         District 19         14.9%           24         District 29         14.6%           25         District 29         14.6%           26         District 29         14.6%           27         District 26         14.2%           28         District 28         13.8%           30         District 12         13.5%           31         District 37         12.8%           34         District 31         12.7%           35         District 45         13.4%           37         District 31         12.7%           38         District 4         11.8%           38         District 5         10.6%           40         District 39         10.3%           41         District 3         9.8%           42         District 41         19.8%           43         District 14         9.3%           44         Distri                                                        | 17               | District 42                    |                         |
| 20         District 22         16.8%           21         District 33         16.6%           22         District 23         16.5%           23         District 2         15.3%           24         District 19         14.9%           25         District 19         14.9%           26         District 29         14.6%           27         District 26         14.2%           28         District 26         14.2%           28         District 26         14.2%           29         District 26         14.2%           29         District 12         13.5%           30         District 12         13.5%           31         District 37         12.8%           33         District 31         12.7%           35         District 10         12.3%           36         District 14         11.8%           37         District 9         11.5%           38         District 5         10.6%           40         District 39         10.3%           41         District 39         10.3%           42         District 11         9.8%           43         Distr                                                        | 18               | District 34                    |                         |
| 21         District 33         16.6%           22         District 23         16.5%           23         District 2         15.3%           24         District 19         14.9%           Nebraska         14.9%           25         District 13         14.7%           26         District 29         14.6%           27         District 26         14.2%           28         District 26         14.2%           29         District 26         14.2%           29         District 26         13.8%           30         District 12         13.5%           31         District 45         13.4%           32         District 17         13.2%           33         District 37         12.8%           34         District 31         12.7%           35         District 14         11.8%           37         District 9         11.5%           38         District 4         11.4%           39         District 39         10.3%           41         District 39         10.3%           42         District 11         9.8%           43         District 18 <td< td=""><td>19</td><td>District 36</td><td>17.0%</td></td<> | 19               | District 36                    | 17.0%                   |
| 22         District 23         16.5%           23         District 2         15.3%           24         District 19         14.9%           Nebraska         14.9%           25         District 13         14.7%           26         District 29         14.6%           27         District 26         14.2%           28         District 26         14.2%           29         District 26         13.9%           29         District 28         13.8%           30         District 45         13.4%           32         District 17         13.2%           33         District 37         12.8%           34         District 31         12.7%           35         District 10         12.3%           36         District 14         11.8%           37         District 9         11.5%           38         District 5         10.6%           40         District 39         10.3%           41         District 39         10.3%           42         District 11         9.8%           43         District 27         9.4%           44         District 8         9                                                        | 20               | District 22                    | 16.8%                   |
| 23         District 2         15.3%           24         District 19         14.9%           Nebraska         14.9%           25         District 13         14.7%           26         District 29         14.6%           27         District 26         14.2%           28         District 28         13.8%           30         District 12         13.5%           31         District 45         13.4%           32         District 17         13.2%           33         District 37         12.8%           34         District 10         12.3%           35         District 10         12.3%           36         District 14         11.8%           37         District 9         11.5%           38         District 5         10.6%           40         District 39         10.3%           41         District 39         10.3%           42         District 11         9.8%           43         District 27         9.4%           44         District 18         8.7%           45         District 18         8.7%           46         District 7         7.4                                                        | 21               | District 33                    | 16.6%                   |
| 24         District 19         14.9%           Nebraska         14.9%           25         District 13         14.7%           26         District 29         14.6%           27         District 26         14.2%           28         District 35         13.9%           29         District 28         13.8%           30         District 45         13.4%           32         District 12         13.5%           31         District 37         12.8%           34         District 31         12.7%           35         District 10         12.3%           36         District 4         11.8%           37         District 9         11.5%           38         District 5         10.6%           40         District 39         10.3%           41         District 3         9.8%           42         District 11         9.8%           43         District 27         9.4%           44         District 18         8.7%           45         District 21         8.1%           46         District 7         7.4%           47         District 7         7.4% <td>22</td> <td>District 23</td> <td>16.5%</td>           | 22               | District 23                    | 16.5%                   |
| Nebraska         14.9%           25         District 13         14.7%           26         District 29         14.6%           27         District 26         14.2%           28         District 35         13.9%           29         District 28         13.8%           30         District 45         13.4%           32         District 12         13.5%           31         District 37         12.8%           34         District 31         12.7%           35         District 10         12.3%           36         District 14         11.8%           37         District 5         10.6%           40         District 5         10.6%           41         District 3         9.8%           42         District 11         9.8%           43         District 27         9.4%           44         District 18         8.7%           45         District 21         8.1%           46         District 21         8.1%           47         District 7         7.4%           48         District 49         7.3%                                                                                                         | 23               | District 2                     | 15.3%                   |
| 25         District 13         14.7%           26         District 29         14.6%           27         District 26         14.2%           28         District 35         13.9%           29         District 28         13.8%           30         District 45         13.4%           32         District 12         13.5%           33         District 37         12.8%           34         District 31         12.7%           35         District 10         12.3%           36         District 14         11.8%           37         District 5         10.6%           40         District 5         10.6%           40         District 39         10.3%           41         District 3         9.8%           42         District 11         9.8%           43         District 27         9.4%           44         District 18         8.7%           45         District 21         8.1%           46         District 21         8.1%           47         District 7         7.4%           48         District 49         7.3%                                                                                           | 24               | District 19                    | 14.9%                   |
| 26         District 29         14.6%           27         District 26         14.2%           28         District 35         13.9%           29         District 28         13.8%           30         District 12         13.5%           31         District 45         13.4%           32         District 17         13.2%           33         District 31         12.7%           34         District 10         12.3%           36         District 10         12.3%           36         District 14         11.8%           37         District 5         10.6%           40         District 39         10.3%           41         District 39         9.8%           42         District 11         9.8%           43         District 8         9.3%           44         District 8         9.3%           45         District 18         8.7%           46         District 7         7.4%           48         District 49         7.3%                                                                                                                                                                                        |                  | Nebraska                       | <b>14.9%</b>            |
| 27         District 26         14.2%           28         District 35         13.9%           29         District 28         13.8%           30         District 12         13.5%           31         District 45         13.4%           32         District 17         13.2%           33         District 37         12.8%           34         District 10         12.3%           35         District 14         11.8%           37         District 9         11.5%           38         District 5         10.6%           40         District 39         10.3%           41         District 39         9.8%           42         District 11         9.8%           43         District 8         9.3%           44         District 8         9.3%           45         District 18         8.7%           46         District 7         7.4%           48         District 49         7.3%                                                                                                                                                                                                                                        | 25               | District 13                    | 14.7%                   |
| 28         District 35         13.9%           29         District 28         13.8%           30         District 12         13.5%           31         District 45         13.4%           32         District 17         13.2%           33         District 37         12.8%           34         District 10         12.3%           35         District 14         11.8%           37         District 9         11.5%           38         District 5         10.6%           40         District 39         10.3%           41         District 3         9.8%           42         District 11         9.8%           43         District 8         9.3%           44         District 8         9.3%           45         District 18         8.7%           46         District 7         7.4%           47         District 7         7.4%           48         District 49         7.3%                                                                                                                                                                                                                                           | 26               | District 29                    | 14.6%                   |
| 29         District 28         13.8%           30         District 12         13.5%           31         District 45         13.4%           32         District 17         13.2%           33         District 37         12.8%           34         District 31         12.7%           35         District 10         12.3%           36         District 14         11.8%           37         District 9         11.5%           38         District 4         11.4%           39         District 39         10.3%           41         District 39         10.3%           42         District 11         9.8%           43         District 8         9.3%           44         District 8         9.3%           45         District 18         8.7%           46         District 7         7.4%           47         District 7         7.4%           48         District 49         7.3%                                                                                                                                                                                                                                         | 27               | District 26                    | 14.2%                   |
| 30         District 12         13.5%           31         District 45         13.4%           32         District 17         13.2%           33         District 37         12.8%           34         District 31         12.7%           35         District 10         12.3%           36         District 14         11.8%           37         District 9         11.5%           38         District 4         11.4%           39         District 5         10.6%           40         District 39         10.3%           41         District 3         9.8%           42         District 11         9.8%           43         District 27         9.4%           44         District 8         9.3%           45         District 18         8.7%           46         District 21         8.1%           47         District 7         7.4%           48         District 49         7.3%                                                                                                                                                                                                                                          | 28               | District 35                    | 13.9%                   |
| 31         District 45         13.4%           32         District 17         13.2%           33         District 37         12.8%           34         District 31         12.7%           35         District 10         12.3%           36         District 14         11.8%           37         District 9         11.5%           38         District 4         11.4%           39         District 5         10.6%           40         District 39         10.3%           41         District 3         9.8%           42         District 11         9.8%           43         District 27         9.4%           44         District 8         9.3%           45         District 18         8.7%           46         District 21         8.1%           47         District 7         7.4%           48         District 49         7.3%                                                                                                                                                                                                                                                                                         | 29               | District 28                    | 13.8%                   |
| 32         District 17         13.2%           33         District 37         12.8%           34         District 31         12.7%           35         District 10         12.3%           36         District 14         11.8%           37         District 9         11.5%           38         District 4         11.4%           39         District 5         10.6%           40         District 39         10.3%           41         District 3         9.8%           42         District 11         9.8%           43         District 27         9.4%           44         District 18         8.7%           46         District 21         8.1%           47         District 7         7.4%           48         District 49         7.3%                                                                                                                                                                                                                                                                                                                                                                                     | 30               | District 12                    |                         |
| 33         District 37         12.8%           34         District 31         12.7%           35         District 10         12.3%           36         District 14         11.8%           37         District 9         11.5%           38         District 5         10.6%           40         District 39         10.3%           41         District 3         9.8%           42         District 27         9.4%           43         District 8         9.3%           45         District 18         8.7%           46         District 7         7.4%           48         District 49         7.3%                                                                                                                                                                                                                                                                                                                                                                                                                                                                                                                                 | 31               | District 45                    | 13.4%                   |
| 34         District 31         12.7%           35         District 10         12.3%           36         District 14         11.8%           37         District 9         11.5%           38         District 4         11.4%           39         District 5         10.6%           40         District 39         10.3%           41         District 3         9.8%           42         District 27         9.4%           43         District 8         9.3%           45         District 18         8.7%           46         District 7         7.4%           48         District 49         7.3%                                                                                                                                                                                                                                                                                                                                                                                                                                                                                                                                  |                  |                                |                         |
| 35         District 10         12.3%           36         District 14         11.8%           37         District 9         11.5%           38         District 4         11.4%           39         District 5         10.6%           40         District 39         10.3%           41         District 3         9.8%           42         District 27         9.4%           43         District 8         9.3%           45         District 18         8.7%           46         District 7         7.4%           48         District 49         7.3%                                                                                                                                                                                                                                                                                                                                                                                                                                                                                                                                                                                 |                  |                                |                         |
| 36         District 14         11.8%           37         District 9         11.5%           38         District 4         11.4%           39         District 5         10.6%           40         District 39         10.3%           41         District 3         9.8%           42         District 11         9.8%           43         District 8         9.3%           44         District 18         8.7%           46         District 7         7.4%           48         District 49         7.3%                                                                                                                                                                                                                                                                                                                                                                                                                                                                                                                                                                                                                                |                  |                                |                         |
| 37         District 9         11.5%           38         District 4         11.4%           39         District 5         10.6%           40         District 39         10.3%           41         District 39         9.8%           42         District 11         9.8%           43         District 27         9.4%           44         District 8         9.3%           45         District 18         8.7%           46         District 7         7.4%           48         District 49         7.3%                                                                                                                                                                                                                                                                                                                                                                                                                                                                                                                                                                                                                                |                  |                                |                         |
| 38         District 4         11.4%           39         District 5         10.6%           40         District 39         10.3%           41         District 3         9.8%           42         District 11         9.8%           43         District 27         9.4%           44         District 8         9.3%           45         District 18         8.7%           46         District 7         7.4%           47         District 7         7.3%                                                                                                                                                                                                                                                                                                                                                                                                                                                                                                                                                                                                                                                                                |                  |                                |                         |
| 39         District 5         10.6%           40         District 39         10.3%           41         District 3         9.8%           42         District 11         9.8%           43         District 27         9.4%           44         District 8         9.3%           45         District 18         8.7%           46         District 21         8.1%           47         District 7         7.4%           48         District 49         7.3%                                                                                                                                                                                                                                                                                                                                                                                                                                                                                                                                                                                                                                                                               |                  |                                |                         |
| 40         District 39         10.3%           41         District 3         9.8%           42         District 11         9.8%           43         District 27         9.4%           44         District 8         9.3%           45         District 18         8.7%           46         District 21         8.1%           47         District 7         7.4%           48         District 49         7.3%                                                                                                                                                                                                                                                                                                                                                                                                                                                                                                                                                                                                                                                                                                                             |                  |                                |                         |
| 41         District 3         9.8%           42         District 11         9.8%           43         District 27         9.4%           44         District 8         9.3%           45         District 18         8.7%           46         District 21         8.1%           47         District 7         7.4%           48         District 49         7.3%                                                                                                                                                                                                                                                                                                                                                                                                                                                                                                                                                                                                                                                                                                                                                                            |                  |                                |                         |
| 42         District 11         9.8%           43         District 27         9.4%           44         District 8         9.3%           45         District 18         8.7%           46         District 21         8.1%           47         District 7         7.4%           48         District 49         7.3%                                                                                                                                                                                                                                                                                                                                                                                                                                                                                                                                                                                                                                                                                                                                                                                                                         |                  |                                |                         |
| 43         District 27         9.4%           44         District 8         9.3%           45         District 18         8.7%           46         District 21         8.1%           47         District 7         7.4%           48         District 49         7.3%                                                                                                                                                                                                                                                                                                                                                                                                                                                                                                                                                                                                                                                                                                                                                                                                                                                                       |                  |                                |                         |
| 44         District 8         9.3%           45         District 18         8.7%           46         District 21         8.1%           47         District 7         7.4%           48         District 49         7.3%                                                                                                                                                                                                                                                                                                                                                                                                                                                                                                                                                                                                                                                                                                                                                                                                                                                                                                                     |                  |                                |                         |
| 45         District 18         8.7%           46         District 21         8.1%           47         District 7         7.4%           48         District 49         7.3%                                                                                                                                                                                                                                                                                                                                                                                                                                                                                                                                                                                                                                                                                                                                                                                                                                                                                                                                                                  |                  |                                |                         |
| 46         District 21         8.1%           47         District 7         7.4%           48         District 49         7.3%                                                                                                                                                                                                                                                                                                                                                                                                                                                                                                                                                                                                                                                                                                                                                                                                                                                                                                                                                                                                                |                  |                                |                         |
| 47         District 7         7.4%           48         District 49         7.3%                                                                                                                                                                                                                                                                                                                                                                                                                                                                                                                                                                                                                                                                                                                                                                                                                                                                                                                                                                                                                                                              |                  |                                |                         |
| 48 District 49 7.3%                                                                                                                                                                                                                                                                                                                                                                                                                                                                                                                                                                                                                                                                                                                                                                                                                                                                                                                                                                                                                                                                                                                           |                  |                                |                         |
|                                                                                                                                                                                                                                                                                                                                                                                                                                                                                                                                                                                                                                                                                                                                                                                                                                                                                                                                                                                                                                                                                                                                               |                  |                                |                         |
| 49 DISUICE 40 7.0%                                                                                                                                                                                                                                                                                                                                                                                                                                                                                                                                                                                                                                                                                                                                                                                                                                                                                                                                                                                                                                                                                                                            |                  |                                |                         |
|                                                                                                                                                                                                                                                                                                                                                                                                                                                                                                                                                                                                                                                                                                                                                                                                                                                                                                                                                                                                                                                                                                                                               | 40               | District 40                    | 1.070                   |