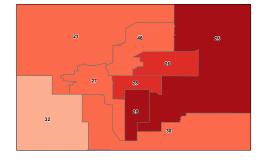

# **SENIOR POPULATION**

This ranking is based on the percentage of the population in each district over 65 years of age.

#### **PERCENT OF POPULATION OVER 65 YEARS OF AGE**

### **PERCENT OF POPULATION OVER 65 YEARS OF AGE**

#### **OMAHA**