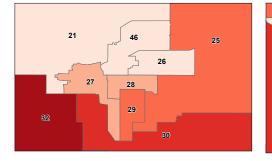

# **SENIOR POPULATION**

This ranking is based on the percentage of the population in each district over 65 years of age.

#### **PERCENT OF POPULATION OVER 65 YEARS OF AGE**

### **PERCENT OF POPULATION OVER 65 YEARS OF AGE**

#### **OMAHA**

#### **Over 65 Population**

| 2         District 40         22.0%           3         District 40         22.0%           3         District 44         21.9%           4         District 47         21.6%           5         District 25         20.7%           6         District 38         20.3%           8         District 16         19.1%           10         District 16         19.1%           10         District 22         18.6%           11         District 24         18.2%           13         District 20         18.0%           14         District 20         18.0%           15         District 48         17.9%           16         District 30         17.8%           17         District 34         17.0%           18         District 22         16.8%           21         District 23         16.5%           22         District 23         16.5%           23         District 23         16.5%           24         District 23         16.5%           25         District 13         14.7%           26         District 28         13.8%           30         District                                                        | <u>Rank</u><br>1 | <u>District</u><br>District 41 | <u>Percent</u><br>22.3% |
|-----------------------------------------------------------------------------------------------------------------------------------------------------------------------------------------------------------------------------------------------------------------------------------------------------------------------------------------------------------------------------------------------------------------------------------------------------------------------------------------------------------------------------------------------------------------------------------------------------------------------------------------------------------------------------------------------------------------------------------------------------------------------------------------------------------------------------------------------------------------------------------------------------------------------------------------------------------------------------------------------------------------------------------------------------------------------------------------------------------------------------------------------|------------------|--------------------------------|-------------------------|
| 3         District 44         21.9%           4         District 47         21.6%           5         District 25         20.7%           6         District 43         20.6%           7         District 38         20.3%           8         District 1         20.0%           9         District 16         19.1%           10         District 15         18.6%           11         District 24         18.2%           13         District 20         18.0%           14         District 24         18.2%           15         District 48         17.9%           16         District 30         17.8%           17         District 34         17.0%           18         District 22         16.8%           20         District 23         16.6%           21         District 33         16.6%           22         District 23         16.5%           23         District 23         16.5%           24         District 23         16.5%           25         District 13         14.7%           26         District 24         13.9%           29         District                                                         |                  |                                |                         |
| 4         District 47         21.6%           5         District 25         20.7%           6         District 33         20.6%           7         District 38         20.3%           8         District 1         20.0%           9         District 16         19.1%           10         District 15         18.6%           11         District 24         18.2%           13         District 20         18.0%           14         District 20         18.0%           15         District 48         17.9%           16         District 30         17.8%           17         District 34         17.0%           18         District 22         16.8%           20         District 33         16.6%           21         District 23         16.5%           23         District 23         16.5%           24         District 23         14.9%           Kebraska         14.9%           25         District 26         14.2%           26         District 35         13.9%           29         District 45         13.4%           30         District 45         14                                                        |                  |                                |                         |
| 5         District 25         20.7%           6         District 43         20.6%           7         District 38         20.3%           8         District 1         20.0%           9         District 16         19.1%           10         District 15         18.6%           11         District 24         18.2%           13         District 24         18.2%           13         District 20         18.0%           14         District 20         18.0%           14         District 48         17.9%           16         District 30         17.8%           17         District 34         17.0%           18         District 34         17.0%           20         District 22         16.8%           21         District 33         16.6%           22         District 23         16.5%           23         District 23         16.5%           24         District 13         14.7%           26         District 28         13.8%           30         District 13         14.7%           28         District 37         12.8%           31         Distric                                                        |                  |                                |                         |
| 6         District 43         20.6%           7         District 38         20.3%           8         District 1         20.0%           9         District 16         19.1%           10         District 15         18.6%           11         District 22         18.5%           12         District 24         18.2%           13         District 20         18.0%           14         District 6         17.9%           15         District 48         17.9%           16         District 30         17.8%           17         District 34         17.0%           19         District 33         16.6%           20         District 22         16.8%           21         District 23         16.5%           22         District 23         16.6%           23         District 23         16.5%           24         District 23         16.6%           25         District 13         14.7%           26         District 28         13.8%           30         District 28         13.8%           30         District 12         13.5%           31         Distric                                                        |                  |                                |                         |
| 7         District 38         20.3%           8         District 1         20.0%           9         District 16         19.1%           10         District 15         18.6%           11         District 22         18.5%           12         District 24         18.2%           13         District 6         17.9%           14         District 48         17.9%           15         District 30         17.8%           17         District 34         17.0%           18         District 34         17.0%           19         District 33         16.6%           20         District 22         16.8%           21         District 23         16.5%           22         District 33         16.6%           23         District 23         16.5%           24         District 13         14.7%           26         District 29         14.6%           27         District 28         13.8%           30         District 12         13.5%           31         District 31         12.7%           32         District 14         11.8%           37         Distri                                                        |                  |                                |                         |
| 8         District 1         20.0%           9         District 16         19.1%           10         District 15         18.6%           11         District 32         18.5%           12         District 24         18.2%           13         District 20         18.0%           14         District 6         17.9%           16         District 48         17.9%           16         District 30         17.8%           17         District 34         17.0%           18         District 34         17.0%           20         District 22         16.8%           21         District 23         16.5%           22         District 23         16.5%           23         District 23         16.5%           24         District 23         16.5%           25         District 13         14.7%           26         District 28         13.8%           30         District 28         13.8%           31         District 37         12.8%           34         District 37         12.8%           35         District 31         12.7%           36         Distr                                                        |                  |                                |                         |
| 9         District 16         19.1%           10         District 15         18.6%           11         District 22         18.5%           12         District 24         18.2%           13         District 20         18.0%           14         District 6         17.9%           15         District 48         17.9%           16         District 42         17.7%           18         District 34         17.0%           19         District 34         17.0%           20         District 22         16.8%           21         District 33         16.6%           22         District 23         16.5%           23         District 2         15.3%           24         District 23         16.4%           25         District 26         14.2%           26         District 29         14.6%           27         District 28         13.8%           30         District 12         13.5%           31         District 31         12.7%           32         District 31         12.7%           33         District 31         12.3%           34         Dist                                                        |                  |                                |                         |
| 10         District 15         18.6%           11         District 24         18.5%           12         District 24         18.2%           13         District 20         18.0%           14         District 20         18.0%           15         District 48         17.9%           16         District 48         17.9%           17         District 30         17.8%           17         District 34         17.0%           19         District 32         16.8%           21         District 33         16.6%           22         District 2         15.3%           24         District 2         15.3%           24         District 29         14.6%           25         District 26         14.2%           26         District 29         14.6%           27         District 26         14.2%           28         District 12         13.5%           30         District 45         13.4%           30         District 12         13.5%           31         District 31         12.7%           32         District 31         12.7%           33         Dis                                                        |                  |                                |                         |
| 11         District 32         18.5%           12         District 24         18.2%           13         District 20         18.0%           14         District 20         18.0%           14         District 20         18.0%           15         District 48         17.9%           16         District 30         17.8%           17         District 42         17.7%           18         District 34         17.0%           19         District 34         17.0%           20         District 22         16.8%           21         District 33         16.6%           22         District 23         16.5%           23         District 23         16.5%           24         District 33         14.9%           Nebraska         14.9%           25         District 29         14.6%           26         District 29         14.6%           27         District 28         13.8%           30         District 45         13.4%           31         District 31         12.7%           32         District 17         13.2%           33         District 31                                                            |                  |                                |                         |
| 12         District 24         18.2%           13         District 20         18.0%           14         District 20         18.0%           15         District 48         17.9%           16         District 30         17.8%           17         District 34         17.0%           18         District 34         17.0%           19         District 34         17.0%           20         District 22         16.8%           21         District 33         16.6%           22         District 23         16.5%           23         District 23         16.5%           24         District 13         14.7%           26         District 29         14.6%           27         District 26         14.2%           28         District 28         13.8%           30         District 12         13.5%           31         District 31         12.7%           32         District 14         11.8%           33         District 31         12.7%           34         District 31         12.7%           35         District 45         10.3%           36         D                                                        |                  |                                |                         |
| 14         District 6         17.9%           15         District 48         17.9%           16         District 30         17.8%           17         District 42         17.7%           18         District 34         17.0%           19         District 36         17.0%           20         District 22         16.8%           21         District 23         16.5%           23         District 23         16.5%           24         District 19         14.9%           Nebraska         14.9%           25         District 29         14.6%           26         District 26         14.2%           28         District 35         13.9%           29         District 28         13.8%           30         District 12         13.5%           31         District 37         12.8%           34         District 31         12.7%           35         District 4         11.8%           37         District 5         10.6%           40         District 5         10.6%           41         District 4         11.4%           38         District 19                                                                 | 12               |                                |                         |
| 15         District 48         17.9%           16         District 30         17.8%           17         District 34         17.0%           18         District 34         17.0%           19         District 36         17.0%           20         District 22         16.8%           21         District 23         16.5%           22         District 23         16.5%           23         District 23         16.5%           24         District 19         14.9%           Nebraska         14.9%           25         District 29         14.6%           26         District 29         14.6%           27         District 26         14.2%           28         District 28         13.8%           30         District 12         13.5%           31         District 37         12.8%           34         District 31         12.7%           35         District 10         12.3%           36         District 14         11.8%           37         District 9         11.5%           38         District 13         9.8%           41         District 39         <                                                    | 13               | District 20                    | 18.0%                   |
| 15         District 48         17.9%           16         District 30         17.8%           17         District 34         17.0%           18         District 34         17.0%           19         District 36         17.0%           20         District 22         16.8%           21         District 23         16.5%           23         District 23         16.5%           24         District 19         14.9%           Nebraska         14.9%           25         District 29         14.6%           26         District 26         14.2%           27         District 28         13.8%           30         District 28         13.8%           30         District 12         13.5%           31         District 37         12.8%           34         District 31         12.7%           35         District 10         12.3%           36         District 4         11.8%           37         District 9         11.5%           38         District 19         10.3%           41         District 39         10.3%           42         District 39         <                                                    | 14               | District 6                     | 17.9%                   |
| 16         District 30         17.8%           17         District 42         17.7%           18         District 34         17.0%           19         District 36         17.0%           20         District 22         16.8%           21         District 33         16.6%           22         District 23         16.5%           23         District 2         15.3%           24         District 19         14.9%           25         District 29         14.6%           26         District 26         14.2%           27         District 28         13.8%           30         District 12         13.5%           31         District 35         13.4%           32         District 17         13.2%           33         District 37         12.8%           34         District 37         12.8%           35         District 10         12.3%           36         District 4         11.8%           37         District 5         10.6%           40         District 5         10.6%           41         District 4         11.4%           39         Distri                                                        | 15               | District 48                    |                         |
| 17         District 42         17.7%           18         District 34         17.0%           19         District 36         17.0%           20         District 22         16.8%           21         District 33         16.6%           22         District 23         16.5%           23         District 2         15.3%           24         District 19         14.9%           25         District 29         14.6%           26         District 29         14.6%           27         District 26         14.2%           28         District 35         13.9%           29         District 12         13.5%           31         District 45         13.4%           32         District 37         12.8%           34         District 31         12.7%           35         District 10         12.3%           36         District 4         11.4%           37         District 39         10.3%           41         District 5         10.6%           42         District 4         11.4%           39         District 5         10.6%           41         Distri                                                        | 16               | District 30                    |                         |
| 18         District 34         17.0%           19         District 36         17.0%           20         District 22         16.8%           21         District 33         16.6%           22         District 23         16.5%           23         District 19         14.9%           24         District 29         14.6%           25         District 29         14.6%           26         District 29         14.6%           27         District 26         14.2%           28         District 28         13.8%           30         District 12         13.5%           31         District 37         12.8%           34         District 31         12.7%           35         District 45         13.4%           37         District 31         12.7%           38         District 4         11.8%           38         District 5         10.6%           40         District 39         10.3%           41         District 3         9.8%           42         District 41         19.8%           43         District 14         9.3%           44         Distri                                                        | 17               | District 42                    |                         |
| 20         District 22         16.8%           21         District 33         16.6%           22         District 23         16.5%           23         District 2         15.3%           24         District 19         14.9%           25         District 19         14.9%           26         District 29         14.6%           27         District 26         14.2%           28         District 26         14.2%           28         District 26         14.2%           29         District 26         14.2%           29         District 12         13.5%           30         District 12         13.5%           31         District 37         12.8%           33         District 31         12.7%           35         District 10         12.3%           36         District 14         11.8%           37         District 9         11.5%           38         District 5         10.6%           40         District 39         10.3%           41         District 39         10.3%           42         District 11         9.8%           43         Distr                                                        | 18               | District 34                    |                         |
| 21         District 33         16.6%           22         District 23         16.5%           23         District 2         15.3%           24         District 19         14.9%           Nebraska         14.9%           25         District 13         14.7%           26         District 29         14.6%           27         District 26         14.2%           28         District 26         14.2%           29         District 26         14.2%           29         District 26         13.8%           30         District 12         13.5%           31         District 45         13.4%           32         District 17         13.2%           33         District 37         12.8%           34         District 31         12.7%           35         District 14         11.8%           37         District 9         11.5%           38         District 4         11.4%           39         District 39         10.3%           41         District 39         10.3%           42         District 11         9.8%           43         District 18 <td< td=""><td>19</td><td>District 36</td><td>17.0%</td></td<> | 19               | District 36                    | 17.0%                   |
| 22         District 23         16.5%           23         District 2         15.3%           24         District 19         14.9%           Nebraska         14.9%           25         District 13         14.7%           26         District 29         14.6%           27         District 26         14.2%           28         District 26         14.2%           29         District 26         13.9%           29         District 28         13.8%           30         District 45         13.4%           32         District 17         13.2%           33         District 37         12.8%           34         District 31         12.7%           35         District 10         12.3%           36         District 14         11.8%           37         District 9         11.5%           38         District 5         10.6%           40         District 39         10.3%           41         District 39         10.3%           42         District 11         9.8%           43         District 27         9.4%           44         District 8         9                                                        | 20               | District 22                    | 16.8%                   |
| 23         District 2         15.3%           24         District 19         14.9%           Nebraska         14.9%           25         District 13         14.7%           26         District 29         14.6%           27         District 26         14.2%           28         District 28         13.8%           30         District 12         13.5%           31         District 45         13.4%           32         District 17         13.2%           33         District 37         12.8%           34         District 10         12.3%           35         District 10         12.3%           36         District 14         11.8%           37         District 9         11.5%           38         District 5         10.6%           40         District 39         10.3%           41         District 39         10.3%           42         District 11         9.8%           43         District 27         9.4%           44         District 18         8.7%           45         District 18         8.7%           46         District 7         7.4                                                        | 21               | District 33                    | 16.6%                   |
| 24         District 19         14.9%           Nebraska         14.9%           25         District 13         14.7%           26         District 29         14.6%           27         District 26         14.2%           28         District 35         13.9%           29         District 28         13.8%           30         District 45         13.4%           32         District 12         13.5%           31         District 37         12.8%           34         District 31         12.7%           35         District 10         12.3%           36         District 4         11.8%           37         District 9         11.5%           38         District 5         10.6%           40         District 39         10.3%           41         District 3         9.8%           42         District 11         9.8%           43         District 27         9.4%           44         District 18         8.7%           45         District 21         8.1%           46         District 7         7.4%           47         District 7         7.4% <td>22</td> <td>District 23</td> <td>16.5%</td>           | 22               | District 23                    | 16.5%                   |
| Nebraska         14.9%           25         District 13         14.7%           26         District 29         14.6%           27         District 26         14.2%           28         District 35         13.9%           29         District 28         13.8%           30         District 45         13.4%           32         District 12         13.5%           31         District 37         12.8%           34         District 31         12.7%           35         District 10         12.3%           36         District 14         11.8%           37         District 5         10.6%           40         District 5         10.6%           41         District 3         9.8%           42         District 11         9.8%           43         District 27         9.4%           44         District 18         8.7%           45         District 21         8.1%           46         District 21         8.1%           47         District 7         7.4%           48         District 49         7.3%                                                                                                         | 23               | District 2                     | 15.3%                   |
| 25         District 13         14.7%           26         District 29         14.6%           27         District 26         14.2%           28         District 35         13.9%           29         District 28         13.8%           30         District 45         13.4%           32         District 12         13.5%           33         District 37         12.8%           34         District 31         12.7%           35         District 10         12.3%           36         District 14         11.8%           37         District 5         10.6%           40         District 5         10.6%           40         District 39         10.3%           41         District 3         9.8%           42         District 11         9.8%           43         District 27         9.4%           44         District 18         8.7%           45         District 21         8.1%           46         District 21         8.1%           47         District 7         7.4%           48         District 49         7.3%                                                                                           | 24               | District 19                    | 14.9%                   |
| 26         District 29         14.6%           27         District 26         14.2%           28         District 35         13.9%           29         District 28         13.8%           30         District 12         13.5%           31         District 45         13.4%           32         District 17         13.2%           33         District 31         12.7%           34         District 10         12.3%           36         District 10         12.3%           36         District 14         11.8%           37         District 5         10.6%           40         District 39         10.3%           41         District 39         9.8%           42         District 11         9.8%           43         District 8         9.3%           44         District 8         9.3%           45         District 18         8.7%           46         District 7         7.4%           48         District 49         7.3%                                                                                                                                                                                        |                  | Nebraska                       | <b>14.9%</b>            |
| 27         District 26         14.2%           28         District 35         13.9%           29         District 28         13.8%           30         District 12         13.5%           31         District 45         13.4%           32         District 17         13.2%           33         District 37         12.8%           34         District 10         12.3%           35         District 14         11.8%           37         District 9         11.5%           38         District 5         10.6%           40         District 39         10.3%           41         District 39         9.8%           42         District 11         9.8%           43         District 8         9.3%           44         District 8         9.3%           45         District 18         8.7%           46         District 7         7.4%           48         District 49         7.3%                                                                                                                                                                                                                                        | 25               | District 13                    | 14.7%                   |
| 28         District 35         13.9%           29         District 28         13.8%           30         District 12         13.5%           31         District 45         13.4%           32         District 17         13.2%           33         District 37         12.8%           34         District 10         12.3%           35         District 14         11.8%           37         District 9         11.5%           38         District 5         10.6%           40         District 39         10.3%           41         District 3         9.8%           42         District 11         9.8%           43         District 8         9.3%           44         District 8         9.3%           45         District 18         8.7%           46         District 7         7.4%           47         District 7         7.4%           48         District 49         7.3%                                                                                                                                                                                                                                           | 26               | District 29                    | 14.6%                   |
| 29         District 28         13.8%           30         District 12         13.5%           31         District 45         13.4%           32         District 17         13.2%           33         District 37         12.8%           34         District 31         12.7%           35         District 10         12.3%           36         District 14         11.8%           37         District 9         11.5%           38         District 4         11.4%           39         District 39         10.3%           41         District 39         10.3%           42         District 11         9.8%           43         District 8         9.3%           44         District 8         9.3%           45         District 18         8.7%           46         District 7         7.4%           47         District 7         7.4%           48         District 49         7.3%                                                                                                                                                                                                                                         | 27               | District 26                    | 14.2%                   |
| 30         District 12         13.5%           31         District 45         13.4%           32         District 17         13.2%           33         District 37         12.8%           34         District 31         12.7%           35         District 10         12.3%           36         District 14         11.8%           37         District 9         11.5%           38         District 4         11.4%           39         District 5         10.6%           40         District 39         10.3%           41         District 3         9.8%           42         District 11         9.8%           43         District 27         9.4%           44         District 8         9.3%           45         District 18         8.7%           46         District 21         8.1%           47         District 7         7.4%           48         District 49         7.3%                                                                                                                                                                                                                                          | 28               | District 35                    | 13.9%                   |
| 31         District 45         13.4%           32         District 17         13.2%           33         District 37         12.8%           34         District 31         12.7%           35         District 10         12.3%           36         District 14         11.8%           37         District 9         11.5%           38         District 4         11.4%           39         District 5         10.6%           40         District 39         10.3%           41         District 3         9.8%           42         District 11         9.8%           43         District 27         9.4%           44         District 8         9.3%           45         District 18         8.7%           46         District 21         8.1%           47         District 7         7.4%           48         District 49         7.3%                                                                                                                                                                                                                                                                                         | 29               | District 28                    | 13.8%                   |
| 32         District 17         13.2%           33         District 37         12.8%           34         District 31         12.7%           35         District 10         12.3%           36         District 14         11.8%           37         District 9         11.5%           38         District 4         11.4%           39         District 5         10.6%           40         District 39         10.3%           41         District 3         9.8%           42         District 11         9.8%           43         District 27         9.4%           44         District 18         8.7%           46         District 21         8.1%           47         District 7         7.4%           48         District 49         7.3%                                                                                                                                                                                                                                                                                                                                                                                     | 30               | District 12                    |                         |
| 33         District 37         12.8%           34         District 31         12.7%           35         District 10         12.3%           36         District 14         11.8%           37         District 9         11.5%           38         District 5         10.6%           40         District 39         10.3%           41         District 3         9.8%           42         District 27         9.4%           43         District 8         9.3%           45         District 18         8.7%           46         District 7         7.4%           48         District 49         7.3%                                                                                                                                                                                                                                                                                                                                                                                                                                                                                                                                 | 31               | District 45                    | 13.4%                   |
| 34         District 31         12.7%           35         District 10         12.3%           36         District 14         11.8%           37         District 9         11.5%           38         District 4         11.4%           39         District 5         10.6%           40         District 39         10.3%           41         District 3         9.8%           42         District 27         9.4%           43         District 8         9.3%           45         District 18         8.7%           46         District 7         7.4%           48         District 49         7.3%                                                                                                                                                                                                                                                                                                                                                                                                                                                                                                                                  |                  |                                |                         |
| 35         District 10         12.3%           36         District 14         11.8%           37         District 9         11.5%           38         District 4         11.4%           39         District 5         10.6%           40         District 39         10.3%           41         District 3         9.8%           42         District 27         9.4%           43         District 8         9.3%           45         District 18         8.7%           46         District 7         7.4%           48         District 49         7.3%                                                                                                                                                                                                                                                                                                                                                                                                                                                                                                                                                                                 |                  |                                |                         |
| 36         District 14         11.8%           37         District 9         11.5%           38         District 4         11.4%           39         District 5         10.6%           40         District 39         10.3%           41         District 3         9.8%           42         District 11         9.8%           43         District 8         9.3%           44         District 18         8.7%           46         District 7         7.4%           48         District 49         7.3%                                                                                                                                                                                                                                                                                                                                                                                                                                                                                                                                                                                                                                |                  |                                |                         |
| 37         District 9         11.5%           38         District 4         11.4%           39         District 5         10.6%           40         District 39         10.3%           41         District 39         9.8%           42         District 11         9.8%           43         District 27         9.4%           44         District 8         9.3%           45         District 18         8.7%           46         District 7         7.4%           48         District 49         7.3%                                                                                                                                                                                                                                                                                                                                                                                                                                                                                                                                                                                                                                |                  |                                |                         |
| 38         District 4         11.4%           39         District 5         10.6%           40         District 39         10.3%           41         District 3         9.8%           42         District 11         9.8%           43         District 27         9.4%           44         District 8         9.3%           45         District 18         8.7%           46         District 7         7.4%           47         District 7         7.3%                                                                                                                                                                                                                                                                                                                                                                                                                                                                                                                                                                                                                                                                                |                  |                                |                         |
| 39         District 5         10.6%           40         District 39         10.3%           41         District 3         9.8%           42         District 11         9.8%           43         District 27         9.4%           44         District 8         9.3%           45         District 18         8.7%           46         District 21         8.1%           47         District 7         7.4%           48         District 49         7.3%                                                                                                                                                                                                                                                                                                                                                                                                                                                                                                                                                                                                                                                                               |                  |                                |                         |
| 40         District 39         10.3%           41         District 3         9.8%           42         District 11         9.8%           43         District 27         9.4%           44         District 8         9.3%           45         District 18         8.7%           46         District 21         8.1%           47         District 7         7.4%           48         District 49         7.3%                                                                                                                                                                                                                                                                                                                                                                                                                                                                                                                                                                                                                                                                                                                             |                  |                                |                         |
| 41         District 3         9.8%           42         District 11         9.8%           43         District 27         9.4%           44         District 8         9.3%           45         District 18         8.7%           46         District 21         8.1%           47         District 7         7.4%           48         District 49         7.3%                                                                                                                                                                                                                                                                                                                                                                                                                                                                                                                                                                                                                                                                                                                                                                            |                  |                                |                         |
| 42         District 11         9.8%           43         District 27         9.4%           44         District 8         9.3%           45         District 18         8.7%           46         District 21         8.1%           47         District 7         7.4%           48         District 49         7.3%                                                                                                                                                                                                                                                                                                                                                                                                                                                                                                                                                                                                                                                                                                                                                                                                                         |                  |                                |                         |
| 43         District 27         9.4%           44         District 8         9.3%           45         District 18         8.7%           46         District 21         8.1%           47         District 7         7.4%           48         District 49         7.3%                                                                                                                                                                                                                                                                                                                                                                                                                                                                                                                                                                                                                                                                                                                                                                                                                                                                       |                  |                                |                         |
| 44         District 8         9.3%           45         District 18         8.7%           46         District 21         8.1%           47         District 7         7.4%           48         District 49         7.3%                                                                                                                                                                                                                                                                                                                                                                                                                                                                                                                                                                                                                                                                                                                                                                                                                                                                                                                     |                  |                                |                         |
| 45         District 18         8.7%           46         District 21         8.1%           47         District 7         7.4%           48         District 49         7.3%                                                                                                                                                                                                                                                                                                                                                                                                                                                                                                                                                                                                                                                                                                                                                                                                                                                                                                                                                                  |                  |                                |                         |
| 46         District 21         8.1%           47         District 7         7.4%           48         District 49         7.3%                                                                                                                                                                                                                                                                                                                                                                                                                                                                                                                                                                                                                                                                                                                                                                                                                                                                                                                                                                                                                |                  |                                |                         |
| 47         District 7         7.4%           48         District 49         7.3%                                                                                                                                                                                                                                                                                                                                                                                                                                                                                                                                                                                                                                                                                                                                                                                                                                                                                                                                                                                                                                                              |                  |                                |                         |
| 48 District 49 7.3%                                                                                                                                                                                                                                                                                                                                                                                                                                                                                                                                                                                                                                                                                                                                                                                                                                                                                                                                                                                                                                                                                                                           |                  |                                |                         |
|                                                                                                                                                                                                                                                                                                                                                                                                                                                                                                                                                                                                                                                                                                                                                                                                                                                                                                                                                                                                                                                                                                                                               |                  |                                |                         |
| 49 DISUICE 40 7.0%                                                                                                                                                                                                                                                                                                                                                                                                                                                                                                                                                                                                                                                                                                                                                                                                                                                                                                                                                                                                                                                                                                                            |                  |                                |                         |
|                                                                                                                                                                                                                                                                                                                                                                                                                                                                                                                                                                                                                                                                                                                                                                                                                                                                                                                                                                                                                                                                                                                                               | 40               | District 40                    | 1.070                   |