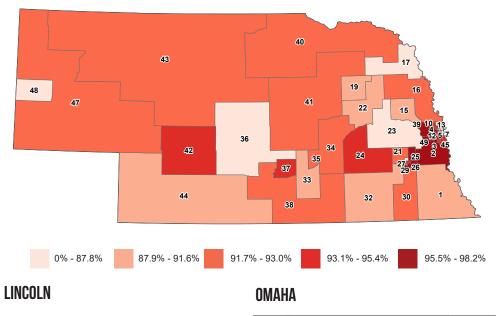

# **SINGLE PARENT HOUSEHOLDS**

This ranking is based on the percent of householders living with their own minor children but without a spouse present.

Single parent households

### **SINGLE PARENT HOUSEHOLDS**