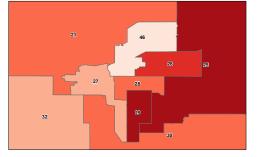

# **SINGLE PARENT HOUSEHOLDS**

This ranking is based on the percent of householders living with their own minor children but without a spouse present.

Single parent households

### **SINGLE PARENT HOUSEHOLDS**