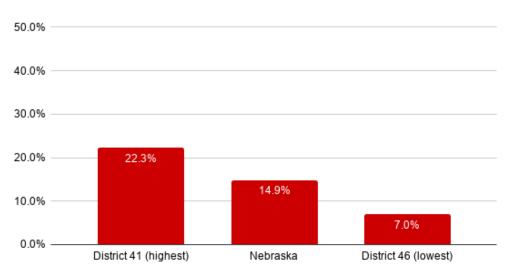

# **SENIOR POPULATION**

This ranking is based on the percentage of the population in each district over 65 years of age.

#### **PERCENT OF POPULATION OVER 65 YEARS OF AGE**

#### **Over 65 Population**

| 2         District 40         22.0%           3         District 40         22.0%           3         District 44         21.9%           4         District 47         21.6%           5         District 25         20.7%           6         District 38         20.3%           8         District 16         19.1%           10         District 16         19.1%           10         District 22         18.6%           11         District 24         18.2%           13         District 20         18.0%           14         District 20         18.0%           15         District 48         17.9%           16         District 30         17.8%           17         District 34         17.0%           18         District 22         16.8%           21         District 23         16.5%           22         District 23         16.5%           23         District 23         16.5%           24         District 23         16.5%           25         District 13         14.7%           26         District 28         13.8%           30         District                                                        | <u>Rank</u><br>1 | <u>District</u><br>District 41 | <u>Percent</u><br>22.3% |
|-----------------------------------------------------------------------------------------------------------------------------------------------------------------------------------------------------------------------------------------------------------------------------------------------------------------------------------------------------------------------------------------------------------------------------------------------------------------------------------------------------------------------------------------------------------------------------------------------------------------------------------------------------------------------------------------------------------------------------------------------------------------------------------------------------------------------------------------------------------------------------------------------------------------------------------------------------------------------------------------------------------------------------------------------------------------------------------------------------------------------------------------------|------------------|--------------------------------|-------------------------|
| 3         District 44         21.9%           4         District 47         21.6%           5         District 25         20.7%           6         District 43         20.6%           7         District 38         20.3%           8         District 1         20.0%           9         District 16         19.1%           10         District 15         18.6%           11         District 24         18.2%           13         District 20         18.0%           14         District 24         18.2%           15         District 48         17.9%           16         District 30         17.8%           17         District 34         17.0%           18         District 22         16.8%           20         District 23         16.6%           21         District 33         16.6%           22         District 23         16.5%           23         District 23         16.5%           24         District 23         16.5%           25         District 13         14.7%           26         District 24         13.9%           29         District                                                         |                  |                                |                         |
| 4         District 47         21.6%           5         District 25         20.7%           6         District 33         20.6%           7         District 38         20.3%           8         District 1         20.0%           9         District 16         19.1%           10         District 15         18.6%           11         District 24         18.2%           13         District 20         18.0%           14         District 20         18.0%           15         District 48         17.9%           16         District 30         17.8%           17         District 34         17.0%           18         District 22         16.8%           20         District 33         16.6%           21         District 23         16.5%           23         District 23         16.5%           24         District 23         14.9%           Kebraska         14.9%           25         District 26         14.2%           26         District 35         13.9%           29         District 45         13.4%           30         District 45         14                                                        |                  |                                |                         |
| 5         District 25         20.7%           6         District 43         20.6%           7         District 38         20.3%           8         District 1         20.0%           9         District 16         19.1%           10         District 15         18.6%           11         District 24         18.2%           13         District 24         18.2%           13         District 20         18.0%           14         District 20         18.0%           14         District 48         17.9%           16         District 30         17.8%           17         District 34         17.0%           18         District 34         17.0%           20         District 22         16.8%           21         District 33         16.6%           22         District 23         16.5%           23         District 23         16.5%           24         District 13         14.7%           26         District 28         13.8%           30         District 13         14.7%           28         District 37         12.8%           31         Distric                                                        |                  |                                |                         |
| 6         District 43         20.6%           7         District 38         20.3%           8         District 1         20.0%           9         District 16         19.1%           10         District 15         18.6%           11         District 22         18.5%           12         District 24         18.2%           13         District 20         18.0%           14         District 6         17.9%           15         District 48         17.9%           16         District 30         17.8%           17         District 34         17.0%           19         District 33         16.6%           20         District 22         16.8%           21         District 23         16.5%           22         District 23         16.6%           23         District 23         16.5%           24         District 23         16.6%           25         District 13         14.7%           26         District 28         13.8%           30         District 28         13.8%           30         District 12         13.5%           31         Distric                                                        |                  |                                |                         |
| 7         District 38         20.3%           8         District 1         20.0%           9         District 16         19.1%           10         District 15         18.6%           11         District 22         18.5%           12         District 24         18.2%           13         District 6         17.9%           14         District 48         17.9%           15         District 30         17.8%           17         District 34         17.0%           18         District 34         17.0%           19         District 33         16.6%           20         District 22         16.8%           21         District 23         16.5%           22         District 33         16.6%           23         District 23         16.5%           24         District 13         14.7%           26         District 29         14.6%           27         District 28         13.8%           30         District 12         13.5%           31         District 31         12.7%           32         District 14         11.8%           37         Distri                                                        |                  |                                |                         |
| 8         District 1         20.0%           9         District 16         19.1%           10         District 15         18.6%           11         District 32         18.5%           12         District 24         18.2%           13         District 20         18.0%           14         District 6         17.9%           16         District 48         17.9%           16         District 30         17.8%           17         District 34         17.0%           18         District 34         17.0%           20         District 22         16.8%           21         District 23         16.5%           22         District 23         16.5%           23         District 23         16.5%           24         District 23         16.5%           25         District 13         14.7%           26         District 28         13.8%           30         District 28         13.8%           31         District 37         12.8%           34         District 37         12.8%           35         District 31         12.7%           36         Distr                                                        |                  |                                |                         |
| 9         District 16         19.1%           10         District 15         18.6%           11         District 22         18.5%           12         District 24         18.2%           13         District 20         18.0%           14         District 6         17.9%           15         District 48         17.9%           16         District 42         17.7%           18         District 34         17.0%           19         District 34         17.0%           20         District 22         16.8%           21         District 33         16.6%           22         District 23         16.5%           23         District 2         15.3%           24         District 23         16.4%           25         District 26         14.2%           26         District 29         14.6%           27         District 28         13.8%           30         District 12         13.5%           31         District 31         12.7%           32         District 31         12.7%           33         District 31         12.3%           34         Dist                                                        |                  |                                |                         |
| 10         District 15         18.6%           11         District 24         18.5%           12         District 24         18.2%           13         District 20         18.0%           14         District 20         18.0%           15         District 48         17.9%           16         District 48         17.9%           17         District 30         17.8%           17         District 34         17.0%           19         District 32         16.8%           21         District 33         16.6%           22         District 2         15.3%           24         District 2         15.3%           24         District 29         14.6%           25         District 26         14.2%           26         District 29         14.6%           27         District 26         14.2%           28         District 12         13.5%           30         District 45         13.4%           30         District 12         13.5%           31         District 31         12.7%           32         District 31         12.7%           33         Dis                                                        |                  |                                |                         |
| 11         District 32         18.5%           12         District 24         18.2%           13         District 20         18.0%           14         District 20         18.0%           14         District 20         18.0%           15         District 48         17.9%           16         District 30         17.8%           17         District 42         17.7%           18         District 34         17.0%           19         District 34         17.0%           20         District 22         16.8%           21         District 33         16.6%           22         District 23         16.5%           23         District 23         16.5%           24         District 33         14.9%           Nebraska         14.9%           25         District 29         14.6%           26         District 29         14.6%           27         District 28         13.8%           30         District 45         13.4%           31         District 31         12.7%           32         District 17         13.2%           33         District 31                                                            |                  |                                |                         |
| 12         District 24         18.2%           13         District 20         18.0%           14         District 20         18.0%           15         District 48         17.9%           16         District 30         17.8%           17         District 34         17.0%           18         District 34         17.0%           19         District 34         17.0%           20         District 22         16.8%           21         District 33         16.6%           22         District 23         16.5%           23         District 23         16.5%           24         District 13         14.7%           26         District 29         14.6%           27         District 26         14.2%           28         District 28         13.8%           30         District 12         13.5%           31         District 31         12.7%           32         District 14         11.8%           33         District 31         12.7%           34         District 31         12.7%           35         District 45         10.3%           36         D                                                        |                  |                                |                         |
| 14         District 6         17.9%           15         District 48         17.9%           16         District 30         17.8%           17         District 42         17.7%           18         District 34         17.0%           19         District 36         17.0%           20         District 22         16.8%           21         District 23         16.5%           23         District 23         16.5%           24         District 19         14.9%           Nebraska         14.9%           25         District 29         14.6%           26         District 26         14.2%           28         District 35         13.9%           29         District 28         13.8%           30         District 12         13.5%           31         District 37         12.8%           34         District 31         12.7%           35         District 4         11.8%           37         District 5         10.6%           40         District 5         10.6%           41         District 4         11.4%           38         District 19                                                                 | 12               |                                |                         |
| 15         District 48         17.9%           16         District 30         17.8%           17         District 34         17.0%           18         District 34         17.0%           19         District 36         17.0%           20         District 22         16.8%           21         District 23         16.5%           22         District 23         16.5%           23         District 23         16.5%           24         District 19         14.9%           Nebraska         14.9%           25         District 29         14.6%           26         District 29         14.6%           27         District 26         14.2%           28         District 28         13.8%           30         District 12         13.5%           31         District 37         12.8%           34         District 31         12.7%           35         District 10         12.3%           36         District 14         11.8%           37         District 9         11.5%           38         District 13         9.8%           41         District 39         <                                                    | 13               | District 20                    | 18.0%                   |
| 15         District 48         17.9%           16         District 30         17.8%           17         District 34         17.0%           18         District 34         17.0%           19         District 36         17.0%           20         District 22         16.8%           21         District 23         16.5%           23         District 23         16.5%           24         District 19         14.9%           Nebraska         14.9%           25         District 29         14.6%           26         District 26         14.2%           27         District 28         13.8%           30         District 28         13.8%           30         District 12         13.5%           31         District 37         12.8%           34         District 31         12.7%           35         District 10         12.3%           36         District 4         11.8%           37         District 9         11.5%           38         District 19         10.3%           41         District 39         10.3%           42         District 39         <                                                    | 14               | District 6                     | 17.9%                   |
| 16         District 30         17.8%           17         District 42         17.7%           18         District 34         17.0%           19         District 36         17.0%           20         District 22         16.8%           21         District 33         16.6%           22         District 23         16.5%           23         District 2         15.3%           24         District 19         14.9%           25         District 29         14.6%           26         District 26         14.2%           27         District 28         13.8%           30         District 12         13.5%           31         District 35         13.4%           32         District 17         13.2%           33         District 37         12.8%           34         District 37         12.8%           35         District 10         12.3%           36         District 4         11.8%           37         District 5         10.6%           40         District 5         10.6%           41         District 4         11.4%           39         Distri                                                        | 15               | District 48                    |                         |
| 17         District 42         17.7%           18         District 34         17.0%           19         District 36         17.0%           20         District 22         16.8%           21         District 33         16.6%           22         District 23         16.5%           23         District 2         15.3%           24         District 19         14.9%           25         District 29         14.6%           26         District 29         14.6%           27         District 26         14.2%           28         District 35         13.9%           29         District 12         13.5%           31         District 45         13.4%           32         District 37         12.8%           34         District 31         12.7%           35         District 10         12.3%           36         District 4         11.4%           37         District 39         10.3%           41         District 5         10.6%           42         District 4         11.4%           39         District 5         10.6%           41         Distri                                                        | 16               | District 30                    |                         |
| 18         District 34         17.0%           19         District 36         17.0%           20         District 22         16.8%           21         District 33         16.6%           22         District 23         16.5%           23         District 19         14.9%           24         District 29         14.6%           25         District 29         14.6%           26         District 29         14.6%           27         District 26         14.2%           28         District 28         13.8%           30         District 12         13.5%           31         District 37         12.8%           34         District 31         12.7%           35         District 45         13.4%           37         District 31         12.7%           38         District 4         11.8%           38         District 5         10.6%           40         District 39         10.3%           41         District 3         9.8%           42         District 41         19.8%           43         District 14         9.3%           44         Distri                                                        | 17               | District 42                    |                         |
| 20         District 22         16.8%           21         District 33         16.6%           22         District 23         16.5%           23         District 2         15.3%           24         District 19         14.9%           25         District 19         14.9%           26         District 29         14.6%           27         District 26         14.2%           28         District 26         14.2%           28         District 26         14.2%           29         District 26         14.2%           29         District 12         13.5%           30         District 12         13.5%           31         District 37         12.8%           33         District 31         12.7%           35         District 10         12.3%           36         District 14         11.8%           37         District 9         11.5%           38         District 5         10.6%           40         District 39         10.3%           41         District 39         10.3%           42         District 11         9.8%           43         Distr                                                        | 18               | District 34                    |                         |
| 21         District 33         16.6%           22         District 23         16.5%           23         District 2         15.3%           24         District 19         14.9%           Nebraska         14.9%           25         District 13         14.7%           26         District 29         14.6%           27         District 26         14.2%           28         District 26         14.2%           29         District 26         14.2%           29         District 26         13.8%           30         District 12         13.5%           31         District 45         13.4%           32         District 17         13.2%           33         District 37         12.8%           34         District 31         12.7%           35         District 14         11.8%           37         District 9         11.5%           38         District 4         11.4%           39         District 39         10.3%           41         District 39         10.3%           42         District 11         9.8%           43         District 18 <td< td=""><td>19</td><td>District 36</td><td>17.0%</td></td<> | 19               | District 36                    | 17.0%                   |
| 22         District 23         16.5%           23         District 2         15.3%           24         District 19         14.9%           Nebraska         14.9%           25         District 13         14.7%           26         District 29         14.6%           27         District 26         14.2%           28         District 26         14.2%           29         District 26         13.9%           29         District 28         13.8%           30         District 45         13.4%           32         District 17         13.2%           33         District 37         12.8%           34         District 31         12.7%           35         District 10         12.3%           36         District 14         11.8%           37         District 9         11.5%           38         District 5         10.6%           40         District 39         10.3%           41         District 39         10.3%           42         District 11         9.8%           43         District 27         9.4%           44         District 8         9                                                        | 20               | District 22                    | 16.8%                   |
| 23         District 2         15.3%           24         District 19         14.9%           Nebraska         14.9%           25         District 13         14.7%           26         District 29         14.6%           27         District 26         14.2%           28         District 28         13.8%           30         District 12         13.5%           31         District 45         13.4%           32         District 17         13.2%           33         District 37         12.8%           34         District 10         12.3%           35         District 10         12.3%           36         District 14         11.8%           37         District 9         11.5%           38         District 5         10.6%           40         District 39         10.3%           41         District 39         10.3%           42         District 11         9.8%           43         District 27         9.4%           44         District 18         8.7%           45         District 18         8.7%           46         District 7         7.4                                                        | 21               | District 33                    | 16.6%                   |
| 24         District 19         14.9%           Nebraska         14.9%           25         District 13         14.7%           26         District 29         14.6%           27         District 26         14.2%           28         District 35         13.9%           29         District 28         13.8%           30         District 45         13.4%           32         District 12         13.5%           31         District 37         12.8%           34         District 31         12.7%           35         District 10         12.3%           36         District 4         11.8%           37         District 9         11.5%           38         District 5         10.6%           40         District 39         10.3%           41         District 3         9.8%           42         District 11         9.8%           43         District 27         9.4%           44         District 18         8.7%           45         District 21         8.1%           46         District 7         7.4%           47         District 7         7.4% <td>22</td> <td>District 23</td> <td>16.5%</td>           | 22               | District 23                    | 16.5%                   |
| Nebraska         14.9%           25         District 13         14.7%           26         District 29         14.6%           27         District 26         14.2%           28         District 35         13.9%           29         District 28         13.8%           30         District 45         13.4%           32         District 12         13.5%           31         District 37         12.8%           34         District 31         12.7%           35         District 10         12.3%           36         District 14         11.8%           37         District 5         10.6%           40         District 5         10.6%           41         District 3         9.8%           42         District 11         9.8%           43         District 27         9.4%           44         District 18         8.7%           45         District 21         8.1%           46         District 21         8.1%           47         District 7         7.4%           48         District 49         7.3%                                                                                                         | 23               | District 2                     | 15.3%                   |
| 25         District 13         14.7%           26         District 29         14.6%           27         District 26         14.2%           28         District 35         13.9%           29         District 28         13.8%           30         District 45         13.4%           32         District 12         13.5%           33         District 37         12.8%           34         District 31         12.7%           35         District 10         12.3%           36         District 14         11.8%           37         District 5         10.6%           40         District 5         10.6%           40         District 39         10.3%           41         District 3         9.8%           42         District 11         9.8%           43         District 27         9.4%           44         District 18         8.7%           45         District 21         8.1%           46         District 21         8.1%           47         District 7         7.4%           48         District 49         7.3%                                                                                           | 24               | District 19                    | 14.9%                   |
| 26         District 29         14.6%           27         District 26         14.2%           28         District 35         13.9%           29         District 28         13.8%           30         District 12         13.5%           31         District 45         13.4%           32         District 17         13.2%           33         District 31         12.7%           34         District 10         12.3%           36         District 10         12.3%           36         District 14         11.8%           37         District 5         10.6%           40         District 39         10.3%           41         District 39         9.8%           42         District 11         9.8%           43         District 8         9.3%           44         District 8         9.3%           45         District 18         8.7%           46         District 7         7.4%           48         District 49         7.3%                                                                                                                                                                                        |                  | Nebraska                       | <b>14.9%</b>            |
| 27         District 26         14.2%           28         District 35         13.9%           29         District 28         13.8%           30         District 12         13.5%           31         District 45         13.4%           32         District 17         13.2%           33         District 37         12.8%           34         District 10         12.3%           35         District 14         11.8%           37         District 9         11.5%           38         District 5         10.6%           40         District 39         10.3%           41         District 39         9.8%           42         District 11         9.8%           43         District 8         9.3%           44         District 8         9.3%           45         District 18         8.7%           46         District 7         7.4%           48         District 49         7.3%                                                                                                                                                                                                                                        | 25               | District 13                    | 14.7%                   |
| 28         District 35         13.9%           29         District 28         13.8%           30         District 12         13.5%           31         District 45         13.4%           32         District 17         13.2%           33         District 37         12.8%           34         District 10         12.3%           35         District 14         11.8%           37         District 9         11.5%           38         District 5         10.6%           40         District 39         10.3%           41         District 3         9.8%           42         District 11         9.8%           43         District 8         9.3%           44         District 8         9.3%           45         District 18         8.7%           46         District 7         7.4%           47         District 7         7.4%           48         District 49         7.3%                                                                                                                                                                                                                                           | 26               | District 29                    | 14.6%                   |
| 29         District 28         13.8%           30         District 12         13.5%           31         District 45         13.4%           32         District 17         13.2%           33         District 37         12.8%           34         District 31         12.7%           35         District 10         12.3%           36         District 14         11.8%           37         District 9         11.5%           38         District 4         11.4%           39         District 39         10.3%           41         District 39         10.3%           42         District 11         9.8%           43         District 8         9.3%           44         District 8         9.3%           45         District 18         8.7%           46         District 7         7.4%           47         District 7         7.4%           48         District 49         7.3%                                                                                                                                                                                                                                         | 27               | District 26                    | 14.2%                   |
| 30         District 12         13.5%           31         District 45         13.4%           32         District 17         13.2%           33         District 37         12.8%           34         District 31         12.7%           35         District 10         12.3%           36         District 14         11.8%           37         District 9         11.5%           38         District 4         11.4%           39         District 5         10.6%           40         District 39         10.3%           41         District 3         9.8%           42         District 11         9.8%           43         District 27         9.4%           44         District 8         9.3%           45         District 18         8.7%           46         District 21         8.1%           47         District 7         7.4%           48         District 49         7.3%                                                                                                                                                                                                                                          | 28               | District 35                    | 13.9%                   |
| 31         District 45         13.4%           32         District 17         13.2%           33         District 37         12.8%           34         District 31         12.7%           35         District 10         12.3%           36         District 14         11.8%           37         District 9         11.5%           38         District 4         11.4%           39         District 5         10.6%           40         District 39         10.3%           41         District 3         9.8%           42         District 11         9.8%           43         District 27         9.4%           44         District 8         9.3%           45         District 18         8.7%           46         District 21         8.1%           47         District 7         7.4%           48         District 49         7.3%                                                                                                                                                                                                                                                                                         | 29               | District 28                    | 13.8%                   |
| 32         District 17         13.2%           33         District 37         12.8%           34         District 31         12.7%           35         District 10         12.3%           36         District 14         11.8%           37         District 9         11.5%           38         District 4         11.4%           39         District 5         10.6%           40         District 39         10.3%           41         District 3         9.8%           42         District 11         9.8%           43         District 27         9.4%           44         District 18         8.7%           46         District 21         8.1%           47         District 7         7.4%           48         District 49         7.3%                                                                                                                                                                                                                                                                                                                                                                                     | 30               | District 12                    |                         |
| 33         District 37         12.8%           34         District 31         12.7%           35         District 10         12.3%           36         District 14         11.8%           37         District 9         11.5%           38         District 5         10.6%           40         District 39         10.3%           41         District 3         9.8%           42         District 27         9.4%           43         District 8         9.3%           45         District 18         8.7%           46         District 7         7.4%           48         District 49         7.3%                                                                                                                                                                                                                                                                                                                                                                                                                                                                                                                                 | 31               | District 45                    | 13.4%                   |
| 34         District 31         12.7%           35         District 10         12.3%           36         District 14         11.8%           37         District 9         11.5%           38         District 4         11.4%           39         District 5         10.6%           40         District 39         10.3%           41         District 3         9.8%           42         District 27         9.4%           43         District 8         9.3%           45         District 18         8.7%           46         District 7         7.4%           48         District 49         7.3%                                                                                                                                                                                                                                                                                                                                                                                                                                                                                                                                  |                  |                                |                         |
| 35         District 10         12.3%           36         District 14         11.8%           37         District 9         11.5%           38         District 4         11.4%           39         District 5         10.6%           40         District 39         10.3%           41         District 3         9.8%           42         District 27         9.4%           43         District 8         9.3%           45         District 18         8.7%           46         District 7         7.4%           48         District 49         7.3%                                                                                                                                                                                                                                                                                                                                                                                                                                                                                                                                                                                 |                  |                                |                         |
| 36         District 14         11.8%           37         District 9         11.5%           38         District 4         11.4%           39         District 5         10.6%           40         District 39         10.3%           41         District 3         9.8%           42         District 11         9.8%           43         District 8         9.3%           44         District 18         8.7%           46         District 7         7.4%           48         District 49         7.3%                                                                                                                                                                                                                                                                                                                                                                                                                                                                                                                                                                                                                                |                  |                                |                         |
| 37         District 9         11.5%           38         District 4         11.4%           39         District 5         10.6%           40         District 39         10.3%           41         District 39         9.8%           42         District 11         9.8%           43         District 27         9.4%           44         District 8         9.3%           45         District 18         8.7%           46         District 7         7.4%           48         District 49         7.3%                                                                                                                                                                                                                                                                                                                                                                                                                                                                                                                                                                                                                                |                  |                                |                         |
| 38         District 4         11.4%           39         District 5         10.6%           40         District 39         10.3%           41         District 3         9.8%           42         District 11         9.8%           43         District 27         9.4%           44         District 8         9.3%           45         District 18         8.7%           46         District 7         7.4%           47         District 7         7.3%                                                                                                                                                                                                                                                                                                                                                                                                                                                                                                                                                                                                                                                                                |                  |                                |                         |
| 39         District 5         10.6%           40         District 39         10.3%           41         District 3         9.8%           42         District 11         9.8%           43         District 27         9.4%           44         District 8         9.3%           45         District 18         8.7%           46         District 21         8.1%           47         District 7         7.4%           48         District 49         7.3%                                                                                                                                                                                                                                                                                                                                                                                                                                                                                                                                                                                                                                                                               |                  |                                |                         |
| 40         District 39         10.3%           41         District 3         9.8%           42         District 11         9.8%           43         District 27         9.4%           44         District 8         9.3%           45         District 18         8.7%           46         District 21         8.1%           47         District 7         7.4%           48         District 49         7.3%                                                                                                                                                                                                                                                                                                                                                                                                                                                                                                                                                                                                                                                                                                                             |                  |                                |                         |
| 41         District 3         9.8%           42         District 11         9.8%           43         District 27         9.4%           44         District 8         9.3%           45         District 18         8.7%           46         District 21         8.1%           47         District 7         7.4%           48         District 49         7.3%                                                                                                                                                                                                                                                                                                                                                                                                                                                                                                                                                                                                                                                                                                                                                                            |                  |                                |                         |
| 42         District 11         9.8%           43         District 27         9.4%           44         District 8         9.3%           45         District 18         8.7%           46         District 21         8.1%           47         District 7         7.4%           48         District 49         7.3%                                                                                                                                                                                                                                                                                                                                                                                                                                                                                                                                                                                                                                                                                                                                                                                                                         |                  |                                |                         |
| 43         District 27         9.4%           44         District 8         9.3%           45         District 18         8.7%           46         District 21         8.1%           47         District 7         7.4%           48         District 49         7.3%                                                                                                                                                                                                                                                                                                                                                                                                                                                                                                                                                                                                                                                                                                                                                                                                                                                                       |                  |                                |                         |
| 44         District 8         9.3%           45         District 18         8.7%           46         District 21         8.1%           47         District 7         7.4%           48         District 49         7.3%                                                                                                                                                                                                                                                                                                                                                                                                                                                                                                                                                                                                                                                                                                                                                                                                                                                                                                                     |                  |                                |                         |
| 45         District 18         8.7%           46         District 21         8.1%           47         District 7         7.4%           48         District 49         7.3%                                                                                                                                                                                                                                                                                                                                                                                                                                                                                                                                                                                                                                                                                                                                                                                                                                                                                                                                                                  |                  |                                |                         |
| 46         District 21         8.1%           47         District 7         7.4%           48         District 49         7.3%                                                                                                                                                                                                                                                                                                                                                                                                                                                                                                                                                                                                                                                                                                                                                                                                                                                                                                                                                                                                                |                  |                                |                         |
| 47         District 7         7.4%           48         District 49         7.3%                                                                                                                                                                                                                                                                                                                                                                                                                                                                                                                                                                                                                                                                                                                                                                                                                                                                                                                                                                                                                                                              |                  |                                |                         |
| 48 District 49 7.3%                                                                                                                                                                                                                                                                                                                                                                                                                                                                                                                                                                                                                                                                                                                                                                                                                                                                                                                                                                                                                                                                                                                           |                  |                                |                         |
|                                                                                                                                                                                                                                                                                                                                                                                                                                                                                                                                                                                                                                                                                                                                                                                                                                                                                                                                                                                                                                                                                                                                               |                  |                                |                         |
| 49 DISUICE 40 7.0%                                                                                                                                                                                                                                                                                                                                                                                                                                                                                                                                                                                                                                                                                                                                                                                                                                                                                                                                                                                                                                                                                                                            |                  |                                |                         |
|                                                                                                                                                                                                                                                                                                                                                                                                                                                                                                                                                                                                                                                                                                                                                                                                                                                                                                                                                                                                                                                                                                                                               | 40               | District 40                    | 1.070                   |