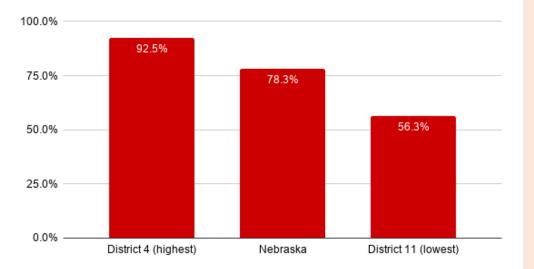

| 49            | District 35   | 20.0%              |

# BROADBAND

The Federal Communications Commission defines broadband internet as a connection with download speeds of 25 mbps or faster and upload speeds of 3 mbps or faster.

### PERCENT OF HOUSEHOLDS WITH BROADBAND INTERNET





### PERCENT OF HOUSEHOLDS WITH BROADBAND INTERNET



#### LINCOLN



#### OMAHA





\_ .

| Rank | District    | Percent |
|------|-------------|---------|
| 1    | District 4  | 92.5%   |
| 2    | District 31 | 91.2%   |
| 3    | District 49 | 91.1%   |
| 4    | District 39 | 90.8%   |
| 5    | District 3  | 90.3%   |
| 6    | District 25 | 89.5%   |
| 7    | District 18 | 88.3%   |
| 8    | District 14 | 87.7%   |
| 9    | District 21 | 85.7%   |
| 10   | District 12 | 85.2%   |
| 11   | District 29 | 85.0%   |
| 12   | District 10 | 84.7%   |
| 13   | District 45 | 83.8%   |
| 14   | District 6  | 83.5%   |
| 15   | District 26 | 83.1%   |
| 16   | District 2  | 82.9%   |
| 17   | District 27 | 82.0%   |
| 18   | District 20 | 80.5%   |
| 19   | District 30 | 80.5%   |
| 20   | Distr