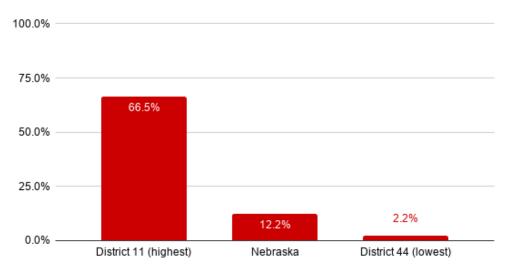

# **SENIOR POPULATION**

This ranking is based on the percentage of the population in each district over 65 years of age.

#### **PERCENT OF POPULATION OVER 65 YEARS OF AGE**

### **PERCENT OF POPULATION OVER 65 YEARS OF AGE**