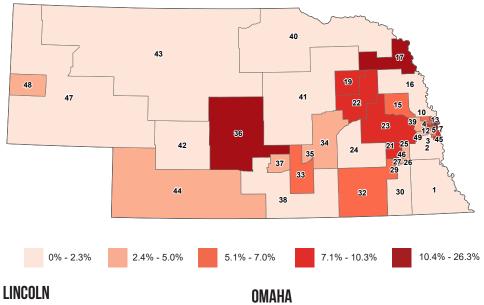

# **SINGLE PARENT HOUSEHOLDS**

This ranking is based on the percent of householders living with their own minor children but without a spouse present.

Single parent households

### **SINGLE PARENT HOUSEHOLDS**