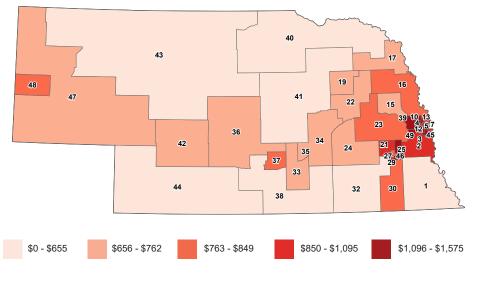

| District 44 | 25.2%   |
| 37       | District 1  | 25.1%   |
| 38       | District 32 | 24.8%   |
|          |             |         |
| 39       | District 34 | 24.5%   |
| 40       | District 38 | 24.5%   |
| 41       | District 25 | 23.8%   |
| 42       | District 40 | 23.7%   |
| 43       | District 23 | 23.5%   |
| 44       | District 41 | 22.3%   |
| 45       | District 49 | 20.2%   |
| 46       | District 39 | 19.6%   |
| 47       | District 31 | 18.3%   |
| 48       | District 2  | 17.6%   |
| 49       | District 4  | 16.2%   |
|          |             |         |

# HOUSING COSTS

This ranking is based on median monthly housing costs in each district for both homeowners and renters combined.

#### **MEDIAN MONTHLY HOUSING COSTS**



#### **MEDIAN MONTHLY HOUSING COSTS**



LINCOLN



**OMAHA** 





Median monthly housing costs

| Rank     | <u>District</u>            | Dollars        |
|----------|----------------------------|----------------|
| 1        | District 39                | \$1,575        |
| 2        | District 4                 | \$1,465        |
| 3        | District 31                | \$1,424        |
| 4        | District 49                | \$1,367        |
| 5        | District 3                 | \$1,192        |
| 6        | District 18                | \$1,191        |
| 7        | District 10                | \$1,162        |
| 8        | District 25                | \$1,161        |
| 9        | District 14                | \$1,143        |
| 10       | District 2                 | \$1,095        |
| 11       | District 20