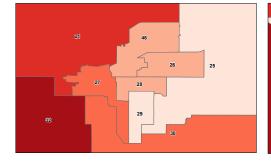

# **SINGLE PARENT HOUSEHOLDS**

This ranking is based on the percent of householders living with their own minor children but without a spouse present.

Single parent households

### **SINGLE PARENT HOUSEHOLDS**