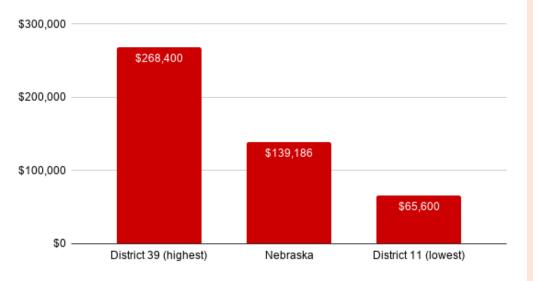

# **SINGLE PARENT HOUSEHOLDS**

This ranking is based on the percent of householders living with their own minor children but without a spouse present.

Single parent households

### **SINGLE PARENT HOUSEHOLDS**