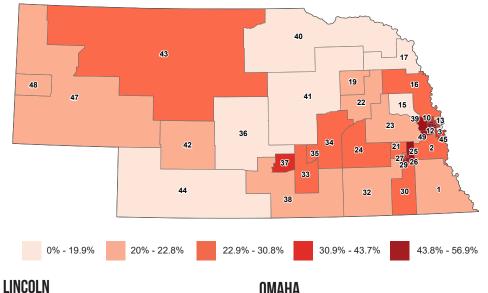

# **SINGLE PARENT HOUSEHOLDS**

This ranking is based on the percent of householders living with their own minor children but without a spouse present.

Single parent households

### **SINGLE PARENT HOUSEHOLDS**