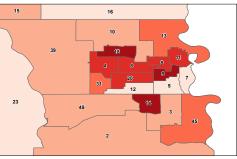

# **MINOR POPULATION**

This ranking is based on the percentage of the population in each district under 18 years of age.

### PERCENT OF POPULATION UNDER 18 YEARS OF AGE

#### **PERCENT OF POPULATION UNDER 18 YEARS OF AGE**

#### **Under 18 Population**

| Rank | District    | Percent |
|------|-------------|---------|
| 1    | District 5  | 31.8%   |
| 2    | District 49 | 31.3%   |
| 3    | District 39 | 30.4%   |
| 4    | District 11 | 29.7%   |
| 5    | District 4  | 28.1%   |
| 6    | District 17 | 27.9%   |
| 7    | District 7  | 27.8%   |
| 8    | District 3  | 27.7%   |
| 9    | District 13 | 27.4%   |
| 10   | District 14 | 27.3%   |
| 11   | District 31 | 27.0%   |
| 12   | District 10 | 26.9%   |
| 13   | District 21 | 26.8%   |
| 14   | District 35 | 26.6%   |
| 15   | District 36 | 26.4%   |
| 16   | District 23 | 26.3%   |
| 17   | District 22 | 25.9%   |
| 18   | District 34 | 25.7%   |
| 19   | District 2  | 25.5%   |
| 20   | District 18 | 25.5%   |
| 21   | District 45 | 25.1%   |
| 22   | District 19 | 24.9%   |
| 23   | District 29 | 24.9%   |
| 24   | District 48 | 24.9%   |
| 27   | Nebraska    | 24.7%   |
| 25   | District 30 | 24.6%   |
| 26   | District 25 | 24.5%   |
| 27   | District 33 | 24.3%   |
| 28   | District 40 | 24.1%   |
| 29   | District 42 | 24.0%   |
| 30   | District 16 | 23.9%   |
| 31   | District 15 | 23.6%   |
| 32   | District 38 | 23.5%   |
| 33   | District 24 | 23.2%   |
| 34   | District 41 | 23.1%   |
| 35   | District 8  | 23.0%   |
| 36   | District 20 | 23.0%   |
| 37   | District 27 | 22.6%   |
| 38   | District 32 | 22.6%   |
| 39   | District 44 | 22.6%   |
| 40   | District 37 | 22.5%   |
| 41   | District 12 | 22.3%   |
| 42   | District 43 | 22.2%   |
| 43   | District 47 | 22.1%   |
| 44   | District 1  | 21.7%   |
| 45   | District 28 | 21.2%   |
| 46   | District 26 | 21.0%   |
| 47   | District 6  | 19.3%   |
| 48   | District 46 | 18.2%   |
| 49   | District 9  | 17.5%   |
| -    |             |         |