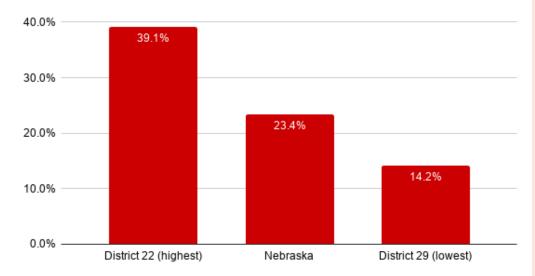

# **SINGLE PARENT HOUSEHOLDS**

This ranking is based on the percent of householders living with their own minor children but without a spouse present.

Single parent households

### **SINGLE PARENT HOUSEHOLDS**