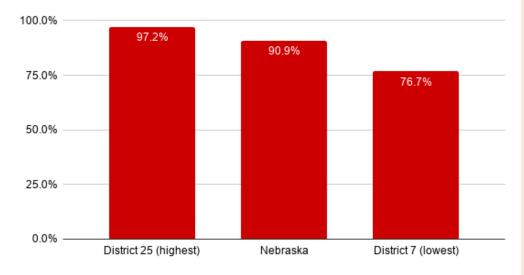

| 49 | District 31 | 0.1% |

# **HEALTH INSURANCE**

This ranking is based on the average percent of residents in each district who reported having insurance from 2014 to 2018.

### PERCENT OF RESIDENTS WITH HEALTH INSURANCE





### PERCENT OF RESIDENTS WITH HEALTH INSURANCE





#### **OMAHA**





| Rank    | District    | Percent                |
|---------|-------------|------------------------|
| 1       | District 25 | 97.2%                  |
| 2       | District 23 | 96.9%                  |
| 3       | District 39 | 96.6%                  |
| 4       | District 49 | 96.3%                  |
| 4<br>5  | District 4  | 90.5 <i>%</i><br>95.5% |
| 6       | District 30 | 95.2%                  |
| 7       | District 2  | 93.2 <i>%</i><br>94.7% |
| 8       | District 14 | 94.7%<br>94.6%         |
| 9       | District 18 | 94.0 <i>%</i><br>93.8% |
| 9<br>10 | District 29 | 93.5%                  |
| 10      | District 29 | 93.5%                  |
| 12      | District 6  | 93.3 <i>%</i>          |
| 12      |