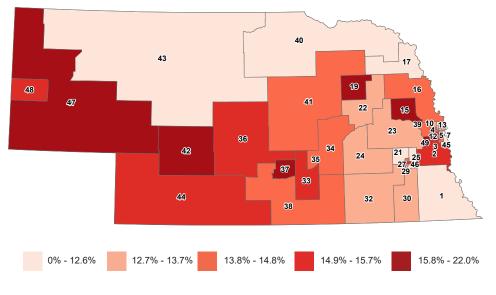

# **SENIOR POPULATION**

This ranking is based on the percentage of the population in each district over 65 years of age.

#### **PERCENT OF POPULATION OVER 65 YEARS OF AGE**

### **PERCENT OF POPULATION OVER 65 YEARS OF AGE**

#### **Over 65 Population**

| 2         District 40         22.0%           3         District 40         22.0%           3         District 44         21.9%           4         District 47         21.6%           5         District 25         20.7%           6         District 38         20.3%           8         District 16         19.1%           10         District 16         19.1%           10         District 22         18.6%           11         District 24         18.2%           13         District 20         18.0%           14         District 20         18.0%           15         District 48         17.9%           16         District 30         17.8%           17         District 34         17.0%           18         District 22         16.8%           21         District 23         16.5%           22         District 23         16.5%           23         District 23         16.5%           24         District 23         16.5%           25         District 13         14.7%           26         District 28         13.8%           30         District                                                        | <u>Rank</u><br>1 | <u>District</u><br>District 41 | <u>Percent</u><br>22.3% |
|-----------------------------------------------------------------------------------------------------------------------------------------------------------------------------------------------------------------------------------------------------------------------------------------------------------------------------------------------------------------------------------------------------------------------------------------------------------------------------------------------------------------------------------------------------------------------------------------------------------------------------------------------------------------------------------------------------------------------------------------------------------------------------------------------------------------------------------------------------------------------------------------------------------------------------------------------------------------------------------------------------------------------------------------------------------------------------------------------------------------------------------------------|------------------|--------------------------------|-------------------------|
| 3         District 44         21.9%           4         District 47         21.6%           5         District 25         20.7%           6         District 43         20.6%           7         District 38         20.3%           8         District 1         20.0%           9         District 16         19.1%           10         District 15         18.6%           11         District 24         18.2%           13         District 20         18.0%           14         District 24         18.2%           15         District 48         17.9%           16         District 30         17.8%           17         District 34         17.0%           18         District 22         16.8%           20         District 23         16.6%           21         District 33         16.6%           22         District 23         16.5%           23         District 23         16.5%           24         District 23         16.5%           25         District 13         14.7%           26         District 24         13.9%           29         District                                                         |                  |                                |                         |
| 4         District 47         21.6%           5         District 25         20.7%           6         District 33         20.6%           7         District 38         20.3%           8         District 1         20.0%           9         District 16         19.1%           10         District 15         18.6%           11         District 24         18.2%           13         District 20         18.0%           14         District 20         18.0%           15         District 48         17.9%           16         District 30         17.8%           17         District 34         17.0%           18         District 22         16.8%           20         District 33         16.6%           21         District 23         16.5%           23         District 23         16.5%           24         District 23         14.9%           Kebraska         14.9%           25         District 26         14.2%           26         District 35         13.9%           29         District 45         13.4%           30         District 45         14                                                        |                  |                                |                         |
| 5         District 25         20.7%           6         District 43         20.6%           7         District 38         20.3%           8         District 1         20.0%           9         District 16         19.1%           10         District 15         18.6%           11         District 24         18.2%           13         District 24         18.2%           13         District 20         18.0%           14         District 20         18.0%           14         District 48         17.9%           16         District 30         17.8%           17         District 34         17.0%           18         District 34         17.0%           20         District 22         16.8%           21         District 33         16.6%           22         District 23         16.5%           23         District 23         16.5%           24         District 13         14.7%           26         District 28         13.8%           30         District 13         14.7%           28         District 37         12.8%           31         Distric                                                        |                  |                                |                         |
| 6         District 43         20.6%           7         District 38         20.3%           8         District 1         20.0%           9         District 16         19.1%           10         District 15         18.6%           11         District 22         18.5%           12         District 24         18.2%           13         District 20         18.0%           14         District 6         17.9%           15         District 48         17.9%           16         District 30         17.8%           17         District 34         17.0%           19         District 33         16.6%           20         District 22         16.8%           21         District 23         16.5%           22         District 23         16.6%           23         District 23         16.5%           24         District 23         16.6%           25         District 13         14.7%           26         District 28         13.8%           30         District 28         13.8%           30         District 12         13.5%           31         Distric                                                        |                  |                                |                         |
| 7         District 38         20.3%           8         District 1         20.0%           9         District 16         19.1%           10         District 15         18.6%           11         District 22         18.5%           12         District 24         18.2%           13         District 6         17.9%           14         District 48         17.9%           15         District 30         17.8%           17         District 34         17.0%           18         District 34         17.0%           19         District 33         16.6%           20         District 22         16.8%           21         District 23         16.5%           22         District 33         16.6%           23         District 23         16.5%           24         District 13         14.7%           26         District 29         14.6%           27         District 28         13.8%           30         District 12         13.5%           31         District 31         12.7%           32         District 14         11.8%           37         Distri                                                        |                  |                                |                         |
| 8         District 1         20.0%           9         District 16         19.1%           10         District 15         18.6%           11         District 32         18.5%           12         District 24         18.2%           13         District 20         18.0%           14         District 6         17.9%           16         District 48         17.9%           16         District 30         17.8%           17         District 34         17.0%           18         District 34         17.0%           20         District 22         16.8%           21         District 23         16.5%           22         District 23         16.5%           23         District 23         16.5%           24         District 23         16.5%           25         District 13         14.7%           26         District 28         13.8%           30         District 28         13.8%           31         District 37         12.8%           34         District 37         12.8%           35         District 31         12.7%           36         Distr                                                        |                  |                                |                         |
| 9         District 16         19.1%           10         District 15         18.6%           11         District 22         18.5%           12         District 24         18.2%           13         District 20         18.0%           14         District 6         17.9%           15         District 48         17.9%           16         District 42         17.7%           18         District 34         17.0%           19         District 34         17.0%           20         District 22         16.8%           21         District 33         16.6%           22         District 23         16.5%           23         District 2         15.3%           24         District 23         16.4%           25         District 26         14.2%           26         District 29         14.6%           27         District 28         13.8%           30         District 12         13.5%           31         District 31         12.7%           32         District 31         12.7%           33         District 31         12.3%           34         Dist                                                        |                  |                                |                         |
| 10         District 15         18.6%           11         District 24         18.5%           12         District 24         18.2%           13         District 20         18.0%           14         District 20         18.0%           15         District 48         17.9%           16         District 48         17.9%           17         District 30         17.8%           17         District 34         17.0%           19         District 32         16.8%           21         District 33         16.6%           22         District 2         15.3%           24         District 2         15.3%           24         District 29         14.6%           25         District 26         14.2%           26         District 29         14.6%           27         District 26         14.2%           28         District 12         13.5%           30         District 45         13.4%           30         District 12         13.5%           31         District 31         12.7%           32         District 31         12.7%           33         Dis                                                        |                  |                                |                         |
| 11         District 32         18.5%           12         District 24         18.2%           13         District 20         18.0%           14         District 20         18.0%           14         District 20         18.0%           15         District 48         17.9%           16         District 30         17.8%           17         District 42         17.7%           18         District 34         17.0%           19         District 34         17.0%           20         District 22         16.8%           21         District 33         16.6%           22         District 23         16.5%           23         District 23         16.5%           24         District 33         14.9%           Nebraska         14.9%           25         District 29         14.6%           26         District 29         14.6%           27         District 28         13.8%           30         District 45         13.4%           31         District 31         12.7%           32         District 17         13.2%           33         District 31                                                            |                  |                                |                         |
| 12         District 24         18.2%           13         District 20         18.0%           14         District 20         18.0%           15         District 48         17.9%           16         District 30         17.8%           17         District 34         17.0%           18         District 34         17.0%           19         District 34         17.0%           20         District 22         16.8%           21         District 33         16.6%           22         District 23         16.5%           23         District 23         16.5%           24         District 13         14.7%           26         District 29         14.6%           27         District 26         14.2%           28         District 28         13.8%           30         District 12         13.5%           31         District 31         12.7%           32         District 14         11.8%           33         District 31         12.7%           34         District 31         12.7%           35         District 45         10.3%           36         D                                                        |                  |                                |                         |
| 14         District 6         17.9%           15         District 48         17.9%           16         District 30         17.8%           17         District 42         17.7%           18         District 34         17.0%           19         District 36         17.0%           20         District 22         16.8%           21         District 23         16.5%           23         District 23         16.5%           24         District 19         14.9%           Nebraska         14.9%           25         District 29         14.6%           26         District 26         14.2%           28         District 35         13.9%           29         District 28         13.8%           30         District 12         13.5%           31         District 37         12.8%           34         District 31         12.7%           35         District 4         11.8%           37         District 5         10.6%           40         District 5         10.6%           41         District 4         11.4%           38         District 19                                                                 | 12               |                                |                         |
| 15         District 48         17.9%           16         District 30         17.8%           17         District 34         17.0%           18         District 34         17.0%           19         District 36         17.0%           20         District 22         16.8%           21         District 23         16.5%           22         District 23         16.5%           23         District 23         16.5%           24         District 19         14.9%           Nebraska         14.9%           25         District 29         14.6%           26         District 29         14.6%           27         District 26         14.2%           28         District 28         13.8%           30         District 12         13.5%           31         District 37         12.8%           34         District 31         12.7%           35         District 10         12.3%           36         District 14         11.8%           37         District 9         11.5%           38         District 13         9.8%           41         District 39         <                                                    | 13               | District 20                    | 18.0%                   |
| 15         District 48         17.9%           16         District 30         17.8%           17         District 34         17.0%           18         District 34         17.0%           19         District 36         17.0%           20         District 22         16.8%           21         District 23         16.5%           23         District 23         16.5%           24         District 19         14.9%           Nebraska         14.9%           25         District 29         14.6%           26         District 26         14.2%           27         District 28         13.8%           30         District 28         13.8%           30         District 12         13.5%           31         District 37         12.8%           34         District 31         12.7%           35         District 10         12.3%           36         District 4         11.8%           37         District 9         11.5%           38         District 19         10.3%           41         District 39         10.3%           42         District 39         <                                                    | 14               | District 6                     | 17.9%                   |
| 16         District 30         17.8%           17         District 42         17.7%           18         District 34         17.0%           19         District 36         17.0%           20         District 22         16.8%           21         District 33         16.6%           22         District 23         16.5%           23         District 2         15.3%           24         District 19         14.9%           25         District 29         14.6%           26         District 26         14.2%           27         District 28         13.8%           30         District 12         13.5%           31         District 35         13.4%           32         District 17         13.2%           33         District 37         12.8%           34         District 37         12.8%           35         District 10         12.3%           36         District 4         11.8%           37         District 5         10.6%           40         District 5         10.6%           41         District 4         11.4%           39         Distri                                                        | 15               | District 48                    |                         |
| 17         District 42         17.7%           18         District 34         17.0%           19         District 36         17.0%           20         District 22         16.8%           21         District 33         16.6%           22         District 23         16.5%           23         District 2         15.3%           24         District 19         14.9%           25         District 29         14.6%           26         District 29         14.6%           27         District 26         14.2%           28         District 35         13.9%           29         District 12         13.5%           31         District 45         13.4%           32         District 37         12.8%           34         District 31         12.7%           35         District 10         12.3%           36         District 4         11.4%           37         District 39         10.3%           41         District 5         10.6%           42         District 4         11.4%           39         District 5         10.6%           41         Distri                                                        | 16               | District 30                    |                         |
| 18         District 34         17.0%           19         District 36         17.0%           20         District 22         16.8%           21         District 33         16.6%           22         District 23         16.5%           23         District 19         14.9%           24         District 29         14.6%           25         District 29         14.6%           26         District 29         14.6%           27         District 26         14.2%           28         District 28         13.8%           30         District 12         13.5%           31         District 37         12.8%           34         District 31         12.7%           35         District 45         13.4%           37         District 31         12.7%           38         District 4         11.8%           38         District 5         10.6%           40         District 39         10.3%           41         District 3         9.8%           42         District 41         19.8%           43         District 14         9.3%           44         Distri                                                        | 17               | District 42                    |                         |
| 20         District 22         16.8%           21         District 33         16.6%           22         District 23         16.5%           23         District 2         15.3%           24         District 19         14.9%           25         District 19         14.9%           26         District 29         14.6%           27         District 26         14.2%           28         District 26         14.2%           28         District 26         14.2%           29         District 26         14.2%           29         District 12         13.5%           30         District 12         13.5%           31         District 37         12.8%           33         District 31         12.7%           35         District 10         12.3%           36         District 14         11.8%           37         District 9         11.5%           38         District 5         10.6%           40         District 39         10.3%           41         District 39         10.3%           42         District 11         9.8%           43         Distr                                                        | 18               | District 34                    |                         |
| 21         District 33         16.6%           22         District 23         16.5%           23         District 2         15.3%           24         District 19         14.9%           Nebraska         14.9%           25         District 13         14.7%           26         District 29         14.6%           27         District 26         14.2%           28         District 26         14.2%           29         District 26         14.2%           29         District 26         13.8%           30         District 12         13.5%           31         District 45         13.4%           32         District 17         13.2%           33         District 37         12.8%           34         District 31         12.7%           35         District 14         11.8%           37         District 9         11.5%           38         District 4         11.4%           39         District 39         10.3%           41         District 39         10.3%           42         District 11         9.8%           43         District 18 <td< td=""><td>19</td><td>District 36</td><td>17.0%</td></td<> | 19               | District 36                    | 17.0%                   |
| 22         District 23         16.5%           23         District 2         15.3%           24         District 19         14.9%           Nebraska         14.9%           25         District 13         14.7%           26         District 29         14.6%           27         District 26         14.2%           28         District 26         14.2%           29         District 26         13.9%           29         District 28         13.8%           30         District 45         13.4%           32         District 17         13.2%           33         District 37         12.8%           34         District 31         12.7%           35         District 10         12.3%           36         District 14         11.8%           37         District 9         11.5%           38         District 5         10.6%           40         District 39         10.3%           41         District 39         10.3%           42         District 11         9.8%           43         District 27         9.4%           44         District 8         9                                                        | 20               | District 22                    | 16.8%                   |
| 23         District 2         15.3%           24         District 19         14.9%           Nebraska         14.9%           25         District 13         14.7%           26         District 29         14.6%           27         District 26         14.2%           28         District 28         13.8%           30         District 12         13.5%           31         District 45         13.4%           32         District 17         13.2%           33         District 37         12.8%           34         District 10         12.3%           35         District 10         12.3%           36         District 14         11.8%           37         District 9         11.5%           38         District 5         10.6%           40         District 39         10.3%           41         District 39         10.3%           42         District 11         9.8%           43         District 27         9.4%           44         District 18         8.7%           45         District 18         8.7%           46         District 7         7.4                                                        | 21               | District 33                    | 16.6%                   |
| 24         District 19         14.9%           Nebraska         14.9%           25         District 13         14.7%           26         District 29         14.6%           27         District 26         14.2%           28         District 35         13.9%           29         District 28         13.8%           30         District 45         13.4%           32         District 12         13.5%           31         District 37         12.8%           34         District 31         12.7%           35         District 10         12.3%           36         District 4         11.8%           37         District 9         11.5%           38         District 5         10.6%           40         District 39         10.3%           41         District 3         9.8%           42         District 11         9.8%           43         District 27         9.4%           44         District 18         8.7%           45         District 21         8.1%           46         District 7         7.4%           47         District 7         7.4% <td>22</td> <td>District 23</td> <td>16.5%</td>           | 22               | District 23                    | 16.5%                   |
| Nebraska         14.9%           25         District 13         14.7%           26         District 29         14.6%           27         District 26         14.2%           28         District 35         13.9%           29         District 28         13.8%           30         District 45         13.4%           32         District 12         13.5%           31         District 37         12.8%           34         District 31         12.7%           35         District 10         12.3%           36         District 14         11.8%           37         District 5         10.6%           40         District 5         10.6%           41         District 3         9.8%           42         District 11         9.8%           43         District 27         9.4%           44         District 18         8.7%           45         District 21         8.1%           46         District 21         8.1%           47         District 7         7.4%           48         District 49         7.3%                                                                                                         | 23               | District 2                     | 15.3%                   |
| 25         District 13         14.7%           26         District 29         14.6%           27         District 26         14.2%           28         District 35         13.9%           29         District 28         13.8%           30         District 45         13.4%           32         District 12         13.5%           33         District 37         12.8%           34         District 31         12.7%           35         District 10         12.3%           36         District 14         11.8%           37         District 5         10.6%           40         District 5         10.6%           40         District 39         10.3%           41         District 3         9.8%           42         District 11         9.8%           43         District 27         9.4%           44         District 18         8.7%           45         District 21         8.1%           46         District 21         8.1%           47         District 7         7.4%           48         District 49         7.3%                                                                                           | 24               | District 19                    | 14.9%                   |
| 26         District 29         14.6%           27         District 26         14.2%           28         District 35         13.9%           29         District 28         13.8%           30         District 12         13.5%           31         District 45         13.4%           32         District 17         13.2%           33         District 31         12.7%           34         District 10         12.3%           36         District 10         12.3%           36         District 14         11.8%           37         District 5         10.6%           40         District 39         10.3%           41         District 39         9.8%           42         District 11         9.8%           43         District 8         9.3%           44         District 8         9.3%           45         District 18         8.7%           46         District 7         7.4%           48         District 49         7.3%                                                                                                                                                                                        |                  | Nebraska                       | <b>14.9%</b>            |
| 27         District 26         14.2%           28         District 35         13.9%           29         District 28         13.8%           30         District 12         13.5%           31         District 45         13.4%           32         District 17         13.2%           33         District 37         12.8%           34         District 10         12.3%           35         District 14         11.8%           37         District 9         11.5%           38         District 5         10.6%           40         District 39         10.3%           41         District 39         9.8%           42         District 11         9.8%           43         District 8         9.3%           44         District 8         9.3%           45         District 18         8.7%           46         District 7         7.4%           48         District 49         7.3%                                                                                                                                                                                                                                        | 25               | District 13                    | 14.7%                   |
| 28         District 35         13.9%           29         District 28         13.8%           30         District 12         13.5%           31         District 45         13.4%           32         District 17         13.2%           33         District 37         12.8%           34         District 10         12.3%           35         District 14         11.8%           37         District 9         11.5%           38         District 5         10.6%           40         District 39         10.3%           41         District 3         9.8%           42         District 11         9.8%           43         District 8         9.3%           44         District 8         9.3%           45         District 18         8.7%           46         District 7         7.4%           47         District 7         7.4%           48         District 49         7.3%                                                                                                                                                                                                                                           | 26               | District 29                    | 14.6%                   |
| 29         District 28         13.8%           30         District 12         13.5%           31         District 45         13.4%           32         District 17         13.2%           33         District 37         12.8%           34         District 31         12.7%           35         District 10         12.3%           36         District 14         11.8%           37         District 9         11.5%           38         District 4         11.4%           39         District 39         10.3%           41         District 39         10.3%           42         District 11         9.8%           43         District 8         9.3%           44         District 8         9.3%           45         District 18         8.7%           46         District 7         7.4%           47         District 7         7.4%           48         District 49         7.3%                                                                                                                                                                                                                                         | 27               | District 26                    | 14.2%                   |
| 30         District 12         13.5%           31         District 45         13.4%           32         District 17         13.2%           33         District 37         12.8%           34         District 31         12.7%           35         District 10         12.3%           36         District 14         11.8%           37         District 9         11.5%           38         District 4         11.4%           39         District 5         10.6%           40         District 39         10.3%           41         District 3         9.8%           42         District 11         9.8%           43         District 27         9.4%           44         District 8         9.3%           45         District 18         8.7%           46         District 21         8.1%           47         District 7         7.4%           48         District 49         7.3%                                                                                                                                                                                                                                          | 28               | District 35                    | 13.9%                   |
| 31         District 45         13.4%           32         District 17         13.2%           33         District 37         12.8%           34         District 31         12.7%           35         District 10         12.3%           36         District 14         11.8%           37         District 9         11.5%           38         District 4         11.4%           39         District 5         10.6%           40         District 39         10.3%           41         District 3         9.8%           42         District 11         9.8%           43         District 27         9.4%           44         District 8         9.3%           45         District 18         8.7%           46         District 21         8.1%           47         District 7         7.4%           48         District 49         7.3%                                                                                                                                                                                                                                                                                         | 29               | District 28                    | 13.8%                   |
| 32         District 17         13.2%           33         District 37         12.8%           34         District 31         12.7%           35         District 10         12.3%           36         District 14         11.8%           37         District 9         11.5%           38         District 4         11.4%           39         District 5         10.6%           40         District 39         10.3%           41         District 3         9.8%           42         District 11         9.8%           43         District 27         9.4%           44         District 18         8.7%           46         District 21         8.1%           47         District 7         7.4%           48         District 49         7.3%                                                                                                                                                                                                                                                                                                                                                                                     | 30               | District 12                    |                         |
| 33         District 37         12.8%           34         District 31         12.7%           35         District 10         12.3%           36         District 14         11.8%           37         District 9         11.5%           38         District 5         10.6%           40         District 39         10.3%           41         District 3         9.8%           42         District 27         9.4%           43         District 8         9.3%           45         District 18         8.7%           46         District 7         7.4%           48         District 49         7.3%                                                                                                                                                                                                                                                                                                                                                                                                                                                                                                                                 | 31               | District 45                    | 13.4%                   |
| 34         District 31         12.7%           35         District 10         12.3%           36         District 14         11.8%           37         District 9         11.5%           38         District 4         11.4%           39         District 5         10.6%           40         District 39         10.3%           41         District 3         9.8%           42         District 27         9.4%           43         District 8         9.3%           45         District 18         8.7%           46         District 7         7.4%           48         District 49         7.3%                                                                                                                                                                                                                                                                                                                                                                                                                                                                                                                                  |                  |                                |                         |
| 35         District 10         12.3%           36         District 14         11.8%           37         District 9         11.5%           38         District 4         11.4%           39         District 5         10.6%           40         District 39         10.3%           41         District 3         9.8%           42         District 27         9.4%           43         District 8         9.3%           45         District 18         8.7%           46         District 7         7.4%           48         District 49         7.3%                                                                                                                                                                                                                                                                                                                                                                                                                                                                                                                                                                                 |                  |                                |                         |
| 36         District 14         11.8%           37         District 9         11.5%           38         District 4         11.4%           39         District 5         10.6%           40         District 39         10.3%           41         District 3         9.8%           42         District 11         9.8%           43         District 8         9.3%           44         District 18         8.7%           46         District 7         7.4%           48         District 49         7.3%                                                                                                                                                                                                                                                                                                                                                                                                                                                                                                                                                                                                                                |                  |                                |                         |
| 37         District 9         11.5%           38         District 4         11.4%           39         District 5         10.6%           40         District 39         10.3%           41         District 39         9.8%           42         District 11         9.8%           43         District 27         9.4%           44         District 8         9.3%           45         District 18         8.7%           46         District 7         7.4%           48         District 49         7.3%                                                                                                                                                                                                                                                                                                                                                                                                                                                                                                                                                                                                                                |                  |                                |                         |
| 38         District 4         11.4%           39         District 5         10.6%           40         District 39         10.3%           41         District 3         9.8%           42         District 11         9.8%           43         District 27         9.4%           44         District 8         9.3%           45         District 18         8.7%           46         District 7         7.4%           47         District 7         7.3%                                                                                                                                                                                                                                                                                                                                                                                                                                                                                                                                                                                                                                                                                |                  |                                |                         |
| 39         District 5         10.6%           40         District 39         10.3%           41         District 3         9.8%           42         District 11         9.8%           43         District 27         9.4%           44         District 8         9.3%           45         District 18         8.7%           46         District 21         8.1%           47         District 7         7.4%           48         District 49         7.3%                                                                                                                                                                                                                                                                                                                                                                                                                                                                                                                                                                                                                                                                               |                  |                                |                         |
| 40         District 39         10.3%           41         District 3         9.8%           42         District 11         9.8%           43         District 27         9.4%           44         District 8         9.3%           45         District 18         8.7%           46         District 21         8.1%           47         District 7         7.4%           48         District 49         7.3%                                                                                                                                                                                                                                                                                                                                                                                                                                                                                                                                                                                                                                                                                                                             |                  |                                |                         |
| 41         District 3         9.8%           42         District 11         9.8%           43         District 27         9.4%           44         District 8         9.3%           45         District 18         8.7%           46         District 21         8.1%           47         District 7         7.4%           48         District 49         7.3%                                                                                                                                                                                                                                                                                                                                                                                                                                                                                                                                                                                                                                                                                                                                                                            |                  |                                |                         |
| 42         District 11         9.8%           43         District 27         9.4%           44         District 8         9.3%           45         District 18         8.7%           46         District 21         8.1%           47         District 7         7.4%           48         District 49         7.3%                                                                                                                                                                                                                                                                                                                                                                                                                                                                                                                                                                                                                                                                                                                                                                                                                         |                  |                                |                         |
| 43         District 27         9.4%           44         District 8         9.3%           45         District 18         8.7%           46         District 21         8.1%           47         District 7         7.4%           48         District 49         7.3%                                                                                                                                                                                                                                                                                                                                                                                                                                                                                                                                                                                                                                                                                                                                                                                                                                                                       |                  |                                |                         |
| 44         District 8         9.3%           45         District 18         8.7%           46         District 21         8.1%           47         District 7         7.4%           48         District 49         7.3%                                                                                                                                                                                                                                                                                                                                                                                                                                                                                                                                                                                                                                                                                                                                                                                                                                                                                                                     |                  |                                |                         |
| 45         District 18         8.7%           46         District 21         8.1%           47         District 7         7.4%           48         District 49         7.3%                                                                                                                                                                                                                                                                                                                                                                                                                                                                                                                                                                                                                                                                                                                                                                                                                                                                                                                                                                  |                  |                                |                         |
| 46         District 21         8.1%           47         District 7         7.4%           48         District 49         7.3%                                                                                                                                                                                                                                                                                                                                                                                                                                                                                                                                                                                                                                                                                                                                                                                                                                                                                                                                                                                                                |                  |                                |                         |
| 47         District 7         7.4%           48         District 49         7.3%                                                                                                                                                                                                                                                                                                                                                                                                                                                                                                                                                                                                                                                                                                                                                                                                                                                                                                                                                                                                                                                              |                  |                                |                         |
| 48 District 49 7.3%                                                                                                                                                                                                                                                                                                                                                                                                                                                                                                                                                                                                                                                                                                                                                                                                                                                                                                                                                                                                                                                                                                                           |                  |                                |                         |
|                                                                                                                                                                                                                                                                                                                                                                                                                                                                                                                                                                                                                                                                                                                                                                                                                                                                                                                                                                                                                                                                                                                                               |                  |                                |                         |
| 49 DISUICE 40 7.0%                                                                                                                                                                                                                                                                                                                                                                                                                                                                                                                                                                                                                                                                                                                                                                                                                                                                                                                                                                                                                                                                                                                            |                  |                                |                         |
|                                                                                                                                                                                                                                                                                                                                                                                                                                                                                                                                                                                                                                                                                                                                                                                                                                                                                                                                                                                                                                                                                                                                               | 40               | District 40                    | 1.070                   |