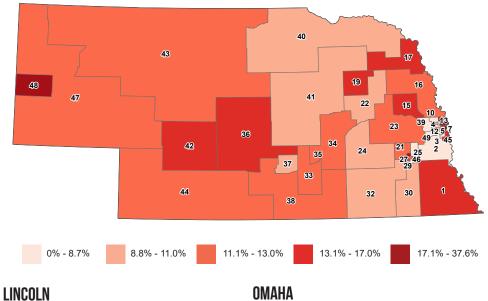

%          |
| 41       | District 40  | 92.2%          |
| 42       | District 13  | 92.1%          |
| 43       | District 35  | 92.1%          |
| 44       | District 48  | 92.0%          |
| 45       | District 5   | 91.6%          |
| 46       | District 36  | 90.7%          |
| 47       | District 43  | 90.5%          |
| 48       | District 7   | 87.6%          |
| 40<br>49 | District 17  | 87.0%          |
| 49       | DISTICT 17   | 07.0%          |

# **MEDICAID**

The Nebraska Medicaid Program helps low-income individuals pay for medical services. This ranking also includes CHIP beneficiaries, a health insurance program for children who do not qualify for Medicaid.

#### PERCENT OF RESIDENTS RECEIVING MEDICAID BENEFITS





#### PERCENT OF RESIDENTS RECEIVING MEDICAID BENEFITS









| Rank | <b>District</b> | Percent |
|------|-----------------|---------|
| 1    | District 11     | 37.6%   |
| 2    | District 7      | 28.4%   |
| 3    | District 5      | 25.5%   |
| 4    | District 13     | 23.5%   |
| 5    | District 46     | 20.6%   |
| 6    | District 35     | 19.9%   |
| 7    | District 8      | 17.8%   |
| 8    | District 48     | 17.5%   |
| 9    | District 17     | 17.0%   |
| 10   | District 15     | 16.4%   |
| 11   | District 28     | 15.9%   |
| 12   | District 19     | 15.3%   |
| 13   | District 27     | 15.3%   |
| 14   | District 36     | 14.7%   |
| 15   | District 42     | 13.3%   |
| 16   | District 1      | 13.2%   |
| 17   | District 45     | 13.2%   |
|      | Nebraska        | 13.0%   |
| 18   | District 9      | 13.0%   |
| 19   | Distri