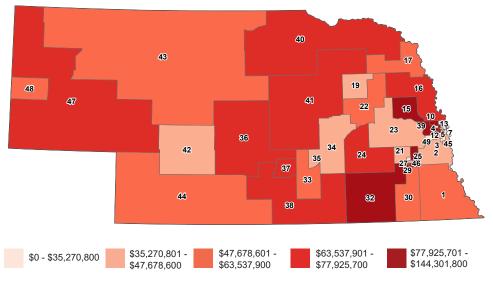

| District 44 | \$47,413                                |
| 43   | District 9  | \$46,911                                |
| 44   | District 28 | \$44,640                                |
| 45   | District 5  | \$44,325                                |
| 46   | District 13 | \$43,605                                |
| 47   | District 7  | \$37,138                                |
| 48   | District 46 | \$35,792                                |
| 49   | District 11 | \$26,864                                |
|      |             | , ,,,,,,,,,,,,,,,,,,,,,,,,,,,,,,,,,,,,, |

# **INVESTMENT INCOME**

This ranking is based on aggregate interest, dividends, or net rental income in the past 12 months, in 2017 inflation-adjusted dollars.

### **INVESTMENT INCOME**



#### **INVESTMENT INCOME**



#### LINCOLN



#### **OMAHA**





| Denk             | District                   | Dellara                        |
|------------------|----------------------------|--------------------------------|
| <u>Rank</u><br>1 | District                   | Dollars                        |
| 2                | District 25<br>District 6  | \$144,301,800                  |
| 2                |                            | \$131,768,100                  |
| 3                | District 39<br>District 20 | \$126,692,400                  |
| 4<br>5           | District 20                | \$114,074,700<br>\$109,105,200 |
| 6                | District 10                | \$85,291,900                   |
| 7                | District 15                | . , ,                          |
| 8