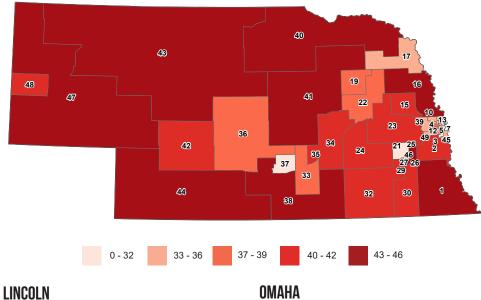

# **POPULATION**

## **ESTIMATED DISTRICT POPULATION SIZE**

## **ESTIMATED DISTRICT POPULATION SIZE**

LINCOLN

#### **OMAHA**

#### **Estimated District Population**

| Rank | District         | <b>Residents</b> |
|------|------------------|------------------|
| 1    | District 39      | 47,133           |
| 2    | District 49      | 43,479           |
| 3    | District 10      | 42,380           |
| 4    | District 27      | 41,438           |
| 5    | District 3       | 41,388           |
| 6    | District 18      | 41,226           |
| 7    | District 21      | 41,005           |
| 8    | District 37      | 40,937           |
| 9    | District 25      | 40,839           |
| 10   | District 14      | 40,750           |
| 11   | District 26      | 40,595           |
| 12   | District 29      | 40,559           |
| 13   | District 46      | 40,296           |
| 14   | District 7       | 40,122           |
| 15   | District 5       | 39,658           |
| 16   | District 4       | 39,569           |
| 17   | District 28      | 39,359           |
| 18   | District 45      | 39,267           |
| 19   | District 12      | 38,819           |
|      | District Average | 38,651           |
| 20   | District 2       | 38,437           |
| 21   | District 20      | 38,423           |
| 22   | District 22      | 38,377           |
| 23   | District 35      | 38,363           |
| 24   | District 36      | 38,350           |
| 25   | District 30      | 38,261           |
| 26   | District 32      | 37,974           |
| 27   | District 23      | 37,951           |
| 28   | District 13      | 37,924           |
| 29   | District 41      | 37,863           |
| 30   | District 8       | 37,757           |
| 31   | District 33      | 37,679           |
| 32   | District 6       | 37,363           |
| 33   | District 43      | 37,313           |
| 34   | District 19      | 37,303           |
| 35   | District 34      | 37,302           |
| 36   | District 38      | 37,216           |
| 37   | District 9       | 37,117           |
| 38   | District 17      | 36,993           |
| 39   | District 31      | 36,718           |
| 40   | District 15      | 36,576           |
| 41   | District 40      | 36,545           |
| 42   | District 48      | 36,509           |
| 43   | District 44      | 36,337           |
| 44   | District 1       | 36,245           |
| 45   | District 24      | 36,121           |
| 46   | District 16      | 35,999           |
| 47   | District 42      | 35,569           |
| 48   | District 11      | 35,497           |
| 49   | District 47      | 35,020           |
|      |                  | -,               |