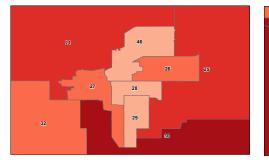

# **SENIOR POPULATION**

This ranking is based on the percentage of the population in each district over 65 years of age.

#### **PERCENT OF POPULATION OVER 65 YEARS OF AGE**

### **PERCENT OF POPULATION OVER 65 YEARS OF AGE**

#### **OMAHA**