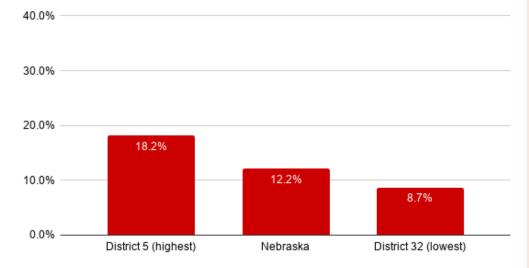

# **MINOR POPULATION**

This ranking is based on the percentage of the population in each district under 18 years of age.

### PERCENT OF POPULATION UNDER 18 YEARS OF AGE

#### **PERCENT OF POPULATION UNDER 18 YEARS OF AGE**

#### **Under 18 Population**

| Rank | District    | Percent |
|------|-------------|---------|
| 1    | District 5  | 31.8%   |
| 2    | District 49 | 31.3%   |
| 3    | District 39 | 30.4%   |
| 4    | District 11 | 29.7%   |
| 5    | District 4  | 28.1%   |
| 6    | District 17 | 27.9%   |
| 7    | District 7  | 27.8%   |
| 8    | District 3  | 27.7%   |
| 9    | District 13 | 27.4%   |
| 10   | District 14 | 27.3%   |
| 11   | District 31 | 27.0%   |
| 12   | District 10 | 26.9%   |
| 13   | District 21 | 26.8%   |
| 14   | District 35 | 26.6%   |
| 15   | District 36 | 26.4%   |
| 16   | District 23 | 26.3%   |
| 17   | District 22 | 25.9%   |
| 18   | District 34 | 25.7%   |
| 19   | District 2  | 25.5%   |
| 20   | District 18 | 25.5%   |
| 21   | District 45 | 25.1%   |
| 22   | District 19 | 24.9%   |
| 23   | District 29 | 24.9%   |
| 24   | District 48 | 24.9%   |
| 27   | Nebraska    | 24.7%   |
| 25   | District 30 | 24.6%   |
| 26   | District 25 | 24.5%   |
| 27   | District 33 | 24.3%   |
| 28   | District 40 | 24.1%   |
| 29   | District 42 | 24.0%   |
| 30   | District 16 | 23.9%   |
| 31   | District 15 | 23.6%   |
| 32   | District 38 | 23.5%   |
| 33   | District 24 | 23.2%   |
| 34   | District 41 | 23.1%   |
| 35   | District 8  | 23.0%   |
| 36   | District 20 | 23.0%   |
| 37   | District 27 | 22.6%   |
| 38   | District 32 | 22.6%   |
| 39   | District 44 | 22.6%   |
| 40   | District 37 | 22.5%   |
| 41   | District 12 | 22.3%   |
| 42   | District 43 | 22.2%   |
| 43   | District 47 | 22.1%   |
| 44   | District 1  | 21.7%   |
| 45   | District 28 | 21.2%   |
| 46   | District 26 | 21.0%   |
| 47   | District 6  | 19.3%   |
| 48   | District 46 | 18.2%   |
| 49   | District 9  | 17.5%   |
| -    |             |         |