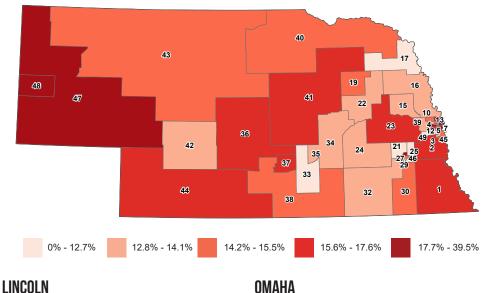

# **SINGLE PARENT HOUSEHOLDS**

This ranking is based on the percent of householders living with their own minor children but without a spouse present.

Single parent households

### **SINGLE PARENT HOUSEHOLDS**