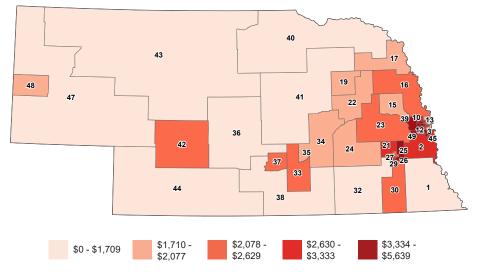

# **SINGLE PARENT HOUSEHOLDS**

This ranking is based on the percent of householders living with their own minor children but without a spouse present.

Single parent households

### **SINGLE PARENT HOUSEHOLDS**