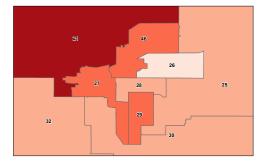

# **SENIOR POPULATION**

This ranking is based on the percentage of the population in each district over 65 years of age.

#### **PERCENT OF POPULATION OVER 65 YEARS OF AGE**

### **PERCENT OF POPULATION OVER 65 YEARS OF AGE**