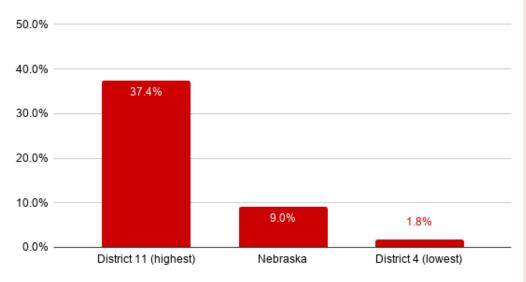

# **SENIOR POPULATION**

This ranking is based on the percentage of the population in each district over 65 years of age.

#### **PERCENT OF POPULATION OVER 65 YEARS OF AGE**

### **PERCENT OF POPULATION OVER 65 YEARS OF AGE**

#### **Over 65 Population**

| 2         District 40         22.0%           3         District 40         22.0%           3         District 44         21.9%           4         District 47         21.6%           5         District 25         20.7%           6         District 38         20.3%           8         District 16         19.1%           10         District 16         19.1%           10         District 22         18.6%           11         District 24         18.2%           13         District 20         18.0%           14         District 20         18.0%           15         District 48         17.9%           16         District 30         17.8%           17         District 34         17.0%           18         District 22         16.8%           21         District 23         16.5%           22         District 23         16.5%           23         District 23         16.5%           24         District 23         16.5%           25         District 13         14.7%           26         District 28         13.8%           30         District                                                        | <u>Rank</u><br>1 | <u>District</u><br>District 41 | <u>Percent</u><br>22.3% |
|-----------------------------------------------------------------------------------------------------------------------------------------------------------------------------------------------------------------------------------------------------------------------------------------------------------------------------------------------------------------------------------------------------------------------------------------------------------------------------------------------------------------------------------------------------------------------------------------------------------------------------------------------------------------------------------------------------------------------------------------------------------------------------------------------------------------------------------------------------------------------------------------------------------------------------------------------------------------------------------------------------------------------------------------------------------------------------------------------------------------------------------------------|------------------|--------------------------------|-------------------------|
| 3         District 44         21.9%           4         District 47         21.6%           5         District 25         20.7%           6         District 43         20.6%           7         District 38         20.3%           8         District 1         20.0%           9         District 16         19.1%           10         District 15         18.6%           11         District 24         18.2%           13         District 20         18.0%           14         District 24         18.2%           15         District 48         17.9%           16         District 30         17.8%           17         District 34         17.0%           18         District 22         16.8%           20         District 23         16.6%           21         District 33         16.6%           22         District 23         16.5%           23         District 23         16.5%           24         District 23         16.5%           25         District 13         14.7%           26         District 24         13.9%           29         District                                                         |                  |                                |                         |
| 4         District 47         21.6%           5         District 25         20.7%           6         District 33         20.6%           7         District 38         20.3%           8         District 1         20.0%           9         District 16         19.1%           10         District 15         18.6%           11         District 24         18.2%           13         District 20         18.0%           14         District 20         18.0%           15         District 48         17.9%           16         District 30         17.8%           17         District 34         17.0%           18         District 22         16.8%           20         District 33         16.6%           21         District 23         16.5%           23         District 23         16.5%           24         District 23         14.9%           Kebraska         14.9%           25         District 26         14.2%           26         District 35         13.9%           29         District 45         13.4%           30         District 45         14                                                        |                  |                                |                         |
| 5         District 25         20.7%           6         District 43         20.6%           7         District 38         20.3%           8         District 1         20.0%           9         District 16         19.1%           10         District 15         18.6%           11         District 24         18.2%           13         District 24         18.2%           13         District 20         18.0%           14         District 20         18.0%           14         District 48         17.9%           16         District 30         17.8%           17         District 34         17.0%           18         District 34         17.0%           20         District 22         16.8%           21         District 33         16.6%           22         District 23         16.5%           23         District 23         16.5%           24         District 13         14.7%           26         District 28         13.8%           30         District 13         14.7%           28         District 37         12.8%           31         Distric                                                        |                  |                                |                         |
| 6         District 43         20.6%           7         District 38         20.3%           8         District 1         20.0%           9         District 16         19.1%           10         District 15         18.6%           11         District 22         18.5%           12         District 24         18.2%           13         District 20         18.0%           14         District 6         17.9%           15         District 48         17.9%           16         District 30         17.8%           17         District 34         17.0%           19         District 33         16.6%           20         District 22         16.8%           21         District 23         16.5%           22         District 23         16.6%           23         District 23         16.5%           24         District 23         16.6%           25         District 13         14.7%           26         District 28         13.8%           30         District 28         13.8%           30         District 12         13.5%           31         Distric                                                        |                  |                                |                         |
| 7         District 38         20.3%           8         District 1         20.0%           9         District 16         19.1%           10         District 15         18.6%           11         District 22         18.5%           12         District 24         18.2%           13         District 6         17.9%           14         District 48         17.9%           15         District 30         17.8%           17         District 34         17.0%           18         District 34         17.0%           19         District 33         16.6%           20         District 22         16.8%           21         District 23         16.5%           22         District 33         16.6%           23         District 23         16.5%           24         District 13         14.7%           26         District 29         14.6%           27         District 28         13.8%           30         District 12         13.5%           31         District 31         12.7%           32         District 14         11.8%           37         Distri                                                        |                  |                                |                         |
| 8         District 1         20.0%           9         District 16         19.1%           10         District 15         18.6%           11         District 32         18.5%           12         District 24         18.2%           13         District 20         18.0%           14         District 6         17.9%           16         District 48         17.9%           16         District 30         17.8%           17         District 34         17.0%           18         District 34         17.0%           20         District 22         16.8%           21         District 23         16.5%           22         District 23         16.5%           23         District 23         16.5%           24         District 23         16.5%           25         District 13         14.7%           26         District 28         13.8%           30         District 28         13.8%           31         District 37         12.8%           34         District 37         12.8%           35         District 31         12.7%           36         Distr                                                        |                  |                                |                         |
| 9         District 16         19.1%           10         District 15         18.6%           11         District 22         18.5%           12         District 24         18.2%           13         District 20         18.0%           14         District 6         17.9%           15         District 48         17.9%           16         District 42         17.7%           18         District 34         17.0%           19         District 34         17.0%           20         District 22         16.8%           21         District 33         16.6%           22         District 23         16.5%           23         District 2         15.3%           24         District 23         16.4%           25         District 26         14.2%           26         District 29         14.6%           27         District 28         13.8%           30         District 12         13.5%           31         District 31         12.7%           32         District 31         12.7%           33         District 31         12.3%           34         Dist                                                        |                  |                                |                         |
| 10         District 15         18.6%           11         District 24         18.5%           12         District 24         18.2%           13         District 20         18.0%           14         District 20         18.0%           15         District 48         17.9%           16         District 48         17.9%           17         District 30         17.8%           17         District 34         17.0%           19         District 32         16.8%           21         District 33         16.6%           22         District 2         15.3%           24         District 2         15.3%           24         District 29         14.6%           25         District 26         14.2%           26         District 29         14.6%           27         District 26         14.2%           28         District 12         13.5%           30         District 45         13.4%           30         District 12         13.5%           31         District 31         12.7%           32         District 31         12.7%           33         Dis                                                        |                  |                                |                         |
| 11         District 32         18.5%           12         District 24         18.2%           13         District 20         18.0%           14         District 20         18.0%           14         District 20         18.0%           15         District 48         17.9%           16         District 30         17.8%           17         District 42         17.7%           18         District 34         17.0%           19         District 34         17.0%           20         District 22         16.8%           21         District 33         16.6%           22         District 23         16.5%           23         District 23         16.5%           24         District 33         14.9%           Nebraska         14.9%           25         District 29         14.6%           26         District 29         14.6%           27         District 28         13.8%           30         District 45         13.4%           31         District 31         12.7%           32         District 17         13.2%           33         District 31                                                            |                  |                                |                         |
| 12         District 24         18.2%           13         District 20         18.0%           14         District 20         18.0%           15         District 48         17.9%           16         District 30         17.8%           17         District 34         17.0%           18         District 34         17.0%           19         District 34         17.0%           20         District 22         16.8%           21         District 33         16.6%           22         District 23         16.5%           23         District 23         16.5%           24         District 13         14.7%           26         District 29         14.6%           27         District 26         14.2%           28         District 28         13.8%           30         District 12         13.5%           31         District 31         12.7%           32         District 14         11.8%           33         District 31         12.7%           34         District 31         12.7%           35         District 45         10.3%           36         D                                                        |                  |                                |                         |
| 14         District 6         17.9%           15         District 48         17.9%           16         District 30         17.8%           17         District 42         17.7%           18         District 34         17.0%           19         District 36         17.0%           20         District 22         16.8%           21         District 23         16.5%           23         District 23         16.5%           24         District 19         14.9%           Nebraska         14.9%           25         District 29         14.6%           26         District 26         14.2%           28         District 35         13.9%           29         District 28         13.8%           30         District 12         13.5%           31         District 37         12.8%           34         District 31         12.7%           35         District 4         11.8%           37         District 5         10.6%           40         District 5         10.6%           41         District 4         11.4%           38         District 19                                                                 | 12               |                                |                         |
| 15         District 48         17.9%           16         District 30         17.8%           17         District 34         17.0%           18         District 34         17.0%           19         District 36         17.0%           20         District 22         16.8%           21         District 23         16.5%           22         District 23         16.5%           23         District 23         16.5%           24         District 19         14.9%           Nebraska         14.9%           25         District 29         14.6%           26         District 29         14.6%           27         District 26         14.2%           28         District 28         13.8%           30         District 12         13.5%           31         District 37         12.8%           34         District 31         12.7%           35         District 10         12.3%           36         District 14         11.8%           37         District 9         11.5%           38         District 13         9.8%           41         District 39         <                                                    | 13               | District 20                    | 18.0%                   |
| 15         District 48         17.9%           16         District 30         17.8%           17         District 34         17.0%           18         District 34         17.0%           19         District 36         17.0%           20         District 22         16.8%           21         District 23         16.5%           23         District 23         16.5%           24         District 19         14.9%           Nebraska         14.9%           25         District 29         14.6%           26         District 26         14.2%           27         District 28         13.8%           30         District 28         13.8%           30         District 12         13.5%           31         District 37         12.8%           34         District 31         12.7%           35         District 10         12.3%           36         District 4         11.8%           37         District 9         11.5%           38         District 19         10.3%           41         District 39         10.3%           42         District 39         <                                                    | 14               | District 6                     | 17.9%                   |
| 16         District 30         17.8%           17         District 42         17.7%           18         District 34         17.0%           19         District 36         17.0%           20         District 22         16.8%           21         District 33         16.6%           22         District 23         16.5%           23         District 2         15.3%           24         District 19         14.9%           25         District 29         14.6%           26         District 26         14.2%           27         District 28         13.8%           30         District 12         13.5%           31         District 35         13.4%           32         District 17         13.2%           33         District 37         12.8%           34         District 37         12.8%           35         District 10         12.3%           36         District 4         11.8%           37         District 5         10.6%           40         District 5         10.6%           41         District 4         11.4%           39         Distri                                                        | 15               | District 48                    |                         |
| 17         District 42         17.7%           18         District 34         17.0%           19         District 36         17.0%           20         District 22         16.8%           21         District 33         16.6%           22         District 23         16.5%           23         District 2         15.3%           24         District 19         14.9%           25         District 29         14.6%           26         District 29         14.6%           27         District 26         14.2%           28         District 35         13.9%           29         District 12         13.5%           31         District 45         13.4%           32         District 37         12.8%           34         District 31         12.7%           35         District 10         12.3%           36         District 4         11.4%           37         District 39         10.3%           41         District 5         10.6%           42         District 4         11.4%           39         District 5         10.6%           41         Distri                                                        | 16               | District 30                    |                         |
| 18         District 34         17.0%           19         District 36         17.0%           20         District 22         16.8%           21         District 33         16.6%           22         District 23         16.5%           23         District 19         14.9%           24         District 29         14.6%           25         District 29         14.6%           26         District 29         14.6%           27         District 26         14.2%           28         District 28         13.8%           30         District 12         13.5%           31         District 37         12.8%           34         District 31         12.7%           35         District 45         13.4%           37         District 31         12.7%           38         District 4         11.8%           38         District 5         10.6%           40         District 39         10.3%           41         District 3         9.8%           42         District 41         19.8%           43         District 14         9.3%           44         Distri                                                        | 17               | District 42                    |                         |
| 20         District 22         16.8%           21         District 33         16.6%           22         District 23         16.5%           23         District 2         15.3%           24         District 19         14.9%           25         District 19         14.9%           26         District 29         14.6%           27         District 26         14.2%           28         District 26         14.2%           28         District 26         14.2%           29         District 26         14.2%           29         District 12         13.5%           30         District 12         13.5%           31         District 37         12.8%           33         District 31         12.7%           35         District 10         12.3%           36         District 14         11.8%           37         District 9         11.5%           38         District 5         10.6%           40         District 39         10.3%           41         District 39         10.3%           42         District 11         9.8%           43         Distr                                                        | 18               | District 34                    |                         |
| 21         District 33         16.6%           22         District 23         16.5%           23         District 2         15.3%           24         District 19         14.9%           Nebraska         14.9%           25         District 13         14.7%           26         District 29         14.6%           27         District 26         14.2%           28         District 26         14.2%           29         District 26         14.2%           29         District 26         13.8%           30         District 12         13.5%           31         District 45         13.4%           32         District 17         13.2%           33         District 37         12.8%           34         District 31         12.7%           35         District 14         11.8%           37         District 9         11.5%           38         District 4         11.4%           39         District 39         10.3%           41         District 39         10.3%           42         District 11         9.8%           43         District 18 <td< td=""><td>19</td><td>District 36</td><td>17.0%</td></td<> | 19               | District 36                    | 17.0%                   |
| 22         District 23         16.5%           23         District 2         15.3%           24         District 19         14.9%           Nebraska         14.9%           25         District 13         14.7%           26         District 29         14.6%           27         District 26         14.2%           28         District 26         14.2%           29         District 26         13.9%           29         District 28         13.8%           30         District 45         13.4%           32         District 17         13.2%           33         District 37         12.8%           34         District 31         12.7%           35         District 10         12.3%           36         District 14         11.8%           37         District 9         11.5%           38         District 5         10.6%           40         District 39         10.3%           41         District 39         10.3%           42         District 11         9.8%           43         District 27         9.4%           44         District 8         9                                                        | 20               | District 22                    | 16.8%                   |
| 23         District 2         15.3%           24         District 19         14.9%           Nebraska         14.9%           25         District 13         14.7%           26         District 29         14.6%           27         District 26         14.2%           28         District 28         13.8%           30         District 12         13.5%           31         District 45         13.4%           32         District 17         13.2%           33         District 37         12.8%           34         District 10         12.3%           35         District 10         12.3%           36         District 14         11.8%           37         District 9         11.5%           38         District 5         10.6%           40         District 39         10.3%           41         District 39         10.3%           42         District 11         9.8%           43         District 27         9.4%           44         District 18         8.7%           45         District 18         8.7%           46         District 7         7.4                                                        | 21               | District 33                    | 16.6%                   |
| 24         District 19         14.9%           Nebraska         14.9%           25         District 13         14.7%           26         District 29         14.6%           27         District 26         14.2%           28         District 35         13.9%           29         District 28         13.8%           30         District 45         13.4%           32         District 12         13.5%           31         District 37         12.8%           34         District 31         12.7%           35         District 10         12.3%           36         District 4         11.8%           37         District 9         11.5%           38         District 5         10.6%           40         District 39         10.3%           41         District 3         9.8%           42         District 11         9.8%           43         District 27         9.4%           44         District 18         8.7%           45         District 21         8.1%           46         District 7         7.4%           47         District 7         7.4% <td>22</td> <td>District 23</td> <td>16.5%</td>           | 22               | District 23                    | 16.5%                   |
| Nebraska         14.9%           25         District 13         14.7%           26         District 29         14.6%           27         District 26         14.2%           28         District 35         13.9%           29         District 28         13.8%           30         District 45         13.4%           32         District 12         13.5%           31         District 37         12.8%           34         District 31         12.7%           35         District 10         12.3%           36         District 14         11.8%           37         District 5         10.6%           40         District 5         10.6%           41         District 3         9.8%           42         District 11         9.8%           43         District 27         9.4%           44         District 18         8.7%           45         District 21         8.1%           46         District 21         8.1%           47         District 7         7.4%           48         District 49         7.3%                                                                                                         | 23               | District 2                     | 15.3%                   |
| 25         District 13         14.7%           26         District 29         14.6%           27         District 26         14.2%           28         District 35         13.9%           29         District 28         13.8%           30         District 45         13.4%           32         District 12         13.5%           33         District 37         12.8%           34         District 31         12.7%           35         District 10         12.3%           36         District 14         11.8%           37         District 5         10.6%           40         District 5         10.6%           40         District 39         10.3%           41         District 3         9.8%           42         District 11         9.8%           43         District 27         9.4%           44         District 18         8.7%           45         District 21         8.1%           46         District 21         8.1%           47         District 7         7.4%           48         District 49         7.3%                                                                                           | 24               | District 19                    | 14.9%                   |
| 26         District 29         14.6%           27         District 26         14.2%           28         District 35         13.9%           29         District 28         13.8%           30         District 12         13.5%           31         District 45         13.4%           32         District 17         13.2%           33         District 31         12.7%           34         District 10         12.3%           36         District 10         12.3%           36         District 14         11.8%           37         District 5         10.6%           40         District 39         10.3%           41         District 39         9.8%           42         District 11         9.8%           43         District 8         9.3%           44         District 8         9.3%           45         District 18         8.7%           46         District 7         7.4%           48         District 49         7.3%                                                                                                                                                                                        |                  | Nebraska                       | <b>14.9%</b>            |
| 27         District 26         14.2%           28         District 35         13.9%           29         District 28         13.8%           30         District 12         13.5%           31         District 45         13.4%           32         District 17         13.2%           33         District 37         12.8%           34         District 10         12.3%           35         District 14         11.8%           37         District 9         11.5%           38         District 5         10.6%           40         District 39         10.3%           41         District 39         9.8%           42         District 11         9.8%           43         District 8         9.3%           44         District 8         9.3%           45         District 18         8.7%           46         District 7         7.4%           48         District 49         7.3%                                                                                                                                                                                                                                        | 25               | District 13                    | 14.7%                   |
| 28         District 35         13.9%           29         District 28         13.8%           30         District 12         13.5%           31         District 45         13.4%           32         District 17         13.2%           33         District 37         12.8%           34         District 10         12.3%           35         District 14         11.8%           37         District 9         11.5%           38         District 5         10.6%           40         District 39         10.3%           41         District 3         9.8%           42         District 11         9.8%           43         District 8         9.3%           44         District 8         9.3%           45         District 18         8.7%           46         District 7         7.4%           47         District 7         7.4%           48         District 49         7.3%                                                                                                                                                                                                                                           | 26               | District 29                    | 14.6%                   |
| 29         District 28         13.8%           30         District 12         13.5%           31         District 45         13.4%           32         District 17         13.2%           33         District 37         12.8%           34         District 31         12.7%           35         District 10         12.3%           36         District 14         11.8%           37         District 9         11.5%           38         District 4         11.4%           39         District 39         10.3%           41         District 39         10.3%           42         District 11         9.8%           43         District 8         9.3%           44         District 8         9.3%           45         District 18         8.7%           46         District 7         7.4%           47         District 7         7.4%           48         District 49         7.3%                                                                                                                                                                                                                                         | 27               | District 26                    | 14.2%                   |
| 30         District 12         13.5%           31         District 45         13.4%           32         District 17         13.2%           33         District 37         12.8%           34         District 31         12.7%           35         District 10         12.3%           36         District 14         11.8%           37         District 9         11.5%           38         District 4         11.4%           39         District 5         10.6%           40         District 39         10.3%           41         District 3         9.8%           42         District 11         9.8%           43         District 27         9.4%           44         District 8         9.3%           45         District 18         8.7%           46         District 21         8.1%           47         District 7         7.4%           48         District 49         7.3%                                                                                                                                                                                                                                          | 28               | District 35                    | 13.9%                   |
| 31         District 45         13.4%           32         District 17         13.2%           33         District 37         12.8%           34         District 31         12.7%           35         District 10         12.3%           36         District 14         11.8%           37         District 9         11.5%           38         District 4         11.4%           39         District 5         10.6%           40         District 39         10.3%           41         District 3         9.8%           42         District 11         9.8%           43         District 27         9.4%           44         District 8         9.3%           45         District 18         8.7%           46         District 21         8.1%           47         District 7         7.4%           48         District 49         7.3%                                                                                                                                                                                                                                                                                         | 29               | District 28                    | 13.8%                   |
| 32         District 17         13.2%           33         District 37         12.8%           34         District 31         12.7%           35         District 10         12.3%           36         District 14         11.8%           37         District 9         11.5%           38         District 4         11.4%           39         District 5         10.6%           40         District 39         10.3%           41         District 3         9.8%           42         District 11         9.8%           43         District 27         9.4%           44         District 18         8.7%           46         District 21         8.1%           47         District 7         7.4%           48         District 49         7.3%                                                                                                                                                                                                                                                                                                                                                                                     | 30               | District 12                    |                         |
| 33         District 37         12.8%           34         District 31         12.7%           35         District 10         12.3%           36         District 14         11.8%           37         District 9         11.5%           38         District 5         10.6%           40         District 39         10.3%           41         District 3         9.8%           42         District 27         9.4%           43         District 8         9.3%           45         District 18         8.7%           46         District 7         7.4%           48         District 49         7.3%                                                                                                                                                                                                                                                                                                                                                                                                                                                                                                                                 | 31               | District 45                    | 13.4%                   |
| 34         District 31         12.7%           35         District 10         12.3%           36         District 14         11.8%           37         District 9         11.5%           38         District 4         11.4%           39         District 5         10.6%           40         District 39         10.3%           41         District 3         9.8%           42         District 27         9.4%           43         District 8         9.3%           45         District 18         8.7%           46         District 7         7.4%           48         District 49         7.3%                                                                                                                                                                                                                                                                                                                                                                                                                                                                                                                                  |                  |                                |                         |
| 35         District 10         12.3%           36         District 14         11.8%           37         District 9         11.5%           38         District 4         11.4%           39         District 5         10.6%           40         District 39         10.3%           41         District 3         9.8%           42         District 27         9.4%           43         District 8         9.3%           45         District 18         8.7%           46         District 7         7.4%           48         District 49         7.3%                                                                                                                                                                                                                                                                                                                                                                                                                                                                                                                                                                                 |                  |                                |                         |
| 36         District 14         11.8%           37         District 9         11.5%           38         District 4         11.4%           39         District 5         10.6%           40         District 39         10.3%           41         District 3         9.8%           42         District 11         9.8%           43         District 8         9.3%           44         District 18         8.7%           46         District 7         7.4%           48         District 49         7.3%                                                                                                                                                                                                                                                                                                                                                                                                                                                                                                                                                                                                                                |                  |                                |                         |
| 37         District 9         11.5%           38         District 4         11.4%           39         District 5         10.6%           40         District 39         10.3%           41         District 39         9.8%           42         District 11         9.8%           43         District 27         9.4%           44         District 8         9.3%           45         District 18         8.7%           46         District 7         7.4%           48         District 49         7.3%                                                                                                                                                                                                                                                                                                                                                                                                                                                                                                                                                                                                                                |                  |                                |                         |
| 38         District 4         11.4%           39         District 5         10.6%           40         District 39         10.3%           41         District 3         9.8%           42         District 11         9.8%           43         District 27         9.4%           44         District 8         9.3%           45         District 18         8.7%           46         District 7         7.4%           47         District 7         7.3%                                                                                                                                                                                                                                                                                                                                                                                                                                                                                                                                                                                                                                                                                |                  |                                |                         |
| 39         District 5         10.6%           40         District 39         10.3%           41         District 3         9.8%           42         District 11         9.8%           43         District 27         9.4%           44         District 8         9.3%           45         District 18         8.7%           46         District 21         8.1%           47         District 7         7.4%           48         District 49         7.3%                                                                                                                                                                                                                                                                                                                                                                                                                                                                                                                                                                                                                                                                               |                  |                                |                         |
| 40         District 39         10.3%           41         District 3         9.8%           42         District 11         9.8%           43         District 27         9.4%           44         District 8         9.3%           45         District 18         8.7%           46         District 21         8.1%           47         District 7         7.4%           48         District 49         7.3%                                                                                                                                                                                                                                                                                                                                                                                                                                                                                                                                                                                                                                                                                                                             |                  |                                |                         |
| 41         District 3         9.8%           42         District 11         9.8%           43         District 27         9.4%           44         District 8         9.3%           45         District 18         8.7%           46         District 21         8.1%           47         District 7         7.4%           48         District 49         7.3%                                                                                                                                                                                                                                                                                                                                                                                                                                                                                                                                                                                                                                                                                                                                                                            |                  |                                |                         |
| 42         District 11         9.8%           43         District 27         9.4%           44         District 8         9.3%           45         District 18         8.7%           46         District 21         8.1%           47         District 7         7.4%           48         District 49         7.3%                                                                                                                                                                                                                                                                                                                                                                                                                                                                                                                                                                                                                                                                                                                                                                                                                         |                  |                                |                         |
| 43         District 27         9.4%           44         District 8         9.3%           45         District 18         8.7%           46         District 21         8.1%           47         District 7         7.4%           48         District 49         7.3%                                                                                                                                                                                                                                                                                                                                                                                                                                                                                                                                                                                                                                                                                                                                                                                                                                                                       |                  |                                |                         |
| 44         District 8         9.3%           45         District 18         8.7%           46         District 21         8.1%           47         District 7         7.4%           48         District 49         7.3%                                                                                                                                                                                                                                                                                                                                                                                                                                                                                                                                                                                                                                                                                                                                                                                                                                                                                                                     |                  |                                |                         |
| 45         District 18         8.7%           46         District 21         8.1%           47         District 7         7.4%           48         District 49         7.3%                                                                                                                                                                                                                                                                                                                                                                                                                                                                                                                                                                                                                                                                                                                                                                                                                                                                                                                                                                  |                  |                                |                         |
| 46         District 21         8.1%           47         District 7         7.4%           48         District 49         7.3%                                                                                                                                                                                                                                                                                                                                                                                                                                                                                                                                                                                                                                                                                                                                                                                                                                                                                                                                                                                                                |                  |                                |                         |
| 47         District 7         7.4%           48         District 49         7.3%                                                                                                                                                                                                                                                                                                                                                                                                                                                                                                                                                                                                                                                                                                                                                                                                                                                                                                                                                                                                                                                              |                  |                                |                         |
| 48 District 49 7.3%                                                                                                                                                                                                                                                                                                                                                                                                                                                                                                                                                                                                                                                                                                                                                                                                                                                                                                                                                                                                                                                                                                                           |                  |                                |                         |
|                                                                                                                                                                                                                                                                                                                                                                                                                                                                                                                                                                                                                                                                                                                                                                                                                                                                                                                                                                                                                                                                                                                                               |                  |                                |                         |
| 49 DISUICE 40 7.0%                                                                                                                                                                                                                                                                                                                                                                                                                                                                                                                                                                                                                                                                                                                                                                                                                                                                                                                                                                                                                                                                                                                            |                  |                                |                         |
|                                                                                                                                                                                                                                                                                                                                                                                                                                                                                                                                                                                                                                                                                                                                                                                                                                                                                                                                                                                                                                                                                                                                               | 40               | District 40                    | 1.070                   |