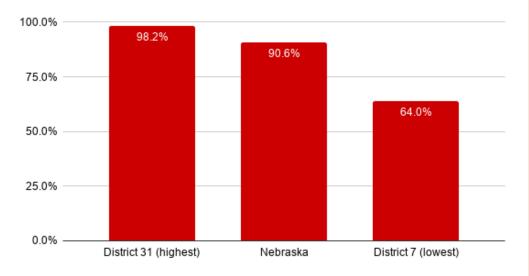

# **SINGLE PARENT HOUSEHOLDS**

This ranking is based on the percent of householders living with their own minor children but without a spouse present.

Single parent households

### **SINGLE PARENT HOUSEHOLDS**