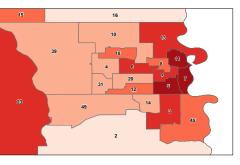

# **SENIOR POPULATION**

This ranking is based on the percentage of the population in each district over 65 years of age.

#### **PERCENT OF POPULATION OVER 65 YEARS OF AGE**

### **PERCENT OF POPULATION OVER 65 YEARS OF AGE**

#### **OMAHA**