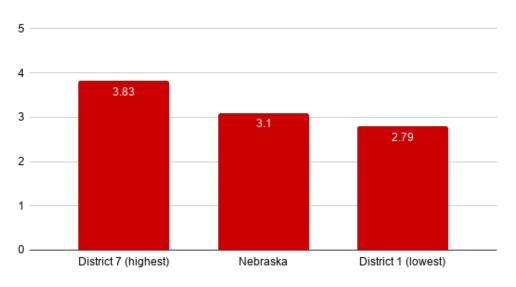

#### Average family size

| Rank | District    | People |
|------|-------------|--------|
| 1    | District 7  | 3.83   |
| 2    | District 5  | 3.6    |
| 3    | District 11 | 3.58   |
| 4    | District 13 | 3.27   |
| 5    | District 3  | 3.26   |
| 6    | District 49 | 3.25   |
| 7    | District 21 | 3.22   |
| 8    | District 14 | 3.19   |
| 9    | District 39 | 3.18   |
| 10   | District 10 | 3.17   |
| 11   | District 17 | 3.17   |
| 12   | District 4  | 3.16   |
| 13   | District 35 | 3.15   |
| 14   | District 18 | 3.13   |
| 15   | District 23 | 3.12   |
| 16   | District 31 | 3.12   |
| 17   | District 2  | 3.11   |
| 18   | District 8  | 3.11   |
| 19   | District 22 | 3.11   |
| 20   | District 27 | 3.11   |
| 21   | District 45 | 3.09   |
| 22   | District 46 | 3.06   |
|      | Nebraska    | 3.1    |
| 23   | District 48 | 3.05   |
| 24   | District 12 | 3.04   |
| 25   | District 9  | 3.02   |
| 26   | District 29 | 3.01   |
| 27   | District 33 | 3.01   |
| 28   | District 36 | 3      |
| 29   | District 34 | 2.98   |
| 30   | District 37 | 2.98   |
| 31   | District 25 | 2.97   |
| 32   | District 20 | 2.96   |
| 33   | District 30 | 2.96   |
| 34   | District 28 | 2.95   |
| 35   | District 32 | 2.95   |
| 36   | District 19 | 2.92   |
| 37   | District 24 | 2.9    |
| 38   | District 16 | 2.89   |
| 39   | District 38 | 2.89   |
| 40   | District 6  | 2.87   |
| 41   | District 26 | 2.87   |
| 42   | District 40 | 2.85   |
| 43   | District 15 | 2.84   |
| 44   | District 42 | 2.84   |
| 45   | District 44 | 2.82   |
| 46   | District 41 | 2.81   |
| 47   | District 43 | 2.81   |
| 48   | District 47 | 2.81   |
| 49   | District 1  | 2.79   |
|      |             |        |