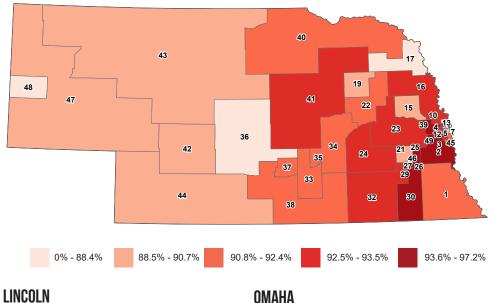

| 49 | District 31 | 0.1% |

# **HEALTH INSURANCE**

This ranking is based on the average percent of residents in each district who reported having insurance from 2014 to 2018.

### PERCENT OF RESIDENTS WITH HEALTH INSURANCE





### PERCENT OF RESIDENTS WITH HEALTH INSURANCE





#### **OMAHA**





| Rank    | District    | Percent                |
|---------|-------------|------------------------|
| 1       | District 25 | 97.2%                  |
| 2       | District 23 | 96.9%                  |
| 3       | District 39 | 96.6%                  |
| 4       | District 49 | 96.3%                  |
| 4<br>5  | District 4  | 90.5 <i>%</i><br>95.5% |
| 6       | District 30 | 95.2%                  |
| 7       | District 2  | 93.2 <i>%</i><br>94.7% |
| 8       | District 14 | 94.7%<br>94.6%         |
| 9       | District 18 | 94.0 <i>%</i><br>93.8% |
| 9<br>10 | District 29 | 93.5%                  |
| 10      | District 29 | 93.5%                  |
| 12      | District 6  | 93.3 <i>%</i>          |
| 12      | District 16 | 93.0%                  |
| 13      |