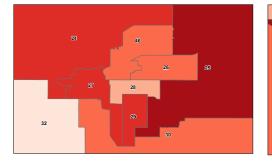

# **SENIOR POPULATION**

This ranking is based on the percentage of the population in each district over 65 years of age.

#### **PERCENT OF POPULATION OVER 65 YEARS OF AGE**

### **PERCENT OF POPULATION OVER 65 YEARS OF AGE**

#### **Over 65 Population**

| 2         District 40         22.0%           3         District 40         22.0%           3         District 44         21.9%           4         District 47         21.6%           5         District 25         20.7%           6         District 38         20.3%           8         District 16         19.1%           10         District 16         19.1%           10         District 22         18.6%           11         District 24         18.2%           13         District 20         18.0%           14         District 20         18.0%           15         District 48         17.9%           16         District 30         17.8%           17         District 34         17.0%           18         District 22         16.8%           21         District 23         16.5%           22         District 23         16.5%           23         District 23         16.5%           24         District 23         16.5%           25         District 13         14.7%           26         District 28         13.8%           30         District                                                        | <u>Rank</u><br>1 | <u>District</u><br>District 41 | <u>Percent</u><br>22.3% |
|-----------------------------------------------------------------------------------------------------------------------------------------------------------------------------------------------------------------------------------------------------------------------------------------------------------------------------------------------------------------------------------------------------------------------------------------------------------------------------------------------------------------------------------------------------------------------------------------------------------------------------------------------------------------------------------------------------------------------------------------------------------------------------------------------------------------------------------------------------------------------------------------------------------------------------------------------------------------------------------------------------------------------------------------------------------------------------------------------------------------------------------------------|------------------|--------------------------------|-------------------------|
| 3         District 44         21.9%           4         District 47         21.6%           5         District 25         20.7%           6         District 43         20.6%           7         District 38         20.3%           8         District 1         20.0%           9         District 16         19.1%           10         District 15         18.6%           11         District 24         18.2%           13         District 20         18.0%           14         District 24         18.2%           15         District 48         17.9%           16         District 30         17.8%           17         District 34         17.0%           18         District 22         16.8%           20         District 23         16.6%           21         District 33         16.6%           22         District 23         16.5%           23         District 23         16.5%           24         District 23         16.5%           25         District 13         14.7%           26         District 24         13.9%           29         District                                                         |                  |                                |                         |
| 4         District 47         21.6%           5         District 25         20.7%           6         District 33         20.6%           7         District 38         20.3%           8         District 1         20.0%           9         District 16         19.1%           10         District 15         18.6%           11         District 24         18.2%           13         District 20         18.0%           14         District 20         18.0%           15         District 48         17.9%           16         District 30         17.8%           17         District 34         17.0%           18         District 22         16.8%           20         District 33         16.6%           21         District 23         16.5%           23         District 23         16.5%           24         District 23         14.9%           Kebraska         14.9%           25         District 26         14.2%           26         District 35         13.9%           29         District 45         13.4%           30         District 45         14                                                        |                  |                                |                         |
| 5         District 25         20.7%           6         District 43         20.6%           7         District 38         20.3%           8         District 1         20.0%           9         District 16         19.1%           10         District 15         18.6%           11         District 24         18.2%           13         District 24         18.2%           13         District 20         18.0%           14         District 20         18.0%           14         District 48         17.9%           16         District 30         17.8%           17         District 34         17.0%           18         District 34         17.0%           20         District 22         16.8%           21         District 33         16.6%           22         District 23         16.5%           23         District 23         16.5%           24         District 13         14.7%           26         District 28         13.8%           30         District 13         14.7%           28         District 37         12.8%           31         Distric                                                        |                  |                                |                         |
| 6         District 43         20.6%           7         District 38         20.3%           8         District 1         20.0%           9         District 16         19.1%           10         District 15         18.6%           11         District 22         18.5%           12         District 24         18.2%           13         District 20         18.0%           14         District 6         17.9%           15         District 48         17.9%           16         District 30         17.8%           17         District 34         17.0%           19         District 33         16.6%           20         District 22         16.8%           21         District 23         16.5%           22         District 23         16.6%           23         District 23         16.5%           24         District 23         16.6%           25         District 13         14.7%           26         District 28         13.8%           30         District 28         13.8%           30         District 12         13.5%           31         Distric                                                        |                  |                                |                         |
| 7         District 38         20.3%           8         District 1         20.0%           9         District 16         19.1%           10         District 15         18.6%           11         District 22         18.5%           12         District 24         18.2%           13         District 6         17.9%           14         District 48         17.9%           15         District 30         17.8%           17         District 34         17.0%           18         District 34         17.0%           19         District 33         16.6%           20         District 22         16.8%           21         District 23         16.5%           22         District 33         16.6%           23         District 23         16.5%           24         District 13         14.7%           26         District 29         14.6%           27         District 28         13.8%           30         District 12         13.5%           31         District 31         12.7%           32         District 14         11.8%           37         Distri                                                        |                  |                                |                         |
| 8         District 1         20.0%           9         District 16         19.1%           10         District 15         18.6%           11         District 32         18.5%           12         District 24         18.2%           13         District 20         18.0%           14         District 6         17.9%           16         District 48         17.9%           16         District 30         17.8%           17         District 34         17.0%           18         District 34         17.0%           20         District 22         16.8%           21         District 23         16.5%           22         District 23         16.5%           23         District 23         16.5%           24         District 23         16.5%           25         District 13         14.7%           26         District 28         13.8%           30         District 28         13.8%           31         District 37         12.8%           34         District 37         12.8%           35         District 31         12.7%           36         Distr                                                        |                  |                                |                         |
| 9         District 16         19.1%           10         District 15         18.6%           11         District 22         18.5%           12         District 24         18.2%           13         District 20         18.0%           14         District 6         17.9%           15         District 48         17.9%           16         District 42         17.7%           18         District 34         17.0%           19         District 34         17.0%           20         District 22         16.8%           21         District 33         16.6%           22         District 23         16.5%           23         District 2         15.3%           24         District 23         16.4%           25         District 26         14.2%           26         District 29         14.6%           27         District 28         13.8%           30         District 12         13.5%           31         District 31         12.7%           32         District 31         12.7%           33         District 31         12.3%           34         Dist                                                        |                  |                                |                         |
| 10         District 15         18.6%           11         District 24         18.5%           12         District 24         18.2%           13         District 20         18.0%           14         District 20         18.0%           15         District 48         17.9%           16         District 48         17.9%           17         District 30         17.8%           17         District 34         17.0%           19         District 32         16.8%           21         District 33         16.6%           22         District 2         15.3%           24         District 2         15.3%           24         District 29         14.6%           25         District 26         14.2%           26         District 29         14.6%           27         District 26         14.2%           28         District 12         13.5%           30         District 45         13.4%           30         District 12         13.5%           31         District 31         12.7%           32         District 31         12.7%           33         Dis                                                        |                  |                                |                         |
| 11         District 32         18.5%           12         District 24         18.2%           13         District 20         18.0%           14         District 20         18.0%           14         District 20         18.0%           15         District 48         17.9%           16         District 30         17.8%           17         District 42         17.7%           18         District 34         17.0%           19         District 34         17.0%           20         District 22         16.8%           21         District 33         16.6%           22         District 23         16.5%           23         District 23         16.5%           24         District 33         14.9%           Nebraska         14.9%           25         District 29         14.6%           26         District 29         14.6%           27         District 28         13.8%           30         District 45         13.4%           31         District 31         12.7%           32         District 17         13.2%           33         District 31                                                            |                  |                                |                         |
| 12         District 24         18.2%           13         District 20         18.0%           14         District 20         18.0%           15         District 48         17.9%           16         District 30         17.8%           17         District 34         17.0%           18         District 34         17.0%           19         District 34         17.0%           20         District 22         16.8%           21         District 33         16.6%           22         District 23         16.5%           23         District 23         16.5%           24         District 13         14.7%           26         District 29         14.6%           27         District 26         14.2%           28         District 28         13.8%           30         District 12         13.5%           31         District 31         12.7%           32         District 14         11.8%           33         District 31         12.7%           34         District 31         12.7%           35         District 45         10.3%           36         D                                                        |                  |                                |                         |
| 14         District 6         17.9%           15         District 48         17.9%           16         District 30         17.8%           17         District 42         17.7%           18         District 34         17.0%           19         District 36         17.0%           20         District 22         16.8%           21         District 23         16.5%           23         District 23         16.5%           24         District 19         14.9%           Nebraska         14.9%           25         District 29         14.6%           26         District 26         14.2%           28         District 35         13.9%           29         District 28         13.8%           30         District 12         13.5%           31         District 37         12.8%           34         District 31         12.7%           35         District 4         11.8%           37         District 5         10.6%           40         District 5         10.6%           41         District 4         11.4%           38         District 19                                                                 | 12               |                                |                         |
| 15         District 48         17.9%           16         District 30         17.8%           17         District 34         17.0%           18         District 34         17.0%           19         District 36         17.0%           20         District 22         16.8%           21         District 23         16.5%           22         District 23         16.5%           23         District 23         16.5%           24         District 19         14.9%           Nebraska         14.9%           25         District 29         14.6%           26         District 29         14.6%           27         District 26         14.2%           28         District 28         13.8%           30         District 12         13.5%           31         District 37         12.8%           34         District 31         12.7%           35         District 10         12.3%           36         District 14         11.8%           37         District 9         11.5%           38         District 13         9.8%           41         District 39         <                                                    | 13               | District 20                    | 18.0%                   |
| 15         District 48         17.9%           16         District 30         17.8%           17         District 34         17.0%           18         District 34         17.0%           19         District 36         17.0%           20         District 22         16.8%           21         District 23         16.5%           23         District 23         16.5%           24         District 19         14.9%           Nebraska         14.9%           25         District 29         14.6%           26         District 26         14.2%           27         District 28         13.8%           30         District 28         13.8%           30         District 12         13.5%           31         District 37         12.8%           34         District 31         12.7%           35         District 10         12.3%           36         District 4         11.8%           37         District 9         11.5%           38         District 19         10.3%           41         District 39         10.3%           42         District 39         <                                                    | 14               | District 6                     | 17.9%                   |
| 16         District 30         17.8%           17         District 42         17.7%           18         District 34         17.0%           19         District 36         17.0%           20         District 22         16.8%           21         District 33         16.6%           22         District 23         16.5%           23         District 2         15.3%           24         District 19         14.9%           25         District 29         14.6%           26         District 26         14.2%           27         District 28         13.8%           30         District 12         13.5%           31         District 35         13.4%           32         District 17         13.2%           33         District 37         12.8%           34         District 37         12.8%           35         District 10         12.3%           36         District 4         11.8%           37         District 5         10.6%           40         District 5         10.6%           41         District 4         11.4%           39         Distri                                                        | 15               | District 48                    |                         |
| 17         District 42         17.7%           18         District 34         17.0%           19         District 36         17.0%           20         District 22         16.8%           21         District 33         16.6%           22         District 23         16.5%           23         District 2         15.3%           24         District 19         14.9%           25         District 29         14.6%           26         District 29         14.6%           27         District 26         14.2%           28         District 35         13.9%           29         District 12         13.5%           31         District 45         13.4%           32         District 37         12.8%           34         District 31         12.7%           35         District 10         12.3%           36         District 4         11.4%           37         District 39         10.3%           41         District 5         10.6%           42         District 4         11.4%           39         District 5         10.6%           41         Distri                                                        | 16               | District 30                    |                         |
| 18         District 34         17.0%           19         District 36         17.0%           20         District 22         16.8%           21         District 33         16.6%           22         District 23         16.5%           23         District 19         14.9%           24         District 29         14.6%           25         District 29         14.6%           26         District 29         14.6%           27         District 26         14.2%           28         District 28         13.8%           30         District 12         13.5%           31         District 37         12.8%           34         District 31         12.7%           35         District 45         13.4%           37         District 31         12.7%           38         District 4         11.8%           38         District 5         10.6%           40         District 39         10.3%           41         District 3         9.8%           42         District 41         19.8%           43         District 14         9.3%           44         Distri                                                        | 17               | District 42                    |                         |
| 20         District 22         16.8%           21         District 33         16.6%           22         District 23         16.5%           23         District 2         15.3%           24         District 19         14.9%           25         District 19         14.9%           26         District 29         14.6%           27         District 26         14.2%           28         District 26         14.2%           28         District 26         14.2%           29         District 26         14.2%           29         District 12         13.5%           30         District 12         13.5%           31         District 37         12.8%           33         District 31         12.7%           35         District 10         12.3%           36         District 14         11.8%           37         District 9         11.5%           38         District 5         10.6%           40         District 39         10.3%           41         District 39         10.3%           42         District 11         9.8%           43         Distr                                                        | 18               | District 34                    |                         |
| 21         District 33         16.6%           22         District 23         16.5%           23         District 2         15.3%           24         District 19         14.9%           Nebraska         14.9%           25         District 13         14.7%           26         District 29         14.6%           27         District 26         14.2%           28         District 26         14.2%           29         District 26         14.2%           29         District 26         13.8%           30         District 12         13.5%           31         District 45         13.4%           32         District 17         13.2%           33         District 37         12.8%           34         District 31         12.7%           35         District 14         11.8%           37         District 9         11.5%           38         District 4         11.4%           39         District 39         10.3%           41         District 39         10.3%           42         District 11         9.8%           43         District 18 <td< td=""><td>19</td><td>District 36</td><td>17.0%</td></td<> | 19               | District 36                    | 17.0%                   |
| 22         District 23         16.5%           23         District 2         15.3%           24         District 19         14.9%           Nebraska         14.9%           25         District 13         14.7%           26         District 29         14.6%           27         District 26         14.2%           28         District 26         14.2%           29         District 26         13.9%           29         District 28         13.8%           30         District 45         13.4%           32         District 17         13.2%           33         District 37         12.8%           34         District 31         12.7%           35         District 10         12.3%           36         District 14         11.8%           37         District 9         11.5%           38         District 5         10.6%           40         District 39         10.3%           41         District 39         10.3%           42         District 11         9.8%           43         District 27         9.4%           44         District 8         9                                                        | 20               | District 22                    | 16.8%                   |
| 23         District 2         15.3%           24         District 19         14.9%           Nebraska         14.9%           25         District 13         14.7%           26         District 29         14.6%           27         District 26         14.2%           28         District 28         13.8%           30         District 12         13.5%           31         District 45         13.4%           32         District 17         13.2%           33         District 37         12.8%           34         District 10         12.3%           35         District 10         12.3%           36         District 14         11.8%           37         District 9         11.5%           38         District 5         10.6%           40         District 39         10.3%           41         District 39         10.3%           42         District 11         9.8%           43         District 27         9.4%           44         District 18         8.7%           45         District 18         8.7%           46         District 7         7.4                                                        | 21               | District 33                    | 16.6%                   |
| 24         District 19         14.9%           Nebraska         14.9%           25         District 13         14.7%           26         District 29         14.6%           27         District 26         14.2%           28         District 35         13.9%           29         District 28         13.8%           30         District 45         13.4%           32         District 12         13.5%           31         District 37         12.8%           34         District 31         12.7%           35         District 10         12.3%           36         District 4         11.8%           37         District 9         11.5%           38         District 5         10.6%           40         District 39         10.3%           41         District 3         9.8%           42         District 11         9.8%           43         District 27         9.4%           44         District 18         8.7%           45         District 21         8.1%           46         District 7         7.4%           47         District 7         7.4% <td>22</td> <td>District 23</td> <td>16.5%</td>           | 22               | District 23                    | 16.5%                   |
| Nebraska         14.9%           25         District 13         14.7%           26         District 29         14.6%           27         District 26         14.2%           28         District 35         13.9%           29         District 28         13.8%           30         District 45         13.4%           32         District 12         13.5%           31         District 37         12.8%           34         District 31         12.7%           35         District 10         12.3%           36         District 14         11.8%           37         District 5         10.6%           40         District 5         10.6%           41         District 3         9.8%           42         District 11         9.8%           43         District 27         9.4%           44         District 18         8.7%           45         District 21         8.1%           46         District 21         8.1%           47         District 7         7.4%           48         District 49         7.3%                                                                                                         | 23               | District 2                     | 15.3%                   |
| 25         District 13         14.7%           26         District 29         14.6%           27         District 26         14.2%           28         District 35         13.9%           29         District 28         13.8%           30         District 45         13.4%           32         District 12         13.5%           33         District 37         12.8%           34         District 31         12.7%           35         District 10         12.3%           36         District 14         11.8%           37         District 5         10.6%           40         District 5         10.6%           40         District 39         10.3%           41         District 3         9.8%           42         District 11         9.8%           43         District 27         9.4%           44         District 18         8.7%           45         District 21         8.1%           46         District 21         8.1%           47         District 7         7.4%           48         District 49         7.3%                                                                                           | 24               | District 19                    | 14.9%                   |
| 26         District 29         14.6%           27         District 26         14.2%           28         District 35         13.9%           29         District 28         13.8%           30         District 12         13.5%           31         District 45         13.4%           32         District 17         13.2%           33         District 31         12.7%           34         District 10         12.3%           36         District 10         12.3%           36         District 14         11.8%           37         District 5         10.6%           40         District 39         10.3%           41         District 39         9.8%           42         District 11         9.8%           43         District 8         9.3%           44         District 8         9.3%           45         District 18         8.7%           46         District 7         7.4%           48         District 49         7.3%                                                                                                                                                                                        |                  | Nebraska                       | <b>14.9%</b>            |
| 27         District 26         14.2%           28         District 35         13.9%           29         District 28         13.8%           30         District 12         13.5%           31         District 45         13.4%           32         District 17         13.2%           33         District 37         12.8%           34         District 10         12.3%           35         District 14         11.8%           37         District 9         11.5%           38         District 5         10.6%           40         District 39         10.3%           41         District 39         9.8%           42         District 11         9.8%           43         District 8         9.3%           44         District 8         9.3%           45         District 18         8.7%           46         District 7         7.4%           48         District 49         7.3%                                                                                                                                                                                                                                        | 25               | District 13                    | 14.7%                   |
| 28         District 35         13.9%           29         District 28         13.8%           30         District 12         13.5%           31         District 45         13.4%           32         District 17         13.2%           33         District 37         12.8%           34         District 10         12.3%           35         District 14         11.8%           37         District 9         11.5%           38         District 5         10.6%           40         District 39         10.3%           41         District 3         9.8%           42         District 11         9.8%           43         District 8         9.3%           44         District 8         9.3%           45         District 18         8.7%           46         District 7         7.4%           47         District 7         7.4%           48         District 49         7.3%                                                                                                                                                                                                                                           | 26               | District 29                    | 14.6%                   |
| 29         District 28         13.8%           30         District 12         13.5%           31         District 45         13.4%           32         District 17         13.2%           33         District 37         12.8%           34         District 31         12.7%           35         District 10         12.3%           36         District 14         11.8%           37         District 9         11.5%           38         District 4         11.4%           39         District 39         10.3%           41         District 39         10.3%           42         District 11         9.8%           43         District 8         9.3%           44         District 8         9.3%           45         District 18         8.7%           46         District 7         7.4%           47         District 7         7.4%           48         District 49         7.3%                                                                                                                                                                                                                                         | 27               | District 26                    | 14.2%                   |
| 30         District 12         13.5%           31         District 45         13.4%           32         District 17         13.2%           33         District 37         12.8%           34         District 31         12.7%           35         District 10         12.3%           36         District 14         11.8%           37         District 9         11.5%           38         District 4         11.4%           39         District 5         10.6%           40         District 39         10.3%           41         District 3         9.8%           42         District 11         9.8%           43         District 27         9.4%           44         District 8         9.3%           45         District 18         8.7%           46         District 21         8.1%           47         District 7         7.4%           48         District 49         7.3%                                                                                                                                                                                                                                          | 28               | District 35                    | 13.9%                   |
| 31         District 45         13.4%           32         District 17         13.2%           33         District 37         12.8%           34         District 31         12.7%           35         District 10         12.3%           36         District 14         11.8%           37         District 9         11.5%           38         District 4         11.4%           39         District 5         10.6%           40         District 39         10.3%           41         District 3         9.8%           42         District 11         9.8%           43         District 27         9.4%           44         District 8         9.3%           45         District 18         8.7%           46         District 21         8.1%           47         District 7         7.4%           48         District 49         7.3%                                                                                                                                                                                                                                                                                         | 29               | District 28                    | 13.8%                   |
| 32         District 17         13.2%           33         District 37         12.8%           34         District 31         12.7%           35         District 10         12.3%           36         District 14         11.8%           37         District 9         11.5%           38         District 4         11.4%           39         District 5         10.6%           40         District 39         10.3%           41         District 3         9.8%           42         District 11         9.8%           43         District 27         9.4%           44         District 18         8.7%           46         District 21         8.1%           47         District 7         7.4%           48         District 49         7.3%                                                                                                                                                                                                                                                                                                                                                                                     | 30               | District 12                    |                         |
| 33         District 37         12.8%           34         District 31         12.7%           35         District 10         12.3%           36         District 14         11.8%           37         District 9         11.5%           38         District 5         10.6%           40         District 39         10.3%           41         District 3         9.8%           42         District 27         9.4%           43         District 8         9.3%           45         District 18         8.7%           46         District 7         7.4%           48         District 49         7.3%                                                                                                                                                                                                                                                                                                                                                                                                                                                                                                                                 | 31               | District 45                    | 13.4%                   |
| 34         District 31         12.7%           35         District 10         12.3%           36         District 14         11.8%           37         District 9         11.5%           38         District 4         11.4%           39         District 5         10.6%           40         District 39         10.3%           41         District 3         9.8%           42         District 27         9.4%           43         District 8         9.3%           45         District 18         8.7%           46         District 7         7.4%           48         District 49         7.3%                                                                                                                                                                                                                                                                                                                                                                                                                                                                                                                                  |                  |                                |                         |
| 35         District 10         12.3%           36         District 14         11.8%           37         District 9         11.5%           38         District 4         11.4%           39         District 5         10.6%           40         District 39         10.3%           41         District 3         9.8%           42         District 27         9.4%           43         District 8         9.3%           45         District 18         8.7%           46         District 7         7.4%           48         District 49         7.3%                                                                                                                                                                                                                                                                                                                                                                                                                                                                                                                                                                                 |                  |                                |                         |
| 36         District 14         11.8%           37         District 9         11.5%           38         District 4         11.4%           39         District 5         10.6%           40         District 39         10.3%           41         District 3         9.8%           42         District 11         9.8%           43         District 8         9.3%           44         District 18         8.7%           46         District 7         7.4%           48         District 49         7.3%                                                                                                                                                                                                                                                                                                                                                                                                                                                                                                                                                                                                                                |                  |                                |                         |
| 37         District 9         11.5%           38         District 4         11.4%           39         District 5         10.6%           40         District 39         10.3%           41         District 39         9.8%           42         District 11         9.8%           43         District 27         9.4%           44         District 8         9.3%           45         District 18         8.7%           46         District 7         7.4%           48         District 49         7.3%                                                                                                                                                                                                                                                                                                                                                                                                                                                                                                                                                                                                                                |                  |                                |                         |
| 38         District 4         11.4%           39         District 5         10.6%           40         District 39         10.3%           41         District 3         9.8%           42         District 11         9.8%           43         District 27         9.4%           44         District 8         9.3%           45         District 18         8.7%           46         District 7         7.4%           47         District 7         7.3%                                                                                                                                                                                                                                                                                                                                                                                                                                                                                                                                                                                                                                                                                |                  |                                |                         |
| 39         District 5         10.6%           40         District 39         10.3%           41         District 3         9.8%           42         District 11         9.8%           43         District 27         9.4%           44         District 8         9.3%           45         District 18         8.7%           46         District 21         8.1%           47         District 7         7.4%           48         District 49         7.3%                                                                                                                                                                                                                                                                                                                                                                                                                                                                                                                                                                                                                                                                               |                  |                                |                         |
| 40         District 39         10.3%           41         District 3         9.8%           42         District 11         9.8%           43         District 27         9.4%           44         District 8         9.3%           45         District 18         8.7%           46         District 21         8.1%           47         District 7         7.4%           48         District 49         7.3%                                                                                                                                                                                                                                                                                                                                                                                                                                                                                                                                                                                                                                                                                                                             |                  |                                |                         |
| 41         District 3         9.8%           42         District 11         9.8%           43         District 27         9.4%           44         District 8         9.3%           45         District 18         8.7%           46         District 21         8.1%           47         District 7         7.4%           48         District 49         7.3%                                                                                                                                                                                                                                                                                                                                                                                                                                                                                                                                                                                                                                                                                                                                                                            |                  |                                |                         |
| 42         District 11         9.8%           43         District 27         9.4%           44         District 8         9.3%           45         District 18         8.7%           46         District 21         8.1%           47         District 7         7.4%           48         District 49         7.3%                                                                                                                                                                                                                                                                                                                                                                                                                                                                                                                                                                                                                                                                                                                                                                                                                         |                  |                                |                         |
| 43         District 27         9.4%           44         District 8         9.3%           45         District 18         8.7%           46         District 21         8.1%           47         District 7         7.4%           48         District 49         7.3%                                                                                                                                                                                                                                                                                                                                                                                                                                                                                                                                                                                                                                                                                                                                                                                                                                                                       |                  |                                |                         |
| 44         District 8         9.3%           45         District 18         8.7%           46         District 21         8.1%           47         District 7         7.4%           48         District 49         7.3%                                                                                                                                                                                                                                                                                                                                                                                                                                                                                                                                                                                                                                                                                                                                                                                                                                                                                                                     |                  |                                |                         |
| 45         District 18         8.7%           46         District 21         8.1%           47         District 7         7.4%           48         District 49         7.3%                                                                                                                                                                                                                                                                                                                                                                                                                                                                                                                                                                                                                                                                                                                                                                                                                                                                                                                                                                  |                  |                                |                         |
| 46         District 21         8.1%           47         District 7         7.4%           48         District 49         7.3%                                                                                                                                                                                                                                                                                                                                                                                                                                                                                                                                                                                                                                                                                                                                                                                                                                                                                                                                                                                                                |                  |                                |                         |
| 47         District 7         7.4%           48         District 49         7.3%                                                                                                                                                                                                                                                                                                                                                                                                                                                                                                                                                                                                                                                                                                                                                                                                                                                                                                                                                                                                                                                              |                  |                                |                         |
| 48 District 49 7.3%                                                                                                                                                                                                                                                                                                                                                                                                                                                                                                                                                                                                                                                                                                                                                                                                                                                                                                                                                                                                                                                                                                                           |                  |                                |                         |
|                                                                                                                                                                                                                                                                                                                                                                                                                                                                                                                                                                                                                                                                                                                                                                                                                                                                                                                                                                                                                                                                                                                                               |                  |                                |                         |
| 49 DISUICE 40 7.0%                                                                                                                                                                                                                                                                                                                                                                                                                                                                                                                                                                                                                                                                                                                                                                                                                                                                                                                                                                                                                                                                                                                            |                  |                                |                         |
|                                                                                                                                                                                                                                                                                                                                                                                                                                                                                                                                                                                                                                                                                                                                                                                                                                                                                                                                                                                                                                                                                                                                               | 40               | District 40                    | 1.070                   |