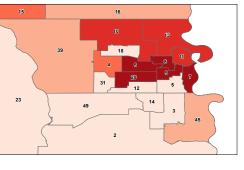

$25,277,600                   |
| 46               | District 13                | \$20,372,100                   |
| 47               | District 7                 | \$19,551,200                   |
| 48               | District 5                 | \$14,641,500                   |
| 49               | District 11                | \$2,537,000                    |
|                  |                            | , ,                            |

#### **Investment Income**

# **GINI INDEX**

In economics, the Gini index is a measure of statistical dispersion commonly used to measure income inequality. The coefficient ranges from 0 (or 0%) to 1 (or 100%), with 0 representing perfect equality and 1 representing perfect inequality.

#### **GINI INDEX**



### **GINI INDEX**



LINCOLN



OMAHA





**GINI Index** 

| Rank     | District                   | Gini Index |
|----------|----------------------------|------------|
| 1        | District 6                 | 0.50       |
| 2        | District 7                 | 0.49       |
| 3        | District 8                 | 0.47       |
| 4        | District 28                | 0.47       |
| 5        | District 9                 | 0.47       |
| 6        | District 20                | 0.46       |
| 7        | District 27                | 0.46       |
| 8        | District 36                | 0.45       |
| 9        | District 13                | 0.45       |
| 10       | District 48                | 0.45       |
| 11       | District 33                | 0.45       |
| 12       | District 37                | 0.45       |
| 13