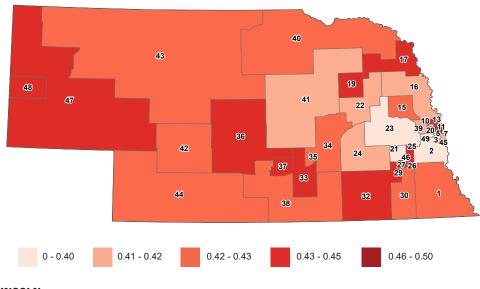

# **SENIOR POPULATION**

This ranking is based on the percentage of the population in each district over 65 years of age.

#### **PERCENT OF POPULATION OVER 65 YEARS OF AGE**

### **PERCENT OF POPULATION OVER 65 YEARS OF AGE**

#### **Over 65 Population**

| 2         District 40         22.0%           3         District 40         22.0%           3         District 44         21.9%           4         District 47         21.6%           5         District 25         20.7%           6         District 38         20.3%           8         District 16         19.1%           10         District 16         19.1%           10         District 22         18.6%           11         District 24         18.2%           13         District 20         18.0%           14         District 20         18.0%           15         District 48         17.9%           16         District 30         17.8%           17         District 34         17.0%           18         District 22         16.8%           21         District 23         16.5%           22         District 23         16.5%           23         District 23         16.5%           24         District 23         16.5%           25         District 13         14.7%           26         District 28         13.8%           30         District                                                        | <u>Rank</u><br>1 | <u>District</u><br>District 41 | <u>Percent</u><br>22.3% |
|-----------------------------------------------------------------------------------------------------------------------------------------------------------------------------------------------------------------------------------------------------------------------------------------------------------------------------------------------------------------------------------------------------------------------------------------------------------------------------------------------------------------------------------------------------------------------------------------------------------------------------------------------------------------------------------------------------------------------------------------------------------------------------------------------------------------------------------------------------------------------------------------------------------------------------------------------------------------------------------------------------------------------------------------------------------------------------------------------------------------------------------------------|------------------|--------------------------------|-------------------------|
| 3         District 44         21.9%           4         District 47         21.6%           5         District 25         20.7%           6         District 43         20.6%           7         District 38         20.3%           8         District 1         20.0%           9         District 16         19.1%           10         District 15         18.6%           11         District 24         18.2%           13         District 20         18.0%           14         District 24         18.2%           15         District 48         17.9%           16         District 30         17.8%           17         District 34         17.0%           18         District 22         16.8%           20         District 23         16.6%           21         District 33         16.6%           22         District 23         16.5%           23         District 23         16.5%           24         District 23         16.5%           25         District 13         14.7%           26         District 24         13.9%           29         District                                                         |                  |                                |                         |
| 4         District 47         21.6%           5         District 25         20.7%           6         District 33         20.6%           7         District 38         20.3%           8         District 1         20.0%           9         District 16         19.1%           10         District 15         18.6%           11         District 24         18.2%           13         District 20         18.0%           14         District 20         18.0%           15         District 48         17.9%           16         District 30         17.8%           17         District 34         17.0%           18         District 22         16.8%           20         District 33         16.6%           21         District 23         16.5%           23         District 23         16.5%           24         District 23         14.9%           Kebraska         14.9%           25         District 26         14.2%           26         District 35         13.9%           29         District 45         13.4%           30         District 45         14                                                        |                  |                                |                         |
| 5         District 25         20.7%           6         District 43         20.6%           7         District 38         20.3%           8         District 1         20.0%           9         District 16         19.1%           10         District 15         18.6%           11         District 24         18.2%           13         District 24         18.2%           13         District 20         18.0%           14         District 20         18.0%           14         District 48         17.9%           16         District 30         17.8%           17         District 34         17.0%           18         District 34         17.0%           20         District 22         16.8%           21         District 33         16.6%           22         District 23         16.5%           23         District 23         16.5%           24         District 13         14.7%           26         District 28         13.8%           30         District 13         14.7%           28         District 37         12.8%           31         Distric                                                        |                  |                                |                         |
| 6         District 43         20.6%           7         District 38         20.3%           8         District 1         20.0%           9         District 16         19.1%           10         District 15         18.6%           11         District 22         18.5%           12         District 24         18.2%           13         District 20         18.0%           14         District 6         17.9%           15         District 48         17.9%           16         District 30         17.8%           17         District 34         17.0%           19         District 33         16.6%           20         District 22         16.8%           21         District 23         16.5%           22         District 23         16.6%           23         District 23         16.5%           24         District 23         16.6%           25         District 13         14.7%           26         District 28         13.8%           30         District 28         13.8%           30         District 12         13.5%           31         Distric                                                        |                  |                                |                         |
| 7         District 38         20.3%           8         District 1         20.0%           9         District 16         19.1%           10         District 15         18.6%           11         District 22         18.5%           12         District 24         18.2%           13         District 6         17.9%           14         District 48         17.9%           15         District 30         17.8%           17         District 34         17.0%           18         District 34         17.0%           19         District 33         16.6%           20         District 22         16.8%           21         District 23         16.5%           22         District 33         16.6%           23         District 23         16.5%           24         District 13         14.7%           26         District 29         14.6%           27         District 28         13.8%           30         District 12         13.5%           31         District 31         12.7%           32         District 14         11.8%           37         Distri                                                        |                  |                                |                         |
| 8         District 1         20.0%           9         District 16         19.1%           10         District 15         18.6%           11         District 32         18.5%           12         District 24         18.2%           13         District 20         18.0%           14         District 6         17.9%           16         District 48         17.9%           16         District 30         17.8%           17         District 34         17.0%           18         District 34         17.0%           20         District 22         16.8%           21         District 23         16.5%           22         District 23         16.5%           23         District 23         16.5%           24         District 23         16.5%           25         District 13         14.7%           26         District 28         13.8%           30         District 28         13.8%           31         District 37         12.8%           34         District 37         12.8%           35         District 31         12.7%           36         Distr                                                        |                  |                                |                         |
| 9         District 16         19.1%           10         District 15         18.6%           11         District 22         18.5%           12         District 24         18.2%           13         District 20         18.0%           14         District 6         17.9%           15         District 48         17.9%           16         District 42         17.7%           18         District 34         17.0%           19         District 34         17.0%           20         District 22         16.8%           21         District 33         16.6%           22         District 23         16.5%           23         District 2         15.3%           24         District 23         16.4%           25         District 26         14.2%           26         District 29         14.6%           27         District 28         13.8%           30         District 12         13.5%           31         District 31         12.7%           32         District 31         12.7%           33         District 31         12.3%           34         Dist                                                        |                  |                                |                         |
| 10         District 15         18.6%           11         District 24         18.5%           12         District 24         18.2%           13         District 20         18.0%           14         District 20         18.0%           15         District 48         17.9%           16         District 48         17.9%           17         District 30         17.8%           17         District 34         17.0%           19         District 32         16.8%           21         District 33         16.6%           22         District 2         15.3%           24         District 2         15.3%           24         District 29         14.6%           25         District 26         14.2%           26         District 29         14.6%           27         District 26         14.2%           28         District 12         13.5%           30         District 45         13.4%           30         District 12         13.5%           31         District 31         12.7%           32         District 31         12.7%           33         Dis                                                        |                  |                                |                         |
| 11         District 32         18.5%           12         District 24         18.2%           13         District 20         18.0%           14         District 20         18.0%           14         District 20         18.0%           15         District 48         17.9%           16         District 30         17.8%           17         District 42         17.7%           18         District 34         17.0%           19         District 34         17.0%           20         District 22         16.8%           21         District 33         16.6%           22         District 23         16.5%           23         District 23         16.5%           24         District 33         14.9%           Nebraska         14.9%           25         District 29         14.6%           26         District 29         14.6%           27         District 28         13.8%           30         District 45         13.4%           31         District 31         12.7%           32         District 17         13.2%           33         District 31                                                            |                  |                                |                         |
| 12         District 24         18.2%           13         District 20         18.0%           14         District 20         18.0%           15         District 48         17.9%           16         District 30         17.8%           17         District 34         17.0%           18         District 34         17.0%           19         District 34         17.0%           20         District 22         16.8%           21         District 33         16.6%           22         District 23         16.5%           23         District 23         16.5%           24         District 13         14.7%           26         District 29         14.6%           27         District 26         14.2%           28         District 28         13.8%           30         District 12         13.5%           31         District 31         12.7%           32         District 14         11.8%           33         District 31         12.7%           34         District 31         12.7%           35         District 45         10.3%           36         D                                                        |                  |                                |                         |
| 14         District 6         17.9%           15         District 48         17.9%           16         District 30         17.8%           17         District 42         17.7%           18         District 34         17.0%           19         District 36         17.0%           20         District 22         16.8%           21         District 23         16.5%           23         District 23         16.5%           24         District 19         14.9%           Nebraska         14.9%           25         District 29         14.6%           26         District 26         14.2%           28         District 35         13.9%           29         District 28         13.8%           30         District 12         13.5%           31         District 37         12.8%           34         District 31         12.7%           35         District 4         11.8%           37         District 5         10.6%           40         District 5         10.6%           41         District 4         11.4%           38         District 19                                                                 | 12               |                                |                         |
| 15         District 48         17.9%           16         District 30         17.8%           17         District 34         17.0%           18         District 34         17.0%           19         District 36         17.0%           20         District 22         16.8%           21         District 23         16.5%           22         District 23         16.5%           23         District 23         16.5%           24         District 19         14.9%           Nebraska         14.9%           25         District 29         14.6%           26         District 29         14.6%           27         District 26         14.2%           28         District 28         13.8%           30         District 12         13.5%           31         District 37         12.8%           34         District 31         12.7%           35         District 10         12.3%           36         District 14         11.8%           37         District 9         11.5%           38         District 13         9.8%           41         District 39         <                                                    | 13               | District 20                    | 18.0%                   |
| 15         District 48         17.9%           16         District 30         17.8%           17         District 34         17.0%           18         District 34         17.0%           19         District 36         17.0%           20         District 22         16.8%           21         District 23         16.5%           23         District 23         16.5%           24         District 19         14.9%           Nebraska         14.9%           25         District 29         14.6%           26         District 26         14.2%           27         District 28         13.8%           30         District 28         13.8%           30         District 12         13.5%           31         District 37         12.8%           34         District 31         12.7%           35         District 10         12.3%           36         District 4         11.8%           37         District 9         11.5%           38         District 19         10.3%           41         District 39         10.3%           42         District 39         <                                                    | 14               | District 6                     | 17.9%                   |
| 16         District 30         17.8%           17         District 42         17.7%           18         District 34         17.0%           19         District 36         17.0%           20         District 22         16.8%           21         District 33         16.6%           22         District 23         16.5%           23         District 2         15.3%           24         District 19         14.9%           25         District 29         14.6%           26         District 26         14.2%           27         District 28         13.8%           30         District 12         13.5%           31         District 35         13.4%           32         District 17         13.2%           33         District 37         12.8%           34         District 37         12.8%           35         District 10         12.3%           36         District 4         11.8%           37         District 5         10.6%           40         District 5         10.6%           41         District 4         11.4%           39         Distri                                                        | 15               | District 48                    |                         |
| 17         District 42         17.7%           18         District 34         17.0%           19         District 36         17.0%           20         District 22         16.8%           21         District 33         16.6%           22         District 23         16.5%           23         District 2         15.3%           24         District 19         14.9%           25         District 29         14.6%           26         District 29         14.6%           27         District 26         14.2%           28         District 35         13.9%           29         District 12         13.5%           31         District 45         13.4%           32         District 37         12.8%           34         District 31         12.7%           35         District 10         12.3%           36         District 4         11.4%           37         District 39         10.3%           41         District 5         10.6%           42         District 4         11.4%           39         District 5         10.6%           41         Distri                                                        | 16               | District 30                    |                         |
| 18         District 34         17.0%           19         District 36         17.0%           20         District 22         16.8%           21         District 33         16.6%           22         District 23         16.5%           23         District 19         14.9%           24         District 29         14.6%           25         District 29         14.6%           26         District 29         14.6%           27         District 26         14.2%           28         District 28         13.8%           30         District 12         13.5%           31         District 37         12.8%           34         District 31         12.7%           35         District 45         13.4%           37         District 31         12.7%           38         District 4         11.8%           38         District 5         10.6%           40         District 39         10.3%           41         District 3         9.8%           42         District 41         19.8%           43         District 14         9.3%           44         Distri                                                        | 17               | District 42                    |                         |
| 20         District 22         16.8%           21         District 33         16.6%           22         District 23         16.5%           23         District 2         15.3%           24         District 19         14.9%           25         District 19         14.9%           26         District 29         14.6%           27         District 26         14.2%           28         District 26         14.2%           28         District 26         14.2%           29         District 26         14.2%           29         District 12         13.5%           30         District 12         13.5%           31         District 37         12.8%           33         District 31         12.7%           35         District 10         12.3%           36         District 14         11.8%           37         District 9         11.5%           38         District 5         10.6%           40         District 39         10.3%           41         District 39         10.3%           42         District 11         9.8%           43         Distr                                                        | 18               | District 34                    |                         |
| 21         District 33         16.6%           22         District 23         16.5%           23         District 2         15.3%           24         District 19         14.9%           Nebraska         14.9%           25         District 13         14.7%           26         District 29         14.6%           27         District 26         14.2%           28         District 26         14.2%           29         District 26         14.2%           29         District 26         13.8%           30         District 12         13.5%           31         District 45         13.4%           32         District 17         13.2%           33         District 37         12.8%           34         District 31         12.7%           35         District 14         11.8%           37         District 9         11.5%           38         District 4         11.4%           39         District 39         10.3%           41         District 39         10.3%           42         District 11         9.8%           43         District 18 <td< td=""><td>19</td><td>District 36</td><td>17.0%</td></td<> | 19               | District 36                    | 17.0%                   |
| 22         District 23         16.5%           23         District 2         15.3%           24         District 19         14.9%           Nebraska         14.9%           25         District 13         14.7%           26         District 29         14.6%           27         District 26         14.2%           28         District 26         14.2%           29         District 26         13.9%           29         District 28         13.8%           30         District 45         13.4%           32         District 17         13.2%           33         District 37         12.8%           34         District 31         12.7%           35         District 10         12.3%           36         District 14         11.8%           37         District 9         11.5%           38         District 5         10.6%           40         District 39         10.3%           41         District 39         10.3%           42         District 11         9.8%           43         District 27         9.4%           44         District 8         9                                                        | 20               | District 22                    | 16.8%                   |
| 23         District 2         15.3%           24         District 19         14.9%           Nebraska         14.9%           25         District 13         14.7%           26         District 29         14.6%           27         District 26         14.2%           28         District 28         13.8%           30         District 12         13.5%           31         District 45         13.4%           32         District 17         13.2%           33         District 37         12.8%           34         District 10         12.3%           35         District 10         12.3%           36         District 14         11.8%           37         District 9         11.5%           38         District 5         10.6%           40         District 39         10.3%           41         District 39         10.3%           42         District 11         9.8%           43         District 27         9.4%           44         District 18         8.7%           45         District 18         8.7%           46         District 7         7.4                                                        | 21               | District 33                    | 16.6%                   |
| 24         District 19         14.9%           Nebraska         14.9%           25         District 13         14.7%           26         District 29         14.6%           27         District 26         14.2%           28         District 35         13.9%           29         District 28         13.8%           30         District 45         13.4%           32         District 12         13.5%           31         District 37         12.8%           34         District 31         12.7%           35         District 10         12.3%           36         District 4         11.8%           37         District 9         11.5%           38         District 5         10.6%           40         District 39         10.3%           41         District 3         9.8%           42         District 11         9.8%           43         District 27         9.4%           44         District 18         8.7%           45         District 21         8.1%           46         District 7         7.4%           47         District 7         7.4% <td>22</td> <td>District 23</td> <td>16.5%</td>           | 22               | District 23                    | 16.5%                   |
| Nebraska         14.9%           25         District 13         14.7%           26         District 29         14.6%           27         District 26         14.2%           28         District 35         13.9%           29         District 28         13.8%           30         District 45         13.4%           32         District 12         13.5%           31         District 37         12.8%           34         District 31         12.7%           35         District 10         12.3%           36         District 14         11.8%           37         District 5         10.6%           40         District 5         10.6%           41         District 3         9.8%           42         District 11         9.8%           43         District 27         9.4%           44         District 18         8.7%           45         District 21         8.1%           46         District 21         8.1%           47         District 7         7.4%           48         District 49         7.3%                                                                                                         | 23               | District 2                     | 15.3%                   |
| 25         District 13         14.7%           26         District 29         14.6%           27         District 26         14.2%           28         District 35         13.9%           29         District 28         13.8%           30         District 45         13.4%           32         District 12         13.5%           33         District 37         12.8%           34         District 31         12.7%           35         District 10         12.3%           36         District 14         11.8%           37         District 5         10.6%           40         District 5         10.6%           40         District 39         10.3%           41         District 3         9.8%           42         District 11         9.8%           43         District 27         9.4%           44         District 18         8.7%           45         District 21         8.1%           46         District 21         8.1%           47         District 7         7.4%           48         District 49         7.3%                                                                                           | 24               | District 19                    | 14.9%                   |
| 26         District 29         14.6%           27         District 26         14.2%           28         District 35         13.9%           29         District 28         13.8%           30         District 12         13.5%           31         District 45         13.4%           32         District 17         13.2%           33         District 31         12.7%           34         District 10         12.3%           36         District 10         12.3%           36         District 14         11.8%           37         District 5         10.6%           40         District 39         10.3%           41         District 39         9.8%           42         District 11         9.8%           43         District 8         9.3%           44         District 8         9.3%           45         District 18         8.7%           46         District 7         7.4%           48         District 49         7.3%                                                                                                                                                                                        |                  | Nebraska                       | <b>14.9%</b>            |
| 27         District 26         14.2%           28         District 35         13.9%           29         District 28         13.8%           30         District 12         13.5%           31         District 45         13.4%           32         District 17         13.2%           33         District 37         12.8%           34         District 10         12.3%           35         District 14         11.8%           37         District 9         11.5%           38         District 5         10.6%           40         District 39         10.3%           41         District 39         9.8%           42         District 11         9.8%           43         District 8         9.3%           44         District 8         9.3%           45         District 18         8.7%           46         District 7         7.4%           48         District 49         7.3%                                                                                                                                                                                                                                        | 25               | District 13                    | 14.7%                   |
| 28         District 35         13.9%           29         District 28         13.8%           30         District 12         13.5%           31         District 45         13.4%           32         District 17         13.2%           33         District 37         12.8%           34         District 10         12.3%           35         District 14         11.8%           37         District 9         11.5%           38         District 5         10.6%           40         District 39         10.3%           41         District 3         9.8%           42         District 11         9.8%           43         District 8         9.3%           44         District 8         9.3%           45         District 18         8.7%           46         District 7         7.4%           47         District 7         7.4%           48         District 49         7.3%                                                                                                                                                                                                                                           | 26               | District 29                    | 14.6%                   |
| 29         District 28         13.8%           30         District 12         13.5%           31         District 45         13.4%           32         District 17         13.2%           33         District 37         12.8%           34         District 31         12.7%           35         District 10         12.3%           36         District 14         11.8%           37         District 9         11.5%           38         District 4         11.4%           39         District 39         10.3%           41         District 39         10.3%           42         District 11         9.8%           43         District 8         9.3%           44         District 8         9.3%           45         District 18         8.7%           46         District 7         7.4%           47         District 7         7.4%           48         District 49         7.3%                                                                                                                                                                                                                                         | 27               | District 26                    | 14.2%                   |
| 30         District 12         13.5%           31         District 45         13.4%           32         District 17         13.2%           33         District 37         12.8%           34         District 31         12.7%           35         District 10         12.3%           36         District 14         11.8%           37         District 9         11.5%           38         District 4         11.4%           39         District 5         10.6%           40         District 39         10.3%           41         District 3         9.8%           42         District 11         9.8%           43         District 27         9.4%           44         District 8         9.3%           45         District 18         8.7%           46         District 21         8.1%           47         District 7         7.4%           48         District 49         7.3%                                                                                                                                                                                                                                          | 28               | District 35                    | 13.9%                   |
| 31         District 45         13.4%           32         District 17         13.2%           33         District 37         12.8%           34         District 31         12.7%           35         District 10         12.3%           36         District 14         11.8%           37         District 9         11.5%           38         District 4         11.4%           39         District 5         10.6%           40         District 39         10.3%           41         District 3         9.8%           42         District 11         9.8%           43         District 27         9.4%           44         District 8         9.3%           45         District 18         8.7%           46         District 21         8.1%           47         District 7         7.4%           48         District 49         7.3%                                                                                                                                                                                                                                                                                         | 29               | District 28                    | 13.8%                   |
| 32         District 17         13.2%           33         District 37         12.8%           34         District 31         12.7%           35         District 10         12.3%           36         District 14         11.8%           37         District 9         11.5%           38         District 4         11.4%           39         District 5         10.6%           40         District 39         10.3%           41         District 3         9.8%           42         District 11         9.8%           43         District 27         9.4%           44         District 18         8.7%           46         District 21         8.1%           47         District 7         7.4%           48         District 49         7.3%                                                                                                                                                                                                                                                                                                                                                                                     | 30               | District 12                    |                         |
| 33         District 37         12.8%           34         District 31         12.7%           35         District 10         12.3%           36         District 14         11.8%           37         District 9         11.5%           38         District 5         10.6%           40         District 39         10.3%           41         District 3         9.8%           42         District 27         9.4%           43         District 8         9.3%           45         District 18         8.7%           46         District 7         7.4%           48         District 49         7.3%                                                                                                                                                                                                                                                                                                                                                                                                                                                                                                                                 | 31               | District 45                    | 13.4%                   |
| 34         District 31         12.7%           35         District 10         12.3%           36         District 14         11.8%           37         District 9         11.5%           38         District 4         11.4%           39         District 5         10.6%           40         District 39         10.3%           41         District 3         9.8%           42         District 27         9.4%           43         District 8         9.3%           45         District 18         8.7%           46         District 7         7.4%           48         District 49         7.3%                                                                                                                                                                                                                                                                                                                                                                                                                                                                                                                                  |                  |                                |                         |
| 35         District 10         12.3%           36         District 14         11.8%           37         District 9         11.5%           38         District 4         11.4%           39         District 5         10.6%           40         District 39         10.3%           41         District 3         9.8%           42         District 27         9.4%           43         District 8         9.3%           45         District 18         8.7%           46         District 7         7.4%           48         District 49         7.3%                                                                                                                                                                                                                                                                                                                                                                                                                                                                                                                                                                                 |                  |                                |                         |
| 36         District 14         11.8%           37         District 9         11.5%           38         District 4         11.4%           39         District 5         10.6%           40         District 39         10.3%           41         District 3         9.8%           42         District 11         9.8%           43         District 8         9.3%           44         District 18         8.7%           46         District 7         7.4%           48         District 49         7.3%                                                                                                                                                                                                                                                                                                                                                                                                                                                                                                                                                                                                                                |                  |                                |                         |
| 37         District 9         11.5%           38         District 4         11.4%           39         District 5         10.6%           40         District 39         10.3%           41         District 39         9.8%           42         District 11         9.8%           43         District 27         9.4%           44         District 8         9.3%           45         District 18         8.7%           46         District 7         7.4%           48         District 49         7.3%                                                                                                                                                                                                                                                                                                                                                                                                                                                                                                                                                                                                                                |                  |                                |                         |
| 38         District 4         11.4%           39         District 5         10.6%           40         District 39         10.3%           41         District 3         9.8%           42         District 11         9.8%           43         District 27         9.4%           44         District 8         9.3%           45         District 18         8.7%           46         District 7         7.4%           47         District 7         7.3%                                                                                                                                                                                                                                                                                                                                                                                                                                                                                                                                                                                                                                                                                |                  |                                |                         |
| 39         District 5         10.6%           40         District 39         10.3%           41         District 3         9.8%           42         District 11         9.8%           43         District 27         9.4%           44         District 8         9.3%           45         District 18         8.7%           46         District 21         8.1%           47         District 7         7.4%           48         District 49         7.3%                                                                                                                                                                                                                                                                                                                                                                                                                                                                                                                                                                                                                                                                               |                  |                                |                         |
| 40         District 39         10.3%           41         District 3         9.8%           42         District 11         9.8%           43         District 27         9.4%           44         District 8         9.3%           45         District 18         8.7%           46         District 21         8.1%           47         District 7         7.4%           48         District 49         7.3%                                                                                                                                                                                                                                                                                                                                                                                                                                                                                                                                                                                                                                                                                                                             |                  |                                |                         |
| 41         District 3         9.8%           42         District 11         9.8%           43         District 27         9.4%           44         District 8         9.3%           45         District 18         8.7%           46         District 21         8.1%           47         District 7         7.4%           48         District 49         7.3%                                                                                                                                                                                                                                                                                                                                                                                                                                                                                                                                                                                                                                                                                                                                                                            |                  |                                |                         |
| 42         District 11         9.8%           43         District 27         9.4%           44         District 8         9.3%           45         District 18         8.7%           46         District 21         8.1%           47         District 7         7.4%           48         District 49         7.3%                                                                                                                                                                                                                                                                                                                                                                                                                                                                                                                                                                                                                                                                                                                                                                                                                         |                  |                                |                         |
| 43         District 27         9.4%           44         District 8         9.3%           45         District 18         8.7%           46         District 21         8.1%           47         District 7         7.4%           48         District 49         7.3%                                                                                                                                                                                                                                                                                                                                                                                                                                                                                                                                                                                                                                                                                                                                                                                                                                                                       |                  |                                |                         |
| 44         District 8         9.3%           45         District 18         8.7%           46         District 21         8.1%           47         District 7         7.4%           48         District 49         7.3%                                                                                                                                                                                                                                                                                                                                                                                                                                                                                                                                                                                                                                                                                                                                                                                                                                                                                                                     |                  |                                |                         |
| 45         District 18         8.7%           46         District 21         8.1%           47         District 7         7.4%           48         District 49         7.3%                                                                                                                                                                                                                                                                                                                                                                                                                                                                                                                                                                                                                                                                                                                                                                                                                                                                                                                                                                  |                  |                                |                         |
| 46         District 21         8.1%           47         District 7         7.4%           48         District 49         7.3%                                                                                                                                                                                                                                                                                                                                                                                                                                                                                                                                                                                                                                                                                                                                                                                                                                                                                                                                                                                                                |                  |                                |                         |
| 47         District 7         7.4%           48         District 49         7.3%                                                                                                                                                                                                                                                                                                                                                                                                                                                                                                                                                                                                                                                                                                                                                                                                                                                                                                                                                                                                                                                              |                  |                                |                         |
| 48 District 49 7.3%                                                                                                                                                                                                                                                                                                                                                                                                                                                                                                                                                                                                                                                                                                                                                                                                                                                                                                                                                                                                                                                                                                                           |                  |                                |                         |
|                                                                                                                                                                                                                                                                                                                                                                                                                                                                                                                                                                                                                                                                                                                                                                                                                                                                                                                                                                                                                                                                                                                                               |                  |                                |                         |
| 49 DISUICE 40 7.0%                                                                                                                                                                                                                                                                                                                                                                                                                                                                                                                                                                                                                                                                                                                                                                                                                                                                                                                                                                                                                                                                                                                            |                  |                                |                         |
|                                                                                                                                                                                                                                                                                                                                                                                                                                                                                                                                                                                                                                                                                                                                                                                                                                                                                                                                                                                                                                                                                                                                               | 40               | District 40                    | 1.070                   |