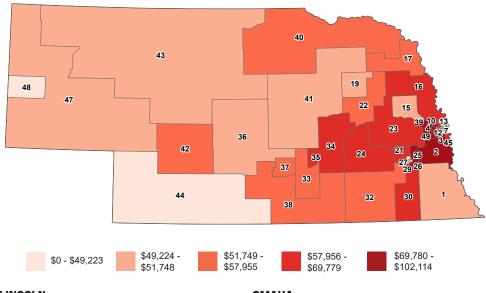

# **SENIOR POPULATION**

This ranking is based on the percentage of the population in each district over 65 years of age.

#### **PERCENT OF POPULATION OVER 65 YEARS OF AGE**

### **PERCENT OF POPULATION OVER 65 YEARS OF AGE**

#### **OMAHA**

#### Source: U.S. Census Bureau, 2014-2018 American Community Survey 5-Year Estimates, http://factfinder.census.gov/

#### **Over 65 Population**

| 2         District 40         22.0%           3         District 40         22.0%           3         District 44         21.9%           4         District 47         21.6%           5         District 25         20.7%           6         District 38         20.3%           8         District 16         19.1%           10         District 16         19.1%           10         District 22         18.6%           11         District 24         18.2%           13         District 20         18.0%           14         District 20         18.0%           15         District 48         17.9%           16         District 30         17.8%           17         District 34         17.0%           18         District 22         16.8%           21         District 23         16.5%           22         District 23         16.5%           23         District 23         16.5%           24         District 23         16.5%           25         District 13         14.7%           26         District 28         13.8%           30         District                                                        | <u>Rank</u><br>1 | <u>District</u><br>District 41 | <u>Percent</u><br>22.3% |
|-----------------------------------------------------------------------------------------------------------------------------------------------------------------------------------------------------------------------------------------------------------------------------------------------------------------------------------------------------------------------------------------------------------------------------------------------------------------------------------------------------------------------------------------------------------------------------------------------------------------------------------------------------------------------------------------------------------------------------------------------------------------------------------------------------------------------------------------------------------------------------------------------------------------------------------------------------------------------------------------------------------------------------------------------------------------------------------------------------------------------------------------------|------------------|--------------------------------|-------------------------|
| 3         District 44         21.9%           4         District 47         21.6%           5         District 25         20.7%           6         District 43         20.6%           7         District 38         20.3%           8         District 1         20.0%           9         District 16         19.1%           10         District 15         18.6%           11         District 24         18.2%           13         District 20         18.0%           14         District 24         18.2%           15         District 48         17.9%           16         District 30         17.8%           17         District 34         17.0%           18         District 22         16.8%           20         District 23         16.6%           21         District 33         16.6%           22         District 23         16.5%           23         District 23         16.5%           24         District 23         16.5%           25         District 13         14.7%           26         District 24         13.9%           29         District                                                         |                  |                                |                         |
| 4         District 47         21.6%           5         District 25         20.7%           6         District 33         20.6%           7         District 38         20.3%           8         District 1         20.0%           9         District 16         19.1%           10         District 15         18.6%           11         District 24         18.2%           13         District 20         18.0%           14         District 20         18.0%           15         District 48         17.9%           16         District 30         17.8%           17         District 34         17.0%           18         District 22         16.8%           20         District 33         16.6%           21         District 23         16.5%           23         District 23         16.5%           24         District 23         14.9%           Kebraska         14.9%           25         District 26         14.2%           26         District 35         13.9%           29         District 45         13.4%           30         District 45         14                                                        |                  |                                |                         |
| 5         District 25         20.7%           6         District 43         20.6%           7         District 38         20.3%           8         District 1         20.0%           9         District 16         19.1%           10         District 15         18.6%           11         District 24         18.2%           13         District 24         18.2%           13         District 20         18.0%           14         District 20         18.0%           14         District 48         17.9%           16         District 30         17.8%           17         District 34         17.0%           18         District 34         17.0%           20         District 22         16.8%           21         District 33         16.6%           22         District 23         16.5%           23         District 23         16.5%           24         District 13         14.7%           26         District 28         13.8%           30         District 13         14.7%           28         District 37         12.8%           31         Distric                                                        |                  |                                |                         |
| 6         District 43         20.6%           7         District 38         20.3%           8         District 1         20.0%           9         District 16         19.1%           10         District 15         18.6%           11         District 22         18.5%           12         District 24         18.2%           13         District 20         18.0%           14         District 6         17.9%           15         District 48         17.9%           16         District 30         17.8%           17         District 34         17.0%           19         District 33         16.6%           20         District 22         16.8%           21         District 23         16.5%           22         District 23         16.6%           23         District 23         16.5%           24         District 23         16.6%           25         District 13         14.7%           26         District 28         13.8%           30         District 28         13.8%           30         District 12         13.5%           31         Distric                                                        |                  |                                |                         |
| 7         District 38         20.3%           8         District 1         20.0%           9         District 16         19.1%           10         District 15         18.6%           11         District 22         18.5%           12         District 24         18.2%           13         District 6         17.9%           14         District 48         17.9%           15         District 30         17.8%           17         District 34         17.0%           18         District 34         17.0%           19         District 33         16.6%           20         District 22         16.8%           21         District 23         16.5%           22         District 33         16.6%           23         District 23         16.5%           24         District 13         14.7%           26         District 29         14.6%           27         District 28         13.8%           30         District 12         13.5%           31         District 31         12.7%           32         District 14         11.8%           37         Distri                                                        |                  |                                |                         |
| 8         District 1         20.0%           9         District 16         19.1%           10         District 15         18.6%           11         District 32         18.5%           12         District 24         18.2%           13         District 20         18.0%           14         District 6         17.9%           16         District 48         17.9%           16         District 30         17.8%           17         District 34         17.0%           18         District 34         17.0%           20         District 22         16.8%           21         District 23         16.5%           22         District 23         16.5%           23         District 23         16.5%           24         District 23         16.5%           25         District 13         14.7%           26         District 28         13.8%           30         District 28         13.8%           31         District 37         12.8%           34         District 37         12.8%           35         District 31         12.7%           36         Distr                                                        |                  |                                |                         |
| 9         District 16         19.1%           10         District 15         18.6%           11         District 22         18.5%           12         District 24         18.2%           13         District 20         18.0%           14         District 6         17.9%           15         District 48         17.9%           16         District 42         17.7%           18         District 34         17.0%           19         District 34         17.0%           20         District 22         16.8%           21         District 33         16.6%           22         District 23         16.5%           23         District 2         15.3%           24         District 23         16.4%           25         District 26         14.2%           26         District 29         14.6%           27         District 28         13.8%           30         District 12         13.5%           31         District 31         12.7%           32         District 31         12.7%           33         District 31         12.3%           34         Dist                                                        |                  |                                |                         |
| 10         District 15         18.6%           11         District 24         18.5%           12         District 24         18.2%           13         District 20         18.0%           14         District 20         18.0%           15         District 48         17.9%           16         District 48         17.9%           17         District 30         17.8%           17         District 34         17.0%           19         District 32         16.8%           21         District 33         16.6%           22         District 2         15.3%           24         District 2         15.3%           24         District 29         14.6%           25         District 26         14.2%           26         District 29         14.6%           27         District 26         14.2%           28         District 12         13.5%           30         District 45         13.4%           30         District 12         13.5%           31         District 31         12.7%           32         District 31         12.7%           33         Dis                                                        |                  |                                |                         |
| 11         District 32         18.5%           12         District 24         18.2%           13         District 20         18.0%           14         District 20         18.0%           14         District 20         18.0%           15         District 48         17.9%           16         District 30         17.8%           17         District 42         17.7%           18         District 34         17.0%           19         District 34         17.0%           20         District 22         16.8%           21         District 33         16.6%           22         District 23         16.5%           23         District 23         16.5%           24         District 33         14.9%           Nebraska         14.9%           25         District 29         14.6%           26         District 29         14.6%           27         District 28         13.8%           30         District 45         13.4%           31         District 31         12.7%           32         District 17         13.2%           33         District 31                                                            |                  |                                |                         |
| 12         District 24         18.2%           13         District 20         18.0%           14         District 20         18.0%           15         District 48         17.9%           16         District 30         17.8%           17         District 34         17.0%           18         District 34         17.0%           19         District 34         17.0%           20         District 22         16.8%           21         District 33         16.6%           22         District 23         16.5%           23         District 23         16.5%           24         District 13         14.7%           26         District 29         14.6%           27         District 26         14.2%           28         District 28         13.8%           30         District 12         13.5%           31         District 31         12.7%           32         District 14         11.8%           33         District 31         12.7%           34         District 31         12.7%           35         District 45         10.3%           36         D                                                        |                  |                                |                         |
| 14         District 6         17.9%           15         District 48         17.9%           16         District 30         17.8%           17         District 42         17.7%           18         District 34         17.0%           19         District 36         17.0%           20         District 22         16.8%           21         District 23         16.5%           23         District 23         16.5%           24         District 19         14.9%           Nebraska         14.9%           25         District 29         14.6%           26         District 26         14.2%           28         District 35         13.9%           29         District 28         13.8%           30         District 12         13.5%           31         District 37         12.8%           34         District 31         12.7%           35         District 4         11.8%           37         District 5         10.6%           40         District 5         10.6%           41         District 4         11.4%           38         District 19                                                                 | 12               |                                |                         |
| 15         District 48         17.9%           16         District 30         17.8%           17         District 34         17.0%           18         District 34         17.0%           19         District 36         17.0%           20         District 22         16.8%           21         District 23         16.5%           22         District 23         16.5%           23         District 23         16.5%           24         District 19         14.9%           Nebraska         14.9%           25         District 29         14.6%           26         District 29         14.6%           27         District 26         14.2%           28         District 28         13.8%           30         District 12         13.5%           31         District 37         12.8%           34         District 31         12.7%           35         District 10         12.3%           36         District 14         11.8%           37         District 9         11.5%           38         District 13         9.8%           41         District 39         <                                                    | 13               | District 20                    | 18.0%                   |
| 15         District 48         17.9%           16         District 30         17.8%           17         District 34         17.0%           18         District 34         17.0%           19         District 36         17.0%           20         District 22         16.8%           21         District 23         16.5%           23         District 23         16.5%           24         District 19         14.9%           Nebraska         14.9%           25         District 29         14.6%           26         District 26         14.2%           27         District 28         13.8%           30         District 28         13.8%           30         District 12         13.5%           31         District 37         12.8%           34         District 31         12.7%           35         District 10         12.3%           36         District 4         11.8%           37         District 9         11.5%           38         District 19         10.3%           41         District 39         10.3%           42         District 39         <                                                    | 14               | District 6                     | 17.9%                   |
| 16         District 30         17.8%           17         District 42         17.7%           18         District 34         17.0%           19         District 36         17.0%           20         District 22         16.8%           21         District 33         16.6%           22         District 23         16.5%           23         District 2         15.3%           24         District 19         14.9%           25         District 29         14.6%           26         District 26         14.2%           27         District 28         13.8%           30         District 12         13.5%           31         District 35         13.4%           32         District 17         13.2%           33         District 37         12.8%           34         District 37         12.8%           35         District 10         12.3%           36         District 4         11.8%           37         District 5         10.6%           40         District 5         10.6%           41         District 4         11.4%           39         Distri                                                        | 15               | District 48                    |                         |
| 17         District 42         17.7%           18         District 34         17.0%           19         District 36         17.0%           20         District 22         16.8%           21         District 33         16.6%           22         District 23         16.5%           23         District 2         15.3%           24         District 19         14.9%           25         District 29         14.6%           26         District 29         14.6%           27         District 26         14.2%           28         District 35         13.9%           29         District 12         13.5%           31         District 45         13.4%           32         District 37         12.8%           34         District 31         12.7%           35         District 10         12.3%           36         District 4         11.4%           37         District 39         10.3%           41         District 5         10.6%           42         District 4         11.4%           39         District 5         10.6%           41         Distri                                                        | 16               | District 30                    |                         |
| 18         District 34         17.0%           19         District 36         17.0%           20         District 22         16.8%           21         District 33         16.6%           22         District 23         16.5%           23         District 19         14.9%           24         District 29         14.6%           25         District 29         14.6%           26         District 29         14.6%           27         District 26         14.2%           28         District 28         13.8%           30         District 12         13.5%           31         District 37         12.8%           34         District 31         12.7%           35         District 45         13.4%           37         District 31         12.7%           38         District 4         11.8%           38         District 5         10.6%           40         District 39         10.3%           41         District 3         9.8%           42         District 41         19.8%           43         District 14         9.3%           44         Distri                                                        | 17               | District 42                    |                         |
| 20         District 22         16.8%           21         District 33         16.6%           22         District 23         16.5%           23         District 2         15.3%           24         District 19         14.9%           25         District 19         14.9%           26         District 29         14.6%           27         District 26         14.2%           28         District 26         14.2%           28         District 26         14.2%           29         District 26         14.2%           29         District 12         13.5%           30         District 12         13.5%           31         District 37         12.8%           33         District 31         12.7%           35         District 10         12.3%           36         District 14         11.8%           37         District 9         11.5%           38         District 5         10.6%           40         District 39         10.3%           41         District 39         10.3%           42         District 11         9.8%           43         Distr                                                        | 18               | District 34                    |                         |
| 21         District 33         16.6%           22         District 23         16.5%           23         District 2         15.3%           24         District 19         14.9%           Nebraska         14.9%           25         District 13         14.7%           26         District 29         14.6%           27         District 26         14.2%           28         District 26         14.2%           29         District 26         14.2%           29         District 26         13.8%           30         District 12         13.5%           31         District 45         13.4%           32         District 17         13.2%           33         District 37         12.8%           34         District 31         12.7%           35         District 14         11.8%           37         District 9         11.5%           38         District 4         11.4%           39         District 39         10.3%           41         District 39         10.3%           42         District 11         9.8%           43         District 18 <td< td=""><td>19</td><td>District 36</td><td>17.0%</td></td<> | 19               | District 36                    | 17.0%                   |
| 22         District 23         16.5%           23         District 2         15.3%           24         District 19         14.9%           Nebraska         14.9%           25         District 13         14.7%           26         District 29         14.6%           27         District 26         14.2%           28         District 26         14.2%           29         District 26         13.9%           29         District 28         13.8%           30         District 45         13.4%           32         District 17         13.2%           33         District 37         12.8%           34         District 31         12.7%           35         District 10         12.3%           36         District 14         11.8%           37         District 9         11.5%           38         District 5         10.6%           40         District 39         10.3%           41         District 39         10.3%           42         District 11         9.8%           43         District 27         9.4%           44         District 8         9                                                        | 20               | District 22                    | 16.8%                   |
| 23         District 2         15.3%           24         District 19         14.9%           Nebraska         14.9%           25         District 13         14.7%           26         District 29         14.6%           27         District 26         14.2%           28         District 28         13.8%           30         District 12         13.5%           31         District 45         13.4%           32         District 17         13.2%           33         District 37         12.8%           34         District 10         12.3%           35         District 10         12.3%           36         District 14         11.8%           37         District 9         11.5%           38         District 5         10.6%           40         District 39         10.3%           41         District 39         10.3%           42         District 11         9.8%           43         District 27         9.4%           44         District 18         8.7%           45         District 18         8.7%           46         District 7         7.4                                                        | 21               | District 33                    | 16.6%                   |
| 24         District 19         14.9%           Nebraska         14.9%           25         District 13         14.7%           26         District 29         14.6%           27         District 26         14.2%           28         District 35         13.9%           29         District 28         13.8%           30         District 45         13.4%           32         District 12         13.5%           31         District 37         12.8%           34         District 31         12.7%           35         District 10         12.3%           36         District 4         11.8%           37         District 9         11.5%           38         District 5         10.6%           40         District 39         10.3%           41         District 3         9.8%           42         District 11         9.8%           43         District 27         9.4%           44         District 18         8.7%           45         District 21         8.1%           46         District 7         7.4%           47         District 7         7.4% <td>22</td> <td>District 23</td> <td>16.5%</td>           | 22               | District 23                    | 16.5%                   |
| Nebraska         14.9%           25         District 13         14.7%           26         District 29         14.6%           27         District 26         14.2%           28         District 35         13.9%           29         District 28         13.8%           30         District 45         13.4%           32         District 12         13.5%           31         District 37         12.8%           34         District 31         12.7%           35         District 10         12.3%           36         District 14         11.8%           37         District 5         10.6%           40         District 5         10.6%           41         District 3         9.8%           42         District 11         9.8%           43         District 27         9.4%           44         District 18         8.7%           45         District 21         8.1%           46         District 21         8.1%           47         District 7         7.4%           48         District 49         7.3%                                                                                                         | 23               | District 2                     | 15.3%                   |
| 25         District 13         14.7%           26         District 29         14.6%           27         District 26         14.2%           28         District 35         13.9%           29         District 28         13.8%           30         District 45         13.4%           32         District 12         13.5%           33         District 37         12.8%           34         District 31         12.7%           35         District 10         12.3%           36         District 14         11.8%           37         District 5         10.6%           40         District 5         10.6%           40         District 39         10.3%           41         District 3         9.8%           42         District 11         9.8%           43         District 27         9.4%           44         District 18         8.7%           45         District 21         8.1%           46         District 21         8.1%           47         District 7         7.4%           48         District 49         7.3%                                                                                           | 24               | District 19                    | 14.9%                   |
| 26         District 29         14.6%           27         District 26         14.2%           28         District 35         13.9%           29         District 28         13.8%           30         District 12         13.5%           31         District 45         13.4%           32         District 17         13.2%           33         District 31         12.7%           34         District 10         12.3%           36         District 10         12.3%           36         District 14         11.8%           37         District 5         10.6%           40         District 39         10.3%           41         District 39         9.8%           42         District 11         9.8%           43         District 8         9.3%           44         District 8         9.3%           45         District 18         8.7%           46         District 7         7.4%           48         District 49         7.3%                                                                                                                                                                                        |                  | Nebraska                       | <b>14.9%</b>            |
| 27         District 26         14.2%           28         District 35         13.9%           29         District 28         13.8%           30         District 12         13.5%           31         District 45         13.4%           32         District 17         13.2%           33         District 37         12.8%           34         District 10         12.3%           35         District 14         11.8%           37         District 9         11.5%           38         District 5         10.6%           40         District 39         10.3%           41         District 39         9.8%           42         District 11         9.8%           43         District 8         9.3%           44         District 8         9.3%           45         District 18         8.7%           46         District 7         7.4%           48         District 49         7.3%                                                                                                                                                                                                                                        | 25               | District 13                    | 14.7%                   |
| 28         District 35         13.9%           29         District 28         13.8%           30         District 12         13.5%           31         District 45         13.4%           32         District 17         13.2%           33         District 37         12.8%           34         District 10         12.3%           35         District 14         11.8%           37         District 9         11.5%           38         District 5         10.6%           40         District 39         10.3%           41         District 3         9.8%           42         District 11         9.8%           43         District 8         9.3%           44         District 8         9.3%           45         District 18         8.7%           46         District 7         7.4%           47         District 7         7.4%           48         District 49         7.3%                                                                                                                                                                                                                                           | 26               | District 29                    | 14.6%                   |
| 29         District 28         13.8%           30         District 12         13.5%           31         District 45         13.4%           32         District 17         13.2%           33         District 37         12.8%           34         District 31         12.7%           35         District 10         12.3%           36         District 14         11.8%           37         District 9         11.5%           38         District 4         11.4%           39         District 39         10.3%           41         District 39         10.3%           42         District 11         9.8%           43         District 8         9.3%           44         District 8         9.3%           45         District 18         8.7%           46         District 7         7.4%           47         District 7         7.4%           48         District 49         7.3%                                                                                                                                                                                                                                         | 27               | District 26                    | 14.2%                   |
| 30         District 12         13.5%           31         District 45         13.4%           32         District 17         13.2%           33         District 37         12.8%           34         District 31         12.7%           35         District 10         12.3%           36         District 14         11.8%           37         District 9         11.5%           38         District 4         11.4%           39         District 5         10.6%           40         District 39         10.3%           41         District 3         9.8%           42         District 11         9.8%           43         District 27         9.4%           44         District 8         9.3%           45         District 18         8.7%           46         District 21         8.1%           47         District 7         7.4%           48         District 49         7.3%                                                                                                                                                                                                                                          | 28               | District 35                    | 13.9%                   |
| 31         District 45         13.4%           32         District 17         13.2%           33         District 37         12.8%           34         District 31         12.7%           35         District 10         12.3%           36         District 14         11.8%           37         District 9         11.5%           38         District 4         11.4%           39         District 5         10.6%           40         District 39         10.3%           41         District 3         9.8%           42         District 11         9.8%           43         District 27         9.4%           44         District 8         9.3%           45         District 18         8.7%           46         District 21         8.1%           47         District 7         7.4%           48         District 49         7.3%                                                                                                                                                                                                                                                                                         | 29               | District 28                    | 13.8%                   |
| 32         District 17         13.2%           33         District 37         12.8%           34         District 31         12.7%           35         District 10         12.3%           36         District 14         11.8%           37         District 9         11.5%           38         District 4         11.4%           39         District 5         10.6%           40         District 39         10.3%           41         District 3         9.8%           42         District 11         9.8%           43         District 27         9.4%           44         District 18         8.7%           46         District 21         8.1%           47         District 7         7.4%           48         District 49         7.3%                                                                                                                                                                                                                                                                                                                                                                                     | 30               | District 12                    |                         |
| 33         District 37         12.8%           34         District 31         12.7%           35         District 10         12.3%           36         District 14         11.8%           37         District 9         11.5%           38         District 5         10.6%           40         District 39         10.3%           41         District 3         9.8%           42         District 27         9.4%           43         District 8         9.3%           45         District 18         8.7%           46         District 7         7.4%           48         District 49         7.3%                                                                                                                                                                                                                                                                                                                                                                                                                                                                                                                                 | 31               | District 45                    | 13.4%                   |
| 34         District 31         12.7%           35         District 10         12.3%           36         District 14         11.8%           37         District 9         11.5%           38         District 4         11.4%           39         District 5         10.6%           40         District 39         10.3%           41         District 3         9.8%           42         District 27         9.4%           43         District 8         9.3%           45         District 18         8.7%           46         District 7         7.4%           48         District 49         7.3%                                                                                                                                                                                                                                                                                                                                                                                                                                                                                                                                  |                  |                                |                         |
| 35         District 10         12.3%           36         District 14         11.8%           37         District 9         11.5%           38         District 4         11.4%           39         District 5         10.6%           40         District 39         10.3%           41         District 3         9.8%           42         District 27         9.4%           43         District 8         9.3%           45         District 18         8.7%           46         District 7         7.4%           48         District 49         7.3%                                                                                                                                                                                                                                                                                                                                                                                                                                                                                                                                                                                 |                  |                                |                         |
| 36         District 14         11.8%           37         District 9         11.5%           38         District 4         11.4%           39         District 5         10.6%           40         District 39         10.3%           41         District 3         9.8%           42         District 11         9.8%           43         District 8         9.3%           44         District 18         8.7%           46         District 7         7.4%           48         District 49         7.3%                                                                                                                                                                                                                                                                                                                                                                                                                                                                                                                                                                                                                                |                  |                                |                         |
| 37         District 9         11.5%           38         District 4         11.4%           39         District 5         10.6%           40         District 39         10.3%           41         District 39         9.8%           42         District 11         9.8%           43         District 27         9.4%           44         District 8         9.3%           45         District 18         8.7%           46         District 7         7.4%           48         District 49         7.3%                                                                                                                                                                                                                                                                                                                                                                                                                                                                                                                                                                                                                                |                  |                                |                         |
| 38         District 4         11.4%           39         District 5         10.6%           40         District 39         10.3%           41         District 3         9.8%           42         District 11         9.8%           43         District 27         9.4%           44         District 8         9.3%           45         District 18         8.7%           46         District 7         7.4%           47         District 7         7.3%                                                                                                                                                                                                                                                                                                                                                                                                                                                                                                                                                                                                                                                                                |                  |                                |                         |
| 39         District 5         10.6%           40         District 39         10.3%           41         District 3         9.8%           42         District 11         9.8%           43         District 27         9.4%           44         District 8         9.3%           45         District 18         8.7%           46         District 21         8.1%           47         District 7         7.4%           48         District 49         7.3%                                                                                                                                                                                                                                                                                                                                                                                                                                                                                                                                                                                                                                                                               |                  |                                |                         |
| 40         District 39         10.3%           41         District 3         9.8%           42         District 11         9.8%           43         District 27         9.4%           44         District 8         9.3%           45         District 18         8.7%           46         District 21         8.1%           47         District 7         7.4%           48         District 49         7.3%                                                                                                                                                                                                                                                                                                                                                                                                                                                                                                                                                                                                                                                                                                                             |                  |                                |                         |
| 41         District 3         9.8%           42         District 11         9.8%           43         District 27         9.4%           44         District 8         9.3%           45         District 18         8.7%           46         District 21         8.1%           47         District 7         7.4%           48         District 49         7.3%                                                                                                                                                                                                                                                                                                                                                                                                                                                                                                                                                                                                                                                                                                                                                                            |                  |                                |                         |
| 42         District 11         9.8%           43         District 27         9.4%           44         District 8         9.3%           45         District 18         8.7%           46         District 21         8.1%           47         District 7         7.4%           48         District 49         7.3%                                                                                                                                                                                                                                                                                                                                                                                                                                                                                                                                                                                                                                                                                                                                                                                                                         |                  |                                |                         |
| 43         District 27         9.4%           44         District 8         9.3%           45         District 18         8.7%           46         District 21         8.1%           47         District 7         7.4%           48         District 49         7.3%                                                                                                                                                                                                                                                                                                                                                                                                                                                                                                                                                                                                                                                                                                                                                                                                                                                                       |                  |                                |                         |
| 44         District 8         9.3%           45         District 18         8.7%           46         District 21         8.1%           47         District 7         7.4%           48         District 49         7.3%                                                                                                                                                                                                                                                                                                                                                                                                                                                                                                                                                                                                                                                                                                                                                                                                                                                                                                                     |                  |                                |                         |
| 45         District 18         8.7%           46         District 21         8.1%           47         District 7         7.4%           48         District 49         7.3%                                                                                                                                                                                                                                                                                                                                                                                                                                                                                                                                                                                                                                                                                                                                                                                                                                                                                                                                                                  |                  |                                |                         |
| 46         District 21         8.1%           47         District 7         7.4%           48         District 49         7.3%                                                                                                                                                                                                                                                                                                                                                                                                                                                                                                                                                                                                                                                                                                                                                                                                                                                                                                                                                                                                                |                  |                                |                         |
| 47         District 7         7.4%           48         District 49         7.3%                                                                                                                                                                                                                                                                                                                                                                                                                                                                                                                                                                                                                                                                                                                                                                                                                                                                                                                                                                                                                                                              |                  |                                |                         |
| 48 District 49 7.3%                                                                                                                                                                                                                                                                                                                                                                                                                                                                                                                                                                                                                                                                                                                                                                                                                                                                                                                                                                                                                                                                                                                           |                  |                                |                         |
|                                                                                                                                                                                                                                                                                                                                                                                                                                                                                                                                                                                                                                                                                                                                                                                                                                                                                                                                                                                                                                                                                                                                               |                  |                                |                         |
| 49 DISUICE 40 7.0%                                                                                                                                                                                                                                                                                                                                                                                                                                                                                                                                                                                                                                                                                                                                                                                                                                                                                                                                                                                                                                                                                                                            |                  |                                |                         |
|                                                                                                                                                                                                                                                                                                                                                                                                                                                                                                                                                                                                                                                                                                                                                                                                                                                                                                                                                                                                                                                                                                                                               | 40               | District 40                    | 1.070                   |