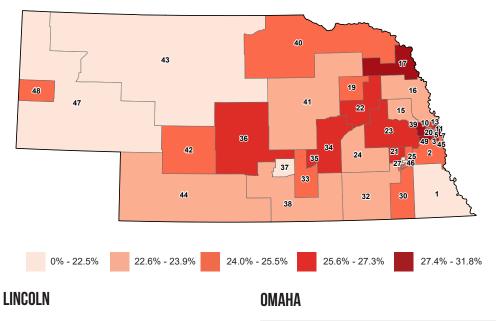

# **MINOR POPULATION**

This ranking is based on the percentage of the population in each district under 18 years of age.

### PERCENT OF POPULATION UNDER 18 YEARS OF AGE

#### **Under 18 Population**

| Rank | District    | Percent |
|------|-------------|---------|
| 1    | District 5  | 31.8%   |
| 2    | District 49 | 31.3%   |
| 3    | District 39 | 30.4%   |
| 4    | District 11 | 29.7%   |
| 5    | District 4  | 28.1%   |
| 6    | District 17 | 27.9%   |
| 7    | District 7  | 27.8%   |
| 8    | District 3  | 27.7%   |
| 9    | District 13 | 27.4%   |
| 10   | District 14 | 27.3%   |
| 11   | District 31 | 27.0%   |
| 12   | District 10 | 26.9%   |
| 13   | District 21 | 26.8%   |
| 14   | District 35 | 26.6%   |
| 15   | District 36 | 26.4%   |
| 16   | District 23 | 26.3%   |
| 17   | District 22 | 25.9%   |
| 18   | District 34 | 25.7%   |
| 19   | District 2  | 25.5%   |
| 20   | District 18 | 25.5%   |
| 21   | District 45 | 25.1%   |
| 22   | District 19 | 24.9%   |
| 23   | District 29 | 24.9%   |
| 24   | District 48 | 24.9%   |
| 27   | Nebraska    | 24.7%   |
| 25   | District 30 | 24.6%   |
| 26   | District 25 | 24.5%   |
| 27   | District 33 | 24.3%   |
| 28   | District 40 | 24.1%   |
| 29   | District 42 | 24.0%   |
| 30   | District 16 | 23.9%   |
| 31   | District 15 | 23.6%   |
| 32   | District 38 | 23.5%   |
| 33   | District 24 | 23.2%   |
| 34   | District 41 | 23.1%   |
| 35   | District 8  | 23.0%   |
| 36   | District 20 | 23.0%   |
| 37   | District 27 | 22.6%   |
| 38   | District 32 | 22.6%   |
| 39   | District 44 | 22.6%   |
| 40   | District 37 | 22.5%   |
| 41   | District 12 | 22.3%   |
| 42   | District 43 | 22.2%   |
| 43   | District 47 | 22.1%   |
| 44   | District 1  | 21.7%   |
| 45   | District 28 | 21.2%   |
| 46   | District 26 | 21.0%   |
| 47   | District 6  | 19.3%   |
| 48   | District 46 | 18.2%   |
| 49   | District 9  | 17.5%   |
| -    |             |         |