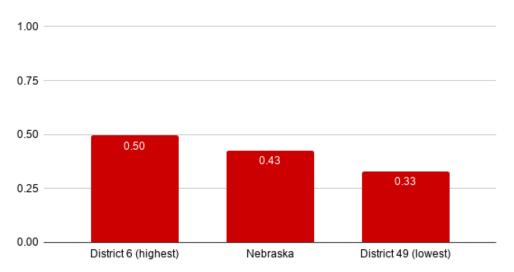

# **SENIOR POPULATION**

This ranking is based on the percentage of the population in each district over 65 years of age.

#### **PERCENT OF POPULATION OVER 65 YEARS OF AGE**

### **PERCENT OF POPULATION OVER 65 YEARS OF AGE**

#### **Over 65 Population**

| 2         District 40         22.0%           3         District 40         22.0%           3         District 44         21.9%           4         District 47         21.6%           5         District 25         20.7%           6         District 38         20.3%           8         District 16         19.1%           10         District 16         19.1%           10         District 22         18.6%           11         District 24         18.2%           13         District 20         18.0%           14         District 20         18.0%           15         District 48         17.9%           16         District 30         17.8%           17         District 34         17.0%           18         District 22         16.8%           21         District 23         16.5%           22         District 23         16.5%           23         District 23         16.5%           24         District 23         16.5%           25         District 13         14.7%           26         District 28         13.8%           30         District                                                        | <u>Rank</u><br>1 | <u>District</u><br>District 41 | <u>Percent</u><br>22.3% |
|-----------------------------------------------------------------------------------------------------------------------------------------------------------------------------------------------------------------------------------------------------------------------------------------------------------------------------------------------------------------------------------------------------------------------------------------------------------------------------------------------------------------------------------------------------------------------------------------------------------------------------------------------------------------------------------------------------------------------------------------------------------------------------------------------------------------------------------------------------------------------------------------------------------------------------------------------------------------------------------------------------------------------------------------------------------------------------------------------------------------------------------------------|------------------|--------------------------------|-------------------------|
| 3         District 44         21.9%           4         District 47         21.6%           5         District 25         20.7%           6         District 43         20.6%           7         District 38         20.3%           8         District 1         20.0%           9         District 16         19.1%           10         District 15         18.6%           11         District 24         18.2%           13         District 20         18.0%           14         District 24         18.2%           15         District 48         17.9%           16         District 30         17.8%           17         District 34         17.0%           18         District 22         16.8%           20         District 23         16.6%           21         District 33         16.6%           22         District 23         16.5%           23         District 23         16.5%           24         District 23         16.5%           25         District 13         14.7%           26         District 24         13.9%           29         District                                                         |                  |                                |                         |
| 4         District 47         21.6%           5         District 25         20.7%           6         District 33         20.6%           7         District 38         20.3%           8         District 1         20.0%           9         District 16         19.1%           10         District 15         18.6%           11         District 24         18.2%           13         District 20         18.0%           14         District 20         18.0%           15         District 48         17.9%           16         District 30         17.8%           17         District 34         17.0%           18         District 22         16.8%           20         District 33         16.6%           21         District 23         16.5%           23         District 23         16.5%           24         District 23         14.9%           Kebraska         14.9%           25         District 26         14.2%           26         District 35         13.9%           29         District 45         13.4%           30         District 45         14                                                        |                  |                                |                         |
| 5         District 25         20.7%           6         District 43         20.6%           7         District 38         20.3%           8         District 1         20.0%           9         District 16         19.1%           10         District 15         18.6%           11         District 24         18.2%           13         District 24         18.2%           13         District 20         18.0%           14         District 20         18.0%           14         District 48         17.9%           16         District 30         17.8%           17         District 34         17.0%           18         District 34         17.0%           20         District 22         16.8%           21         District 33         16.6%           22         District 23         16.5%           23         District 23         16.5%           24         District 13         14.7%           26         District 28         13.8%           30         District 13         14.7%           28         District 37         12.8%           31         Distric                                                        |                  |                                |                         |
| 6         District 43         20.6%           7         District 38         20.3%           8         District 1         20.0%           9         District 16         19.1%           10         District 15         18.6%           11         District 22         18.5%           12         District 24         18.2%           13         District 20         18.0%           14         District 6         17.9%           15         District 48         17.9%           16         District 30         17.8%           17         District 34         17.0%           19         District 33         16.6%           20         District 22         16.8%           21         District 23         16.5%           22         District 23         16.6%           23         District 23         16.5%           24         District 23         16.6%           25         District 13         14.7%           26         District 28         13.8%           30         District 28         13.8%           30         District 12         13.5%           31         Distric                                                        |                  |                                |                         |
| 7         District 38         20.3%           8         District 1         20.0%           9         District 16         19.1%           10         District 15         18.6%           11         District 22         18.5%           12         District 24         18.2%           13         District 6         17.9%           14         District 48         17.9%           15         District 30         17.8%           17         District 34         17.0%           18         District 34         17.0%           19         District 33         16.6%           20         District 22         16.8%           21         District 23         16.5%           22         District 33         16.6%           23         District 23         16.5%           24         District 13         14.7%           26         District 29         14.6%           27         District 28         13.8%           30         District 12         13.5%           31         District 31         12.7%           32         District 14         11.8%           37         Distri                                                        |                  |                                |                         |
| 8         District 1         20.0%           9         District 16         19.1%           10         District 15         18.6%           11         District 32         18.5%           12         District 24         18.2%           13         District 20         18.0%           14         District 6         17.9%           16         District 48         17.9%           16         District 30         17.8%           17         District 34         17.0%           18         District 34         17.0%           20         District 22         16.8%           21         District 23         16.5%           22         District 23         16.5%           23         District 23         16.5%           24         District 23         16.5%           25         District 13         14.7%           26         District 28         13.8%           30         District 28         13.8%           31         District 37         12.8%           34         District 37         12.8%           35         District 31         12.7%           36         Distr                                                        |                  |                                |                         |
| 9         District 16         19.1%           10         District 15         18.6%           11         District 22         18.5%           12         District 24         18.2%           13         District 20         18.0%           14         District 6         17.9%           15         District 48         17.9%           16         District 42         17.7%           18         District 34         17.0%           19         District 34         17.0%           20         District 22         16.8%           21         District 33         16.6%           22         District 23         16.5%           23         District 2         15.3%           24         District 23         16.4%           25         District 26         14.2%           26         District 29         14.6%           27         District 28         13.8%           30         District 12         13.5%           31         District 31         12.7%           32         District 31         12.7%           33         District 31         12.3%           34         Dist                                                        |                  |                                |                         |
| 10         District 15         18.6%           11         District 24         18.5%           12         District 24         18.2%           13         District 20         18.0%           14         District 20         18.0%           15         District 48         17.9%           16         District 48         17.9%           17         District 30         17.8%           17         District 34         17.0%           19         District 32         16.8%           21         District 33         16.6%           22         District 2         15.3%           24         District 2         15.3%           24         District 29         14.6%           25         District 26         14.2%           26         District 29         14.6%           27         District 26         14.2%           28         District 12         13.5%           30         District 45         13.4%           30         District 12         13.5%           31         District 31         12.7%           32         District 31         12.7%           33         Dis                                                        |                  |                                |                         |
| 11         District 32         18.5%           12         District 24         18.2%           13         District 20         18.0%           14         District 20         18.0%           14         District 20         18.0%           15         District 48         17.9%           16         District 30         17.8%           17         District 42         17.7%           18         District 34         17.0%           19         District 34         17.0%           20         District 22         16.8%           21         District 33         16.6%           22         District 23         16.5%           23         District 23         16.5%           24         District 33         14.9%           Nebraska         14.9%           25         District 29         14.6%           26         District 29         14.6%           27         District 28         13.8%           30         District 45         13.4%           31         District 31         12.7%           32         District 17         13.2%           33         District 31                                                            |                  |                                |                         |
| 12         District 24         18.2%           13         District 20         18.0%           14         District 20         18.0%           15         District 48         17.9%           16         District 30         17.8%           17         District 34         17.0%           18         District 34         17.0%           19         District 34         17.0%           20         District 22         16.8%           21         District 33         16.6%           22         District 23         16.5%           23         District 23         16.5%           24         District 13         14.7%           26         District 29         14.6%           27         District 26         14.2%           28         District 28         13.8%           30         District 12         13.5%           31         District 31         12.7%           32         District 14         11.8%           33         District 31         12.7%           34         District 31         12.7%           35         District 45         10.3%           36         D                                                        |                  |                                |                         |
| 14         District 6         17.9%           15         District 48         17.9%           16         District 30         17.8%           17         District 42         17.7%           18         District 34         17.0%           19         District 36         17.0%           20         District 22         16.8%           21         District 23         16.5%           23         District 23         16.5%           24         District 19         14.9%           Nebraska         14.9%           25         District 29         14.6%           26         District 26         14.2%           28         District 35         13.9%           29         District 28         13.8%           30         District 12         13.5%           31         District 37         12.8%           34         District 31         12.7%           35         District 4         11.8%           37         District 5         10.6%           40         District 5         10.6%           41         District 4         11.4%           38         District 19                                                                 | 12               |                                |                         |
| 15         District 48         17.9%           16         District 30         17.8%           17         District 34         17.0%           18         District 34         17.0%           19         District 36         17.0%           20         District 22         16.8%           21         District 23         16.5%           22         District 23         16.5%           23         District 23         16.5%           24         District 19         14.9%           Nebraska         14.9%           25         District 29         14.6%           26         District 29         14.6%           27         District 26         14.2%           28         District 28         13.8%           30         District 12         13.5%           31         District 37         12.8%           34         District 31         12.7%           35         District 10         12.3%           36         District 14         11.8%           37         District 9         11.5%           38         District 13         9.8%           41         District 39         <                                                    | 13               | District 20                    | 18.0%                   |
| 15         District 48         17.9%           16         District 30         17.8%           17         District 34         17.0%           18         District 34         17.0%           19         District 36         17.0%           20         District 22         16.8%           21         District 23         16.5%           23         District 23         16.5%           24         District 19         14.9%           Nebraska         14.9%           25         District 29         14.6%           26         District 26         14.2%           27         District 28         13.8%           30         District 28         13.8%           30         District 12         13.5%           31         District 37         12.8%           34         District 31         12.7%           35         District 10         12.3%           36         District 4         11.8%           37         District 9         11.5%           38         District 19         10.3%           41         District 39         10.3%           42         District 39         <                                                    | 14               | District 6                     | 17.9%                   |
| 16         District 30         17.8%           17         District 42         17.7%           18         District 34         17.0%           19         District 36         17.0%           20         District 22         16.8%           21         District 33         16.6%           22         District 23         16.5%           23         District 2         15.3%           24         District 19         14.9%           25         District 29         14.6%           26         District 26         14.2%           27         District 28         13.8%           30         District 12         13.5%           31         District 35         13.4%           32         District 17         13.2%           33         District 37         12.8%           34         District 37         12.8%           35         District 10         12.3%           36         District 4         11.8%           37         District 5         10.6%           40         District 5         10.6%           41         District 4         11.4%           39         Distri                                                        | 15               | District 48                    |                         |
| 17         District 42         17.7%           18         District 34         17.0%           19         District 36         17.0%           20         District 22         16.8%           21         District 33         16.6%           22         District 23         16.5%           23         District 2         15.3%           24         District 19         14.9%           25         District 29         14.6%           26         District 29         14.6%           27         District 26         14.2%           28         District 35         13.9%           29         District 12         13.5%           31         District 45         13.4%           32         District 37         12.8%           34         District 31         12.7%           35         District 10         12.3%           36         District 4         11.4%           37         District 39         10.3%           41         District 5         10.6%           42         District 4         11.4%           39         District 5         10.6%           41         Distri                                                        | 16               | District 30                    |                         |
| 18         District 34         17.0%           19         District 36         17.0%           20         District 22         16.8%           21         District 33         16.6%           22         District 23         16.5%           23         District 19         14.9%           24         District 29         14.6%           25         District 29         14.6%           26         District 29         14.6%           27         District 26         14.2%           28         District 28         13.8%           30         District 12         13.5%           31         District 37         12.8%           34         District 31         12.7%           35         District 45         13.4%           37         District 31         12.7%           38         District 4         11.8%           38         District 5         10.6%           40         District 39         10.3%           41         District 3         9.8%           42         District 41         19.8%           43         District 14         9.3%           44         Distri                                                        | 17               | District 42                    |                         |
| 20         District 22         16.8%           21         District 33         16.6%           22         District 23         16.5%           23         District 2         15.3%           24         District 19         14.9%           25         District 19         14.9%           26         District 29         14.6%           27         District 26         14.2%           28         District 26         14.2%           28         District 26         14.2%           29         District 26         14.2%           29         District 12         13.5%           30         District 12         13.5%           31         District 37         12.8%           33         District 31         12.7%           35         District 10         12.3%           36         District 14         11.8%           37         District 9         11.5%           38         District 5         10.6%           40         District 39         10.3%           41         District 39         10.3%           42         District 11         9.8%           43         Distr                                                        | 18               | District 34                    |                         |
| 21         District 33         16.6%           22         District 23         16.5%           23         District 2         15.3%           24         District 19         14.9%           Nebraska         14.9%           25         District 13         14.7%           26         District 29         14.6%           27         District 26         14.2%           28         District 26         14.2%           29         District 26         14.2%           29         District 26         13.8%           30         District 12         13.5%           31         District 45         13.4%           32         District 17         13.2%           33         District 37         12.8%           34         District 31         12.7%           35         District 14         11.8%           37         District 9         11.5%           38         District 4         11.4%           39         District 39         10.3%           41         District 39         10.3%           42         District 11         9.8%           43         District 18 <td< td=""><td>19</td><td>District 36</td><td>17.0%</td></td<> | 19               | District 36                    | 17.0%                   |
| 22         District 23         16.5%           23         District 2         15.3%           24         District 19         14.9%           Nebraska         14.9%           25         District 13         14.7%           26         District 29         14.6%           27         District 26         14.2%           28         District 26         14.2%           29         District 26         13.9%           29         District 28         13.8%           30         District 45         13.4%           32         District 17         13.2%           33         District 37         12.8%           34         District 31         12.7%           35         District 10         12.3%           36         District 14         11.8%           37         District 9         11.5%           38         District 5         10.6%           40         District 39         10.3%           41         District 39         10.3%           42         District 11         9.8%           43         District 27         9.4%           44         District 8         9                                                        | 20               | District 22                    | 16.8%                   |
| 23         District 2         15.3%           24         District 19         14.9%           Nebraska         14.9%           25         District 13         14.7%           26         District 29         14.6%           27         District 26         14.2%           28         District 28         13.8%           30         District 12         13.5%           31         District 45         13.4%           32         District 17         13.2%           33         District 37         12.8%           34         District 10         12.3%           35         District 10         12.3%           36         District 14         11.8%           37         District 9         11.5%           38         District 5         10.6%           40         District 39         10.3%           41         District 39         10.3%           42         District 11         9.8%           43         District 27         9.4%           44         District 18         8.7%           45         District 18         8.7%           46         District 7         7.4                                                        | 21               | District 33                    | 16.6%                   |
| 24         District 19         14.9%           Nebraska         14.9%           25         District 13         14.7%           26         District 29         14.6%           27         District 26         14.2%           28         District 35         13.9%           29         District 28         13.8%           30         District 45         13.4%           32         District 12         13.5%           31         District 37         12.8%           34         District 31         12.7%           35         District 10         12.3%           36         District 4         11.8%           37         District 9         11.5%           38         District 5         10.6%           40         District 39         10.3%           41         District 3         9.8%           42         District 11         9.8%           43         District 27         9.4%           44         District 18         8.7%           45         District 21         8.1%           46         District 7         7.4%           47         District 7         7.4% <td>22</td> <td>District 23</td> <td>16.5%</td>           | 22               | District 23                    | 16.5%                   |
| Nebraska         14.9%           25         District 13         14.7%           26         District 29         14.6%           27         District 26         14.2%           28         District 35         13.9%           29         District 28         13.8%           30         District 45         13.4%           32         District 12         13.5%           31         District 37         12.8%           34         District 31         12.7%           35         District 10         12.3%           36         District 14         11.8%           37         District 5         10.6%           40         District 5         10.6%           41         District 3         9.8%           42         District 11         9.8%           43         District 27         9.4%           44         District 18         8.7%           45         District 21         8.1%           46         District 21         8.1%           47         District 7         7.4%           48         District 49         7.3%                                                                                                         | 23               | District 2                     | 15.3%                   |
| 25         District 13         14.7%           26         District 29         14.6%           27         District 26         14.2%           28         District 35         13.9%           29         District 28         13.8%           30         District 45         13.4%           32         District 12         13.5%           33         District 37         12.8%           34         District 31         12.7%           35         District 10         12.3%           36         District 14         11.8%           37         District 5         10.6%           40         District 5         10.6%           40         District 39         10.3%           41         District 3         9.8%           42         District 11         9.8%           43         District 27         9.4%           44         District 18         8.7%           45         District 21         8.1%           46         District 21         8.1%           47         District 7         7.4%           48         District 49         7.3%                                                                                           | 24               | District 19                    | 14.9%                   |
| 26         District 29         14.6%           27         District 26         14.2%           28         District 35         13.9%           29         District 28         13.8%           30         District 12         13.5%           31         District 45         13.4%           32         District 17         13.2%           33         District 31         12.7%           34         District 10         12.3%           36         District 10         12.3%           36         District 14         11.8%           37         District 5         10.6%           40         District 39         10.3%           41         District 39         9.8%           42         District 11         9.8%           43         District 8         9.3%           44         District 8         9.3%           45         District 18         8.7%           46         District 7         7.4%           48         District 49         7.3%                                                                                                                                                                                        |                  | Nebraska                       | <b>14.9%</b>            |
| 27         District 26         14.2%           28         District 35         13.9%           29         District 28         13.8%           30         District 12         13.5%           31         District 45         13.4%           32         District 17         13.2%           33         District 37         12.8%           34         District 10         12.3%           35         District 14         11.8%           37         District 9         11.5%           38         District 5         10.6%           40         District 39         10.3%           41         District 39         9.8%           42         District 11         9.8%           43         District 8         9.3%           44         District 8         9.3%           45         District 18         8.7%           46         District 7         7.4%           48         District 49         7.3%                                                                                                                                                                                                                                        | 25               | District 13                    | 14.7%                   |
| 28         District 35         13.9%           29         District 28         13.8%           30         District 12         13.5%           31         District 45         13.4%           32         District 17         13.2%           33         District 37         12.8%           34         District 10         12.3%           35         District 14         11.8%           37         District 9         11.5%           38         District 5         10.6%           40         District 39         10.3%           41         District 3         9.8%           42         District 11         9.8%           43         District 8         9.3%           44         District 8         9.3%           45         District 18         8.7%           46         District 7         7.4%           47         District 7         7.4%           48         District 49         7.3%                                                                                                                                                                                                                                           | 26               | District 29                    | 14.6%                   |
| 29         District 28         13.8%           30         District 12         13.5%           31         District 45         13.4%           32         District 17         13.2%           33         District 37         12.8%           34         District 31         12.7%           35         District 10         12.3%           36         District 14         11.8%           37         District 9         11.5%           38         District 4         11.4%           39         District 39         10.3%           41         District 39         10.3%           42         District 11         9.8%           43         District 8         9.3%           44         District 8         9.3%           45         District 18         8.7%           46         District 7         7.4%           47         District 7         7.4%           48         District 49         7.3%                                                                                                                                                                                                                                         | 27               | District 26                    | 14.2%                   |
| 30         District 12         13.5%           31         District 45         13.4%           32         District 17         13.2%           33         District 37         12.8%           34         District 31         12.7%           35         District 10         12.3%           36         District 14         11.8%           37         District 9         11.5%           38         District 4         11.4%           39         District 5         10.6%           40         District 39         10.3%           41         District 3         9.8%           42         District 11         9.8%           43         District 27         9.4%           44         District 8         9.3%           45         District 18         8.7%           46         District 21         8.1%           47         District 7         7.4%           48         District 49         7.3%                                                                                                                                                                                                                                          | 28               | District 35                    | 13.9%                   |
| 31         District 45         13.4%           32         District 17         13.2%           33         District 37         12.8%           34         District 31         12.7%           35         District 10         12.3%           36         District 14         11.8%           37         District 9         11.5%           38         District 4         11.4%           39         District 5         10.6%           40         District 39         10.3%           41         District 3         9.8%           42         District 11         9.8%           43         District 27         9.4%           44         District 8         9.3%           45         District 18         8.7%           46         District 21         8.1%           47         District 7         7.4%           48         District 49         7.3%                                                                                                                                                                                                                                                                                         | 29               | District 28                    | 13.8%                   |
| 32         District 17         13.2%           33         District 37         12.8%           34         District 31         12.7%           35         District 10         12.3%           36         District 14         11.8%           37         District 9         11.5%           38         District 4         11.4%           39         District 5         10.6%           40         District 39         10.3%           41         District 3         9.8%           42         District 11         9.8%           43         District 27         9.4%           44         District 18         8.7%           46         District 21         8.1%           47         District 7         7.4%           48         District 49         7.3%                                                                                                                                                                                                                                                                                                                                                                                     | 30               | District 12                    |                         |
| 33         District 37         12.8%           34         District 31         12.7%           35         District 10         12.3%           36         District 14         11.8%           37         District 9         11.5%           38         District 5         10.6%           40         District 39         10.3%           41         District 3         9.8%           42         District 27         9.4%           43         District 8         9.3%           45         District 18         8.7%           46         District 7         7.4%           48         District 49         7.3%                                                                                                                                                                                                                                                                                                                                                                                                                                                                                                                                 | 31               | District 45                    | 13.4%                   |
| 34         District 31         12.7%           35         District 10         12.3%           36         District 14         11.8%           37         District 9         11.5%           38         District 4         11.4%           39         District 5         10.6%           40         District 39         10.3%           41         District 3         9.8%           42         District 27         9.4%           43         District 8         9.3%           45         District 18         8.7%           46         District 7         7.4%           48         District 49         7.3%                                                                                                                                                                                                                                                                                                                                                                                                                                                                                                                                  |                  |                                |                         |
| 35         District 10         12.3%           36         District 14         11.8%           37         District 9         11.5%           38         District 4         11.4%           39         District 5         10.6%           40         District 39         10.3%           41         District 3         9.8%           42         District 27         9.4%           43         District 8         9.3%           45         District 18         8.7%           46         District 7         7.4%           48         District 49         7.3%                                                                                                                                                                                                                                                                                                                                                                                                                                                                                                                                                                                 |                  |                                |                         |
| 36         District 14         11.8%           37         District 9         11.5%           38         District 4         11.4%           39         District 5         10.6%           40         District 39         10.3%           41         District 3         9.8%           42         District 11         9.8%           43         District 8         9.3%           44         District 18         8.7%           46         District 7         7.4%           48         District 49         7.3%                                                                                                                                                                                                                                                                                                                                                                                                                                                                                                                                                                                                                                |                  |                                |                         |
| 37         District 9         11.5%           38         District 4         11.4%           39         District 5         10.6%           40         District 39         10.3%           41         District 39         9.8%           42         District 11         9.8%           43         District 27         9.4%           44         District 8         9.3%           45         District 18         8.7%           46         District 7         7.4%           48         District 49         7.3%                                                                                                                                                                                                                                                                                                                                                                                                                                                                                                                                                                                                                                |                  |                                |                         |
| 38         District 4         11.4%           39         District 5         10.6%           40         District 39         10.3%           41         District 3         9.8%           42         District 11         9.8%           43         District 27         9.4%           44         District 8         9.3%           45         District 18         8.7%           46         District 7         7.4%           47         District 7         7.3%                                                                                                                                                                                                                                                                                                                                                                                                                                                                                                                                                                                                                                                                                |                  |                                |                         |
| 39         District 5         10.6%           40         District 39         10.3%           41         District 3         9.8%           42         District 11         9.8%           43         District 27         9.4%           44         District 8         9.3%           45         District 18         8.7%           46         District 21         8.1%           47         District 7         7.4%           48         District 49         7.3%                                                                                                                                                                                                                                                                                                                                                                                                                                                                                                                                                                                                                                                                               |                  |                                |                         |
| 40         District 39         10.3%           41         District 3         9.8%           42         District 11         9.8%           43         District 27         9.4%           44         District 8         9.3%           45         District 18         8.7%           46         District 21         8.1%           47         District 7         7.4%           48         District 49         7.3%                                                                                                                                                                                                                                                                                                                                                                                                                                                                                                                                                                                                                                                                                                                             |                  |                                |                         |
| 41         District 3         9.8%           42         District 11         9.8%           43         District 27         9.4%           44         District 8         9.3%           45         District 18         8.7%           46         District 21         8.1%           47         District 7         7.4%           48         District 49         7.3%                                                                                                                                                                                                                                                                                                                                                                                                                                                                                                                                                                                                                                                                                                                                                                            |                  |                                |                         |
| 42         District 11         9.8%           43         District 27         9.4%           44         District 8         9.3%           45         District 18         8.7%           46         District 21         8.1%           47         District 7         7.4%           48         District 49         7.3%                                                                                                                                                                                                                                                                                                                                                                                                                                                                                                                                                                                                                                                                                                                                                                                                                         |                  |                                |                         |
| 43         District 27         9.4%           44         District 8         9.3%           45         District 18         8.7%           46         District 21         8.1%           47         District 7         7.4%           48         District 49         7.3%                                                                                                                                                                                                                                                                                                                                                                                                                                                                                                                                                                                                                                                                                                                                                                                                                                                                       |                  |                                |                         |
| 44         District 8         9.3%           45         District 18         8.7%           46         District 21         8.1%           47         District 7         7.4%           48         District 49         7.3%                                                                                                                                                                                                                                                                                                                                                                                                                                                                                                                                                                                                                                                                                                                                                                                                                                                                                                                     |                  |                                |                         |
| 45         District 18         8.7%           46         District 21         8.1%           47         District 7         7.4%           48         District 49         7.3%                                                                                                                                                                                                                                                                                                                                                                                                                                                                                                                                                                                                                                                                                                                                                                                                                                                                                                                                                                  |                  |                                |                         |
| 46         District 21         8.1%           47         District 7         7.4%           48         District 49         7.3%                                                                                                                                                                                                                                                                                                                                                                                                                                                                                                                                                                                                                                                                                                                                                                                                                                                                                                                                                                                                                |                  |                                |                         |
| 47         District 7         7.4%           48         District 49         7.3%                                                                                                                                                                                                                                                                                                                                                                                                                                                                                                                                                                                                                                                                                                                                                                                                                                                                                                                                                                                                                                                              |                  |                                |                         |
| 48 District 49 7.3%                                                                                                                                                                                                                                                                                                                                                                                                                                                                                                                                                                                                                                                                                                                                                                                                                                                                                                                                                                                                                                                                                                                           |                  |                                |                         |
|                                                                                                                                                                                                                                                                                                                                                                                                                                                                                                                                                                                                                                                                                                                                                                                                                                                                                                                                                                                                                                                                                                                                               |                  |                                |                         |
| 49 DISUICE 40 7.0%                                                                                                                                                                                                                                                                                                                                                                                                                                                                                                                                                                                                                                                                                                                                                                                                                                                                                                                                                                                                                                                                                                                            |                  |                                |                         |
|                                                                                                                                                                                                                                                                                                                                                                                                                                                                                                                                                                                                                                                                                                                                                                                                                                                                                                                                                                                                                                                                                                                                               | 40               | District 40                    | 1.070                   |