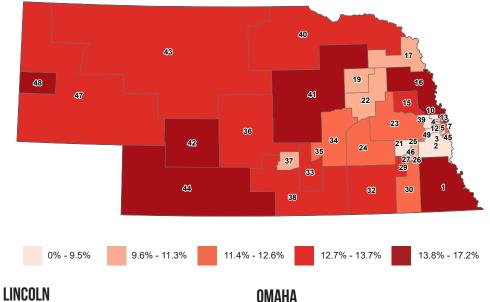

# **MINOR POPULATION**

This ranking is based on the percentage of the population in each district under 18 years of age.

### PERCENT OF POPULATION UNDER 18 YEARS OF AGE

#### **PERCENT OF POPULATION UNDER 18 YEARS OF AGE**

#### **Under 18 Population**

| Rank | District    | Percent |
|------|-------------|---------|
| 1    | District 5  | 31.8%   |
| 2    | District 49 | 31.3%   |
| 3    | District 39 | 30.4%   |
| 4    | District 11 | 29.7%   |
| 5    | District 4  | 28.1%   |
| 6    | District 17 | 27.9%   |
| 7    | District 7  | 27.8%   |
| 8    | District 3  | 27.7%   |
| 9    | District 13 | 27.4%   |
| 10   | District 14 | 27.3%   |
| 11   | District 31 | 27.0%   |
| 12   | District 10 | 26.9%   |
| 13   | District 21 | 26.8%   |
| 14   | District 35 | 26.6%   |
| 15   | District 36 | 26.4%   |
| 16   | District 23 | 26.3%   |
| 17   | District 22 | 25.9%   |
| 18   | District 34 | 25.7%   |
| 19   | District 2  | 25.5%   |
| 20   | District 18 | 25.5%   |
| 21   | District 45 | 25.1%   |
| 22   | District 19 | 24.9%   |
| 23   | District 29 | 24.9%   |
| 24   | District 48 | 24.9%   |
| 27   | Nebraska    | 24.7%   |
| 25   | District 30 | 24.6%   |
| 26   | District 25 | 24.5%   |
| 27   | District 33 | 24.3%   |
| 28   | District 40 | 24.1%   |
| 29   | District 42 | 24.0%   |
| 30   | District 16 | 23.9%   |
| 31   | District 15 | 23.6%   |
| 32   | District 38 | 23.5%   |
| 33   | District 24 | 23.2%   |
| 34   | District 41 | 23.1%   |
| 35   | District 8  | 23.0%   |
| 36   | District 20 | 23.0%   |
| 37   | District 27 | 22.6%   |
| 38   | District 32 | 22.6%   |
| 39   | District 44 | 22.6%   |
| 40   | District 37 | 22.5%   |
| 41   | District 12 | 22.3%   |
| 42   | District 43 | 22.2%   |
| 43   | District 47 | 22.1%   |
| 44   | District 1  | 21.7%   |
| 45   | District 28 | 21.2%   |
| 46   | District 26 | 21.0%   |
| 47   | District 6  | 19.3%   |
| 48   | District 46 | 18.2%   |
| 49   | District 9  | 17.5%   |
| -    |             |         |