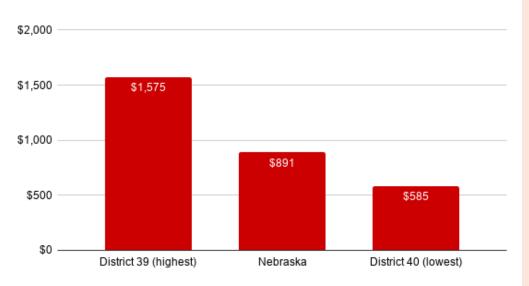

| 35       | District 30 | 25.5%   |
| 36       | District 44 | 25.2%   |
| 37       | District 1  | 25.1%   |
| 38       | District 32 | 24.8%   |
|          |             |         |
| 39       | District 34 | 24.5%   |
| 40       | District 38 | 24.5%   |
| 41       | District 25 | 23.8%   |
| 42       | District 40 | 23.7%   |
| 43       | District 23 | 23.5%   |
| 44       | District 41 | 22.3%   |
| 45       | District 49 | 20.2%   |
| 46       | District 39 | 19.6%   |
| 47       | District 31 | 18.3%   |
| 48       | District 2  | 17.6%   |
| 49       | District 4  | 16.2%   |
|          |             |         |

# HOUSING COSTS

This ranking is based on median monthly housing costs in each district for both homeowners and renters combined.

#### **MEDIAN MONTHLY HOUSING COSTS**



#### **MEDIAN MONTHLY HOUSING COSTS**



LINCOLN



**OMAHA** 





Median monthly housing costs

| Rank     | <u>District</u>            | Dollars        |
|----------|----------------------------|----------------|
| 1        | District 39                | \$1,575        |
| 2        | District 4                 | \$1,465        |
| 3        | District 31                | \$1,424        |
| 4        | District 49                | \$1,367        |
| 5        | District 3                 | \$1,192        |
| 6        | District 18                | \$1,191        |
| 7        | District 10                | \$1,162        |
| 8        | District 25                | \$1,161        |
| 9        | District 14                | \$1,143        |
| 10       | District 2                 | \$1,095