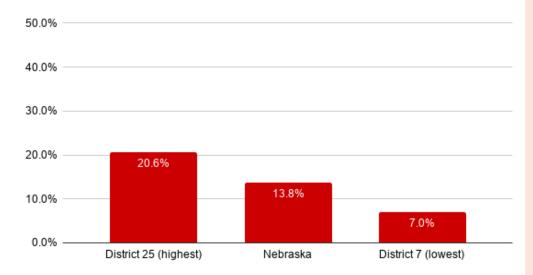

# **SENIOR POPULATION**

This ranking is based on the percentage of the population in each district over 65 years of age.

#### **PERCENT OF POPULATION OVER 65 YEARS OF AGE**

#### **Over 65 Population**

| 2         District 40         22.0%           3         District 40         22.0%           3         District 44         21.9%           4         District 47         21.6%           5         District 25         20.7%           6         District 38         20.3%           8         District 16         19.1%           10         District 16         19.1%           10         District 22         18.6%           11         District 24         18.2%           13         District 20         18.0%           14         District 20         18.0%           15         District 48         17.9%           16         District 30         17.8%           17         District 34         17.0%           18         District 22         16.8%           21         District 23         16.5%           22         District 23         16.5%           23         District 23         16.5%           24         District 23         16.5%           25         District 13         14.7%           26         District 28         13.8%           30         District                                                        | <u>Rank</u><br>1 | <u>District</u><br>District 41 | <u>Percent</u><br>22.3% |
|-----------------------------------------------------------------------------------------------------------------------------------------------------------------------------------------------------------------------------------------------------------------------------------------------------------------------------------------------------------------------------------------------------------------------------------------------------------------------------------------------------------------------------------------------------------------------------------------------------------------------------------------------------------------------------------------------------------------------------------------------------------------------------------------------------------------------------------------------------------------------------------------------------------------------------------------------------------------------------------------------------------------------------------------------------------------------------------------------------------------------------------------------|------------------|--------------------------------|-------------------------|
| 3         District 44         21.9%           4         District 47         21.6%           5         District 25         20.7%           6         District 43         20.6%           7         District 38         20.3%           8         District 1         20.0%           9         District 16         19.1%           10         District 15         18.6%           11         District 24         18.2%           13         District 20         18.0%           14         District 24         18.2%           15         District 48         17.9%           16         District 30         17.8%           17         District 34         17.0%           18         District 22         16.8%           20         District 23         16.6%           21         District 33         16.6%           22         District 23         16.5%           23         District 23         16.5%           24         District 23         16.5%           25         District 13         14.7%           26         District 24         13.9%           29         District                                                         |                  |                                |                         |
| 4         District 47         21.6%           5         District 25         20.7%           6         District 33         20.6%           7         District 38         20.3%           8         District 1         20.0%           9         District 16         19.1%           10         District 15         18.6%           11         District 24         18.2%           13         District 20         18.0%           14         District 20         18.0%           15         District 48         17.9%           16         District 30         17.8%           17         District 34         17.0%           18         District 22         16.8%           20         District 33         16.6%           21         District 23         16.5%           23         District 23         16.5%           24         District 23         14.9%           Kebraska         14.9%           25         District 26         14.2%           26         District 35         13.9%           29         District 45         13.4%           30         District 45         14                                                        |                  |                                |                         |
| 5         District 25         20.7%           6         District 43         20.6%           7         District 38         20.3%           8         District 1         20.0%           9         District 16         19.1%           10         District 15         18.6%           11         District 24         18.2%           13         District 24         18.2%           13         District 20         18.0%           14         District 20         18.0%           14         District 48         17.9%           16         District 30         17.8%           17         District 34         17.0%           18         District 34         17.0%           20         District 22         16.8%           21         District 33         16.6%           22         District 23         16.5%           23         District 23         16.5%           24         District 13         14.7%           26         District 28         13.8%           30         District 13         14.7%           28         District 37         12.8%           31         Distric                                                        |                  |                                |                         |
| 6         District 43         20.6%           7         District 38         20.3%           8         District 1         20.0%           9         District 16         19.1%           10         District 15         18.6%           11         District 22         18.5%           12         District 24         18.2%           13         District 20         18.0%           14         District 6         17.9%           15         District 48         17.9%           16         District 30         17.8%           17         District 34         17.0%           19         District 33         16.6%           20         District 22         16.8%           21         District 23         16.5%           22         District 23         16.6%           23         District 23         16.5%           24         District 23         16.6%           25         District 13         14.7%           26         District 28         13.8%           30         District 28         13.8%           30         District 12         13.5%           31         Distric                                                        |                  |                                |                         |
| 7         District 38         20.3%           8         District 1         20.0%           9         District 16         19.1%           10         District 15         18.6%           11         District 22         18.5%           12         District 24         18.2%           13         District 6         17.9%           14         District 48         17.9%           15         District 30         17.8%           17         District 34         17.0%           18         District 34         17.0%           19         District 33         16.6%           20         District 22         16.8%           21         District 23         16.5%           22         District 33         16.6%           23         District 23         16.5%           24         District 13         14.7%           26         District 29         14.6%           27         District 28         13.8%           30         District 12         13.5%           31         District 31         12.7%           32         District 14         11.8%           37         Distri                                                        |                  |                                |                         |
| 8         District 1         20.0%           9         District 16         19.1%           10         District 15         18.6%           11         District 32         18.5%           12         District 24         18.2%           13         District 20         18.0%           14         District 6         17.9%           16         District 48         17.9%           16         District 30         17.8%           17         District 34         17.0%           18         District 34         17.0%           20         District 22         16.8%           21         District 23         16.5%           22         District 23         16.5%           23         District 23         16.5%           24         District 23         16.5%           25         District 13         14.7%           26         District 28         13.8%           30         District 28         13.8%           31         District 37         12.8%           34         District 37         12.8%           35         District 31         12.7%           36         Distr                                                        |                  |                                |                         |
| 9         District 16         19.1%           10         District 15         18.6%           11         District 22         18.5%           12         District 24         18.2%           13         District 20         18.0%           14         District 6         17.9%           15         District 48         17.9%           16         District 42         17.7%           18         District 34         17.0%           19         District 34         17.0%           20         District 22         16.8%           21         District 33         16.6%           22         District 23         16.5%           23         District 2         15.3%           24         District 23         16.4%           25         District 26         14.2%           26         District 29         14.6%           27         District 28         13.8%           30         District 12         13.5%           31         District 31         12.7%           32         District 31         12.7%           33         District 31         12.3%           34         Dist                                                        |                  |                                |                         |
| 10         District 15         18.6%           11         District 24         18.5%           12         District 24         18.2%           13         District 20         18.0%           14         District 20         18.0%           15         District 48         17.9%           16         District 48         17.9%           17         District 30         17.8%           17         District 34         17.0%           19         District 32         16.8%           21         District 33         16.6%           22         District 2         15.3%           24         District 2         15.3%           24         District 29         14.6%           25         District 26         14.2%           26         District 29         14.6%           27         District 26         14.2%           28         District 12         13.5%           30         District 45         13.4%           30         District 12         13.5%           31         District 31         12.7%           32         District 31         12.7%           33         Dis                                                        |                  |                                |                         |
| 11         District 32         18.5%           12         District 24         18.2%           13         District 20         18.0%           14         District 20         18.0%           14         District 20         18.0%           15         District 48         17.9%           16         District 30         17.8%           17         District 42         17.7%           18         District 34         17.0%           19         District 34         17.0%           20         District 22         16.8%           21         District 33         16.6%           22         District 23         16.5%           23         District 23         16.5%           24         District 33         14.9%           Nebraska         14.9%           25         District 29         14.6%           26         District 29         14.6%           27         District 28         13.8%           30         District 45         13.4%           31         District 31         12.7%           32         District 17         13.2%           33         District 31                                                            |                  |                                |                         |
| 12         District 24         18.2%           13         District 20         18.0%           14         District 20         18.0%           15         District 48         17.9%           16         District 30         17.8%           17         District 34         17.0%           18         District 34         17.0%           19         District 34         17.0%           20         District 22         16.8%           21         District 33         16.6%           22         District 23         16.5%           23         District 23         16.5%           24         District 13         14.7%           26         District 29         14.6%           27         District 26         14.2%           28         District 28         13.8%           30         District 12         13.5%           31         District 31         12.7%           32         District 14         11.8%           33         District 31         12.7%           34         District 31         12.7%           35         District 45         10.3%           36         D                                                        |                  |                                |                         |
| 14         District 6         17.9%           15         District 48         17.9%           16         District 30         17.8%           17         District 42         17.7%           18         District 34         17.0%           19         District 36         17.0%           20         District 22         16.8%           21         District 23         16.5%           23         District 23         16.5%           24         District 19         14.9%           Nebraska         14.9%           25         District 29         14.6%           26         District 26         14.2%           28         District 35         13.9%           29         District 28         13.8%           30         District 12         13.5%           31         District 37         12.8%           34         District 31         12.7%           35         District 4         11.8%           37         District 5         10.6%           40         District 5         10.6%           41         District 4         11.4%           38         District 19                                                                 | 12               |                                |                         |
| 15         District 48         17.9%           16         District 30         17.8%           17         District 34         17.0%           18         District 34         17.0%           19         District 36         17.0%           20         District 22         16.8%           21         District 23         16.5%           22         District 23         16.5%           23         District 23         16.5%           24         District 19         14.9%           Nebraska         14.9%           25         District 29         14.6%           26         District 29         14.6%           27         District 26         14.2%           28         District 28         13.8%           30         District 12         13.5%           31         District 37         12.8%           34         District 31         12.7%           35         District 10         12.3%           36         District 14         11.8%           37         District 9         11.5%           38         District 13         9.8%           41         District 39         <                                                    | 13               | District 20                    | 18.0%                   |
| 15         District 48         17.9%           16         District 30         17.8%           17         District 34         17.0%           18         District 34         17.0%           19         District 36         17.0%           20         District 22         16.8%           21         District 23         16.5%           23         District 23         16.5%           24         District 19         14.9%           Nebraska         14.9%           25         District 29         14.6%           26         District 26         14.2%           27         District 28         13.8%           30         District 28         13.8%           30         District 12         13.5%           31         District 37         12.8%           34         District 31         12.7%           35         District 10         12.3%           36         District 4         11.8%           37         District 9         11.5%           38         District 19         10.3%           41         District 39         10.3%           42         District 39         <                                                    | 14               | District 6                     | 17.9%                   |
| 16         District 30         17.8%           17         District 42         17.7%           18         District 34         17.0%           19         District 36         17.0%           20         District 22         16.8%           21         District 33         16.6%           22         District 23         16.5%           23         District 2         15.3%           24         District 19         14.9%           25         District 29         14.6%           26         District 26         14.2%           27         District 28         13.8%           30         District 12         13.5%           31         District 35         13.4%           32         District 17         13.2%           33         District 37         12.8%           34         District 37         12.8%           35         District 10         12.3%           36         District 4         11.8%           37         District 5         10.6%           40         District 5         10.6%           41         District 4         11.4%           39         Distri                                                        | 15               | District 48                    |                         |
| 17         District 42         17.7%           18         District 34         17.0%           19         District 36         17.0%           20         District 22         16.8%           21         District 33         16.6%           22         District 23         16.5%           23         District 2         15.3%           24         District 19         14.9%           25         District 29         14.6%           26         District 29         14.6%           27         District 26         14.2%           28         District 35         13.9%           29         District 12         13.5%           31         District 45         13.4%           32         District 37         12.8%           34         District 31         12.7%           35         District 10         12.3%           36         District 4         11.4%           37         District 39         10.3%           41         District 5         10.6%           42         District 4         11.4%           39         District 5         10.6%           41         Distri                                                        | 16               | District 30                    |                         |
| 18         District 34         17.0%           19         District 36         17.0%           20         District 22         16.8%           21         District 33         16.6%           22         District 23         16.5%           23         District 19         14.9%           24         District 29         14.6%           25         District 29         14.6%           26         District 29         14.6%           27         District 26         14.2%           28         District 28         13.8%           30         District 12         13.5%           31         District 37         12.8%           34         District 31         12.7%           35         District 45         13.4%           37         District 31         12.7%           38         District 4         11.8%           38         District 5         10.6%           40         District 39         10.3%           41         District 3         9.8%           42         District 41         19.8%           43         District 14         9.3%           44         Distri                                                        | 17               | District 42                    |                         |
| 20         District 22         16.8%           21         District 33         16.6%           22         District 23         16.5%           23         District 2         15.3%           24         District 19         14.9%           25         District 19         14.9%           26         District 29         14.6%           27         District 26         14.2%           28         District 26         14.2%           28         District 26         14.2%           29         District 26         14.2%           29         District 12         13.5%           30         District 12         13.5%           31         District 37         12.8%           33         District 31         12.7%           35         District 10         12.3%           36         District 14         11.8%           37         District 9         11.5%           38         District 5         10.6%           40         District 39         10.3%           41         District 39         10.3%           42         District 11         9.8%           43         Distr                                                        | 18               | District 34                    |                         |
| 21         District 33         16.6%           22         District 23         16.5%           23         District 2         15.3%           24         District 19         14.9%           Nebraska         14.9%           25         District 13         14.7%           26         District 29         14.6%           27         District 26         14.2%           28         District 26         14.2%           29         District 26         14.2%           29         District 26         13.8%           30         District 12         13.5%           31         District 45         13.4%           32         District 17         13.2%           33         District 37         12.8%           34         District 31         12.7%           35         District 14         11.8%           37         District 9         11.5%           38         District 4         11.4%           39         District 39         10.3%           41         District 39         10.3%           42         District 11         9.8%           43         District 18 <td< td=""><td>19</td><td>District 36</td><td>17.0%</td></td<> | 19               | District 36                    | 17.0%                   |
| 22         District 23         16.5%           23         District 2         15.3%           24         District 19         14.9%           Nebraska         14.9%           25         District 13         14.7%           26         District 29         14.6%           27         District 26         14.2%           28         District 26         14.2%           29         District 26         13.9%           29         District 28         13.8%           30         District 45         13.4%           32         District 17         13.2%           33         District 37         12.8%           34         District 31         12.7%           35         District 10         12.3%           36         District 14         11.8%           37         District 9         11.5%           38         District 5         10.6%           40         District 39         10.3%           41         District 39         10.3%           42         District 11         9.8%           43         District 27         9.4%           44         District 8         9                                                        | 20               | District 22                    | 16.8%                   |
| 23         District 2         15.3%           24         District 19         14.9%           Nebraska         14.9%           25         District 13         14.7%           26         District 29         14.6%           27         District 26         14.2%           28         District 28         13.8%           30         District 12         13.5%           31         District 45         13.4%           32         District 17         13.2%           33         District 37         12.8%           34         District 10         12.3%           35         District 10         12.3%           36         District 14         11.8%           37         District 9         11.5%           38         District 5         10.6%           40         District 39         10.3%           41         District 39         10.3%           42         District 11         9.8%           43         District 27         9.4%           44         District 18         8.7%           45         District 18         8.7%           46         District 7         7.4                                                        | 21               | District 33                    | 16.6%                   |
| 24         District 19         14.9%           Nebraska         14.9%           25         District 13         14.7%           26         District 29         14.6%           27         District 26         14.2%           28         District 35         13.9%           29         District 28         13.8%           30         District 45         13.4%           32         District 12         13.5%           31         District 37         12.8%           34         District 31         12.7%           35         District 10         12.3%           36         District 4         11.8%           37         District 9         11.5%           38         District 5         10.6%           40         District 39         10.3%           41         District 3         9.8%           42         District 11         9.8%           43         District 27         9.4%           44         District 18         8.7%           45         District 21         8.1%           46         District 7         7.4%           47         District 7         7.4% <td>22</td> <td>District 23</td> <td>16.5%</td>           | 22               | District 23                    | 16.5%                   |
| Nebraska         14.9%           25         District 13         14.7%           26         District 29         14.6%           27         District 26         14.2%           28         District 35         13.9%           29         District 28         13.8%           30         District 45         13.4%           32         District 12         13.5%           31         District 37         12.8%           34         District 31         12.7%           35         District 10         12.3%           36         District 14         11.8%           37         District 5         10.6%           40         District 5         10.6%           41         District 3         9.8%           42         District 11         9.8%           43         District 27         9.4%           44         District 18         8.7%           45         District 21         8.1%           46         District 21         8.1%           47         District 7         7.4%           48         District 49         7.3%                                                                                                         | 23               | District 2                     | 15.3%                   |
| 25         District 13         14.7%           26         District 29         14.6%           27         District 26         14.2%           28         District 35         13.9%           29         District 28         13.8%           30         District 45         13.4%           32         District 12         13.5%           33         District 37         12.8%           34         District 31         12.7%           35         District 10         12.3%           36         District 14         11.8%           37         District 5         10.6%           40         District 5         10.6%           40         District 39         10.3%           41         District 3         9.8%           42         District 11         9.8%           43         District 27         9.4%           44         District 18         8.7%           45         District 21         8.1%           46         District 21         8.1%           47         District 7         7.4%           48         District 49         7.3%                                                                                           | 24               | District 19                    | 14.9%                   |
| 26         District 29         14.6%           27         District 26         14.2%           28         District 35         13.9%           29         District 28         13.8%           30         District 12         13.5%           31         District 45         13.4%           32         District 17         13.2%           33         District 31         12.7%           34         District 10         12.3%           36         District 10         12.3%           36         District 14         11.8%           37         District 5         10.6%           40         District 39         10.3%           41         District 39         9.8%           42         District 11         9.8%           43         District 8         9.3%           44         District 8         9.3%           45         District 18         8.7%           46         District 7         7.4%           48         District 49         7.3%                                                                                                                                                                                        |                  | Nebraska                       | <b>14.9%</b>            |
| 27         District 26         14.2%           28         District 35         13.9%           29         District 28         13.8%           30         District 12         13.5%           31         District 45         13.4%           32         District 17         13.2%           33         District 37         12.8%           34         District 10         12.3%           35         District 14         11.8%           37         District 9         11.5%           38         District 5         10.6%           40         District 39         10.3%           41         District 39         9.8%           42         District 11         9.8%           43         District 8         9.3%           44         District 8         9.3%           45         District 18         8.7%           46         District 7         7.4%           48         District 49         7.3%                                                                                                                                                                                                                                        | 25               | District 13                    | 14.7%                   |
| 28         District 35         13.9%           29         District 28         13.8%           30         District 12         13.5%           31         District 45         13.4%           32         District 17         13.2%           33         District 37         12.8%           34         District 10         12.3%           35         District 14         11.8%           37         District 9         11.5%           38         District 5         10.6%           40         District 39         10.3%           41         District 3         9.8%           42         District 11         9.8%           43         District 8         9.3%           44         District 8         9.3%           45         District 18         8.7%           46         District 7         7.4%           47         District 7         7.4%           48         District 49         7.3%                                                                                                                                                                                                                                           | 26               | District 29                    | 14.6%                   |
| 29         District 28         13.8%           30         District 12         13.5%           31         District 45         13.4%           32         District 17         13.2%           33         District 37         12.8%           34         District 31         12.7%           35         District 10         12.3%           36         District 14         11.8%           37         District 9         11.5%           38         District 4         11.4%           39         District 39         10.3%           41         District 39         10.3%           42         District 11         9.8%           43         District 8         9.3%           44         District 8         9.3%           45         District 18         8.7%           46         District 7         7.4%           47         District 7         7.4%           48         District 49         7.3%                                                                                                                                                                                                                                         | 27               | District 26                    | 14.2%                   |
| 30         District 12         13.5%           31         District 45         13.4%           32         District 17         13.2%           33         District 37         12.8%           34         District 31         12.7%           35         District 10         12.3%           36         District 14         11.8%           37         District 9         11.5%           38         District 4         11.4%           39         District 5         10.6%           40         District 39         10.3%           41         District 3         9.8%           42         District 11         9.8%           43         District 27         9.4%           44         District 8         9.3%           45         District 18         8.7%           46         District 21         8.1%           47         District 7         7.4%           48         District 49         7.3%                                                                                                                                                                                                                                          | 28               | District 35                    | 13.9%                   |
| 31         District 45         13.4%           32         District 17         13.2%           33         District 37         12.8%           34         District 31         12.7%           35         District 10         12.3%           36         District 14         11.8%           37         District 9         11.5%           38         District 4         11.4%           39         District 5         10.6%           40         District 39         10.3%           41         District 3         9.8%           42         District 11         9.8%           43         District 27         9.4%           44         District 8         9.3%           45         District 18         8.7%           46         District 21         8.1%           47         District 7         7.4%           48         District 49         7.3%                                                                                                                                                                                                                                                                                         | 29               | District 28                    | 13.8%                   |
| 32         District 17         13.2%           33         District 37         12.8%           34         District 31         12.7%           35         District 10         12.3%           36         District 14         11.8%           37         District 9         11.5%           38         District 4         11.4%           39         District 5         10.6%           40         District 39         10.3%           41         District 3         9.8%           42         District 11         9.8%           43         District 27         9.4%           44         District 18         8.7%           46         District 21         8.1%           47         District 7         7.4%           48         District 49         7.3%                                                                                                                                                                                                                                                                                                                                                                                     | 30               | District 12                    |                         |
| 33         District 37         12.8%           34         District 31         12.7%           35         District 10         12.3%           36         District 14         11.8%           37         District 9         11.5%           38         District 5         10.6%           40         District 39         10.3%           41         District 3         9.8%           42         District 27         9.4%           43         District 8         9.3%           45         District 18         8.7%           46         District 7         7.4%           48         District 49         7.3%                                                                                                                                                                                                                                                                                                                                                                                                                                                                                                                                 | 31               | District 45                    | 13.4%                   |
| 34         District 31         12.7%           35         District 10         12.3%           36         District 14         11.8%           37         District 9         11.5%           38         District 4         11.4%           39         District 5         10.6%           40         District 39         10.3%           41         District 3         9.8%           42         District 27         9.4%           43         District 8         9.3%           45         District 18         8.7%           46         District 7         7.4%           48         District 49         7.3%                                                                                                                                                                                                                                                                                                                                                                                                                                                                                                                                  |                  |                                |                         |
| 35         District 10         12.3%           36         District 14         11.8%           37         District 9         11.5%           38         District 4         11.4%           39         District 5         10.6%           40         District 39         10.3%           41         District 3         9.8%           42         District 27         9.4%           43         District 8         9.3%           45         District 18         8.7%           46         District 7         7.4%           48         District 49         7.3%                                                                                                                                                                                                                                                                                                                                                                                                                                                                                                                                                                                 |                  |                                |                         |
| 36         District 14         11.8%           37         District 9         11.5%           38         District 4         11.4%           39         District 5         10.6%           40         District 39         10.3%           41         District 3         9.8%           42         District 11         9.8%           43         District 8         9.3%           44         District 18         8.7%           46         District 7         7.4%           48         District 49         7.3%                                                                                                                                                                                                                                                                                                                                                                                                                                                                                                                                                                                                                                |                  |                                |                         |
| 37         District 9         11.5%           38         District 4         11.4%           39         District 5         10.6%           40         District 39         10.3%           41         District 39         9.8%           42         District 11         9.8%           43         District 27         9.4%           44         District 8         9.3%           45         District 18         8.7%           46         District 7         7.4%           48         District 49         7.3%                                                                                                                                                                                                                                                                                                                                                                                                                                                                                                                                                                                                                                |                  |                                |                         |
| 38         District 4         11.4%           39         District 5         10.6%           40         District 39         10.3%           41         District 3         9.8%           42         District 11         9.8%           43         District 27         9.4%           44         District 8         9.3%           45         District 18         8.7%           46         District 7         7.4%           47         District 7         7.3%                                                                                                                                                                                                                                                                                                                                                                                                                                                                                                                                                                                                                                                                                |                  |                                |                         |
| 39         District 5         10.6%           40         District 39         10.3%           41         District 3         9.8%           42         District 11         9.8%           43         District 27         9.4%           44         District 8         9.3%           45         District 18         8.7%           46         District 21         8.1%           47         District 7         7.4%           48         District 49         7.3%                                                                                                                                                                                                                                                                                                                                                                                                                                                                                                                                                                                                                                                                               |                  |                                |                         |
| 40         District 39         10.3%           41         District 3         9.8%           42         District 11         9.8%           43         District 27         9.4%           44         District 8         9.3%           45         District 18         8.7%           46         District 21         8.1%           47         District 7         7.4%           48         District 49         7.3%                                                                                                                                                                                                                                                                                                                                                                                                                                                                                                                                                                                                                                                                                                                             |                  |                                |                         |
| 41         District 3         9.8%           42         District 11         9.8%           43         District 27         9.4%           44         District 8         9.3%           45         District 18         8.7%           46         District 21         8.1%           47         District 7         7.4%           48         District 49         7.3%                                                                                                                                                                                                                                                                                                                                                                                                                                                                                                                                                                                                                                                                                                                                                                            |                  |                                |                         |
| 42         District 11         9.8%           43         District 27         9.4%           44         District 8         9.3%           45         District 18         8.7%           46         District 21         8.1%           47         District 7         7.4%           48         District 49         7.3%                                                                                                                                                                                                                                                                                                                                                                                                                                                                                                                                                                                                                                                                                                                                                                                                                         |                  |                                |                         |
| 43         District 27         9.4%           44         District 8         9.3%           45         District 18         8.7%           46         District 21         8.1%           47         District 7         7.4%           48         District 49         7.3%                                                                                                                                                                                                                                                                                                                                                                                                                                                                                                                                                                                                                                                                                                                                                                                                                                                                       |                  |                                |                         |
| 44         District 8         9.3%           45         District 18         8.7%           46         District 21         8.1%           47         District 7         7.4%           48         District 49         7.3%                                                                                                                                                                                                                                                                                                                                                                                                                                                                                                                                                                                                                                                                                                                                                                                                                                                                                                                     |                  |                                |                         |
| 45         District 18         8.7%           46         District 21         8.1%           47         District 7         7.4%           48         District 49         7.3%                                                                                                                                                                                                                                                                                                                                                                                                                                                                                                                                                                                                                                                                                                                                                                                                                                                                                                                                                                  |                  |                                |                         |
| 46         District 21         8.1%           47         District 7         7.4%           48         District 49         7.3%                                                                                                                                                                                                                                                                                                                                                                                                                                                                                                                                                                                                                                                                                                                                                                                                                                                                                                                                                                                                                |                  |                                |                         |
| 47         District 7         7.4%           48         District 49         7.3%                                                                                                                                                                                                                                                                                                                                                                                                                                                                                                                                                                                                                                                                                                                                                                                                                                                                                                                                                                                                                                                              |                  |                                |                         |
| 48 District 49 7.3%                                                                                                                                                                                                                                                                                                                                                                                                                                                                                                                                                                                                                                                                                                                                                                                                                                                                                                                                                                                                                                                                                                                           |                  |                                |                         |
|                                                                                                                                                                                                                                                                                                                                                                                                                                                                                                                                                                                                                                                                                                                                                                                                                                                                                                                                                                                                                                                                                                                                               |                  |                                |                         |
| 49 DISUICE 40 7.0%                                                                                                                                                                                                                                                                                                                                                                                                                                                                                                                                                                                                                                                                                                                                                                                                                                                                                                                                                                                                                                                                                                                            |                  |                                |                         |
|                                                                                                                                                                                                                                                                                                                                                                                                                                                                                                                                                                                                                                                                                                                                                                                                                                                                                                                                                                                                                                                                                                                                               | 40               | District 40                    | 1.070                   |