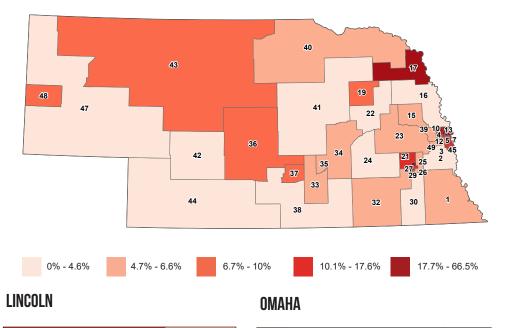

# **MINOR POPULATION**

This ranking is based on the percentage of the population in each district under 18 years of age.

### PERCENT OF POPULATION UNDER 18 YEARS OF AGE

#### **PERCENT OF POPULATION UNDER 18 YEARS OF AGE**

#### **Under 18 Population**

| Rank | District    | Percent |
|------|-------------|---------|
| 1    | District 5  | 31.8%   |
| 2    | District 49 | 31.3%   |
| 3    | District 39 | 30.4%   |
| 4    | District 11 | 29.7%   |
| 5    | District 4  | 28.1%   |
| 6    | District 17 | 27.9%   |
| 7    | District 7  | 27.8%   |
| 8    | District 3  | 27.7%   |
| 9    | District 13 | 27.4%   |
| 10   | District 14 | 27.3%   |
| 11   | District 31 | 27.0%   |
| 12   | District 10 | 26.9%   |
| 13   | District 21 | 26.8%   |
| 14   | District 35 | 26.6%   |
| 15   | District 36 | 26.4%   |
| 16   | District 23 | 26.3%   |
| 17   | District 22 | 25.9%   |
| 18   | District 34 | 25.7%   |
| 19   | District 2  | 25.5%   |
| 20   | District 18 | 25.5%   |
| 21   | District 45 | 25.1%   |
| 22   | District 19 | 24.9%   |
| 23   | District 29 | 24.9%   |
| 24   | District 48 | 24.9%   |
| 27   | Nebraska    | 24.7%   |
| 25   | District 30 | 24.6%   |
| 26   | District 25 | 24.5%   |
| 27   | District 33 | 24.3%   |
| 28   | District 40 | 24.1%   |
| 29   | District 42 | 24.0%   |
| 30   | District 16 | 23.9%   |
| 31   | District 15 | 23.6%   |
| 32   | District 38 | 23.5%   |
| 33   | District 24 | 23.2%   |
| 34   | District 41 | 23.1%   |
| 35   | District 8  | 23.0%   |
| 36   | District 20 | 23.0%   |
| 37   | District 27 | 22.6%   |
| 38   | District 32 | 22.6%   |
| 39   | District 44 | 22.6%   |
| 40   | District 37 | 22.5%   |
| 41   | District 12 | 22.3%   |
| 42   | District 43 | 22.2%   |
| 43   | District 47 | 22.1%   |
| 44   | District 1  | 21.7%   |
| 45   | District 28 | 21.2%   |
| 46   | District 26 | 21.0%   |
| 47   | District 6  | 19.3%   |
| 48   | District 46 | 18.2%   |
| 49   | District 9  | 17.5%   |
| -    |             |         |