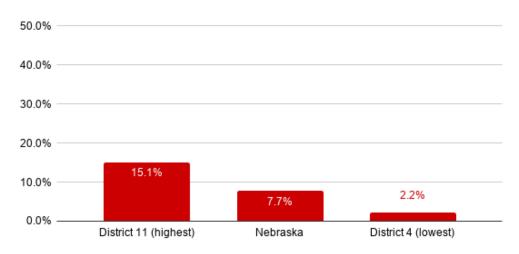

# **SINGLE PARENT HOUSEHOLDS**

This ranking is based on the percent of householders living with their own minor children but without a spouse present.

Single parent households