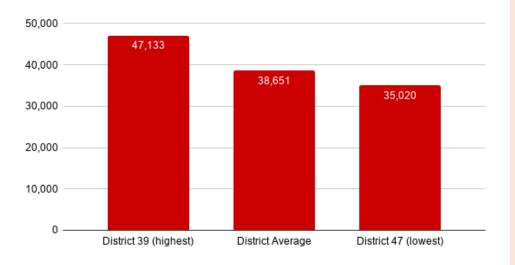

#### **Estimated District Population**

| Rank | District         | <b>Residents</b> |
|------|------------------|------------------|
| 1    | District 39      | 47,133           |
| 2    | District 49      | 43,479           |
| 3    | District 10      | 42,380           |
| 4    | District 27      | 41,438           |
| 5    | District 3       | 41,388           |
| 6    | District 18      | 41,226           |
| 7    | District 21      | 41,005           |
| 8    | District 37      | 40,937           |
| 9    | District 25      | 40,839           |
| 10   | District 14      | 40,750           |
| 11   | District 26      | 40,595           |
| 12   | District 29      | 40,559           |
| 13   | District 46      | 40,296           |
| 14   | District 7       | 40,122           |
| 15   | District 5       | 39,658           |
| 16   | District 4       | 39,569           |
| 17   | District 28      | 39,359           |
| 18   | District 45      | 39,267           |
| 19   | District 12      | 38,819           |
|      | District Average | 38,651           |
| 20   | District 2       | 38,437           |
| 21   | District 20      | 38,423           |
| 22   | District 22      | 38,377           |
| 23   | District 35      | 38,363           |
| 24   | District 36      | 38,350           |
| 25   | District 30      | 38,261           |
| 26   | District 32      | 37,974           |
| 27   | District 23      | 37,951           |
| 28   | District 13      | 37,924           |
| 29   | District 41      | 37,863           |
| 30   | District 8       | 37,757           |
| 31   | District 33      | 37,679           |
| 32   | District 6       | 37,363           |
| 33   | District 43      | 37,313           |
| 34   | District 19      | 37,303           |
| 35   | District 34      | 37,302           |
| 36   | District 38      | 37,216           |
| 37   | District 9       | 37,117           |
| 38   | District 17      | 36,993           |
| 39   | District 31      | 36,718           |
| 40   | District 15      | 36,576           |
| 41   | District 40      | 36,545           |
| 42   | District 48      | 36,509           |
| 43   | District 44      | 36,337           |
| 44   | District 1       | 36,245           |
| 45   | District 24      | 36,121           |
| 46   | District 16      | 35,999           |
| 47   | District 42      | 35,569           |
| 48   | District 11      | 35,497           |
| 49   | District 47      | 35,020           |
|      |                  | -,               |