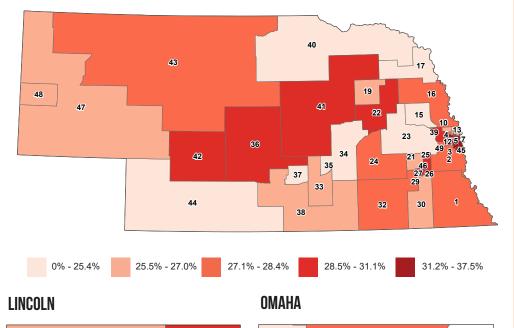

# **SINGLE PARENT HOUSEHOLDS**

This ranking is based on the percent of householders living with their own minor children but without a spouse present.

Single parent households

### **SINGLE PARENT HOUSEHOLDS**