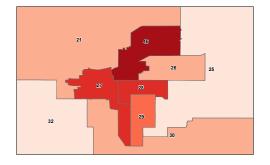

# **SINGLE PARENT HOUSEHOLDS**

This ranking is based on the percent of householders living with their own minor children but without a spouse present.

Single parent households

### **SINGLE PARENT HOUSEHOLDS**