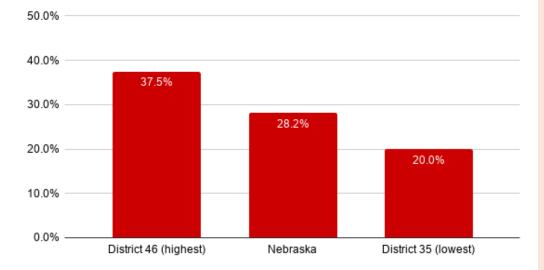

# **SINGLE PARENT HOUSEHOLDS**

This ranking is based on the percent of householders living with their own minor children but without a spouse present.

Single parent households

### **SINGLE PARENT HOUSEHOLDS**