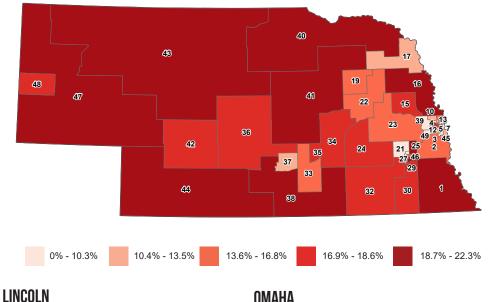

# **SENIOR POPULATION**

This ranking is based on the percentage of the population in each district over 65 years of age.

#### **PERCENT OF POPULATION OVER 65 YEARS OF AGE**

### **PERCENT OF POPULATION OVER 65 YEARS OF AGE**

#### **Over 65 Population**

| 2         District 40         22.0%           3         District 40         22.0%           3         District 44         21.9%           4         District 47         21.6%           5         District 25         20.7%           6         District 38         20.3%           8         District 16         19.1%           10         District 16         19.1%           10         District 22         18.6%           11         District 24         18.2%           13         District 20         18.0%           14         District 20         18.0%           15         District 48         17.9%           16         District 30         17.8%           17         District 34         17.0%           18         District 22         16.8%           21         District 23         16.5%           22         District 23         16.5%           23         District 23         16.5%           24         District 23         16.5%           25         District 13         14.7%           26         District 28         13.8%           30         District                                                        | <u>Rank</u><br>1 | <u>District</u><br>District 41 | <u>Percent</u><br>22.3% |
|-----------------------------------------------------------------------------------------------------------------------------------------------------------------------------------------------------------------------------------------------------------------------------------------------------------------------------------------------------------------------------------------------------------------------------------------------------------------------------------------------------------------------------------------------------------------------------------------------------------------------------------------------------------------------------------------------------------------------------------------------------------------------------------------------------------------------------------------------------------------------------------------------------------------------------------------------------------------------------------------------------------------------------------------------------------------------------------------------------------------------------------------------|------------------|--------------------------------|-------------------------|
| 3         District 44         21.9%           4         District 47         21.6%           5         District 25         20.7%           6         District 43         20.6%           7         District 38         20.3%           8         District 1         20.0%           9         District 16         19.1%           10         District 15         18.6%           11         District 24         18.2%           13         District 20         18.0%           14         District 24         18.2%           15         District 48         17.9%           16         District 30         17.8%           17         District 34         17.0%           18         District 22         16.8%           20         District 23         16.6%           21         District 33         16.6%           22         District 23         16.5%           23         District 23         16.5%           24         District 23         16.5%           25         District 13         14.7%           26         District 24         13.9%           29         District                                                         |                  |                                |                         |
| 4         District 47         21.6%           5         District 25         20.7%           6         District 33         20.6%           7         District 38         20.3%           8         District 1         20.0%           9         District 16         19.1%           10         District 15         18.6%           11         District 24         18.2%           13         District 20         18.0%           14         District 20         18.0%           15         District 48         17.9%           16         District 30         17.8%           17         District 34         17.0%           18         District 22         16.8%           20         District 33         16.6%           21         District 23         16.5%           23         District 23         16.5%           24         District 23         14.9%           Kebraska         14.9%           25         District 26         14.2%           26         District 35         13.9%           29         District 45         13.4%           30         District 45         14                                                        |                  |                                |                         |
| 5         District 25         20.7%           6         District 43         20.6%           7         District 38         20.3%           8         District 1         20.0%           9         District 16         19.1%           10         District 15         18.6%           11         District 24         18.2%           13         District 24         18.2%           13         District 20         18.0%           14         District 20         18.0%           14         District 48         17.9%           16         District 30         17.8%           17         District 34         17.0%           18         District 34         17.0%           20         District 22         16.8%           21         District 33         16.6%           22         District 23         16.5%           23         District 23         16.5%           24         District 13         14.7%           26         District 28         13.8%           30         District 13         14.7%           28         District 37         12.8%           31         Distric                                                        |                  |                                |                         |
| 6         District 43         20.6%           7         District 38         20.3%           8         District 1         20.0%           9         District 16         19.1%           10         District 15         18.6%           11         District 22         18.5%           12         District 24         18.2%           13         District 20         18.0%           14         District 6         17.9%           15         District 48         17.9%           16         District 30         17.8%           17         District 34         17.0%           19         District 33         16.6%           20         District 22         16.8%           21         District 23         16.5%           22         District 23         16.6%           23         District 23         16.5%           24         District 23         16.6%           25         District 13         14.7%           26         District 28         13.8%           30         District 28         13.8%           30         District 12         13.5%           31         Distric                                                        |                  |                                |                         |
| 7         District 38         20.3%           8         District 1         20.0%           9         District 16         19.1%           10         District 15         18.6%           11         District 22         18.5%           12         District 24         18.2%           13         District 6         17.9%           14         District 48         17.9%           15         District 30         17.8%           17         District 34         17.0%           18         District 34         17.0%           19         District 33         16.6%           20         District 22         16.8%           21         District 23         16.5%           22         District 33         16.6%           23         District 23         16.5%           24         District 13         14.7%           26         District 29         14.6%           27         District 28         13.8%           30         District 12         13.5%           31         District 31         12.7%           32         District 14         11.8%           37         Distri                                                        |                  |                                |                         |
| 8         District 1         20.0%           9         District 16         19.1%           10         District 15         18.6%           11         District 32         18.5%           12         District 24         18.2%           13         District 20         18.0%           14         District 6         17.9%           16         District 48         17.9%           16         District 30         17.8%           17         District 34         17.0%           18         District 34         17.0%           20         District 22         16.8%           21         District 23         16.5%           22         District 23         16.5%           23         District 23         16.5%           24         District 23         16.5%           25         District 13         14.7%           26         District 28         13.8%           30         District 28         13.8%           31         District 37         12.8%           34         District 37         12.8%           35         District 31         12.7%           36         Distr                                                        |                  |                                |                         |
| 9         District 16         19.1%           10         District 15         18.6%           11         District 22         18.5%           12         District 24         18.2%           13         District 20         18.0%           14         District 6         17.9%           15         District 48         17.9%           16         District 42         17.7%           18         District 34         17.0%           19         District 34         17.0%           20         District 22         16.8%           21         District 33         16.6%           22         District 23         16.5%           23         District 2         15.3%           24         District 23         16.4%           25         District 26         14.2%           26         District 29         14.6%           27         District 28         13.8%           30         District 12         13.5%           31         District 31         12.7%           32         District 31         12.7%           33         District 31         12.3%           34         Dist                                                        |                  |                                |                         |
| 10         District 15         18.6%           11         District 24         18.5%           12         District 24         18.2%           13         District 20         18.0%           14         District 20         18.0%           15         District 48         17.9%           16         District 48         17.9%           17         District 30         17.8%           17         District 34         17.0%           19         District 32         16.8%           21         District 33         16.6%           22         District 2         15.3%           24         District 2         15.3%           24         District 29         14.6%           25         District 26         14.2%           26         District 29         14.6%           27         District 26         14.2%           28         District 12         13.5%           30         District 45         13.4%           30         District 12         13.5%           31         District 31         12.7%           32         District 31         12.7%           33         Dis                                                        |                  |                                |                         |
| 11         District 32         18.5%           12         District 24         18.2%           13         District 20         18.0%           14         District 20         18.0%           14         District 20         18.0%           15         District 48         17.9%           16         District 30         17.8%           17         District 42         17.7%           18         District 34         17.0%           19         District 34         17.0%           20         District 22         16.8%           21         District 33         16.6%           22         District 23         16.5%           23         District 23         16.5%           24         District 33         14.9%           Nebraska         14.9%           25         District 29         14.6%           26         District 29         14.6%           27         District 28         13.8%           30         District 45         13.4%           31         District 31         12.7%           32         District 17         13.2%           33         District 31                                                            |                  |                                |                         |
| 12         District 24         18.2%           13         District 20         18.0%           14         District 20         18.0%           15         District 48         17.9%           16         District 30         17.8%           17         District 34         17.0%           18         District 34         17.0%           19         District 34         17.0%           20         District 22         16.8%           21         District 33         16.6%           22         District 23         16.5%           23         District 23         16.5%           24         District 13         14.7%           26         District 29         14.6%           27         District 26         14.2%           28         District 28         13.8%           30         District 12         13.5%           31         District 31         12.7%           32         District 14         11.8%           33         District 31         12.7%           34         District 31         12.7%           35         District 45         10.3%           36         D                                                        |                  |                                |                         |
| 14         District 6         17.9%           15         District 48         17.9%           16         District 30         17.8%           17         District 42         17.7%           18         District 34         17.0%           19         District 36         17.0%           20         District 22         16.8%           21         District 23         16.5%           23         District 23         16.5%           24         District 19         14.9%           Nebraska         14.9%           25         District 29         14.6%           26         District 26         14.2%           28         District 35         13.9%           29         District 28         13.8%           30         District 12         13.5%           31         District 37         12.8%           34         District 31         12.7%           35         District 4         11.8%           37         District 5         10.6%           40         District 5         10.6%           41         District 4         11.4%           38         District 19                                                                 | 12               |                                |                         |
| 15         District 48         17.9%           16         District 30         17.8%           17         District 34         17.0%           18         District 34         17.0%           19         District 36         17.0%           20         District 22         16.8%           21         District 23         16.5%           22         District 23         16.5%           23         District 23         16.5%           24         District 19         14.9%           Nebraska         14.9%           25         District 29         14.6%           26         District 29         14.6%           27         District 26         14.2%           28         District 28         13.8%           30         District 12         13.5%           31         District 37         12.8%           34         District 31         12.7%           35         District 10         12.3%           36         District 14         11.8%           37         District 9         11.5%           38         District 13         9.8%           41         District 39         <                                                    | 13               | District 20                    | 18.0%                   |
| 15         District 48         17.9%           16         District 30         17.8%           17         District 34         17.0%           18         District 34         17.0%           19         District 36         17.0%           20         District 22         16.8%           21         District 23         16.5%           23         District 23         16.5%           24         District 19         14.9%           Nebraska         14.9%           25         District 29         14.6%           26         District 26         14.2%           27         District 28         13.8%           30         District 28         13.8%           30         District 12         13.5%           31         District 37         12.8%           34         District 31         12.7%           35         District 10         12.3%           36         District 4         11.8%           37         District 9         11.5%           38         District 19         10.3%           41         District 39         10.3%           42         District 39         <                                                    | 14               | District 6                     | 17.9%                   |
| 16         District 30         17.8%           17         District 42         17.7%           18         District 34         17.0%           19         District 36         17.0%           20         District 22         16.8%           21         District 33         16.6%           22         District 23         16.5%           23         District 2         15.3%           24         District 19         14.9%           25         District 29         14.6%           26         District 26         14.2%           27         District 28         13.8%           30         District 12         13.5%           31         District 35         13.4%           32         District 17         13.2%           33         District 37         12.8%           34         District 37         12.8%           35         District 10         12.3%           36         District 4         11.8%           37         District 5         10.6%           40         District 5         10.6%           41         District 4         11.4%           39         Distri                                                        | 15               | District 48                    |                         |
| 17         District 42         17.7%           18         District 34         17.0%           19         District 36         17.0%           20         District 22         16.8%           21         District 33         16.6%           22         District 23         16.5%           23         District 2         15.3%           24         District 19         14.9%           25         District 29         14.6%           26         District 29         14.6%           27         District 26         14.2%           28         District 35         13.9%           29         District 12         13.5%           31         District 45         13.4%           32         District 37         12.8%           34         District 31         12.7%           35         District 10         12.3%           36         District 4         11.4%           37         District 39         10.3%           41         District 5         10.6%           42         District 4         11.4%           39         District 5         10.6%           41         Distri                                                        | 16               | District 30                    |                         |
| 18         District 34         17.0%           19         District 36         17.0%           20         District 22         16.8%           21         District 33         16.6%           22         District 23         16.5%           23         District 19         14.9%           24         District 29         14.6%           25         District 29         14.6%           26         District 29         14.6%           27         District 26         14.2%           28         District 28         13.8%           30         District 12         13.5%           31         District 37         12.8%           34         District 31         12.7%           35         District 45         13.4%           37         District 31         12.7%           38         District 4         11.8%           38         District 5         10.6%           40         District 39         10.3%           41         District 3         9.8%           42         District 41         19.8%           43         District 14         9.3%           44         Distri                                                        | 17               | District 42                    |                         |
| 20         District 22         16.8%           21         District 33         16.6%           22         District 23         16.5%           23         District 2         15.3%           24         District 19         14.9%           25         District 19         14.9%           26         District 29         14.6%           27         District 26         14.2%           28         District 26         14.2%           28         District 26         14.2%           29         District 26         14.2%           29         District 12         13.5%           30         District 12         13.5%           31         District 37         12.8%           33         District 31         12.7%           35         District 10         12.3%           36         District 14         11.8%           37         District 9         11.5%           38         District 5         10.6%           40         District 39         10.3%           41         District 39         10.3%           42         District 11         9.8%           43         Distr                                                        | 18               | District 34                    |                         |
| 21         District 33         16.6%           22         District 23         16.5%           23         District 2         15.3%           24         District 19         14.9%           Nebraska         14.9%           25         District 13         14.7%           26         District 29         14.6%           27         District 26         14.2%           28         District 26         14.2%           29         District 26         14.2%           29         District 26         13.8%           30         District 12         13.5%           31         District 45         13.4%           32         District 17         13.2%           33         District 37         12.8%           34         District 31         12.7%           35         District 14         11.8%           37         District 9         11.5%           38         District 4         11.4%           39         District 39         10.3%           41         District 39         10.3%           42         District 11         9.8%           43         District 18 <td< td=""><td>19</td><td>District 36</td><td>17.0%</td></td<> | 19               | District 36                    | 17.0%                   |
| 22         District 23         16.5%           23         District 2         15.3%           24         District 19         14.9%           Nebraska         14.9%           25         District 13         14.7%           26         District 29         14.6%           27         District 26         14.2%           28         District 26         14.2%           29         District 26         13.9%           29         District 28         13.8%           30         District 45         13.4%           32         District 17         13.2%           33         District 37         12.8%           34         District 31         12.7%           35         District 10         12.3%           36         District 14         11.8%           37         District 9         11.5%           38         District 5         10.6%           40         District 39         10.3%           41         District 39         10.3%           42         District 11         9.8%           43         District 27         9.4%           44         District 8         9                                                        | 20               | District 22                    | 16.8%                   |
| 23         District 2         15.3%           24         District 19         14.9%           Nebraska         14.9%           25         District 13         14.7%           26         District 29         14.6%           27         District 26         14.2%           28         District 28         13.8%           30         District 12         13.5%           31         District 45         13.4%           32         District 17         13.2%           33         District 37         12.8%           34         District 10         12.3%           35         District 10         12.3%           36         District 14         11.8%           37         District 9         11.5%           38         District 5         10.6%           40         District 39         10.3%           41         District 39         10.3%           42         District 11         9.8%           43         District 27         9.4%           44         District 18         8.7%           45         District 18         8.7%           46         District 7         7.4                                                        | 21               | District 33                    | 16.6%                   |
| 24         District 19         14.9%           Nebraska         14.9%           25         District 13         14.7%           26         District 29         14.6%           27         District 26         14.2%           28         District 35         13.9%           29         District 28         13.8%           30         District 45         13.4%           32         District 12         13.5%           31         District 37         12.8%           34         District 31         12.7%           35         District 10         12.3%           36         District 4         11.8%           37         District 9         11.5%           38         District 5         10.6%           40         District 39         10.3%           41         District 3         9.8%           42         District 11         9.8%           43         District 27         9.4%           44         District 18         8.7%           45         District 21         8.1%           46         District 7         7.4%           47         District 7         7.4% <td>22</td> <td>District 23</td> <td>16.5%</td>           | 22               | District 23                    | 16.5%                   |
| Nebraska         14.9%           25         District 13         14.7%           26         District 29         14.6%           27         District 26         14.2%           28         District 35         13.9%           29         District 28         13.8%           30         District 45         13.4%           32         District 12         13.5%           31         District 37         12.8%           34         District 31         12.7%           35         District 10         12.3%           36         District 14         11.8%           37         District 5         10.6%           40         District 5         10.6%           41         District 3         9.8%           42         District 11         9.8%           43         District 27         9.4%           44         District 18         8.7%           45         District 21         8.1%           46         District 21         8.1%           47         District 7         7.4%           48         District 49         7.3%                                                                                                         | 23               | District 2                     | 15.3%                   |
| 25         District 13         14.7%           26         District 29         14.6%           27         District 26         14.2%           28         District 35         13.9%           29         District 28         13.8%           30         District 45         13.4%           32         District 12         13.5%           33         District 37         12.8%           34         District 31         12.7%           35         District 10         12.3%           36         District 14         11.8%           37         District 5         10.6%           40         District 5         10.6%           40         District 39         10.3%           41         District 3         9.8%           42         District 11         9.8%           43         District 27         9.4%           44         District 18         8.7%           45         District 21         8.1%           46         District 21         8.1%           47         District 7         7.4%           48         District 49         7.3%                                                                                           | 24               | District 19                    | 14.9%                   |
| 26         District 29         14.6%           27         District 26         14.2%           28         District 35         13.9%           29         District 28         13.8%           30         District 12         13.5%           31         District 45         13.4%           32         District 17         13.2%           33         District 31         12.7%           34         District 10         12.3%           36         District 10         12.3%           36         District 14         11.8%           37         District 5         10.6%           40         District 39         10.3%           41         District 39         9.8%           42         District 11         9.8%           43         District 8         9.3%           44         District 8         9.3%           45         District 18         8.7%           46         District 7         7.4%           48         District 49         7.3%                                                                                                                                                                                        |                  | Nebraska                       | <b>14.9%</b>            |
| 27         District 26         14.2%           28         District 35         13.9%           29         District 28         13.8%           30         District 12         13.5%           31         District 45         13.4%           32         District 17         13.2%           33         District 37         12.8%           34         District 10         12.3%           35         District 14         11.8%           37         District 9         11.5%           38         District 5         10.6%           40         District 39         10.3%           41         District 39         9.8%           42         District 11         9.8%           43         District 8         9.3%           44         District 8         9.3%           45         District 18         8.7%           46         District 7         7.4%           48         District 49         7.3%                                                                                                                                                                                                                                        | 25               | District 13                    | 14.7%                   |
| 28         District 35         13.9%           29         District 28         13.8%           30         District 12         13.5%           31         District 45         13.4%           32         District 17         13.2%           33         District 37         12.8%           34         District 10         12.3%           35         District 14         11.8%           37         District 9         11.5%           38         District 5         10.6%           40         District 39         10.3%           41         District 3         9.8%           42         District 11         9.8%           43         District 8         9.3%           44         District 8         9.3%           45         District 18         8.7%           46         District 7         7.4%           47         District 7         7.4%           48         District 49         7.3%                                                                                                                                                                                                                                           | 26               | District 29                    | 14.6%                   |
| 29         District 28         13.8%           30         District 12         13.5%           31         District 45         13.4%           32         District 17         13.2%           33         District 37         12.8%           34         District 31         12.7%           35         District 10         12.3%           36         District 14         11.8%           37         District 9         11.5%           38         District 4         11.4%           39         District 39         10.3%           41         District 39         10.3%           42         District 11         9.8%           43         District 8         9.3%           44         District 8         9.3%           45         District 18         8.7%           46         District 7         7.4%           47         District 7         7.4%           48         District 49         7.3%                                                                                                                                                                                                                                         | 27               | District 26                    | 14.2%                   |
| 30         District 12         13.5%           31         District 45         13.4%           32         District 17         13.2%           33         District 37         12.8%           34         District 31         12.7%           35         District 10         12.3%           36         District 14         11.8%           37         District 9         11.5%           38         District 4         11.4%           39         District 5         10.6%           40         District 39         10.3%           41         District 3         9.8%           42         District 11         9.8%           43         District 27         9.4%           44         District 8         9.3%           45         District 18         8.7%           46         District 21         8.1%           47         District 7         7.4%           48         District 49         7.3%                                                                                                                                                                                                                                          | 28               | District 35                    | 13.9%                   |
| 31         District 45         13.4%           32         District 17         13.2%           33         District 37         12.8%           34         District 31         12.7%           35         District 10         12.3%           36         District 14         11.8%           37         District 9         11.5%           38         District 4         11.4%           39         District 5         10.6%           40         District 39         10.3%           41         District 3         9.8%           42         District 11         9.8%           43         District 27         9.4%           44         District 8         9.3%           45         District 18         8.7%           46         District 21         8.1%           47         District 7         7.4%           48         District 49         7.3%                                                                                                                                                                                                                                                                                         | 29               | District 28                    | 13.8%                   |
| 32         District 17         13.2%           33         District 37         12.8%           34         District 31         12.7%           35         District 10         12.3%           36         District 14         11.8%           37         District 9         11.5%           38         District 4         11.4%           39         District 5         10.6%           40         District 39         10.3%           41         District 3         9.8%           42         District 11         9.8%           43         District 27         9.4%           44         District 18         8.7%           46         District 21         8.1%           47         District 7         7.4%           48         District 49         7.3%                                                                                                                                                                                                                                                                                                                                                                                     | 30               | District 12                    |                         |
| 33         District 37         12.8%           34         District 31         12.7%           35         District 10         12.3%           36         District 14         11.8%           37         District 9         11.5%           38         District 5         10.6%           40         District 39         10.3%           41         District 3         9.8%           42         District 27         9.4%           43         District 8         9.3%           45         District 18         8.7%           46         District 7         7.4%           48         District 49         7.3%                                                                                                                                                                                                                                                                                                                                                                                                                                                                                                                                 | 31               | District 45                    | 13.4%                   |
| 34         District 31         12.7%           35         District 10         12.3%           36         District 14         11.8%           37         District 9         11.5%           38         District 4         11.4%           39         District 5         10.6%           40         District 39         10.3%           41         District 3         9.8%           42         District 27         9.4%           43         District 8         9.3%           45         District 18         8.7%           46         District 7         7.4%           48         District 49         7.3%                                                                                                                                                                                                                                                                                                                                                                                                                                                                                                                                  |                  |                                |                         |
| 35         District 10         12.3%           36         District 14         11.8%           37         District 9         11.5%           38         District 4         11.4%           39         District 5         10.6%           40         District 39         10.3%           41         District 3         9.8%           42         District 27         9.4%           43         District 8         9.3%           45         District 18         8.7%           46         District 7         7.4%           48         District 49         7.3%                                                                                                                                                                                                                                                                                                                                                                                                                                                                                                                                                                                 |                  |                                |                         |
| 36         District 14         11.8%           37         District 9         11.5%           38         District 4         11.4%           39         District 5         10.6%           40         District 39         10.3%           41         District 3         9.8%           42         District 11         9.8%           43         District 8         9.3%           44         District 18         8.7%           46         District 7         7.4%           48         District 49         7.3%                                                                                                                                                                                                                                                                                                                                                                                                                                                                                                                                                                                                                                |                  |                                |                         |
| 37         District 9         11.5%           38         District 4         11.4%           39         District 5         10.6%           40         District 39         10.3%           41         District 39         9.8%           42         District 11         9.8%           43         District 27         9.4%           44         District 8         9.3%           45         District 18         8.7%           46         District 7         7.4%           48         District 49         7.3%                                                                                                                                                                                                                                                                                                                                                                                                                                                                                                                                                                                                                                |                  |                                |                         |
| 38         District 4         11.4%           39         District 5         10.6%           40         District 39         10.3%           41         District 3         9.8%           42         District 11         9.8%           43         District 27         9.4%           44         District 8         9.3%           45         District 18         8.7%           46         District 7         7.4%           47         District 7         7.3%                                                                                                                                                                                                                                                                                                                                                                                                                                                                                                                                                                                                                                                                                |                  |                                |                         |
| 39         District 5         10.6%           40         District 39         10.3%           41         District 3         9.8%           42         District 11         9.8%           43         District 27         9.4%           44         District 8         9.3%           45         District 18         8.7%           46         District 21         8.1%           47         District 7         7.4%           48         District 49         7.3%                                                                                                                                                                                                                                                                                                                                                                                                                                                                                                                                                                                                                                                                               |                  |                                |                         |
| 40         District 39         10.3%           41         District 3         9.8%           42         District 11         9.8%           43         District 27         9.4%           44         District 8         9.3%           45         District 18         8.7%           46         District 21         8.1%           47         District 7         7.4%           48         District 49         7.3%                                                                                                                                                                                                                                                                                                                                                                                                                                                                                                                                                                                                                                                                                                                             |                  |                                |                         |
| 41         District 3         9.8%           42         District 11         9.8%           43         District 27         9.4%           44         District 8         9.3%           45         District 18         8.7%           46         District 21         8.1%           47         District 7         7.4%           48         District 49         7.3%                                                                                                                                                                                                                                                                                                                                                                                                                                                                                                                                                                                                                                                                                                                                                                            |                  |                                |                         |
| 42         District 11         9.8%           43         District 27         9.4%           44         District 8         9.3%           45         District 18         8.7%           46         District 21         8.1%           47         District 7         7.4%           48         District 49         7.3%                                                                                                                                                                                                                                                                                                                                                                                                                                                                                                                                                                                                                                                                                                                                                                                                                         |                  |                                |                         |
| 43         District 27         9.4%           44         District 8         9.3%           45         District 18         8.7%           46         District 21         8.1%           47         District 7         7.4%           48         District 49         7.3%                                                                                                                                                                                                                                                                                                                                                                                                                                                                                                                                                                                                                                                                                                                                                                                                                                                                       |                  |                                |                         |
| 44         District 8         9.3%           45         District 18         8.7%           46         District 21         8.1%           47         District 7         7.4%           48         District 49         7.3%                                                                                                                                                                                                                                                                                                                                                                                                                                                                                                                                                                                                                                                                                                                                                                                                                                                                                                                     |                  |                                |                         |
| 45         District 18         8.7%           46         District 21         8.1%           47         District 7         7.4%           48         District 49         7.3%                                                                                                                                                                                                                                                                                                                                                                                                                                                                                                                                                                                                                                                                                                                                                                                                                                                                                                                                                                  |                  |                                |                         |
| 46         District 21         8.1%           47         District 7         7.4%           48         District 49         7.3%                                                                                                                                                                                                                                                                                                                                                                                                                                                                                                                                                                                                                                                                                                                                                                                                                                                                                                                                                                                                                |                  |                                |                         |
| 47         District 7         7.4%           48         District 49         7.3%                                                                                                                                                                                                                                                                                                                                                                                                                                                                                                                                                                                                                                                                                                                                                                                                                                                                                                                                                                                                                                                              |                  |                                |                         |
| 48 District 49 7.3%                                                                                                                                                                                                                                                                                                                                                                                                                                                                                                                                                                                                                                                                                                                                                                                                                                                                                                                                                                                                                                                                                                                           |                  |                                |                         |
|                                                                                                                                                                                                                                                                                                                                                                                                                                                                                                                                                                                                                                                                                                                                                                                                                                                                                                                                                                                                                                                                                                                                               |                  |                                |                         |
| 49 DISUICE 40 7.0%                                                                                                                                                                                                                                                                                                                                                                                                                                                                                                                                                                                                                                                                                                                                                                                                                                                                                                                                                                                                                                                                                                                            |                  |                                |                         |
|                                                                                                                                                                                                                                                                                                                                                                                                                                                                                                                                                                                                                                                                                                                                                                                                                                                                                                                                                                                                                                                                                                                                               | 40               | District 40                    | 1.070                   |