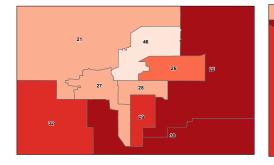

# **SENIOR POPULATION**

This ranking is based on the percentage of the population in each district over 65 years of age.

#### **PERCENT OF POPULATION OVER 65 YEARS OF AGE**

### **PERCENT OF POPULATION OVER 65 YEARS OF AGE**

#### **OMAHA**