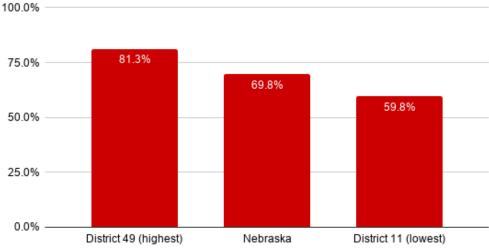

0       | District 12                | 0.40       |
| 41       | District 2                 | 0.40       |
| 42       | District 21                | 0.39       |
| 43       | District 23                | 0.39       |
| 44       | District 5                 | 0.39       |
| 45       | District 3                 | 0.38       |
| 46<br>47 | District 18                | 0.37       |
| 47<br>49 | District 14                | 0.37       |
| 48<br>49 | District 31<br>District 49 | 0.37       |
| 49       | DISUICE 49                 | 0.33       |

# LABOR FORCE

The labor force participation rate is the percent of the population that is either working or actively seeking work. Unemployed individuals who are not looking for work are excluded.

### PERCENT OF RESIDENTS EMPLOYED OR SEEKING WORK





### PERCENT OF RESIDENTS EMPLOYED OR SEEKING WORK





|           |                            | / /                     |
|-----------|----------------------------|-------------------------|
| "         | 1. /                       |                         |
|           | Distant                    |                         |
| Rank<br>1 | District<br>District 49    | <u>Percent</u><br>81.3% |
| 2         | District 18                | 79.4%                   |
| 2         | District 18                | 79.4%                   |
| 3         | District 21<br>District 12 | 75.5%                   |
| 4<br>5    | District 29                | 75.2%                   |
| 6         | District 39                | 74.7%                   |
| 7         | District 3                 | 74.5%