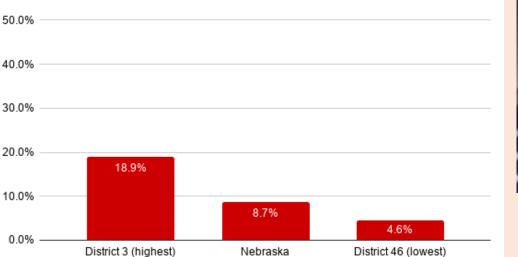

# **MINOR POPULATION**

This ranking is based on the percentage of the population in each district under 18 years of age.