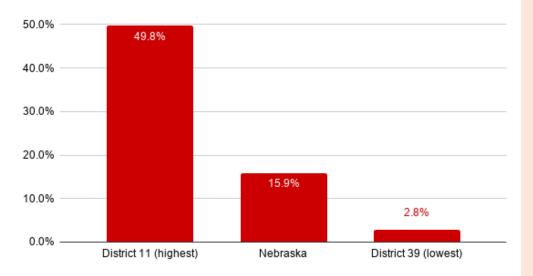

# **SENIOR POPULATION**

This ranking is based on the percentage of the population in each district over 65 years of age.

#### **PERCENT OF POPULATION OVER 65 YEARS OF AGE**

### **PERCENT OF POPULATION OVER 65 YEARS OF AGE**

#### **Over 65 Population**

| 2         District 40         22.0%           3         District 40         22.0%           3         District 44         21.9%           4         District 47         21.6%           5         District 25         20.7%           6         District 38         20.3%           8         District 16         19.1%           10         District 16         19.1%           10         District 22         18.6%           11         District 24         18.2%           13         District 20         18.0%           14         District 20         18.0%           15         District 48         17.9%           16         District 30         17.8%           17         District 34         17.0%           18         District 22         16.8%           21         District 23         16.5%           22         District 23         16.5%           23         District 23         16.5%           24         District 23         16.5%           25         District 13         14.7%           26         District 28         13.8%           30         District                                                        | <u>Rank</u><br>1 | <u>District</u><br>District 41 | <u>Percent</u><br>22.3% |
|-----------------------------------------------------------------------------------------------------------------------------------------------------------------------------------------------------------------------------------------------------------------------------------------------------------------------------------------------------------------------------------------------------------------------------------------------------------------------------------------------------------------------------------------------------------------------------------------------------------------------------------------------------------------------------------------------------------------------------------------------------------------------------------------------------------------------------------------------------------------------------------------------------------------------------------------------------------------------------------------------------------------------------------------------------------------------------------------------------------------------------------------------|------------------|--------------------------------|-------------------------|
| 3         District 44         21.9%           4         District 47         21.6%           5         District 25         20.7%           6         District 43         20.6%           7         District 38         20.3%           8         District 1         20.0%           9         District 16         19.1%           10         District 15         18.6%           11         District 24         18.2%           13         District 20         18.0%           14         District 24         18.2%           15         District 48         17.9%           16         District 30         17.8%           17         District 34         17.0%           18         District 22         16.8%           20         District 23         16.6%           21         District 33         16.6%           22         District 23         16.5%           23         District 23         16.5%           24         District 23         16.5%           25         District 13         14.7%           26         District 24         13.9%           29         District                                                         |                  |                                |                         |
| 4         District 47         21.6%           5         District 25         20.7%           6         District 33         20.6%           7         District 38         20.3%           8         District 1         20.0%           9         District 16         19.1%           10         District 15         18.6%           11         District 24         18.2%           13         District 20         18.0%           14         District 20         18.0%           15         District 48         17.9%           16         District 30         17.8%           17         District 34         17.0%           18         District 22         16.8%           20         District 33         16.6%           21         District 23         16.5%           23         District 23         16.5%           24         District 23         14.9%           Kebraska         14.9%           25         District 26         14.2%           26         District 35         13.9%           29         District 45         13.4%           30         District 45         14                                                        |                  |                                |                         |
| 5         District 25         20.7%           6         District 43         20.6%           7         District 38         20.3%           8         District 1         20.0%           9         District 16         19.1%           10         District 15         18.6%           11         District 24         18.2%           13         District 24         18.2%           13         District 20         18.0%           14         District 20         18.0%           14         District 48         17.9%           16         District 30         17.8%           17         District 34         17.0%           18         District 34         17.0%           20         District 22         16.8%           21         District 33         16.6%           22         District 23         16.5%           23         District 23         16.5%           24         District 13         14.7%           26         District 28         13.8%           30         District 13         14.7%           28         District 37         12.8%           31         Distric                                                        |                  |                                |                         |
| 6         District 43         20.6%           7         District 38         20.3%           8         District 1         20.0%           9         District 16         19.1%           10         District 15         18.6%           11         District 22         18.5%           12         District 24         18.2%           13         District 20         18.0%           14         District 6         17.9%           15         District 48         17.9%           16         District 30         17.8%           17         District 34         17.0%           19         District 33         16.6%           20         District 22         16.8%           21         District 23         16.5%           22         District 23         16.6%           23         District 23         16.5%           24         District 23         16.6%           25         District 13         14.7%           26         District 28         13.8%           30         District 28         13.8%           30         District 12         13.5%           31         Distric                                                        |                  |                                |                         |
| 7         District 38         20.3%           8         District 1         20.0%           9         District 16         19.1%           10         District 15         18.6%           11         District 22         18.5%           12         District 24         18.2%           13         District 6         17.9%           14         District 48         17.9%           15         District 30         17.8%           17         District 34         17.0%           18         District 34         17.0%           19         District 33         16.6%           20         District 22         16.8%           21         District 23         16.5%           22         District 33         16.6%           23         District 23         16.5%           24         District 13         14.7%           26         District 29         14.6%           27         District 28         13.8%           30         District 12         13.5%           31         District 31         12.7%           32         District 14         11.8%           37         Distri                                                        |                  |                                |                         |
| 8         District 1         20.0%           9         District 16         19.1%           10         District 15         18.6%           11         District 32         18.5%           12         District 24         18.2%           13         District 20         18.0%           14         District 6         17.9%           16         District 48         17.9%           16         District 30         17.8%           17         District 34         17.0%           18         District 34         17.0%           20         District 22         16.8%           21         District 23         16.5%           22         District 23         16.5%           23         District 23         16.5%           24         District 23         16.5%           25         District 13         14.7%           26         District 28         13.8%           30         District 28         13.8%           31         District 37         12.8%           34         District 37         12.8%           35         District 31         12.7%           36         Distr                                                        |                  |                                |                         |
| 9         District 16         19.1%           10         District 15         18.6%           11         District 22         18.5%           12         District 24         18.2%           13         District 20         18.0%           14         District 6         17.9%           15         District 48         17.9%           16         District 42         17.7%           18         District 34         17.0%           19         District 34         17.0%           20         District 22         16.8%           21         District 33         16.6%           22         District 23         16.5%           23         District 2         15.3%           24         District 23         16.4%           25         District 26         14.2%           26         District 29         14.6%           27         District 28         13.8%           30         District 12         13.5%           31         District 31         12.7%           32         District 31         12.7%           33         District 31         12.3%           34         Dist                                                        |                  |                                |                         |
| 10         District 15         18.6%           11         District 24         18.5%           12         District 24         18.2%           13         District 20         18.0%           14         District 20         18.0%           15         District 48         17.9%           16         District 48         17.9%           17         District 30         17.8%           17         District 34         17.0%           19         District 32         16.8%           21         District 33         16.6%           22         District 2         15.3%           24         District 2         15.3%           24         District 29         14.6%           25         District 26         14.2%           26         District 29         14.6%           27         District 26         14.2%           28         District 12         13.5%           30         District 45         13.4%           30         District 12         13.5%           31         District 31         12.7%           32         District 31         12.7%           33         Dis                                                        |                  |                                |                         |
| 11         District 32         18.5%           12         District 24         18.2%           13         District 20         18.0%           14         District 20         18.0%           14         District 20         18.0%           15         District 48         17.9%           16         District 30         17.8%           17         District 42         17.7%           18         District 34         17.0%           19         District 34         17.0%           20         District 22         16.8%           21         District 33         16.6%           22         District 23         16.5%           23         District 23         16.5%           24         District 33         14.9%           Nebraska         14.9%           25         District 29         14.6%           26         District 29         14.6%           27         District 28         13.8%           30         District 45         13.4%           31         District 31         12.7%           32         District 17         13.2%           33         District 31                                                            |                  |                                |                         |
| 12         District 24         18.2%           13         District 20         18.0%           14         District 20         18.0%           15         District 48         17.9%           16         District 30         17.8%           17         District 34         17.0%           18         District 34         17.0%           19         District 34         17.0%           20         District 22         16.8%           21         District 33         16.6%           22         District 23         16.5%           23         District 23         16.5%           24         District 13         14.7%           26         District 29         14.6%           27         District 26         14.2%           28         District 28         13.8%           30         District 12         13.5%           31         District 31         12.7%           32         District 14         11.8%           33         District 31         12.7%           34         District 31         12.7%           35         District 45         10.3%           36         D                                                        |                  |                                |                         |
| 14         District 6         17.9%           15         District 48         17.9%           16         District 30         17.8%           17         District 42         17.7%           18         District 34         17.0%           19         District 36         17.0%           20         District 22         16.8%           21         District 23         16.5%           23         District 23         16.5%           24         District 19         14.9%           Nebraska         14.9%           25         District 29         14.6%           26         District 26         14.2%           28         District 35         13.9%           29         District 28         13.8%           30         District 12         13.5%           31         District 37         12.8%           34         District 31         12.7%           35         District 4         11.8%           37         District 5         10.6%           40         District 5         10.6%           41         District 4         11.4%           38         District 19                                                                 | 12               |                                |                         |
| 15         District 48         17.9%           16         District 30         17.8%           17         District 34         17.0%           18         District 34         17.0%           19         District 36         17.0%           20         District 22         16.8%           21         District 23         16.5%           22         District 23         16.5%           23         District 23         16.5%           24         District 19         14.9%           Nebraska         14.9%           25         District 29         14.6%           26         District 29         14.6%           27         District 26         14.2%           28         District 28         13.8%           30         District 12         13.5%           31         District 37         12.8%           34         District 31         12.7%           35         District 10         12.3%           36         District 14         11.8%           37         District 9         11.5%           38         District 13         9.8%           41         District 39         <                                                    | 13               | District 20                    | 18.0%                   |
| 15         District 48         17.9%           16         District 30         17.8%           17         District 34         17.0%           18         District 34         17.0%           19         District 36         17.0%           20         District 22         16.8%           21         District 23         16.5%           23         District 23         16.5%           24         District 19         14.9%           Nebraska         14.9%           25         District 29         14.6%           26         District 26         14.2%           27         District 28         13.8%           30         District 28         13.8%           30         District 12         13.5%           31         District 37         12.8%           34         District 31         12.7%           35         District 10         12.3%           36         District 4         11.8%           37         District 9         11.5%           38         District 19         10.3%           41         District 39         10.3%           42         District 39         <                                                    | 14               | District 6                     | 17.9%                   |
| 16         District 30         17.8%           17         District 42         17.7%           18         District 34         17.0%           19         District 36         17.0%           20         District 22         16.8%           21         District 33         16.6%           22         District 23         16.5%           23         District 2         15.3%           24         District 19         14.9%           25         District 29         14.6%           26         District 26         14.2%           27         District 28         13.8%           30         District 12         13.5%           31         District 35         13.4%           32         District 17         13.2%           33         District 37         12.8%           34         District 37         12.8%           35         District 10         12.3%           36         District 4         11.8%           37         District 5         10.6%           40         District 5         10.6%           41         District 4         11.4%           39         Distri                                                        | 15               | District 48                    |                         |
| 17         District 42         17.7%           18         District 34         17.0%           19         District 36         17.0%           20         District 22         16.8%           21         District 33         16.6%           22         District 23         16.5%           23         District 2         15.3%           24         District 19         14.9%           25         District 29         14.6%           26         District 29         14.6%           27         District 26         14.2%           28         District 35         13.9%           29         District 12         13.5%           31         District 45         13.4%           32         District 37         12.8%           34         District 31         12.7%           35         District 10         12.3%           36         District 4         11.4%           37         District 39         10.3%           41         District 5         10.6%           42         District 4         11.4%           39         District 5         10.6%           41         Distri                                                        | 16               | District 30                    |                         |
| 18         District 34         17.0%           19         District 36         17.0%           20         District 22         16.8%           21         District 33         16.6%           22         District 23         16.5%           23         District 19         14.9%           24         District 29         14.6%           25         District 29         14.6%           26         District 29         14.6%           27         District 26         14.2%           28         District 28         13.8%           30         District 12         13.5%           31         District 37         12.8%           34         District 31         12.7%           35         District 45         13.4%           37         District 31         12.7%           38         District 4         11.8%           38         District 5         10.6%           40         District 39         10.3%           41         District 3         9.8%           42         District 41         19.8%           43         District 14         9.3%           44         Distri                                                        | 17               | District 42                    |                         |
| 20         District 22         16.8%           21         District 33         16.6%           22         District 23         16.5%           23         District 2         15.3%           24         District 19         14.9%           25         District 19         14.9%           26         District 29         14.6%           27         District 26         14.2%           28         District 26         14.2%           28         District 26         14.2%           29         District 26         14.2%           29         District 12         13.5%           30         District 12         13.5%           31         District 37         12.8%           33         District 31         12.7%           35         District 10         12.3%           36         District 14         11.8%           37         District 9         11.5%           38         District 5         10.6%           40         District 39         10.3%           41         District 39         10.3%           42         District 11         9.8%           43         Distr                                                        | 18               | District 34                    |                         |
| 21         District 33         16.6%           22         District 23         16.5%           23         District 2         15.3%           24         District 19         14.9%           Nebraska         14.9%           25         District 13         14.7%           26         District 29         14.6%           27         District 26         14.2%           28         District 26         14.2%           29         District 26         14.2%           29         District 26         13.8%           30         District 12         13.5%           31         District 45         13.4%           32         District 17         13.2%           33         District 37         12.8%           34         District 31         12.7%           35         District 14         11.8%           37         District 9         11.5%           38         District 4         11.4%           39         District 39         10.3%           41         District 39         10.3%           42         District 11         9.8%           43         District 18 <td< td=""><td>19</td><td>District 36</td><td>17.0%</td></td<> | 19               | District 36                    | 17.0%                   |
| 22         District 23         16.5%           23         District 2         15.3%           24         District 19         14.9%           Nebraska         14.9%           25         District 13         14.7%           26         District 29         14.6%           27         District 26         14.2%           28         District 26         14.2%           29         District 26         13.9%           29         District 28         13.8%           30         District 45         13.4%           32         District 17         13.2%           33         District 37         12.8%           34         District 31         12.7%           35         District 10         12.3%           36         District 14         11.8%           37         District 9         11.5%           38         District 5         10.6%           40         District 39         10.3%           41         District 39         10.3%           42         District 11         9.8%           43         District 27         9.4%           44         District 8         9                                                        | 20               | District 22                    | 16.8%                   |
| 23         District 2         15.3%           24         District 19         14.9%           Nebraska         14.9%           25         District 13         14.7%           26         District 29         14.6%           27         District 26         14.2%           28         District 28         13.8%           30         District 12         13.5%           31         District 45         13.4%           32         District 17         13.2%           33         District 37         12.8%           34         District 10         12.3%           35         District 10         12.3%           36         District 14         11.8%           37         District 9         11.5%           38         District 5         10.6%           40         District 39         10.3%           41         District 39         10.3%           42         District 11         9.8%           43         District 27         9.4%           44         District 18         8.7%           45         District 18         8.7%           46         District 7         7.4                                                        | 21               | District 33                    | 16.6%                   |
| 24         District 19         14.9%           Nebraska         14.9%           25         District 13         14.7%           26         District 29         14.6%           27         District 26         14.2%           28         District 35         13.9%           29         District 28         13.8%           30         District 45         13.4%           32         District 12         13.5%           31         District 37         12.8%           34         District 31         12.7%           35         District 10         12.3%           36         District 4         11.8%           37         District 9         11.5%           38         District 5         10.6%           40         District 39         10.3%           41         District 3         9.8%           42         District 11         9.8%           43         District 27         9.4%           44         District 18         8.7%           45         District 21         8.1%           46         District 7         7.4%           47         District 7         7.4% <td>22</td> <td>District 23</td> <td>16.5%</td>           | 22               | District 23                    | 16.5%                   |
| Nebraska         14.9%           25         District 13         14.7%           26         District 29         14.6%           27         District 26         14.2%           28         District 35         13.9%           29         District 28         13.8%           30         District 45         13.4%           32         District 12         13.5%           31         District 37         12.8%           34         District 31         12.7%           35         District 10         12.3%           36         District 14         11.8%           37         District 5         10.6%           40         District 5         10.6%           41         District 3         9.8%           42         District 11         9.8%           43         District 27         9.4%           44         District 18         8.7%           45         District 21         8.1%           46         District 21         8.1%           47         District 7         7.4%           48         District 49         7.3%                                                                                                         | 23               | District 2                     | 15.3%                   |
| 25         District 13         14.7%           26         District 29         14.6%           27         District 26         14.2%           28         District 35         13.9%           29         District 28         13.8%           30         District 45         13.4%           32         District 12         13.5%           33         District 37         12.8%           34         District 31         12.7%           35         District 10         12.3%           36         District 14         11.8%           37         District 5         10.6%           40         District 5         10.6%           40         District 39         10.3%           41         District 3         9.8%           42         District 11         9.8%           43         District 27         9.4%           44         District 18         8.7%           45         District 21         8.1%           46         District 21         8.1%           47         District 7         7.4%           48         District 49         7.3%                                                                                           | 24               | District 19                    | 14.9%                   |
| 26         District 29         14.6%           27         District 26         14.2%           28         District 35         13.9%           29         District 28         13.8%           30         District 12         13.5%           31         District 45         13.4%           32         District 17         13.2%           33         District 31         12.7%           34         District 10         12.3%           36         District 10         12.3%           36         District 14         11.8%           37         District 5         10.6%           40         District 39         10.3%           41         District 39         9.8%           42         District 11         9.8%           43         District 8         9.3%           44         District 8         9.3%           45         District 18         8.7%           46         District 7         7.4%           48         District 49         7.3%                                                                                                                                                                                        |                  | Nebraska                       | <b>14.9%</b>            |
| 27         District 26         14.2%           28         District 35         13.9%           29         District 28         13.8%           30         District 12         13.5%           31         District 45         13.4%           32         District 17         13.2%           33         District 37         12.8%           34         District 10         12.3%           35         District 14         11.8%           37         District 9         11.5%           38         District 5         10.6%           40         District 39         10.3%           41         District 39         9.8%           42         District 11         9.8%           43         District 8         9.3%           44         District 8         9.3%           45         District 18         8.7%           46         District 7         7.4%           48         District 49         7.3%                                                                                                                                                                                                                                        | 25               | District 13                    | 14.7%                   |
| 28         District 35         13.9%           29         District 28         13.8%           30         District 12         13.5%           31         District 45         13.4%           32         District 17         13.2%           33         District 37         12.8%           34         District 10         12.3%           35         District 14         11.8%           37         District 9         11.5%           38         District 5         10.6%           40         District 39         10.3%           41         District 3         9.8%           42         District 11         9.8%           43         District 8         9.3%           44         District 8         9.3%           45         District 18         8.7%           46         District 7         7.4%           47         District 7         7.4%           48         District 49         7.3%                                                                                                                                                                                                                                           | 26               | District 29                    | 14.6%                   |
| 29         District 28         13.8%           30         District 12         13.5%           31         District 45         13.4%           32         District 17         13.2%           33         District 37         12.8%           34         District 31         12.7%           35         District 10         12.3%           36         District 14         11.8%           37         District 9         11.5%           38         District 4         11.4%           39         District 39         10.3%           41         District 39         10.3%           42         District 11         9.8%           43         District 8         9.3%           44         District 8         9.3%           45         District 18         8.7%           46         District 7         7.4%           47         District 7         7.4%           48         District 49         7.3%                                                                                                                                                                                                                                         | 27               | District 26                    | 14.2%                   |
| 30         District 12         13.5%           31         District 45         13.4%           32         District 17         13.2%           33         District 37         12.8%           34         District 31         12.7%           35         District 10         12.3%           36         District 14         11.8%           37         District 9         11.5%           38         District 4         11.4%           39         District 5         10.6%           40         District 39         10.3%           41         District 3         9.8%           42         District 11         9.8%           43         District 27         9.4%           44         District 8         9.3%           45         District 18         8.7%           46         District 21         8.1%           47         District 7         7.4%           48         District 49         7.3%                                                                                                                                                                                                                                          | 28               | District 35                    | 13.9%                   |
| 31         District 45         13.4%           32         District 17         13.2%           33         District 37         12.8%           34         District 31         12.7%           35         District 10         12.3%           36         District 14         11.8%           37         District 9         11.5%           38         District 4         11.4%           39         District 5         10.6%           40         District 39         10.3%           41         District 3         9.8%           42         District 11         9.8%           43         District 27         9.4%           44         District 8         9.3%           45         District 18         8.7%           46         District 21         8.1%           47         District 7         7.4%           48         District 49         7.3%                                                                                                                                                                                                                                                                                         | 29               | District 28                    | 13.8%                   |
| 32         District 17         13.2%           33         District 37         12.8%           34         District 31         12.7%           35         District 10         12.3%           36         District 14         11.8%           37         District 9         11.5%           38         District 4         11.4%           39         District 5         10.6%           40         District 39         10.3%           41         District 3         9.8%           42         District 11         9.8%           43         District 27         9.4%           44         District 18         8.7%           46         District 21         8.1%           47         District 7         7.4%           48         District 49         7.3%                                                                                                                                                                                                                                                                                                                                                                                     | 30               | District 12                    |                         |
| 33         District 37         12.8%           34         District 31         12.7%           35         District 10         12.3%           36         District 14         11.8%           37         District 9         11.5%           38         District 5         10.6%           40         District 39         10.3%           41         District 3         9.8%           42         District 27         9.4%           43         District 8         9.3%           45         District 18         8.7%           46         District 7         7.4%           48         District 49         7.3%                                                                                                                                                                                                                                                                                                                                                                                                                                                                                                                                 | 31               | District 45                    | 13.4%                   |
| 34         District 31         12.7%           35         District 10         12.3%           36         District 14         11.8%           37         District 9         11.5%           38         District 4         11.4%           39         District 5         10.6%           40         District 39         10.3%           41         District 3         9.8%           42         District 27         9.4%           43         District 8         9.3%           45         District 18         8.7%           46         District 7         7.4%           48         District 49         7.3%                                                                                                                                                                                                                                                                                                                                                                                                                                                                                                                                  |                  |                                |                         |
| 35         District 10         12.3%           36         District 14         11.8%           37         District 9         11.5%           38         District 4         11.4%           39         District 5         10.6%           40         District 39         10.3%           41         District 3         9.8%           42         District 27         9.4%           43         District 8         9.3%           45         District 18         8.7%           46         District 7         7.4%           48         District 49         7.3%                                                                                                                                                                                                                                                                                                                                                                                                                                                                                                                                                                                 |                  |                                |                         |
| 36         District 14         11.8%           37         District 9         11.5%           38         District 4         11.4%           39         District 5         10.6%           40         District 39         10.3%           41         District 3         9.8%           42         District 11         9.8%           43         District 8         9.3%           44         District 18         8.7%           46         District 7         7.4%           48         District 49         7.3%                                                                                                                                                                                                                                                                                                                                                                                                                                                                                                                                                                                                                                |                  |                                |                         |
| 37         District 9         11.5%           38         District 4         11.4%           39         District 5         10.6%           40         District 39         10.3%           41         District 39         9.8%           42         District 11         9.8%           43         District 27         9.4%           44         District 8         9.3%           45         District 18         8.7%           46         District 7         7.4%           48         District 49         7.3%                                                                                                                                                                                                                                                                                                                                                                                                                                                                                                                                                                                                                                |                  |                                |                         |
| 38         District 4         11.4%           39         District 5         10.6%           40         District 39         10.3%           41         District 3         9.8%           42         District 11         9.8%           43         District 27         9.4%           44         District 8         9.3%           45         District 18         8.7%           46         District 7         7.4%           47         District 7         7.3%                                                                                                                                                                                                                                                                                                                                                                                                                                                                                                                                                                                                                                                                                |                  |                                |                         |
| 39         District 5         10.6%           40         District 39         10.3%           41         District 3         9.8%           42         District 11         9.8%           43         District 27         9.4%           44         District 8         9.3%           45         District 18         8.7%           46         District 21         8.1%           47         District 7         7.4%           48         District 49         7.3%                                                                                                                                                                                                                                                                                                                                                                                                                                                                                                                                                                                                                                                                               |                  |                                |                         |
| 40         District 39         10.3%           41         District 3         9.8%           42         District 11         9.8%           43         District 27         9.4%           44         District 8         9.3%           45         District 18         8.7%           46         District 21         8.1%           47         District 7         7.4%           48         District 49         7.3%                                                                                                                                                                                                                                                                                                                                                                                                                                                                                                                                                                                                                                                                                                                             |                  |                                |                         |
| 41         District 3         9.8%           42         District 11         9.8%           43         District 27         9.4%           44         District 8         9.3%           45         District 18         8.7%           46         District 21         8.1%           47         District 7         7.4%           48         District 49         7.3%                                                                                                                                                                                                                                                                                                                                                                                                                                                                                                                                                                                                                                                                                                                                                                            |                  |                                |                         |
| 42         District 11         9.8%           43         District 27         9.4%           44         District 8         9.3%           45         District 18         8.7%           46         District 21         8.1%           47         District 7         7.4%           48         District 49         7.3%                                                                                                                                                                                                                                                                                                                                                                                                                                                                                                                                                                                                                                                                                                                                                                                                                         |                  |                                |                         |
| 43         District 27         9.4%           44         District 8         9.3%           45         District 18         8.7%           46         District 21         8.1%           47         District 7         7.4%           48         District 49         7.3%                                                                                                                                                                                                                                                                                                                                                                                                                                                                                                                                                                                                                                                                                                                                                                                                                                                                       |                  |                                |                         |
| 44         District 8         9.3%           45         District 18         8.7%           46         District 21         8.1%           47         District 7         7.4%           48         District 49         7.3%                                                                                                                                                                                                                                                                                                                                                                                                                                                                                                                                                                                                                                                                                                                                                                                                                                                                                                                     |                  |                                |                         |
| 45         District 18         8.7%           46         District 21         8.1%           47         District 7         7.4%           48         District 49         7.3%                                                                                                                                                                                                                                                                                                                                                                                                                                                                                                                                                                                                                                                                                                                                                                                                                                                                                                                                                                  |                  |                                |                         |
| 46         District 21         8.1%           47         District 7         7.4%           48         District 49         7.3%                                                                                                                                                                                                                                                                                                                                                                                                                                                                                                                                                                                                                                                                                                                                                                                                                                                                                                                                                                                                                |                  |                                |                         |
| 47         District 7         7.4%           48         District 49         7.3%                                                                                                                                                                                                                                                                                                                                                                                                                                                                                                                                                                                                                                                                                                                                                                                                                                                                                                                                                                                                                                                              |                  |                                |                         |
| 48 District 49 7.3%                                                                                                                                                                                                                                                                                                                                                                                                                                                                                                                                                                                                                                                                                                                                                                                                                                                                                                                                                                                                                                                                                                                           |                  |                                |                         |
|                                                                                                                                                                                                                                                                                                                                                                                                                                                                                                                                                                                                                                                                                                                                                                                                                                                                                                                                                                                                                                                                                                                                               |                  |                                |                         |
| 49 DISUICE 40 7.0%                                                                                                                                                                                                                                                                                                                                                                                                                                                                                                                                                                                                                                                                                                                                                                                                                                                                                                                                                                                                                                                                                                                            |                  |                                |                         |
|                                                                                                                                                                                                                                                                                                                                                                                                                                                                                                                                                                                                                                                                                                                                                                                                                                                                                                                                                                                                                                                                                                                                               | 40               | District 40                    | 1.070                   |