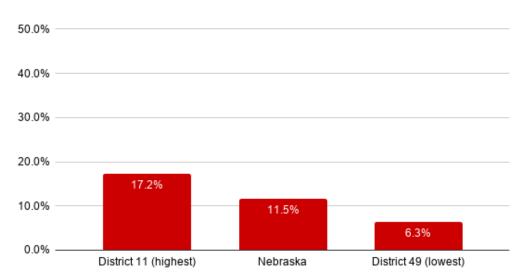

# **MINOR POPULATION**

This ranking is based on the percentage of the population in each district under 18 years of age.

#### **Under 18 Population**

| Rank | District    | Percent |
|------|-------------|---------|
| 1    | District 5  | 31.8%   |
| 2    | District 49 | 31.3%   |
| 3    | District 39 | 30.4%   |
| 4    | District 11 | 29.7%   |
| 5    | District 4  | 28.1%   |
| 6    | District 17 | 27.9%   |
| 7    | District 7  | 27.8%   |
| 8    | District 3  | 27.7%   |
| 9    | District 13 | 27.4%   |
| 10   | District 14 | 27.3%   |
| 11   | District 31 | 27.0%   |
| 12   | District 10 | 26.9%   |
| 13   | District 21 | 26.8%   |
| 14   | District 35 | 26.6%   |
| 15   | District 36 | 26.4%   |
| 16   | District 23 | 26.3%   |
| 17   | District 22 | 25.9%   |
| 18   | District 34 | 25.7%   |
| 19   | District 2  | 25.5%   |
| 20   | District 18 | 25.5%   |
| 21   | District 45 | 25.1%   |
| 22   | District 19 | 24.9%   |
| 23   | District 29 | 24.9%   |
| 24   | District 48 | 24.9%   |
| 27   | Nebraska    | 24.7%   |
| 25   | District 30 | 24.6%   |
| 26   | District 25 | 24.5%   |
| 27   | District 33 | 24.3%   |
| 28   | District 40 | 24.1%   |
| 29   | District 42 | 24.0%   |
| 30   | District 16 | 23.9%   |
| 31   | District 15 | 23.6%   |
| 32   | District 38 | 23.5%   |
| 33   | District 24 | 23.2%   |
| 34   | District 41 | 23.1%   |
| 35   | District 8  | 23.0%   |
| 36   | District 20 | 23.0%   |
| 37   | District 27 | 22.6%   |
| 38   | District 32 | 22.6%   |
| 39   | District 44 | 22.6%   |
| 40   | District 37 | 22.5%   |
| 41   | District 12 | 22.3%   |
| 42   | District 43 | 22.2%   |
| 43   | District 47 | 22.1%   |
| 44   | District 1  | 21.7%   |
| 45   | District 28 | 21.2%   |
| 46   | District 26 | 21.0%   |
| 47   | District 6  | 19.3%   |
| 48   | District 46 | 18.2%   |
| 49   | District 9  | 17.5%   |
| -    |             |         |