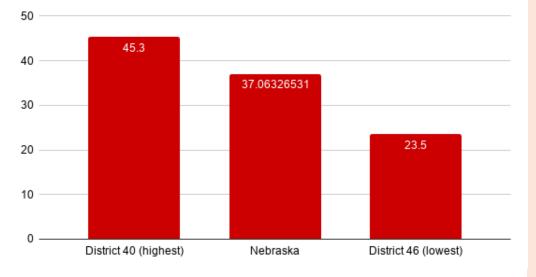

# **MEDIAN AGE**

Median age is the age that divides a population into two numerically equal groups - that is, half the people are younger than this age and half are older. It is a single index that summarizes the age distribution of a population.

#### **MEDIAN AGE (YEARS)**

#### **MEDIAN AGE**

**Median Age** 

| District    | Years                      |
|-------------|----------------------------|
| District 40 | 45.3                       |
| District 41 | 45.3                       |
| District 47 | 45.1                       |
| District 44 | 44.4                       |
|             | 43.4                       |
|             | 43.1                       |
|             | 42.8                       |
|             | 42.6                       |
|             | 42.1                       |
|             | 41.9                       |
|             | 41.4                       |
|             | 40.7                       |
|             | 40.4                       |
|             | 40.1                       |
|             | 40.1                       |
|             | 39.5                       |
|             | 39.2                       |
|             | 39.2                       |
|             | 39.2<br>39.1               |
|             | 39.1                       |
|             | 38.4                       |
|             | 38.1                       |
|             | 38.1                       |
|             | 37.1                       |
|             | 36.9                       |
|             | 36.9                       |
|             | 36.7                       |
|             | 36.2                       |
|             | 36.1                       |
|             | 36                         |
|             |                            |
|             | 35.6                       |
|             | 35.4<br>35.1               |
|             |                            |
|             | 35                         |
|             | 34.9<br>34.2               |
|             |                            |
|             | 33.9                       |
|             | 33.6                       |
|             | 33.5                       |
|             | 32.5                       |
|             | 32.4                       |
|             | 32.2                       |
|             | 32.2                       |
|             | 32                         |
|             | 31.6                       |
|             | 31.3                       |
|             | 31                         |
|             | 29.7                       |
|             | 28.5                       |
| DISTRICT 46 | 23.5                       |
|             | District 40<br>District 41 |