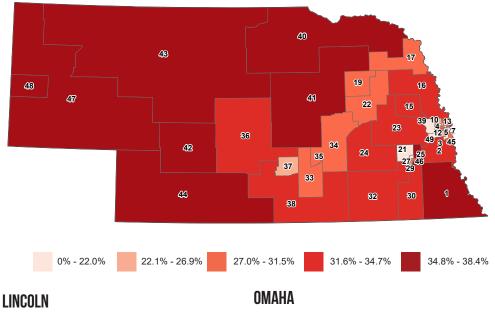

# **MINOR POPULATION**

This ranking is based on the percentage of the population in each district under 18 years of age.

### PERCENT OF POPULATION UNDER 18 YEARS OF AGE

#### **PERCENT OF POPULATION UNDER 18 YEARS OF AGE**

#### **Under 18 Population**

| Rank | District    | Percent |
|------|-------------|---------|
| 1    | District 5  | 31.8%   |
| 2    | District 49 | 31.3%   |
| 3    | District 39 | 30.4%   |
| 4    | District 11 | 29.7%   |
| 5    | District 4  | 28.1%   |
| 6    | District 17 | 27.9%   |
| 7    | District 7  | 27.8%   |
| 8    | District 3  | 27.7%   |
| 9    | District 13 | 27.4%   |
| 10   | District 14 | 27.3%   |
| 11   | District 31 | 27.0%   |
| 12   | District 10 | 26.9%   |
| 13   | District 21 | 26.8%   |
| 14   | District 35 | 26.6%   |
| 15   | District 36 | 26.4%   |
| 16   | District 23 | 26.3%   |
| 17   | District 22 | 25.9%   |
| 18   | District 34 | 25.7%   |
| 19   | District 2  | 25.5%   |
| 20   | District 18 | 25.5%   |
| 21   | District 45 | 25.1%   |
| 22   | District 19 | 24.9%   |
| 23   | District 29 | 24.9%   |
| 24   | District 48 | 24.9%   |
| 27   | Nebraska    | 24.7%   |
| 25   | District 30 | 24.6%   |
| 26   | District 25 | 24.5%   |
| 27   | District 33 | 24.3%   |
| 28   | District 40 | 24.1%   |
| 29   | District 42 | 24.0%   |
| 30   | District 16 | 23.9%   |
| 31   | District 15 | 23.6%   |
| 32   | District 38 | 23.5%   |
| 33   | District 24 | 23.2%   |
| 34   | District 41 | 23.1%   |
| 35   | District 8  | 23.0%   |
| 36   | District 20 | 23.0%   |
| 37   | District 27 | 22.6%   |
| 38   | District 32 | 22.6%   |
| 39   | District 44 | 22.6%   |
| 40   | District 37 | 22.5%   |
| 41   | District 12 | 22.3%   |
| 42   | District 43 | 22.2%   |
| 43   | District 47 | 22.1%   |
| 44   | District 1  | 21.7%   |
| 45   | District 28 | 21.2%   |
| 46   | District 26 | 21.0%   |
| 47   | District 6  | 19.3%   |
| 48   | District 46 | 18.2%   |
| 49   | District 9  | 17.5%   |
| -    |             |         |