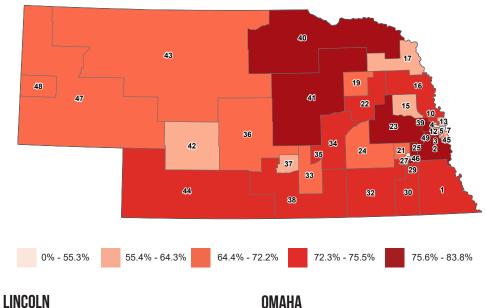

# **SENIOR POPULATION**

This ranking is based on the percentage of the population in each district over 65 years of age.

#### **PERCENT OF POPULATION OVER 65 YEARS OF AGE**

### **PERCENT OF POPULATION OVER 65 YEARS OF AGE**

#### **OMAHA**

#### Source: U.S. Census Bureau, 2014-2018 American Community Survey 5-Year Estimates, http://factfinder.census.gov/

#### **Over 65 Population**

| 2         District 40         22.0%           3         District 40         22.0%           3         District 44         21.9%           4         District 47         21.6%           5         District 25         20.7%           6         District 38         20.3%           8         District 16         19.1%           10         District 16         19.1%           10         District 22         18.6%           11         District 24         18.2%           13         District 20         18.0%           14         District 20         18.0%           15         District 48         17.9%           16         District 30         17.8%           17         District 34         17.0%           18         District 22         16.8%           21         District 23         16.5%           22         District 23         16.5%           23         District 23         16.5%           24         District 23         16.5%           25         District 13         14.7%           26         District 28         13.8%           30         District                                                        | <u>Rank</u><br>1 | <u>District</u><br>District 41 | <u>Percent</u><br>22.3% |
|-----------------------------------------------------------------------------------------------------------------------------------------------------------------------------------------------------------------------------------------------------------------------------------------------------------------------------------------------------------------------------------------------------------------------------------------------------------------------------------------------------------------------------------------------------------------------------------------------------------------------------------------------------------------------------------------------------------------------------------------------------------------------------------------------------------------------------------------------------------------------------------------------------------------------------------------------------------------------------------------------------------------------------------------------------------------------------------------------------------------------------------------------|------------------|--------------------------------|-------------------------|
| 3         District 44         21.9%           4         District 47         21.6%           5         District 25         20.7%           6         District 43         20.6%           7         District 38         20.3%           8         District 1         20.0%           9         District 16         19.1%           10         District 15         18.6%           11         District 24         18.2%           13         District 20         18.0%           14         District 24         18.2%           15         District 48         17.9%           16         District 30         17.8%           17         District 34         17.0%           18         District 22         16.8%           20         District 23         16.6%           21         District 33         16.6%           22         District 23         16.5%           23         District 23         16.5%           24         District 23         16.5%           25         District 13         14.7%           26         District 24         13.9%           29         District                                                         |                  |                                |                         |
| 4         District 47         21.6%           5         District 25         20.7%           6         District 33         20.6%           7         District 38         20.3%           8         District 1         20.0%           9         District 16         19.1%           10         District 15         18.6%           11         District 24         18.2%           13         District 20         18.0%           14         District 20         18.0%           15         District 48         17.9%           16         District 30         17.8%           17         District 34         17.0%           18         District 22         16.8%           20         District 33         16.6%           21         District 23         16.5%           23         District 23         16.5%           24         District 23         14.9%           Kebraska         14.9%           25         District 26         14.2%           26         District 35         13.9%           29         District 45         13.4%           30         District 45         14                                                        |                  |                                |                         |
| 5         District 25         20.7%           6         District 43         20.6%           7         District 38         20.3%           8         District 1         20.0%           9         District 16         19.1%           10         District 15         18.6%           11         District 24         18.2%           13         District 24         18.2%           13         District 20         18.0%           14         District 20         18.0%           14         District 48         17.9%           16         District 30         17.8%           17         District 34         17.0%           18         District 34         17.0%           20         District 22         16.8%           21         District 33         16.6%           22         District 23         16.5%           23         District 23         16.5%           24         District 13         14.7%           26         District 28         13.8%           30         District 13         14.7%           28         District 37         12.8%           31         Distric                                                        |                  |                                |                         |
| 6         District 43         20.6%           7         District 38         20.3%           8         District 1         20.0%           9         District 16         19.1%           10         District 15         18.6%           11         District 22         18.5%           12         District 24         18.2%           13         District 20         18.0%           14         District 6         17.9%           15         District 48         17.9%           16         District 30         17.8%           17         District 34         17.0%           19         District 33         16.6%           20         District 22         16.8%           21         District 23         16.5%           22         District 23         16.6%           23         District 23         16.5%           24         District 23         16.6%           25         District 13         14.7%           26         District 28         13.8%           30         District 28         13.8%           30         District 12         13.5%           31         Distric                                                        |                  |                                |                         |
| 7         District 38         20.3%           8         District 1         20.0%           9         District 16         19.1%           10         District 15         18.6%           11         District 22         18.5%           12         District 24         18.2%           13         District 6         17.9%           14         District 48         17.9%           15         District 30         17.8%           17         District 34         17.0%           18         District 34         17.0%           19         District 33         16.6%           20         District 22         16.8%           21         District 23         16.5%           22         District 33         16.6%           23         District 23         16.5%           24         District 13         14.7%           26         District 29         14.6%           27         District 28         13.8%           30         District 12         13.5%           31         District 31         12.7%           32         District 14         11.8%           37         Distri                                                        |                  |                                |                         |
| 8         District 1         20.0%           9         District 16         19.1%           10         District 15         18.6%           11         District 32         18.5%           12         District 24         18.2%           13         District 20         18.0%           14         District 6         17.9%           16         District 48         17.9%           16         District 30         17.8%           17         District 34         17.0%           18         District 34         17.0%           20         District 22         16.8%           21         District 23         16.5%           22         District 23         16.5%           23         District 23         16.5%           24         District 23         16.5%           25         District 13         14.7%           26         District 28         13.8%           30         District 28         13.8%           31         District 37         12.8%           34         District 37         12.8%           35         District 31         12.7%           36         Distr                                                        |                  |                                |                         |
| 9         District 16         19.1%           10         District 15         18.6%           11         District 22         18.5%           12         District 24         18.2%           13         District 20         18.0%           14         District 6         17.9%           15         District 48         17.9%           16         District 42         17.7%           18         District 34         17.0%           19         District 34         17.0%           20         District 22         16.8%           21         District 33         16.6%           22         District 23         16.5%           23         District 2         15.3%           24         District 23         16.4%           25         District 26         14.2%           26         District 29         14.6%           27         District 28         13.8%           30         District 12         13.5%           31         District 31         12.7%           32         District 31         12.7%           33         District 31         12.3%           34         Dist                                                        |                  |                                |                         |
| 10         District 15         18.6%           11         District 24         18.5%           12         District 24         18.2%           13         District 20         18.0%           14         District 20         18.0%           15         District 48         17.9%           16         District 48         17.9%           17         District 30         17.8%           17         District 34         17.0%           19         District 32         16.8%           21         District 33         16.6%           22         District 2         15.3%           24         District 2         15.3%           24         District 29         14.6%           25         District 26         14.2%           26         District 29         14.6%           27         District 26         14.2%           28         District 12         13.5%           30         District 45         13.4%           30         District 12         13.5%           31         District 31         12.7%           32         District 31         12.7%           33         Dis                                                        |                  |                                |                         |
| 11         District 32         18.5%           12         District 24         18.2%           13         District 20         18.0%           14         District 20         18.0%           14         District 20         18.0%           15         District 48         17.9%           16         District 30         17.8%           17         District 42         17.7%           18         District 34         17.0%           19         District 34         17.0%           20         District 22         16.8%           21         District 33         16.6%           22         District 23         16.5%           23         District 23         16.5%           24         District 33         14.9%           Nebraska         14.9%           25         District 29         14.6%           26         District 29         14.6%           27         District 28         13.8%           30         District 45         13.4%           31         District 31         12.7%           32         District 17         13.2%           33         District 31                                                            |                  |                                |                         |
| 12         District 24         18.2%           13         District 20         18.0%           14         District 20         18.0%           15         District 48         17.9%           16         District 30         17.8%           17         District 34         17.0%           18         District 34         17.0%           19         District 34         17.0%           20         District 22         16.8%           21         District 33         16.6%           22         District 23         16.5%           23         District 23         16.5%           24         District 13         14.7%           26         District 29         14.6%           27         District 26         14.2%           28         District 28         13.8%           30         District 12         13.5%           31         District 31         12.7%           32         District 14         11.8%           33         District 31         12.7%           34         District 31         12.7%           35         District 45         10.3%           36         D                                                        |                  |                                |                         |
| 14         District 6         17.9%           15         District 48         17.9%           16         District 30         17.8%           17         District 42         17.7%           18         District 34         17.0%           19         District 36         17.0%           20         District 22         16.8%           21         District 23         16.5%           23         District 23         16.5%           24         District 19         14.9%           Nebraska         14.9%           25         District 29         14.6%           26         District 26         14.2%           28         District 35         13.9%           29         District 28         13.8%           30         District 12         13.5%           31         District 37         12.8%           34         District 31         12.7%           35         District 4         11.8%           37         District 5         10.6%           40         District 5         10.6%           41         District 4         11.4%           38         District 19                                                                 | 12               |                                |                         |
| 15         District 48         17.9%           16         District 30         17.8%           17         District 34         17.0%           18         District 34         17.0%           19         District 36         17.0%           20         District 22         16.8%           21         District 23         16.5%           22         District 23         16.5%           23         District 23         16.5%           24         District 19         14.9%           Nebraska         14.9%           25         District 29         14.6%           26         District 29         14.6%           27         District 26         14.2%           28         District 28         13.8%           30         District 12         13.5%           31         District 37         12.8%           34         District 31         12.7%           35         District 10         12.3%           36         District 14         11.8%           37         District 9         11.5%           38         District 13         9.8%           41         District 39         <                                                    | 13               | District 20                    | 18.0%                   |
| 15         District 48         17.9%           16         District 30         17.8%           17         District 34         17.0%           18         District 34         17.0%           19         District 36         17.0%           20         District 22         16.8%           21         District 23         16.5%           23         District 23         16.5%           24         District 19         14.9%           Nebraska         14.9%           25         District 29         14.6%           26         District 26         14.2%           27         District 28         13.8%           30         District 28         13.8%           30         District 12         13.5%           31         District 37         12.8%           34         District 31         12.7%           35         District 10         12.3%           36         District 4         11.8%           37         District 9         11.5%           38         District 19         10.3%           41         District 39         10.3%           42         District 39         <                                                    | 14               | District 6                     | 17.9%                   |
| 16         District 30         17.8%           17         District 42         17.7%           18         District 34         17.0%           19         District 36         17.0%           20         District 22         16.8%           21         District 33         16.6%           22         District 23         16.5%           23         District 2         15.3%           24         District 19         14.9%           25         District 29         14.6%           26         District 26         14.2%           27         District 28         13.8%           30         District 12         13.5%           31         District 35         13.4%           32         District 17         13.2%           33         District 37         12.8%           34         District 37         12.8%           35         District 10         12.3%           36         District 4         11.8%           37         District 5         10.6%           40         District 5         10.6%           41         District 4         11.4%           39         Distri                                                        | 15               | District 48                    |                         |
| 17         District 42         17.7%           18         District 34         17.0%           19         District 36         17.0%           20         District 22         16.8%           21         District 33         16.6%           22         District 23         16.5%           23         District 2         15.3%           24         District 19         14.9%           25         District 29         14.6%           26         District 29         14.6%           27         District 26         14.2%           28         District 35         13.9%           29         District 12         13.5%           31         District 45         13.4%           32         District 37         12.8%           34         District 31         12.7%           35         District 10         12.3%           36         District 4         11.4%           37         District 39         10.3%           41         District 5         10.6%           42         District 4         11.4%           39         District 5         10.6%           41         Distri                                                        | 16               | District 30                    |                         |
| 18         District 34         17.0%           19         District 36         17.0%           20         District 22         16.8%           21         District 33         16.6%           22         District 23         16.5%           23         District 19         14.9%           24         District 29         14.6%           25         District 29         14.6%           26         District 29         14.6%           27         District 26         14.2%           28         District 28         13.8%           30         District 12         13.5%           31         District 37         12.8%           34         District 31         12.7%           35         District 45         13.4%           37         District 31         12.7%           38         District 4         11.8%           38         District 5         10.6%           40         District 39         10.3%           41         District 3         9.8%           42         District 41         19.8%           43         District 14         9.3%           44         Distri                                                        | 17               | District 42                    |                         |
| 20         District 22         16.8%           21         District 33         16.6%           22         District 23         16.5%           23         District 2         15.3%           24         District 19         14.9%           25         District 19         14.9%           26         District 29         14.6%           27         District 26         14.2%           28         District 26         14.2%           28         District 26         14.2%           29         District 26         14.2%           29         District 12         13.5%           30         District 12         13.5%           31         District 37         12.8%           33         District 31         12.7%           35         District 10         12.3%           36         District 14         11.8%           37         District 9         11.5%           38         District 5         10.6%           40         District 39         10.3%           41         District 39         10.3%           42         District 11         9.8%           43         Distr                                                        | 18               | District 34                    |                         |
| 21         District 33         16.6%           22         District 23         16.5%           23         District 2         15.3%           24         District 19         14.9%           Nebraska         14.9%           25         District 13         14.7%           26         District 29         14.6%           27         District 26         14.2%           28         District 26         14.2%           29         District 26         14.2%           29         District 26         13.8%           30         District 12         13.5%           31         District 45         13.4%           32         District 17         13.2%           33         District 37         12.8%           34         District 31         12.7%           35         District 14         11.8%           37         District 9         11.5%           38         District 4         11.4%           39         District 39         10.3%           41         District 39         10.3%           42         District 11         9.8%           43         District 18 <td< td=""><td>19</td><td>District 36</td><td>17.0%</td></td<> | 19               | District 36                    | 17.0%                   |
| 22         District 23         16.5%           23         District 2         15.3%           24         District 19         14.9%           Nebraska         14.9%           25         District 13         14.7%           26         District 29         14.6%           27         District 26         14.2%           28         District 26         14.2%           29         District 26         13.9%           29         District 28         13.8%           30         District 45         13.4%           32         District 17         13.2%           33         District 37         12.8%           34         District 31         12.7%           35         District 10         12.3%           36         District 14         11.8%           37         District 9         11.5%           38         District 5         10.6%           40         District 39         10.3%           41         District 39         10.3%           42         District 11         9.8%           43         District 27         9.4%           44         District 8         9                                                        | 20               | District 22                    | 16.8%                   |
| 23         District 2         15.3%           24         District 19         14.9%           Nebraska         14.9%           25         District 13         14.7%           26         District 29         14.6%           27         District 26         14.2%           28         District 28         13.8%           30         District 12         13.5%           31         District 45         13.4%           32         District 17         13.2%           33         District 37         12.8%           34         District 10         12.3%           35         District 10         12.3%           36         District 14         11.8%           37         District 9         11.5%           38         District 5         10.6%           40         District 39         10.3%           41         District 39         10.3%           42         District 11         9.8%           43         District 27         9.4%           44         District 18         8.7%           45         District 18         8.7%           46         District 7         7.4                                                        | 21               | District 33                    | 16.6%                   |
| 24         District 19         14.9%           Nebraska         14.9%           25         District 13         14.7%           26         District 29         14.6%           27         District 26         14.2%           28         District 35         13.9%           29         District 28         13.8%           30         District 45         13.4%           32         District 12         13.5%           31         District 37         12.8%           34         District 31         12.7%           35         District 10         12.3%           36         District 4         11.8%           37         District 9         11.5%           38         District 5         10.6%           40         District 39         10.3%           41         District 3         9.8%           42         District 11         9.8%           43         District 27         9.4%           44         District 18         8.7%           45         District 21         8.1%           46         District 7         7.4%           47         District 7         7.4% <td>22</td> <td>District 23</td> <td>16.5%</td>           | 22               | District 23                    | 16.5%                   |
| Nebraska         14.9%           25         District 13         14.7%           26         District 29         14.6%           27         District 26         14.2%           28         District 35         13.9%           29         District 28         13.8%           30         District 45         13.4%           32         District 12         13.5%           31         District 37         12.8%           34         District 31         12.7%           35         District 10         12.3%           36         District 14         11.8%           37         District 5         10.6%           40         District 5         10.6%           41         District 3         9.8%           42         District 11         9.8%           43         District 27         9.4%           44         District 18         8.7%           45         District 21         8.1%           46         District 21         8.1%           47         District 7         7.4%           48         District 49         7.3%                                                                                                         | 23               | District 2                     | 15.3%                   |
| 25         District 13         14.7%           26         District 29         14.6%           27         District 26         14.2%           28         District 35         13.9%           29         District 28         13.8%           30         District 45         13.4%           32         District 12         13.5%           33         District 37         12.8%           34         District 31         12.7%           35         District 10         12.3%           36         District 14         11.8%           37         District 5         10.6%           40         District 5         10.6%           40         District 39         10.3%           41         District 3         9.8%           42         District 11         9.8%           43         District 27         9.4%           44         District 18         8.7%           45         District 21         8.1%           46         District 21         8.1%           47         District 7         7.4%           48         District 49         7.3%                                                                                           | 24               | District 19                    | 14.9%                   |
| 26         District 29         14.6%           27         District 26         14.2%           28         District 35         13.9%           29         District 28         13.8%           30         District 12         13.5%           31         District 45         13.4%           32         District 17         13.2%           33         District 31         12.7%           34         District 10         12.3%           36         District 10         12.3%           36         District 14         11.8%           37         District 5         10.6%           40         District 39         10.3%           41         District 39         9.8%           42         District 11         9.8%           43         District 8         9.3%           44         District 8         9.3%           45         District 18         8.7%           46         District 7         7.4%           48         District 49         7.3%                                                                                                                                                                                        |                  | Nebraska                       | <b>14.9%</b>            |
| 27         District 26         14.2%           28         District 35         13.9%           29         District 28         13.8%           30         District 12         13.5%           31         District 45         13.4%           32         District 17         13.2%           33         District 37         12.8%           34         District 10         12.3%           35         District 14         11.8%           37         District 9         11.5%           38         District 5         10.6%           40         District 39         10.3%           41         District 39         9.8%           42         District 11         9.8%           43         District 8         9.3%           44         District 8         9.3%           45         District 18         8.7%           46         District 7         7.4%           48         District 49         7.3%                                                                                                                                                                                                                                        | 25               | District 13                    | 14.7%                   |
| 28         District 35         13.9%           29         District 28         13.8%           30         District 12         13.5%           31         District 45         13.4%           32         District 17         13.2%           33         District 37         12.8%           34         District 10         12.3%           35         District 14         11.8%           37         District 9         11.5%           38         District 5         10.6%           40         District 39         10.3%           41         District 3         9.8%           42         District 11         9.8%           43         District 8         9.3%           44         District 8         9.3%           45         District 18         8.7%           46         District 7         7.4%           47         District 7         7.4%           48         District 49         7.3%                                                                                                                                                                                                                                           | 26               | District 29                    | 14.6%                   |
| 29         District 28         13.8%           30         District 12         13.5%           31         District 45         13.4%           32         District 17         13.2%           33         District 37         12.8%           34         District 31         12.7%           35         District 10         12.3%           36         District 14         11.8%           37         District 9         11.5%           38         District 4         11.4%           39         District 39         10.3%           41         District 39         10.3%           42         District 11         9.8%           43         District 8         9.3%           44         District 8         9.3%           45         District 18         8.7%           46         District 7         7.4%           47         District 7         7.4%           48         District 49         7.3%                                                                                                                                                                                                                                         | 27               | District 26                    | 14.2%                   |
| 30         District 12         13.5%           31         District 45         13.4%           32         District 17         13.2%           33         District 37         12.8%           34         District 31         12.7%           35         District 10         12.3%           36         District 14         11.8%           37         District 9         11.5%           38         District 4         11.4%           39         District 5         10.6%           40         District 39         10.3%           41         District 3         9.8%           42         District 11         9.8%           43         District 27         9.4%           44         District 8         9.3%           45         District 18         8.7%           46         District 21         8.1%           47         District 7         7.4%           48         District 49         7.3%                                                                                                                                                                                                                                          | 28               | District 35                    | 13.9%                   |
| 31         District 45         13.4%           32         District 17         13.2%           33         District 37         12.8%           34         District 31         12.7%           35         District 10         12.3%           36         District 14         11.8%           37         District 9         11.5%           38         District 4         11.4%           39         District 5         10.6%           40         District 39         10.3%           41         District 3         9.8%           42         District 11         9.8%           43         District 27         9.4%           44         District 8         9.3%           45         District 18         8.7%           46         District 21         8.1%           47         District 7         7.4%           48         District 49         7.3%                                                                                                                                                                                                                                                                                         | 29               | District 28                    | 13.8%                   |
| 32         District 17         13.2%           33         District 37         12.8%           34         District 31         12.7%           35         District 10         12.3%           36         District 14         11.8%           37         District 9         11.5%           38         District 4         11.4%           39         District 5         10.6%           40         District 39         10.3%           41         District 3         9.8%           42         District 11         9.8%           43         District 27         9.4%           44         District 18         8.7%           46         District 21         8.1%           47         District 7         7.4%           48         District 49         7.3%                                                                                                                                                                                                                                                                                                                                                                                     | 30               | District 12                    |                         |
| 33         District 37         12.8%           34         District 31         12.7%           35         District 10         12.3%           36         District 14         11.8%           37         District 9         11.5%           38         District 5         10.6%           40         District 39         10.3%           41         District 3         9.8%           42         District 27         9.4%           43         District 8         9.3%           45         District 18         8.7%           46         District 7         7.4%           48         District 49         7.3%                                                                                                                                                                                                                                                                                                                                                                                                                                                                                                                                 | 31               | District 45                    | 13.4%                   |
| 34         District 31         12.7%           35         District 10         12.3%           36         District 14         11.8%           37         District 9         11.5%           38         District 4         11.4%           39         District 5         10.6%           40         District 39         10.3%           41         District 3         9.8%           42         District 27         9.4%           43         District 8         9.3%           45         District 18         8.7%           46         District 7         7.4%           48         District 49         7.3%                                                                                                                                                                                                                                                                                                                                                                                                                                                                                                                                  |                  |                                |                         |
| 35         District 10         12.3%           36         District 14         11.8%           37         District 9         11.5%           38         District 4         11.4%           39         District 5         10.6%           40         District 39         10.3%           41         District 3         9.8%           42         District 27         9.4%           43         District 8         9.3%           45         District 18         8.7%           46         District 7         7.4%           48         District 49         7.3%                                                                                                                                                                                                                                                                                                                                                                                                                                                                                                                                                                                 |                  |                                |                         |
| 36         District 14         11.8%           37         District 9         11.5%           38         District 4         11.4%           39         District 5         10.6%           40         District 39         10.3%           41         District 3         9.8%           42         District 11         9.8%           43         District 8         9.3%           44         District 18         8.7%           46         District 7         7.4%           48         District 49         7.3%                                                                                                                                                                                                                                                                                                                                                                                                                                                                                                                                                                                                                                |                  |                                |                         |
| 37         District 9         11.5%           38         District 4         11.4%           39         District 5         10.6%           40         District 39         10.3%           41         District 39         9.8%           42         District 11         9.8%           43         District 27         9.4%           44         District 8         9.3%           45         District 18         8.7%           46         District 7         7.4%           48         District 49         7.3%                                                                                                                                                                                                                                                                                                                                                                                                                                                                                                                                                                                                                                |                  |                                |                         |
| 38         District 4         11.4%           39         District 5         10.6%           40         District 39         10.3%           41         District 3         9.8%           42         District 11         9.8%           43         District 27         9.4%           44         District 8         9.3%           45         District 18         8.7%           46         District 7         7.4%           47         District 7         7.3%                                                                                                                                                                                                                                                                                                                                                                                                                                                                                                                                                                                                                                                                                |                  |                                |                         |
| 39         District 5         10.6%           40         District 39         10.3%           41         District 3         9.8%           42         District 11         9.8%           43         District 27         9.4%           44         District 8         9.3%           45         District 18         8.7%           46         District 21         8.1%           47         District 7         7.4%           48         District 49         7.3%                                                                                                                                                                                                                                                                                                                                                                                                                                                                                                                                                                                                                                                                               |                  |                                |                         |
| 40         District 39         10.3%           41         District 3         9.8%           42         District 11         9.8%           43         District 27         9.4%           44         District 8         9.3%           45         District 18         8.7%           46         District 21         8.1%           47         District 7         7.4%           48         District 49         7.3%                                                                                                                                                                                                                                                                                                                                                                                                                                                                                                                                                                                                                                                                                                                             |                  |                                |                         |
| 41         District 3         9.8%           42         District 11         9.8%           43         District 27         9.4%           44         District 8         9.3%           45         District 18         8.7%           46         District 21         8.1%           47         District 7         7.4%           48         District 49         7.3%                                                                                                                                                                                                                                                                                                                                                                                                                                                                                                                                                                                                                                                                                                                                                                            |                  |                                |                         |
| 42         District 11         9.8%           43         District 27         9.4%           44         District 8         9.3%           45         District 18         8.7%           46         District 21         8.1%           47         District 7         7.4%           48         District 49         7.3%                                                                                                                                                                                                                                                                                                                                                                                                                                                                                                                                                                                                                                                                                                                                                                                                                         |                  |                                |                         |
| 43         District 27         9.4%           44         District 8         9.3%           45         District 18         8.7%           46         District 21         8.1%           47         District 7         7.4%           48         District 49         7.3%                                                                                                                                                                                                                                                                                                                                                                                                                                                                                                                                                                                                                                                                                                                                                                                                                                                                       |                  |                                |                         |
| 44         District 8         9.3%           45         District 18         8.7%           46         District 21         8.1%           47         District 7         7.4%           48         District 49         7.3%                                                                                                                                                                                                                                                                                                                                                                                                                                                                                                                                                                                                                                                                                                                                                                                                                                                                                                                     |                  |                                |                         |
| 45         District 18         8.7%           46         District 21         8.1%           47         District 7         7.4%           48         District 49         7.3%                                                                                                                                                                                                                                                                                                                                                                                                                                                                                                                                                                                                                                                                                                                                                                                                                                                                                                                                                                  |                  |                                |                         |
| 46         District 21         8.1%           47         District 7         7.4%           48         District 49         7.3%                                                                                                                                                                                                                                                                                                                                                                                                                                                                                                                                                                                                                                                                                                                                                                                                                                                                                                                                                                                                                |                  |                                |                         |
| 47         District 7         7.4%           48         District 49         7.3%                                                                                                                                                                                                                                                                                                                                                                                                                                                                                                                                                                                                                                                                                                                                                                                                                                                                                                                                                                                                                                                              |                  |                                |                         |
| 48 District 49 7.3%                                                                                                                                                                                                                                                                                                                                                                                                                                                                                                                                                                                                                                                                                                                                                                                                                                                                                                                                                                                                                                                                                                                           |                  |                                |                         |
|                                                                                                                                                                                                                                                                                                                                                                                                                                                                                                                                                                                                                                                                                                                                                                                                                                                                                                                                                                                                                                                                                                                                               |                  |                                |                         |
| 49 DISUICE 40 7.0%                                                                                                                                                                                                                                                                                                                                                                                                                                                                                                                                                                                                                                                                                                                                                                                                                                                                                                                                                                                                                                                                                                                            |                  |                                |                         |
|                                                                                                                                                                                                                                                                                                                                                                                                                                                                                                                                                                                                                                                                                                                                                                                                                                                                                                                                                                                                                                                                                                                                               | 40               | District 40                    | 1.070                   |