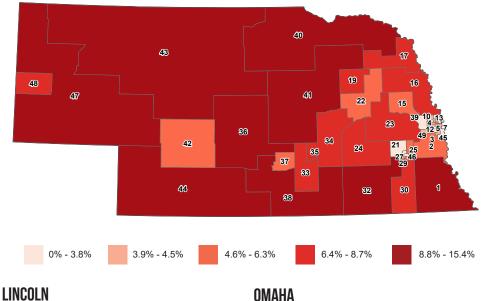

# **MEDIAN AGE**

Median age is the age that divides a population into two numerically equal groups - that is, half the people are younger than this age and half are older. It is a single index that summarizes the age distribution of a population.

#### **MEDIAN AGE (YEARS)**

#### **MEDIAN AGE**

**Median Age** 

| District    | Years                      |
|-------------|----------------------------|
| District 40 | 45.3                       |
| District 41 | 45.3                       |
| District 47 | 45.1                       |
| District 44 | 44.4                       |
|             | 43.4                       |
|             | 43.1                       |
|             | 42.8                       |
|             | 42.6                       |
|             | 42.1                       |
|             | 41.9                       |
|             | 41.4                       |
|             | 40.7                       |
|             | 40.4                       |
|             | 40.1                       |
|             | 40.1                       |
|             | 39.5                       |
|             | 39.2                       |
|             | 39.2                       |
|             | 39.2<br>39.1               |
|             | 39.1                       |
|             | 38.4                       |
|             | 38.1                       |
|             | 38.1                       |
|             | 37.1                       |
|             | 36.9                       |
|             | 36.9                       |
|             | 36.7                       |
|             | 36.2                       |
|             | 36.1                       |
|             | 36                         |
|             |                            |
|             | 35.6                       |
|             | 35.4<br>35.1               |
|             |                            |
|             | 35                         |
|             | 34.9<br>34.2               |
|             |                            |
|             | 33.9                       |
|             | 33.6                       |
|             | 33.5                       |
|             | 32.5                       |
|             | 32.4                       |
|             | 32.2                       |
|             | 32.2                       |
|             | 32                         |
|             | 31.6                       |
|             | 31.3                       |
|             | 31                         |
|             | 29.7                       |
|             | 28.5                       |
| DISTRICT 46 | 23.5                       |
|             | District 40<br>District 41 |