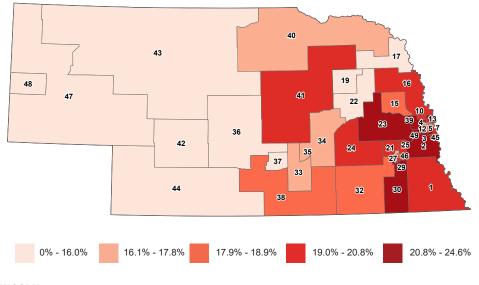

# FERTILITY

This ranking is based on the number of live births in the past 12 months per 1,000 women ages 15 to 50.

### **BIRTHS PER 1,000 WOMEN**

### **BIRTHS PER 1,000 WOMEN**

Births per 1,000 women

| Rank     | District                  | Births   |
|----------|---------------------------|----------|
| 1        | District 35               | 102      |
| 2        | District 36               | 90       |
| 2        | District 24               | 90<br>88 |
| 4        | District 17               | 87       |
| 4<br>5   | District 40               | 87       |
| 6        | District 40               | 82       |
| 7        | District 23               | 80       |
| 8        | District 3                | 79       |
| 9        | District 7                | 79       |
| 9<br>10  | District 47               | 78       |
| 10       | District 42               | 76       |
|          |                           |          |
| 12<br>13 | District 5<br>District 10 | 74<br>74 |
|          |                           |          |
| 14       | District 28               | 74       |
| 15       | District 33               | 74       |
| 16       | District 49               | 73       |
| 17       | District 26               | 69       |
| 18       | District 45               | 68       |
| 19       | District 48               | 68       |
| 20       | District 1                | 67       |
| 21       | District 19               | 67       |
| 22       | District 8                | 66       |
| 23       | District 21               | 66       |
| 24       | District 39               | 66       |
| 0.5      | Nebraska                  | 65       |
| 25       | District 2                | 64       |
| 26       | District 30               | 64       |
| 27       | District 4                | 63       |
| 28       | District 11               | 63       |
| 29       | District 20               | 63       |
| 30       | District 34               | 63       |
| 31       | District 18               | 60       |
| 32       | District 12               | 59       |
| 33       | District 15               | 59       |
| 34       | District 31               | 55       |
| 35       | District 38               | 55       |
| 36       | District 43               | 54       |
| 37       | District 44               | 54       |
| 38       | District 6                | 53       |
| 39       | District 27               | 53       |
| 40       | District 16               | 52       |
| 41       | District 37               | 52       |
| 42       | District 14               | 49       |
| 43       | District 25               | 49       |
| 44       | District 9                | 48       |
| 45       | District 29               | 48       |
| 46       | District 46               | 46       |
| 47       | District 13               | 44       |
| 48       | District 22               | 40       |
| 49       | District 32               | 39       |