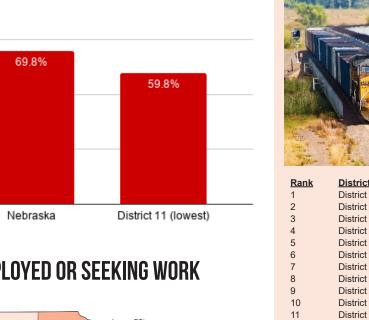

# **SINGLE PARENT HOUSEHOLDS**

This ranking is based on the percent of householders living with their own minor children but without a spouse present.

Single parent households

### **SINGLE PARENT HOUSEHOLDS**