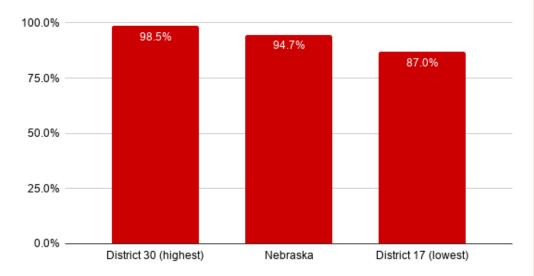

# **SINGLE PARENT HOUSEHOLDS**

This ranking is based on the percent of householders living with their own minor children but without a spouse present.

Single parent households

### **SINGLE PARENT HOUSEHOLDS**