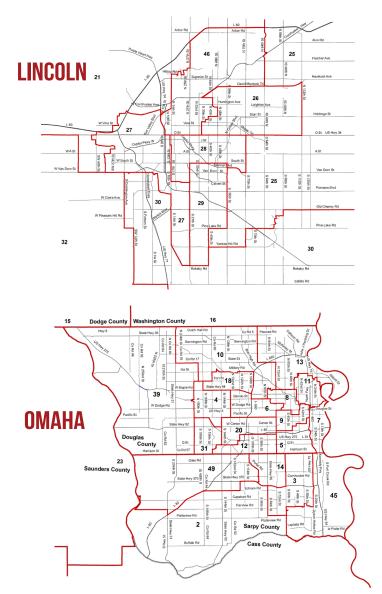

egislative districts. Districts are always ranked from highest to lowest value, without regard to subject matter, so a higher ranking is not always preferable to a lower ranking.

The rankings in this report were determined using multiple decimal places of precision. However, for the tables on each page, values are rounded to a single decimal place. Thus, two districts can appear equal in their numerical measure, but still have different rankings.

Every ranking also includes a color-coded map and a bar graph comparing the highest and lowest ranked districts. Source information is located at the bottom of each page, including a link to the raw data. Text in each header includes supplemental information about the subject, including definitions, additional rankings, and more detailed data.



# **TABLE OF CONTENTS**

| INTRODUCTION              |          |
|---------------------------|----------|
| METHODOLOGY               |          |
| TABLE OF CONTENTS         |          |
| POPULATION                |          |
| MEDIAN AGE                |          |
| MINOR POPULATION          | 3        |
| SENIOR POPULATION         |          |
| FERTILITY                 |          |
| FAMILY SIZE               | 6        |
| SINGLE PARENT HOUSEHOLDS  | 7        |
| TEEN PREGNANCY            |          |
| MINORITIES                | 9        |
| IMMIGRANT POPULATION      |          |
| NON-ENGLISH SPEAKERS      |          |
| HIGH SCHOOL GRADUATES     |          |
| COLLEGE GRADUATES         |          |
| STEM                      |          |
| BROADBAND                 |