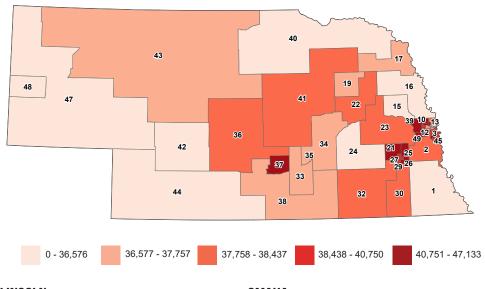

#### **Estimated District Population**

| Rank | District         | <b>Residents</b> |
|------|------------------|------------------|
| 1    | District 39      | 47,133           |
| 2    | District 49      | 43,479           |
| 3    | District 10      | 42,380           |
| 4    | District 27      | 41,438           |
| 5    | District 3       | 41,388           |
| 6    | District 18      | 41,226           |
| 7    | District 21      | 41,005           |
| 8    | District 37      | 40,937           |
| 9    | District 25      | 40,839           |
| 10   | District 14      | 40,750           |
| 11   | District 26      | 40,595           |
| 12   | District 29      | 40,559           |
| 13   | District 46      | 40,296           |
| 14   | District 7       | 40,122           |
| 15   | District 5       | 39,658           |
| 16   | District 4       | 39,569           |
| 17   | District 28      | 39,359           |
| 18   | District 45      | 39,267           |
| 19   | District 12      | 38,819           |
|      | District Average | 38,651           |
| 20   | District 2       | 38,437           |
| 21   | District 20      | 38,423           |
| 22   | District 22      | 38,377           |
| 23   | District 35      | 38,363           |
| 24   | District 36      | 38,350           |
| 25   | District 30      | 38,261           |
| 26   | District 32      | 37,974           |
| 27   | District 23      | 37,951           |
| 28   | District 13      | 37,924           |
| 29   | District 41      | 37,863           |
| 30   | District 8       | 37,757           |
| 31   | District 33      | 37,679           |
| 32   | District 6       | 37,363           |
| 33   | District 43      | 37,313           |
| 34   | District 19      | 37,303           |
| 35   | District 34      | 37,302           |
| 36   | District 38      | 37,216           |
| 37   | District 9       | 37,117           |
| 38   | District 17      | 36,993           |
| 39   | District 31      | 36,718           |
| 40   | District 15      | 36,576           |
| 41   | District 40      | 36,545           |
| 42   | District 48      | 36,509           |
| 43   | District 44      | 36,337           |
| 44   | District 1       | 36,245           |
| 45   | District 24      | 36,121           |
| 46   | District 16      | 35,999           |
| 47   | District 42      | 35,569           |
| 48   | District 11      | 35,497           |
| 49   | District 47      | 35,020           |
|      |                  | -,               |