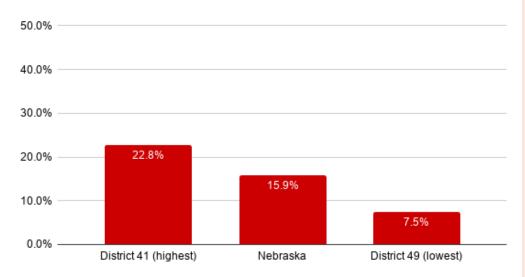

9.6%    |
| 38   | District 22     | 9.2%    |
| 39   | District 3      | 8.7%    |
| 40   | District 10     | 8.7%    |
| 41   | District 29     | 8.7%    |
| 42   | District 14     | 8.5%    |
| 43   | District 2      | 7.1%    |
| 44   | District 6      | 7.0%    |
| 45   | District 49     | 5.6%    |
| 46   | District 25     | 4.8%    |
| 47   | District 4      | 4.5%    |
| 48   | District 39     | 4.5%    |
| 49   | District 31     | 3.6%    |
|      |                 |         |

### MEDICARE

Medicare is a single-payer, national social insurance program, administered by the federal government. It provides health insurance for Americans 65 years of age and older who have worked and paid into the system through payroll taxes.

#### PERCENT OF RESIDENTS RECEIVING MEDICARE BENEFITS





#### PERCENT OF RESIDENTS RECEIVING MEDICARE BENEFITS











| <u>Rank</u><br>1 | <u>District</u><br>District 41 | <u>Percent</u><br>22.8% |
|------------------|--------------------------------|-------------------------|
| 2                | District 44                    | 22.8%                   |
| 3                | District 47                    | 22.0%                   |
| 4                | District 1                     | 22.0%                   |
| 5                | District 40                    | 22.0%                   |
| 6                | District 43                    | 21.6%                   |
| 7                | District 38                    | 21.0%                   |
| 8                | District 25                    | 21.0%                   |
| 9