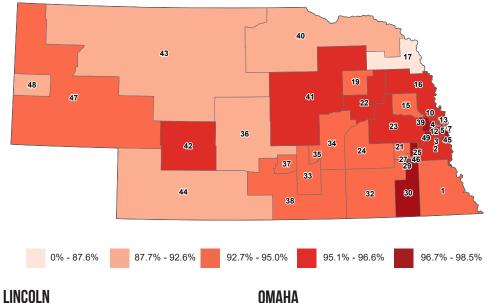

# **SINGLE PARENT HOUSEHOLDS**

This ranking is based on the percent of householders living with their own minor children but without a spouse present.

Single parent households

### **SINGLE PARENT HOUSEHOLDS**