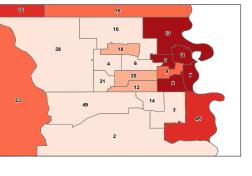

# **SENIOR POPULATION**

This ranking is based on the percentage of the population in each district over 65 years of age.

#### **PERCENT OF POPULATION OVER 65 YEARS OF AGE**

### **PERCENT OF POPULATION OVER 65 YEARS OF AGE**

#### **OMAHA**

#### **Over 65 Population**

| 2         District 40         22.0%           3         District 40         22.0%           3         District 44         21.9%           4         District 47         21.6%           5         District 25         20.7%           6         District 38         20.3%           8         District 16         19.1%           10         District 16         19.1%           10         District 22         18.6%           11         District 24         18.2%           13         District 20         18.0%           14         District 20         18.0%           15         District 48         17.9%           16         District 30         17.8%           17         District 34         17.0%           18         District 22         16.8%           21         District 23         16.5%           22         District 23         16.5%           23         District 23         16.5%           24         District 23         16.5%           25         District 13         14.7%           26         District 28         13.8%           30         District                                                        | <u>Rank</u><br>1 | <u>District</u><br>District 41 | <u>Percent</u><br>22.3% |
|-----------------------------------------------------------------------------------------------------------------------------------------------------------------------------------------------------------------------------------------------------------------------------------------------------------------------------------------------------------------------------------------------------------------------------------------------------------------------------------------------------------------------------------------------------------------------------------------------------------------------------------------------------------------------------------------------------------------------------------------------------------------------------------------------------------------------------------------------------------------------------------------------------------------------------------------------------------------------------------------------------------------------------------------------------------------------------------------------------------------------------------------------|------------------|--------------------------------|-------------------------|
| 3         District 44         21.9%           4         District 47         21.6%           5         District 25         20.7%           6         District 43         20.6%           7         District 38         20.3%           8         District 1         20.0%           9         District 16         19.1%           10         District 15         18.6%           11         District 24         18.2%           13         District 20         18.0%           14         District 24         18.2%           15         District 48         17.9%           16         District 30         17.8%           17         District 34         17.0%           18         District 22         16.8%           20         District 23         16.6%           21         District 33         16.6%           22         District 23         16.5%           23         District 23         16.5%           24         District 23         16.5%           25         District 13         14.7%           26         District 24         13.9%           29         District                                                         |                  |                                |                         |
| 4         District 47         21.6%           5         District 25         20.7%           6         District 33         20.6%           7         District 38         20.3%           8         District 1         20.0%           9         District 16         19.1%           10         District 15         18.6%           11         District 24         18.2%           13         District 20         18.0%           14         District 20         18.0%           15         District 48         17.9%           16         District 30         17.8%           17         District 34         17.0%           18         District 22         16.8%           20         District 33         16.6%           21         District 23         16.5%           23         District 23         16.5%           24         District 23         14.9%           Kebraska         14.9%           25         District 26         14.2%           26         District 35         13.9%           29         District 45         13.4%           30         District 45         14                                                        |                  |                                |                         |
| 5         District 25         20.7%           6         District 43         20.6%           7         District 38         20.3%           8         District 1         20.0%           9         District 16         19.1%           10         District 15         18.6%           11         District 24         18.2%           13         District 24         18.2%           13         District 20         18.0%           14         District 20         18.0%           14         District 48         17.9%           16         District 30         17.8%           17         District 34         17.0%           18         District 34         17.0%           20         District 22         16.8%           21         District 33         16.6%           22         District 23         16.5%           23         District 23         16.5%           24         District 13         14.7%           26         District 28         13.8%           30         District 13         14.7%           28         District 37         12.8%           31         Distric                                                        |                  |                                |                         |
| 6         District 43         20.6%           7         District 38         20.3%           8         District 1         20.0%           9         District 16         19.1%           10         District 15         18.6%           11         District 22         18.5%           12         District 24         18.2%           13         District 20         18.0%           14         District 6         17.9%           15         District 48         17.9%           16         District 30         17.8%           17         District 34         17.0%           19         District 33         16.6%           20         District 22         16.8%           21         District 23         16.5%           22         District 23         16.6%           23         District 23         16.5%           24         District 23         16.6%           25         District 13         14.7%           26         District 28         13.8%           30         District 28         13.8%           30         District 12         13.5%           31         Distric                                                        |                  |                                |                         |
| 7         District 38         20.3%           8         District 1         20.0%           9         District 16         19.1%           10         District 15         18.6%           11         District 22         18.5%           12         District 24         18.2%           13         District 6         17.9%           14         District 48         17.9%           15         District 30         17.8%           17         District 34         17.0%           18         District 34         17.0%           19         District 33         16.6%           20         District 22         16.8%           21         District 23         16.5%           22         District 33         16.6%           23         District 23         16.5%           24         District 13         14.7%           26         District 29         14.6%           27         District 28         13.8%           30         District 12         13.5%           31         District 31         12.7%           32         District 14         11.8%           37         Distri                                                        |                  |                                |                         |
| 8         District 1         20.0%           9         District 16         19.1%           10         District 15         18.6%           11         District 32         18.5%           12         District 24         18.2%           13         District 20         18.0%           14         District 6         17.9%           16         District 48         17.9%           16         District 30         17.8%           17         District 34         17.0%           18         District 34         17.0%           20         District 22         16.8%           21         District 23         16.5%           22         District 23         16.5%           23         District 23         16.5%           24         District 23         16.5%           25         District 13         14.7%           26         District 28         13.8%           30         District 28         13.8%           31         District 37         12.8%           34         District 37         12.8%           35         District 31         12.7%           36         Distr                                                        |                  |                                |                         |
| 9         District 16         19.1%           10         District 15         18.6%           11         District 22         18.5%           12         District 24         18.2%           13         District 20         18.0%           14         District 6         17.9%           15         District 48         17.9%           16         District 42         17.7%           18         District 34         17.0%           19         District 34         17.0%           20         District 22         16.8%           21         District 33         16.6%           22         District 23         16.5%           23         District 2         15.3%           24         District 23         16.4%           25         District 26         14.2%           26         District 29         14.6%           27         District 28         13.8%           30         District 12         13.5%           31         District 31         12.7%           32         District 31         12.7%           33         District 31         12.3%           34         Dist                                                        |                  |                                |                         |
| 10         District 15         18.6%           11         District 24         18.5%           12         District 24         18.2%           13         District 20         18.0%           14         District 20         18.0%           15         District 48         17.9%           16         District 48         17.9%           17         District 30         17.8%           17         District 34         17.0%           19         District 32         16.8%           21         District 33         16.6%           22         District 2         15.3%           24         District 2         15.3%           24         District 29         14.6%           25         District 26         14.2%           26         District 29         14.6%           27         District 26         14.2%           28         District 12         13.5%           30         District 45         13.4%           30         District 12         13.5%           31         District 31         12.7%           32         District 31         12.7%           33         Dis                                                        |                  |                                |                         |
| 11         District 32         18.5%           12         District 24         18.2%           13         District 20         18.0%           14         District 20         18.0%           14         District 20         18.0%           15         District 48         17.9%           16         District 30         17.8%           17         District 42         17.7%           18         District 34         17.0%           19         District 34         17.0%           20         District 22         16.8%           21         District 33         16.6%           22         District 23         16.5%           23         District 23         16.5%           24         District 33         14.9%           Nebraska         14.9%           25         District 29         14.6%           26         District 29         14.6%           27         District 28         13.8%           30         District 45         13.4%           31         District 31         12.7%           32         District 17         13.2%           33         District 31                                                            |                  |                                |                         |
| 12         District 24         18.2%           13         District 20         18.0%           14         District 20         18.0%           15         District 48         17.9%           16         District 30         17.8%           17         District 34         17.0%           18         District 34         17.0%           19         District 34         17.0%           20         District 22         16.8%           21         District 33         16.6%           22         District 23         16.5%           23         District 23         16.5%           24         District 13         14.7%           26         District 29         14.6%           27         District 26         14.2%           28         District 28         13.8%           30         District 12         13.5%           31         District 31         12.7%           32         District 14         11.8%           33         District 31         12.7%           34         District 31         12.7%           35         District 45         10.3%           36         D                                                        |                  |                                |                         |
| 14         District 6         17.9%           15         District 48         17.9%           16         District 30         17.8%           17         District 42         17.7%           18         District 34         17.0%           19         District 36         17.0%           20         District 22         16.8%           21         District 23         16.5%           23         District 23         16.5%           24         District 19         14.9%           Nebraska         14.9%           25         District 29         14.6%           26         District 26         14.2%           28         District 35         13.9%           29         District 28         13.8%           30         District 12         13.5%           31         District 37         12.8%           34         District 31         12.7%           35         District 4         11.8%           37         District 5         10.6%           40         District 5         10.6%           41         District 4         11.4%           38         District 19                                                                 | 12               |                                |                         |
| 15         District 48         17.9%           16         District 30         17.8%           17         District 34         17.0%           18         District 34         17.0%           19         District 36         17.0%           20         District 22         16.8%           21         District 23         16.5%           22         District 23         16.5%           23         District 23         16.5%           24         District 19         14.9%           Nebraska         14.9%           25         District 29         14.6%           26         District 29         14.6%           27         District 26         14.2%           28         District 28         13.8%           30         District 12         13.5%           31         District 37         12.8%           34         District 31         12.7%           35         District 10         12.3%           36         District 14         11.8%           37         District 9         11.5%           38         District 13         9.8%           41         District 39         <                                                    | 13               | District 20                    | 18.0%                   |
| 15         District 48         17.9%           16         District 30         17.8%           17         District 34         17.0%           18         District 34         17.0%           19         District 36         17.0%           20         District 22         16.8%           21         District 23         16.5%           23         District 23         16.5%           24         District 19         14.9%           Nebraska         14.9%           25         District 29         14.6%           26         District 26         14.2%           27         District 28         13.8%           30         District 28         13.8%           30         District 12         13.5%           31         District 37         12.8%           34         District 31         12.7%           35         District 10         12.3%           36         District 4         11.8%           37         District 9         11.5%           38         District 19         10.3%           41         District 39         10.3%           42         District 39         <                                                    | 14               | District 6                     | 17.9%                   |
| 16         District 30         17.8%           17         District 42         17.7%           18         District 34         17.0%           19         District 36         17.0%           20         District 22         16.8%           21         District 33         16.6%           22         District 23         16.5%           23         District 2         15.3%           24         District 19         14.9%           25         District 29         14.6%           26         District 26         14.2%           27         District 28         13.8%           30         District 12         13.5%           31         District 35         13.4%           32         District 17         13.2%           33         District 37         12.8%           34         District 37         12.8%           35         District 10         12.3%           36         District 4         11.8%           37         District 5         10.6%           40         District 5         10.6%           41         District 4         11.4%           39         Distri                                                        | 15               | District 48                    |                         |
| 17         District 42         17.7%           18         District 34         17.0%           19         District 36         17.0%           20         District 22         16.8%           21         District 33         16.6%           22         District 23         16.5%           23         District 2         15.3%           24         District 19         14.9%           25         District 29         14.6%           26         District 29         14.6%           27         District 26         14.2%           28         District 35         13.9%           29         District 12         13.5%           31         District 45         13.4%           32         District 37         12.8%           34         District 31         12.7%           35         District 10         12.3%           36         District 4         11.4%           37         District 39         10.3%           41         District 5         10.6%           42         District 4         11.4%           39         District 5         10.6%           41         Distri                                                        | 16               | District 30                    |                         |
| 18         District 34         17.0%           19         District 36         17.0%           20         District 22         16.8%           21         District 33         16.6%           22         District 23         16.5%           23         District 19         14.9%           24         District 29         14.6%           25         District 29         14.6%           26         District 29         14.6%           27         District 26         14.2%           28         District 28         13.8%           30         District 12         13.5%           31         District 37         12.8%           34         District 31         12.7%           35         District 45         13.4%           37         District 31         12.7%           38         District 4         11.8%           38         District 5         10.6%           40         District 39         10.3%           41         District 3         9.8%           42         District 41         19.8%           43         District 14         9.3%           44         Distri                                                        | 17               | District 42                    |                         |
| 20         District 22         16.8%           21         District 33         16.6%           22         District 23         16.5%           23         District 2         15.3%           24         District 19         14.9%           25         District 19         14.9%           26         District 29         14.6%           27         District 26         14.2%           28         District 26         14.2%           28         District 26         14.2%           29         District 26         14.2%           29         District 12         13.5%           30         District 12         13.5%           31         District 37         12.8%           33         District 31         12.7%           35         District 10         12.3%           36         District 14         11.8%           37         District 9         11.5%           38         District 5         10.6%           40         District 39         10.3%           41         District 39         10.3%           42         District 11         9.8%           43         Distr                                                        | 18               | District 34                    |                         |
| 21         District 33         16.6%           22         District 23         16.5%           23         District 2         15.3%           24         District 19         14.9%           Nebraska         14.9%           25         District 13         14.7%           26         District 29         14.6%           27         District 26         14.2%           28         District 26         14.2%           29         District 26         14.2%           29         District 26         13.8%           30         District 12         13.5%           31         District 45         13.4%           32         District 17         13.2%           33         District 37         12.8%           34         District 31         12.7%           35         District 14         11.8%           37         District 9         11.5%           38         District 4         11.4%           39         District 39         10.3%           41         District 39         10.3%           42         District 11         9.8%           43         District 18 <td< td=""><td>19</td><td>District 36</td><td>17.0%</td></td<> | 19               | District 36                    | 17.0%                   |
| 22         District 23         16.5%           23         District 2         15.3%           24         District 19         14.9%           Nebraska         14.9%           25         District 13         14.7%           26         District 29         14.6%           27         District 26         14.2%           28         District 26         14.2%           29         District 26         13.9%           29         District 28         13.8%           30         District 45         13.4%           32         District 17         13.2%           33         District 37         12.8%           34         District 31         12.7%           35         District 10         12.3%           36         District 14         11.8%           37         District 9         11.5%           38         District 5         10.6%           40         District 39         10.3%           41         District 39         10.3%           42         District 11         9.8%           43         District 27         9.4%           44         District 8         9                                                        | 20               | District 22                    | 16.8%                   |
| 23         District 2         15.3%           24         District 19         14.9%           Nebraska         14.9%           25         District 13         14.7%           26         District 29         14.6%           27         District 26         14.2%           28         District 28         13.8%           30         District 12         13.5%           31         District 45         13.4%           32         District 17         13.2%           33         District 37         12.8%           34         District 10         12.3%           35         District 10         12.3%           36         District 14         11.8%           37         District 9         11.5%           38         District 5         10.6%           40         District 39         10.3%           41         District 39         10.3%           42         District 11         9.8%           43         District 27         9.4%           44         District 18         8.7%           45         District 18         8.7%           46         District 7         7.4                                                        | 21               | District 33                    | 16.6%                   |
| 24         District 19         14.9%           Nebraska         14.9%           25         District 13         14.7%           26         District 29         14.6%           27         District 26         14.2%           28         District 35         13.9%           29         District 28         13.8%           30         District 45         13.4%           32         District 12         13.5%           31         District 37         12.8%           34         District 31         12.7%           35         District 10         12.3%           36         District 4         11.8%           37         District 9         11.5%           38         District 5         10.6%           40         District 39         10.3%           41         District 3         9.8%           42         District 11         9.8%           43         District 27         9.4%           44         District 18         8.7%           45         District 21         8.1%           46         District 7         7.4%           47         District 7         7.4% <td>22</td> <td>District 23</td> <td>16.5%</td>           | 22               | District 23                    | 16.5%                   |
| Nebraska         14.9%           25         District 13         14.7%           26         District 29         14.6%           27         District 26         14.2%           28         District 35         13.9%           29         District 28         13.8%           30         District 45         13.4%           32         District 12         13.5%           31         District 37         12.8%           34         District 31         12.7%           35         District 10         12.3%           36         District 14         11.8%           37         District 5         10.6%           40         District 5         10.6%           41         District 3         9.8%           42         District 11         9.8%           43         District 27         9.4%           44         District 18         8.7%           45         District 21         8.1%           46         District 21         8.1%           47         District 7         7.4%           48         District 49         7.3%                                                                                                         | 23               | District 2                     | 15.3%                   |
| 25         District 13         14.7%           26         District 29         14.6%           27         District 26         14.2%           28         District 35         13.9%           29         District 28         13.8%           30         District 45         13.4%           32         District 12         13.5%           33         District 37         12.8%           34         District 31         12.7%           35         District 10         12.3%           36         District 14         11.8%           37         District 5         10.6%           40         District 5         10.6%           40         District 39         10.3%           41         District 3         9.8%           42         District 11         9.8%           43         District 27         9.4%           44         District 18         8.7%           45         District 21         8.1%           46         District 21         8.1%           47         District 7         7.4%           48         District 49         7.3%                                                                                           | 24               | District 19                    | 14.9%                   |
| 26         District 29         14.6%           27         District 26         14.2%           28         District 35         13.9%           29         District 28         13.8%           30         District 12         13.5%           31         District 45         13.4%           32         District 17         13.2%           33         District 31         12.7%           34         District 10         12.3%           36         District 10         12.3%           36         District 14         11.8%           37         District 5         10.6%           40         District 39         10.3%           41         District 39         9.8%           42         District 11         9.8%           43         District 8         9.3%           44         District 8         9.3%           45         District 18         8.7%           46         District 7         7.4%           48         District 49         7.3%                                                                                                                                                                                        |                  | Nebraska                       | <b>14.9%</b>            |
| 27         District 26         14.2%           28         District 35         13.9%           29         District 28         13.8%           30         District 12         13.5%           31         District 45         13.4%           32         District 17         13.2%           33         District 37         12.8%           34         District 10         12.3%           35         District 14         11.8%           37         District 9         11.5%           38         District 5         10.6%           40         District 39         10.3%           41         District 39         9.8%           42         District 11         9.8%           43         District 8         9.3%           44         District 8         9.3%           45         District 18         8.7%           46         District 7         7.4%           48         District 49         7.3%                                                                                                                                                                                                                                        | 25               | District 13                    | 14.7%                   |
| 28         District 35         13.9%           29         District 28         13.8%           30         District 12         13.5%           31         District 45         13.4%           32         District 17         13.2%           33         District 37         12.8%           34         District 10         12.3%           35         District 14         11.8%           37         District 9         11.5%           38         District 5         10.6%           40         District 39         10.3%           41         District 3         9.8%           42         District 11         9.8%           43         District 8         9.3%           44         District 8         9.3%           45         District 18         8.7%           46         District 7         7.4%           47         District 7         7.4%           48         District 49         7.3%                                                                                                                                                                                                                                           | 26               | District 29                    | 14.6%                   |
| 29         District 28         13.8%           30         District 12         13.5%           31         District 45         13.4%           32         District 17         13.2%           33         District 37         12.8%           34         District 31         12.7%           35         District 10         12.3%           36         District 14         11.8%           37         District 9         11.5%           38         District 4         11.4%           39         District 39         10.3%           41         District 39         10.3%           42         District 11         9.8%           43         District 8         9.3%           44         District 8         9.3%           45         District 18         8.7%           46         District 7         7.4%           47         District 7         7.4%           48         District 49         7.3%                                                                                                                                                                                                                                         | 27               | District 26                    | 14.2%                   |
| 30         District 12         13.5%           31         District 45         13.4%           32         District 17         13.2%           33         District 37         12.8%           34         District 31         12.7%           35         District 10         12.3%           36         District 14         11.8%           37         District 9         11.5%           38         District 4         11.4%           39         District 5         10.6%           40         District 39         10.3%           41         District 3         9.8%           42         District 11         9.8%           43         District 27         9.4%           44         District 8         9.3%           45         District 18         8.7%           46         District 21         8.1%           47         District 7         7.4%           48         District 49         7.3%                                                                                                                                                                                                                                          | 28               | District 35                    | 13.9%                   |
| 31         District 45         13.4%           32         District 17         13.2%           33         District 37         12.8%           34         District 31         12.7%           35         District 10         12.3%           36         District 14         11.8%           37         District 9         11.5%           38         District 4         11.4%           39         District 5         10.6%           40         District 39         10.3%           41         District 3         9.8%           42         District 11         9.8%           43         District 27         9.4%           44         District 8         9.3%           45         District 18         8.7%           46         District 21         8.1%           47         District 7         7.4%           48         District 49         7.3%                                                                                                                                                                                                                                                                                         | 29               | District 28                    | 13.8%                   |
| 32         District 17         13.2%           33         District 37         12.8%           34         District 31         12.7%           35         District 10         12.3%           36         District 14         11.8%           37         District 9         11.5%           38         District 4         11.4%           39         District 5         10.6%           40         District 39         10.3%           41         District 3         9.8%           42         District 11         9.8%           43         District 27         9.4%           44         District 18         8.7%           46         District 21         8.1%           47         District 7         7.4%           48         District 49         7.3%                                                                                                                                                                                                                                                                                                                                                                                     | 30               | District 12                    |                         |
| 33         District 37         12.8%           34         District 31         12.7%           35         District 10         12.3%           36         District 14         11.8%           37         District 9         11.5%           38         District 5         10.6%           40         District 39         10.3%           41         District 3         9.8%           42         District 27         9.4%           43         District 8         9.3%           45         District 18         8.7%           46         District 7         7.4%           48         District 49         7.3%                                                                                                                                                                                                                                                                                                                                                                                                                                                                                                                                 | 31               | District 45                    | 13.4%                   |
| 34         District 31         12.7%           35         District 10         12.3%           36         District 14         11.8%           37         District 9         11.5%           38         District 4         11.4%           39         District 5         10.6%           40         District 39         10.3%           41         District 3         9.8%           42         District 27         9.4%           43         District 8         9.3%           45         District 18         8.7%           46         District 7         7.4%           48         District 49         7.3%                                                                                                                                                                                                                                                                                                                                                                                                                                                                                                                                  |                  |                                |                         |
| 35         District 10         12.3%           36         District 14         11.8%           37         District 9         11.5%           38         District 4         11.4%           39         District 5         10.6%           40         District 39         10.3%           41         District 3         9.8%           42         District 27         9.4%           43         District 8         9.3%           45         District 18         8.7%           46         District 7         7.4%           48         District 49         7.3%                                                                                                                                                                                                                                                                                                                                                                                                                                                                                                                                                                                 |                  |                                |                         |
| 36         District 14         11.8%           37         District 9         11.5%           38         District 4         11.4%           39         District 5         10.6%           40         District 39         10.3%           41         District 3         9.8%           42         District 11         9.8%           43         District 8         9.3%           44         District 18         8.7%           46         District 7         7.4%           48         District 49         7.3%                                                                                                                                                                                                                                                                                                                                                                                                                                                                                                                                                                                                                                |                  |                                |                         |
| 37         District 9         11.5%           38         District 4         11.4%           39         District 5         10.6%           40         District 39         10.3%           41         District 39         9.8%           42         District 11         9.8%           43         District 27         9.4%           44         District 8         9.3%           45         District 18         8.7%           46         District 7         7.4%           48         District 49         7.3%                                                                                                                                                                                                                                                                                                                                                                                                                                                                                                                                                                                                                                |                  |                                |                         |
| 38         District 4         11.4%           39         District 5         10.6%           40         District 39         10.3%           41         District 3         9.8%           42         District 11         9.8%           43         District 27         9.4%           44         District 8         9.3%           45         District 18         8.7%           46         District 7         7.4%           47         District 7         7.3%                                                                                                                                                                                                                                                                                                                                                                                                                                                                                                                                                                                                                                                                                |                  |                                |                         |
| 39         District 5         10.6%           40         District 39         10.3%           41         District 3         9.8%           42         District 11         9.8%           43         District 27         9.4%           44         District 8         9.3%           45         District 18         8.7%           46         District 21         8.1%           47         District 7         7.4%           48         District 49         7.3%                                                                                                                                                                                                                                                                                                                                                                                                                                                                                                                                                                                                                                                                               |                  |                                |                         |
| 40         District 39         10.3%           41         District 3         9.8%           42         District 11         9.8%           43         District 27         9.4%           44         District 8         9.3%           45         District 18         8.7%           46         District 21         8.1%           47         District 7         7.4%           48         District 49         7.3%                                                                                                                                                                                                                                                                                                                                                                                                                                                                                                                                                                                                                                                                                                                             |                  |                                |                         |
| 41         District 3         9.8%           42         District 11         9.8%           43         District 27         9.4%           44         District 8         9.3%           45         District 18         8.7%           46         District 21         8.1%           47         District 7         7.4%           48         District 49         7.3%                                                                                                                                                                                                                                                                                                                                                                                                                                                                                                                                                                                                                                                                                                                                                                            |                  |                                |                         |
| 42         District 11         9.8%           43         District 27         9.4%           44         District 8         9.3%           45         District 18         8.7%           46         District 21         8.1%           47         District 7         7.4%           48         District 49         7.3%                                                                                                                                                                                                                                                                                                                                                                                                                                                                                                                                                                                                                                                                                                                                                                                                                         |                  |                                |                         |
| 43         District 27         9.4%           44         District 8         9.3%           45         District 18         8.7%           46         District 21         8.1%           47         District 7         7.4%           48         District 49         7.3%                                                                                                                                                                                                                                                                                                                                                                                                                                                                                                                                                                                                                                                                                                                                                                                                                                                                       |                  |                                |                         |
| 44         District 8         9.3%           45         District 18         8.7%           46         District 21         8.1%           47         District 7         7.4%           48         District 49         7.3%                                                                                                                                                                                                                                                                                                                                                                                                                                                                                                                                                                                                                                                                                                                                                                                                                                                                                                                     |                  |                                |                         |
| 45         District 18         8.7%           46         District 21         8.1%           47         District 7         7.4%           48         District 49         7.3%                                                                                                                                                                                                                                                                                                                                                                                                                                                                                                                                                                                                                                                                                                                                                                                                                                                                                                                                                                  |                  |                                |                         |
| 46         District 21         8.1%           47         District 7         7.4%           48         District 49         7.3%                                                                                                                                                                                                                                                                                                                                                                                                                                                                                                                                                                                                                                                                                                                                                                                                                                                                                                                                                                                                                |                  |                                |                         |
| 47         District 7         7.4%           48         District 49         7.3%                                                                                                                                                                                                                                                                                                                                                                                                                                                                                                                                                                                                                                                                                                                                                                                                                                                                                                                                                                                                                                                              |                  |                                |                         |
| 48 District 49 7.3%                                                                                                                                                                                                                                                                                                                                                                                                                                                                                                                                                                                                                                                                                                                                                                                                                                                                                                                                                                                                                                                                                                                           |                  |                                |                         |
|                                                                                                                                                                                                                                                                                                                                                                                                                                                                                                                                                                                                                                                                                                                                                                                                                                                                                                                                                                                                                                                                                                                                               |                  |                                |                         |
| 49 DISUICE 40 7.0%                                                                                                                                                                                                                                                                                                                                                                                                                                                                                                                                                                                                                                                                                                                                                                                                                                                                                                                                                                                                                                                                                                                            |                  |                                |                         |
|                                                                                                                                                                                                                                                                                                                                                                                                                                                                                                                                                                                                                                                                                                                                                                                                                                                                                                                                                                                                                                                                                                                                               | 40               | District 40                    | 1.070                   |