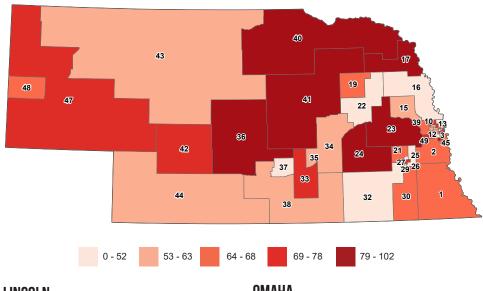

# FERTILITY

This ranking is based on the number of live births in the past 12 months per 1,000 women ages 15 to 50.

### **BIRTHS PER 1,000 WOMEN**

### **BIRTHS PER 1,000 WOMEN**

Births per 1,000 women

| Rank     | District                  | Births   |
|----------|---------------------------|----------|
| 1        | District 35               | 102      |
| 2        | District 36               | 90       |
| 2        | District 24               | 90<br>88 |
| 4        | District 17               | 87       |
| 4<br>5   | District 40               | 87       |
| 6        | District 40               | 82       |
| 7        | District 23               | 80       |
| 8        | District 3                | 79       |
| 9        | District 7                | 79       |
| 9<br>10  | District 47               | 78       |
| 10       | District 42               | 76       |
|          |                           |          |
| 12<br>13 | District 5<br>District 10 | 74<br>74 |
|          |                           |          |
| 14       | District 28               | 74       |
| 15       | District 33               | 74       |
| 16       | District 49               | 73       |
| 17       | District 26               | 69       |
| 18       | District 45               | 68       |
| 19       | District 48               | 68       |
| 20       | District 1                | 67       |
| 21       | District 19               | 67       |
| 22       | District 8                | 66       |
| 23       | District 21               | 66       |
| 24       | District 39               | 66       |
| 0.5      | Nebraska                  | 65       |
| 25       | District 2                | 64       |
| 26       | District 30               | 64       |
| 27       | District 4                | 63       |
| 28       | District 11               | 63       |
| 29       | District 20               | 63       |
| 30       | District 34               | 63       |
| 31       | District 18               | 60       |
| 32       | District 12               | 59       |
| 33       | District 15               | 59       |
| 34       | District 31               | 55       |
| 35       | District 38               | 55       |
| 36       | District 43               | 54       |
| 37       | District 44               | 54       |
| 38       | District 6                | 53       |
| 39       | District 27               | 53       |
| 40       | District 16               | 52       |
| 41       | District 37               | 52       |
| 42       | District 14               | 49       |
| 43       | District 25               | 49       |
| 44       | District 9                | 48       |
| 45       | District 29               | 48       |
| 46       | District 46               | 46       |
| 47       | District 13               | 44       |
| 48       | District 22               | 40       |
| 49       | District 32               | 39       |