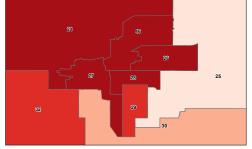

# FERTILITY

This ranking is based on the number of live births in the past 12 months per 1,000 women ages 15 to 50.

### **BIRTHS PER 1,000 WOMEN**

### **BIRTHS PER 1,000 WOMEN**

Births per 1,000 women

| Rank     | District                  | Births   |
|----------|---------------------------|----------|
| 1        | District 35               | 102      |
| 2        | District 36               | 90       |
| 2        | District 24               | 90<br>88 |
| 4        | District 17               | 87       |
| 4<br>5   | District 40               | 87       |
| 6        | District 40               | 82       |
| 7        | District 23               | 80       |
| 8        | District 3                | 79       |
| 9        | District 7                | 79       |
| 9<br>10  | District 47               | 78       |
| 10       | District 42               | 76       |
|          |                           |          |
| 12<br>13 | District 5<br>District 10 | 74<br>74 |
|          |                           |          |
| 14       | District 28               | 74       |
| 15       | District 33               | 74       |
| 16       | District 49               | 73       |
| 17       | District 26               | 69       |
| 18       | District 45               | 68       |
| 19       | District 48               | 68       |
| 20       | District 1                | 67       |
| 21       | District 19               | 67       |
| 22       | District 8                | 66       |
| 23       | District 21               | 66       |
| 24       | District 39               | 66       |
| 0.5      | Nebraska                  | 65       |
| 25       | District 2                | 64       |
| 26       | District 30               | 64       |
| 27       | District 4                | 63       |
| 28       | District 11               | 63       |
| 29       | District 20               | 63       |
| 30       | District 34               | 63       |
| 31       | District 18               | 60       |
| 32       | District 12               | 59       |
| 33       | District 15               | 59       |
| 34       | District 31               | 55       |
| 35       | District 38               | 55       |
| 36       | District 43               | 54       |
| 37       | District 44               | 54       |
| 38       | District 6                | 53       |
| 39       | District 27               | 53       |
| 40       | District 16               | 52       |
| 41       | District 37               | 52       |
| 42       | District 14               | 49       |
| 43       | District 25               | 49       |
| 44       | District 9                | 48       |
| 45       | District 29               | 48       |
| 46       | District 46               | 46       |
| 47       | District 13               | 44       |
| 48       | District 22               | 40       |
| 49       | District 32               | 39       |