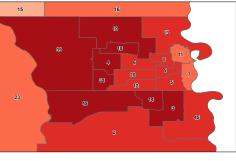

# **POPULATION**

## **ESTIMATED DISTRICT POPULATION SIZE**

## **ESTIMATED DISTRICT POPULATION SIZE**

LINCOLN

#### **Estimated District Population**

| Rank | District         | <b>Residents</b> |
|------|------------------|------------------|
| 1    | District 39      | 47,133           |
| 2    | District 49      | 43,479           |
| 3    | District 10      | 42,380           |
| 4    | District 27      | 41,438           |
| 5    | District 3       | 41,388           |
| 6    | District 18      | 41,226           |
| 7    | District 21      | 41,005           |
| 8    | District 37      | 40,937           |
| 9    | District 25      | 40,839           |
| 10   | District 14      | 40,750           |
| 11   | District 26      | 40,595           |
| 12   | District 29      | 40,559           |
| 13   | District 46      | 40,296           |
| 14   | District 7       | 40,122           |
| 15   | District 5       | 39,658           |
| 16   | District 4       | 39,569           |
| 17   | District 28      | 39,359           |
| 18   | District 45      | 39,267           |
| 19   | District 12      | 38,819           |
|      | District Average | 38,651           |
| 20   | District 2       | 38,437           |
| 21   | District 20      | 38,423           |
| 22   | District 22      | 38,377           |
| 23   | District 35      | 38,363           |
| 24   | District 36      | 38,350           |
| 25   | District 30      | 38,261           |
| 26   | District 32      | 37,974           |
| 27   | District 23      | 37,951           |
| 28   | District 13      | 37,924           |
| 29   | District 41      | 37,863           |
| 30   | District 8       | 37,757           |
| 31   | District 33      | 37,679           |
| 32   | District 6       | 37,363           |
| 33   | District 43      | 37,313           |
| 34   | District 19      | 37,303           |
| 35   | District 34      | 37,302           |
| 36   | District 38      | 37,216           |
| 37   | District 9       | 37,117           |
| 38   | District 17      | 36,993           |
| 39   | District 31      | 36,718           |
| 40   | District 15      | 36,576           |
| 41   | District 40      | 36,545           |
| 42   | District 48      | 36,509           |
| 43   | District 44      | 36,337           |
| 44   | District 1       | 36,245           |
| 45   | District 24      | 36,121           |
| 46   | District 16      | 35,999           |
| 47   | District 42      | 35,569           |
| 48   | District 11      | 35,497           |
| 49   | District 47      | 35,020           |
|      |                  | -,               |