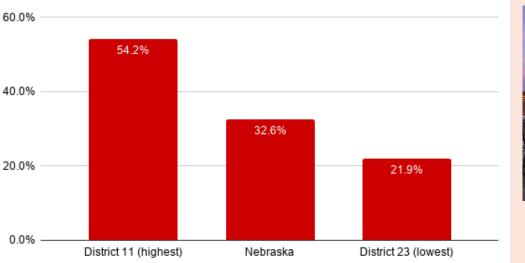

# **SINGLE PARENT HOUSEHOLDS**

This ranking is based on the percent of householders living with their own minor children but without a spouse present.

Single parent households

### **SINGLE PARENT HOUSEHOLDS**