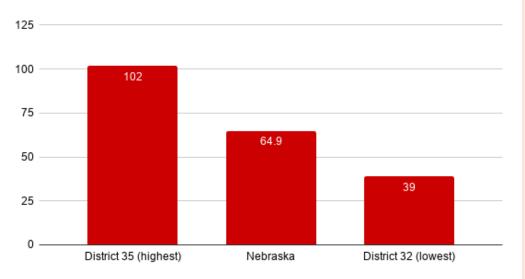

# FERTILITY

This ranking is based on the number of live births in the past 12 months per 1,000 women ages 15 to 50.

### **BIRTHS PER 1,000 WOMEN**

### **BIRTHS PER 1,000 WOMEN**

Births per 1,000 women

| Rank     | District                  | Births   |
|----------|---------------------------|----------|
| 1        | District 35               | 102      |
| 2        | District 36               | 90       |
| 2        | District 24               | 90<br>88 |
| 4        | District 17               | 87       |
| 4<br>5   | District 40               | 87       |
| 6        | District 40               | 82       |
| 7        | District 23               | 80       |
| 8        | District 3                | 79       |
| 9        | District 7                | 79       |
| 9<br>10  | District 47               | 78       |
| 10       | District 42               | 76       |
|          |                           |          |
| 12<br>13 | District 5<br>District 10 | 74<br>74 |
|          |                           |          |
| 14       | District 28               | 74       |
| 15       | District 33               | 74       |
| 16       | District 49               | 73       |
| 17       | District 26               | 69       |
| 18       | District 45               | 68       |
| 19       | District 48               | 68       |
| 20       | District 1                | 67       |
| 21       | District 19               | 67       |
| 22       | District 8                | 66       |
| 23       | District 21               | 66       |
| 24       | District 39               | 66       |
| 0.5      | Nebraska                  | 65       |
| 25       | District 2                | 64       |
| 26       | District 30               | 64       |
| 27       | District 4                | 63       |
| 28       | District 11               | 63       |
| 29       | District 20               | 63       |
| 30       | District 34               | 63       |
| 31       | District 18               | 60       |
| 32       | District 12               | 59       |
| 33       | District 15               | 59       |
| 34       | District 31               | 55       |
| 35       | District 38               | 55       |
| 36       | District 43               | 54       |
| 37       | District 44               | 54       |
| 38       | District 6                | 53       |
| 39       | District 27               | 53       |
| 40       | District 16               | 52       |
| 41       | District 37               | 52       |
| 42       | District 14               | 49       |
| 43       | District 25               | 49       |
| 44       | District 9                | 48       |
| 45       | District 29               | 48       |
| 46       | District 46               | 46       |
| 47       | District 13               | 44       |
| 48       | District 22               | 40       |
| 49       | District 32               | 39       |