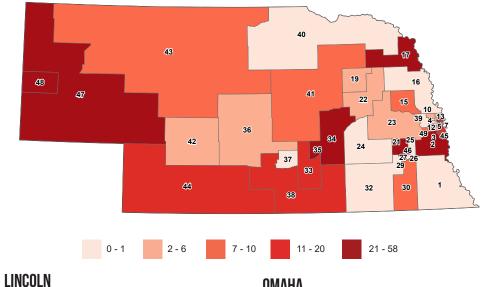

# **POPULATION**

## **ESTIMATED DISTRICT POPULATION SIZE**

## **ESTIMATED DISTRICT POPULATION SIZE**

LINCOLN

#### **OMAHA**

#### **Estimated District Population**

| Rank | District         | <b>Residents</b> |
|------|------------------|------------------|
| 1    | District 39      | 47,133           |
| 2    | District 49      | 43,479           |
| 3    | District 10      | 42,380           |
| 4    | District 27      | 41,438           |
| 5    | District 3       | 41,388           |
| 6    | District 18      | 41,226           |
| 7    | District 21      | 41,005           |
| 8    | District 37      | 40,937           |
| 9    | District 25      | 40,839           |
| 10   | District 14      | 40,750           |
| 11   | District 26      | 40,595           |
| 12   | District 29      | 40,559           |
| 13   | District 46      | 40,296           |
| 14   | District 7       | 40,122           |
| 15   | District 5       | 39,658           |
| 16   | District 4       | 39,569           |
| 17   | District 28      | 39,359           |
| 18   | District 45      | 39,267           |
| 19   | District 12      | 38,819           |
|      | District Average | 38,651           |
| 20   | District 2       | 38,437           |
| 21   | District 20      | 38,423           |
| 22   | District 22      | 38,377           |
| 23   | District 35      | 38,363           |
| 24   | District 36      | 38,350           |
| 25   | District 30      | 38,261           |
| 26   | District 32      | 37,974           |
| 27   | District 23      | 37,951           |
| 28   | District 13      | 37,924           |
| 29   | District 41      | 37,863           |
| 30   | District 8       | 37,757           |
| 31   | District 33      | 37,679           |
| 32   | District 6       | 37,363           |
| 33   | District 43      | 37,313           |
| 34   | District 19      | 37,303           |
| 35   | District 34      | 37,302           |
| 36   | District 38      | 37,216           |
| 37   | District 9       | 37,117           |
| 38   | District 17      | 36,993           |
| 39   | District 31      | 36,718           |
| 40   | District 15      | 36,576           |
| 41   | District 40      | 36,545           |
| 42   | District 48      | 36,509           |
| 43   | District 44      | 36,337           |
| 44   | District 1       | 36,245           |
| 45   | District 24      | 36,121           |
| 46   | District 16      | 35,999           |
| 47   | District 42      | 35,569           |
| 48   | District 11      | 35,497           |
| 49   | District 47      | 35,020           |
|      |                  | -,               |