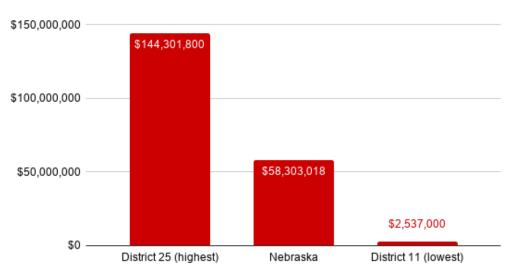

|
| 42   | District 44 | \$47,413                                |
| 43   | District 9  | \$46,911                                |
| 44   | District 28 | \$44,640                                |
| 45   | District 5  | \$44,325                                |
| 46   | District 13 | \$43,605                                |
| 47   | District 7  | \$37,138                                |
| 48   | District 46 | \$35,792                                |
| 49   | District 11 | \$26,864                                |
|      |             | , ,,,,,,,,,,,,,,,,,,,,,,,,,,,,,,,,,,,,, |

# **INVESTMENT INCOME**

This ranking is based on aggregate interest, dividends, or net rental income in the past 12 months, in 2017 inflation-adjusted dollars.

### **INVESTMENT INCOME**



#### **INVESTMENT INCOME**



#### LINCOLN



#### **OMAHA**





| Denk             | District                   | Dellara                        |
|------------------|----------------------------|--------------------------------|
| <u>Rank</u><br>1 | District                   | Dollars                        |
| 2                | District 25<br>District 6  | \$144,301,800                  |
| 2                |                            | \$131,768,100                  |
| 3                | District 39<br>District 20 | \$126,692,400                  |
| 4<br>5           | District 20                | \$114,074,700<br>\$109,105,200 |
| 6                | District 10                | \$85,291,900                   |
| 7                | District 15                | . , ,