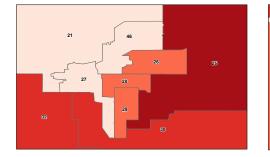

# **SENIOR POPULATION**

This ranking is based on the percentage of the population in each district over 65 years of age.

#### **PERCENT OF POPULATION OVER 65 YEARS OF AGE**

### **PERCENT OF POPULATION OVER 65 YEARS OF AGE**

#### **OMAHA**