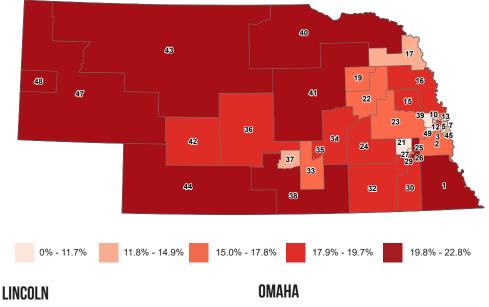

istrict 3      | 8.7%    |
| 40   | District 10     | 8.7%    |
| 41   | District 29     | 8.7%    |
| 42   | District 14     | 8.5%    |
| 43   | District 2      | 7.1%    |
| 44   | District 6      | 7.0%    |
| 45   | District 49     | 5.6%    |
| 46   | District 25     | 4.8%    |
| 47   | District 4      | 4.5%    |
| 48   | District 39     | 4.5%    |
| 49   | District 31     | 3.6%    |
|      |                 |         |

### MEDICARE

Medicare is a single-payer, national social insurance program, administered by the federal government. It provides health insurance for Americans 65 years of age and older who have worked and paid into the system through payroll taxes.

#### PERCENT OF RESIDENTS RECEIVING MEDICARE BENEFITS





#### PERCENT OF RESIDENTS RECEIVING MEDICARE BENEFITS











| <u>Rank</u><br>1 | <u>District</u><br>District 41 | <u>Percent</u><br>22.8% |
|------------------|--------------------------------|-------------------------|
| 2                | District 44                    | 22.8%                   |
| 3                | District 47                    | 22.0%                   |
| 4                | District 1                     | 22.0%                   |
| 5                | District 40                    | 22.0%                   |
| 6                | District 43                    | 21.6%                   |
| 7                | District 38                    | 21.0%                   |
| 8                | District 25                    | 21.0%                   |
| 9                | District 48                    | 19.8%