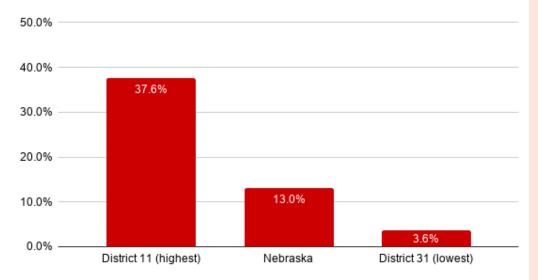

t 21  | 93.6%          |
| 40       | District 44  | 92.6%          |
| 41       | District 40  | 92.2%          |
| 42       | District 13  | 92.1%          |
| 43       | District 35  | 92.1%          |
| 44       | District 48  | 92.0%          |
| 45       | District 5   | 91.6%          |
| 46       | District 36  | 90.7%          |
| 47       | District 43  | 90.5%          |
| 48       | District 7   | 87.6%          |
| 40<br>49 | District 17  | 87.0%          |
| 49       | DISTICT 17   | 07.0%          |

# **MEDICAID**

The Nebraska Medicaid Program helps low-income individuals pay for medical services. This ranking also includes CHIP beneficiaries, a health insurance program for children who do not qualify for Medicaid.

#### PERCENT OF RESIDENTS RECEIVING MEDICAID BENEFITS





#### PERCENT OF RESIDENTS RECEIVING MEDICAID BENEFITS









| Rank | <b>District</b> | Percent |
|------|-----------------|---------|
| 1    | District 11     | 37.6%   |
| 2    | District 7      | 28.4%   |
| 3    | District 5      | 25.5%   |
| 4    | District 13     | 23.5%   |
| 5    | District 46     | 20.6%   |
| 6    | District 35     | 19.9%   |
| 7    | District 8      | 17.8%   |
| 8    | District 48     | 17.5%   |
| 9    | District 17     | 17.0%   |
| 10   | District 15     | 16.4%   |
| 11   | District 28     | 15.9%   |
| 12   | District 19     | 15.3%   |
| 13   | District 27     | 15.3%   |
| 14   | District 36     | 14.7%   |
| 15   | District 42     | 13.3%   |
| 16   | District 1      | 13.2%   |
| 17   | District 45     | 13.2%   |
|      | Nebraska        | 13.0%