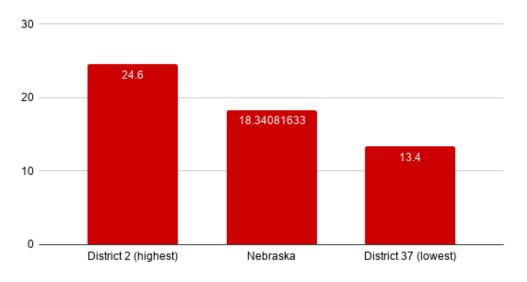

# FERTILITY

This ranking is based on the number of live births in the past 12 months per 1,000 women ages 15 to 50.

### **BIRTHS PER 1,000 WOMEN**

### **BIRTHS PER 1,000 WOMEN**

Births per 1,000 women

| Rank     | District                  | Births   |
|----------|---------------------------|----------|
| 1        | District 35               | 102      |
| 2        | District 36               | 90       |
| 2        | District 24               | 90<br>88 |
| 4        | District 17               | 87       |
| 4<br>5   | District 40               | 87       |
| 6        | District 40               | 82       |
| 7        | District 23               | 80       |
| 8        | District 3                | 79       |
| 9        | District 7                | 79       |
| 9<br>10  | District 47               | 78       |
| 10       | District 42               | 76       |
|          |                           |          |
| 12<br>13 | District 5<br>District 10 | 74<br>74 |
|          |                           |          |
| 14       | District 28               | 74       |
| 15       | District 33               | 74       |
| 16       | District 49               | 73       |
| 17       | District 26               | 69       |
| 18       | District 45               | 68       |
| 19       | District 48               | 68       |
| 20       | District 1                | 67       |
| 21       | District 19               | 67       |
| 22       | District 8                | 66       |
| 23       | District 21               | 66       |
| 24       | District 39               | 66       |
| 0.5      | Nebraska                  | 65       |
| 25       | District 2                | 64       |
| 26       | District 30               | 64       |
| 27       | District 4                | 63       |
| 28       | District 11               | 63       |
| 29       | District 20               | 63       |
| 30       | District 34               | 63       |
| 31       | District 18               | 60       |
| 32       | District 12               | 59       |
| 33       | District 15               | 59       |
| 34       | District 31               | 55       |
| 35       | District 38               | 55       |
| 36       | District 43               | 54       |
| 37       | District 44               | 54       |
| 38       | District 6                | 53       |
| 39       | District 27               | 53       |
| 40       | District 16               | 52       |
| 41       | District 37               | 52       |
| 42       | District 14               | 49       |
| 43       | District 25               | 49       |
| 44       | District 9                | 48       |
| 45       | District 29               | 48       |
| 46       | District 46               | 46       |
| 47       | District 13               | 44       |
| 48       | District 22               | 40       |
| 49       | District 32               | 39       |