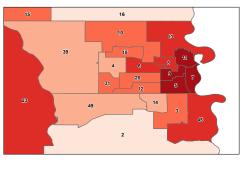

# **SINGLE PARENT HOUSEHOLDS**

This ranking is based on the percent of householders living with their own minor children but without a spouse present.

Single parent households

### **SINGLE PARENT HOUSEHOLDS**