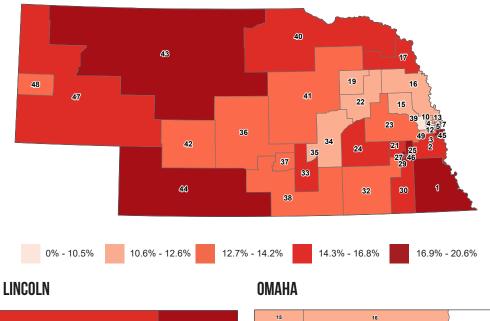

# **SENIOR POPULATION**

This ranking is based on the percentage of the population in each district over 65 years of age.

#### **PERCENT OF POPULATION OVER 65 YEARS OF AGE**

### **PERCENT OF POPULATION OVER 65 YEARS OF AGE**

#### **OMAHA**

#### Source: U.S. Census Bureau, 2014-2018 American Community Survey 5-Year Estimates, http://factfinder.census.gov/

#### **Over 65 Population**

| 2         District 40         22.0%           3         District 40         22.0%           3         District 44         21.9%           4         District 47         21.6%           5         District 25         20.7%           6         District 38         20.3%           8         District 16         19.1%           10         District 16         19.1%           10         District 22         18.6%           11         District 24         18.2%           13         District 20         18.0%           14         District 20         18.0%           15         District 48         17.9%           16         District 30         17.8%           17         District 34         17.0%           18         District 22         16.8%           21         District 23         16.5%           22         District 23         16.5%           23         District 23         16.5%           24         District 23         16.5%           25         District 13         14.7%           26         District 28         13.8%           30         District                                                        | <u>Rank</u><br>1 | <u>District</u><br>District 41 | <u>Percent</u><br>22.3% |
|-----------------------------------------------------------------------------------------------------------------------------------------------------------------------------------------------------------------------------------------------------------------------------------------------------------------------------------------------------------------------------------------------------------------------------------------------------------------------------------------------------------------------------------------------------------------------------------------------------------------------------------------------------------------------------------------------------------------------------------------------------------------------------------------------------------------------------------------------------------------------------------------------------------------------------------------------------------------------------------------------------------------------------------------------------------------------------------------------------------------------------------------------|------------------|--------------------------------|-------------------------|
| 3         District 44         21.9%           4         District 47         21.6%           5         District 25         20.7%           6         District 43         20.6%           7         District 38         20.3%           8         District 1         20.0%           9         District 16         19.1%           10         District 15         18.6%           11         District 24         18.2%           13         District 20         18.0%           14         District 24         18.2%           15         District 48         17.9%           16         District 30         17.8%           17         District 34         17.0%           18         District 22         16.8%           20         District 23         16.6%           21         District 33         16.6%           22         District 23         16.5%           23         District 23         16.5%           24         District 23         16.5%           25         District 13         14.7%           26         District 24         13.9%           29         District                                                         |                  |                                |                         |
| 4         District 47         21.6%           5         District 25         20.7%           6         District 33         20.6%           7         District 38         20.3%           8         District 1         20.0%           9         District 16         19.1%           10         District 15         18.6%           11         District 24         18.2%           13         District 20         18.0%           14         District 20         18.0%           15         District 48         17.9%           16         District 30         17.8%           17         District 34         17.0%           18         District 22         16.8%           20         District 33         16.6%           21         District 23         16.5%           23         District 23         16.5%           24         District 23         14.9%           Kebraska         14.9%           25         District 26         14.2%           26         District 35         13.9%           29         District 45         13.4%           30         District 45         14                                                        |                  |                                |                         |
| 5         District 25         20.7%           6         District 43         20.6%           7         District 38         20.3%           8         District 1         20.0%           9         District 16         19.1%           10         District 15         18.6%           11         District 24         18.2%           13         District 24         18.2%           13         District 20         18.0%           14         District 20         18.0%           14         District 48         17.9%           16         District 30         17.8%           17         District 34         17.0%           18         District 34         17.0%           20         District 22         16.8%           21         District 33         16.6%           22         District 23         16.5%           23         District 23         16.5%           24         District 13         14.7%           26         District 28         13.8%           30         District 13         14.7%           28         District 37         12.8%           31         Distric                                                        |                  |                                |                         |
| 6         District 43         20.6%           7         District 38         20.3%           8         District 1         20.0%           9         District 16         19.1%           10         District 15         18.6%           11         District 22         18.5%           12         District 24         18.2%           13         District 20         18.0%           14         District 6         17.9%           15         District 48         17.9%           16         District 30         17.8%           17         District 34         17.0%           19         District 33         16.6%           20         District 22         16.8%           21         District 23         16.5%           22         District 23         16.6%           23         District 23         16.5%           24         District 23         16.6%           25         District 13         14.7%           26         District 28         13.8%           30         District 28         13.8%           30         District 12         13.5%           31         Distric                                                        |                  |                                |                         |
| 7         District 38         20.3%           8         District 1         20.0%           9         District 16         19.1%           10         District 15         18.6%           11         District 22         18.5%           12         District 24         18.2%           13         District 6         17.9%           14         District 48         17.9%           15         District 30         17.8%           17         District 34         17.0%           18         District 34         17.0%           19         District 33         16.6%           20         District 22         16.8%           21         District 23         16.5%           22         District 33         16.6%           23         District 23         16.5%           24         District 13         14.7%           26         District 29         14.6%           27         District 28         13.8%           30         District 12         13.5%           31         District 31         12.7%           32         District 14         11.8%           37         Distri                                                        |                  |                                |                         |
| 8         District 1         20.0%           9         District 16         19.1%           10         District 15         18.6%           11         District 32         18.5%           12         District 24         18.2%           13         District 20         18.0%           14         District 6         17.9%           16         District 48         17.9%           16         District 30         17.8%           17         District 34         17.0%           18         District 34         17.0%           20         District 22         16.8%           21         District 23         16.5%           22         District 23         16.5%           23         District 23         16.5%           24         District 23         16.5%           25         District 13         14.7%           26         District 28         13.8%           30         District 28         13.8%           31         District 37         12.8%           34         District 37         12.8%           35         District 31         12.7%           36         Distr                                                        |                  |                                |                         |
| 9         District 16         19.1%           10         District 15         18.6%           11         District 22         18.5%           12         District 24         18.2%           13         District 20         18.0%           14         District 6         17.9%           15         District 48         17.9%           16         District 42         17.7%           18         District 34         17.0%           19         District 34         17.0%           20         District 22         16.8%           21         District 33         16.6%           22         District 23         16.5%           23         District 2         15.3%           24         District 23         16.4%           25         District 26         14.2%           26         District 29         14.6%           27         District 28         13.8%           30         District 12         13.5%           31         District 31         12.7%           32         District 31         12.7%           33         District 31         12.3%           34         Dist                                                        |                  |                                |                         |
| 10         District 15         18.6%           11         District 24         18.5%           12         District 24         18.2%           13         District 20         18.0%           14         District 20         18.0%           15         District 48         17.9%           16         District 48         17.9%           17         District 30         17.8%           17         District 34         17.0%           19         District 32         16.8%           21         District 33         16.6%           22         District 2         15.3%           24         District 2         15.3%           24         District 29         14.6%           25         District 26         14.2%           26         District 29         14.6%           27         District 26         14.2%           28         District 12         13.5%           30         District 45         13.4%           30         District 12         13.5%           31         District 31         12.7%           32         District 31         12.7%           33         Dis                                                        |                  |                                |                         |
| 11         District 32         18.5%           12         District 24         18.2%           13         District 20         18.0%           14         District 20         18.0%           14         District 20         18.0%           15         District 48         17.9%           16         District 30         17.8%           17         District 42         17.7%           18         District 34         17.0%           19         District 34         17.0%           20         District 22         16.8%           21         District 33         16.6%           22         District 23         16.5%           23         District 23         16.5%           24         District 33         14.9%           Nebraska         14.9%           25         District 29         14.6%           26         District 29         14.6%           27         District 28         13.8%           30         District 45         13.4%           31         District 31         12.7%           32         District 17         13.2%           33         District 31                                                            |                  |                                |                         |
| 12         District 24         18.2%           13         District 20         18.0%           14         District 20         18.0%           15         District 48         17.9%           16         District 30         17.8%           17         District 34         17.0%           18         District 34         17.0%           19         District 34         17.0%           20         District 22         16.8%           21         District 33         16.6%           22         District 23         16.5%           23         District 23         16.5%           24         District 13         14.7%           26         District 29         14.6%           27         District 26         14.2%           28         District 28         13.8%           30         District 12         13.5%           31         District 31         12.7%           32         District 14         11.8%           33         District 31         12.7%           34         District 31         12.7%           35         District 45         10.3%           36         D                                                        |                  |                                |                         |
| 14         District 6         17.9%           15         District 48         17.9%           16         District 30         17.8%           17         District 42         17.7%           18         District 34         17.0%           19         District 36         17.0%           20         District 22         16.8%           21         District 23         16.5%           23         District 23         16.5%           24         District 19         14.9%           Nebraska         14.9%           25         District 29         14.6%           26         District 26         14.2%           28         District 35         13.9%           29         District 28         13.8%           30         District 12         13.5%           31         District 37         12.8%           34         District 31         12.7%           35         District 4         11.8%           37         District 5         10.6%           40         District 5         10.6%           41         District 4         11.4%           38         District 19                                                                 | 12               |                                |                         |
| 15         District 48         17.9%           16         District 30         17.8%           17         District 34         17.0%           18         District 34         17.0%           19         District 36         17.0%           20         District 22         16.8%           21         District 23         16.5%           22         District 23         16.5%           23         District 23         16.5%           24         District 19         14.9%           Nebraska         14.9%           25         District 29         14.6%           26         District 29         14.6%           27         District 26         14.2%           28         District 28         13.8%           30         District 12         13.5%           31         District 37         12.8%           34         District 31         12.7%           35         District 10         12.3%           36         District 14         11.8%           37         District 9         11.5%           38         District 13         9.8%           41         District 39         <                                                    | 13               | District 20                    | 18.0%                   |
| 15         District 48         17.9%           16         District 30         17.8%           17         District 34         17.0%           18         District 34         17.0%           19         District 36         17.0%           20         District 22         16.8%           21         District 23         16.5%           23         District 23         16.5%           24         District 19         14.9%           Nebraska         14.9%           25         District 29         14.6%           26         District 26         14.2%           27         District 28         13.8%           30         District 28         13.8%           30         District 12         13.5%           31         District 37         12.8%           34         District 31         12.7%           35         District 10         12.3%           36         District 4         11.8%           37         District 9         11.5%           38         District 19         10.3%           41         District 39         10.3%           42         District 39         <                                                    | 14               | District 6                     | 17.9%                   |
| 16         District 30         17.8%           17         District 42         17.7%           18         District 34         17.0%           19         District 36         17.0%           20         District 22         16.8%           21         District 33         16.6%           22         District 23         16.5%           23         District 2         15.3%           24         District 19         14.9%           25         District 29         14.6%           26         District 26         14.2%           27         District 28         13.8%           30         District 12         13.5%           31         District 35         13.4%           32         District 17         13.2%           33         District 37         12.8%           34         District 37         12.8%           35         District 10         12.3%           36         District 4         11.8%           37         District 5         10.6%           40         District 5         10.6%           41         District 4         11.4%           39         Distri                                                        | 15               | District 48                    |                         |
| 17         District 42         17.7%           18         District 34         17.0%           19         District 36         17.0%           20         District 22         16.8%           21         District 33         16.6%           22         District 23         16.5%           23         District 2         15.3%           24         District 19         14.9%           25         District 29         14.6%           26         District 29         14.6%           27         District 26         14.2%           28         District 35         13.9%           29         District 12         13.5%           31         District 45         13.4%           32         District 37         12.8%           34         District 31         12.7%           35         District 10         12.3%           36         District 4         11.4%           37         District 39         10.3%           41         District 5         10.6%           42         District 4         11.4%           39         District 5         10.6%           41         Distri                                                        | 16               | District 30                    |                         |
| 18         District 34         17.0%           19         District 36         17.0%           20         District 22         16.8%           21         District 33         16.6%           22         District 23         16.5%           23         District 19         14.9%           24         District 29         14.6%           25         District 29         14.6%           26         District 29         14.6%           27         District 26         14.2%           28         District 28         13.8%           30         District 12         13.5%           31         District 37         12.8%           34         District 31         12.7%           35         District 45         13.4%           37         District 31         12.7%           38         District 4         11.8%           38         District 5         10.6%           40         District 39         10.3%           41         District 3         9.8%           42         District 41         19.8%           43         District 14         9.3%           44         Distri                                                        | 17               | District 42                    |                         |
| 20         District 22         16.8%           21         District 33         16.6%           22         District 23         16.5%           23         District 2         15.3%           24         District 19         14.9%           25         District 19         14.9%           26         District 29         14.6%           27         District 26         14.2%           28         District 26         14.2%           28         District 26         14.2%           29         District 26         14.2%           29         District 12         13.5%           30         District 12         13.5%           31         District 37         12.8%           33         District 31         12.7%           35         District 10         12.3%           36         District 14         11.8%           37         District 9         11.5%           38         District 5         10.6%           40         District 39         10.3%           41         District 39         10.3%           42         District 11         9.8%           43         Distr                                                        | 18               | District 34                    |                         |
| 21         District 33         16.6%           22         District 23         16.5%           23         District 2         15.3%           24         District 19         14.9%           Nebraska         14.9%           25         District 13         14.7%           26         District 29         14.6%           27         District 26         14.2%           28         District 26         14.2%           29         District 26         14.2%           29         District 26         13.8%           30         District 12         13.5%           31         District 45         13.4%           32         District 17         13.2%           33         District 37         12.8%           34         District 31         12.7%           35         District 14         11.8%           37         District 9         11.5%           38         District 4         11.4%           39         District 39         10.3%           41         District 39         10.3%           42         District 11         9.8%           43         District 18 <td< td=""><td>19</td><td>District 36</td><td>17.0%</td></td<> | 19               | District 36                    | 17.0%                   |
| 22         District 23         16.5%           23         District 2         15.3%           24         District 19         14.9%           Nebraska         14.9%           25         District 13         14.7%           26         District 29         14.6%           27         District 26         14.2%           28         District 26         14.2%           29         District 26         13.9%           29         District 28         13.8%           30         District 45         13.4%           32         District 17         13.2%           33         District 37         12.8%           34         District 31         12.7%           35         District 10         12.3%           36         District 14         11.8%           37         District 9         11.5%           38         District 5         10.6%           40         District 39         10.3%           41         District 39         10.3%           42         District 11         9.8%           43         District 27         9.4%           44         District 8         9                                                        | 20               | District 22                    | 16.8%                   |
| 23         District 2         15.3%           24         District 19         14.9%           Nebraska         14.9%           25         District 13         14.7%           26         District 29         14.6%           27         District 26         14.2%           28         District 28         13.8%           30         District 12         13.5%           31         District 45         13.4%           32         District 17         13.2%           33         District 37         12.8%           34         District 10         12.3%           35         District 10         12.3%           36         District 14         11.8%           37         District 9         11.5%           38         District 5         10.6%           40         District 39         10.3%           41         District 39         10.3%           42         District 11         9.8%           43         District 27         9.4%           44         District 18         8.7%           45         District 18         8.7%           46         District 7         7.4                                                        | 21               | District 33                    | 16.6%                   |
| 24         District 19         14.9%           Nebraska         14.9%           25         District 13         14.7%           26         District 29         14.6%           27         District 26         14.2%           28         District 35         13.9%           29         District 28         13.8%           30         District 45         13.4%           32         District 12         13.5%           31         District 37         12.8%           34         District 31         12.7%           35         District 10         12.3%           36         District 4         11.8%           37         District 9         11.5%           38         District 5         10.6%           40         District 39         10.3%           41         District 3         9.8%           42         District 11         9.8%           43         District 27         9.4%           44         District 18         8.7%           45         District 21         8.1%           46         District 7         7.4%           47         District 7         7.4% <td>22</td> <td>District 23</td> <td>16.5%</td>           | 22               | District 23                    | 16.5%                   |
| Nebraska         14.9%           25         District 13         14.7%           26         District 29         14.6%           27         District 26         14.2%           28         District 35         13.9%           29         District 28         13.8%           30         District 45         13.4%           32         District 12         13.5%           31         District 37         12.8%           34         District 31         12.7%           35         District 10         12.3%           36         District 14         11.8%           37         District 5         10.6%           40         District 5         10.6%           41         District 3         9.8%           42         District 11         9.8%           43         District 27         9.4%           44         District 18         8.7%           45         District 21         8.1%           46         District 21         8.1%           47         District 7         7.4%           48         District 49         7.3%                                                                                                         | 23               | District 2                     | 15.3%                   |
| 25         District 13         14.7%           26         District 29         14.6%           27         District 26         14.2%           28         District 35         13.9%           29         District 28         13.8%           30         District 45         13.4%           32         District 12         13.5%           33         District 37         12.8%           34         District 31         12.7%           35         District 10         12.3%           36         District 14         11.8%           37         District 5         10.6%           40         District 5         10.6%           40         District 39         10.3%           41         District 3         9.8%           42         District 11         9.8%           43         District 27         9.4%           44         District 18         8.7%           45         District 21         8.1%           46         District 21         8.1%           47         District 7         7.4%           48         District 49         7.3%                                                                                           | 24               | District 19                    | 14.9%                   |
| 26         District 29         14.6%           27         District 26         14.2%           28         District 35         13.9%           29         District 28         13.8%           30         District 12         13.5%           31         District 45         13.4%           32         District 17         13.2%           33         District 31         12.7%           34         District 10         12.3%           36         District 10         12.3%           36         District 14         11.8%           37         District 5         10.6%           40         District 39         10.3%           41         District 39         9.8%           42         District 11         9.8%           43         District 8         9.3%           44         District 8         9.3%           45         District 18         8.7%           46         District 7         7.4%           48         District 49         7.3%                                                                                                                                                                                        |                  | Nebraska                       | <b>14.9%</b>            |
| 27         District 26         14.2%           28         District 35         13.9%           29         District 28         13.8%           30         District 12         13.5%           31         District 45         13.4%           32         District 17         13.2%           33         District 37         12.8%           34         District 10         12.3%           35         District 14         11.8%           37         District 9         11.5%           38         District 5         10.6%           40         District 39         10.3%           41         District 39         9.8%           42         District 11         9.8%           43         District 8         9.3%           44         District 8         9.3%           45         District 18         8.7%           46         District 7         7.4%           48         District 49         7.3%                                                                                                                                                                                                                                        | 25               | District 13                    | 14.7%                   |
| 28         District 35         13.9%           29         District 28         13.8%           30         District 12         13.5%           31         District 45         13.4%           32         District 17         13.2%           33         District 37         12.8%           34         District 10         12.3%           35         District 14         11.8%           37         District 9         11.5%           38         District 5         10.6%           40         District 39         10.3%           41         District 3         9.8%           42         District 11         9.8%           43         District 8         9.3%           44         District 8         9.3%           45         District 18         8.7%           46         District 7         7.4%           47         District 7         7.4%           48         District 49         7.3%                                                                                                                                                                                                                                           | 26               | District 29                    | 14.6%                   |
| 29         District 28         13.8%           30         District 12         13.5%           31         District 45         13.4%           32         District 17         13.2%           33         District 37         12.8%           34         District 31         12.7%           35         District 10         12.3%           36         District 14         11.8%           37         District 9         11.5%           38         District 4         11.4%           39         District 39         10.3%           41         District 39         10.3%           42         District 11         9.8%           43         District 8         9.3%           44         District 8         9.3%           45         District 18         8.7%           46         District 7         7.4%           47         District 7         7.4%           48         District 49         7.3%                                                                                                                                                                                                                                         | 27               | District 26                    | 14.2%                   |
| 30         District 12         13.5%           31         District 45         13.4%           32         District 17         13.2%           33         District 37         12.8%           34         District 31         12.7%           35         District 10         12.3%           36         District 14         11.8%           37         District 9         11.5%           38         District 4         11.4%           39         District 5         10.6%           40         District 39         10.3%           41         District 3         9.8%           42         District 11         9.8%           43         District 27         9.4%           44         District 8         9.3%           45         District 18         8.7%           46         District 21         8.1%           47         District 7         7.4%           48         District 49         7.3%                                                                                                                                                                                                                                          | 28               | District 35                    | 13.9%                   |
| 31         District 45         13.4%           32         District 17         13.2%           33         District 37         12.8%           34         District 31         12.7%           35         District 10         12.3%           36         District 14         11.8%           37         District 9         11.5%           38         District 4         11.4%           39         District 5         10.6%           40         District 39         10.3%           41         District 3         9.8%           42         District 11         9.8%           43         District 27         9.4%           44         District 8         9.3%           45         District 18         8.7%           46         District 21         8.1%           47         District 7         7.4%           48         District 49         7.3%                                                                                                                                                                                                                                                                                         | 29               | District 28                    | 13.8%                   |
| 32         District 17         13.2%           33         District 37         12.8%           34         District 31         12.7%           35         District 10         12.3%           36         District 14         11.8%           37         District 9         11.5%           38         District 4         11.4%           39         District 5         10.6%           40         District 39         10.3%           41         District 3         9.8%           42         District 11         9.8%           43         District 27         9.4%           44         District 18         8.7%           46         District 21         8.1%           47         District 7         7.4%           48         District 49         7.3%                                                                                                                                                                                                                                                                                                                                                                                     | 30               | District 12                    |                         |
| 33         District 37         12.8%           34         District 31         12.7%           35         District 10         12.3%           36         District 14         11.8%           37         District 9         11.5%           38         District 5         10.6%           40         District 39         10.3%           41         District 3         9.8%           42         District 27         9.4%           43         District 8         9.3%           45         District 18         8.7%           46         District 7         7.4%           48         District 49         7.3%                                                                                                                                                                                                                                                                                                                                                                                                                                                                                                                                 | 31               | District 45                    | 13.4%                   |
| 34         District 31         12.7%           35         District 10         12.3%           36         District 14         11.8%           37         District 9         11.5%           38         District 4         11.4%           39         District 5         10.6%           40         District 39         10.3%           41         District 3         9.8%           42         District 27         9.4%           43         District 8         9.3%           45         District 18         8.7%           46         District 7         7.4%           48         District 49         7.3%                                                                                                                                                                                                                                                                                                                                                                                                                                                                                                                                  |                  |                                |                         |
| 35         District 10         12.3%           36         District 14         11.8%           37         District 9         11.5%           38         District 4         11.4%           39         District 5         10.6%           40         District 39         10.3%           41         District 3         9.8%           42         District 27         9.4%           43         District 8         9.3%           45         District 18         8.7%           46         District 7         7.4%           48         District 49         7.3%                                                                                                                                                                                                                                                                                                                                                                                                                                                                                                                                                                                 |                  |                                |                         |
| 36         District 14         11.8%           37         District 9         11.5%           38         District 4         11.4%           39         District 5         10.6%           40         District 39         10.3%           41         District 3         9.8%           42         District 11         9.8%           43         District 8         9.3%           44         District 18         8.7%           46         District 7         7.4%           48         District 49         7.3%                                                                                                                                                                                                                                                                                                                                                                                                                                                                                                                                                                                                                                |                  |                                |                         |
| 37         District 9         11.5%           38         District 4         11.4%           39         District 5         10.6%           40         District 39         10.3%           41         District 39         9.8%           42         District 11         9.8%           43         District 27         9.4%           44         District 8         9.3%           45         District 18         8.7%           46         District 7         7.4%           48         District 49         7.3%                                                                                                                                                                                                                                                                                                                                                                                                                                                                                                                                                                                                                                |                  |                                |                         |
| 38         District 4         11.4%           39         District 5         10.6%           40         District 39         10.3%           41         District 3         9.8%           42         District 11         9.8%           43         District 27         9.4%           44         District 8         9.3%           45         District 18         8.7%           46         District 7         7.4%           47         District 7         7.3%                                                                                                                                                                                                                                                                                                                                                                                                                                                                                                                                                                                                                                                                                |                  |                                |                         |
| 39         District 5         10.6%           40         District 39         10.3%           41         District 3         9.8%           42         District 11         9.8%           43         District 27         9.4%           44         District 8         9.3%           45         District 18         8.7%           46         District 21         8.1%           47         District 7         7.4%           48         District 49         7.3%                                                                                                                                                                                                                                                                                                                                                                                                                                                                                                                                                                                                                                                                               |                  |                                |                         |
| 40         District 39         10.3%           41         District 3         9.8%           42         District 11         9.8%           43         District 27         9.4%           44         District 8         9.3%           45         District 18         8.7%           46         District 21         8.1%           47         District 7         7.4%           48         District 49         7.3%                                                                                                                                                                                                                                                                                                                                                                                                                                                                                                                                                                                                                                                                                                                             |                  |                                |                         |
| 41         District 3         9.8%           42         District 11         9.8%           43         District 27         9.4%           44         District 8         9.3%           45         District 18         8.7%           46         District 21         8.1%           47         District 7         7.4%           48         District 49         7.3%                                                                                                                                                                                                                                                                                                                                                                                                                                                                                                                                                                                                                                                                                                                                                                            |                  |                                |                         |
| 42         District 11         9.8%           43         District 27         9.4%           44         District 8         9.3%           45         District 18         8.7%           46         District 21         8.1%           47         District 7         7.4%           48         District 49         7.3%                                                                                                                                                                                                                                                                                                                                                                                                                                                                                                                                                                                                                                                                                                                                                                                                                         |                  |                                |                         |
| 43         District 27         9.4%           44         District 8         9.3%           45         District 18         8.7%           46         District 21         8.1%           47         District 7         7.4%           48         District 49         7.3%                                                                                                                                                                                                                                                                                                                                                                                                                                                                                                                                                                                                                                                                                                                                                                                                                                                                       |                  |                                |                         |
| 44         District 8         9.3%           45         District 18         8.7%           46         District 21         8.1%           47         District 7         7.4%           48         District 49         7.3%                                                                                                                                                                                                                                                                                                                                                                                                                                                                                                                                                                                                                                                                                                                                                                                                                                                                                                                     |                  |                                |                         |
| 45         District 18         8.7%           46         District 21         8.1%           47         District 7         7.4%           48         District 49         7.3%                                                                                                                                                                                                                                                                                                                                                                                                                                                                                                                                                                                                                                                                                                                                                                                                                                                                                                                                                                  |                  |                                |                         |
| 46         District 21         8.1%           47         District 7         7.4%           48         District 49         7.3%                                                                                                                                                                                                                                                                                                                                                                                                                                                                                                                                                                                                                                                                                                                                                                                                                                                                                                                                                                                                                |                  |                                |                         |
| 47         District 7         7.4%           48         District 49         7.3%                                                                                                                                                                                                                                                                                                                                                                                                                                                                                                                                                                                                                                                                                                                                                                                                                                                                                                                                                                                                                                                              |                  |                                |                         |
| 48 District 49 7.3%                                                                                                                                                                                                                                                                                                                                                                                                                                                                                                                                                                                                                                                                                                                                                                                                                                                                                                                                                                                                                                                                                                                           |                  |                                |                         |
|                                                                                                                                                                                                                                                                                                                                                                                                                                                                                                                                                                                                                                                                                                                                                                                                                                                                                                                                                                                                                                                                                                                                               |                  |                                |                         |
| 49 DISUICE 40 7.0%                                                                                                                                                                                                                                                                                                                                                                                                                                                                                                                                                                                                                                                                                                                                                                                                                                                                                                                                                                                                                                                                                                                            |                  |                                |                         |
|                                                                                                                                                                                                                                                                                                                                                                                                                                                                                                                                                                                                                                                                                                                                                                                                                                                                                                                                                                                                                                                                                                                                               | 40               | District 40                    | 1.070                   |