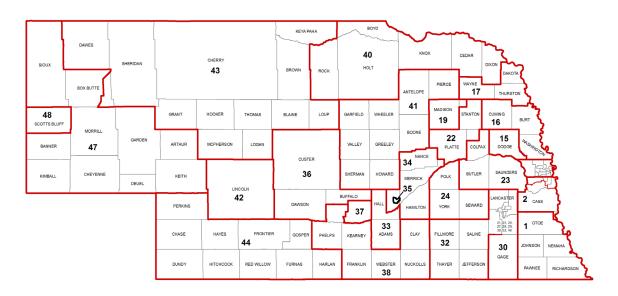

# **POPULATION**

## **ESTIMATED DISTRICT POPULATION SIZE**

#### **Estimated District Population**

| Rank | District         | <b>Residents</b> |
|------|------------------|------------------|
| 1    | District 39      | 47,133           |
| 2    | District 49      | 43,479           |
| 3    | District 10      | 42,380           |
| 4    | District 27      | 41,438           |
| 5    | District 3       | 41,388           |
| 6    | District 18      | 41,226           |
| 7    | District 21      | 41,005           |
| 8    | District 37      | 40,937           |
| 9    | District 25      | 40,839           |
| 10   | District 14      | 40,750           |
| 11   | District 26      | 40,595           |
| 12   | District 29      | 40,559           |
| 13   | District 46      | 40,296           |
| 14   | District 7       | 40,122           |
| 15   | District 5       | 39,658           |
| 16   | District 4       | 39,569           |
| 17   | District 28      | 39,359           |
| 18   | District 45      | 39,267           |
| 19   | District 12      | 38,819           |
|      | District Average | 38,651           |
| 20   | District 2       | 38,437           |
| 21   | District 20      | 38,423           |
| 22   | District 22      | 38,377           |
| 23   | District 35      | 38,363           |
| 24   | District 36      | 38,350           |
| 25   | District 30      | 38,261           |
| 26   | District 32      | 37,974           |
| 27   | District 23      | 37,951           |
| 28   | District 13      | 37,924           |
| 29   | District 41      | 37,863           |
| 30   | District 8       | 37,757           |
| 31   | District 33      | 37,679           |
| 32   | District 6       | 37,363           |
| 33   | District 43      | 37,313           |
| 34   | District 19      | 37,303           |
| 35   | District 34      | 37,302           |
| 36   | District 38      | 37,216           |
| 37   | District 9       | 37,117           |
| 38   | District 17      | 36,993           |
| 39   | District 31      | 36,718           |
| 40   | District 15      | 36,576           |
| 41   | District 40      | 36,545           |
| 42   | District 48      | 36,509           |
| 43   | District 44      | 36,337           |
| 44   | District 1       | 36,245           |
| 45   | District 24      | 36,121           |
| 46   | District 16      | 35,999           |
| 47   | District 42      | 35,569           |
| 48   | District 11      | 35,497           |
| 49   | District 47      | 35,020           |
|      |                  | -,               |