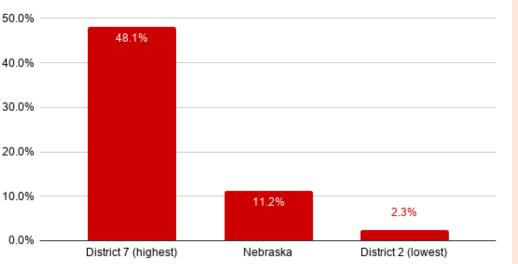

# **SINGLE PARENT HOUSEHOLDS**

This ranking is based on the percent of householders living with their own minor children but without a spouse present.

Single parent households

### **SINGLE PARENT HOUSEHOLDS**