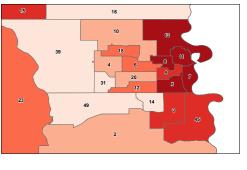

# **SENIOR POPULATION**

This ranking is based on the percentage of the population in each district over 65 years of age.

#### **PERCENT OF POPULATION OVER 65 YEARS OF AGE**

### **PERCENT OF POPULATION OVER 65 YEARS OF AGE**

#### **OMAHA**