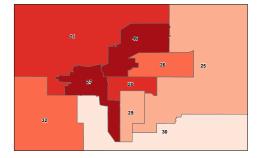

# **SINGLE PARENT HOUSEHOLDS**

This ranking is based on the percent of householders living with their own minor children but without a spouse present.

Single parent households

### **SINGLE PARENT HOUSEHOLDS**