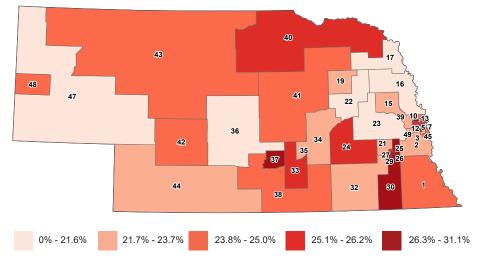

# FERTILITY

This ranking is based on the number of live births in the past 12 months per 1,000 women ages 15 to 50.

### **BIRTHS PER 1,000 WOMEN**

### **BIRTHS PER 1,000 WOMEN**

Births per 1,000 women

| Rank     | District                  | Births   |
|----------|---------------------------|----------|
| 1        | District 35               | 102      |
| 2        | District 36               | 90       |
| 2        | District 24               | 90<br>88 |
| 4        | District 17               | 87       |
| 4<br>5   | District 40               | 87       |
| 6        | District 40               | 82       |
| 7        | District 23               | 80       |
| 8        | District 3                | 79       |
| 9        | District 7                | 79       |
| 9<br>10  | District 47               | 78       |
| 10       | District 42               | 76       |
|          |                           |          |
| 12<br>13 | District 5<br>District 10 | 74<br>74 |
|          |                           |          |
| 14       | District 28               | 74       |
| 15       | District 33               | 74       |
| 16       | District 49               | 73       |
| 17       | District 26               | 69       |
| 18       | District 45               | 68       |
| 19       | District 48               | 68       |
| 20       | District 1                | 67       |
| 21       | District 19               | 67       |
| 22       | District 8                | 66       |
| 23       | District 21               | 66       |
| 24       | District 39               | 66       |
| 0.5      | Nebraska                  | 65       |
| 25       | District 2                | 64       |
| 26       | District 30               | 64       |
| 27       | District 4                | 63       |
| 28       | District 11               | 63       |
| 29       | District 20               | 63       |
| 30       | District 34               | 63       |
| 31       | District 18               | 60       |
| 32       | District 12               | 59       |
| 33       | District 15               | 59       |
| 34       | District 31               | 55       |
| 35       | District 38               | 55       |
| 36       | District 43               | 54       |
| 37       | District 44               | 54       |
| 38       | District 6                | 53       |
| 39       | District 27               | 53       |
| 40       | District 16               | 52       |
| 41       | District 37               | 52       |
| 42       | District 14               | 49       |
| 43       | District 25               | 49       |
| 44       | District 9                | 48       |
| 45       | District 29               | 48       |
| 46       | District 46               | 46       |
| 47       | District 13               | 44       |
| 48       | District 22               | 40       |
| 49       | District 32               | 39       |