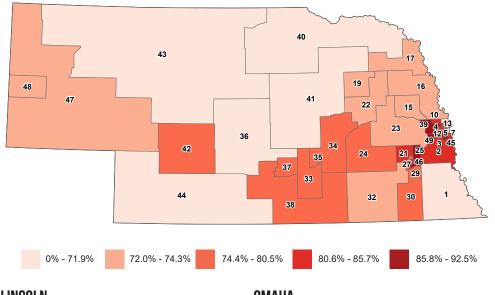

# **SENIOR POPULATION**

This ranking is based on the percentage of the population in each district over 65 years of age.

#### **PERCENT OF POPULATION OVER 65 YEARS OF AGE**

### **PERCENT OF POPULATION OVER 65 YEARS OF AGE**

#### **OMAHA**

#### Source: U.S. Census Bureau, 2014-2018 American Community Survey 5-Year Estimates, http://factfinder.census.gov/

#### **Over 65 Population**

| 2         District 40         22.0%           3         District 40         22.0%           3         District 44         21.9%           4         District 47         21.6%           5         District 25         20.7%           6         District 38         20.3%           8         District 16         19.1%           10         District 16         19.1%           10         District 22         18.6%           11         District 24         18.2%           13         District 20         18.0%           14         District 20         18.0%           15         District 48         17.9%           16         District 30         17.8%           17         District 34         17.0%           18         District 22         16.8%           21         District 23         16.5%           22         District 23         16.5%           23         District 23         16.5%           24         District 23         16.5%           25         District 13         14.7%           26         District 28         13.8%           30         District                                                        | <u>Rank</u><br>1 | <u>District</u><br>District 41 | <u>Percent</u><br>22.3% |
|-----------------------------------------------------------------------------------------------------------------------------------------------------------------------------------------------------------------------------------------------------------------------------------------------------------------------------------------------------------------------------------------------------------------------------------------------------------------------------------------------------------------------------------------------------------------------------------------------------------------------------------------------------------------------------------------------------------------------------------------------------------------------------------------------------------------------------------------------------------------------------------------------------------------------------------------------------------------------------------------------------------------------------------------------------------------------------------------------------------------------------------------------|------------------|--------------------------------|-------------------------|
| 3         District 44         21.9%           4         District 47         21.6%           5         District 25         20.7%           6         District 43         20.6%           7         District 38         20.3%           8         District 1         20.0%           9         District 16         19.1%           10         District 15         18.6%           11         District 24         18.2%           13         District 20         18.0%           14         District 24         18.2%           15         District 48         17.9%           16         District 30         17.8%           17         District 34         17.0%           18         District 22         16.8%           20         District 23         16.6%           21         District 33         16.6%           22         District 23         16.5%           23         District 23         16.5%           24         District 23         16.5%           25         District 13         14.7%           26         District 24         13.9%           29         District                                                         |                  |                                |                         |
| 4         District 47         21.6%           5         District 25         20.7%           6         District 33         20.6%           7         District 38         20.3%           8         District 1         20.0%           9         District 16         19.1%           10         District 15         18.6%           11         District 24         18.2%           13         District 20         18.0%           14         District 20         18.0%           15         District 48         17.9%           16         District 30         17.8%           17         District 34         17.0%           18         District 22         16.8%           20         District 33         16.6%           21         District 23         16.5%           23         District 23         16.5%           24         District 23         14.9%           Kebraska         14.9%           25         District 26         14.2%           26         District 35         13.9%           29         District 45         13.4%           30         District 45         14                                                        |                  |                                |                         |
| 5         District 25         20.7%           6         District 43         20.6%           7         District 38         20.3%           8         District 1         20.0%           9         District 16         19.1%           10         District 15         18.6%           11         District 24         18.2%           13         District 24         18.2%           13         District 20         18.0%           14         District 20         18.0%           14         District 48         17.9%           16         District 30         17.8%           17         District 34         17.0%           18         District 34         17.0%           20         District 22         16.8%           21         District 33         16.6%           22         District 23         16.5%           23         District 23         16.5%           24         District 13         14.7%           26         District 28         13.8%           30         District 13         14.7%           28         District 37         12.8%           31         Distric                                                        |                  |                                |                         |
| 6         District 43         20.6%           7         District 38         20.3%           8         District 1         20.0%           9         District 16         19.1%           10         District 15         18.6%           11         District 22         18.5%           12         District 24         18.2%           13         District 20         18.0%           14         District 6         17.9%           15         District 48         17.9%           16         District 30         17.8%           17         District 34         17.0%           19         District 33         16.6%           20         District 22         16.8%           21         District 23         16.5%           22         District 23         16.6%           23         District 23         16.5%           24         District 23         16.6%           25         District 13         14.7%           26         District 28         13.8%           30         District 28         13.8%           30         District 12         13.5%           31         Distric                                                        |                  |                                |                         |
| 7         District 38         20.3%           8         District 1         20.0%           9         District 16         19.1%           10         District 15         18.6%           11         District 22         18.5%           12         District 24         18.2%           13         District 6         17.9%           14         District 48         17.9%           15         District 30         17.8%           17         District 34         17.0%           18         District 34         17.0%           19         District 33         16.6%           20         District 22         16.8%           21         District 23         16.5%           22         District 33         16.6%           23         District 23         16.5%           24         District 13         14.7%           26         District 29         14.6%           27         District 28         13.8%           30         District 12         13.5%           31         District 31         12.7%           32         District 14         11.8%           37         Distri                                                        |                  |                                |                         |
| 8         District 1         20.0%           9         District 16         19.1%           10         District 15         18.6%           11         District 32         18.5%           12         District 24         18.2%           13         District 20         18.0%           14         District 6         17.9%           16         District 48         17.9%           16         District 30         17.8%           17         District 34         17.0%           18         District 34         17.0%           20         District 22         16.8%           21         District 23         16.5%           22         District 23         16.5%           23         District 23         16.5%           24         District 23         16.5%           25         District 13         14.7%           26         District 28         13.8%           30         District 28         13.8%           31         District 37         12.8%           34         District 37         12.8%           35         District 31         12.7%           36         Distr                                                        |                  |                                |                         |
| 9         District 16         19.1%           10         District 15         18.6%           11         District 22         18.5%           12         District 24         18.2%           13         District 20         18.0%           14         District 6         17.9%           15         District 48         17.9%           16         District 42         17.7%           18         District 34         17.0%           19         District 34         17.0%           20         District 22         16.8%           21         District 33         16.6%           22         District 23         16.5%           23         District 2         15.3%           24         District 23         16.4%           25         District 26         14.2%           26         District 29         14.6%           27         District 28         13.8%           30         District 12         13.5%           31         District 31         12.7%           32         District 31         12.7%           33         District 31         12.3%           34         Dist                                                        |                  |                                |                         |
| 10         District 15         18.6%           11         District 24         18.5%           12         District 24         18.2%           13         District 20         18.0%           14         District 20         18.0%           15         District 48         17.9%           16         District 48         17.9%           17         District 30         17.8%           17         District 34         17.0%           19         District 32         16.8%           21         District 33         16.6%           22         District 2         15.3%           24         District 2         15.3%           24         District 29         14.6%           25         District 26         14.2%           26         District 29         14.6%           27         District 26         14.2%           28         District 12         13.5%           30         District 45         13.4%           30         District 12         13.5%           31         District 31         12.7%           32         District 31         12.7%           33         Dis                                                        |                  |                                |                         |
| 11         District 32         18.5%           12         District 24         18.2%           13         District 20         18.0%           14         District 20         18.0%           14         District 20         18.0%           15         District 48         17.9%           16         District 30         17.8%           17         District 42         17.7%           18         District 34         17.0%           19         District 34         17.0%           20         District 22         16.8%           21         District 33         16.6%           22         District 23         16.5%           23         District 23         16.5%           24         District 33         14.9%           Nebraska         14.9%           25         District 29         14.6%           26         District 29         14.6%           27         District 28         13.8%           30         District 45         13.4%           31         District 31         12.7%           32         District 17         13.2%           33         District 31                                                            |                  |                                |                         |
| 12         District 24         18.2%           13         District 20         18.0%           14         District 20         18.0%           15         District 48         17.9%           16         District 30         17.8%           17         District 34         17.0%           18         District 34         17.0%           19         District 34         17.0%           20         District 22         16.8%           21         District 33         16.6%           22         District 23         16.5%           23         District 23         16.5%           24         District 13         14.7%           26         District 29         14.6%           27         District 26         14.2%           28         District 28         13.8%           30         District 12         13.5%           31         District 31         12.7%           32         District 14         11.8%           33         District 31         12.7%           34         District 31         12.7%           35         District 45         10.3%           36         D                                                        |                  |                                |                         |
| 14         District 6         17.9%           15         District 48         17.9%           16         District 30         17.8%           17         District 42         17.7%           18         District 34         17.0%           19         District 36         17.0%           20         District 22         16.8%           21         District 23         16.5%           23         District 23         16.5%           24         District 19         14.9%           Nebraska         14.9%           25         District 29         14.6%           26         District 26         14.2%           28         District 35         13.9%           29         District 28         13.8%           30         District 12         13.5%           31         District 37         12.8%           34         District 31         12.7%           35         District 4         11.8%           37         District 5         10.6%           40         District 5         10.6%           41         District 4         11.4%           38         District 19                                                                 | 12               |                                |                         |
| 15         District 48         17.9%           16         District 30         17.8%           17         District 34         17.0%           18         District 34         17.0%           19         District 36         17.0%           20         District 22         16.8%           21         District 23         16.5%           22         District 23         16.5%           23         District 23         16.5%           24         District 19         14.9%           Nebraska         14.9%           25         District 29         14.6%           26         District 29         14.6%           27         District 26         14.2%           28         District 28         13.8%           30         District 12         13.5%           31         District 37         12.8%           34         District 31         12.7%           35         District 10         12.3%           36         District 14         11.8%           37         District 9         11.5%           38         District 13         9.8%           41         District 39         <                                                    | 13               | District 20                    | 18.0%                   |
| 15         District 48         17.9%           16         District 30         17.8%           17         District 34         17.0%           18         District 34         17.0%           19         District 36         17.0%           20         District 22         16.8%           21         District 23         16.5%           23         District 23         16.5%           24         District 19         14.9%           Nebraska         14.9%           25         District 29         14.6%           26         District 26         14.2%           27         District 28         13.8%           30         District 28         13.8%           30         District 12         13.5%           31         District 37         12.8%           34         District 31         12.7%           35         District 10         12.3%           36         District 4         11.8%           37         District 9         11.5%           38         District 19         10.3%           41         District 39         10.3%           42         District 39         <                                                    | 14               | District 6                     | 17.9%                   |
| 16         District 30         17.8%           17         District 42         17.7%           18         District 34         17.0%           19         District 36         17.0%           20         District 22         16.8%           21         District 33         16.6%           22         District 23         16.5%           23         District 2         15.3%           24         District 19         14.9%           25         District 29         14.6%           26         District 26         14.2%           27         District 28         13.8%           30         District 12         13.5%           31         District 35         13.4%           32         District 17         13.2%           33         District 37         12.8%           34         District 37         12.8%           35         District 10         12.3%           36         District 4         11.8%           37         District 5         10.6%           40         District 5         10.6%           41         District 4         11.4%           39         Distri                                                        | 15               | District 48                    |                         |
| 17         District 42         17.7%           18         District 34         17.0%           19         District 36         17.0%           20         District 22         16.8%           21         District 33         16.6%           22         District 23         16.5%           23         District 2         15.3%           24         District 19         14.9%           25         District 29         14.6%           26         District 29         14.6%           27         District 26         14.2%           28         District 35         13.9%           29         District 12         13.5%           31         District 45         13.4%           32         District 37         12.8%           34         District 31         12.7%           35         District 10         12.3%           36         District 4         11.4%           37         District 39         10.3%           41         District 5         10.6%           42         District 4         11.4%           39         District 5         10.6%           41         Distri                                                        | 16               | District 30                    |                         |
| 18         District 34         17.0%           19         District 36         17.0%           20         District 22         16.8%           21         District 33         16.6%           22         District 23         16.5%           23         District 19         14.9%           24         District 29         14.6%           25         District 29         14.6%           26         District 29         14.6%           27         District 26         14.2%           28         District 28         13.8%           30         District 12         13.5%           31         District 37         12.8%           34         District 31         12.7%           35         District 45         13.4%           37         District 31         12.7%           38         District 4         11.8%           38         District 5         10.6%           40         District 39         10.3%           41         District 3         9.8%           42         District 41         19.8%           43         District 14         9.3%           44         Distri                                                        | 17               | District 42                    |                         |
| 20         District 22         16.8%           21         District 33         16.6%           22         District 23         16.5%           23         District 2         15.3%           24         District 19         14.9%           25         District 19         14.9%           26         District 29         14.6%           27         District 26         14.2%           28         District 26         14.2%           28         District 26         14.2%           29         District 26         14.2%           29         District 12         13.5%           30         District 12         13.5%           31         District 37         12.8%           33         District 31         12.7%           35         District 10         12.3%           36         District 14         11.8%           37         District 9         11.5%           38         District 5         10.6%           40         District 39         10.3%           41         District 39         10.3%           42         District 11         9.8%           43         Distr                                                        | 18               | District 34                    |                         |
| 21         District 33         16.6%           22         District 23         16.5%           23         District 2         15.3%           24         District 19         14.9%           Nebraska         14.9%           25         District 13         14.7%           26         District 29         14.6%           27         District 26         14.2%           28         District 26         14.2%           29         District 26         14.2%           29         District 26         13.8%           30         District 12         13.5%           31         District 45         13.4%           32         District 17         13.2%           33         District 37         12.8%           34         District 31         12.7%           35         District 14         11.8%           37         District 9         11.5%           38         District 4         11.4%           39         District 39         10.3%           41         District 39         10.3%           42         District 11         9.8%           43         District 18 <td< td=""><td>19</td><td>District 36</td><td>17.0%</td></td<> | 19               | District 36                    | 17.0%                   |
| 22         District 23         16.5%           23         District 2         15.3%           24         District 19         14.9%           Nebraska         14.9%           25         District 13         14.7%           26         District 29         14.6%           27         District 26         14.2%           28         District 26         14.2%           29         District 26         13.9%           29         District 28         13.8%           30         District 45         13.4%           32         District 17         13.2%           33         District 37         12.8%           34         District 31         12.7%           35         District 10         12.3%           36         District 14         11.8%           37         District 9         11.5%           38         District 5         10.6%           40         District 39         10.3%           41         District 39         10.3%           42         District 11         9.8%           43         District 27         9.4%           44         District 8         9                                                        | 20               | District 22                    | 16.8%                   |
| 23         District 2         15.3%           24         District 19         14.9%           Nebraska         14.9%           25         District 13         14.7%           26         District 29         14.6%           27         District 26         14.2%           28         District 28         13.8%           30         District 12         13.5%           31         District 45         13.4%           32         District 17         13.2%           33         District 37         12.8%           34         District 10         12.3%           35         District 10         12.3%           36         District 14         11.8%           37         District 9         11.5%           38         District 5         10.6%           40         District 39         10.3%           41         District 39         10.3%           42         District 11         9.8%           43         District 27         9.4%           44         District 18         8.7%           45         District 18         8.7%           46         District 7         7.4                                                        | 21               | District 33                    | 16.6%                   |
| 24         District 19         14.9%           Nebraska         14.9%           25         District 13         14.7%           26         District 29         14.6%           27         District 26         14.2%           28         District 35         13.9%           29         District 28         13.8%           30         District 45         13.4%           32         District 12         13.5%           31         District 37         12.8%           34         District 31         12.7%           35         District 10         12.3%           36         District 4         11.8%           37         District 9         11.5%           38         District 5         10.6%           40         District 39         10.3%           41         District 3         9.8%           42         District 11         9.8%           43         District 27         9.4%           44         District 18         8.7%           45         District 21         8.1%           46         District 7         7.4%           47         District 7         7.4% <td>22</td> <td>District 23</td> <td>16.5%</td>           | 22               | District 23                    | 16.5%                   |
| Nebraska         14.9%           25         District 13         14.7%           26         District 29         14.6%           27         District 26         14.2%           28         District 35         13.9%           29         District 28         13.8%           30         District 45         13.4%           32         District 12         13.5%           31         District 37         12.8%           34         District 31         12.7%           35         District 10         12.3%           36         District 14         11.8%           37         District 5         10.6%           40         District 5         10.6%           41         District 3         9.8%           42         District 11         9.8%           43         District 27         9.4%           44         District 18         8.7%           45         District 21         8.1%           46         District 21         8.1%           47         District 7         7.4%           48         District 49         7.3%                                                                                                         | 23               | District 2                     | 15.3%                   |
| 25         District 13         14.7%           26         District 29         14.6%           27         District 26         14.2%           28         District 35         13.9%           29         District 28         13.8%           30         District 45         13.4%           32         District 12         13.5%           33         District 37         12.8%           34         District 31         12.7%           35         District 10         12.3%           36         District 14         11.8%           37         District 5         10.6%           40         District 5         10.6%           40         District 39         10.3%           41         District 3         9.8%           42         District 11         9.8%           43         District 27         9.4%           44         District 18         8.7%           45         District 21         8.1%           46         District 21         8.1%           47         District 7         7.4%           48         District 49         7.3%                                                                                           | 24               | District 19                    | 14.9%                   |
| 26         District 29         14.6%           27         District 26         14.2%           28         District 35         13.9%           29         District 28         13.8%           30         District 12         13.5%           31         District 45         13.4%           32         District 17         13.2%           33         District 31         12.7%           34         District 10         12.3%           36         District 10         12.3%           36         District 14         11.8%           37         District 5         10.6%           40         District 39         10.3%           41         District 39         9.8%           42         District 11         9.8%           43         District 8         9.3%           44         District 8         9.3%           45         District 18         8.7%           46         District 7         7.4%           48         District 49         7.3%                                                                                                                                                                                        |                  | Nebraska                       | <b>14.9%</b>            |
| 27         District 26         14.2%           28         District 35         13.9%           29         District 28         13.8%           30         District 12         13.5%           31         District 45         13.4%           32         District 17         13.2%           33         District 37         12.8%           34         District 10         12.3%           35         District 14         11.8%           37         District 9         11.5%           38         District 5         10.6%           40         District 39         10.3%           41         District 39         9.8%           42         District 11         9.8%           43         District 8         9.3%           44         District 8         9.3%           45         District 18         8.7%           46         District 7         7.4%           48         District 49         7.3%                                                                                                                                                                                                                                        | 25               | District 13                    | 14.7%                   |
| 28         District 35         13.9%           29         District 28         13.8%           30         District 12         13.5%           31         District 45         13.4%           32         District 17         13.2%           33         District 37         12.8%           34         District 10         12.3%           35         District 14         11.8%           37         District 9         11.5%           38         District 5         10.6%           40         District 39         10.3%           41         District 3         9.8%           42         District 11         9.8%           43         District 8         9.3%           44         District 8         9.3%           45         District 18         8.7%           46         District 7         7.4%           47         District 7         7.4%           48         District 49         7.3%                                                                                                                                                                                                                                           | 26               | District 29                    | 14.6%                   |
| 29         District 28         13.8%           30         District 12         13.5%           31         District 45         13.4%           32         District 17         13.2%           33         District 37         12.8%           34         District 31         12.7%           35         District 10         12.3%           36         District 14         11.8%           37         District 9         11.5%           38         District 4         11.4%           39         District 39         10.3%           41         District 39         10.3%           42         District 11         9.8%           43         District 8         9.3%           44         District 8         9.3%           45         District 18         8.7%           46         District 7         7.4%           47         District 7         7.4%           48         District 49         7.3%                                                                                                                                                                                                                                         | 27               | District 26                    | 14.2%                   |
| 30         District 12         13.5%           31         District 45         13.4%           32         District 17         13.2%           33         District 37         12.8%           34         District 31         12.7%           35         District 10         12.3%           36         District 14         11.8%           37         District 9         11.5%           38         District 4         11.4%           39         District 5         10.6%           40         District 39         10.3%           41         District 3         9.8%           42         District 11         9.8%           43         District 27         9.4%           44         District 8         9.3%           45         District 18         8.7%           46         District 21         8.1%           47         District 7         7.4%           48         District 49         7.3%                                                                                                                                                                                                                                          | 28               | District 35                    | 13.9%                   |
| 31         District 45         13.4%           32         District 17         13.2%           33         District 37         12.8%           34         District 31         12.7%           35         District 10         12.3%           36         District 14         11.8%           37         District 9         11.5%           38         District 4         11.4%           39         District 5         10.6%           40         District 39         10.3%           41         District 3         9.8%           42         District 11         9.8%           43         District 27         9.4%           44         District 8         9.3%           45         District 18         8.7%           46         District 21         8.1%           47         District 7         7.4%           48         District 49         7.3%                                                                                                                                                                                                                                                                                         | 29               | District 28                    | 13.8%                   |
| 32         District 17         13.2%           33         District 37         12.8%           34         District 31         12.7%           35         District 10         12.3%           36         District 14         11.8%           37         District 9         11.5%           38         District 4         11.4%           39         District 5         10.6%           40         District 39         10.3%           41         District 3         9.8%           42         District 11         9.8%           43         District 27         9.4%           44         District 18         8.7%           46         District 21         8.1%           47         District 7         7.4%           48         District 49         7.3%                                                                                                                                                                                                                                                                                                                                                                                     | 30               | District 12                    |                         |
| 33         District 37         12.8%           34         District 31         12.7%           35         District 10         12.3%           36         District 14         11.8%           37         District 9         11.5%           38         District 5         10.6%           40         District 39         10.3%           41         District 3         9.8%           42         District 27         9.4%           43         District 8         9.3%           45         District 18         8.7%           46         District 7         7.4%           48         District 49         7.3%                                                                                                                                                                                                                                                                                                                                                                                                                                                                                                                                 | 31               | District 45                    | 13.4%                   |
| 34         District 31         12.7%           35         District 10         12.3%           36         District 14         11.8%           37         District 9         11.5%           38         District 4         11.4%           39         District 5         10.6%           40         District 39         10.3%           41         District 3         9.8%           42         District 27         9.4%           43         District 8         9.3%           45         District 18         8.7%           46         District 7         7.4%           48         District 49         7.3%                                                                                                                                                                                                                                                                                                                                                                                                                                                                                                                                  |                  |                                |                         |
| 35         District 10         12.3%           36         District 14         11.8%           37         District 9         11.5%           38         District 4         11.4%           39         District 5         10.6%           40         District 39         10.3%           41         District 3         9.8%           42         District 27         9.4%           43         District 8         9.3%           45         District 18         8.7%           46         District 7         7.4%           48         District 49         7.3%                                                                                                                                                                                                                                                                                                                                                                                                                                                                                                                                                                                 |                  |                                |                         |
| 36         District 14         11.8%           37         District 9         11.5%           38         District 4         11.4%           39         District 5         10.6%           40         District 39         10.3%           41         District 3         9.8%           42         District 11         9.8%           43         District 8         9.3%           44         District 18         8.7%           46         District 7         7.4%           48         District 49         7.3%                                                                                                                                                                                                                                                                                                                                                                                                                                                                                                                                                                                                                                |                  |                                |                         |
| 37         District 9         11.5%           38         District 4         11.4%           39         District 5         10.6%           40         District 39         10.3%           41         District 39         9.8%           42         District 11         9.8%           43         District 27         9.4%           44         District 8         9.3%           45         District 18         8.7%           46         District 7         7.4%           48         District 49         7.3%                                                                                                                                                                                                                                                                                                                                                                                                                                                                                                                                                                                                                                |                  |                                |                         |
| 38         District 4         11.4%           39         District 5         10.6%           40         District 39         10.3%           41         District 3         9.8%           42         District 11         9.8%           43         District 27         9.4%           44         District 8         9.3%           45         District 18         8.7%           46         District 7         7.4%           47         District 7         7.3%                                                                                                                                                                                                                                                                                                                                                                                                                                                                                                                                                                                                                                                                                |                  |                                |                         |
| 39         District 5         10.6%           40         District 39         10.3%           41         District 3         9.8%           42         District 11         9.8%           43         District 27         9.4%           44         District 8         9.3%           45         District 18         8.7%           46         District 21         8.1%           47         District 7         7.4%           48         District 49         7.3%                                                                                                                                                                                                                                                                                                                                                                                                                                                                                                                                                                                                                                                                               |                  |                                |                         |
| 40         District 39         10.3%           41         District 3         9.8%           42         District 11         9.8%           43         District 27         9.4%           44         District 8         9.3%           45         District 18         8.7%           46         District 21         8.1%           47         District 7         7.4%           48         District 49         7.3%                                                                                                                                                                                                                                                                                                                                                                                                                                                                                                                                                                                                                                                                                                                             |                  |                                |                         |
| 41         District 3         9.8%           42         District 11         9.8%           43         District 27         9.4%           44         District 8         9.3%           45         District 18         8.7%           46         District 21         8.1%           47         District 7         7.4%           48         District 49         7.3%                                                                                                                                                                                                                                                                                                                                                                                                                                                                                                                                                                                                                                                                                                                                                                            |                  |                                |                         |
| 42         District 11         9.8%           43         District 27         9.4%           44         District 8         9.3%           45         District 18         8.7%           46         District 21         8.1%           47         District 7         7.4%           48         District 49         7.3%                                                                                                                                                                                                                                                                                                                                                                                                                                                                                                                                                                                                                                                                                                                                                                                                                         |                  |                                |                         |
| 43         District 27         9.4%           44         District 8         9.3%           45         District 18         8.7%           46         District 21         8.1%           47         District 7         7.4%           48         District 49         7.3%                                                                                                                                                                                                                                                                                                                                                                                                                                                                                                                                                                                                                                                                                                                                                                                                                                                                       |                  |                                |                         |
| 44         District 8         9.3%           45         District 18         8.7%           46         District 21         8.1%           47         District 7         7.4%           48         District 49         7.3%                                                                                                                                                                                                                                                                                                                                                                                                                                                                                                                                                                                                                                                                                                                                                                                                                                                                                                                     |                  |                                |                         |
| 45         District 18         8.7%           46         District 21         8.1%           47         District 7         7.4%           48         District 49         7.3%                                                                                                                                                                                                                                                                                                                                                                                                                                                                                                                                                                                                                                                                                                                                                                                                                                                                                                                                                                  |                  |                                |                         |
| 46         District 21         8.1%           47         District 7         7.4%           48         District 49         7.3%                                                                                                                                                                                                                                                                                                                                                                                                                                                                                                                                                                                                                                                                                                                                                                                                                                                                                                                                                                                                                |                  |                                |                         |
| 47         District 7         7.4%           48         District 49         7.3%                                                                                                                                                                                                                                                                                                                                                                                                                                                                                                                                                                                                                                                                                                                                                                                                                                                                                                                                                                                                                                                              |                  |                                |                         |
| 48 District 49 7.3%                                                                                                                                                                                                                                                                                                                                                                                                                                                                                                                                                                                                                                                                                                                                                                                                                                                                                                                                                                                                                                                                                                                           |                  |                                |                         |
|                                                                                                                                                                                                                                                                                                                                                                                                                                                                                                                                                                                                                                                                                                                                                                                                                                                                                                                                                                                                                                                                                                                                               |                  |                                |                         |
| 49 DISUICE 40 7.0%                                                                                                                                                                                                                                                                                                                                                                                                                                                                                                                                                                                                                                                                                                                                                                                                                                                                                                                                                                                                                                                                                                                            |                  |                                |                         |
|                                                                                                                                                                                                                                                                                                                                                                                                                                                                                                                                                                                                                                                                                                                                                                                                                                                                                                                                                                                                                                                                                                                                               | 40               | District 40                    | 1.070                   |