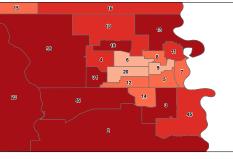

# **MINOR POPULATION**

This ranking is based on the percentage of the population in each district under 18 years of age.

### PERCENT OF POPULATION UNDER 18 YEARS OF AGE

#### **PERCENT OF POPULATION UNDER 18 YEARS OF AGE**