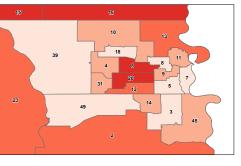

# **SENIOR POPULATION**

This ranking is based on the percentage of the population in each district over 65 years of age.

#### **PERCENT OF POPULATION OVER 65 YEARS OF AGE**

### **PERCENT OF POPULATION OVER 65 YEARS OF AGE**

#### **Over 65 Population**

| 2         District 40         22.0%           3         District 40         22.0%           3         District 44         21.9%           4         District 47         21.6%           5         District 25         20.7%           6         District 38         20.3%           8         District 16         19.1%           10         District 16         19.1%           10         District 22         18.6%           11         District 24         18.2%           13         District 20         18.0%           14         District 20         18.0%           15         District 48         17.9%           16         District 30         17.8%           17         District 34         17.0%           18         District 22         16.8%           21         District 23         16.5%           22         District 23         16.5%           23         District 23         16.5%           24         District 23         16.5%           25         District 13         14.7%           26         District 28         13.8%           30         District                                                        | <u>Rank</u><br>1 | <u>District</u><br>District 41 | <u>Percent</u><br>22.3% |
|-----------------------------------------------------------------------------------------------------------------------------------------------------------------------------------------------------------------------------------------------------------------------------------------------------------------------------------------------------------------------------------------------------------------------------------------------------------------------------------------------------------------------------------------------------------------------------------------------------------------------------------------------------------------------------------------------------------------------------------------------------------------------------------------------------------------------------------------------------------------------------------------------------------------------------------------------------------------------------------------------------------------------------------------------------------------------------------------------------------------------------------------------|------------------|--------------------------------|-------------------------|
| 3         District 44         21.9%           4         District 47         21.6%           5         District 25         20.7%           6         District 43         20.6%           7         District 38         20.3%           8         District 1         20.0%           9         District 16         19.1%           10         District 15         18.6%           11         District 24         18.2%           13         District 20         18.0%           14         District 24         18.2%           15         District 48         17.9%           16         District 30         17.8%           17         District 34         17.0%           18         District 22         16.8%           20         District 23         16.6%           21         District 33         16.6%           22         District 23         16.5%           23         District 23         16.5%           24         District 23         16.5%           25         District 13         14.7%           26         District 24         13.9%           29         District                                                         |                  |                                |                         |
| 4         District 47         21.6%           5         District 25         20.7%           6         District 33         20.6%           7         District 38         20.3%           8         District 1         20.0%           9         District 16         19.1%           10         District 15         18.6%           11         District 24         18.2%           13         District 20         18.0%           14         District 20         18.0%           15         District 48         17.9%           16         District 30         17.8%           17         District 34         17.0%           18         District 22         16.8%           20         District 33         16.6%           21         District 23         16.5%           23         District 23         16.5%           24         District 23         14.9%           Kebraska         14.9%           25         District 26         14.2%           26         District 35         13.9%           29         District 45         13.4%           30         District 45         14                                                        |                  |                                |                         |
| 5         District 25         20.7%           6         District 43         20.6%           7         District 38         20.3%           8         District 1         20.0%           9         District 16         19.1%           10         District 15         18.6%           11         District 24         18.2%           13         District 24         18.2%           13         District 20         18.0%           14         District 20         18.0%           14         District 48         17.9%           16         District 30         17.8%           17         District 34         17.0%           18         District 34         17.0%           20         District 22         16.8%           21         District 33         16.6%           22         District 23         16.5%           23         District 23         16.5%           24         District 13         14.7%           26         District 28         13.8%           30         District 13         14.7%           28         District 37         12.8%           31         Distric                                                        |                  |                                |                         |
| 6         District 43         20.6%           7         District 38         20.3%           8         District 1         20.0%           9         District 16         19.1%           10         District 15         18.6%           11         District 22         18.5%           12         District 24         18.2%           13         District 20         18.0%           14         District 6         17.9%           15         District 48         17.9%           16         District 30         17.8%           17         District 34         17.0%           19         District 33         16.6%           20         District 22         16.8%           21         District 23         16.5%           22         District 23         16.6%           23         District 23         16.5%           24         District 23         16.6%           25         District 13         14.7%           26         District 28         13.8%           30         District 28         13.8%           30         District 12         13.5%           31         Distric                                                        |                  |                                |                         |
| 7         District 38         20.3%           8         District 1         20.0%           9         District 16         19.1%           10         District 15         18.6%           11         District 22         18.5%           12         District 24         18.2%           13         District 6         17.9%           14         District 48         17.9%           15         District 30         17.8%           17         District 34         17.0%           18         District 34         17.0%           19         District 33         16.6%           20         District 22         16.8%           21         District 23         16.5%           22         District 33         16.6%           23         District 23         16.5%           24         District 13         14.7%           26         District 29         14.6%           27         District 28         13.8%           30         District 12         13.5%           31         District 31         12.7%           32         District 14         11.8%           37         Distri                                                        |                  |                                |                         |
| 8         District 1         20.0%           9         District 16         19.1%           10         District 15         18.6%           11         District 32         18.5%           12         District 24         18.2%           13         District 20         18.0%           14         District 6         17.9%           16         District 48         17.9%           16         District 30         17.8%           17         District 34         17.0%           18         District 34         17.0%           20         District 22         16.8%           21         District 23         16.5%           22         District 23         16.5%           23         District 23         16.5%           24         District 23         16.5%           25         District 13         14.7%           26         District 28         13.8%           30         District 28         13.8%           31         District 37         12.8%           34         District 37         12.8%           35         District 31         12.7%           36         Distr                                                        |                  |                                |                         |
| 9         District 16         19.1%           10         District 15         18.6%           11         District 22         18.5%           12         District 24         18.2%           13         District 20         18.0%           14         District 6         17.9%           15         District 48         17.9%           16         District 42         17.7%           18         District 34         17.0%           19         District 34         17.0%           20         District 22         16.8%           21         District 33         16.6%           22         District 23         16.5%           23         District 2         15.3%           24         District 23         16.4%           25         District 26         14.2%           26         District 29         14.6%           27         District 28         13.8%           30         District 12         13.5%           31         District 31         12.7%           32         District 31         12.7%           33         District 31         12.3%           34         Dist                                                        |                  |                                |                         |
| 10         District 15         18.6%           11         District 24         18.5%           12         District 24         18.2%           13         District 20         18.0%           14         District 20         18.0%           15         District 48         17.9%           16         District 48         17.9%           17         District 30         17.8%           17         District 34         17.0%           19         District 32         16.8%           21         District 33         16.6%           22         District 2         15.3%           24         District 2         15.3%           24         District 29         14.6%           25         District 26         14.2%           26         District 29         14.6%           27         District 26         14.2%           28         District 12         13.5%           30         District 45         13.4%           30         District 12         13.5%           31         District 31         12.7%           32         District 31         12.7%           33         Dis                                                        |                  |                                |                         |
| 11         District 32         18.5%           12         District 24         18.2%           13         District 20         18.0%           14         District 20         18.0%           14         District 20         18.0%           15         District 48         17.9%           16         District 30         17.8%           17         District 42         17.7%           18         District 34         17.0%           19         District 34         17.0%           20         District 22         16.8%           21         District 33         16.6%           22         District 23         16.5%           23         District 23         16.5%           24         District 33         14.9%           Nebraska         14.9%           25         District 29         14.6%           26         District 29         14.6%           27         District 28         13.8%           30         District 45         13.4%           31         District 31         12.7%           32         District 17         13.2%           33         District 31                                                            |                  |                                |                         |
| 12         District 24         18.2%           13         District 20         18.0%           14         District 20         18.0%           15         District 48         17.9%           16         District 30         17.8%           17         District 34         17.0%           18         District 34         17.0%           19         District 34         17.0%           20         District 22         16.8%           21         District 33         16.6%           22         District 23         16.5%           23         District 23         16.5%           24         District 13         14.7%           26         District 29         14.6%           27         District 26         14.2%           28         District 28         13.8%           30         District 12         13.5%           31         District 31         12.7%           32         District 14         11.8%           33         District 31         12.7%           34         District 31         12.7%           35         District 45         10.3%           36         D                                                        |                  |                                |                         |
| 14         District 6         17.9%           15         District 48         17.9%           16         District 30         17.8%           17         District 42         17.7%           18         District 34         17.0%           19         District 36         17.0%           20         District 22         16.8%           21         District 23         16.5%           23         District 23         16.5%           24         District 19         14.9%           Nebraska         14.9%           25         District 29         14.6%           26         District 26         14.2%           28         District 35         13.9%           29         District 28         13.8%           30         District 12         13.5%           31         District 37         12.8%           34         District 31         12.7%           35         District 4         11.8%           37         District 5         10.6%           40         District 5         10.6%           41         District 4         11.4%           38         District 19                                                                 | 12               |                                |                         |
| 15         District 48         17.9%           16         District 30         17.8%           17         District 34         17.0%           18         District 34         17.0%           19         District 36         17.0%           20         District 22         16.8%           21         District 23         16.5%           22         District 23         16.5%           23         District 23         16.5%           24         District 19         14.9%           Nebraska         14.9%           25         District 29         14.6%           26         District 29         14.6%           27         District 26         14.2%           28         District 28         13.8%           30         District 12         13.5%           31         District 37         12.8%           34         District 31         12.7%           35         District 10         12.3%           36         District 14         11.8%           37         District 9         11.5%           38         District 13         9.8%           41         District 39         <                                                    | 13               | District 20                    | 18.0%                   |
| 15         District 48         17.9%           16         District 30         17.8%           17         District 34         17.0%           18         District 34         17.0%           19         District 36         17.0%           20         District 22         16.8%           21         District 23         16.5%           23         District 23         16.5%           24         District 19         14.9%           Nebraska         14.9%           25         District 29         14.6%           26         District 26         14.2%           27         District 28         13.8%           30         District 28         13.8%           30         District 12         13.5%           31         District 37         12.8%           34         District 31         12.7%           35         District 10         12.3%           36         District 4         11.8%           37         District 9         11.5%           38         District 19         10.3%           41         District 39         10.3%           42         District 39         <                                                    | 14               | District 6                     | 17.9%                   |
| 16         District 30         17.8%           17         District 42         17.7%           18         District 34         17.0%           19         District 36         17.0%           20         District 22         16.8%           21         District 33         16.6%           22         District 23         16.5%           23         District 2         15.3%           24         District 19         14.9%           25         District 29         14.6%           26         District 26         14.2%           27         District 28         13.8%           30         District 12         13.5%           31         District 35         13.4%           32         District 17         13.2%           33         District 37         12.8%           34         District 37         12.8%           35         District 10         12.3%           36         District 4         11.8%           37         District 5         10.6%           40         District 5         10.6%           41         District 4         11.4%           39         Distri                                                        | 15               | District 48                    |                         |
| 17         District 42         17.7%           18         District 34         17.0%           19         District 36         17.0%           20         District 22         16.8%           21         District 33         16.6%           22         District 23         16.5%           23         District 2         15.3%           24         District 19         14.9%           25         District 29         14.6%           26         District 29         14.6%           27         District 26         14.2%           28         District 35         13.9%           29         District 12         13.5%           31         District 45         13.4%           32         District 37         12.8%           34         District 31         12.7%           35         District 10         12.3%           36         District 4         11.4%           37         District 39         10.3%           41         District 5         10.6%           42         District 4         11.4%           39         District 5         10.6%           41         Distri                                                        | 16               | District 30                    |                         |
| 18         District 34         17.0%           19         District 36         17.0%           20         District 22         16.8%           21         District 33         16.6%           22         District 23         16.5%           23         District 19         14.9%           24         District 29         14.6%           25         District 29         14.6%           26         District 29         14.6%           27         District 26         14.2%           28         District 28         13.8%           30         District 12         13.5%           31         District 37         12.8%           34         District 31         12.7%           35         District 45         13.4%           37         District 31         12.7%           38         District 4         11.8%           38         District 5         10.6%           40         District 39         10.3%           41         District 3         9.8%           42         District 41         19.8%           43         District 14         9.3%           44         Distri                                                        | 17               | District 42                    |                         |
| 20         District 22         16.8%           21         District 33         16.6%           22         District 23         16.5%           23         District 2         15.3%           24         District 19         14.9%           25         District 19         14.9%           26         District 29         14.6%           27         District 26         14.2%           28         District 26         14.2%           28         District 26         14.2%           29         District 26         14.2%           29         District 12         13.5%           30         District 12         13.5%           31         District 37         12.8%           33         District 31         12.7%           35         District 10         12.3%           36         District 14         11.8%           37         District 9         11.5%           38         District 5         10.6%           40         District 39         10.3%           41         District 39         10.3%           42         District 11         9.8%           43         Distr                                                        | 18               | District 34                    |                         |
| 21         District 33         16.6%           22         District 23         16.5%           23         District 2         15.3%           24         District 19         14.9%           Nebraska         14.9%           25         District 13         14.7%           26         District 29         14.6%           27         District 26         14.2%           28         District 26         14.2%           29         District 26         14.2%           29         District 26         13.8%           30         District 12         13.5%           31         District 45         13.4%           32         District 17         13.2%           33         District 37         12.8%           34         District 31         12.7%           35         District 14         11.8%           37         District 9         11.5%           38         District 4         11.4%           39         District 39         10.3%           41         District 39         10.3%           42         District 11         9.8%           43         District 18 <td< td=""><td>19</td><td>District 36</td><td>17.0%</td></td<> | 19               | District 36                    | 17.0%                   |
| 22         District 23         16.5%           23         District 2         15.3%           24         District 19         14.9%           Nebraska         14.9%           25         District 13         14.7%           26         District 29         14.6%           27         District 26         14.2%           28         District 26         14.2%           29         District 26         13.9%           29         District 28         13.8%           30         District 45         13.4%           32         District 17         13.2%           33         District 37         12.8%           34         District 31         12.7%           35         District 10         12.3%           36         District 14         11.8%           37         District 9         11.5%           38         District 5         10.6%           40         District 39         10.3%           41         District 39         10.3%           42         District 11         9.8%           43         District 27         9.4%           44         District 8         9                                                        | 20               | District 22                    | 16.8%                   |
| 23         District 2         15.3%           24         District 19         14.9%           Nebraska         14.9%           25         District 13         14.7%           26         District 29         14.6%           27         District 26         14.2%           28         District 28         13.8%           30         District 12         13.5%           31         District 45         13.4%           32         District 17         13.2%           33         District 37         12.8%           34         District 10         12.3%           35         District 10         12.3%           36         District 14         11.8%           37         District 9         11.5%           38         District 5         10.6%           40         District 39         10.3%           41         District 39         10.3%           42         District 11         9.8%           43         District 27         9.4%           44         District 18         8.7%           45         District 18         8.7%           46         District 7         7.4                                                        | 21               | District 33                    | 16.6%                   |
| 24         District 19         14.9%           Nebraska         14.9%           25         District 13         14.7%           26         District 29         14.6%           27         District 26         14.2%           28         District 35         13.9%           29         District 28         13.8%           30         District 45         13.4%           32         District 12         13.5%           31         District 37         12.8%           34         District 31         12.7%           35         District 10         12.3%           36         District 4         11.8%           37         District 9         11.5%           38         District 5         10.6%           40         District 39         10.3%           41         District 3         9.8%           42         District 11         9.8%           43         District 27         9.4%           44         District 18         8.7%           45         District 21         8.1%           46         District 7         7.4%           47         District 7         7.4% <td>22</td> <td>District 23</td> <td>16.5%</td>           | 22               | District 23                    | 16.5%                   |
| Nebraska         14.9%           25         District 13         14.7%           26         District 29         14.6%           27         District 26         14.2%           28         District 35         13.9%           29         District 28         13.8%           30         District 45         13.4%           32         District 12         13.5%           31         District 37         12.8%           34         District 31         12.7%           35         District 10         12.3%           36         District 14         11.8%           37         District 5         10.6%           40         District 5         10.6%           41         District 3         9.8%           42         District 11         9.8%           43         District 27         9.4%           44         District 18         8.7%           45         District 21         8.1%           46         District 21         8.1%           47         District 7         7.4%           48         District 49         7.3%                                                                                                         | 23               | District 2                     | 15.3%                   |
| 25         District 13         14.7%           26         District 29         14.6%           27         District 26         14.2%           28         District 35         13.9%           29         District 28         13.8%           30         District 45         13.4%           32         District 12         13.5%           33         District 37         12.8%           34         District 31         12.7%           35         District 10         12.3%           36         District 14         11.8%           37         District 5         10.6%           40         District 5         10.6%           40         District 39         10.3%           41         District 3         9.8%           42         District 11         9.8%           43         District 27         9.4%           44         District 18         8.7%           45         District 21         8.1%           46         District 21         8.1%           47         District 7         7.4%           48         District 49         7.3%                                                                                           | 24               | District 19                    | 14.9%                   |
| 26         District 29         14.6%           27         District 26         14.2%           28         District 35         13.9%           29         District 28         13.8%           30         District 12         13.5%           31         District 45         13.4%           32         District 17         13.2%           33         District 31         12.7%           34         District 10         12.3%           36         District 10         12.3%           36         District 14         11.8%           37         District 5         10.6%           40         District 39         10.3%           41         District 39         9.8%           42         District 11         9.8%           43         District 8         9.3%           44         District 8         9.3%           45         District 18         8.7%           46         District 7         7.4%           48         District 49         7.3%                                                                                                                                                                                        |                  | Nebraska                       | <b>14.9%</b>            |
| 27         District 26         14.2%           28         District 35         13.9%           29         District 28         13.8%           30         District 12         13.5%           31         District 45         13.4%           32         District 17         13.2%           33         District 37         12.8%           34         District 10         12.3%           35         District 14         11.8%           37         District 9         11.5%           38         District 5         10.6%           40         District 39         10.3%           41         District 39         9.8%           42         District 11         9.8%           43         District 8         9.3%           44         District 8         9.3%           45         District 18         8.7%           46         District 7         7.4%           48         District 49         7.3%                                                                                                                                                                                                                                        | 25               | District 13                    | 14.7%                   |
| 28         District 35         13.9%           29         District 28         13.8%           30         District 12         13.5%           31         District 45         13.4%           32         District 17         13.2%           33         District 37         12.8%           34         District 10         12.3%           35         District 14         11.8%           37         District 9         11.5%           38         District 5         10.6%           40         District 39         10.3%           41         District 3         9.8%           42         District 11         9.8%           43         District 8         9.3%           44         District 8         9.3%           45         District 18         8.7%           46         District 7         7.4%           47         District 7         7.4%           48         District 49         7.3%                                                                                                                                                                                                                                           | 26               | District 29                    | 14.6%                   |
| 29         District 28         13.8%           30         District 12         13.5%           31         District 45         13.4%           32         District 17         13.2%           33         District 37         12.8%           34         District 31         12.7%           35         District 10         12.3%           36         District 14         11.8%           37         District 9         11.5%           38         District 4         11.4%           39         District 39         10.3%           41         District 39         10.3%           42         District 11         9.8%           43         District 8         9.3%           44         District 8         9.3%           45         District 18         8.7%           46         District 7         7.4%           47         District 7         7.4%           48         District 49         7.3%                                                                                                                                                                                                                                         | 27               | District 26                    | 14.2%                   |
| 30         District 12         13.5%           31         District 45         13.4%           32         District 17         13.2%           33         District 37         12.8%           34         District 31         12.7%           35         District 10         12.3%           36         District 14         11.8%           37         District 9         11.5%           38         District 4         11.4%           39         District 5         10.6%           40         District 39         10.3%           41         District 3         9.8%           42         District 11         9.8%           43         District 27         9.4%           44         District 8         9.3%           45         District 18         8.7%           46         District 21         8.1%           47         District 7         7.4%           48         District 49         7.3%                                                                                                                                                                                                                                          | 28               | District 35                    | 13.9%                   |
| 31         District 45         13.4%           32         District 17         13.2%           33         District 37         12.8%           34         District 31         12.7%           35         District 10         12.3%           36         District 14         11.8%           37         District 9         11.5%           38         District 4         11.4%           39         District 5         10.6%           40         District 39         10.3%           41         District 3         9.8%           42         District 11         9.8%           43         District 27         9.4%           44         District 8         9.3%           45         District 18         8.7%           46         District 21         8.1%           47         District 7         7.4%           48         District 49         7.3%                                                                                                                                                                                                                                                                                         | 29               | District 28                    | 13.8%                   |
| 32         District 17         13.2%           33         District 37         12.8%           34         District 31         12.7%           35         District 10         12.3%           36         District 14         11.8%           37         District 9         11.5%           38         District 4         11.4%           39         District 5         10.6%           40         District 39         10.3%           41         District 3         9.8%           42         District 11         9.8%           43         District 27         9.4%           44         District 18         8.7%           46         District 21         8.1%           47         District 7         7.4%           48         District 49         7.3%                                                                                                                                                                                                                                                                                                                                                                                     | 30               | District 12                    |                         |
| 33         District 37         12.8%           34         District 31         12.7%           35         District 10         12.3%           36         District 14         11.8%           37         District 9         11.5%           38         District 5         10.6%           40         District 39         10.3%           41         District 3         9.8%           42         District 27         9.4%           43         District 8         9.3%           45         District 18         8.7%           46         District 7         7.4%           48         District 49         7.3%                                                                                                                                                                                                                                                                                                                                                                                                                                                                                                                                 | 31               | District 45                    | 13.4%                   |
| 34         District 31         12.7%           35         District 10         12.3%           36         District 14         11.8%           37         District 9         11.5%           38         District 4         11.4%           39         District 5         10.6%           40         District 39         10.3%           41         District 3         9.8%           42         District 27         9.4%           43         District 8         9.3%           45         District 18         8.7%           46         District 7         7.4%           48         District 49         7.3%                                                                                                                                                                                                                                                                                                                                                                                                                                                                                                                                  |                  |                                |                         |
| 35         District 10         12.3%           36         District 14         11.8%           37         District 9         11.5%           38         District 4         11.4%           39         District 5         10.6%           40         District 39         10.3%           41         District 3         9.8%           42         District 27         9.4%           43         District 8         9.3%           45         District 18         8.7%           46         District 7         7.4%           48         District 49         7.3%                                                                                                                                                                                                                                                                                                                                                                                                                                                                                                                                                                                 |                  |                                |                         |
| 36         District 14         11.8%           37         District 9         11.5%           38         District 4         11.4%           39         District 5         10.6%           40         District 39         10.3%           41         District 3         9.8%           42         District 11         9.8%           43         District 8         9.3%           44         District 18         8.7%           46         District 7         7.4%           48         District 49         7.3%                                                                                                                                                                                                                                                                                                                                                                                                                                                                                                                                                                                                                                |                  |                                |                         |
| 37         District 9         11.5%           38         District 4         11.4%           39         District 5         10.6%           40         District 39         10.3%           41         District 39         9.8%           42         District 11         9.8%           43         District 27         9.4%           44         District 8         9.3%           45         District 18         8.7%           46         District 7         7.4%           48         District 49         7.3%                                                                                                                                                                                                                                                                                                                                                                                                                                                                                                                                                                                                                                |                  |                                |                         |
| 38         District 4         11.4%           39         District 5         10.6%           40         District 39         10.3%           41         District 3         9.8%           42         District 11         9.8%           43         District 27         9.4%           44         District 8         9.3%           45         District 18         8.7%           46         District 7         7.4%           47         District 7         7.3%                                                                                                                                                                                                                                                                                                                                                                                                                                                                                                                                                                                                                                                                                |                  |                                |                         |
| 39         District 5         10.6%           40         District 39         10.3%           41         District 3         9.8%           42         District 11         9.8%           43         District 27         9.4%           44         District 8         9.3%           45         District 18         8.7%           46         District 21         8.1%           47         District 7         7.4%           48         District 49         7.3%                                                                                                                                                                                                                                                                                                                                                                                                                                                                                                                                                                                                                                                                               |                  |                                |                         |
| 40         District 39         10.3%           41         District 3         9.8%           42         District 11         9.8%           43         District 27         9.4%           44         District 8         9.3%           45         District 18         8.7%           46         District 21         8.1%           47         District 7         7.4%           48         District 49         7.3%                                                                                                                                                                                                                                                                                                                                                                                                                                                                                                                                                                                                                                                                                                                             |                  |                                |                         |
| 41         District 3         9.8%           42         District 11         9.8%           43         District 27         9.4%           44         District 8         9.3%           45         District 18         8.7%           46         District 21         8.1%           47         District 7         7.4%           48         District 49         7.3%                                                                                                                                                                                                                                                                                                                                                                                                                                                                                                                                                                                                                                                                                                                                                                            |                  |                                |                         |
| 42         District 11         9.8%           43         District 27         9.4%           44         District 8         9.3%           45         District 18         8.7%           46         District 21         8.1%           47         District 7         7.4%           48         District 49         7.3%                                                                                                                                                                                                                                                                                                                                                                                                                                                                                                                                                                                                                                                                                                                                                                                                                         |                  |                                |                         |
| 43         District 27         9.4%           44         District 8         9.3%           45         District 18         8.7%           46         District 21         8.1%           47         District 7         7.4%           48         District 49         7.3%                                                                                                                                                                                                                                                                                                                                                                                                                                                                                                                                                                                                                                                                                                                                                                                                                                                                       |                  |                                |                         |
| 44         District 8         9.3%           45         District 18         8.7%           46         District 21         8.1%           47         District 7         7.4%           48         District 49         7.3%                                                                                                                                                                                                                                                                                                                                                                                                                                                                                                                                                                                                                                                                                                                                                                                                                                                                                                                     |                  |                                |                         |
| 45         District 18         8.7%           46         District 21         8.1%           47         District 7         7.4%           48         District 49         7.3%                                                                                                                                                                                                                                                                                                                                                                                                                                                                                                                                                                                                                                                                                                                                                                                                                                                                                                                                                                  |                  |                                |                         |
| 46         District 21         8.1%           47         District 7         7.4%           48         District 49         7.3%                                                                                                                                                                                                                                                                                                                                                                                                                                                                                                                                                                                                                                                                                                                                                                                                                                                                                                                                                                                                                |                  |                                |                         |
| 47         District 7         7.4%           48         District 49         7.3%                                                                                                                                                                                                                                                                                                                                                                                                                                                                                                                                                                                                                                                                                                                                                                                                                                                                                                                                                                                                                                                              |                  |                                |                         |
| 48 District 49 7.3%                                                                                                                                                                                                                                                                                                                                                                                                                                                                                                                                                                                                                                                                                                                                                                                                                                                                                                                                                                                                                                                                                                                           |                  |                                |                         |
|                                                                                                                                                                                                                                                                                                                                                                                                                                                                                                                                                                                                                                                                                                                                                                                                                                                                                                                                                                                                                                                                                                                                               |                  |                                |                         |
| 49 DISUICE 40 7.0%                                                                                                                                                                                                                                                                                                                                                                                                                                                                                                                                                                                                                                                                                                                                                                                                                                                                                                                                                                                                                                                                                                                            |                  |                                |                         |
|                                                                                                                                                                                                                                                                                                                                                                                                                                                                                                                                                                                                                                                                                                                                                                                                                                                                                                                                                                                                                                                                                                                                               | 40               | District 40                    | 1.070                   |