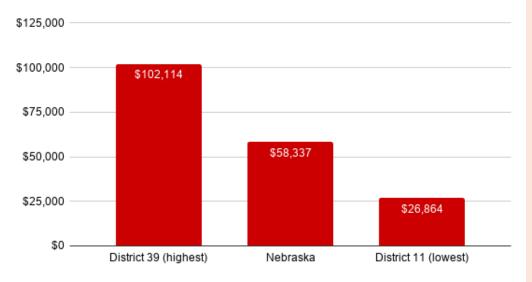

#### **Estimated District Population**

| Rank | District         | <b>Residents</b> |
|------|------------------|------------------|
| 1    | District 39      | 47,133           |
| 2    | District 49      | 43,479           |
| 3    | District 10      | 42,380           |
| 4    | District 27      | 41,438           |
| 5    | District 3       | 41,388           |
| 6    | District 18      | 41,226           |
| 7    | District 21      | 41,005           |
| 8    | District 37      | 40,937           |
| 9    | District 25      | 40,839           |
| 10   | District 14      | 40,750           |
| 11   | District 26      | 40,595           |
| 12   | District 29      | 40,559           |
| 13   | District 46      | 40,296           |
| 14   | District 7       | 40,122           |
| 15   | District 5       | 39,658           |
| 16   | District 4       | 39,569           |
| 17   | District 28      | 39,359           |
| 18   | District 45      | 39,267           |
| 19   | District 12      | 38,819           |
|      | District Average | 38,651           |
| 20   | District 2       | 38,437           |
| 21   | District 20      | 38,423           |
| 22   | District 22      | 38,377           |
| 23   | District 35      | 38,363           |
| 24   | District 36      | 38,350           |
| 25   | District 30      | 38,261           |
| 26   | District 32      | 37,974           |
| 27   | District 23      | 37,951           |
| 28   | District 13      | 37,924           |
| 29   | District 41      | 37,863           |
| 30   | District 8       | 37,757           |
| 31   | District 33      | 37,679           |
| 32   | District 6       | 37,363           |
| 33   | District 43      | 37,313           |
| 34   | District 19      | 37,303           |
| 35   | District 34      | 37,302           |
| 36   | District 38      | 37,216           |
| 37   | District 9       | 37,117           |
| 38   | District 17      | 36,993           |
| 39   | District 31      | 36,718           |
| 40   | District 15      | 36,576           |
| 41   | District 40      | 36,545           |
| 42   | District 48      | 36,509           |
| 43   | District 44      | 36,337           |
| 44   | District 1       | 36,245           |
| 45   | District 24      | 36,121           |
| 46   | District 16      | 35,999           |
| 47   | District 42      | 35,569           |
| 48   | District 11      | 35,497           |
| 49   | District 47      | 35,020           |
|      |                  | -,               |