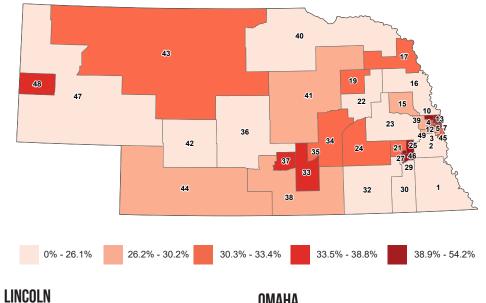

# **SINGLE PARENT HOUSEHOLDS**

This ranking is based on the percent of householders living with their own minor children but without a spouse present.

Single parent households

### **SINGLE PARENT HOUSEHOLDS**