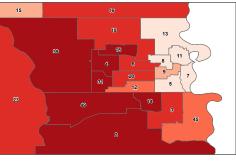

# **MINOR POPULATION**

This ranking is based on the percentage of the population in each district under 18 years of age.

### PERCENT OF POPULATION UNDER 18 YEARS OF AGE

#### **PERCENT OF POPULATION UNDER 18 YEARS OF AGE**

#### **Under 18 Population**

| Rank | District    | Percent |
|------|-------------|---------|
| 1    | District 5  | 31.8%   |
| 2    | District 49 | 31.3%   |
| 3    | District 39 | 30.4%   |
| 4    | District 11 | 29.7%   |
| 5    | District 4  | 28.1%   |
| 6    | District 17 | 27.9%   |
| 7    | District 7  | 27.8%   |
| 8    | District 3  | 27.7%   |
| 9    | District 13 | 27.4%   |
| 10   | District 14 | 27.3%   |
| 11   | District 31 | 27.0%   |
| 12   | District 10 | 26.9%   |
| 13   | District 21 | 26.8%   |
| 14   | District 35 | 26.6%   |
| 15   | District 36 | 26.4%   |
| 16   | District 23 | 26.3%   |
| 17   | District 22 | 25.9%   |
| 18   | District 34 | 25.7%   |
| 19   | District 2  | 25.5%   |
| 20   | District 18 | 25.5%   |
| 21   | District 45 | 25.1%   |
| 22   | District 19 | 24.9%   |
| 23   | District 29 | 24.9%   |
| 24   | District 48 | 24.9%   |
| 27   | Nebraska    | 24.7%   |
| 25   | District 30 | 24.6%   |
| 26   | District 25 | 24.5%   |
| 27   | District 33 | 24.3%   |
| 28   | District 40 | 24.1%   |
| 29   | District 42 | 24.0%   |
| 30   | District 16 | 23.9%   |
| 31   | District 15 | 23.6%   |
| 32   | District 38 | 23.5%   |
| 33   | District 24 | 23.2%   |
| 34   | District 41 | 23.1%   |
| 35   | District 8  | 23.0%   |
| 36   | District 20 | 23.0%   |
| 37   | District 27 | 22.6%   |
| 38   | District 32 | 22.6%   |
| 39   | District 44 | 22.6%   |
| 40   | District 37 | 22.5%   |
| 41   | District 12 | 22.3%   |
| 42   | District 43 | 22.2%   |
| 43   | District 47 | 22.1%   |
| 44   | District 1  | 21.7%   |
| 45   | District 28 | 21.2%   |
| 46   | District 26 | 21.0%   |
| 47   | District 6  | 19.3%   |
| 48   | District 46 | 18.2%   |
| 49   | District 9  | 17.5%   |
| -    |             |         |