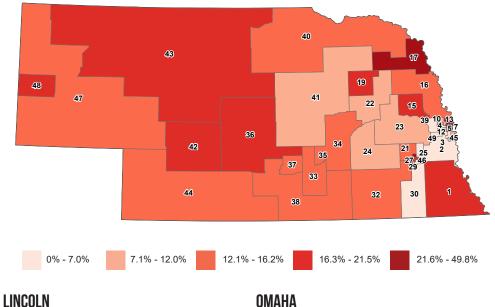

# **SENIOR POPULATION**

This ranking is based on the percentage of the population in each district over 65 years of age.

#### **PERCENT OF POPULATION OVER 65 YEARS OF AGE**

### **PERCENT OF POPULATION OVER 65 YEARS OF AGE**

#### **OMAHA**

#### Source: U.S. Census Bureau, 2014-2018 American Community Survey 5-Year Estimates, http://factfinder.census.gov/

#### **Over 65 Population**

| 2         District 40         22.0%           3         District 40         22.0%           3         District 44         21.9%           4         District 47         21.6%           5         District 25         20.7%           6         District 38         20.3%           8         District 16         19.1%           10         District 16         19.1%           10         District 22         18.6%           11         District 24         18.2%           13         District 20         18.0%           14         District 20         18.0%           15         District 48         17.9%           16         District 30         17.8%           17         District 34         17.0%           18         District 22         16.8%           21         District 23         16.5%           22         District 23         16.5%           23         District 23         16.5%           24         District 23         16.5%           25         District 13         14.7%           26         District 28         13.8%           30         District                                                        | <u>Rank</u><br>1 | <u>District</u><br>District 41 | <u>Percent</u><br>22.3% |
|-----------------------------------------------------------------------------------------------------------------------------------------------------------------------------------------------------------------------------------------------------------------------------------------------------------------------------------------------------------------------------------------------------------------------------------------------------------------------------------------------------------------------------------------------------------------------------------------------------------------------------------------------------------------------------------------------------------------------------------------------------------------------------------------------------------------------------------------------------------------------------------------------------------------------------------------------------------------------------------------------------------------------------------------------------------------------------------------------------------------------------------------------|------------------|--------------------------------|-------------------------|
| 3         District 44         21.9%           4         District 47         21.6%           5         District 25         20.7%           6         District 43         20.6%           7         District 38         20.3%           8         District 1         20.0%           9         District 16         19.1%           10         District 15         18.6%           11         District 24         18.2%           13         District 20         18.0%           14         District 24         18.2%           15         District 48         17.9%           16         District 30         17.8%           17         District 34         17.0%           18         District 22         16.8%           20         District 23         16.6%           21         District 33         16.6%           22         District 23         16.5%           23         District 23         16.5%           24         District 23         16.5%           25         District 13         14.7%           26         District 24         13.9%           29         District                                                         |                  |                                |                         |
| 4         District 47         21.6%           5         District 25         20.7%           6         District 33         20.6%           7         District 38         20.3%           8         District 1         20.0%           9         District 16         19.1%           10         District 15         18.6%           11         District 24         18.2%           13         District 20         18.0%           14         District 20         18.0%           15         District 48         17.9%           16         District 30         17.8%           17         District 34         17.0%           18         District 22         16.8%           20         District 33         16.6%           21         District 23         16.5%           23         District 23         16.5%           24         District 23         14.9%           Kebraska         14.9%           25         District 26         14.2%           26         District 35         13.9%           29         District 45         13.4%           30         District 45         14                                                        |                  |                                |                         |
| 5         District 25         20.7%           6         District 43         20.6%           7         District 38         20.3%           8         District 1         20.0%           9         District 16         19.1%           10         District 15         18.6%           11         District 24         18.2%           13         District 24         18.2%           13         District 20         18.0%           14         District 20         18.0%           14         District 48         17.9%           16         District 30         17.8%           17         District 34         17.0%           18         District 34         17.0%           20         District 22         16.8%           21         District 33         16.6%           22         District 23         16.5%           23         District 23         16.5%           24         District 13         14.7%           26         District 28         13.8%           30         District 13         14.7%           28         District 37         12.8%           31         Distric                                                        |                  |                                |                         |
| 6         District 43         20.6%           7         District 38         20.3%           8         District 1         20.0%           9         District 16         19.1%           10         District 15         18.6%           11         District 22         18.5%           12         District 24         18.2%           13         District 20         18.0%           14         District 6         17.9%           15         District 48         17.9%           16         District 30         17.8%           17         District 34         17.0%           19         District 33         16.6%           20         District 22         16.8%           21         District 23         16.5%           22         District 23         16.6%           23         District 23         16.5%           24         District 23         16.6%           25         District 13         14.7%           26         District 28         13.8%           30         District 28         13.8%           30         District 12         13.5%           31         Distric                                                        |                  |                                |                         |
| 7         District 38         20.3%           8         District 1         20.0%           9         District 16         19.1%           10         District 15         18.6%           11         District 22         18.5%           12         District 24         18.2%           13         District 6         17.9%           14         District 48         17.9%           15         District 30         17.8%           17         District 34         17.0%           18         District 34         17.0%           19         District 33         16.6%           20         District 22         16.8%           21         District 23         16.5%           22         District 33         16.6%           23         District 23         16.5%           24         District 13         14.7%           26         District 29         14.6%           27         District 28         13.8%           30         District 12         13.5%           31         District 31         12.7%           32         District 14         11.8%           37         Distri                                                        |                  |                                |                         |
| 8         District 1         20.0%           9         District 16         19.1%           10         District 15         18.6%           11         District 32         18.5%           12         District 24         18.2%           13         District 20         18.0%           14         District 6         17.9%           16         District 48         17.9%           16         District 30         17.8%           17         District 34         17.0%           18         District 34         17.0%           20         District 22         16.8%           21         District 23         16.5%           22         District 23         16.5%           23         District 23         16.5%           24         District 23         16.5%           25         District 13         14.7%           26         District 28         13.8%           30         District 28         13.8%           31         District 37         12.8%           34         District 37         12.8%           35         District 31         12.7%           36         Distr                                                        |                  |                                |                         |
| 9         District 16         19.1%           10         District 15         18.6%           11         District 22         18.5%           12         District 24         18.2%           13         District 20         18.0%           14         District 6         17.9%           15         District 48         17.9%           16         District 42         17.7%           18         District 34         17.0%           19         District 34         17.0%           20         District 22         16.8%           21         District 33         16.6%           22         District 23         16.5%           23         District 2         15.3%           24         District 23         16.4%           25         District 26         14.2%           26         District 29         14.6%           27         District 28         13.8%           30         District 12         13.5%           31         District 31         12.7%           32         District 31         12.7%           33         District 31         12.3%           34         Dist                                                        |                  |                                |                         |
| 10         District 15         18.6%           11         District 24         18.5%           12         District 24         18.2%           13         District 20         18.0%           14         District 20         18.0%           15         District 48         17.9%           16         District 48         17.9%           17         District 30         17.8%           17         District 34         17.0%           19         District 32         16.8%           21         District 33         16.6%           22         District 2         15.3%           24         District 2         15.3%           24         District 29         14.6%           25         District 26         14.2%           26         District 29         14.6%           27         District 26         14.2%           28         District 12         13.5%           30         District 45         13.4%           30         District 12         13.5%           31         District 31         12.7%           32         District 31         12.7%           33         Dis                                                        |                  |                                |                         |
| 11         District 32         18.5%           12         District 24         18.2%           13         District 20         18.0%           14         District 20         18.0%           14         District 20         18.0%           15         District 48         17.9%           16         District 30         17.8%           17         District 42         17.7%           18         District 34         17.0%           19         District 34         17.0%           20         District 22         16.8%           21         District 33         16.6%           22         District 23         16.5%           23         District 23         16.5%           24         District 33         14.9%           Nebraska         14.9%           25         District 29         14.6%           26         District 29         14.6%           27         District 28         13.8%           30         District 45         13.4%           31         District 31         12.7%           32         District 17         13.2%           33         District 31                                                            |                  |                                |                         |
| 12         District 24         18.2%           13         District 20         18.0%           14         District 20         18.0%           15         District 48         17.9%           16         District 30         17.8%           17         District 34         17.0%           18         District 34         17.0%           19         District 34         17.0%           20         District 22         16.8%           21         District 33         16.6%           22         District 23         16.5%           23         District 23         16.5%           24         District 13         14.7%           26         District 29         14.6%           27         District 26         14.2%           28         District 28         13.8%           30         District 12         13.5%           31         District 31         12.7%           32         District 14         11.8%           33         District 31         12.7%           34         District 31         12.7%           35         District 45         10.3%           36         D                                                        |                  |                                |                         |
| 14         District 6         17.9%           15         District 48         17.9%           16         District 30         17.8%           17         District 42         17.7%           18         District 34         17.0%           19         District 36         17.0%           20         District 22         16.8%           21         District 23         16.5%           23         District 23         16.5%           24         District 19         14.9%           Nebraska         14.9%           25         District 29         14.6%           26         District 26         14.2%           28         District 35         13.9%           29         District 28         13.8%           30         District 12         13.5%           31         District 37         12.8%           34         District 31         12.7%           35         District 4         11.8%           37         District 5         10.6%           40         District 5         10.6%           41         District 4         11.4%           38         District 19                                                                 | 12               |                                |                         |
| 15         District 48         17.9%           16         District 30         17.8%           17         District 34         17.0%           18         District 34         17.0%           19         District 36         17.0%           20         District 22         16.8%           21         District 23         16.5%           22         District 23         16.5%           23         District 23         16.5%           24         District 19         14.9%           Nebraska         14.9%           25         District 29         14.6%           26         District 29         14.6%           27         District 26         14.2%           28         District 28         13.8%           30         District 12         13.5%           31         District 37         12.8%           34         District 31         12.7%           35         District 10         12.3%           36         District 14         11.8%           37         District 9         11.5%           38         District 13         9.8%           41         District 39         <                                                    | 13               | District 20                    | 18.0%                   |
| 15         District 48         17.9%           16         District 30         17.8%           17         District 34         17.0%           18         District 34         17.0%           19         District 36         17.0%           20         District 22         16.8%           21         District 23         16.5%           23         District 23         16.5%           24         District 19         14.9%           Nebraska         14.9%           25         District 29         14.6%           26         District 26         14.2%           27         District 28         13.8%           30         District 28         13.8%           30         District 12         13.5%           31         District 37         12.8%           34         District 31         12.7%           35         District 10         12.3%           36         District 4         11.8%           37         District 9         11.5%           38         District 19         10.3%           41         District 39         10.3%           42         District 39         <                                                    | 14               | District 6                     | 17.9%                   |
| 16         District 30         17.8%           17         District 42         17.7%           18         District 34         17.0%           19         District 36         17.0%           20         District 22         16.8%           21         District 33         16.6%           22         District 23         16.5%           23         District 2         15.3%           24         District 19         14.9%           25         District 29         14.6%           26         District 26         14.2%           27         District 28         13.8%           30         District 12         13.5%           31         District 35         13.4%           32         District 17         13.2%           33         District 37         12.8%           34         District 37         12.8%           35         District 10         12.3%           36         District 4         11.8%           37         District 5         10.6%           40         District 5         10.6%           41         District 4         11.4%           39         Distri                                                        | 15               | District 48                    |                         |
| 17         District 42         17.7%           18         District 34         17.0%           19         District 36         17.0%           20         District 22         16.8%           21         District 33         16.6%           22         District 23         16.5%           23         District 2         15.3%           24         District 19         14.9%           25         District 29         14.6%           26         District 29         14.6%           27         District 26         14.2%           28         District 35         13.9%           29         District 12         13.5%           31         District 45         13.4%           32         District 37         12.8%           34         District 31         12.7%           35         District 10         12.3%           36         District 4         11.4%           37         District 39         10.3%           41         District 5         10.6%           42         District 4         11.4%           39         District 5         10.6%           41         Distri                                                        | 16               | District 30                    |                         |
| 18         District 34         17.0%           19         District 36         17.0%           20         District 22         16.8%           21         District 33         16.6%           22         District 23         16.5%           23         District 19         14.9%           24         District 29         14.6%           25         District 29         14.6%           26         District 29         14.6%           27         District 26         14.2%           28         District 28         13.8%           30         District 12         13.5%           31         District 37         12.8%           34         District 31         12.7%           35         District 45         13.4%           37         District 31         12.7%           38         District 4         11.8%           38         District 5         10.6%           40         District 39         10.3%           41         District 3         9.8%           42         District 41         19.8%           43         District 14         9.3%           44         Distri                                                        | 17               | District 42                    |                         |
| 20         District 22         16.8%           21         District 33         16.6%           22         District 23         16.5%           23         District 2         15.3%           24         District 19         14.9%           25         District 19         14.9%           26         District 29         14.6%           27         District 26         14.2%           28         District 26         14.2%           28         District 26         14.2%           29         District 26         14.2%           29         District 12         13.5%           30         District 12         13.5%           31         District 37         12.8%           33         District 31         12.7%           35         District 10         12.3%           36         District 14         11.8%           37         District 9         11.5%           38         District 5         10.6%           40         District 39         10.3%           41         District 39         10.3%           42         District 11         9.8%           43         Distr                                                        | 18               | District 34                    |                         |
| 21         District 33         16.6%           22         District 23         16.5%           23         District 2         15.3%           24         District 19         14.9%           Nebraska         14.9%           25         District 13         14.7%           26         District 29         14.6%           27         District 26         14.2%           28         District 26         14.2%           29         District 26         14.2%           29         District 26         13.8%           30         District 12         13.5%           31         District 45         13.4%           32         District 17         13.2%           33         District 37         12.8%           34         District 31         12.7%           35         District 14         11.8%           37         District 9         11.5%           38         District 4         11.4%           39         District 39         10.3%           41         District 39         10.3%           42         District 11         9.8%           43         District 18 <td< td=""><td>19</td><td>District 36</td><td>17.0%</td></td<> | 19               | District 36                    | 17.0%                   |
| 22         District 23         16.5%           23         District 2         15.3%           24         District 19         14.9%           Nebraska         14.9%           25         District 13         14.7%           26         District 29         14.6%           27         District 26         14.2%           28         District 26         14.2%           29         District 26         13.9%           29         District 28         13.8%           30         District 45         13.4%           32         District 17         13.2%           33         District 37         12.8%           34         District 31         12.7%           35         District 10         12.3%           36         District 14         11.8%           37         District 9         11.5%           38         District 5         10.6%           40         District 39         10.3%           41         District 39         10.3%           42         District 11         9.8%           43         District 27         9.4%           44         District 8         9                                                        | 20               | District 22                    | 16.8%                   |
| 23         District 2         15.3%           24         District 19         14.9%           Nebraska         14.9%           25         District 13         14.7%           26         District 29         14.6%           27         District 26         14.2%           28         District 28         13.8%           30         District 12         13.5%           31         District 45         13.4%           32         District 17         13.2%           33         District 37         12.8%           34         District 10         12.3%           35         District 10         12.3%           36         District 14         11.8%           37         District 9         11.5%           38         District 5         10.6%           40         District 39         10.3%           41         District 39         10.3%           42         District 11         9.8%           43         District 27         9.4%           44         District 18         8.7%           45         District 18         8.7%           46         District 7         7.4                                                        | 21               | District 33                    | 16.6%                   |
| 24         District 19         14.9%           Nebraska         14.9%           25         District 13         14.7%           26         District 29         14.6%           27         District 26         14.2%           28         District 35         13.9%           29         District 28         13.8%           30         District 45         13.4%           32         District 12         13.5%           31         District 37         12.8%           34         District 31         12.7%           35         District 10         12.3%           36         District 4         11.8%           37         District 9         11.5%           38         District 5         10.6%           40         District 39         10.3%           41         District 3         9.8%           42         District 11         9.8%           43         District 27         9.4%           44         District 18         8.7%           45         District 21         8.1%           46         District 7         7.4%           47         District 7         7.4% <td>22</td> <td>District 23</td> <td>16.5%</td>           | 22               | District 23                    | 16.5%                   |
| Nebraska         14.9%           25         District 13         14.7%           26         District 29         14.6%           27         District 26         14.2%           28         District 35         13.9%           29         District 28         13.8%           30         District 45         13.4%           32         District 12         13.5%           31         District 37         12.8%           34         District 31         12.7%           35         District 10         12.3%           36         District 14         11.8%           37         District 5         10.6%           40         District 5         10.6%           41         District 3         9.8%           42         District 11         9.8%           43         District 27         9.4%           44         District 18         8.7%           45         District 21         8.1%           46         District 21         8.1%           47         District 7         7.4%           48         District 49         7.3%                                                                                                         | 23               | District 2                     | 15.3%                   |
| 25         District 13         14.7%           26         District 29         14.6%           27         District 26         14.2%           28         District 35         13.9%           29         District 28         13.8%           30         District 45         13.4%           32         District 12         13.5%           33         District 37         12.8%           34         District 31         12.7%           35         District 10         12.3%           36         District 14         11.8%           37         District 5         10.6%           40         District 5         10.6%           40         District 39         10.3%           41         District 3         9.8%           42         District 11         9.8%           43         District 27         9.4%           44         District 18         8.7%           45         District 21         8.1%           46         District 21         8.1%           47         District 7         7.4%           48         District 49         7.3%                                                                                           | 24               | District 19                    | 14.9%                   |
| 26         District 29         14.6%           27         District 26         14.2%           28         District 35         13.9%           29         District 28         13.8%           30         District 12         13.5%           31         District 45         13.4%           32         District 17         13.2%           33         District 31         12.7%           34         District 10         12.3%           36         District 10         12.3%           36         District 14         11.8%           37         District 5         10.6%           40         District 39         10.3%           41         District 39         9.8%           42         District 11         9.8%           43         District 8         9.3%           44         District 8         9.3%           45         District 18         8.7%           46         District 7         7.4%           48         District 49         7.3%                                                                                                                                                                                        |                  | Nebraska                       | <b>14.9%</b>            |
| 27         District 26         14.2%           28         District 35         13.9%           29         District 28         13.8%           30         District 12         13.5%           31         District 45         13.4%           32         District 17         13.2%           33         District 37         12.8%           34         District 10         12.3%           35         District 14         11.8%           37         District 9         11.5%           38         District 5         10.6%           40         District 39         10.3%           41         District 39         9.8%           42         District 11         9.8%           43         District 8         9.3%           44         District 8         9.3%           45         District 18         8.7%           46         District 7         7.4%           48         District 49         7.3%                                                                                                                                                                                                                                        | 25               | District 13                    | 14.7%                   |
| 28         District 35         13.9%           29         District 28         13.8%           30         District 12         13.5%           31         District 45         13.4%           32         District 17         13.2%           33         District 37         12.8%           34         District 10         12.3%           35         District 14         11.8%           37         District 9         11.5%           38         District 5         10.6%           40         District 39         10.3%           41         District 3         9.8%           42         District 11         9.8%           43         District 8         9.3%           44         District 8         9.3%           45         District 18         8.7%           46         District 7         7.4%           47         District 7         7.4%           48         District 49         7.3%                                                                                                                                                                                                                                           | 26               | District 29                    | 14.6%                   |
| 29         District 28         13.8%           30         District 12         13.5%           31         District 45         13.4%           32         District 17         13.2%           33         District 37         12.8%           34         District 31         12.7%           35         District 10         12.3%           36         District 14         11.8%           37         District 9         11.5%           38         District 4         11.4%           39         District 39         10.3%           41         District 39         10.3%           42         District 11         9.8%           43         District 8         9.3%           44         District 8         9.3%           45         District 18         8.7%           46         District 7         7.4%           47         District 7         7.4%           48         District 49         7.3%                                                                                                                                                                                                                                         | 27               | District 26                    | 14.2%                   |
| 30         District 12         13.5%           31         District 45         13.4%           32         District 17         13.2%           33         District 37         12.8%           34         District 31         12.7%           35         District 10         12.3%           36         District 14         11.8%           37         District 9         11.5%           38         District 4         11.4%           39         District 5         10.6%           40         District 39         10.3%           41         District 3         9.8%           42         District 11         9.8%           43         District 27         9.4%           44         District 8         9.3%           45         District 18         8.7%           46         District 21         8.1%           47         District 7         7.4%           48         District 49         7.3%                                                                                                                                                                                                                                          | 28               | District 35                    | 13.9%                   |
| 31         District 45         13.4%           32         District 17         13.2%           33         District 37         12.8%           34         District 31         12.7%           35         District 10         12.3%           36         District 14         11.8%           37         District 9         11.5%           38         District 4         11.4%           39         District 5         10.6%           40         District 39         10.3%           41         District 3         9.8%           42         District 11         9.8%           43         District 27         9.4%           44         District 8         9.3%           45         District 18         8.7%           46         District 21         8.1%           47         District 7         7.4%           48         District 49         7.3%                                                                                                                                                                                                                                                                                         | 29               | District 28                    | 13.8%                   |
| 32         District 17         13.2%           33         District 37         12.8%           34         District 31         12.7%           35         District 10         12.3%           36         District 14         11.8%           37         District 9         11.5%           38         District 4         11.4%           39         District 5         10.6%           40         District 39         10.3%           41         District 3         9.8%           42         District 11         9.8%           43         District 27         9.4%           44         District 18         8.7%           46         District 21         8.1%           47         District 7         7.4%           48         District 49         7.3%                                                                                                                                                                                                                                                                                                                                                                                     | 30               | District 12                    |                         |
| 33         District 37         12.8%           34         District 31         12.7%           35         District 10         12.3%           36         District 14         11.8%           37         District 9         11.5%           38         District 5         10.6%           40         District 39         10.3%           41         District 3         9.8%           42         District 27         9.4%           43         District 8         9.3%           45         District 18         8.7%           46         District 7         7.4%           48         District 49         7.3%                                                                                                                                                                                                                                                                                                                                                                                                                                                                                                                                 | 31               | District 45                    | 13.4%                   |
| 34         District 31         12.7%           35         District 10         12.3%           36         District 14         11.8%           37         District 9         11.5%           38         District 4         11.4%           39         District 5         10.6%           40         District 39         10.3%           41         District 3         9.8%           42         District 27         9.4%           43         District 8         9.3%           45         District 18         8.7%           46         District 7         7.4%           48         District 49         7.3%                                                                                                                                                                                                                                                                                                                                                                                                                                                                                                                                  |                  |                                |                         |
| 35         District 10         12.3%           36         District 14         11.8%           37         District 9         11.5%           38         District 4         11.4%           39         District 5         10.6%           40         District 39         10.3%           41         District 3         9.8%           42         District 27         9.4%           43         District 8         9.3%           45         District 18         8.7%           46         District 7         7.4%           48         District 49         7.3%                                                                                                                                                                                                                                                                                                                                                                                                                                                                                                                                                                                 |                  |                                |                         |
| 36         District 14         11.8%           37         District 9         11.5%           38         District 4         11.4%           39         District 5         10.6%           40         District 39         10.3%           41         District 3         9.8%           42         District 11         9.8%           43         District 8         9.3%           44         District 18         8.7%           46         District 7         7.4%           48         District 49         7.3%                                                                                                                                                                                                                                                                                                                                                                                                                                                                                                                                                                                                                                |                  |                                |                         |
| 37         District 9         11.5%           38         District 4         11.4%           39         District 5         10.6%           40         District 39         10.3%           41         District 39         9.8%           42         District 11         9.8%           43         District 27         9.4%           44         District 8         9.3%           45         District 18         8.7%           46         District 7         7.4%           48         District 49         7.3%                                                                                                                                                                                                                                                                                                                                                                                                                                                                                                                                                                                                                                |                  |                                |                         |
| 38         District 4         11.4%           39         District 5         10.6%           40         District 39         10.3%           41         District 3         9.8%           42         District 11         9.8%           43         District 27         9.4%           44         District 8         9.3%           45         District 18         8.7%           46         District 7         7.4%           47         District 7         7.3%                                                                                                                                                                                                                                                                                                                                                                                                                                                                                                                                                                                                                                                                                |                  |                                |                         |
| 39         District 5         10.6%           40         District 39         10.3%           41         District 3         9.8%           42         District 11         9.8%           43         District 27         9.4%           44         District 8         9.3%           45         District 18         8.7%           46         District 21         8.1%           47         District 7         7.4%           48         District 49         7.3%                                                                                                                                                                                                                                                                                                                                                                                                                                                                                                                                                                                                                                                                               |                  |                                |                         |
| 40         District 39         10.3%           41         District 3         9.8%           42         District 11         9.8%           43         District 27         9.4%           44         District 8         9.3%           45         District 18         8.7%           46         District 21         8.1%           47         District 7         7.4%           48         District 49         7.3%                                                                                                                                                                                                                                                                                                                                                                                                                                                                                                                                                                                                                                                                                                                             |                  |                                |                         |
| 41         District 3         9.8%           42         District 11         9.8%           43         District 27         9.4%           44         District 8         9.3%           45         District 18         8.7%           46         District 21         8.1%           47         District 7         7.4%           48         District 49         7.3%                                                                                                                                                                                                                                                                                                                                                                                                                                                                                                                                                                                                                                                                                                                                                                            |                  |                                |                         |
| 42         District 11         9.8%           43         District 27         9.4%           44         District 8         9.3%           45         District 18         8.7%           46         District 21         8.1%           47         District 7         7.4%           48         District 49         7.3%                                                                                                                                                                                                                                                                                                                                                                                                                                                                                                                                                                                                                                                                                                                                                                                                                         |                  |                                |                         |
| 43         District 27         9.4%           44         District 8         9.3%           45         District 18         8.7%           46         District 21         8.1%           47         District 7         7.4%           48         District 49         7.3%                                                                                                                                                                                                                                                                                                                                                                                                                                                                                                                                                                                                                                                                                                                                                                                                                                                                       |                  |                                |                         |
| 44         District 8         9.3%           45         District 18         8.7%           46         District 21         8.1%           47         District 7         7.4%           48         District 49         7.3%                                                                                                                                                                                                                                                                                                                                                                                                                                                                                                                                                                                                                                                                                                                                                                                                                                                                                                                     |                  |                                |                         |
| 45         District 18         8.7%           46         District 21         8.1%           47         District 7         7.4%           48         District 49         7.3%                                                                                                                                                                                                                                                                                                                                                                                                                                                                                                                                                                                                                                                                                                                                                                                                                                                                                                                                                                  |                  |                                |                         |
| 46         District 21         8.1%           47         District 7         7.4%           48         District 49         7.3%                                                                                                                                                                                                                                                                                                                                                                                                                                                                                                                                                                                                                                                                                                                                                                                                                                                                                                                                                                                                                |                  |                                |                         |
| 47         District 7         7.4%           48         District 49         7.3%                                                                                                                                                                                                                                                                                                                                                                                                                                                                                                                                                                                                                                                                                                                                                                                                                                                                                                                                                                                                                                                              |                  |                                |                         |
| 48 District 49 7.3%                                                                                                                                                                                                                                                                                                                                                                                                                                                                                                                                                                                                                                                                                                                                                                                                                                                                                                                                                                                                                                                                                                                           |                  |                                |                         |
|                                                                                                                                                                                                                                                                                                                                                                                                                                                                                                                                                                                                                                                                                                                                                                                                                                                                                                                                                                                                                                                                                                                                               |                  |                                |                         |
| 49 DISUICE 40 7.0%                                                                                                                                                                                                                                                                                                                                                                                                                                                                                                                                                                                                                                                                                                                                                                                                                                                                                                                                                                                                                                                                                                                            |                  |                                |                         |
|                                                                                                                                                                                                                                                                                                                                                                                                                                                                                                                                                                                                                                                                                                                                                                                                                                                                                                                                                                                                                                                                                                                                               | 40               | District 40                    | 1.070                   |