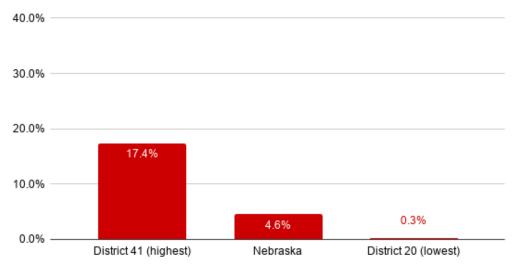

# **SINGLE PARENT HOUSEHOLDS**

This ranking is based on the percent of householders living with their own minor children but without a spouse present.

Single parent households

### **SINGLE PARENT HOUSEHOLDS**