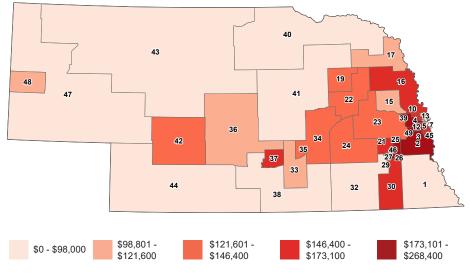

# **SINGLE PARENT HOUSEHOLDS**

This ranking is based on the percent of householders living with their own minor children but without a spouse present.

Single parent households

### **SINGLE PARENT HOUSEHOLDS**