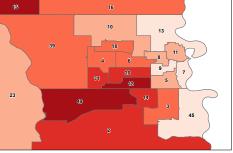

# FERTILITY

This ranking is based on the number of live births in the past 12 months per 1,000 women ages 15 to 50.

### **BIRTHS PER 1,000 WOMEN**

### **BIRTHS PER 1,000 WOMEN**

Births per 1,000 women

| Rank     | District                  | Births   |
|----------|---------------------------|----------|
| 1        | District 35               | 102      |
| 2        | District 36               | 90       |
| 2        | District 24               | 90<br>88 |
| 4        | District 17               | 87       |
| 4<br>5   | District 40               | 87       |
| 6        | District 40               | 82       |
| 7        | District 23               | 80       |
| 8        | District 3                | 79       |
| 9        | District 7                | 79       |
| 9<br>10  | District 47               | 78       |
| 10       | District 42               | 76       |
|          |                           |          |
| 12<br>13 | District 5<br>District 10 | 74<br>74 |
|          |                           |          |
| 14       | District 28               | 74       |
| 15       | District 33               | 74       |
| 16       | District 49               | 73       |
| 17       | District 26               | 69       |
| 18       | District 45               | 68       |
| 19       | District 48               | 68       |
| 20       | District 1                | 67       |
| 21       | District 19               | 67       |
| 22       | District 8                | 66       |
| 23       | District 21               | 66       |
| 24       | District 39               | 66       |
| 0.5      | Nebraska                  | 65       |
| 25       | District 2                | 64       |
| 26       | District 30               | 64       |
| 27       | District 4                | 63       |
| 28       | District 11               | 63       |
| 29       | District 20               | 63       |
| 30       | District 34               | 63       |
| 31       | District 18               | 60       |
| 32       | District 12               | 59       |
| 33       | District 15               | 59       |
| 34       | District 31               | 55       |
| 35       | District 38               | 55       |
| 36       | District 43               | 54       |
| 37       | District 44               | 54       |
| 38       | District 6                | 53       |
| 39       | District 27               | 53       |
| 40       | District 16               | 52       |
| 41       | District 37               | 52       |
| 42       | District 14               | 49       |
| 43       | District 25               | 49       |
| 44       | District 9                | 48       |
| 45       | District 29               | 48       |
| 46       | District 46               | 46       |
| 47       | District 13               | 44       |
| 48       | District 22               | 40       |
| 49       | District 32               | 39       |