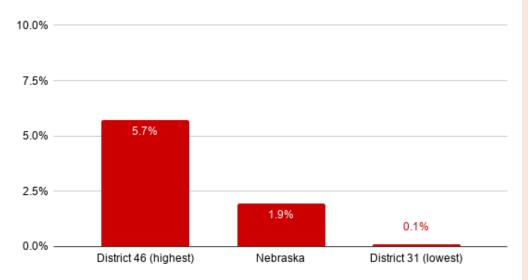

# FERTILITY

This ranking is based on the number of live births in the past 12 months per 1,000 women ages 15 to 50.

### **BIRTHS PER 1,000 WOMEN**

### **BIRTHS PER 1,000 WOMEN**

Births per 1,000 women

| Rank     | District                  | Births   |
|----------|---------------------------|----------|
| 1        | District 35               | 102      |
| 2        | District 36               | 90       |
| 2        | District 24               | 90<br>88 |
| 4        | District 17               | 87       |
| 4<br>5   | District 40               | 87       |
| 6        | District 40               | 82       |
| 7        | District 23               | 80       |
| 8        | District 3                | 79       |
| 9        | District 7                | 79       |
| 9<br>10  | District 47               | 78       |
| 10       | District 42               | 76       |
|          |                           |          |
| 12<br>13 | District 5<br>District 10 | 74<br>74 |
|          |                           |          |
| 14       | District 28               | 74       |
| 15       | District 33               | 74       |
| 16       | District 49               | 73       |
| 17       | District 26               | 69       |
| 18       | District 45               | 68       |
| 19       | District 48               | 68       |
| 20       | District 1                | 67       |
| 21       | District 19               | 67       |
| 22       | District 8                | 66       |
| 23       | District 21               | 66       |
| 24       | District 39               | 66       |
| 0.5      | Nebraska                  | 65       |
| 25       | District 2                | 64       |
| 26       | District 30               | 64       |
| 27       | District 4                | 63       |
| 28       | District 11               | 63       |
| 29       | District 20               | 63       |
| 30       | District 34               | 63       |
| 31       | District 18               | 60       |
| 32       | District 12               | 59       |
| 33       | District 15               | 59       |
| 34       | District 31               | 55       |
| 35       | District 38               | 55       |
| 36       | District 43               | 54       |
| 37       | District 44               | 54       |
| 38       | District 6                | 53       |
| 39       | District 27               | 53       |
| 40       | District 16               | 52       |
| 41       | District 37               | 52       |
| 42       | District 14               | 49       |
| 43       | District 25               | 49       |
| 44       | District 9                | 48       |
| 45       | District 29               | 48       |
| 46       | District 46               | 46       |
| 47       | District 13               | 44       |
| 48       | District 22               | 40       |
| 49       | District 32               | 39       |