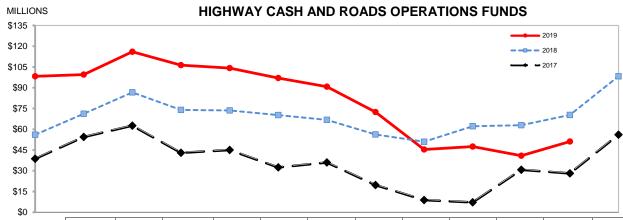

#### **CURRENT ASSETS**

CASH - On deposit with the State Treasurer and available for meeting the demands of Department expenses and liabilities. This demand may vary from \$100,000 to \$15 million for a single day. During the low construction season, December through May, the monthly demand may be as low as \$15 million as compared to \$70 million during the high construction season.