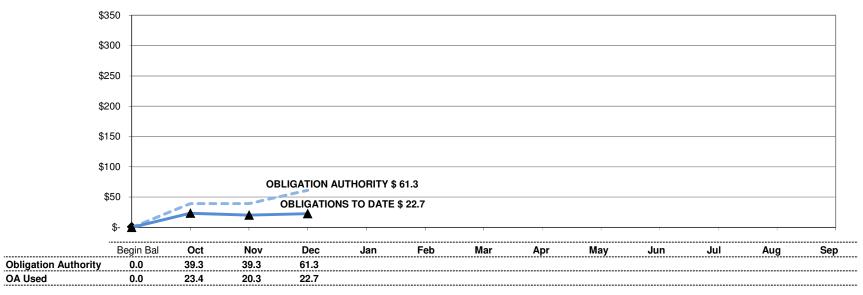

# **October 2019 Highlights**

- Expenditures in October exceeded revenue by \$11.3 million. Fiscal year to date expenditures surpassed revenue by \$62 million (page 4).
- Projected \$951 million in total receipts (Roads Division) with a state fuel tax at 29.7¢. Highway Cash Fund receipts for FY-19 to date were higher than projections by \$4 million or 2.7% (page 9, 10).
- Established an operating budget of \$1.0 billion which represents our best estimate of cash requirements for the fiscal year (pages 13, 14 and 17).
  - October expenditures totaled \$114 million. Fiscal year to date expenditures totaled \$481 million, 47.62% of the yearly budget. For payroll purposes only, this includes the payroll reporting period of Sep 16th 2019 thru Oct 13<sup>th</sup> 2019. The payroll additive rate is established at 71% and the administrative rate is 2.54%.
- Highway construction contract lettings year to date totaled \$144 million, \$100 million on the state highway system (page 18).
- Congress has passed reauthorization legislation, Fixing America's Surface Transportation Act (FAST Act), through Federal Fiscal Year 2020. For Federal Fiscal Year 2020, Nebraska received apportionments totaling \$318 million. Fiscal year 2020 annual obligation authority is at 14.21% through November 21, 2019 per Public Law 116-59. As of October 31, 2019, obligations of \$23.4 million have resulted in an obligation authority balance of \$15.9 million (pages 20, 21 and 22).
- Build Nebraska Act became effective July 1, 2013. Revenue totaling \$399 million has been received to date with allocated expenditures totaling \$420 million, leaving a fund balance of (\$21) million (page 27).
- Transportation Innovation Act became effective July 1, 2016. This act transferred \$50 million from the Cash Reserve Fund. Additional revenue totaling \$61 million has been received to date with expenditures totaling \$34 million (page 28).