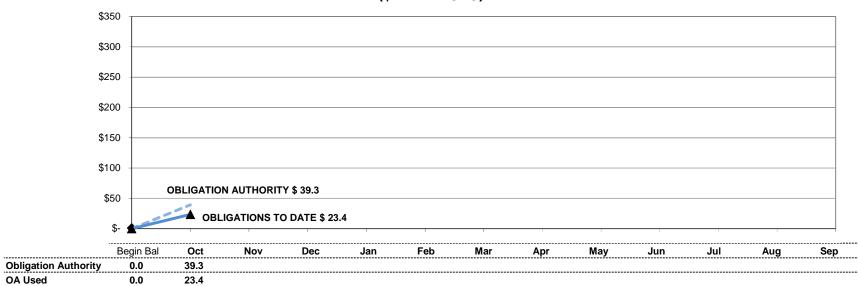

# **October 2019 Highlights**

- Expenditures in October exceeded revenue by \$11.3 million. Fiscal year to date expenditures surpassed revenue by \$62 million (page 4).
- Projected \$951 million in total receipts (Roads Division) with a state fuel tax at 29.7¢. Highway Cash Fund receipts for FY-19 to date were higher than projections by \$4 million or 2.7% (page 9, 10).
- Established an operating budget of \$1.0 billion which represents our best estimate of cash requirements for the fiscal year (pages 13, 14 and 17).
  - October expenditures totaled \$114 million. Fiscal year to date expenditures totaled \$481 million, 47.62% of the yearly budget. For payroll purposes only, this includes the payroll reporting period of Sep 16th 2019 thru Oct 13<sup>th</sup> 2019. The payroll additive rate is established at 71% and the administrative rate is 2.54%.
- Highway construction contract lettings year to date totaled \$144 million, \$100 million on the state highway system (page 18).
- Congress has passed reauthorization legislation, Fixing America's Surface Transportation Act (FAST Act), through Federal Fiscal Year 2020. For Federal Fiscal Year 2020, Nebraska received apportionments totaling \$318 million. Fiscal year 2020 annual obligation authority is at 14.21% through November 21, 2019 per Public Law 116-59. As of October 31, 2019, obligations of \$23.4 million have resulted in an obligation authority balance of \$15.9 million (pages 20, 21 and 22).
- Build Nebraska Act became effective July 1, 2013. Revenue totaling \$399 million has been received to date with allocated expenditures totaling \$420 million, leaving a fund balance of (\$21) million (page 27).
- Transportation Innovation Act became effective July 1, 2016. This act transferred \$50 million from the Cash Reserve Fund. Additional revenue totaling \$61 million has been received to date with expenditures totaling \$34 million (page 28).