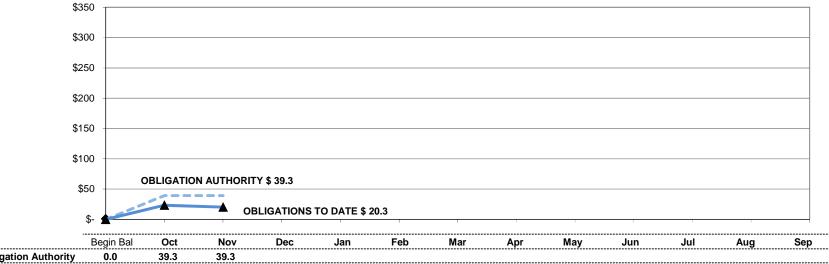

# **October 2019 Highlights**

- Expenditures in October exceeded revenue by \$11.3 million. Fiscal year to date expenditures surpassed revenue by \$62 million (page 4).
- Projected \$951 million in total receipts (Roads Division) with a state fuel tax at 29.7¢. Highway Cash Fund receipts for FY-19 to date were higher than projections by \$4 million or 2.7% (page 9, 10).
- Established an operating budget of \$1.0 billion which represents our best estimate of cash requirements for the fiscal year (pages 13, 14 and 17).
  - October expenditures totaled \$114 million. Fiscal year to date expenditures totaled \$481 million, 47.62% of the yearly budget. For payroll purposes only, this includes the payroll reporting period of Sep 16th 2019 thru Oct 13<sup>th</sup> 2019. The payroll additive rate is established at 71% and the administrative rate is 2.54%.
- Highway construction contract lettings year to date totaled \$144 million, \$100 million on the state highway system (page 18).
- Congress has passed reauthorization legislation, Fixing America's Surface Transportation Act (FAST Act), through Federal Fiscal Year 2020. For Federal Fiscal Year 2020, Nebraska received apportionments totaling \$318 million. Fiscal year 2020 annual obligation authority is at 14.21% through November 21, 2019 per Public Law 116-59. As of October 31, 2019, obligations of \$23.4 million have resulted in an obligation authority balance of \$15.9 million (pages 20, 21 and 22).
- Build Nebraska Act became effective July 1, 2013. Revenue totaling \$399 million has been received to date with allocated expenditures totaling \$420 million, leaving a fund balance of (\$21) million (page 27).
- Transportation Innovation Act became effective July 1, 2016. This act transferred \$50 million from the Cash Reserve Fund. Additional revenue totaling \$61 million has been received to date with expenditures totaling \$34 million (page 28).