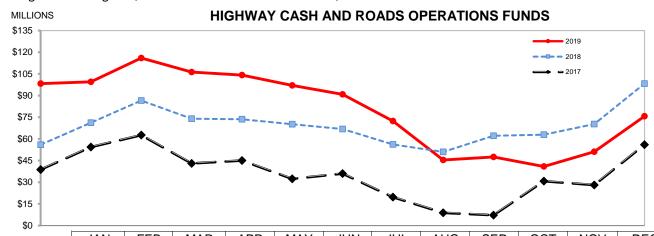

# **October 2019 Highlights**

- Expenditures in October exceeded revenue by \$11.3 million. Fiscal year to date expenditures surpassed revenue by \$62 million (page 4).
- Projected \$951 million in total receipts (Roads Division) with a state fuel tax at 29.7¢. Highway Cash Fund receipts for FY-19 to date were higher than projections by \$4 million or 2.7% (page 9, 10).
- Established an operating budget of \$1.0 billion which represents our best estimate of cash requirements for the fiscal year (pages 13, 14 and 17).
  - October expenditures totaled \$114 million. Fiscal year to date expenditures totaled \$481 million, 47.62% of the yearly budget. For payroll purposes only, this includes the payroll reporting period of Sep 16th 2019 thru Oct 13<sup>th</sup> 2019. The payroll additive rate is established at 71% and the administrative rate is 2.54%.
- Highway construction contract lettings year to date totaled \$144 million, \$100 million on the state highway system (page 18).
- Congress has passed reauthorization legislation, Fixing America's Surface Transportation Act (FAST Act), through Federal Fiscal Year 2020. For Federal Fiscal Year 2020, Nebraska received apportionments totaling \$318 million. Fiscal year 2020 annual obligation authority is at 14.21% through November 21, 2019 per Public Law 116-59. As of October 31, 2019, obligations of \$23.4 million have resulted in an obligation authority balance of \$15.9 million (pages 20, 21 and 22).
- Build Nebraska Act became effective July 1, 2013. Revenue totaling \$399 million has been received to date with allocated expenditures totaling \$420 million, leaving a fund balance of (\$21) million (page 27).
- Transportation Innovation Act became effective July 1, 2016. This act transferred \$50 million from the Cash Reserve Fund. Additional revenue totaling \$61 million has been received to date with expenditures totaling \$34 million (page 28).