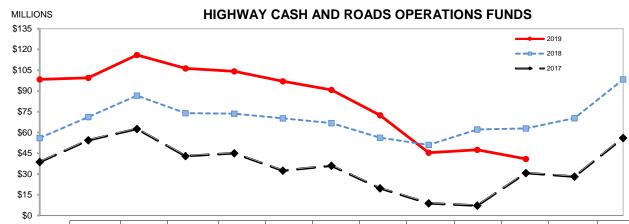

# **October 2019 Highlights**

- Expenditures in October exceeded revenue by \$11.3 million. Fiscal year to date expenditures surpassed revenue by \$62 million (page 4).
- Projected \$951 million in total receipts (Roads Division) with a state fuel tax at 29.7¢. Highway Cash Fund receipts for FY-19 to date were higher than projections by \$4 million or 2.7% (page 9, 10).
- Established an operating budget of \$1.0 billion which represents our best estimate of cash requirements for the fiscal year (pages 13, 14 and 17).
  - October expenditures totaled \$114 million. Fiscal year to date expenditures totaled \$481 million, 47.62% of the yearly budget. For payroll purposes only, this includes the payroll reporting period of Sep 16th 2019 thru Oct 13<sup>th</sup> 2019. The payroll additive rate is established at 71% and the administrative rate is 2.54%.
- Highway construction contract lettings year to date totaled \$144 million, \$100 million on the state highway system (page 18).
- Congress has passed reauthorization legislation, Fixing America's Surface Transportation Act (FAST Act), through Federal Fiscal Year 2020. For Federal Fiscal Year 2020, Nebraska received apportionments totaling \$318 million. Fiscal year 2020 annual obligation authority is at 14.21% through November 21, 2019 per Public Law 116-59. As of October 31, 2019, obligations of \$23.4 million have resulted in an obligation authority balance of \$15.9 million (pages 20, 21 and 22).
- Build Nebraska Act became effective July 1, 2013. Revenue totaling \$399 million has been received to date with allocated expenditures totaling \$420 million, leaving a fund balance of (\$21) million (page 27).
- Transportation Innovation Act became effective July 1, 2016. This act transferred \$50 million from the Cash Reserve Fund. Additional revenue totaling \$61 million has been received to date with expenditures totaling \$34 million (page 28).