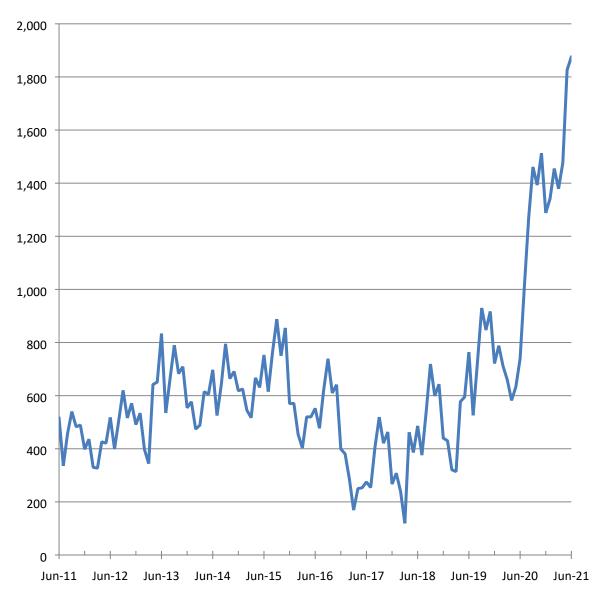

### State of Nebraska GENERAL FUND CASH BALANCES

For the Period July 1, 2011 through June 30, 2021

Dollars in Millions