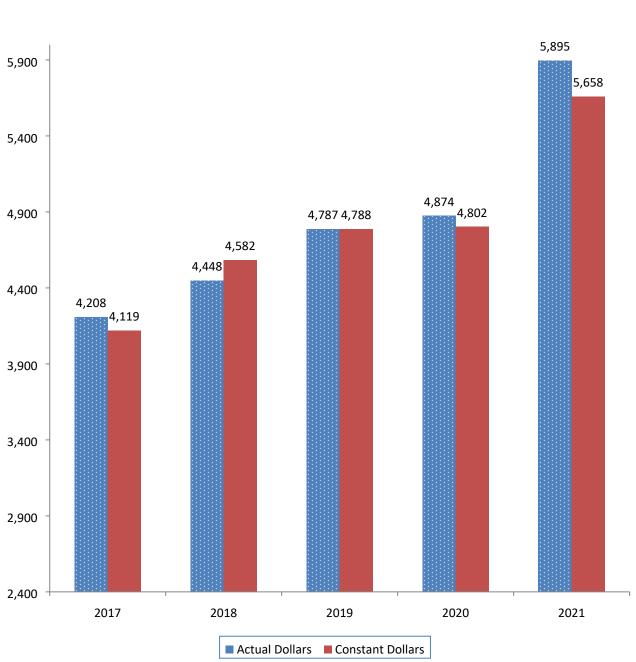

# State of Nebraska GENERAL FUND REVENUES

For the years ended June 30, 2017 through June 30, 2021

**Dollars in Millions** 

NOTE: Constant Dollar Base Year = 2016

Department of Commerce, Bureau of Economic Analysis data was used to compute constant dollar figures.