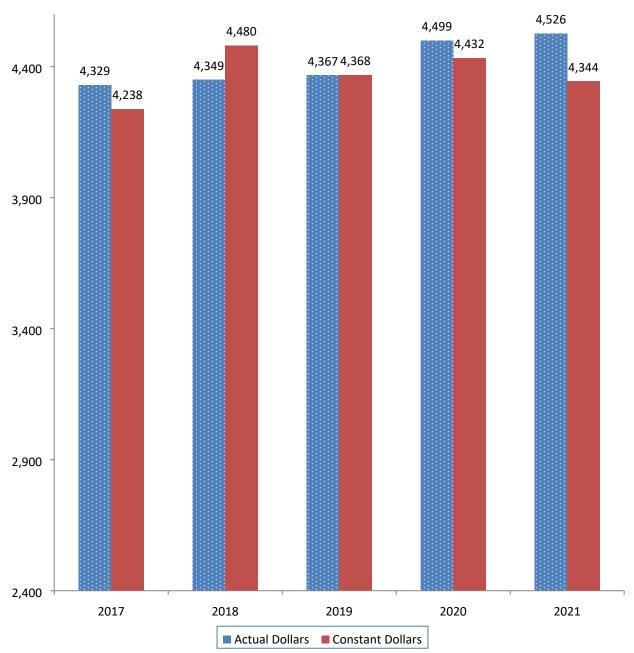

# State of Nebraska GENERAL FUND EXPENDITURES

For the years ended June 30, 2017 through June 30, 2021

Dollars in Millions

NOTE: Constant Dollar Base Year = 2016

Department of Commerce, Bureau of Economic Analysis data was used to compute constant dollar figures.