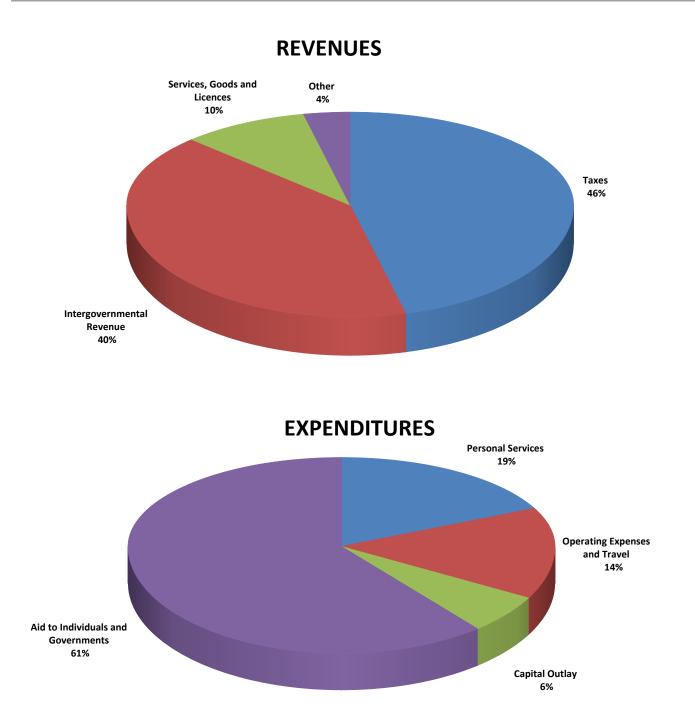

r funds. As of June 30, 2021, the State held \$272,134,140 in Distributive Funds.

Respectfully Submitted,

Into J. Oh

Philip J. Olsen, CPA, CISA State Accounting Administrator

# State of Nebraska GENERAL FUND REVENUES

For the years ended June 30, 2017 through June 30, 2021

**Dollars in Millions** 



NOTE: Constant Dollar Base Year = 2016

Department of Commerce, Bureau of Economic Analysis data was used to compute constant dollar figures.

# State of Nebraska GENERAL FUND EXPENDITURES

For the years ended June 30, 2017 through June 30, 2021

Dollars in Millions



NOTE: Constant Dollar Base Year = 2016

Department of Commerce, Bureau of Economic Analysis data was used to compute constant dollar figures.

# State of Nebraska COMBINED REVENUES AND EXPENDITURES ALL BUDGETED FUND TYPES



### State of Nebraska GENERAL FUND CASH BALANCES

For the Period July 1, 2011 through June 30, 2021

Dollars in Millions



#### State of Nebraska

# SCHEDULE OF ASSETS, LIABILITIES AND FUND BALANCES For the year ended June 30, 2021

|                                                                                               |    | GENERAL<br>FUND           | CASH<br>RESERVE<br>FUND | CASH<br>FUNDS                  | CONSTRUCTION<br>FUNDS |
|-----------------------------------------------------------------------------------------------|----|---------------------------|-------------------------|--------------------------------|-----------------------|
| ASSETS:                                                                                       |    |                           |