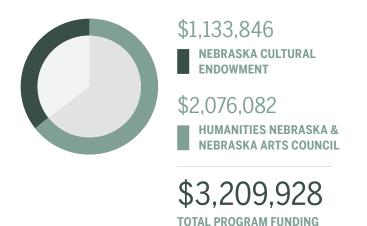

# Statewide Impact

Donors to the Nebraska Cultural Endowment provide reliable support to extend important arts and humanities programs to more Nebraskans, now and for future generations. Gifts are matched, invested, and fully leveraged to expand the impact of this permanent support. Thanks to our donors and the State of Nebraska, we distributed over \$1.1 million to create increased access to the arts and humanities in 2019.

### **HUMANITIES NEBRASKA**

\$62,153

**CULTURAL HUMANITIES PROGRAMS** 

\$96,735

**CIVIC ENGAGEMENT** 

\$159.119

**SPEAKERS BUREAU PROGRAMS** 

\$231,762

**HISTORY PROGRAMS** 

\$580,372

**LITERARY PROGRAMS** 

\$119,752

**OTHER PROJECTS AND PROGRAMS** 

\$1,249,893

**HUMANITIES NEBRASKA TOTAL** 

### **NEBRASKA ARTS COUNCIL**

\$111,835

**ARTS ACCESS** 

**<b>[otal Funding by Program Area** 

\$308,869

**ARTS EDUCATION** 

\$361,565

**ARTS PROJECTS AND EVENTS** 

\$1,142,267

**OPERATIONAL SUPPORT** 

\$35.499

**OTHER PROJECTS AND PROGRAMS** 

\$1,960,035

**NEBRASKA ARTS COUNCIL TOTAL** 