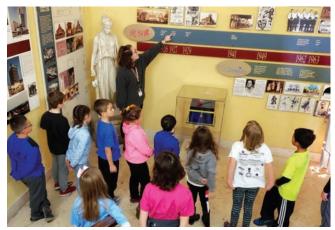

## **Humanities Impact Local Economies**

Upon completion of the National Willa Cather Center, tourism spending in Webster County showed an increase of 12.5%. This equated to a total of \$4.6 million dollars with both state and local tax revenue increases of 8.6%, for a total of \$422,000. Tourism related jobs in Webster county total 48, and the staff at Willa Cather Foundation alone is 24. Average visitors to the National Willa Cather Center and Red Cloud Opera House is annually 11,000 - 11 times the population of Red Cloud.

Many new restaurants and businesses, including The Valley Child Development Center, have sprung up due to increased community investment and philanthropy. The Center addressed one of the key priorities of childcare in and around Red Cloud. A new boutique hotel is also on the horizon as part of a project to restore and adaptively reuse a downtown historic building. This project, which will be visible as part of the Cather town tour is expected to generate \$6.6 million in revenue and \$800,000 in state and local taxes in the first decade of its operation.