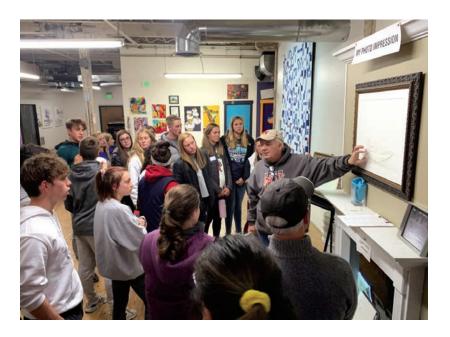

Learn more at nebraskaculture.org/news/speakerimpact

25,375

PEOPLE ATTENDED

90%

OF PROGRAMS OCCURRED IN GREATER NEBRASKA

Students from St. Cecilia High School in Hastings (top) and Trumble Park/Walnut Creek Elementary Schools in Papillion (bottom) utilize the School Bus for the Arts program to visit art studios and theatres.

# Driving Students to the Arts

School Bus for the Arts is one of the Nebraska Arts Council's most popular offerings and is supported by the Nebraska Cultural Endowment.

This program creates widespread access to arts education by defraying some of the costs for pre-Kindergarten through 12th grade students to attend professional arts events throughout the state.