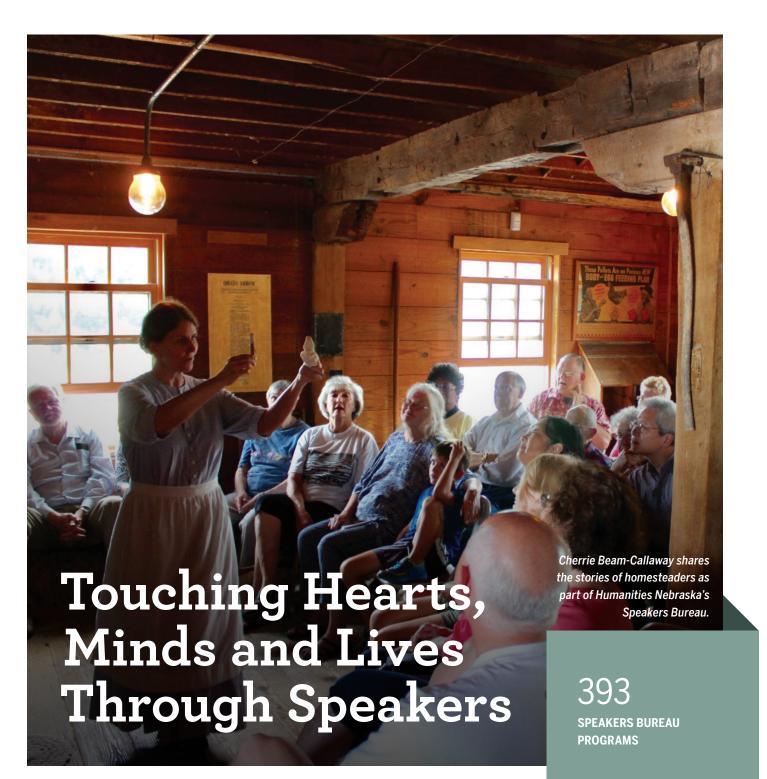

### The Magic of the Match

Speakers Bureau is a Humanities Nebraska program that provides expert speakers to hundreds of rural and geographically isolated libraries, museums, senior centers, schools, and other cultural organizations.

Learn more at nebraskaculture.org/news/speakerimpact

25,375

PEOPLE ATTENDED

90%

OF PROGRAMS OCCURRED IN GREATER NEBRASKA

Students from St. Cecilia High School in Hastings (top) and Trumble Park/Walnut Creek Elementary Schools in Papillion (bottom) utilize the School Bus for the Arts program to visit art studios and theatres.