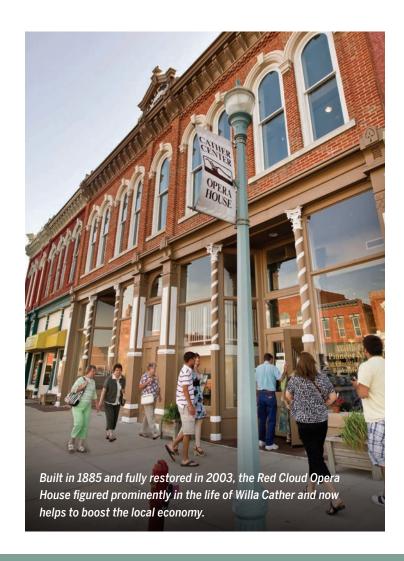

## **Humanities Impact Local Economies**

Upon completion of the National Willa Cather Center, tourism spending in Webster County showed an increase of 12.5%. This equated to a total of \$4.6 million dollars with both state and local tax revenue increases of 8.6%, for a total of \$422,000. Tourism related jobs in Webster county total 48, and the staff at Willa Cather Foundation alone is 24. Average visitors to the National Willa Cather Center and Red Cloud Opera House is annually 11,000 - 11 times the population of Red Cloud.

Many new restaurants and businesses, including The Valley Child Development Center, have sprung up due to increased community investment and philanthropy. The Center addressed one of the key priorities of childcare in and around Red Cloud. A new boutique hotel is also on the horizon as part of a project to restore and adaptively reuse a downtown historic building. This project, which will be visible as part of the Cather town tour is expected to generate \$6.6 million in revenue and \$800,000 in state and local taxes in the first decade of its operation.