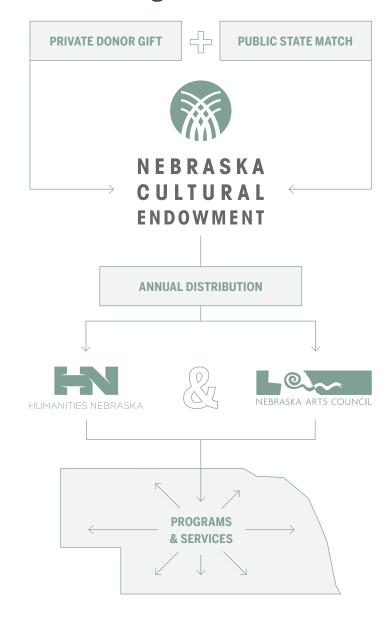

## Dear donors and friends of the Nebraska Cultural Endowment.

As many families, businesses and industries are finding new and innovative ways to adjust to the current realities, the arts and humanities in Nebraska are no different. In fact, it is thanks to your support of the Nebraska Cultural Endowment that the cultural sector remains strong in uncertain times.

Nearly 22 years ago, a group of community leaders and state legislators came together to form the first – and to this day, the only – public-private cultural trust to support both the arts and humanities. Their vision was one of stability, reliability and endless opportunity. You have shared that vision such that Nebraska's families, cultural professionals, and arts and humanities organizations will thrive, today and for future generations. We are so grateful.

Together, we will continue to grow this one-of-a-kind resource for our community.

Sincerely,

Carey Hamilton

Carey Hamilton

Board President

Nebraska Cultural

Endowment

Investment in
Willa Cather's legacy
has yielded economic
impact for Webster
County, Nebraska