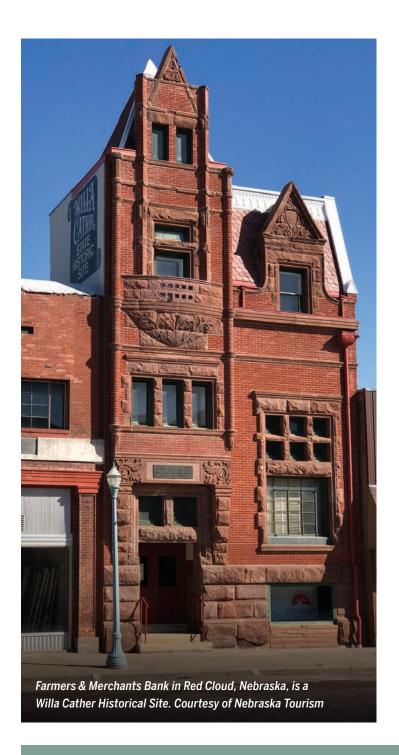

## **Humanities Impact Local Economies**

Upon completion of the National Willa Cather Center, tourism spending in Webster County showed an increase of 12.5%. This equated to a total of \$4.6 million dollars with both state and local tax revenue increases of 8.6%, for a total of \$422,000. Tourism related jobs in Webster county total 48, and the staff at Willa Cather Foundation alone is 24. Average visitors to the National Willa Cather Center and Red Cloud Opera House is annually 11,000 - 11 times the population of Red Cloud.

Many new restaurants and businesses, including The Valley Child Development Center, have sprung up due to increased community investment and philanthropy. The Center addressed one of the key priorities of childcare in and around Red Cloud. A new boutique hotel is also on the horizon as part of a project to restore and adaptively reuse a downtown historic building. This project, which will be visible as part of the Cather town tour is expected to generate \$6.6 million in revenue and \$800,000 in state and local taxes in the first decade of its operation.