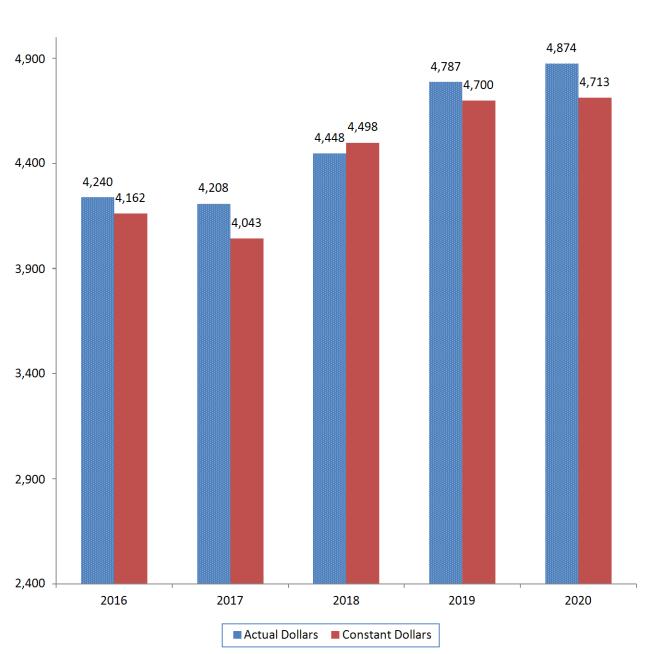

## State of Nebraska GENERAL FUND REVENUES

For the years ended June 30, 2016 through June 30, 2020

Dollars in Millions

Department of Commerce, Bureau of Economic Analysis data was used to compute constant dollar figures.