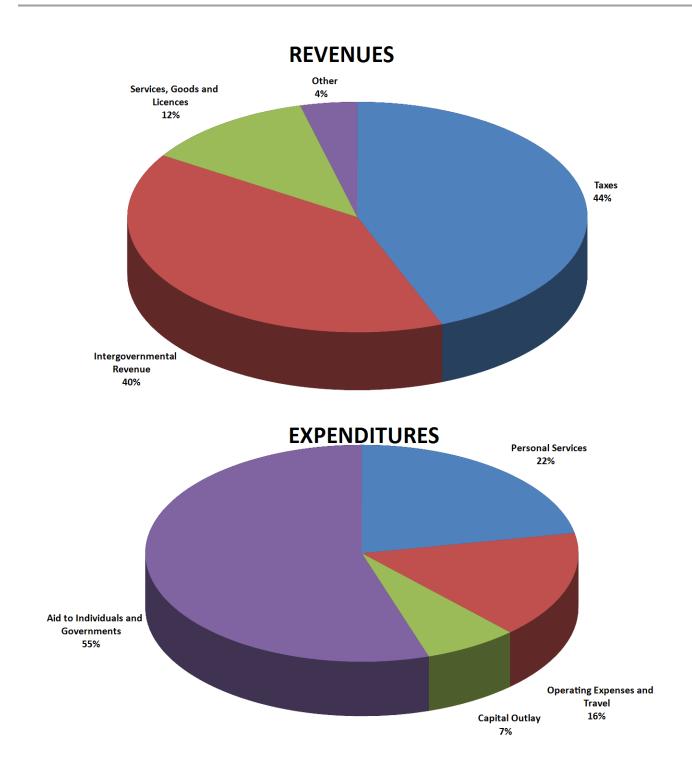

Summarized comparison of General Fund revenues (net of refunds):

|                                      |    |               |                     | Increase (Decrease) |            |  |  |  |
|--------------------------------------|----|---------------|---------------------|---------------------|------------|--|--|--|
| Category                             |    | 2020          | 2019                | Amount              | Percentage |  |  |  |
| Taxes:                               |    |               |                     |                     |            |  |  |  |
| Income                               | \$ | 2,836,811,237 | \$<br>2,969,417,610 | \$<br>(132,606,373) | (4.5)%     |  |  |  |
| Sales and Use                        |    | 1,848,235,958 | 1,658,107,134       | 190,128,824         | 11.5       |  |  |  |
| Excise                               |    | 61,077,941    | 63,864,090          | (2,786,149)         | (4.4)      |  |  |  |
| Business and Franchise               |    | 63,689,817    | 47,047,482          | 16,642,335          | 35.4       |  |  |  |
| Property                             |    | 128,442       | 126,913             | 1,529               | 1.2        |  |  |  |
| Total Taxes                          | \$ | 4,809,943,395 | \$<br>4,738,563,229 | \$<br>71,380,166    | 1.5 %      |  |  |  |
| Other                                | •  | 44,080,578    | 26,727,850          | 17,352,728          | 64.9       |  |  |  |
| Services, Goods and Licenses/Permits |    | 19,954,959    | 21,423,466          | (1,468,507)         | (6.9)      |  |  |  |
| Intergovernmental                    |    | 29,313        | 38,672              | (9,359)             | (24.2)     |  |  |  |
| Total Revenues                       | \$ | 4,874,008,245 | \$<br>4,786,753,217 | \$<br>87,255,028    | 1.8 %      |  |  |  |

Summarized comparison of General Fund expenditures:

|                                    |            |               |                     | Increase (D       | ecrease)   |
|------------------------------------|------------|---------------|---------------------|-------------------|------------|
| Category                           |            | 2020          | 2019                | Amount            | Percentage |
| Aid to Individuals and Governments | \$         | 2,913,925,339 | \$<br>2,870,027,500 | \$<br>43,897,839  | 1.5 %      |
| Personal Services                  |            | 1,236,430,014 | 1,183,219,162       | 53,210,852        | 4.5        |
| Operating Expenses                 |            | 318,775,294   | 291,208,567         | 27,566,727        | 9.5        |
| Capital Outlay                     |            | 20,184,752    | 11,081,173          | 9,103,579         | 82.2       |
| Travel                             |            | 9,288,510     | 11,032,266          | (1,743,756)       | (15.8)     |
| Total Expenditures                 | \$ <u></u> | 4,498,603,909 | \$<br>4,366,568,668 | \$<br>132,035,241 | 3.0 %      |