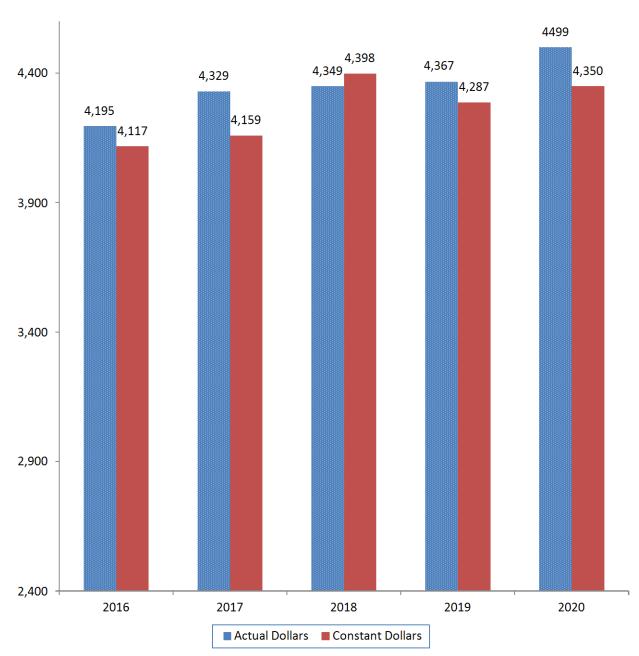

## State of Nebraska GENERAL FUND EXPENDITURES

For the years ended June 30, 2016 through June 30, 2020

Dollars in Millions

NOTE: Constant Dollar Base Year = 2014

Department of Commerce, Bureau of Economic Analysis data was used to compute constant dollar figures.