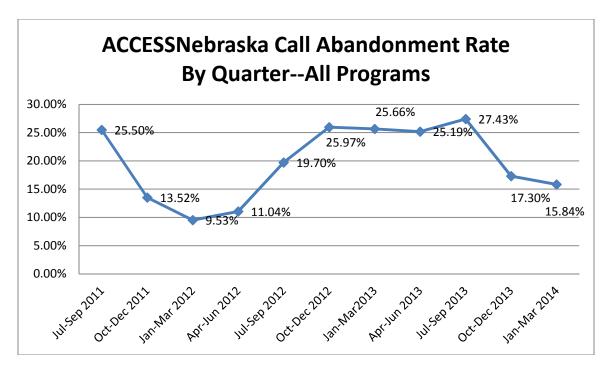

| Call Terminations       |         |          |        |         |
|-------------------------|---------|----------|--------|---------|
| Medicaid                | January | February | March  | Quarter |
| Abandonment Rate        | 19.99%  | 14.35%   | 13.19% | 16.31%  |
| Number of Abandons      | 9,768   | 5,388    | 4,414  | 20,253  |
| Average Time to Abandon | 6:41    | 5:05     | 4:38   | 5:44    |